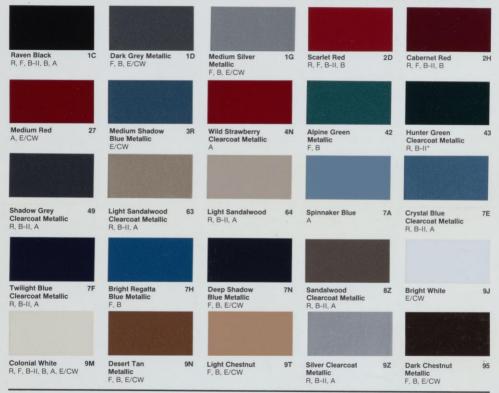

## 1989 FORD LIGHT TRUCK EXTERIOR COLOR SELECTIONS

Availability Legend: R-Ranger, F-F-Series, B-II-Bronco II, B-Bronco, A-Aerostar, E/CW-Econoline/Club Wagon

<sup>\*</sup>Available Only on Bronco II Eddie Bauer.