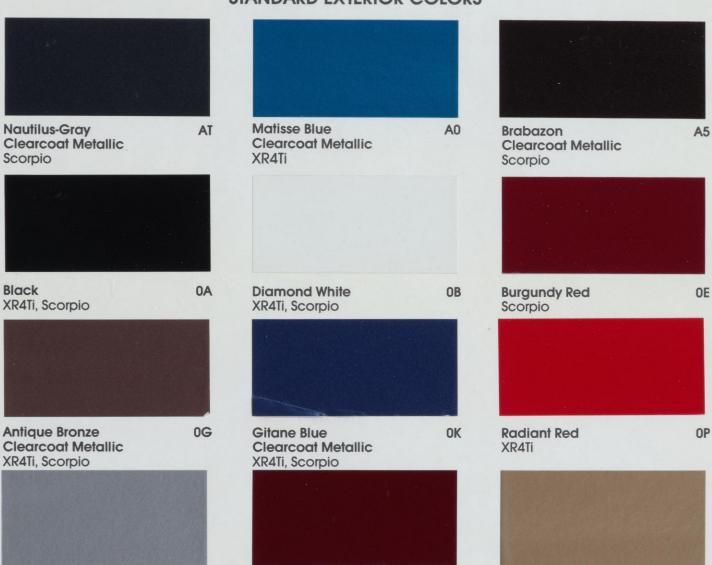

## STANDARD EXTERIOR COLORS

Strato Silver

XR4Ti, Scorpio

**Clearcoat Metallic** 

0V

Magenta Red

XR4Ti, Scorpio

Clearcoat Metallic

Tuscany Gold Clearcoat Metallic XR4Ti, Scorpio

01

08

STANDARD COLOR SELECTIONS FOR YOUR 1989 XR4TI & SCORPIO. CLEARCOAT COLORS HAVE AN ESPECIALLY GLOSSY AND DEEP LUSTER FINISH BECAUSE THE COLOR LIES BENEATH A CLEAR ACRYLIC COAT THAT PROVIDES EXTRA PROTECTION.