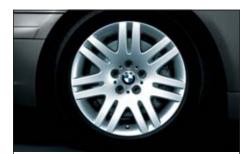

### Equipment.

■ Double Spoke alloy wheels (all-season tires) - Style 93, 18 x 8, 245/50R-18 (Available only on the 745i and 745Li.)

 $\Box$  V-spoke alloy wheels, style 126, 9 x 19, 245/45R-19 performance tires at the front, 10 x 19" with 275/40 R-19 performance tires at the rear. (Available only on the 745i and 745Li with Sport Package.)

□ Star Spoke alloy wheels (with performance tires) - Style 95,  $19 \times 9$  front, 245/45R-19;  $19 \times 10$  rear, 275/40R-19 (Available only on the 745i and 745Li.)

■ Parallel spoke alloy wheels, style 89, 9 x 19" with 245/45R-19 performance tires at the front, 10 J x 19" with 275/40R-19 performance tires at the rear. (Available only on the 760Li.)