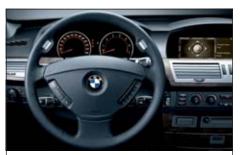

### Equipment.

■ Multi-function steering wheel offers convenient operation of numerous functions without taking your eyes off of the road oryour hands off the steering wheel. Telephone functions, radio adjustment and STEPTRONIC, as well as many other functions, are accessible through the buttons on the steering wheel.

□ Sport leather steering wheel with three spokes offers a sporty design for perfect handling and control. Buttons are integrated for STEPTRONIC and radio, as well as the telephone, voice and audio control. (Available only on the 745i and 745Li with Sport Package.)

■ Control Display in LCD technology with screen. Using the Controller, you can present all functions masterminded by iDrive on the Control Display – for example, route information or other items such as the radio program or information from the on-board computer.

■ Navigation System presents information in the dazzle-free Control Display, including the BMW Professional radio. Driving information is provided by the voice computer, with further data added by the direction arrow (on the Info display) or map.

■ The Controller serves as the principal iDrive entry unit. Operating this rotary / push button intuitively with just one hand, you can activate and mastermind numerous functions via the Control Display. Menu guidance is oriented following the four directions of the compass, with four submenus to choose from: Climate, Communications, Navigation and Entertainment.