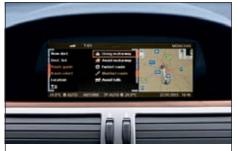

■ Control Display in LCD technology with screen. Using the Controller, you can present all functions masterminded by iDrive on the Control Display – for example, route information or other items such as the radio program or information from the on-board computer.

■ Navigation System presents information in the dazzle-free Control Display, including the BMW Professional radio. Driving information is provided by the voice computer, with further data added by the direction arrow (on the Info display) or map.

■ The Controller serves as the principal iDrive entry unit. Operating this rotary / push button intuitively with just one hand, you can activate and mastermind numerous functions via the Control Display. Menu guidance is oriented following the four directions of the compass, with four submenus to choose from: Climate, Communications, Navigation and Entertainment.