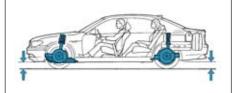

□ Electronic Dampening Control reduces squat movement when braking and body movement when driving over uneven road surfaces or when taking bends or accelerating. Automatically adjusts to the optimum level of damping force for road conditions.

| Transmission/Suspension                                                                       |   |   |   |
|-----------------------------------------------------------------------------------------------|---|---|---|
| <b>6-speed automatic transmission</b> with STEPTRONIC (control buttons in the steering wheel) | • | • | • |
| Anti-roll stabilizer bars, front and rear                                                     |   |   |   |
| Aluminum integral rear axle (patented multi-arm axle principle)                               |   |   |   |
| Dynamic Drive (Active Roll Stabilization)                                                     |   |   |   |
| Electronic Dampening Control (EDC+K)                                                          |   |   |   |
| Lightweight double-joint spring-strut front axle with aluminum track control arms             | • | • | • |
| Self-levelling rear air suspension                                                            |   |   |   |
| Shift-by-wire transmission technology with AdaptiveTransmission Management (ATM)              | • | • | - |