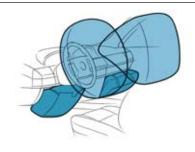

### Equipment.

■ Multi-function steering wheel offers convenient operation of numerous functions without taking your eyes off of the road oryour hands off the steering wheel. Telephone functions, radio adjustment and STEPTRONIC, as well as many other functions, are accessible through the buttons on the steering wheel.

□ Sport leather steering wheel with three spokes offers a sporty design for perfect handling and control. Buttons are integrated for STEPTRONIC and radio, as well as the telephone, voice and audio control. (Available only on the 745i and 745Li with Sport Package.)