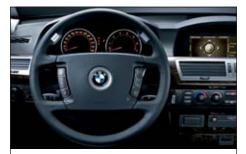

### Equipment.

■ Multi-function steering wheel offers convenient operation of numerous functions without taking your eyes off of the road oryour hands off the steering wheel. Telephone functions, radio adjustment and STEPTRONIC, as well as many other functions, are accessible through the buttons on the steering wheel.

■ Control Display in LCD technology with screen. Using the Controller, you can present all functions masterminded by iDrive on the Control Display – for example, route information or other items such as the radio program or information from the on-board computer.

■ The Controller serves as the principal iDrive entry unit. Operating this rotary / push button intuitively with just one hand, you can activate and mastermind numerous functions via the Control Display. Menu guidance is oriented following the four directions of the compass, with four submenus to choose from: Climate, Communications, Navigation and Entertainment.