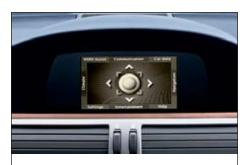

■ Control Display in LCD technology with screen. Using the Controller, you can present all functions masterminded by iDrive on the Control Display – for example, route information or other items such as the radio program or information from the on-board computer.

■ Navigation System presents information in the dazzle-free Control Display, including the BMW Professional radio. Driving information is provided by the voice computer, with further data added by the direction arrow (on the Info display) or map.

■ The Controller serves as the principal iDrive entry unit. Operating this rotary / push button intuitively with just one hand, you can activate and mastermind numerous functions via the Control Display. Menu guidance is oriented following the four directions of the compass, with four submenus to choose from: Climate, Communications, Navigation and Entertainment.