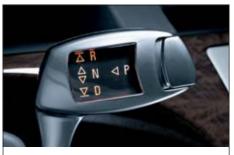

■ Six-speed automatic transmission with electronic gearshift and STEPTRONIC. You operate the transmission via the switch on the steering column or the STEPTRONIC buttons on the steering wheel. Electric shiftby-wire transmission allows a very quick and absolutely faultless shift of gears in the interest of supreme driving dynamics.

| Transmission/Suspension                                                                       |   |   |   |
|-----------------------------------------------------------------------------------------------|---|---|---|
| <b>6-speed automatic transmission</b> with STEPTRONIC (control buttons in the steering wheel) | • | • | • |
| Anti-roll stabilizer bars, front and rear                                                     |   |   |   |
| Aluminum integral rear axle (patented multi-arm axle principle)                               |   |   |   |
| Dynamic Drive (Active Roll Stabilization)                                                     |   |   |   |
| Electronic Dampening Control (EDC+K)                                                          |   |   |   |
| Lightweight double-joint spring-strut front axle with aluminum track control arms             | • | • | • |
| Self-levelling rear air suspension                                                            |   |   |   |
| Shift-by-wire transmission technology with AdaptiveTransmission Management (ATM)              | • | • | - |