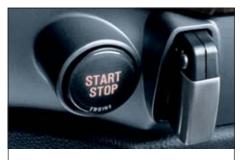

■ Start/Stop button for starting the car together with the remote control. Drivers insert the remote control into the starter switch until it rests in position. After receiving authorization, they can start/stop their BMW simply by pressing a button.

<sup>\*</sup> See your local BMW Retailer for details.

| Engine                                                                                              | 745i | 745Li | 760Li |
|-----------------------------------------------------------------------------------------------------|------|-------|-------|
| V8 engine with four-valve technology                                                                |      |       | -     |
| V12 engine with direct fuel injection                                                               | -    | -     |       |
| Cylinder-specific anti-knock control                                                                |      |       | •     |
| Digital Motor Electronics                                                                           |      | -     | •     |
| Distributor system, solid-state                                                                     | -    | -     | •     |
| Double-VANOS steplessly variable valve timing                                                       |      | -     | •     |
| Fully electronic "drive-by-wire" throttle system                                                    |      |       |       |
| Fully Variable Intake System                                                                        |      |       |       |
| Light-alloy cylinder head                                                                           |      |       |       |
| On-board diagnosis                                                                                  |      | •     | •     |
| START/STOP button with Comfort Start                                                                |      |       |       |
| Three-way catalytic converter, heated oxygen sensor, activated carbon filter, controlled tank purge | •    | •     | •     |
| Valvetronic® engine control                                                                         |      |       | •     |
|                                                                                                     |      |       |       |
|                                                                                                     |      |       |       |