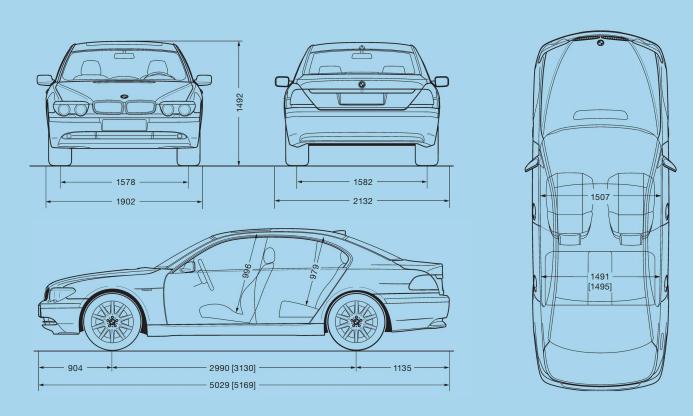

| Interior Equipment                                                                                                                | 745i | 745Li | 760Li |
|-----------------------------------------------------------------------------------------------------------------------------------|------|-------|-------|
| Service requirement display in info unit                                                                                          |      |       |       |
| Ski bag                                                                                                                           |      |       |       |
| Spare wheel, full-size, housed in luggage compartment beneath the floor                                                           | •    | •     | •     |
| Steering column adjustment, electric                                                                                              |      | •     |       |
| Stepless door brakes                                                                                                              |      | -     |       |
| Storage spaces in the driver's storage compartment (8.5 litre capacity, temperature controlled), and in the doors, front and rear | •    | •     | •     |
| Sunblinds, electric rear window sunshade with electric side sunshades                                                             |      |       |       |
| Toolbox integrated in the rear hood                                                                                               |      |       |       |
| Upholstery:                                                                                                                       |      |       |       |
| - Full Nasca Leather                                                                                                              | -    | -     |       |
| - Nasca Leather                                                                                                                   |      |       | -     |
| - Pearl Leather                                                                                                                   |      |       | -     |
| Vanity mirror in the roof lining rear centre, swivelling, illuminated                                                             |      |       |       |
| Vanity mirror, illuminated and with slide cover, on driver's and front passenger's side                                           | •    | •     | •     |
| <b>Voice recognition system,</b> incl. telephone, navigation and audio functions, notepad set                                     | •    | •     | •     |
| Window lifts front and rear, electrical, with open/close fingertip control, trap release and comfort closing function all round   | •    | •     | •     |