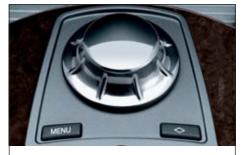

■ The Controller serves as the principal iDrive entry unit. Operating this rotary / push button intuitively with just one hand, you can activate and mastermind numerous functions via the Control Display. Menu guidance is oriented following the four directions of the compass, with four submenus to choose from: Climate, Communications, Navigation and Entertainment.