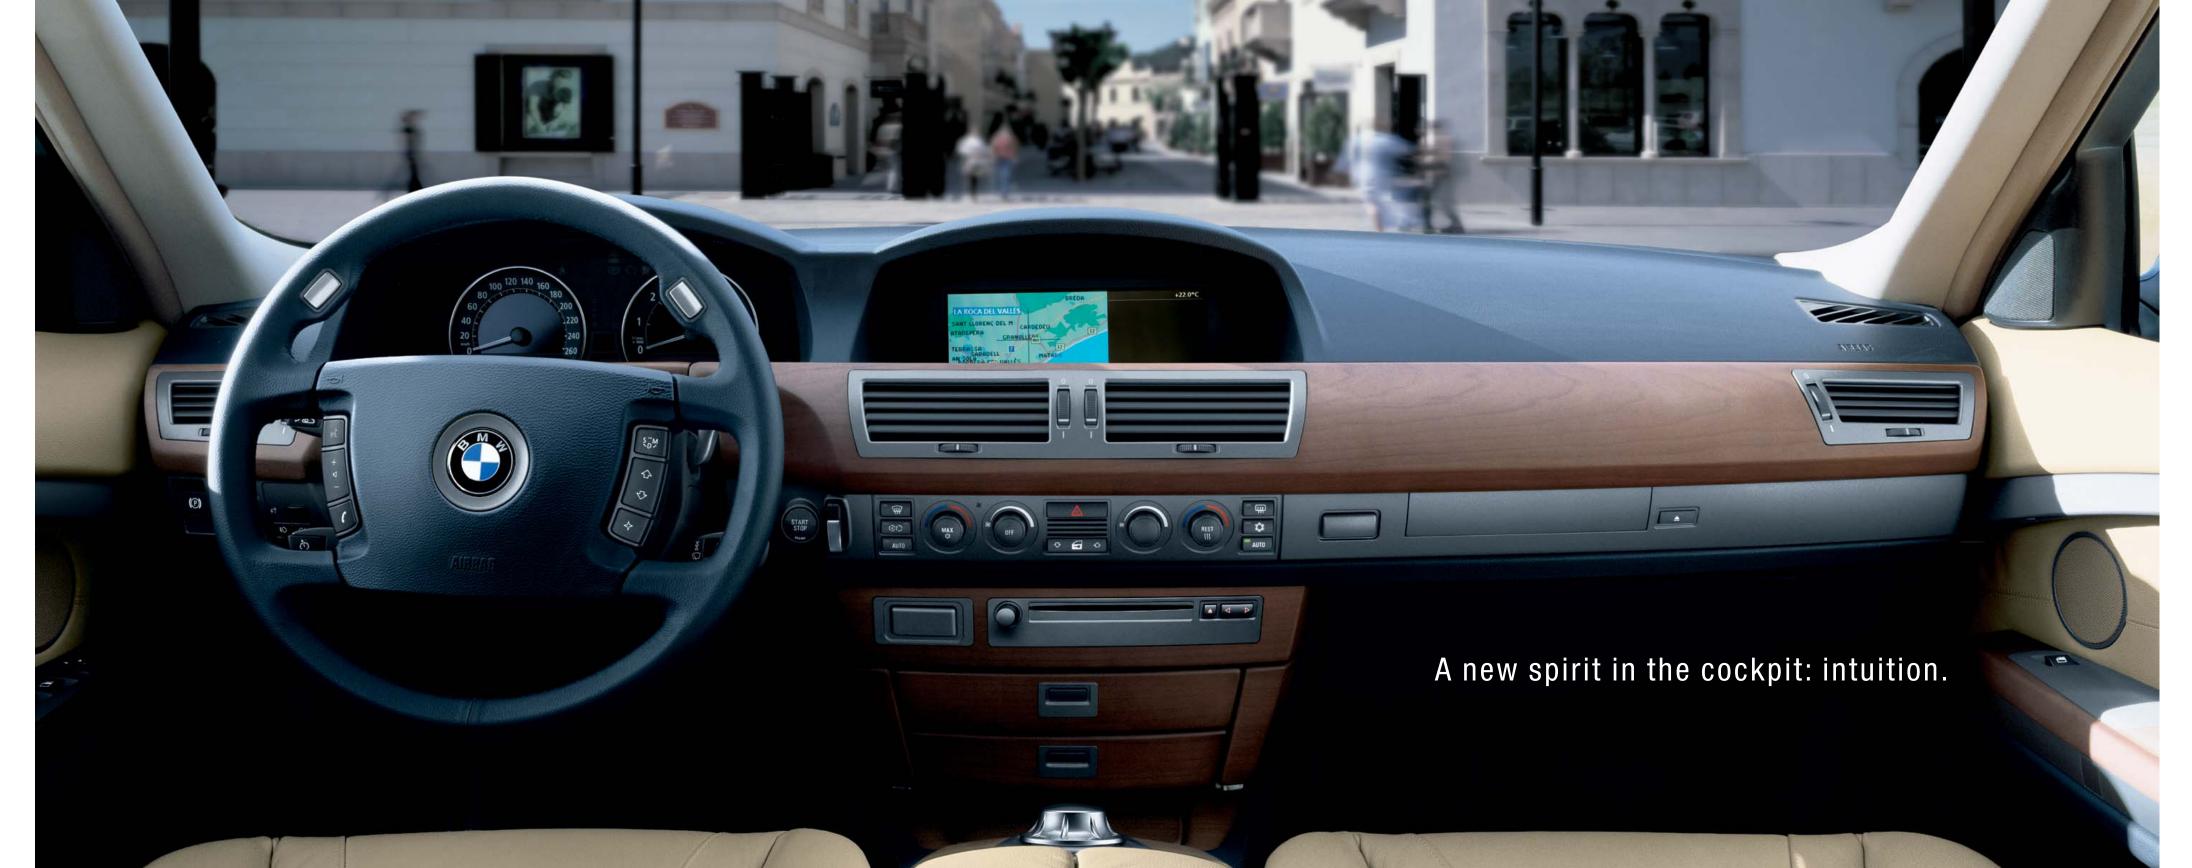

■ Control Display in LCD technology with screen. Using the Controller, you can present all functions masterminded by iDrive on the Control Display – for example, route information or other items such as the radio program or information from the on-board computer.

■ Navigation System presents information in the dazzle-free Control Display, including the BMW Professional radio. Driving information is provided by the voice computer, with further data added by the direction arrow (on the Info display) or map.

■ The Controller serves as the principal iDrive entry unit. Operating this rotary / push button intuitively with just one hand, you can activate and mastermind numerous functions via the Control Display. Menu guidance is oriented following the four directions of the compass, with four submenus to choose from: Climate, Communications, Navigation and Entertainment.