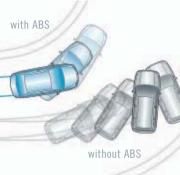

AVAILABLE AC AN OBTION

ANTI-LOCK BRAKES PROVIDE BETTER
VEHICLE CONTROL WHEN STOPPING IN
DIFFICULT CONDITIONS, LIKE WET OR
SLICK ROADS. SENSORS MONITOR
EACH WHEEL, AND IF ONE IS ON THE
VERGE OF LOCKING, THE BRAKES ARE
PUMPED TO HELP YOU MAINTAIN THE
ABILITY TO STEER DURING HARD
BRAKING AND GIVE YOU GREATER
CONTROL IN AN EMERGENCY