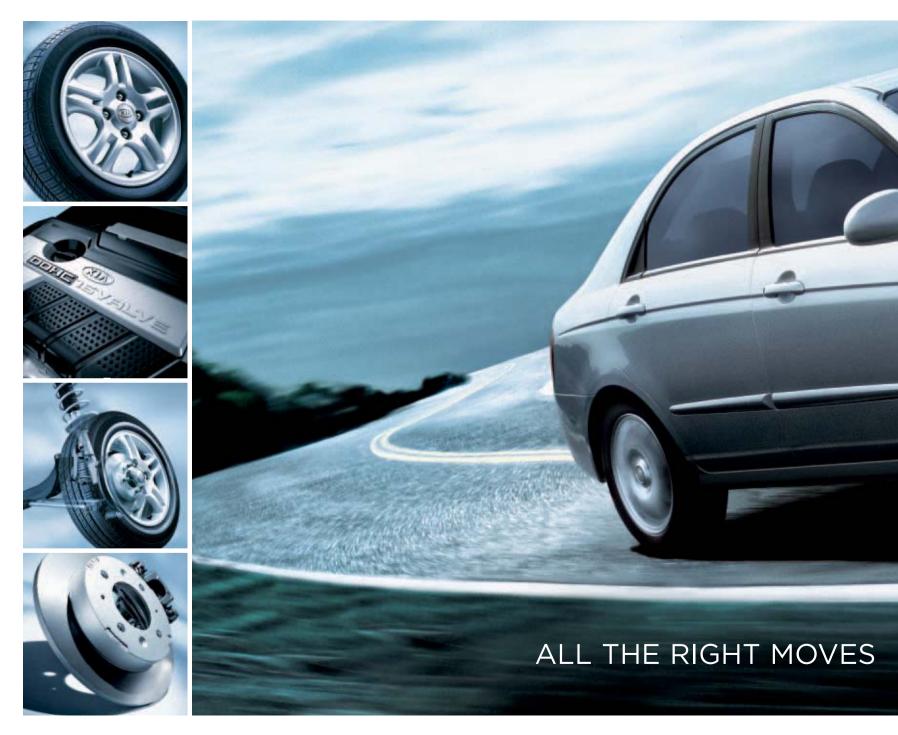

Soft, high-quality seats provide both style and comfort and include a multiadjustable driver's seat.

\*Comparison based on MY06 models.

ONCE BEHIND THE WHEEL OF YOUR NEW SPECTRA, you'll discover it's a blast to drive. Its 2.0-litre CVVT DOHC 16-valve 4-cylinder engine puts out 138 horsepower — that's more than Toyota Corolla or Ford Focus.\* On the Spectra5 EX Sport, a sport-tuned suspension provides responsive handling. 16" alloy wheels look sharp and keep the

fun rolling along. And 4-wheel power-assisted disc brakes and ABS, you can stop all that fun on a dime. Plus the power moon roof with tilt gives that extra touch of ambience you need to make every ride a pleasure.