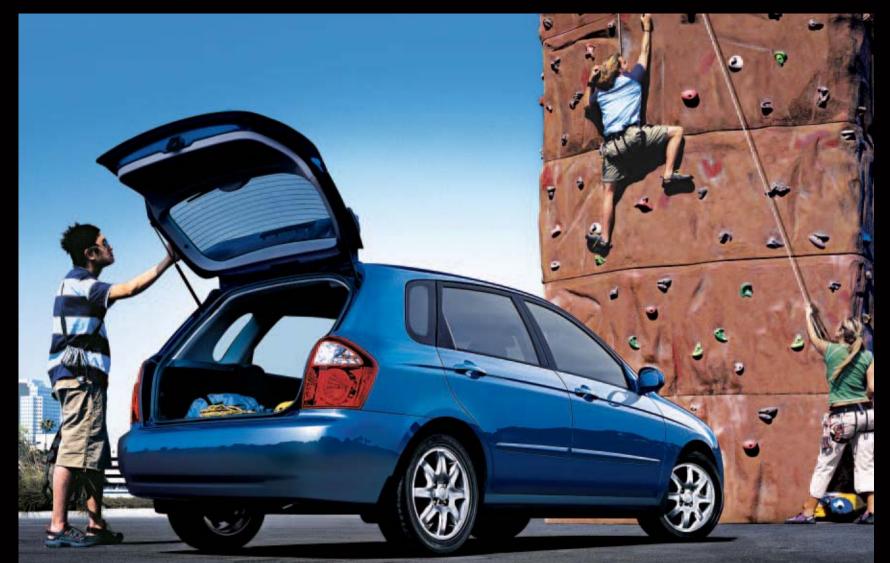

## THERE ARE GOOD TIMES BEHIND EVERY DOOR

**GO AHEAD** — **THROW IT ALL IN.** The Spectra 5's ready-for-anything design gives you easy access so you can load and unload whatever you're bringing with you. Its roomy interior not only provides ample cargo space, it also gives you and your friends a remarkably comfortable ride, with high-quality

sport-cloth seats, a multi-adjustable driver's seat, a centre console with padded armrest and dual storage, dual front and rear cup holders, plus cruise control for those spur-of-the-moment road trips and welcome stretches of open highway — leading to someplace fun, we expect.

SPECTRA5'S DESIGN, YOU'LL BE HOOKED. SIMPLY THROW OPEN THE BACK, AND THE VERSATILITY OF A 514 DOOR. ONCE YOU'VE EXPERIENCED THE CONVENIENCE OF THE GREETED BY 2,779 LITRES OF INTERIOR VOLUME FOR AN ENDLESS VARIETY OF STORAGE OPTIONS. THE 60/40 SPLIT-FOLDING REAR SEAT IS PERFECT FOR STOWING LONG OR BULKY ITEMS. OR, KEEP THE SEATS UP AND BRING YOUR FRIENDS ALONG — THERE WILL STILL BE PLENTY OF EASY-TO-REACH ROOM IN THE BACK. YOU'LL BE