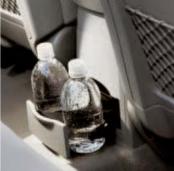

AIR CONDITIONING. KEEP YOURSELF AS COOL AS YOU LOOK WITH AIR

DUAL MAP LIGHTS WITH SUNGLASSES

◆ CENTRE CONSOLE WITH PADDED ARM-**REST AND DUAL STORAGE AREA** ADDS COMFORT AND CONVENIENCE TO YOUR DRIVE WITH AN EASILY ACCESSIBLE "CATCH-ALL" AREA FOR YOUR PHONE. SNACKS AND OTHER NECESSITIES. AND, OF COURSE, WE DID NOT FORGET TO INCLUDE DUAL FRONT AND REAR CUP HOLDERS TO HOLD YOUR BEVER-AGES SECURELY IN PLACE.