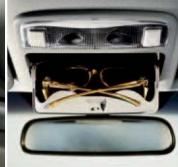

AIR CONDITIONING. KEEP YOURSELF AS COOL AS YOU LOOK WITH AIR

DUAL MAP LIGHTS WITH SUNGLASSES

◆ CENTRE CONSOLE WITH PADDED ARM-**REST AND DUAL STORAGE AREA** ADDS COMFORT AND CONVENIENCE TO YOUR DRIVE WITH AN EASILY ACCESSIBLE "CATCH-ALL" AREA FOR YOUR PHONE. SNACKS AND OTHER NECESSITIES. AND, OF COURSE, WE DID NOT FORGET TO INCLUDE DUAL FRONT AND REAR CUP HOLDERS TO HOLD YOUR BEVER-AGES SECURELY IN PLACE.