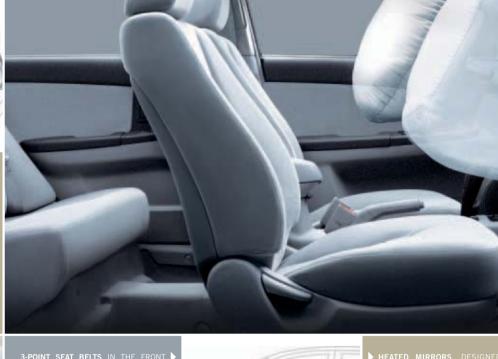

**SETTLE IN AND MAKE YOURSELF AT HOME.** The Spectra's ultra-roomy, ultra-inviting interior lets you stretch out with 2,748 litres of interior volume. That's more spacious than the Toyota Corolla, Honda Civic or Ford Focus.\*

Soft, high-quality seats provide both style and comfort and include a multiadjustable driver's seat.

\*Comparison based on MY06 models.

ONCE BEHIND THE WHEEL OF YOUR NEW SPECTRA, you'll discover it's a blast to drive. Its 2.0-litre CVVT DOHC 16-valve 4-cylinder engine puts out 138 horsepower — that's more than Toyota Corolla or Ford Focus.\* On the Spectra5 EX Sport, a sport-tuned suspension provides responsive handling. 16" alloy wheels look sharp and keep the

REINFORCED DOORS & SIDE-IMPACT
DOOR BEAMS HELP PROTECT YOU IN
THE EVENT OF A SIDE COLLISION.
FRONT & REAR CRUMPLE ZONES
OFFER PROTECTION AGAINST COLLISIONS FROM THE FRONT OR REAR.

3-POINT SEAT BELTS IN THE FRONT ARE ENHANCED BY FRONT SEAT-BELT PRETENSIONERS WITH FORCE LIMITERS.

IN THE REAR, 3-POINT SEAT BELTS ARE IN PLACE TO HOLD PASSENGERS MORE SECURELY, INCLUDING A 3-POINT CENTRE SEAT BELT — A FEATURE YOU WON'T FIND ON MOST OTHER CARS IN

HEATED MIRRORS. DESIGNED FOR SAFETY AND CONVENIENCE, THE HEAT/POWER FEATURE OF THE SIDE MIRRORS HELPS KEEP THEM FOGFREE IN COLD OR FROSTY WEATHER, WHILE PUSH-BUTTON POWER CONTROLS LET YOU ADJUST BOTH TO