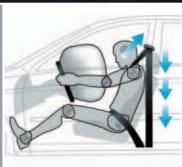

AIRBAG AND SEAT-BELT SENSORS.
THE SPECTRAS' "SMART" AIRBAGS
AND SEAT BELTS ARE CONTROLLED BY
SENSORS THAT WORK IN CONJUNCTION WITH EACH OTHER. TOGETHER,
THEY GAUGE THE SEVERITY OF AN
IMPACT, DETECT WHETHER YOU'RE
BUCKLED-UP, THEN RESPOND TO A
COLLISION ACCORDINGLY.

ADVANCED AIRBAGS. ADVANCED DUAL FRONT AIRBAGS COME STANDARD ON ALL SPECTRA AND SPECTRA5 MODELS.

FRONT FOG LIGHTS HELP CUT GLARE AND AID VISIBILITY DURING FOG AND INCLEMENT WEATHER. TOGETHER WITH THE SPECTRAS' CLEAR-LENS HALOGEN HEADLIGHTS, OUTWARD VISIBILITY AND OVERALL SAFETY ARE GREATLY IMPROVED. BESIDES THAT, FOG LIGHTS JUST PLAIN LOOK COOL.