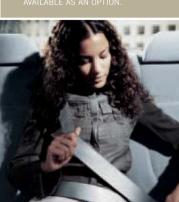

REINFORCED DOORS & SIDE-IMPACT
DOOR BEAMS HELP PROTECT YOU IN
THE EVENT OF A SIDE COLLISION.
FRONT & REAR CRUMPLE ZONES
OFFER PROTECTION AGAINST COLLISIONS FROM THE FRONT OR REAR.

3-POINT SEAT BELTS IN THE FRONT ARE ENHANCED BY FRONT SEAT-BELT PRETENSIONERS WITH FORCE LIMITERS.

IN THE REAR, 3-POINT SEAT BELTS ARE IN PLACE TO HOLD PASSENGERS MORE SECURELY, INCLUDING A 3-POINT CENTRE SEAT BELT — A FEATURE YOU WON'T FIND ON MOST OTHER CARS IN

HEATED MIRRORS. DESIGNED FOR SAFETY AND CONVENIENCE, THE HEAT/POWER FEATURE OF THE SIDE MIRRORS HELPS KEEP THEM FOGFREE IN COLD OR FROSTY WEATHER, WHILE PUSH-BUTTON POWER CONTROLS LET YOU ADJUST BOTH TO