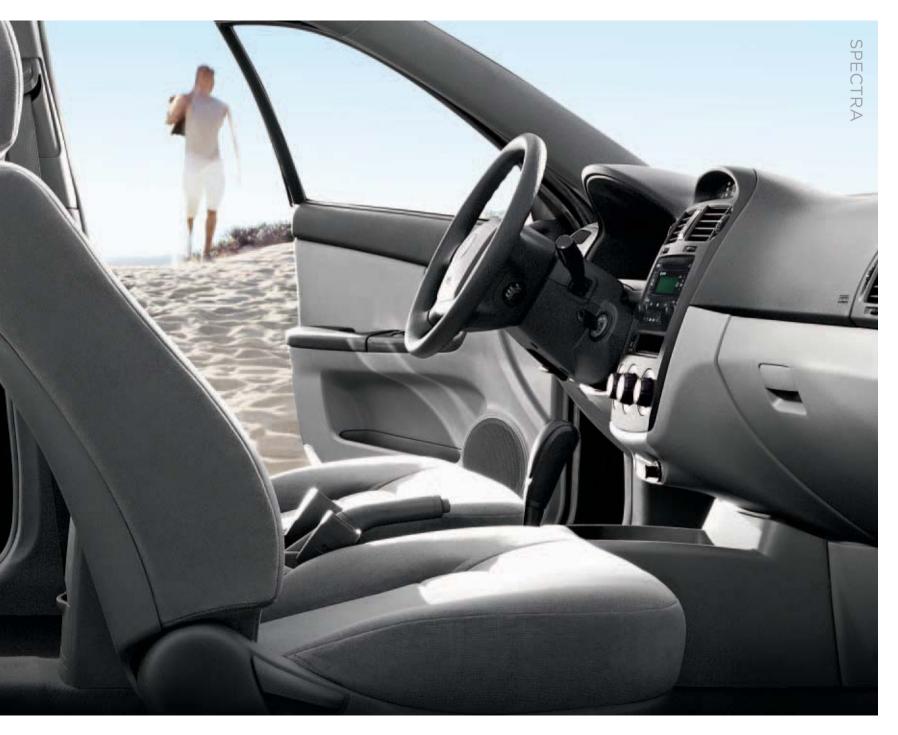

## THERE ARE GOOD TIMES BEHIND EVERY DOOR

**GO AHEAD** — **THROW IT ALL IN.** The Spectra 5's ready-for-anything design gives you easy access so you can load and unload whatever you're bringing with you. Its roomy interior not only provides ample cargo space, it also gives you and your friends a remarkably comfortable ride, with high-quality

sport-cloth seats, a multi-adjustable driver's seat, a centre console with padded armrest and dual storage, dual front and rear cup holders, plus cruise control for those spur-of-the-moment road trips and welcome stretches of open highway — leading to someplace fun, we expect.