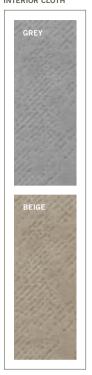

#### INTERIOR CLOTH

SPECTRA5 CLOTH

INTERIOR FABRIC COMBINATIONS ARE INDICATED BY: G = GREY INTERIOR B = BEIGE INTERIOR