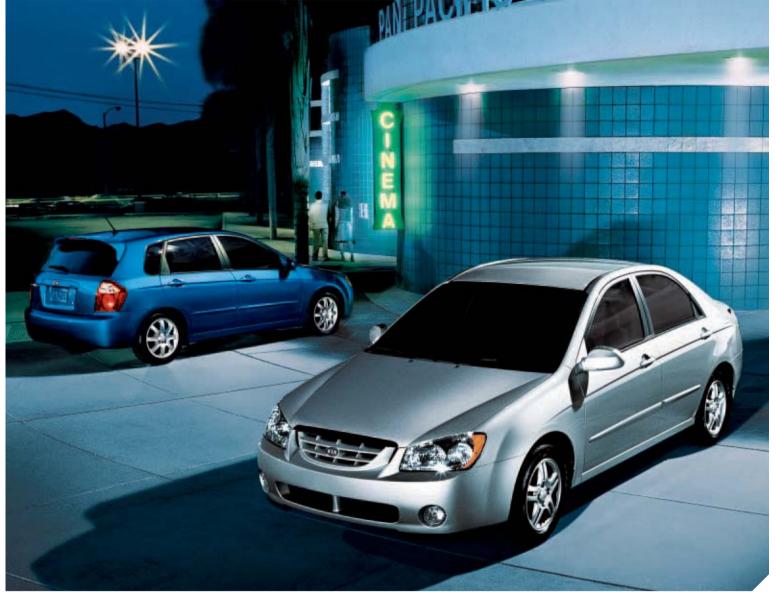

INTRODUCING THE 2006 SPECTRA AND SPECTRA5, poised and ready to hit the road. Whether you choose the sleek Spectra 4-door sedan or the sporty, action-loving Spectra5, you'll get great-looking style, a hefty level of standard features and a 5-year/100,000 kilometre Total Care Ownership Coverage\* that blows away the competition. The Spectra sedan was crowned "Best New Economy Car" in 2005 by the

Automobile Journalists Association of Canada. Both models give you a roomy interior with an AM/FM/CD/MP3 audio system. Power windows and door locks with remote keyless entry. We have designed a range of quality vehicles with more features, more fun and more peace of mind for a lot less money than the competition. So check out this year's Spectra models. They're two cars you can afford to love.