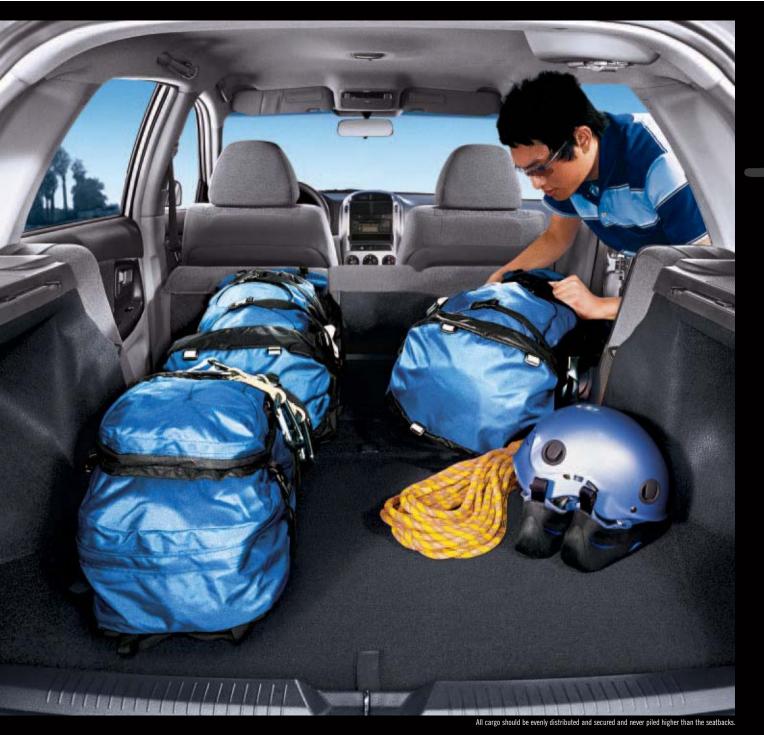

SPECTRA5'S DESIGN, YOU'LL BE HOOKED. SIMPLY THROW OPEN THE BACK, AND THE VERSATILITY OF A 514 DOOR. ONCE YOU'VE EXPERIENCED THE CONVENIENCE OF THE GREETED BY 2,779 LITRES OF INTERIOR VOLUME FOR AN ENDLESS VARIETY OF STORAGE OPTIONS. THE 60/40 SPLIT-FOLDING REAR SEAT IS PERFECT FOR STOWING LONG OR BULKY ITEMS. OR, KEEP THE SEATS UP AND BRING YOUR FRIENDS ALONG — THERE WILL STILL BE PLENTY OF EASY-TO-REACH ROOM IN THE BACK. YOU'LL BE

60/40 SPLIT-FOLDING REAR SEAT. PERFECT FOR STORING A RANGE OF LONG ITEMS FROM SKIS TO BEACH UMBRELLAS. THE SPECTRA'S SPLIT-FOLDING REAR SEAT IS MADE EVEN MORE CONVENIENT WITH THE ADDED FEATURE OF AN IN-TRUNK SEAT-BACK RELEASE, WHICH MAKES LOADING THOSE ITEMS FROM THE REAR OF THE VEHICLE EASY.