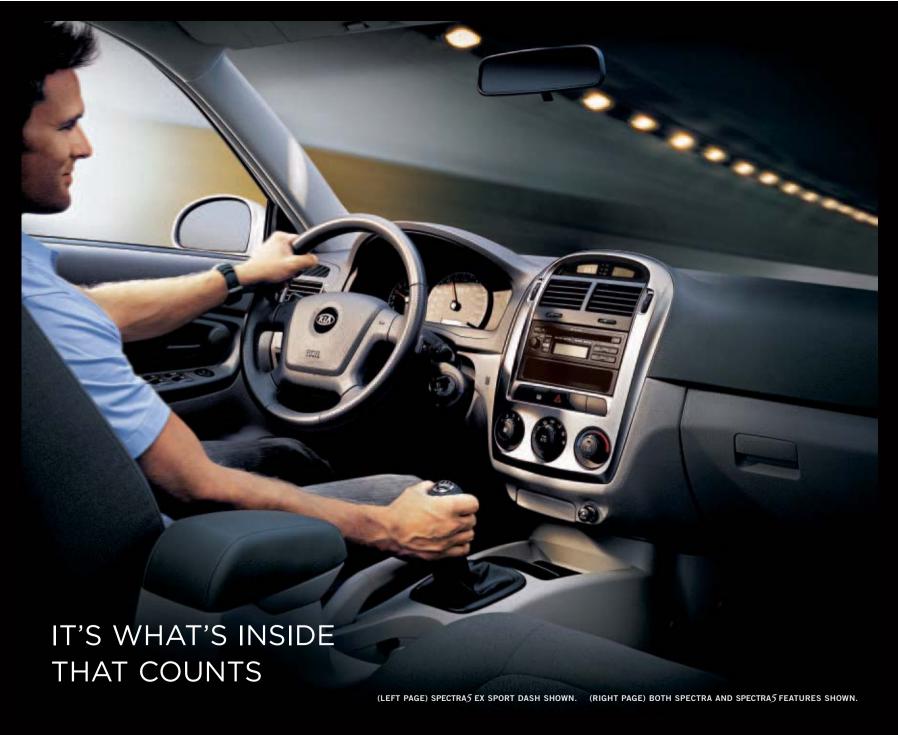

**SETTLE IN AND MAKE YOURSELF AT HOME.** The Spectra's ultra-roomy, ultra-inviting interior lets you stretch out with 2,748 litres of interior volume. That's more spacious than the Toyota Corolla, Honda Civic or Ford Focus.\*

Soft, high-quality seats provide both style and comfort and include a multiadjustable driver's seat.

\*Comparison based on MY06 models.

ONCE BEHIND THE WHEEL OF YOUR NEW SPECTRA, you'll discover it's a blast to drive. Its 2.0-litre CVVT DOHC 16-valve 4-cylinder engine puts out 138 horsepower — that's more than Toyota Corolla or Ford Focus.\* On the Spectra5 EX Sport, a sport-tuned suspension provides responsive handling. 16" alloy wheels look sharp and keep the