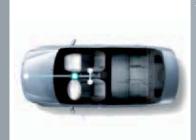

AIRBAG AND SEAT-BELT SENSORS.
THE SPECTRAS' "SMART" AIRBAGS
AND SEAT BELTS ARE CONTROLLED BY
SENSORS THAT WORK IN CONJUNCTION WITH EACH OTHER. TOGETHER,
THEY GAUGE THE SEVERITY OF AN
IMPACT, DETECT WHETHER YOU'RE
BUCKLED-UP, THEN RESPOND TO A
COLLISION ACCORDINGLY.

ADVANCED AIRBAGS. ADVANCED DUAL FRONT AIRBAGS COME STANDARD ON ALL SPECTRA AND SPECTRA5 MODELS.

FRONT FOG LIGHTS HELP CUT GLARE AND AID VISIBILITY DURING FOG AND INCLEMENT WEATHER. TOGETHER WITH THE SPECTRAS' CLEAR-LENS HALOGEN HEADLIGHTS, OUTWARD VISIBILITY AND OVERALL SAFETY ARE GREATLY IMPROVED. BESIDES THAT, FOG LIGHTS JUST PLAIN LOOK COOL.