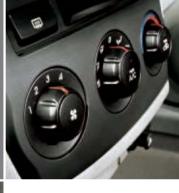

AVAILABLE AC AN OBTION

ANTI-LOCK BRAKES PROVIDE BETTER
VEHICLE CONTROL WHEN STOPPING IN
DIFFICULT CONDITIONS, LIKE WET OR
SLICK ROADS. SENSORS MONITOR
EACH WHEEL, AND IF ONE IS ON THE
VERGE OF LOCKING, THE BRAKES ARE
PUMPED TO HELP YOU MAINTAIN THE
ABILITY TO STEER DURING HARD
BRAKING AND GIVE YOU GREATER
CONTROL IN AN EMERGENCY

## LX CONVENIENCE (IN ADDITION TO LX FEATURES)

- Air conditioning
- Cruise control
- · Remote keyless entry with alarm
- · Power windows and door locks
- Heated power mirrors

#### (IN ADDITION TO SPECTRA5 EX FEATURES)

- Air conditioning
- Cruise control
- · Remote keyless entry with alarm
- · Power windows and door locks
- Heated power mirrors