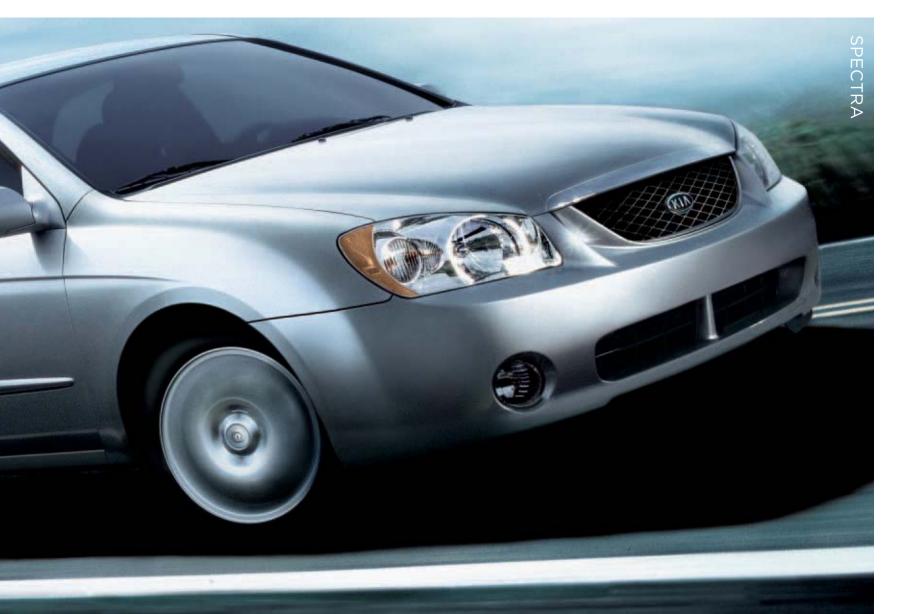

INTRODUCING THE 2006 SPECTRA AND SPECTRA5, poised and ready to hit the road. Whether you choose the sleek Spectra 4-door sedan or the sporty, action-loving Spectra5, you'll get great-looking style, a hefty level of standard features and a 5-year/100,000 kilometre Total Care Ownership Coverage\* that blows away the competition. The Spectra sedan was crowned "Best New Economy Car" in 2005 by the

Automobile Journalists Association of Canada. Both models give you a roomy interior with an AM/FM/CD/MP3 audio system. Power windows and door locks with remote keyless entry. We have designed a range of quality vehicles with more features, more fun and more peace of mind for a lot less money than the competition. So check out this year's Spectra models. They're two cars you can afford to love.

**SETTLE IN AND MAKE YOURSELF AT HOME.** The Spectra's ultra-roomy, ultra-inviting interior lets you stretch out with 2,748 litres of interior volume. That's more spacious than the Toyota Corolla, Honda Civic or Ford Focus.\*

Soft, high-quality seats provide both style and comfort and include a multiadjustable driver's seat.

\*Comparison based on MY06 models.

ONCE BEHIND THE WHEEL OF YOUR NEW SPECTRA, you'll discover it's a blast to drive. Its 2.0-litre CVVT DOHC 16-valve 4-cylinder engine puts out 138 horsepower — that's more than Toyota Corolla or Ford Focus.\* On the Spectra5 EX Sport, a sport-tuned suspension provides responsive handling. 16" alloy wheels look sharp and keep the