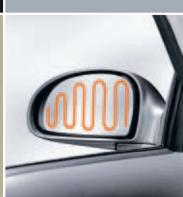

IN THE REAR, 3-POINT SEAT BELTS ARE IN PLACE TO HOLD PASSENGERS MORE SECURELY, INCLUDING A 3-POINT CENTRE SEAT BELT — A FEATURE YOU WON'T FIND ON MOST OTHER CARS IN

HEATED MIRRORS. DESIGNED FOR SAFETY AND CONVENIENCE, THE HEAT/POWER FEATURE OF THE SIDE MIRRORS HELPS KEEP THEM FOGFREE IN COLD OR FROSTY WEATHER, WHILE PUSH-BUTTON POWER CONTROLS LET YOU ADJUST BOTH TO