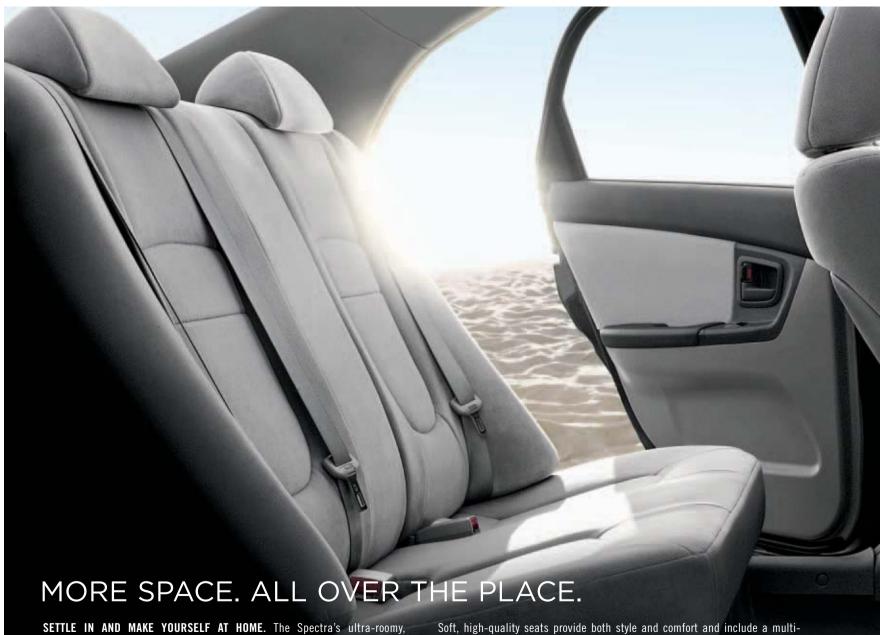

**SETTLE IN AND MAKE YOURSELF AT HOME.** The Spectra's ultra-roomy, ultra-inviting interior lets you stretch out with 2,748 litres of interior volume. That's more spacious than the Toyota Corolla, Honda Civic or Ford Focus.\*

Soft, high-quality seats provide both style and comfort and include a multiadjustable driver's seat.

\*Comparison based on MY06 models.

ONCE BEHIND THE WHEEL OF YOUR NEW SPECTRA, you'll discover it's a blast to drive. Its 2.0-litre CVVT DOHC 16-valve 4-cylinder engine puts out 138 horsepower — that's more than Toyota Corolla or Ford Focus.\* On the Spectra5 EX Sport, a sport-tuned suspension provides responsive handling. 16" alloy wheels look sharp and keep the