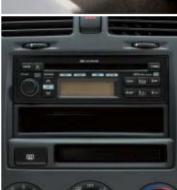

A BREAK. WITH THE PUSH OF A

AM/FM/CD/MP3 AUDIO SYSTEM. ER SPEAKERS COME STANDARD WITH

POWER WINDOWS, DOOR LOCKS AND HEATED MIRRORS. YOU WILL

REMOTE KEYLESS ENTRY. A STANDARD FEATURE THAT PROVIDES BOTH SAFETY AND CONVENIENCE. REMOTE KEYLESS ENTRY GIVES YOU QUICK, EASY ACCESS TO YOUR VEHI-CLE, WITH THE ADDED SECURITY OF A