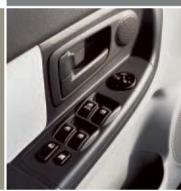

A BREAK. WITH THE PUSH OF A

AM/FM/CD/MP3 AUDIO SYSTEM. ER SPEAKERS COME STANDARD WITH

POWER WINDOWS, DOOR LOCKS AND HEATED MIRRORS. YOU WILL

REMOTE KEYLESS ENTRY. A STANDARD FEATURE THAT PROVIDES BOTH SAFETY AND CONVENIENCE. REMOTE KEYLESS ENTRY GIVES YOU QUICK, EASY ACCESS TO YOUR VEHI-CLE, WITH THE ADDED SECURITY OF A