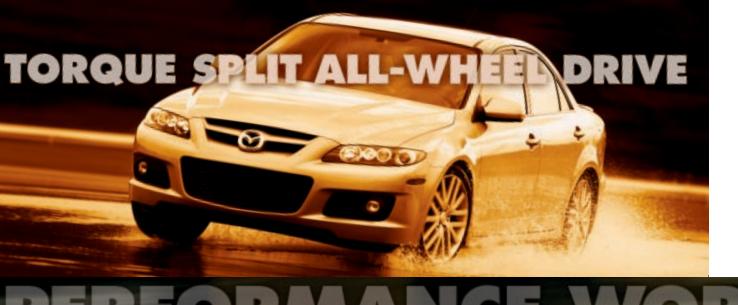

Active torque split all-wheel drive system

Advanced 6-speed manual gearbox Limited-slip rear differential

# CLIMB THE GEARS TO TURBO-BOOSTED BLISS.

MAZDASPEED 6. Its name says it all. And its performance makes good on the promise. With an advanced 274-hp powerplant that's turbocharged, intercooled and boasts Direct Injection Spark Ignition (DISI) technology. An active torque split all-wheel drive system featuring normal, sports and snow settings. Plus other high-performance components that include a 6-speed manual gearbox and even a limited-slip differential.