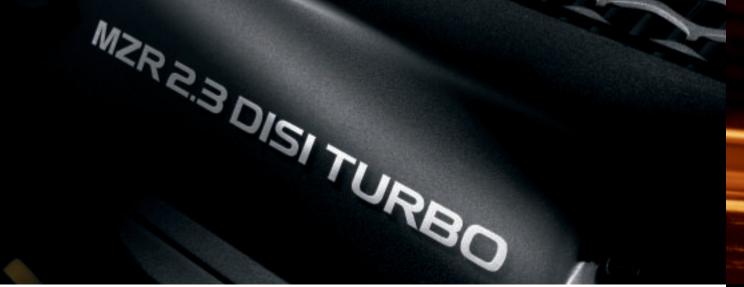

#### **POWERTRAIN**

274-hp @ 5,500 rpm, 280 lb-ft. of torque @ 3,000 rpm<sup>†</sup>

Turbocharged and intercooled, 2.3L, inline 4-cylinder all-aluminum engine with Direct Injection Spark Ignition (DISI)

# CLIMB THE GEARS TO TURBO-BOOSTED BLISS.

MAZDASPEED 6. Its name says it all. And its performance makes good on the promise. With an advanced 274-hp powerplant that's turbocharged, intercooled and boasts Direct Injection Spark Ignition (DISI) technology. An active torque split all-wheel drive system featuring normal, sports and snow settings. Plus other high-performance components that include a 6-speed manual gearbox and even a limited-slip differential.