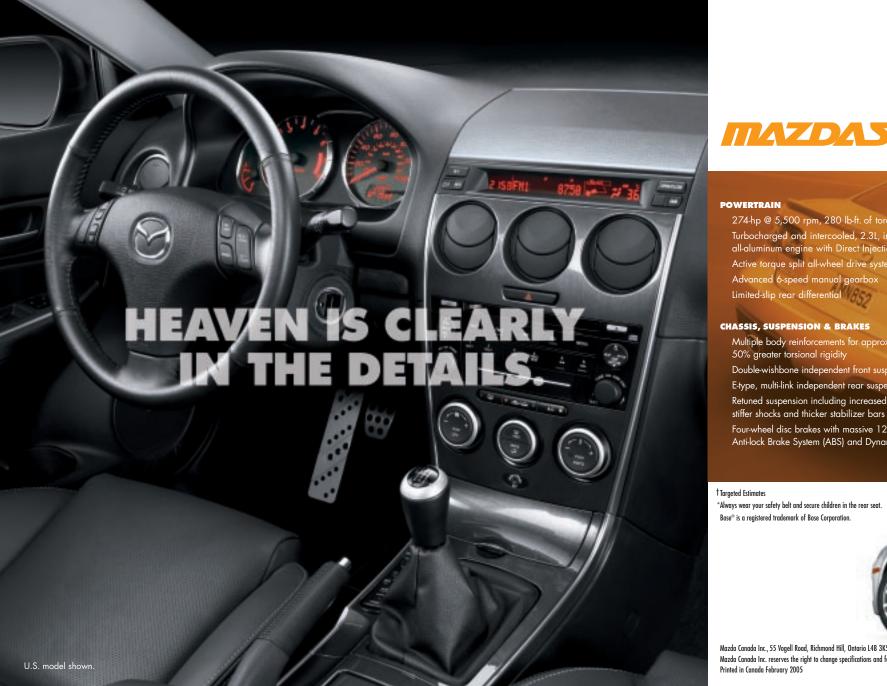

#### **POWERTRAIN**

274-hp @ 5,500 rpm, 280 lb-ft. of torque @ 3,000 rpm<sup>†</sup>

Turbocharged and intercooled, 2.3L, inline 4-cylinder all-aluminum engine with Direct Injection Spark Ignition (DISI)

Active torque split all-wheel drive system

Advanced 6-speed manual gearbox Limited-slip rear differential

#### CHASSIS, SUSPENSION & BRAKES

Multiple body reinforcements for approximately 50% greater torsional rigidity

Double-wishbone independent front suspension E-type, multi-link independent rear suspension

Retuned suspension including increased spring rates,

stiffer shocks and thicker stabilizer bars Four-wheel disc brakes with massive 12-inch rotors

Anti-lock Brake System (ABS) and Dynamic Stability Control (DSC)

#### INTERIOR ENHANCEMENTS

Sport front bucket sec

Aluminum alloy foot pedals

Automatic climate contro

Side air bags and side air curtains\*

Available intelligent keyless entry and start system

#### AUDIO SYSTEM

In-dash 6-disc CD changer

200-watt BOSE® speakers system including 4 full-range speakers,

2 tweeters and separately amplified subwoofer