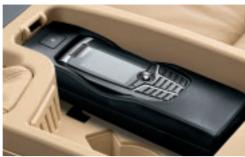

## **Equipment**

☐ **6-disc CD changer,** with MP3 decoder, located on the left-hand side of the luggage compartment.

☐ Telephone and BMW Assist preparation enhances driving safety even further with Bluetooth technology; includes one year of BMW Assist Safety and Security Package, providing access to Emergency Roadside Assistance service.