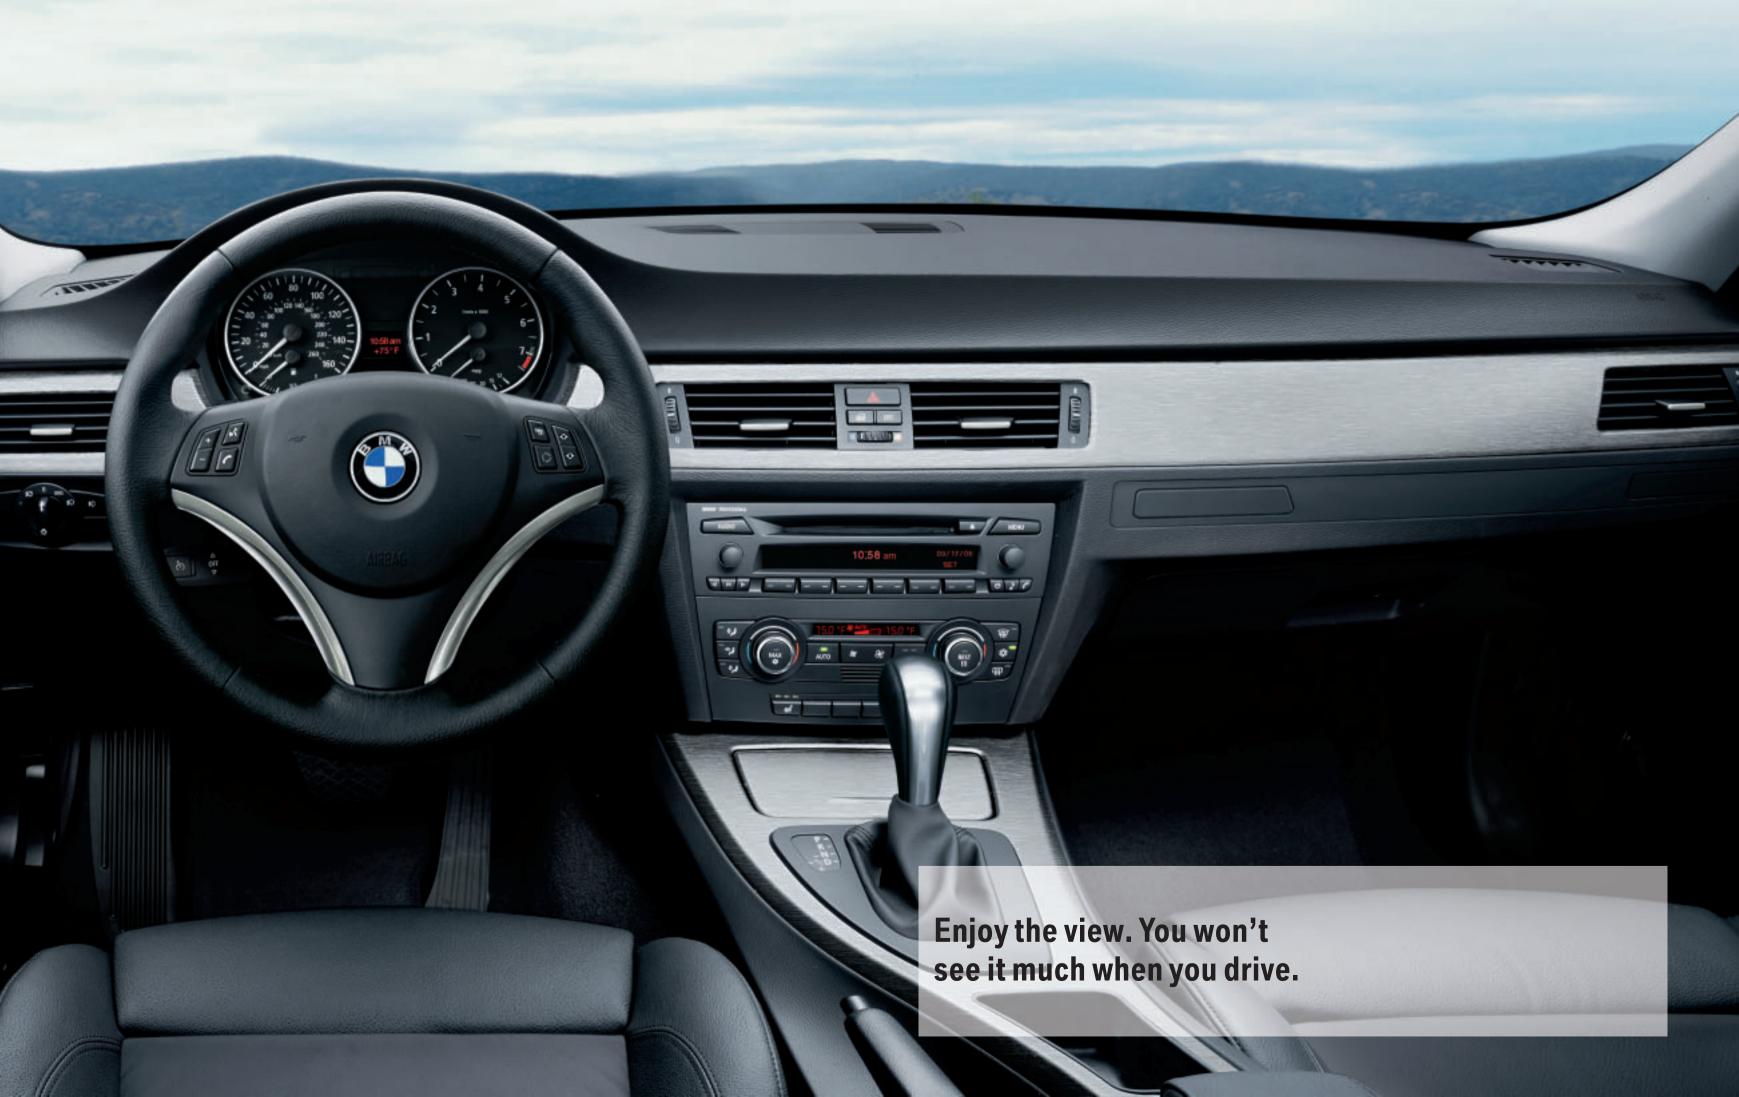

□ Leather sport steering wheel: 3-spokes, including handbrake lever handle finished in leather. Multi-function buttons for frequently used controls. (Standard on the BMW 335i.)

■ Start/Stop button for starting the engine. After inserting your ignition key, you can start and stop the engine by pressing this button.

□ LOGIC7 Sound System provides truly outstanding sound. 13 loudspeakers and the adjustable surround function create a luxurious soundscape all around you. The central bass concept uses two subwoofers beneath the front seats to reproduce an authentic bass sound.