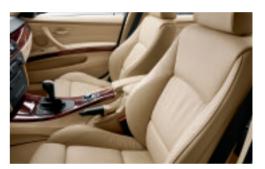

■ Seat heating for driver and front passenger (three settings): seat surface, sides and backrest are heated and quickly radiate comfortable warmth. (Optional on the BMW 323i.)

□ Sport seats for driver and front passenger (shown here in optional Beige Dakota Leather). Optimum lateral support is ensured by continuously variable electric backrest width adjustment. Seat height, backrest and seat angle, as well as thigh support, are manually adjustable.a