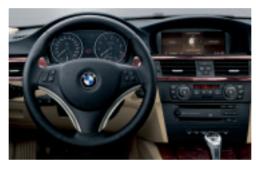

□ Leather sport steering wheel: 3-spokes, including handbrake lever handle finished in leather. Multi-function buttons for frequently used controls. (Standard on the BMW 335i.)

■ Start/Stop button for starting the engine. After inserting your ignition key, you can start and stop the engine by pressing this button.