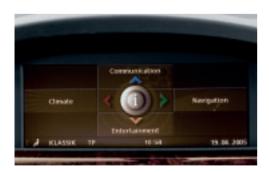

□ Navigation System Professional, including DVD drive and iDrive Controller. Destination input via voice control. Directions are given via arrows and a map displayed on an 8.8" monitor.

■ Automatic Air Conditioning, including AAR, micro filter, fogging and solar sensors and residual heat button, rapidly provides and maintains the selected temperature. With individual temperature control at the front (left/right) and climatized storage compartment in the centre console, including rear air vent and air conditioning. (Available only on the BMW 328i/xi and 335i.)