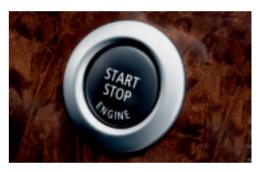

□ Leather sport steering wheel: 3-spokes, including handbrake lever handle finished in leather. Multi-function buttons for frequently used controls. (Standard on the BMW 335i.)

■ Start/Stop button for starting the engine. After inserting your ignition key, you can start and stop the engine by pressing this button.

□ Comfort access system for opening and locking the vehicle without having to operate the radio remote control. It's enough to have the ignition key in your pocket, briefcase or handbag. In addition, the engine can be started without the need for a key, using only the Start/Stop button. (Available only on the BMW 335i.)