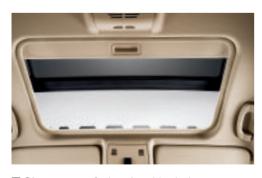

☐ Glass sunroof, electric, with wind deflector and comfort opening function via the car's remote control unit; includes reading lights at the front and illuminated vanity mirrors. (Standard on the BMW 335i.)