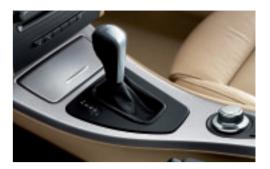

☐ **6-speed automatic transmission** with Steptronic. The gearshift mechanism enables very fast, immaculate gear changes – for truly dynamic performance.

■ 6-speed manual transmission for a very sporty drive. Smooth, with perfect ratios and precise, short-throw gearshifts. The addition of a sixth gear and the reduced spacing of gear ratios mean that you can make even more individual use of the engine power provided.