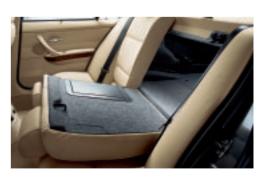

■ Through-loading system with asymmetric 60/40-split folding backrest. (Optional on the BMW 323i.)

| Safety                                                                                                                                                                                                                                         | 323i | 328i | 335i | 328xi |
|------------------------------------------------------------------------------------------------------------------------------------------------------------------------------------------------------------------------------------------------|------|------|------|-------|
| Adaptive Brakelights                                                                                                                                                                                                                           | •    | •    | •    |       |
| Adaptive Headlights                                                                                                                                                                                                                            | _    |      |      |       |
| Airbags:                                                                                                                                                                                                                                       |      |      |      |       |
| Front-to-rear head airbags, covering the entire window area                                                                                                                                                                                    | •    | •    | -    |       |
| <ul> <li>Impact-Dependent (ID) airbags for driver and front passenger, with seat occupation detector<br/>for front passenger airbag</li> </ul>                                                                                                 | •    | •    | -    |       |
| – Side airbags for driver and front passenger                                                                                                                                                                                                  |      | -    |      |       |
| Brakes:                                                                                                                                                                                                                                        |      |      |      |       |
| – Disc brakes at the front, vented                                                                                                                                                                                                             | •    | •    |      |       |
| – Disc brakes at the rear, vented                                                                                                                                                                                                              |      | •    |      |       |
| Central locking, with electronic immobilizer and crash sensor; fuel tank filler flap integrated in central locking                                                                                                                             | •    | •    |      |       |
| Central lock switch for central locking                                                                                                                                                                                                        | •    | •    | -    |       |
| Dynamic Stability Control (DSC, includes ABS, CBC and DTC)                                                                                                                                                                                     | •    | •    | -    |       |
| Dynamic Stability Control with extended functionality                                                                                                                                                                                          | •    | •    | -    |       |
| Foglights, halogen free-form                                                                                                                                                                                                                   | _    | •    | -    |       |
| Park Distance Control (PDC), rear                                                                                                                                                                                                              | _    |      |      |       |
| Rain sensor, with automatic driving lights control                                                                                                                                                                                             | •    | •    | -    |       |
| Run-flat indicator                                                                                                                                                                                                                             | •    |      | -    |       |
| Run-flat wheels and tires                                                                                                                                                                                                                      | -    | •    | -    |       |
| Safety bodyshell:                                                                                                                                                                                                                              |      |      |      |       |
| <ul> <li>Bumper system with aluminum impact absorbers at the front and steel impact absorbers at the rear,</li> <li>reversible up to 4 km/h, and special deformation elements designed to absorb impacts at speeds of up to 15 km/h</li> </ul> |      | •    | -    |       |
| - Integrated side impact protection in doors                                                                                                                                                                                                   | •    | •    | -    |       |
| Seatbelts:                                                                                                                                                                                                                                     |      |      |      |       |
| – Ergonomic seatbelt system at the rear, with 3-point seatbelts for all rear seats and integrated belt catches                                                                                                                                 |      |      |      |       |
| – Inertia-reel seatbelts at the front and two outer rear seats, with belt tensioner and belt force limiter                                                                                                                                     |      |      |      |       |
| Xenon headlights for low and high beam, including automatic headlight range control and luminous rings                                                                                                                                         | _    |      |      |       |