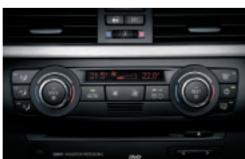

□ Navigation System Professional, including DVD drive and iDrive Controller. Destination input via voice control. Directions are given via arrows and a map displayed on an 8.8" monitor.

■ Automatic Air Conditioning, including AAR, micro filter, fogging and solar sensors and residual heat button, rapidly provides and maintains the selected temperature. With individual temperature control at the front (left/right) and climatized storage compartment in the centre console, including rear air vent and air conditioning. (Available only on the BMW 328i/xi and 335i.)