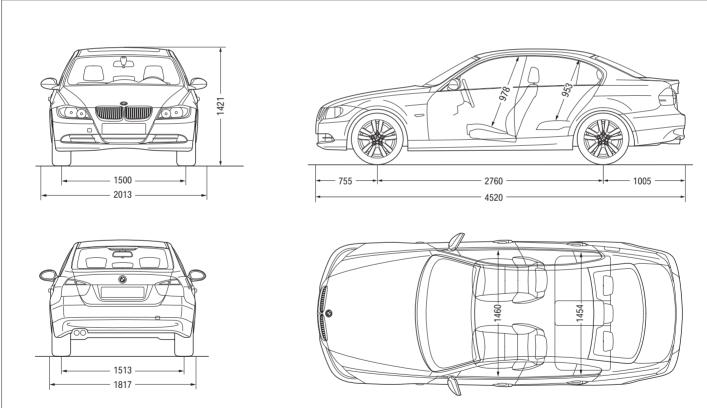

All dimensions in millimetres. Luggage compartment capacity (as per VDA standard): 460 litres on the BMW 323i and 328i/xi, 450 litres on the BMW 335i.

All specifications, standard features, accessories, equipment, options, fabrics and colours are based on product information available at the time of printing. BMW reserves the right to revise specifications at any time, without notice. Illustrations are representative only. BMW may determine the Model Year designation of its vehicles. Models may be shown with features, accessories, equipment, options, fabrics and/or colours not available in Canada, or available only at extra cost, or available only on particular models. While BMW takes care to ensure that the information contained in this brochure is accurate, it cannot guarantee complete accuracy. BMW is not responsible for errors or omissions contained in this brochure. Further information about the products shown in this brochure can be obtained from your authorized BMW Retailer and at www.BMW.ca. Printed 09/2006.