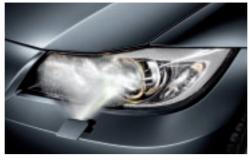

## **Equipment**

■ Xenon headlights for low and high beam, with luminous rings and automatic headlight range control, provide much better illumination of the road ahead at night or in poor visibility. These headlights also feature auto-levelling to adjust for varying passenger and cargo loads. (Available on the BMW 328i/xi and 335i.)