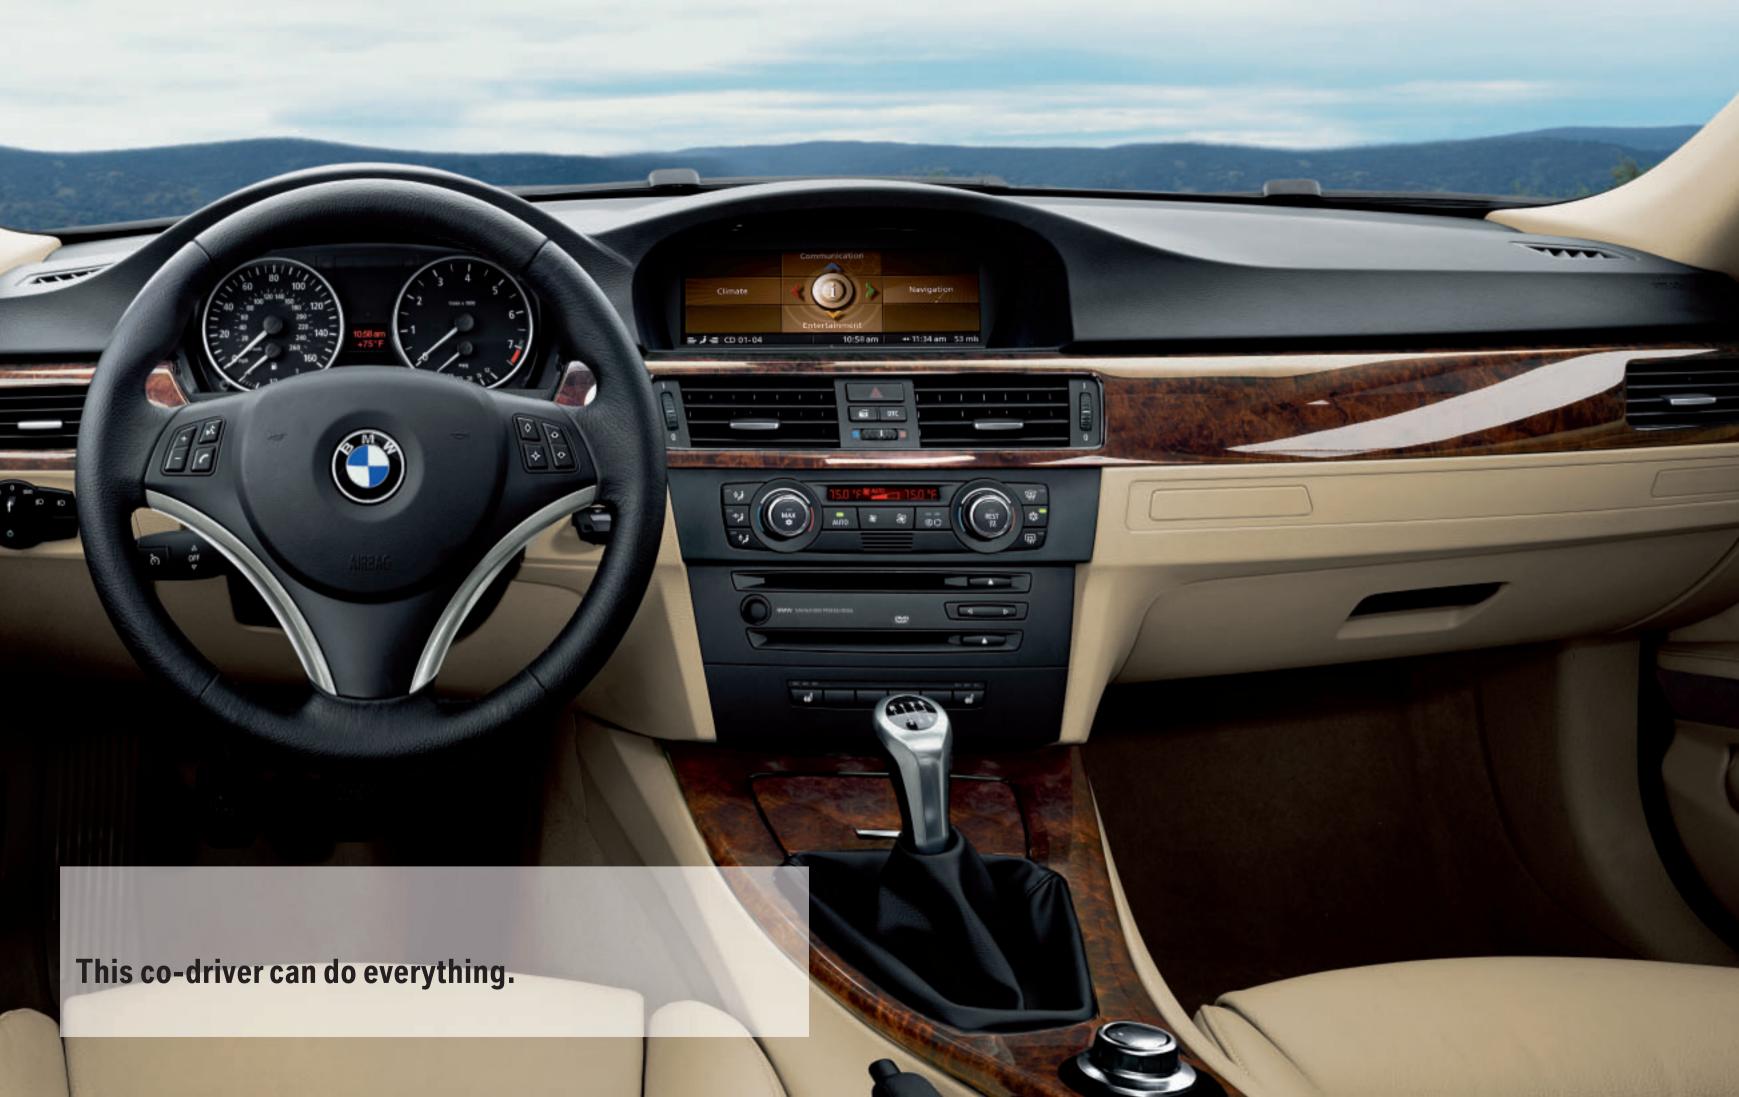

□ Navigation System Professional, including DVD drive and iDrive Controller. Destination input via voice control. Directions are given via arrows and a map displayed on an 8.8" monitor.

■ Automatic Air Conditioning, including AAR, micro filter, fogging and solar sensors and residual heat button, rapidly provides and maintains the selected temperature. With individual temperature control at the front (left/right) and climatized storage compartment in the centre console, including rear air vent and air conditioning. (Available only on the BMW 328i/xi and 335i.)