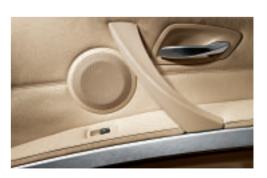

| Interior Features                                                                                                    | 323i | 328i | 335i | 328xi |
|----------------------------------------------------------------------------------------------------------------------|------|------|------|-------|
| "LIGHTS ON" warning                                                                                                  |      |      |      |       |
| Lights Package:                                                                                                      |      |      |      |       |
| – Entry area illumination integrated in the door handles                                                             | _    |      | •    |       |
| - Footwell illumination, illuminated vanity mirrors for driver and front passenger and reading lights front and rear |      |      | •    |       |
| Lined luggage compartment                                                                                            |      | -    |      |       |
| Locking illuminated glovebox, with rechargeable takeout flashlight                                                   |      |      | -    |       |
| Luggage nets on front seat backs                                                                                     |      | -    | -    |       |
| Navigation System:                                                                                                   |      |      |      |       |
| - Professional, with 8.8" colour monitor, arrow and map display, CD and DVD drive, including iDrive Controller       | _    |      |      |       |
| On-board computer (including Check Control)                                                                          |      | -    | -    |       |
| Radio/Audio:                                                                                                         |      |      |      |       |
| -6-disc CD changer with MP3 capability                                                                               |      |      |      |       |
| -6-Loudspeaker system                                                                                                |      | _    | _    | _     |
| - BMW Professional radio with CD drive and MP3 capability (including AUX/IN connection)                              |      |      | -    |       |
| – HiFi 10-Loudspeaker system                                                                                         | _    |      | -    |       |
| -LOGIC7 Sound System, 13 speakers                                                                                    | _    |      |      |       |
| - Satellite radio prewire                                                                                            |      |      | -    |       |
| Radio remote control for central locking, key with automatically recharging battery                                  |      |      |      |       |