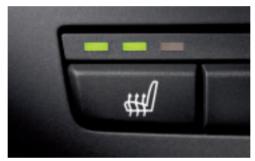

■ Seat heating for driver and front passenger (three settings): seat surface, sides and backrest are heated and quickly radiate comfortable warmth. (Optional on the BMW 323i.)

□ Sport seats for driver and front passenger (shown here in optional Beige Dakota Leather). Optimum lateral support is ensured by continuously variable electric backrest width adjustment. Seat height, backrest and seat angle, as well as thigh support, are manually adjustable.a