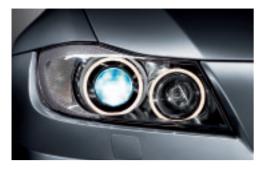

## **Equipment**

■ Xenon headlights for low and high beam, with luminous rings and automatic headlight range control, provide much better illumination of the road ahead at night or in poor visibility. These headlights also feature auto-levelling to adjust for varying passenger and cargo loads. (Available on the BMW 328i/xi and 335i.)