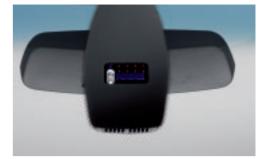

■ Rain sensor with automatic headlights. Once activated, the rain sensor will automatically switch on the windshield wipers when it begins to rain, adjusting the wiper frequency in line with rainfall intensity. The integrated automatic headlight control will switch on the low beam automatically at dusk and in tunnels.