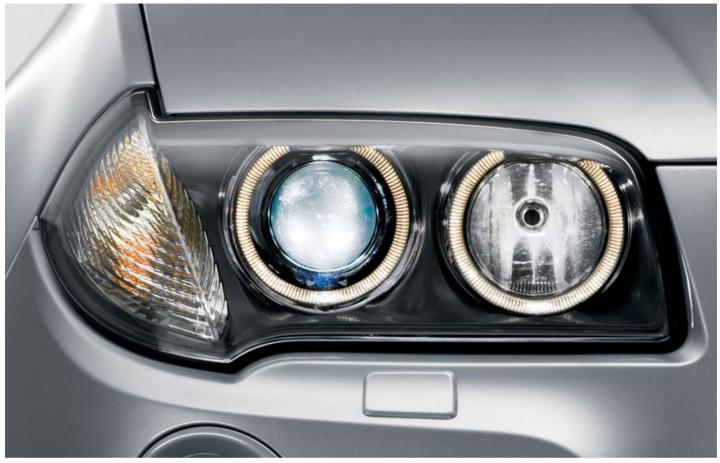

## Standard equipment Optional equipment

□ Xenon headlights for low and high beam, with luminous rings and automatic headlight range control, provide much better illumination of the road ahead at night or in poor visibility. These headlights also feature auto-levelling to adjust for varying passenger and cargo loads. (Standard on the BMW X3 3.0si.)

□ Adaptive Headlights system consists of electromechanically operated Xenon headlights, which swivel from side to side and thus optimally illuminate a bend the second the driver steers into it – for increased safety when driving at night or when visibility is poor. Sensors register current bend angle, yaw rate and vehicle speed. The headlights then adapt automatically to the determined bend conditions (available only on the BMW X3 3.0si).