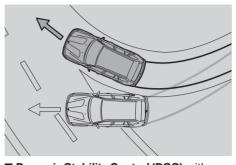

■ Dynamic Stability Control (DSC) with additional functions, including ADB-X, DTC, DBC and HDC: DSC can detect any risk of swerving early on and stabilizes the car within fractions of a second. The traction mode sub-function (DTC) allows increased wheel slip, to optimize forward thrust in any driving situation and to facilitate more nimble driving.