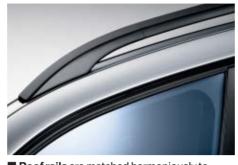

■ Roof rails are matched harmoniously to the car's design and provide the foundation for BMW's multi-functional roof support unit for effortless and safe transportation of luggage, bicycles, surfboards, etc.