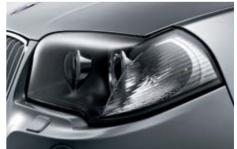

## Standard equipment Optional equipment

□ Xenon headlights for low and high beam, with luminous rings and automatic headlight range control, provide much better illumination of the road ahead at night or in poor visibility. These headlights also feature auto-levelling to adjust for varying passenger and cargo loads. (Standard on the BMW X3 3.0si.)

□ Adaptive Headlights system consists of electromechanically operated Xenon headlights, which swivel from side to side and thus optimally illuminate a bend the second the driver steers into it – for increased safety when driving at night or when visibility is poor. Sensors register current bend angle, yaw rate and vehicle speed. The headlights then adapt automatically to the determined bend conditions (available only on the BMW X3 3.0si).