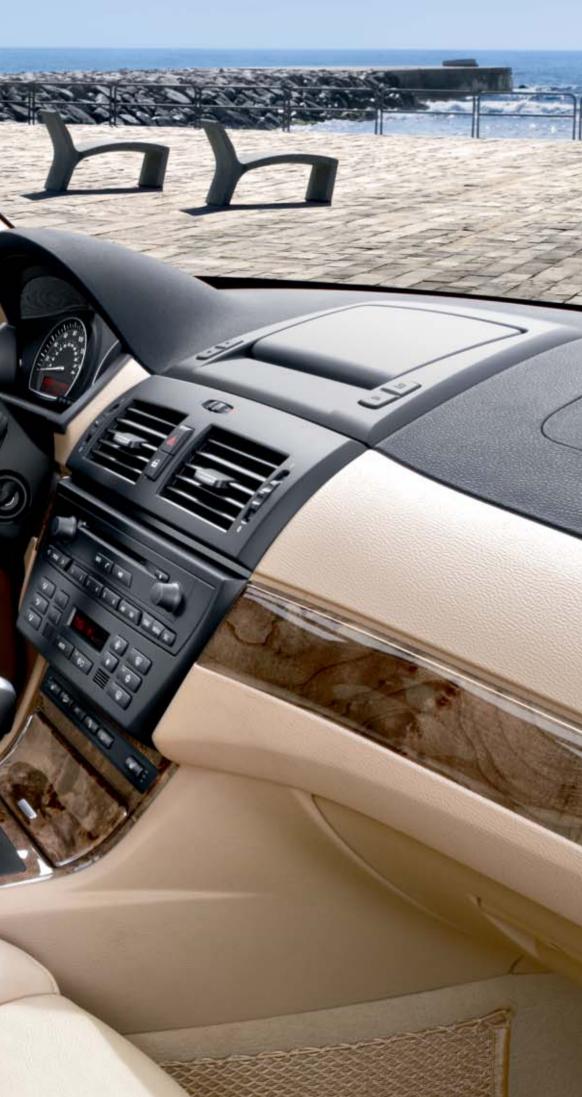

| Interior Features                                                                                                                  | BMW X3 3.0i | BMW X3 3.0si |
|------------------------------------------------------------------------------------------------------------------------------------|-------------|--------------|
| 12 V socket in rear of centre console and luggage compartment                                                                      |             | •            |
| Air conditioning, manual with microfilter                                                                                          |             | -            |
| Auto-dimming interior mirror                                                                                                       |             |              |
| Automatic Climate Control and Automatic Air Recirculation, including microfilter and solar sensor                                  | -           |              |
| BMW Ambiance Lighting                                                                                                              |             |              |
| <b>Centre armrest</b> in the front (with storage) and the rear (with two cupholders, storage compartment and integrated head rest) | •           |              |
| Compass mirror                                                                                                                     | -           |              |
| Courtesy lights, front centre                                                                                                      |             |              |
| Courtesy lights with automatic function and soft on/off dimming                                                                    |             |              |
| Cupholders, front and rear                                                                                                         |             |              |
| Follow-Me-Home function                                                                                                            |             |              |
| Footwell lights, front                                                                                                             |             |              |
| Heat-insulating glass, green, windshield and side windows                                                                          |             |              |
| Interior trim:                                                                                                                     |             |              |
| -Ash wood                                                                                                                          | -           |              |
| – Light Poplar wood                                                                                                                |             |              |
| – Poplar Grey wood                                                                                                                 |             |              |
| - Titanium Matte                                                                                                                   | -           | _            |

| Interior Features                                                                                                                                                                                                                    | BMWX33.0i | BMW X3 3.0si |
|--------------------------------------------------------------------------------------------------------------------------------------------------------------------------------------------------------------------------------------|-----------|--------------|
| "LIGHTS-ON" warning                                                                                                                                                                                                                  |           |              |
| Load area cover                                                                                                                                                                                                                      |           | •            |
| Locking illuminated glovebox, with rechargeable takeout flashlight                                                                                                                                                                   |           | •            |
| Luggage compartment lights in tailgate and sides                                                                                                                                                                                     |           |              |
| Luggage compartment partition net (integrated with load area cover)                                                                                                                                                                  |           |              |
| Luggage compartment with full textile lining                                                                                                                                                                                         |           |              |
| On-board computer, with Check Control                                                                                                                                                                                                |           |              |
| Panorama glass sunroof, electric                                                                                                                                                                                                     |           |              |
| Power front and rear windows; anti-trap with "one-touch" up/down operation                                                                                                                                                           |           |              |
| Radio/Audio:                                                                                                                                                                                                                         |           |              |
| – 6-disc CD changer, in centre console, including MP3 function                                                                                                                                                                       |           |              |
| – BMW Business CD/Radio including MP3 function and auxiliary input                                                                                                                                                                   |           |              |
| – CD changer pre-wire                                                                                                                                                                                                                |           |              |
| – HiFi Sound System, 8-speaker, including 2 subwoofers                                                                                                                                                                               |           |              |
| – HiFi Sound System with Digital Sound Processing (DSP), 10-speaker including 2 subwoofers                                                                                                                                           | —         |              |
| – Satellite radio pre-wire                                                                                                                                                                                                           |           |              |
| Reading lights, front and rear                                                                                                                                                                                                       |           |              |
| Remote control for central locking                                                                                                                                                                                                   |           |              |
| Seats/seat comfort:                                                                                                                                                                                                                  |           |              |
| <ul> <li>8-way power adjustable seats with driver memory</li> </ul>                                                                                                                                                                  | -         |              |
| <ul> <li>Comfort seats, 12-way power adjustable with lumbar support and driver memory</li> </ul>                                                                                                                                     | -         |              |
| – Seat heating for driver and front passenger                                                                                                                                                                                        |           |              |
| – Seat heating for rear passengers                                                                                                                                                                                                   | -         |              |
| – Split-folding rear-seat bench                                                                                                                                                                                                      |           |              |
| – Sport seats for driver and front passenger                                                                                                                                                                                         | -         |              |
| – Standard seats with manual seat adjustments                                                                                                                                                                                        |           | _            |
| SkiBag                                                                                                                                                                                                                               |           |              |
| Steering wheel:                                                                                                                                                                                                                      |           |              |
| -3-Spoke multi-function leather sport steering wheel                                                                                                                                                                                 |           | _            |
| – 3-Spoke multi-function leather steering wheel, includes gear lever knob and handbrake lever handle in leather                                                                                                                      |           |              |
| – 3-Spoke multi-function M Leather sport steering wheel                                                                                                                                                                              | -         |              |
| - Steering column adjustment, manual tilt/telescopic                                                                                                                                                                                 | •         | •            |
| - Steering wheel heating                                                                                                                                                                                                             |           |              |
| Storage compartments:                                                                                                                                                                                                                |           |              |
| – Centre armrest in the front                                                                                                                                                                                                        |           | •            |
| - Centre armrest in the rear                                                                                                                                                                                                         | •         | •            |
| – Centre console, as well as in all doors                                                                                                                                                                                            | •         | •            |
| - Storage nets in the left side of luggage compartment                                                                                                                                                                               |           | -            |
| <b>Storage compartment package</b> , including nets on the back of the front seats and tunnel console, as well as on the left side of the luggage compartment; parcel rails with four fastening eyelets on luggage compartment floor |           | •            |
| Telephone:                                                                                                                                                                                                                           |           |              |
| – Telephone and BMW Assist Preparation featuring Bluetooth technology, including one year of BMW Assist Safety and<br>Security Package                                                                                               |           |              |
| - Telephone pre-wiring                                                                                                                                                                                                               |           | •            |