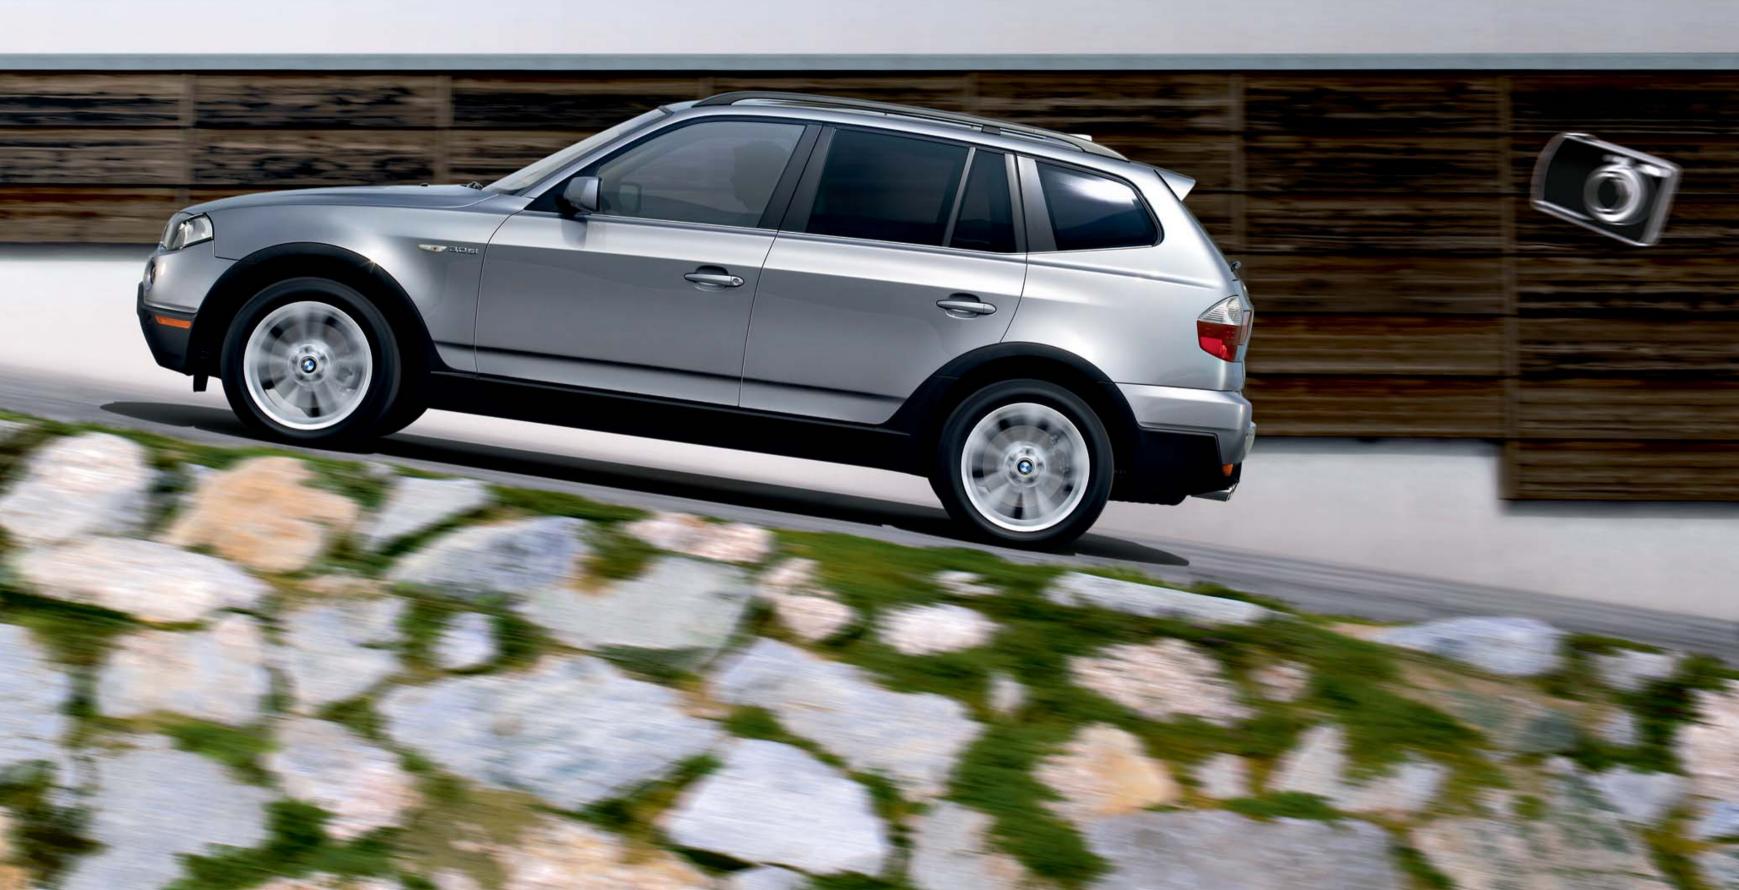

■ Roof rails are matched harmoniously to the car's design and provide the foundation for BMW's multi-functional roof support unit for effortless and safe transportation of luggage, bicycles, surfboards, etc.