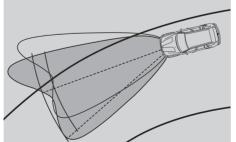

■ Dynamic Stability Control (DSC) with additional functions, including ADB-X, DTC, DBC and HDC: DSC can detect any risk of swerving early on and stabilizes the car within fractions of a second. The traction mode sub-function (DTC) allows increased wheel slip, to optimize forward thrust in any driving situation and to facilitate more nimble driving.