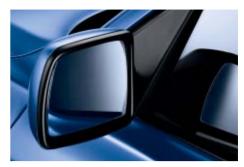

■ Exterior mirrors in body colour are electrically adjustable and heated. □ Exterior mirrors with auto-dimming function and power folding function. Both mirrors automatically dim when exposed to more than a given light intensity from following cars. (Available only on the BMW X3 3.0si.)