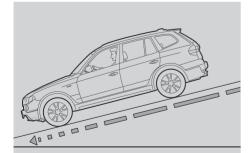

■ Hill Descent Control (HDC) enables your BMW to take even steep descents safely and reliably, automatically reducing the velocity of the car to walking speed without the driver's having to brake. As an option, HDC can also be controlled via buttons on the multi-function steering wheel.