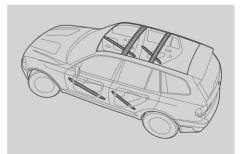

■ Airbags and all other safety components are perfectly matched to one another, meaning that in a collision only the airbag actually required is activated. Six airbags offer superior safety on demand: driver and front passenger airbags, front-to-rear head airbags and side airbags in the front (rear special order).

■ Door reinforcements offer optimum occupant protection in a side collision. Safety bars (reinforcement profiles) are built into the doors – for supreme door stiffness.

| Safety                                                                                                                                                                                                            | BMW X3 3.0i | BMW X3 3.0si |
|-------------------------------------------------------------------------------------------------------------------------------------------------------------------------------------------------------------------|-------------|--------------|
| Adaptive Brakelights                                                                                                                                                                                              |             |              |
| Adaptive Headlights with cornering lights                                                                                                                                                                         | _           |              |
| Airbags:                                                                                                                                                                                                          |             |              |
| - Driver and front passenger Impact-Dependent (ID) airbag system, seat occupation detector for front passenger airbag                                                                                             |             |              |
| - Head Protection System (HPS) for front and rear                                                                                                                                                                 | •           |              |
| – Side airbags for driver and front passenger                                                                                                                                                                     | •           |              |
| Anti-lock Braking System (ABS)                                                                                                                                                                                    | •           |              |
| Automatic Differential Brake (ADB-X)                                                                                                                                                                              | •           |              |
| Automatic Headlights                                                                                                                                                                                              |             |              |
| Battery Safety Terminal (BST)                                                                                                                                                                                     | •           |              |
| Brakes:                                                                                                                                                                                                           |             |              |
| - Third brakelight integrated into roof spoiler                                                                                                                                                                   | •           | •            |
| – Ventilated disc brakes, front and rear                                                                                                                                                                          |             |              |
| Central locking with electronic immobilizer, crash sensor; fuel tank filler flap integrated in central locking                                                                                                    |             |              |
| Centre lock switch                                                                                                                                                                                                |             |              |
| Cornering Brake Control (CBC)                                                                                                                                                                                     |             |              |
| Dynamic Brake Control (DBC)                                                                                                                                                                                       |             |              |
| Dynamic Stability Control (DSC), with extended functionality                                                                                                                                                      |             |              |
| Emergency trunk lock release                                                                                                                                                                                      |             |              |
| Foglights                                                                                                                                                                                                         |             |              |
| Headlight cleaning system                                                                                                                                                                                         |             |              |
| Hill Descent Control (HDC)                                                                                                                                                                                        |             |              |
| Park Distance Control (PDC), front and rear                                                                                                                                                                       |             |              |
| Rain sensor                                                                                                                                                                                                       |             |              |
| Safety bodyshell:                                                                                                                                                                                                 |             |              |
| – Bumpers with aluminum impact absorbers in the front and steel impact absorbers in the rear, fully regenerating from impacts of up to 4 km/h, deformation units at the front absorbing impacts of up to 15 km/h. | -           | •            |
| - Integrated side impact protection in the doors                                                                                                                                                                  |             |              |
| Seatbelts:                                                                                                                                                                                                        |             |              |
| – Ergonomic belt system in the rear with three-point belts on all seats                                                                                                                                           |             |              |
| - Inertia-reel seatbelts at the front and rear with pyrotechnical belt latch tensioner and belt force governor                                                                                                    |             |              |
| Trailer Stability Control, in conjunction with trailer towbar                                                                                                                                                     |             |              |
| Vehicle/Key memory                                                                                                                                                                                                | •           | •            |
| Xenon headlights for low and high beam, including automatic headlight range control and four parking light rings                                                                                                  |             |              |