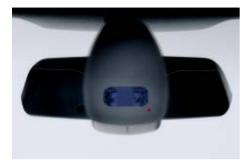

■ Exterior mirrors in body colour are electrically adjustable and heated. □ Exterior mirrors with auto-dimming function and power folding function. Both mirrors automatically dim when exposed to more than a given light intensity from following cars. (Available only on the BMW X3 3.0si.)