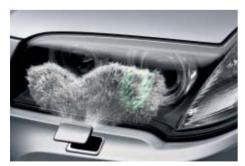

□ Headlight cleaning system ensures optimal headlight brightness in all weather conditions. The headlights are automatically cleaned in parallel with the windshield when the lights are on.

■ Foglights integrated in the front air dam ensure extra safety in bad weather and in poor visibility.