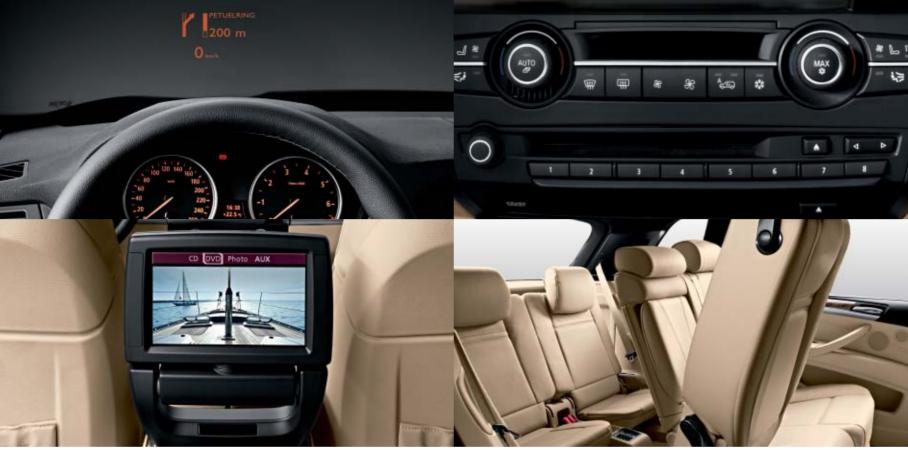

The optional **Head-Up Display** projects key data, such as current vehicle speed, against the windshield and into the driver's field of vision. In addition, the system can also display directional arrows for navigation, as well as other useful information. The height of the display is adjustable, enabling the driver to concentrate fully on the road.

The optional **Rear DVD Entertainment System** comprises a DVD player with an 8.8" colour monitor. The system also includes a wireless remote control, two headphone sockets and an external video source connection.

**Programmable memory keys** allow the driver and passenger to store their most frequently used navigation system, audio system and telephone functions individually on separate buttons, where they can be conveniently accessed.

The optional **3rd Row Seating** adds yet more flexibility to the interior, comprising of two forward-facing seats which fold flat into the floor of the luggage compartment. The option also includes 3-point seatbelts, adjustable headrests, armrests, and cupholders to ensure comfort and safety.