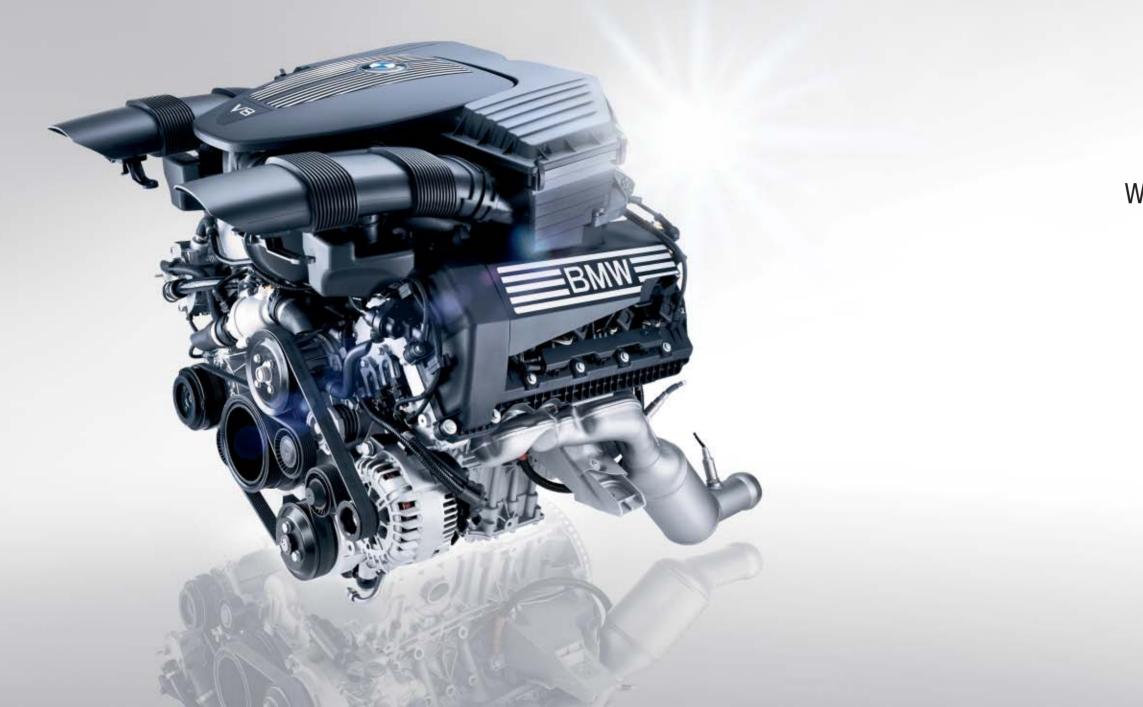

When you're driven to lead, you need the power to overtake.

| Safety                                                                                                                                                                                                                    | X5 3.0si | X5 4.8i |
|---------------------------------------------------------------------------------------------------------------------------------------------------------------------------------------------------------------------------|----------|---------|
| Adaptive Headlights with cornering lights                                                                                                                                                                                 |          |         |
| Adaptive Brakelights                                                                                                                                                                                                      |          |         |
| Airbags:                                                                                                                                                                                                                  |          |         |
| <ul> <li>Driver and front passenger airbags with seat occupancy detector on<br/>front passenger seat</li> </ul>                                                                                                           | -        | -       |
| - Head airbags (driver, front passenger and rear passenger)                                                                                                                                                               |          |         |
| - Side airbags for driver and front passenger, integrated into seat                                                                                                                                                       |          |         |
| Brakes:                                                                                                                                                                                                                   |          |         |
| - Disc brakes at the front and rear, inner-vented                                                                                                                                                                         |          |         |
| Central locking with electronic immobilizer, crash sensor                                                                                                                                                                 |          |         |
| <b>Dynamic Stability Control</b> (DSC) including ABS, CBC and traction control (DTC), and extended features                                                                                                               | -        | -       |
| Foglamps with free form reflectors, including heated front windshield washer nozzles and exterior mirrors                                                                                                                 | -        | -       |
| High-pressure headlight cleaning system                                                                                                                                                                                   |          |         |
| Hill Descent Control (HDC)                                                                                                                                                                                                |          |         |
| Park Distance Control (PDC), front and rear                                                                                                                                                                               |          |         |
| Rain sensor including automatic headlight control                                                                                                                                                                         | •        |         |
| Rear-view Camera                                                                                                                                                                                                          |          |         |
| Runflat tires including flat tire indicator                                                                                                                                                                               | •        |         |
| Safety bodyshell:                                                                                                                                                                                                         |          |         |
| <ul> <li>Bumper system with impact cushions in aluminum at the front and<br/>steel at the rear; bumpers regenerate to their original shape in collisions<br/>at up to 4 km/h; deformation zones front and rear</li> </ul> |          | •       |
| - Door-integrated side impact protection                                                                                                                                                                                  |          |         |
| Seatbelts:                                                                                                                                                                                                                |          |         |
| $-\operatorname{Ergonomic}$ belt system at the rear with inertia-reel seat belts for all seats                                                                                                                            |          |         |
| <ul> <li>Inertia-reel seatbelts with pyrotechnic belt tensioner and belt<br/>force limiter</li> </ul>                                                                                                                     |          |         |
| Xenon headlights for low and high beam, including automatic headlight<br>range control and four luminous rings (daytime driving and parking lights)                                                                       | -        | -       |

| Engines                                              | X5 3.0si | X5 4.8i |
|------------------------------------------------------|----------|---------|
| 6-cylinder in-line engine with four-valve technology |          | —       |
| 8-cylinder V engine with four-valve technology       | —        |         |
| Double-VANOS                                         |          |         |
| Valvetronic                                          |          |         |