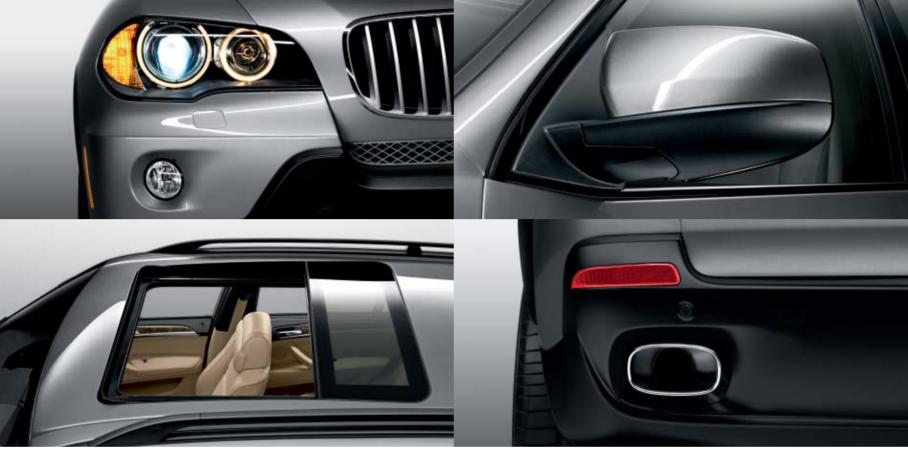

## For us, there is no such thing as a minor detail.

**Xenon headlights,** for low and high beam, offer the best possible illumination of the road at night and when visibility is poor. The four light rings offer a daytime running lights function, and can also be used as parking lights.

The optional **Panorama Sunroof** comprises two glass sections that can each be tilted up at the rear for draft-free ventilation. The larger section slides open at the touch of a button, and the sun protection blind is also electrically operated.

**Power-folding Auto-dimming Exterior Mirrors** automatically reduce the glare that's typically produced by following vehicles.

The new BMW X5 4.8i is fitted with two visible oval **exhaust tailpipes** with chrome surrounds; the new BMW X5 3.0si features circular tailpipes with steel surrounds.