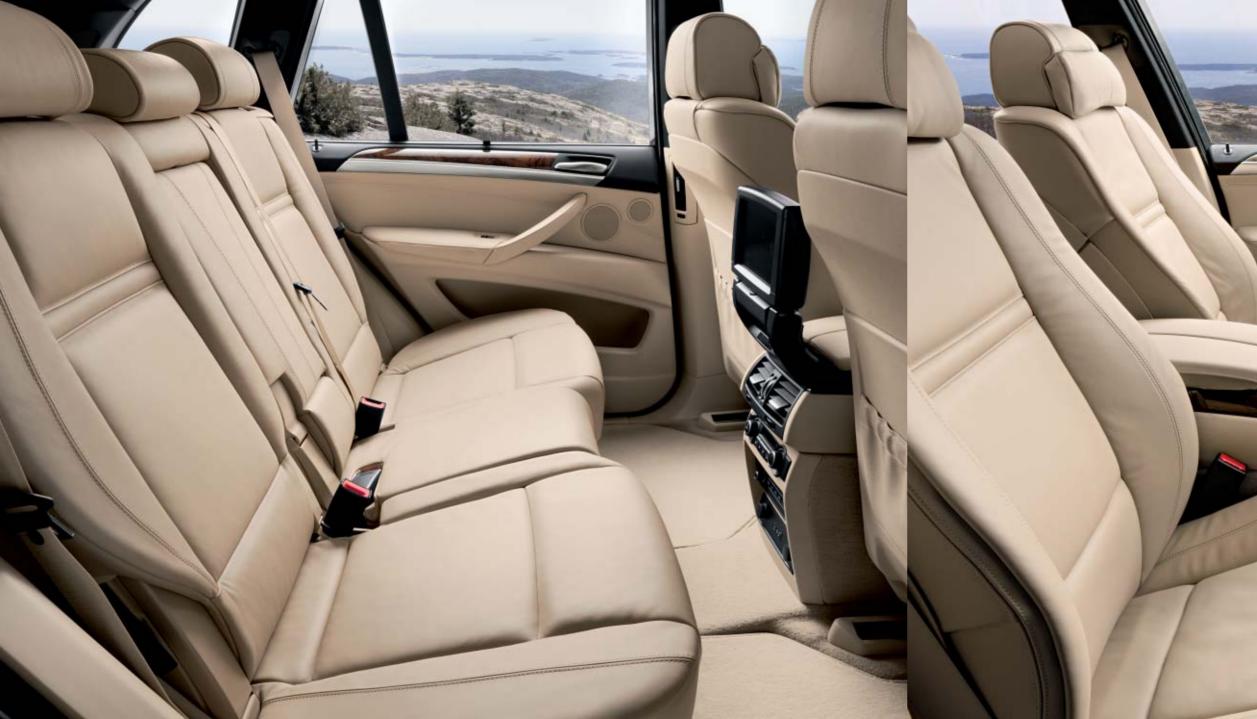

With this much space, take your time to explore.

The optional **Rear DVD Entertainment System** comprises a DVD player with an 8.8" colour monitor. The system also includes a wireless remote control, two headphone sockets and an external video source connection.

The optional **3rd Row Seating** adds yet more flexibility to the interior, comprising of two forward-facing seats which fold flat into the floor of the luggage compartment. The option also includes 3-point seatbelts, adjustable headrests, armrests, and cupholders to ensure comfort and safety.