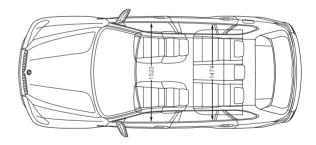

All dimensions of the technical drawings in millimetres.
 Luggage compartment capacity (VDA method) 620 – 1750 litres.
 <sup>1</sup> Electronically limited.
 <sup>2</sup> The figure quoted includes a 90 percent tank filling, 68 kg for the driver and 7 kg for luggage. Curb weight and permitted load include the optional 3rd Row Seating. Other optional equipment may change this figure.