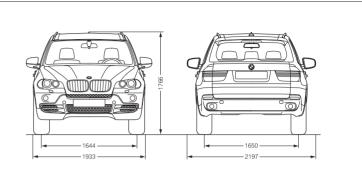

All dimensions of the technical drawings in millimetres.
 Luggage compartment capacity (VDA method) 620 – 1750 litres.
 <sup>1</sup> Electronically limited.
 <sup>2</sup> The figure quoted includes a 90 percent tank filling, 68 kg for the driver and 7 kg for luggage. Curb weight and permitted load include the optional 3rd Row Seating. Other optional equipment may change this figure.