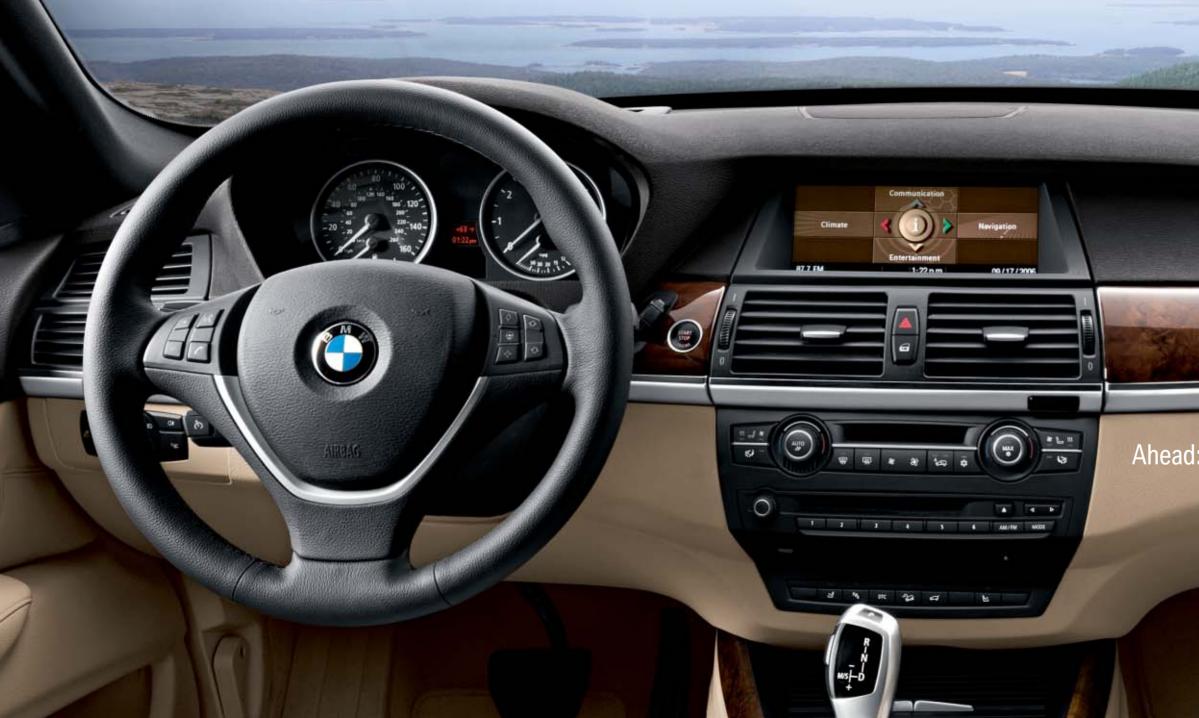

The optional **Head-Up Display** projects key data, such as current vehicle speed, against the windshield and into the driver's field of vision. In addition, the system can also display directional arrows for navigation, as well as other useful information. The height of the display is adjustable, enabling the driver to concentrate fully on the road.

**Programmable memory keys** allow the driver and passenger to store their most frequently used navigation system, audio system and telephone functions individually on separate buttons, where they can be conveniently accessed.