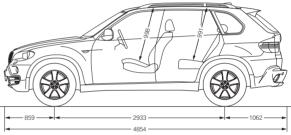

All dimensions of the technical drawings in millimetres.
 Luggage compartment capacity (VDA method) 620 – 1750 litres.
 <sup>1</sup> Electronically limited.
 <sup>2</sup> The figure quoted includes a 90 percent tank filling, 68 kg for the driver and 7 kg for luggage. Curb weight and permitted load include the optional 3rd Row Seating. Other optional equipment may change this figure.