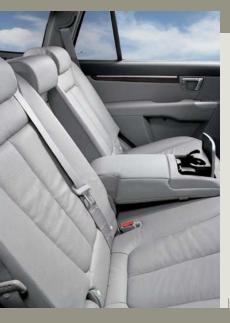

### INTERIOR

Versatility is the mantra of the 2007 Santa Fe.

With more space than ever before, 60/40 split folddown/reclining second-row seats and available
seating for seven, Santa Fe adapts easily to the
demands of your life. And to ensure your comfort
along the way, it also comes with an anatomically
contoured driver's seat with adjustable lumbar support.

There's ample room for passengers and cargo in the spacious interior. In the 7-passenger models, the rear seat folds completely flat for extra storage room.

Bright gauges deliver information clearly while the centre dash stylishly houses the 6-speaker AM/FM/CD/MP3 audio system and climate controls on every Santa Fe.

Small children ride safely every time thanks to the LATCH child-seat tether anchors found on both second-row outboard seats.

INSURANCE INSTITUTE FOR HIGHWAY SAFETY

TOP CRASH TEST RATING

Top Crash Rating for Frontal Offset Impact