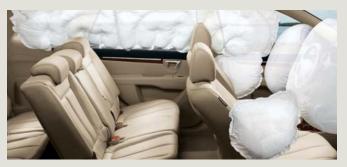

# HANDLES YOUR ROUTINE WITH EASE.

At Hyundai, we believe the most important feature we can put in a vehicle is the ability to protect your family. Santa Fe's long list of standard safety features starts with an Anti-lock Braking System (ABS) with Electronic Brake Force Distribution (EBD) to help you avoid dangerous situations in the first place. And in the event of a collision, six airbags¹ will help keep you and your passengers safe.

## SAFETY

No matter what model you choose, you and your passengers will always be surrounded in the safety of six airbags', including dual front, two front seat-mounted side-impact and two roof-mounted side-curtain airbags.