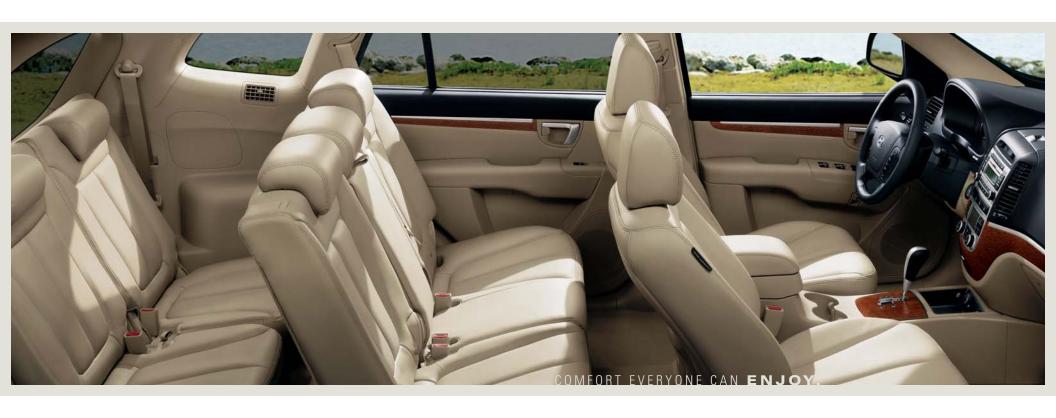

### INTERIOR

Versatility is the mantra of the 2007 Santa Fe.

With more space than ever before, 60/40 split folddown/reclining second-row seats and available
seating for seven, Santa Fe adapts easily to the
demands of your life. And to ensure your comfort
along the way, it also comes with an anatomically
contoured driver's seat with adjustable lumbar support.

There's ample room for passengers and cargo in the spacious interior. In the 7-passenger models, the rear seat folds completely flat for extra storage room.

Bright gauges deliver information clearly while the centre dash stylishly houses the 6-speaker AM/FM/CD/MP3 audio system and climate controls on every Santa Fe.

Leather seats welcome you in the 3.3L

Premium Leather and 3.3L GLS models.

The intuitive controls on the GLS Premium and GLS's 8-way power adjustable driver's seat make it easy to settle in for a comfortable drive.