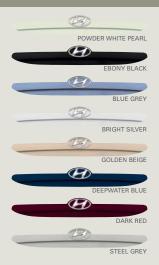

### SIDE STEPS

Add a touch of sophistication to your Hyundai with a set of functional side steps.

Our vivid palette of exterior colours is the perfect way to complete your Santa Fe. Explore the options and choose the one that best reflects your personal style.

Black Leather with Wood-grain

Beige Cloth

Grey Cloth

Beige Leather with Wood-grain

Grey Leather with Wood-grain

Colour availability varies by model. Due to print production processes, the colours shown throughout this brochure may vary slightly from the actual hue. See your desire for model applications and to view the 2006/2007 Hyundai Colour Selector. Specifications and equipment shown in this brochure may vary according to locale. Hyundai Aulo Canada Corp. reserves the right to change or modify equipment and specifications at any time without prior notice.