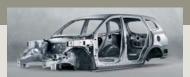

SAFETY FOR THE ROAD AHEAD.

Santa Fe's safety cage construction, side-impact door beams and built-in front and rear crumple zones absorb collision energy from any direction.

Standard Electronic Stability Control
(ESC) with Traction Control<sup>2</sup> helps keep
your vehicle on its intended path by
applying the brake to individual wheels
and adjusting the throttle as required.