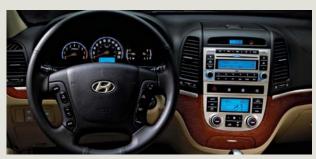

There's ample room for passengers and cargo in the spacious interior. In the 7-passenger models, the rear seat folds completely flat for extra storage room.

Bright gauges deliver information clearly while the centre dash stylishly houses the 6-speaker AM/FM/CD/MP3 audio system and climate controls on every Santa Fe.