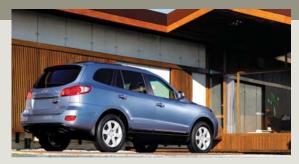

THE CROSS-TOWN SUV.

It's tough to avoid making a lasting impression in the stunningly redesigned 2007 Santa Fe. Gentle curves elegantly flow from its striking front grille to its dual chrome-tipped exhaust, accentuating its bold, wide stance along the way. Tinted windows and available 18-inch alloy wheels only add to Santa Fe's commanding style.

# ELEGANCE THAT BREEDS CONFIDENCE.

all models, help shade your passengers from the sun and add to the confidence of Santa Fe's bold new design.

Tinted windows, included on

EXTERIOR

All models come equipped with roof racks. The 3.3L GL Premium with Leather Package and 3.3L GLS also come with a power sunroof.