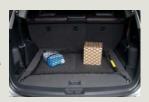

There's ample room for passengers and cargo in the spacious interior. In the 7-passenger models, the rear seat folds completely flat for extra storage room.

Bright gauges deliver information clearly while the centre dash stylishly houses the 6-speaker AM/FM/CD/MP3 audio system and climate controls on every Santa Fe.