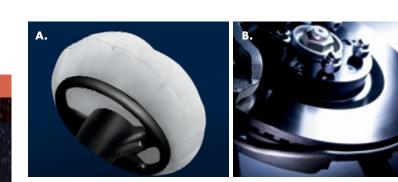

All children instinctively know it. A few adults still remember it.

**A.** Four Air Bags and Two Side-Impact Air Curtains. All CX-9 models feature Advanced Dual Front Air Bags (SRS), Front Side-Impact Air Bags plus Side-Impact Air Curtains with roll-over protection for all three rows of seating. **B.** Four-Wheel Ventilated Disc Brakes with ABS and EBFD. To promote linear, fade-resisting stopping power, there are four-wheel ventilated disc brakes with an Anti-lock Brake System (ABS). To more effectively – and automatically – regulate braking power between front and rear axles, Electronic Brake Force Distribution (EBFD) is also standard on all models.

# Put your trust in a crossover that puts family safety first.

For maximum safety and peace-of-mind, every CX-9 we make comes with a remarkable array of passive and active safety systems. Some are as obvious as 3-point safety belts for all seven seating positions and integrated child-seat anchors on second row seats system. Others are well hidden under CX-9's shapely sheet metal and refined interior – including side-door impact-protection beams, front and rear crumple zones and a "crushable" brake pedal. While others still help you avoid dangerous situations altogether. These include an Anti-lock Brake System (ABS) with Electronic Brake Force Distribution (EBFD), a Traction Control System (TCS), Dynamic Stability Contol (DSC) and Roll-Over Stability Control (RSC). The painstakingly engineered result is a crossover that ranks your family's safety among its most important priorities.