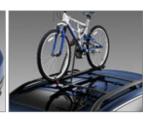

#### ACCESSORIES

Pictured from left to right: Cargo net, lift-gate garnish, roof rack.

- 6-disc in-dash CD/MP3 changer
- All-weather floor mats
- Ashtrav
- Auto-dimming mirror with compass and HomeLink®
- Cargo cover • First Aid kit Fog lights