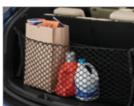

#### ACCESSORIES

Pictured from left to right: Cargo net, lift-gate garnish, roof rack.

- 6-disc in-dash CD/MP3 changer
- All-weather floor mats
- Ashtrav
- Auto-dimming mirror with compass and HomeLink®
- Cargo cover • First Aid kit Fog lights