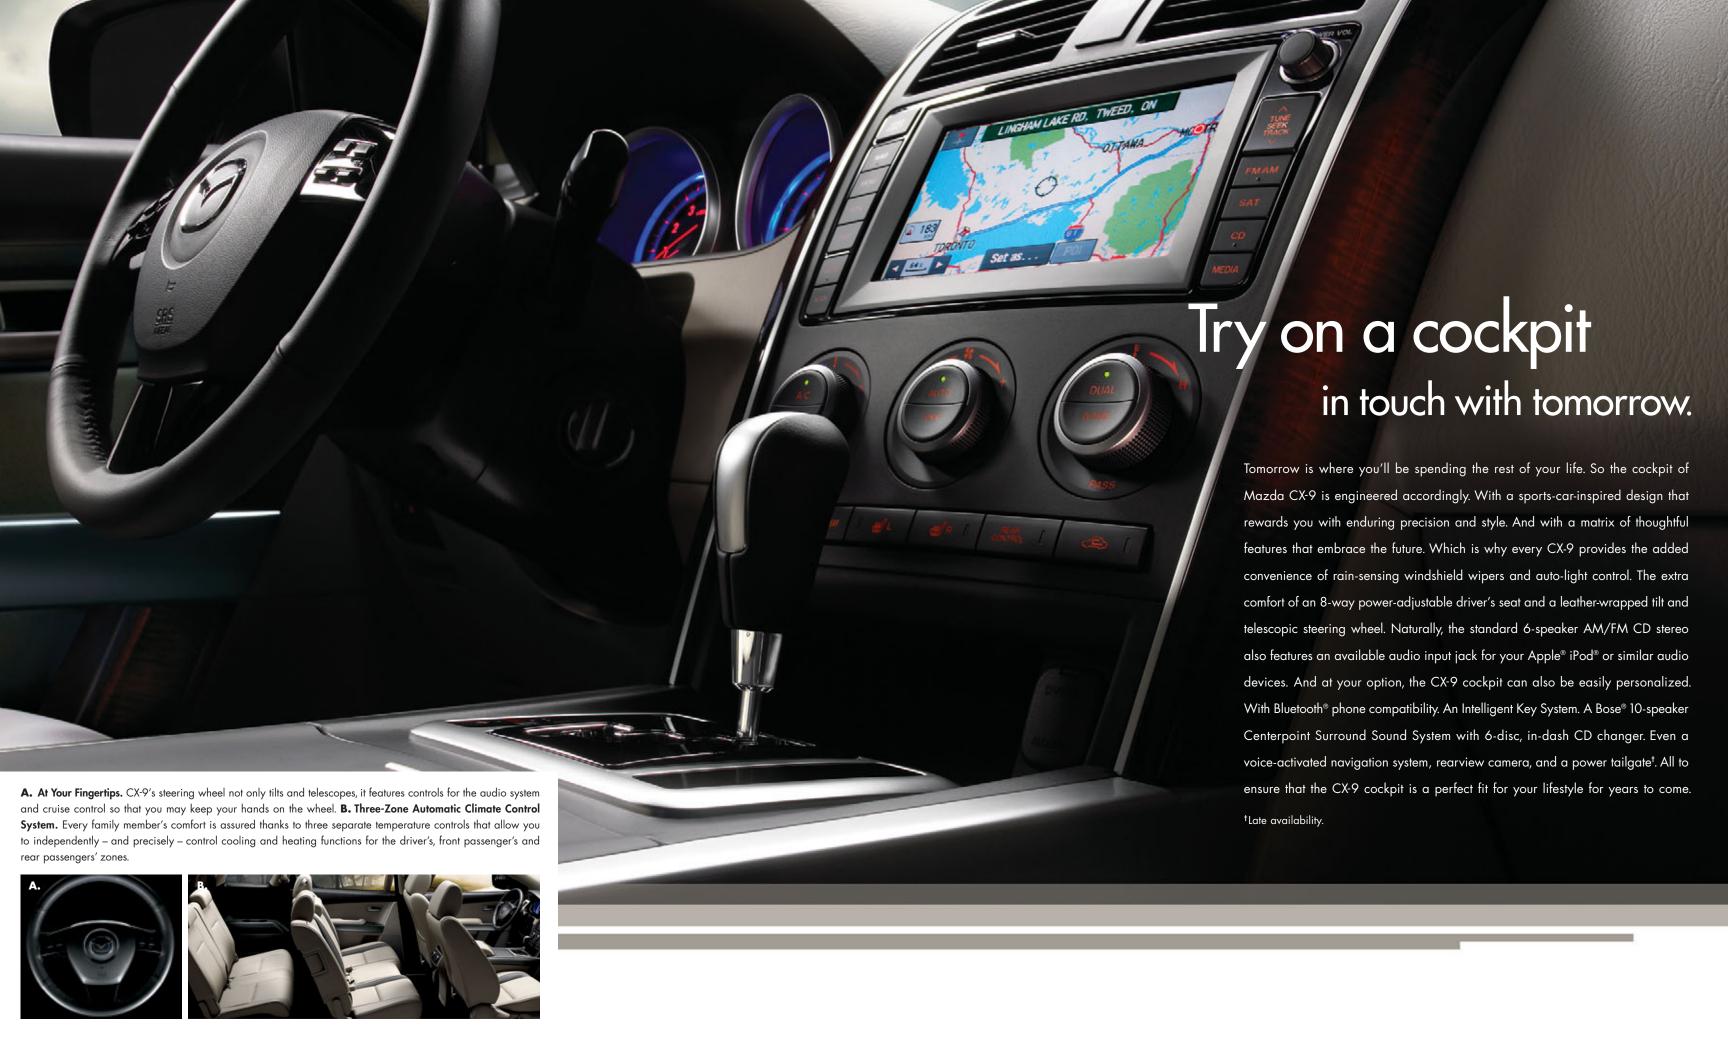

# Put your trust in a crossover that puts family safety first.

For maximum safety and peace-of-mind, every CX-9 we make comes with a remarkable array of passive and active safety systems. Some are as obvious as 3-point safety belts for all seven seating positions and integrated child-seat anchors on second row seats system. Others are well hidden under CX-9's shapely sheet metal and refined interior – including side-door impact-protection beams, front and rear crumple zones and a "crushable" brake pedal. While others still help you avoid dangerous situations altogether. These include an Anti-lock Brake System (ABS) with Electronic Brake Force Distribution (EBFD), a Traction Control System (TCS), Dynamic Stability Contol (DSC) and Roll-Over Stability Control (RSC). The painstakingly engineered result is a crossover that ranks your family's safety among its most important priorities.