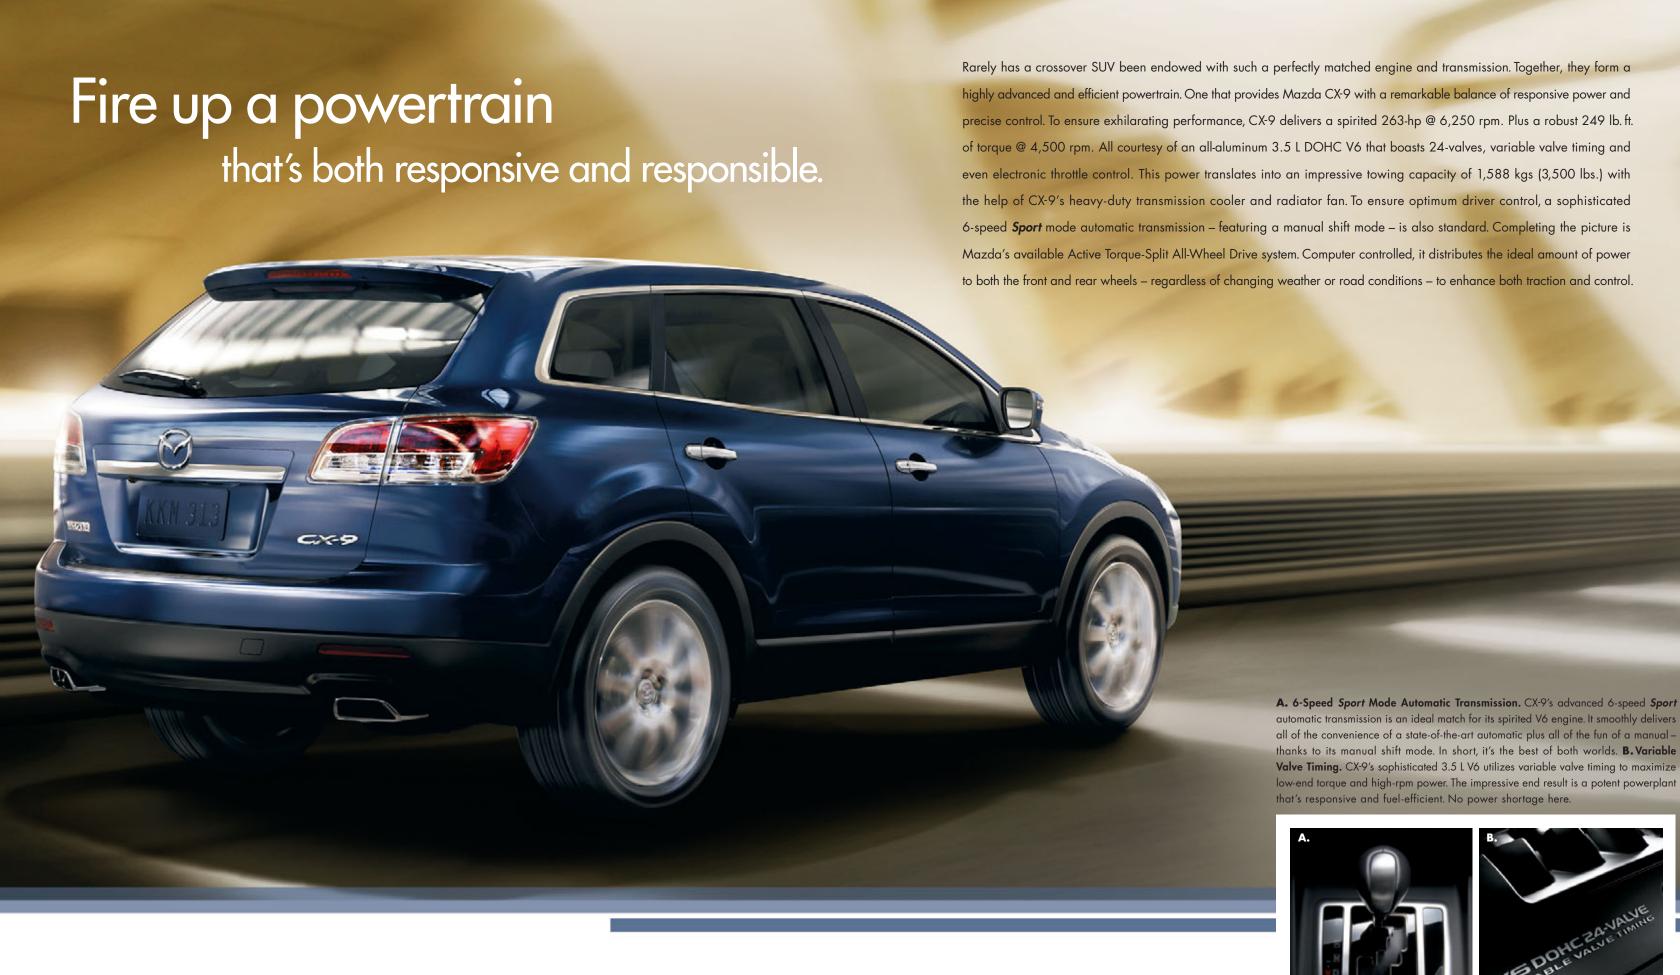

#### 2007 MAZDA CX-9 SPECIFICATIONS

| ENGINE                 |                                 |                        |                                            |
|------------------------|---------------------------------|------------------------|--------------------------------------------|
| Туре                   | 3.5L DOHC 24-valve V6           | Compression ratio      | 10.3:1                                     |
| Displacement           | 3,496 cc                        | Fuel system            | Multi-port Electronic Fuel Injection (EFI) |
| Horsepower SAE net     | 263 @ 6,250 rpm                 | Recommended fuel       | Regular                                    |
| Torque SAE net lb. ft. | 249 @ 4,500 rpm                 |                        |                                            |
| DRIVETRAIN             |                                 |                        |                                            |
| Туре                   | Front-wheel drive, optional     | AWD                    |                                            |
| Transmission           | 6-speed <b>Sport</b> mode autom | atic with overdrive    |                                            |
| CHASSIS                |                                 |                        |                                            |
| Frame                  | Ladder with triple "H" const    | ruction                |                                            |
| Front suspension       | Independent strut type, coil    | springs and stabilizer | bar                                        |
| Rear suspension        | Independent multi-link, coil    | springs and stabilizer | bar                                        |
| Steering               | Rack-and-pinion with engine     | rpm-sensing variable   | power assist                               |
| Minimum turning circle | 11.4m (curb-to-curb)            |                        |                                            |
| Brakes                 | Power-assisted ventilated 4-    | wheel disc brakes      |                                            |
|                        | Front: 320 mm                   | Rear: 325 mm           |                                            |
|                        | Anti-lock Brake System (ABS     | ) with Electronic Brak | e Force Distribution (EBFD)                |
| Curb weight (kg)       | 2WD: 1,956                      | AWD: 2,062             |                                            |
| CAPACITIES             |                                 |                        |                                            |
| Seating                | 7 persons                       | Fuel tank 76L          |                                            |
|                        |                                 |                        |                                            |

#### 2007 MAZDA CX-9 FEATURES

| ENGINEERING FEATURES                                                             | G S      | G T |
|----------------------------------------------------------------------------------|----------|-----|
| 3.5L DOHC 24-valve V6 engine                                                     | S        | S   |
| 6-speed <i>Sport</i> mode automatic transmission                                 | S        | S   |
| Power-assisted front and rear disc brakes                                        | S        | S   |
| Anti-lock Brake System (ABS) with Electronic Brake Force Distribution (EBFD)     | S        | S   |
| Active Torque-Split All-Wheel Drive system                                       | 0        | 0   |
| Dynamic Stability Control (DSC)                                                  | S        | S   |
| Traction Control System (TCS)                                                    | S        | S   |
| Roll-Over Stability Control (RSC)                                                | S        | S   |
| Front and rear stabilizer bars                                                   | S        | S   |
| WHEELS AND TIRES                                                                 |          |     |
| 18" alloy wheels                                                                 | S        | -   |
| 20" alloy wheels — Bright finish                                                 | -        | S   |
| 245/60R18 all-season tires                                                       | S        | _   |
| 245/50R20 all-season tires                                                       | _        | S   |
| Temporary spare tire                                                             | S        | S   |
| EXTERIOR FEATURES                                                                |          |     |
| Body-coloured front and rear bumpers                                             | S        | S   |
| Body-coloured door handles                                                       | S        | -   |
| Bright finish on outer door handles                                              | -        | S   |
| Body-coloured lift-gate garnish                                                  | S        | -   |
| Bright finish on lift-gate garnish                                               | _        | S   |
| Body-coloured rear spoiler                                                       | S        | S   |
| Body-coloured power-operated door mirrors                                        | S        | S   |
| Heated door mirrors                                                              | S        | S   |
| LED turn signal on door mirrors                                                  | _        | S   |
| Privacy glass                                                                    | S        | S   |
| Auto light control                                                               | S        | S   |
| Headlights — Halogen                                                             | S        | _   |
| Headlights — Xenon (HID) with manual levelling feature                           |          | S   |
| Rain-sensing front wipers; Rear intermittent wiper                               | S        | S   |
| Rear window defroster                                                            | S        | S   |
| Fog lights                                                                       |          | S   |
| Dual exhaust outlets with trapezoid garnish                                      | S        | S   |
| Power tailgate                                                                   |          | LP  |
| A U D I O                                                                        |          | Li  |
| AM/FM CD player with 6 speakers                                                  | S        | S   |
| 10-speaker premium Bose® audio system with 6-disc in-dash CD changer,            | ,        | ,   |
| AudioPilot® noise compensation technology and Centerpoint® Surround Sound System |          | LP  |
| Auxiliary audio input                                                            | 5        | S   |
| Steering-wheel-mounted audio controls                                            | <u>S</u> | S   |
|                                                                                  | 3        | NAV |
| Bluetooth phone integration                                                      |          |     |
| 5.1 channel rear entertainment system with 11 speakers and 115V outlet           | _        | RES |
| COMFORT AND CONVENIENCE                                                          |          |     |
| Front and rear air conditioning with 3-zone climate control                      | S        | S   |
| Automatic climate controls                                                       | S        | S   |
| Steering-wheel-mounted cruise controls                                           | S        | S   |
| Tilt and telescopic steering wheel                                               | S        | S   |
| Power door locks                                                                 | S        | S   |
| Power windows with driver's/front passenger's one-touch up and down feature      | S        | S   |
| Auto up/down system for front windows (keyless [down only] and key cylinder)     | S        | S   |
| Remote keyless entry system with retractable key (includes two transmitters)     | S        | S   |
| Intelligent key system (keyless entry and start)                                 | -        | LP  |
| Rear heater ducts                                                                | S        | S   |
| Cargo area lamp                                                                  | S        | S   |
| Map lamps                                                                        | S        | S   |