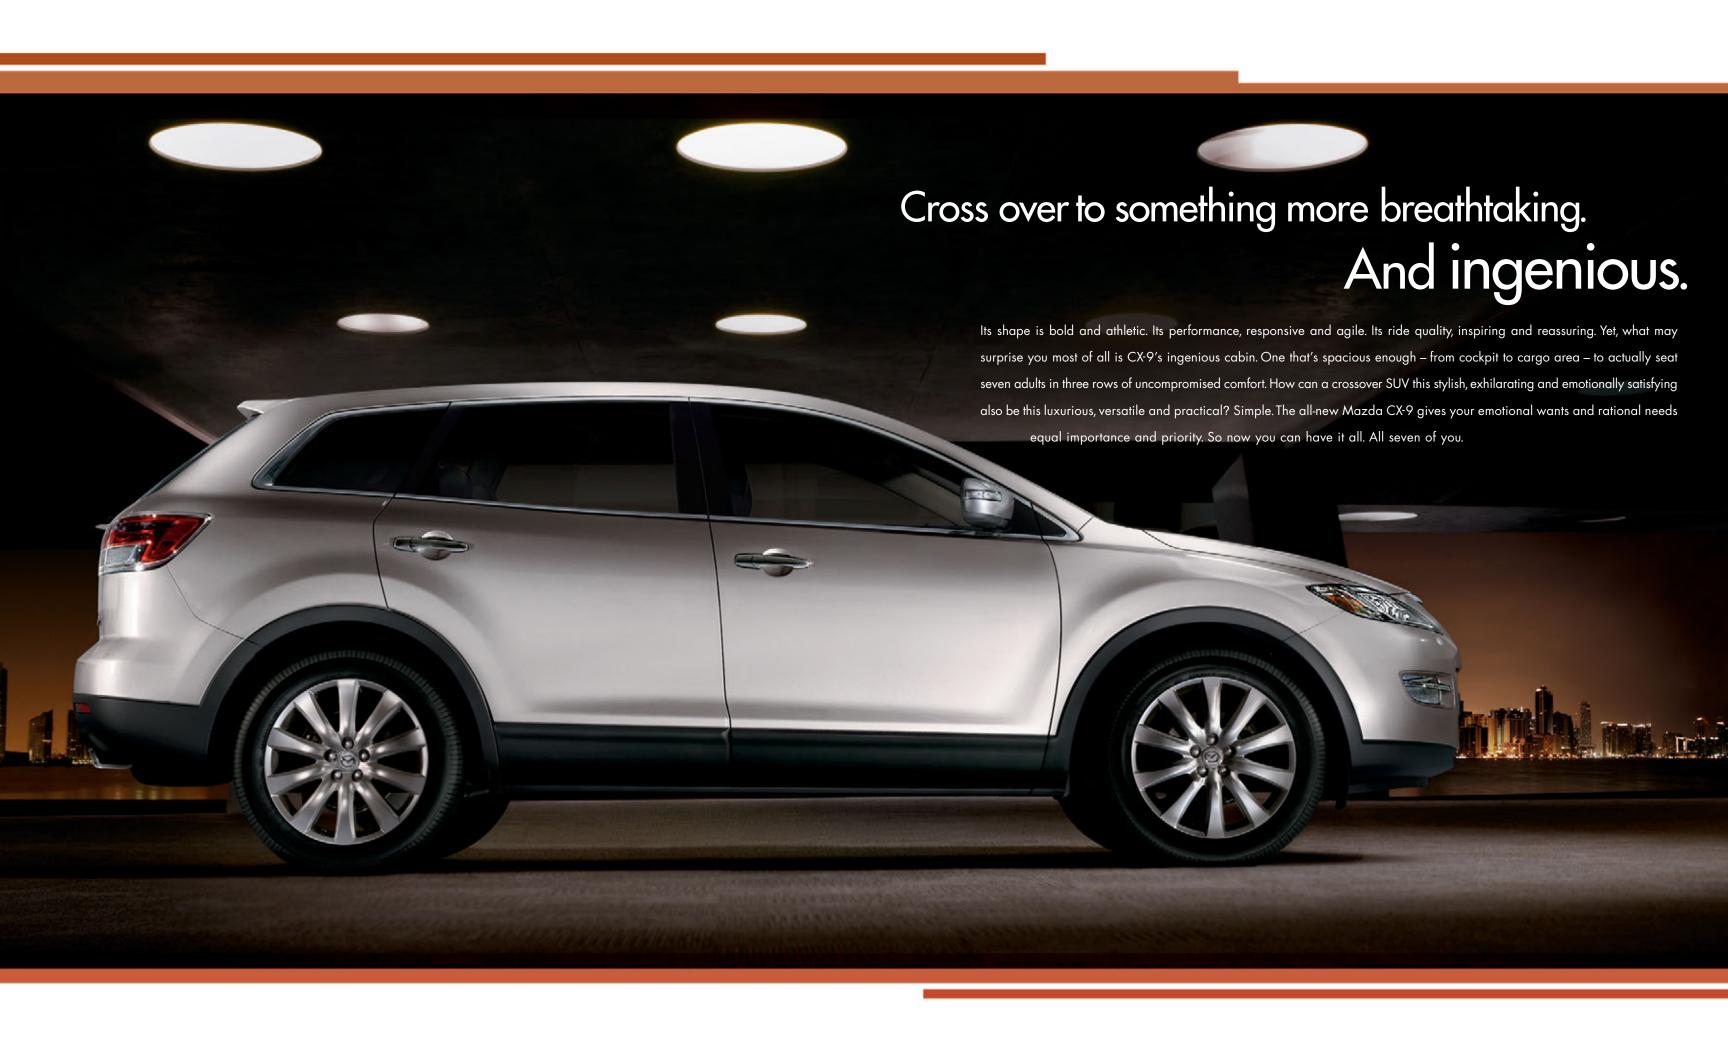

# Put your trust in a crossover that puts family safety first.

For maximum safety and peace-of-mind, every CX-9 we make comes with a remarkable array of passive and active safety systems. Some are as obvious as 3-point safety belts for all seven seating positions and integrated child-seat anchors on second row seats system. Others are well hidden under CX-9's shapely sheet metal and refined interior – including side-door impact-protection beams, front and rear crumple zones and a "crushable" brake pedal. While others still help you avoid dangerous situations altogether. These include an Anti-lock Brake System (ABS) with Electronic Brake Force Distribution (EBFD), a Traction Control System (TCS), Dynamic Stability Contol (DSC) and Roll-Over Stability Control (RSC). The painstakingly engineered result is a crossover that ranks your family's safety among its most important priorities.