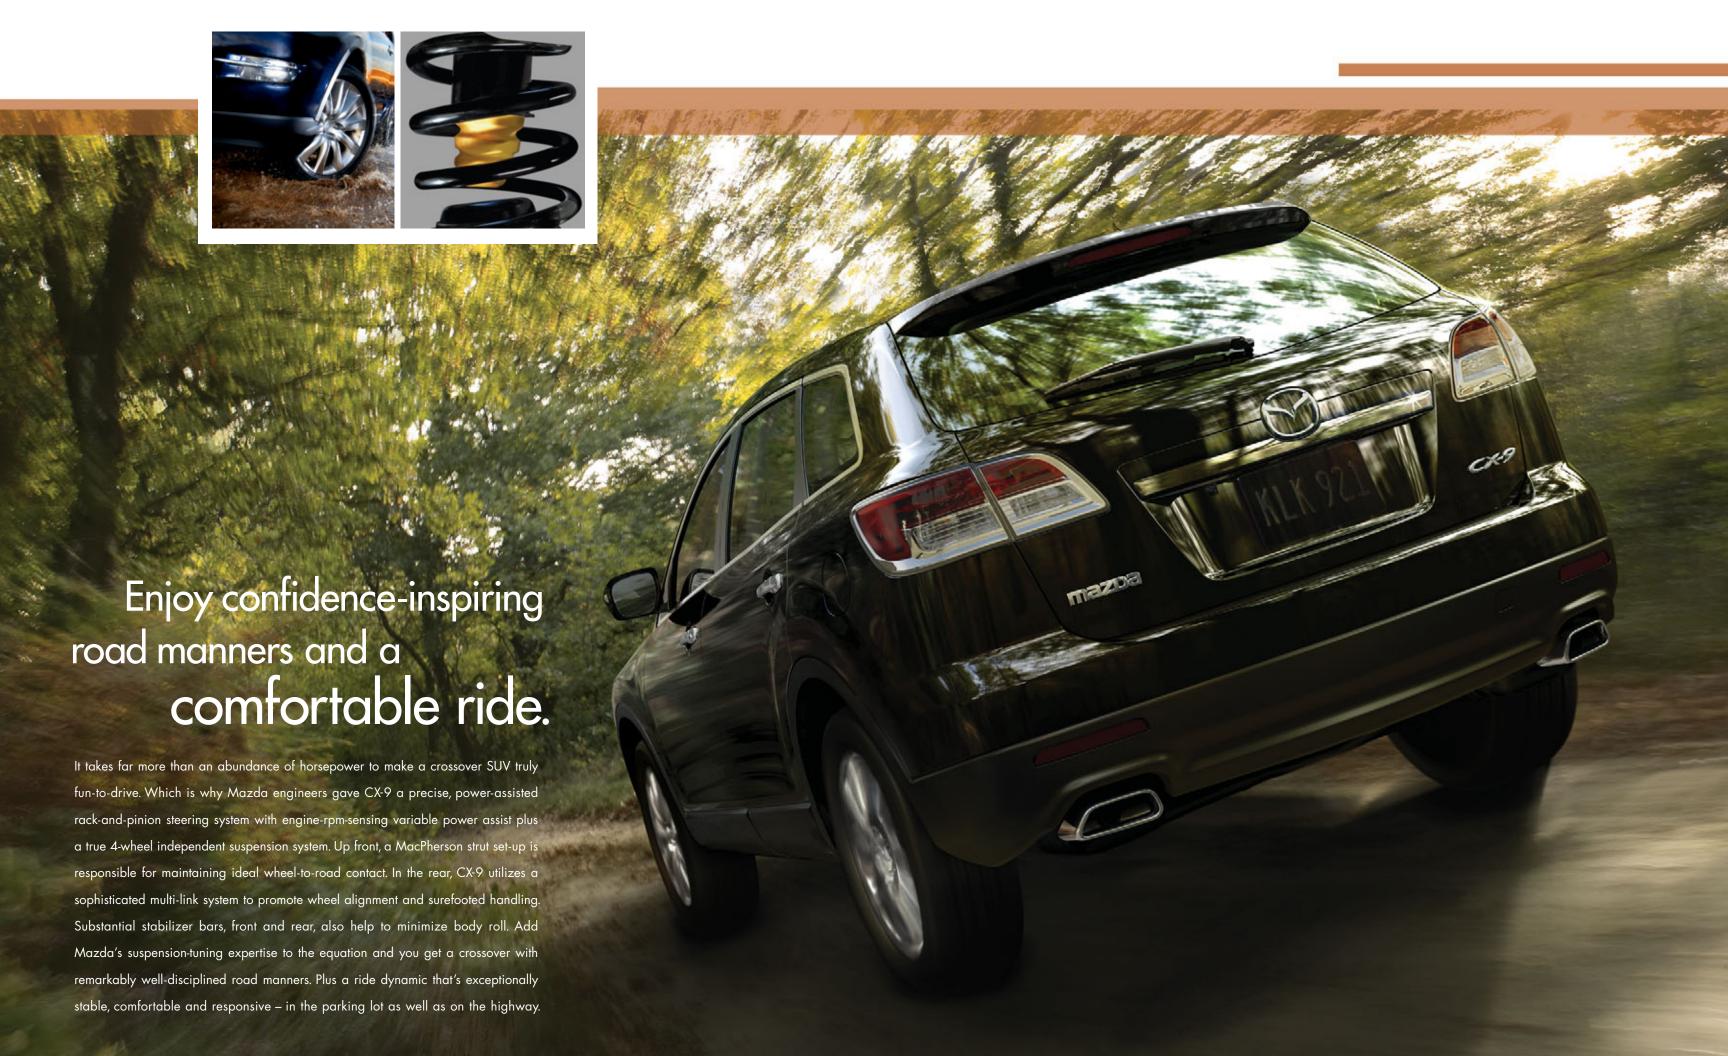

#### 2007 MAZDA CX-9 SPECIFICATIONS

| ENGINE                 |                                 |                        |                                            |
|------------------------|---------------------------------|------------------------|--------------------------------------------|
| Туре                   | 3.5L DOHC 24-valve V6           | Compression ratio      | 10.3:1                                     |
| Displacement           | 3,496 cc                        | Fuel system            | Multi-port Electronic Fuel Injection (EFI) |
| Horsepower SAE net     | 263 @ 6,250 rpm                 | Recommended fuel       | Regular                                    |
| Torque SAE net lb. ft. | 249 @ 4,500 rpm                 |                        |                                            |
| DRIVETRAIN             |                                 |                        |                                            |
| Туре                   | Front-wheel drive, optional     | AWD                    |                                            |
| Transmission           | 6-speed <b>Sport</b> mode autom | atic with overdrive    |                                            |
| CHASSIS                |                                 |                        |                                            |
| Frame                  | Ladder with triple "H" const    | ruction                |                                            |
| Front suspension       | Independent strut type, coil    | springs and stabilizer | bar                                        |
| Rear suspension        | Independent multi-link, coil    | springs and stabilizer | bar                                        |
| Steering               | Rack-and-pinion with engine     | rpm-sensing variable   | power assist                               |
| Minimum turning circle | 11.4m (curb-to-curb)            |                        |                                            |
| Brakes                 | Power-assisted ventilated 4-    | wheel disc brakes      |                                            |
|                        | Front: 320 mm                   | Rear: 325 mm           |                                            |
|                        | Anti-lock Brake System (ABS     | ) with Electronic Brak | e Force Distribution (EBFD)                |
| Curb weight (kg)       | 2WD: 1,956                      | AWD: 2,062             |                                            |
| CAPACITIES             |                                 |                        |                                            |
| Seating                | 7 persons                       | Fuel tank 76L          |                                            |
|                        |                                 |                        |                                            |