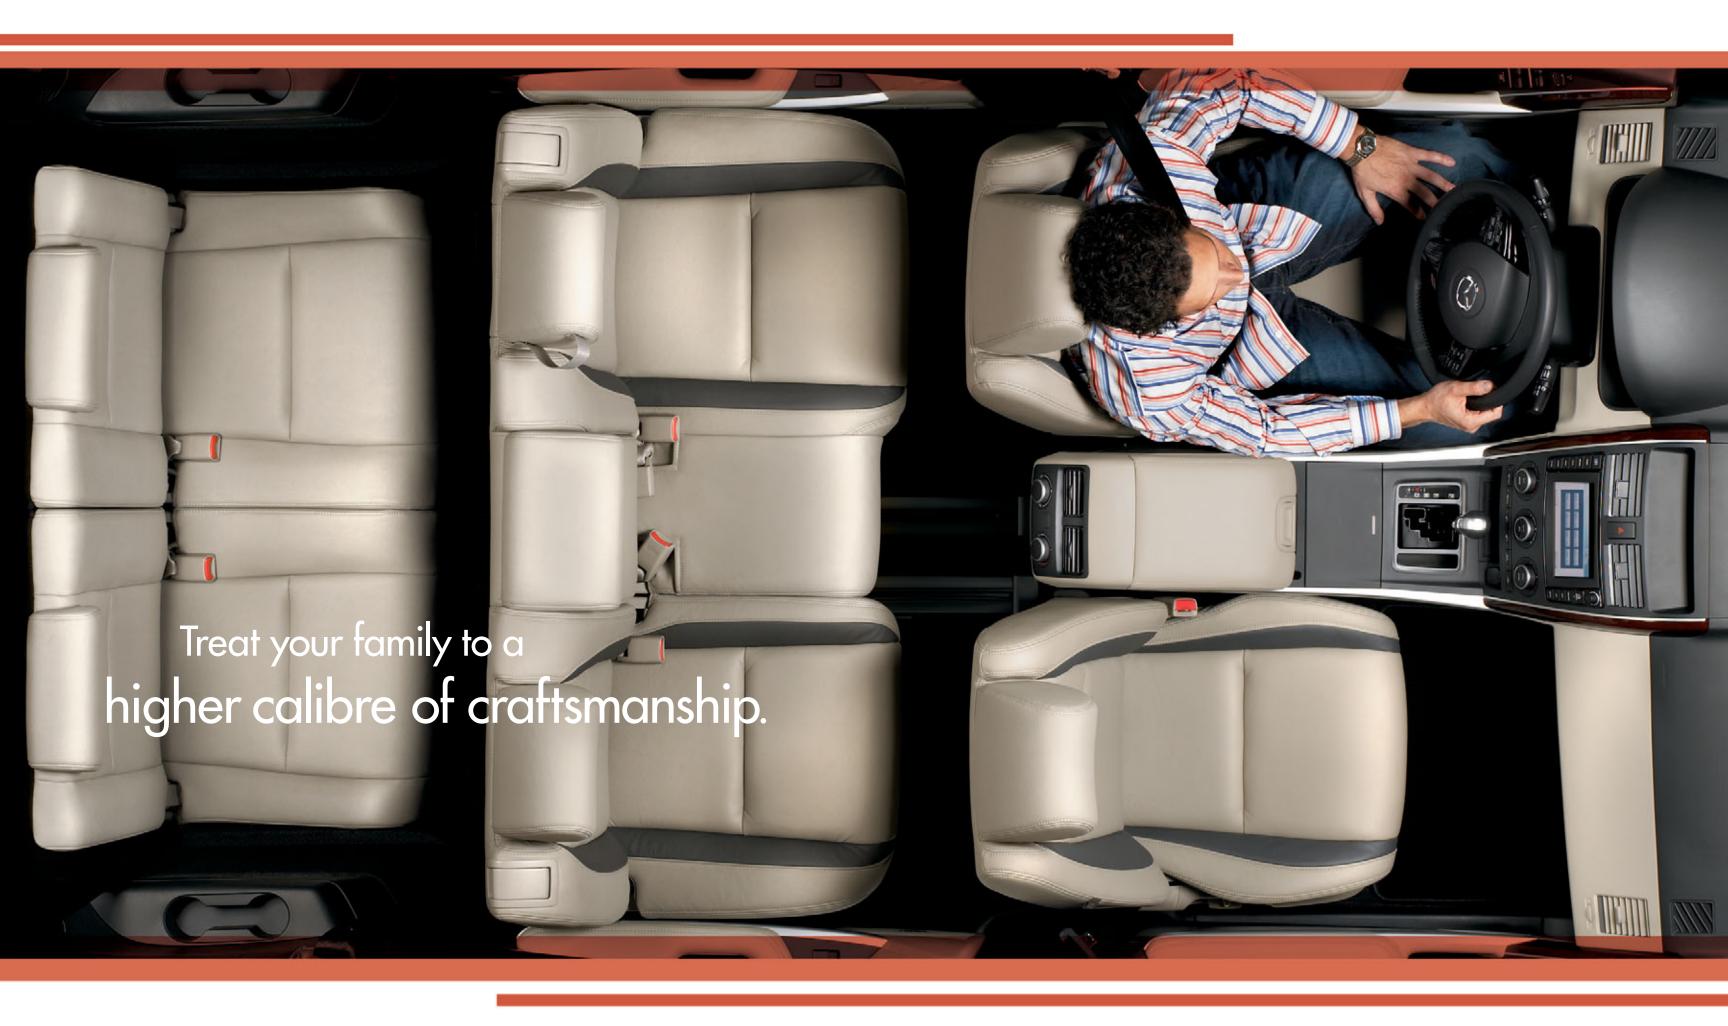

# Put your trust in a crossover that puts family safety first.

For maximum safety and peace-of-mind, every CX-9 we make comes with a remarkable array of passive and active safety systems. Some are as obvious as 3-point safety belts for all seven seating positions and integrated child-seat anchors on second row seats system. Others are well hidden under CX-9's shapely sheet metal and refined interior – including side-door impact-protection beams, front and rear crumple zones and a "crushable" brake pedal. While others still help you avoid dangerous situations altogether. These include an Anti-lock Brake System (ABS) with Electronic Brake Force Distribution (EBFD), a Traction Control System (TCS), Dynamic Stability Contol (DSC) and Roll-Over Stability Control (RSC). The painstakingly engineered result is a crossover that ranks your family's safety among its most important priorities.