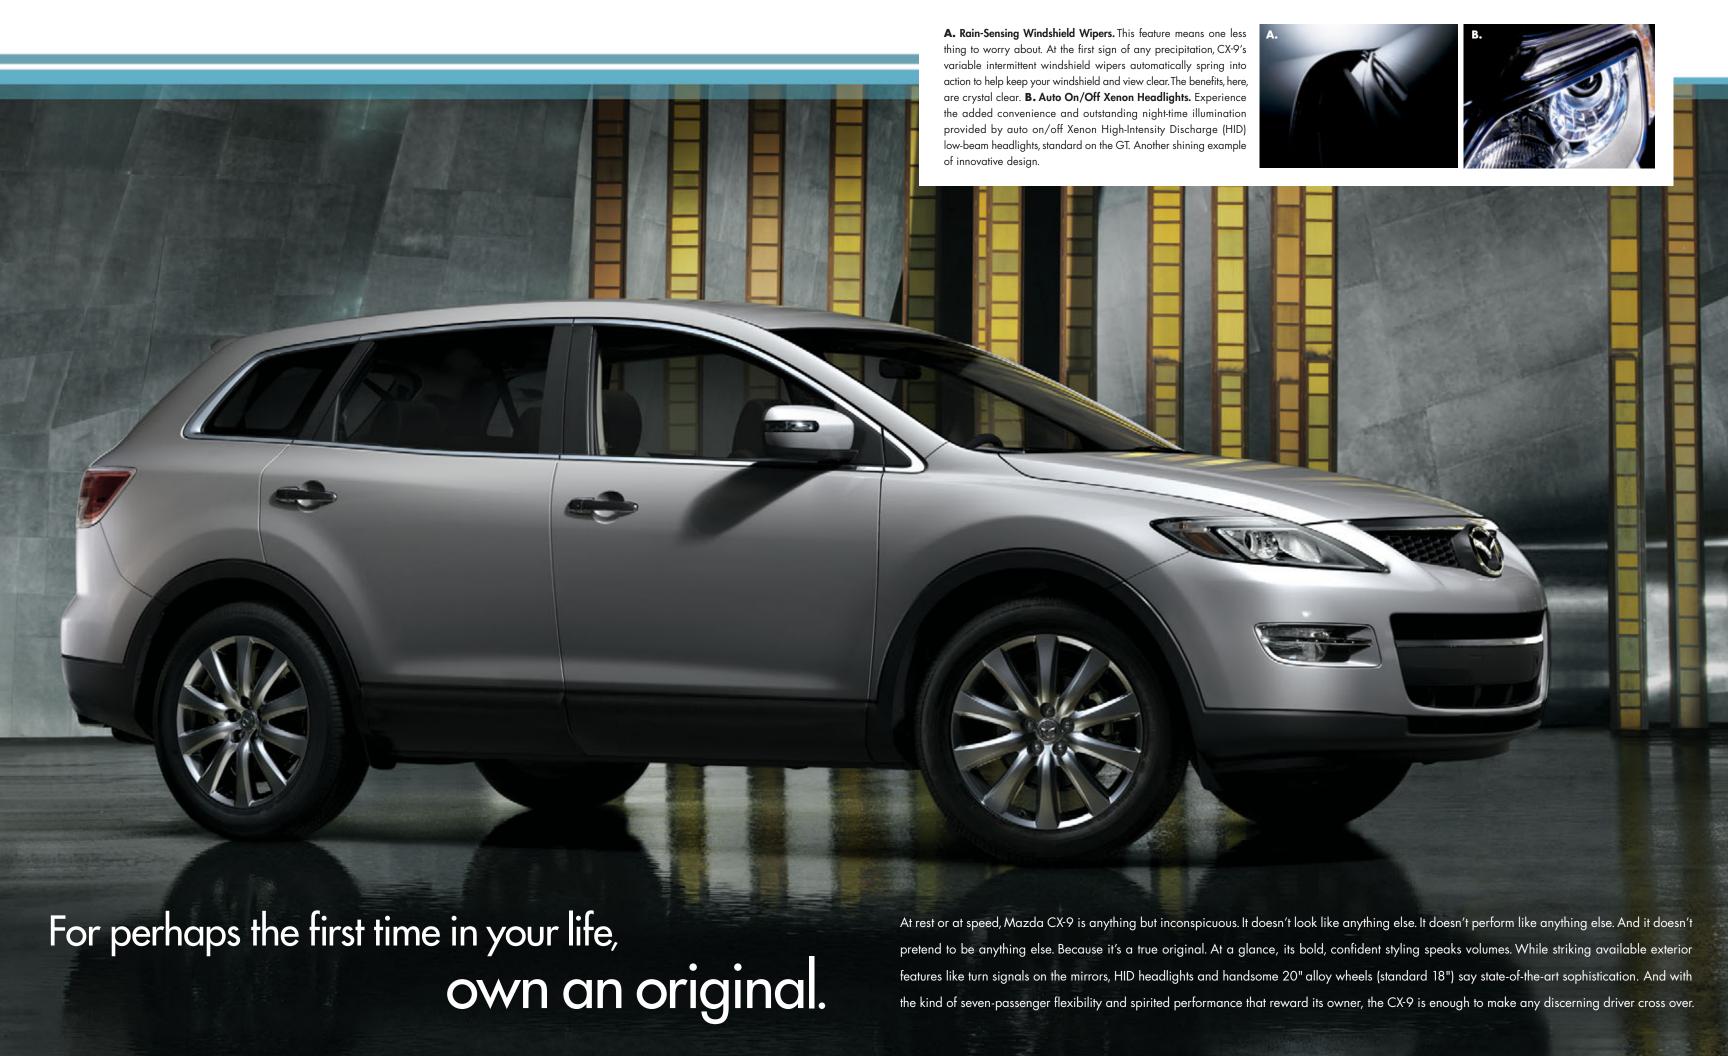

#### 2007 MAZDA CX-9 FEATURES

| ENGINEERING FEATURES                                                             | G S      | G T |
|----------------------------------------------------------------------------------|----------|-----|
| 3.5L DOHC 24-valve V6 engine                                                     | S        | S   |
| 6-speed <i>Sport</i> mode automatic transmission                                 | S        | S   |
| Power-assisted front and rear disc brakes                                        | S        | S   |
| Anti-lock Brake System (ABS) with Electronic Brake Force Distribution (EBFD)     | S        | S   |
| Active Torque-Split All-Wheel Drive system                                       | 0        | 0   |
| Dynamic Stability Control (DSC)                                                  | S        | S   |
| Traction Control System (TCS)                                                    | S        | S   |
| Roll-Over Stability Control (RSC)                                                | S        | S   |
| Front and rear stabilizer bars                                                   | S        | S   |
| WHEELS AND TIRES                                                                 |          |     |
| 18" alloy wheels                                                                 | S        | -   |
| 20" alloy wheels — Bright finish                                                 | -        | S   |
| 245/60R18 all-season tires                                                       | S        | _   |
| 245/50R20 all-season tires                                                       | _        | S   |
| Temporary spare tire                                                             | S        | S   |
| EXTERIOR FEATURES                                                                |          |     |
| Body-coloured front and rear bumpers                                             | S        | S   |
| Body-coloured door handles                                                       | S        | -   |
| Bright finish on outer door handles                                              | -        | S   |
| Body-coloured lift-gate garnish                                                  | S        | -   |
| Bright finish on lift-gate garnish                                               | _        | S   |
| Body-coloured rear spoiler                                                       | S        | S   |
| Body-coloured power-operated door mirrors                                        | S        | S   |
| Heated door mirrors                                                              | S        | S   |
| LED turn signal on door mirrors                                                  | _        | S   |
| Privacy glass                                                                    | S        | S   |
| Auto light control                                                               | S        | S   |
| Headlights — Halogen                                                             | S        | _   |
| Headlights — Xenon (HID) with manual levelling feature                           |          | S   |
| Rain-sensing front wipers; Rear intermittent wiper                               | S        | S   |
| Rear window defroster                                                            | S        | S   |
| Fog lights                                                                       |          | S   |
| Dual exhaust outlets with trapezoid garnish                                      | S        | S   |
| Power tailgate                                                                   |          | LP  |
| A U D I O                                                                        |          | Li  |
| AM/FM CD player with 6 speakers                                                  | S        | S   |
| 10-speaker premium Bose® audio system with 6-disc in-dash CD changer,            | ,        | ,   |
| AudioPilot® noise compensation technology and Centerpoint® Surround Sound System |          | LP  |
| Auxiliary audio input                                                            | 5        | S   |
| Steering-wheel-mounted audio controls                                            | <u>S</u> | S   |
|                                                                                  | 3        | NAV |
| Bluetooth phone integration                                                      |          |     |
| 5.1 channel rear entertainment system with 11 speakers and 115V outlet           | _        | RES |
| COMFORT AND CONVENIENCE                                                          |          |     |
| Front and rear air conditioning with 3-zone climate control                      | S        | S   |
| Automatic climate controls                                                       | S        | S   |
| Steering-wheel-mounted cruise controls                                           | S        | S   |
| Tilt and telescopic steering wheel                                               | S        | S   |
| Power door locks                                                                 | S        | S   |
| Power windows with driver's/front passenger's one-touch up and down feature      | S        | S   |
| Auto up/down system for front windows (keyless [down only] and key cylinder)     | S        | S   |
| Remote keyless entry system with retractable key (includes two transmitters)     | S        | S   |
| Intelligent key system (keyless entry and start)                                 | -        | LP  |
| Rear heater ducts                                                                | S        | S   |
| Cargo area lamp                                                                  | S        | S   |
| Map lamps                                                                        | S        | S   |