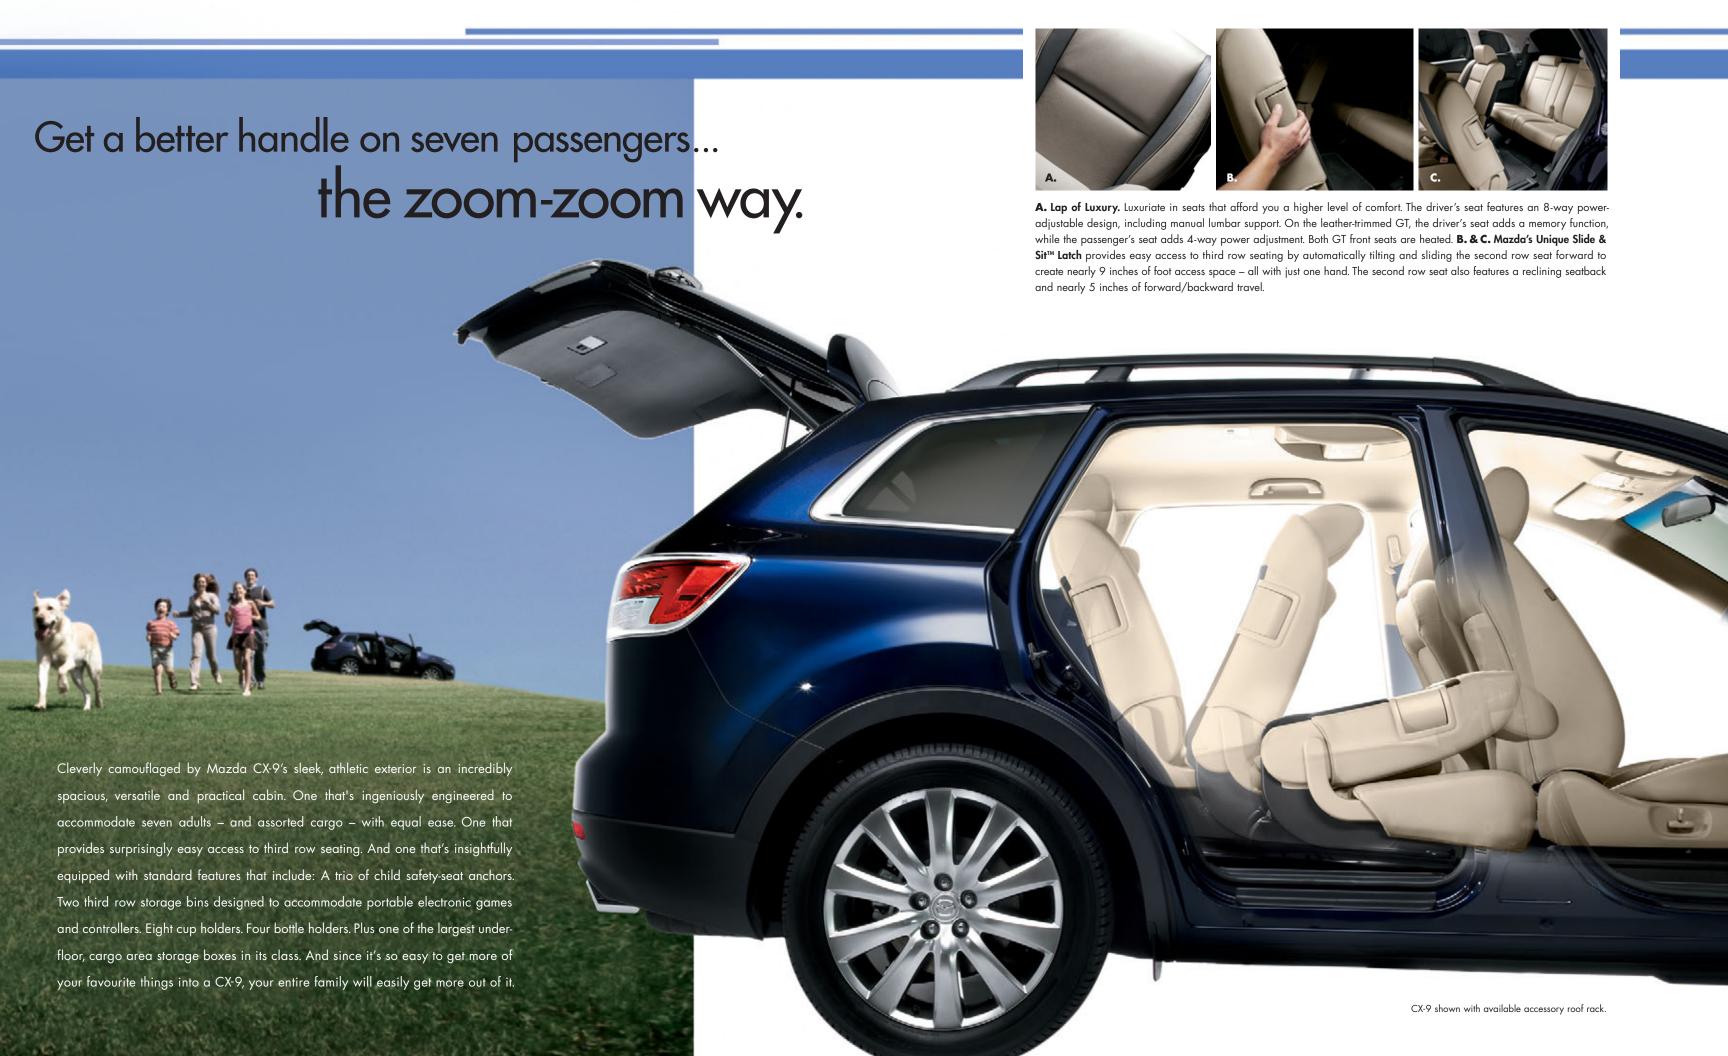

# Put your trust in a crossover that puts family safety first.

For maximum safety and peace-of-mind, every CX-9 we make comes with a remarkable array of passive and active safety systems. Some are as obvious as 3-point safety belts for all seven seating positions and integrated child-seat anchors on second row seats system. Others are well hidden under CX-9's shapely sheet metal and refined interior – including side-door impact-protection beams, front and rear crumple zones and a "crushable" brake pedal. While others still help you avoid dangerous situations altogether. These include an Anti-lock Brake System (ABS) with Electronic Brake Force Distribution (EBFD), a Traction Control System (TCS), Dynamic Stability Contol (DSC) and Roll-Over Stability Control (RSC). The painstakingly engineered result is a crossover that ranks your family's safety among its most important priorities.