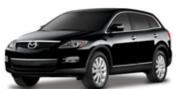

#### EXTERIOR COLOURS

BLACK CHERRY MICA

CRYSTAL WHITE PEARL

SPARKLING BLACK MICA

MAZDA WARRANTY The basic warranty on the Mazda CX-9 covers all parts found to be factory defective for 3 years or 80,000 km, whichever comes first. Additional warranties cover powertrain components for a period of 5 years or 100,000 km, whichever comes first, body sheet metal perforation for 5 years and unlimited mileage and specific emission control components for up to 8 years or 128,000 km. Exclusions from coverage are limited to maintenance items or adjustments (repairs not requiring parts replacement) on vehicles over 12 months old and repairs due to normal wear and tear. Ask your Mazda Dealer for additional information.