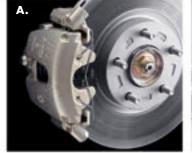

**A.** To promote linear, fade-resistant stops, power-assisted four-wheel disc brakes are standard on every Mazda **5**, as are an advanced Anti-lock Brake System (ABS) with Electronic Brake Force Distribution (EBFD). **B.** Four-wheel independent suspension and precise, rack-and-pinion with Electro Hydraulic Power-Assist Steering help endow Mazda **5** with confidence-inspiring handling. **C.** Mazda **5**'s sophisticated 2.3 L, DOHC, 16-valve, 4-cylinder engine boasts sequential-valve timing, 153-hp and responsive performance. **D.** A slick-shifting 5-speed manual gearbox is standard, while the available 4-speed **Sport** mode automatic transmission also provides the fun of manually shifting at the flick of a wrist.