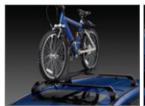

#### ACCESSORIES

Pictured from left to right: Bike rack, cargo net, rear bumper step plate.

• 6-disc in-dash MP3/CD changer

Bike rack

Cargo cover

All-weather floor mats

- Cargo net • Front mask
- Hood deflector Smoke
- Moonroof wind deflector – Smoke
- Rear bumper step plate — Black Roadside Assistance kit
- Roof rack ski/snowboard