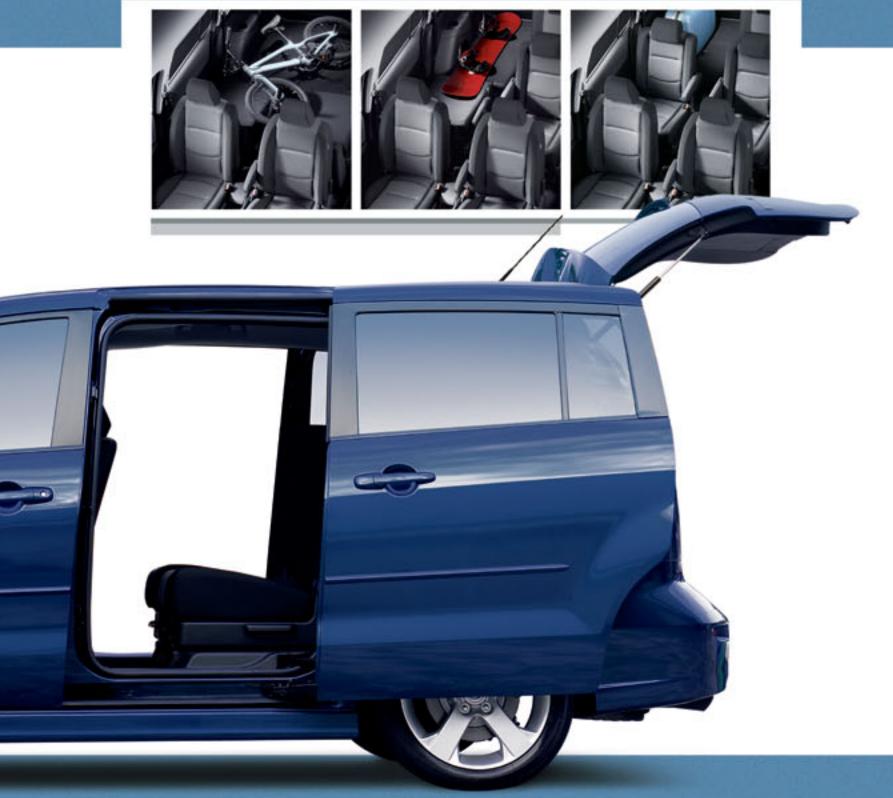

## Presto. Cargo.

Unlatch. Fold down. Flip up. And load away. The ever-changing Mazda 5 has more tricks than a magician. Its spacious interior welcomes three couples as effortlessly as it does a couple of weeks' groceries, snowboards, mountain bikes or luggage\*. And its three rows of independently folding seats give you the flexibility to create a virtually flat cargo floor over 1,520 mm (5 ft.) long. It's like having a different vehicle every day. Loading and unloading are also a snap – thanks to a light liftgate with dual height positions. And expansive sliding side-door openings offer a big-time improvement over small wagons and SUVs. The GT model even features an easy-close sliding-door system that automatically closes the rear doors if they are left ajar.