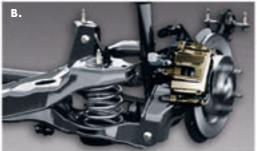

**A.** To promote linear, fade-resistant stops, power-assisted four-wheel disc brakes are standard on every Mazda **5**, as are an advanced Anti-lock Brake System (ABS) with Electronic Brake Force Distribution (EBFD). **B.** Four-wheel independent suspension and precise, rack-and-pinion with Electro Hydraulic Power-Assist Steering help endow Mazda **5** with confidence-inspiring handling. **C.** Mazda **5**'s sophisticated 2.3 L, DOHC, 16-valve, 4-cylinder engine boasts sequential-valve timing, 153-hp and responsive performance. **D.** A slick-shifting 5-speed manual gearbox is standard, while the available 4-speed **Sport** mode automatic transmission also provides the fun of manually shifting at the flick of a wrist.