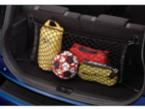

#### ACCESSORIES

Pictured from left to right: Bike rack, cargo net, rear bumper step plate.

• 6-disc in-dash MP3/CD changer

Bike rack

Cargo cover

All-weather floor mats

- Cargo net • Front mask
- Hood deflector Smoke
- Moonroof wind deflector – Smoke
- Rear bumper step plate — Black Roadside Assistance kit
- Roof rack ski/snowboard