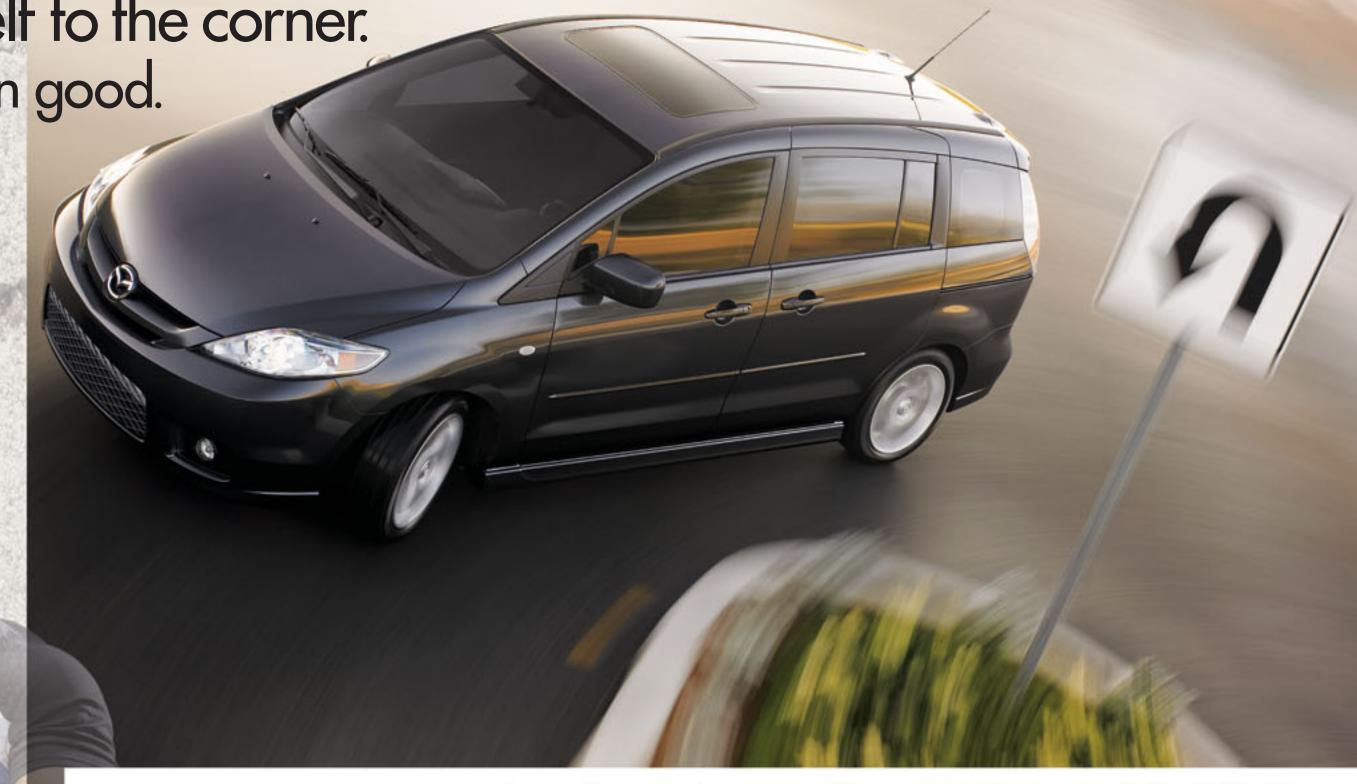

Send yourself to the corner.
You've been good.

Not only does Mazda<sup>5</sup> have the soul of a sports car, it has the underpinnings of a sports sedan. In fact, it shares

Not only does Mazda 5 have the soul of a sports car, it has the underpinnings of a sports sedan. In fact, it shares its chassis with the award-winning Mazda 3. That means precise steering and quick, agile handling are second nature. Mazda 5's well-thought-out design also leaves it about half a ton lighter than some competitors, while its spirited engine generates more standard power than similar vehicles. And thanks to its tight turning circle (10.6 m), Mazda 5 is a breeze to pilot through a crowded street or into a tight parking space. So whatever you get into, you can count on Mazda 5 to get you out.