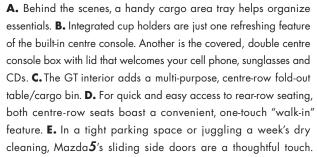

## Presto. Cargo.

Unlatch. Fold down. Flip up. And load away. The ever-changing Mazda 5 has more tricks than a magician. Its spacious interior welcomes three couples as effortlessly as it does a couple of weeks' groceries, snowboards, mountain bikes or luggage\*. And its three rows of independently folding seats give you the flexibility to create a virtually flat cargo floor over 1,520 mm (5 ft.) long. It's like having a different vehicle every day. Loading and unloading are also a snap – thanks to a light liftgate with dual height positions. And expansive sliding side-door openings offer a big-time improvement over small wagons and SUVs. The GT model even features an easy-close sliding-door system that automatically closes the rear doors if they are left ajar.