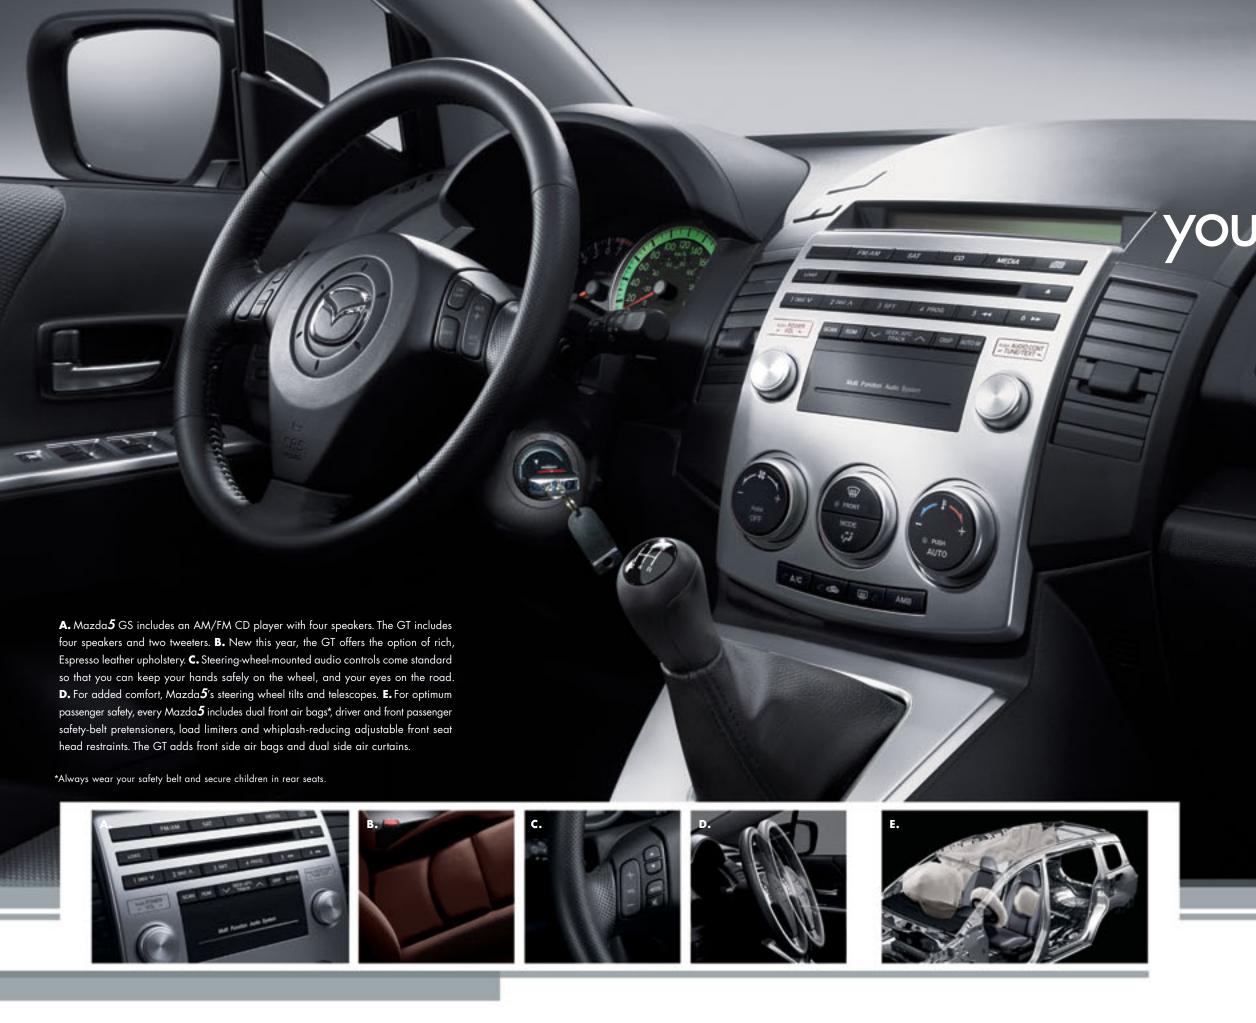

**A.** To promote linear, fade-resistant stops, power-assisted four-wheel disc brakes are standard on every Mazda **5**, as are an advanced Anti-lock Brake System (ABS) with Electronic Brake Force Distribution (EBFD). **B.** Four-wheel independent suspension and precise, rack-and-pinion with Electro Hydraulic Power-Assist Steering help endow Mazda **5** with confidence-inspiring handling. **C.** Mazda **5**'s sophisticated 2.3 L, DOHC, 16-valve, 4-cylinder engine boasts sequential-valve timing, 153-hp and responsive performance. **D.** A slick-shifting 5-speed manual gearbox is standard, while the available 4-speed **Sport** mode automatic transmission also provides the fun of manually shifting at the flick of a wrist.

Nurture your controlling side.

Indulge your love of the road with spirited performance. Take advantage of an ingenious design that allows you to juggle me-time, couple-time, and family-time. And wrap yourself in the guilty pleasures of a remarkably well-equipped interior. The Mazda 5 GS model comes with all you need. The GT version adds more of the "wants", like a leather-wrapped steering wheel and shift knob, heated door mirrors, cruise control, a handy centrerow fold-out table/cargo bin, even a power glass moonroof. Whichever Mazda**5** you choose, you can rest assured that safety was a priority from the word go. For example, we went with a "Triple H" construction, unibody design that incorporates three "H" shaped structures in the floor, cab sides and roof. This enhances body rigidity for better handling, stability and quietness, as well as crash protection. Of course, dual front air bags are standard on Mazda5. And so are important features like side-door impactprotection beams, brake assist, child-proof rear-door locks and whiplashreducing adjustable front-seat head restraints. Dual front side air bags and dual side air curtains with coverage for all occupants are also standard on the GT model. Whichever way you go, the Mazda 5 Multi-Activity Vehicle delivers a more practical and stylish way to get your daily blast of "zoom-zoom".