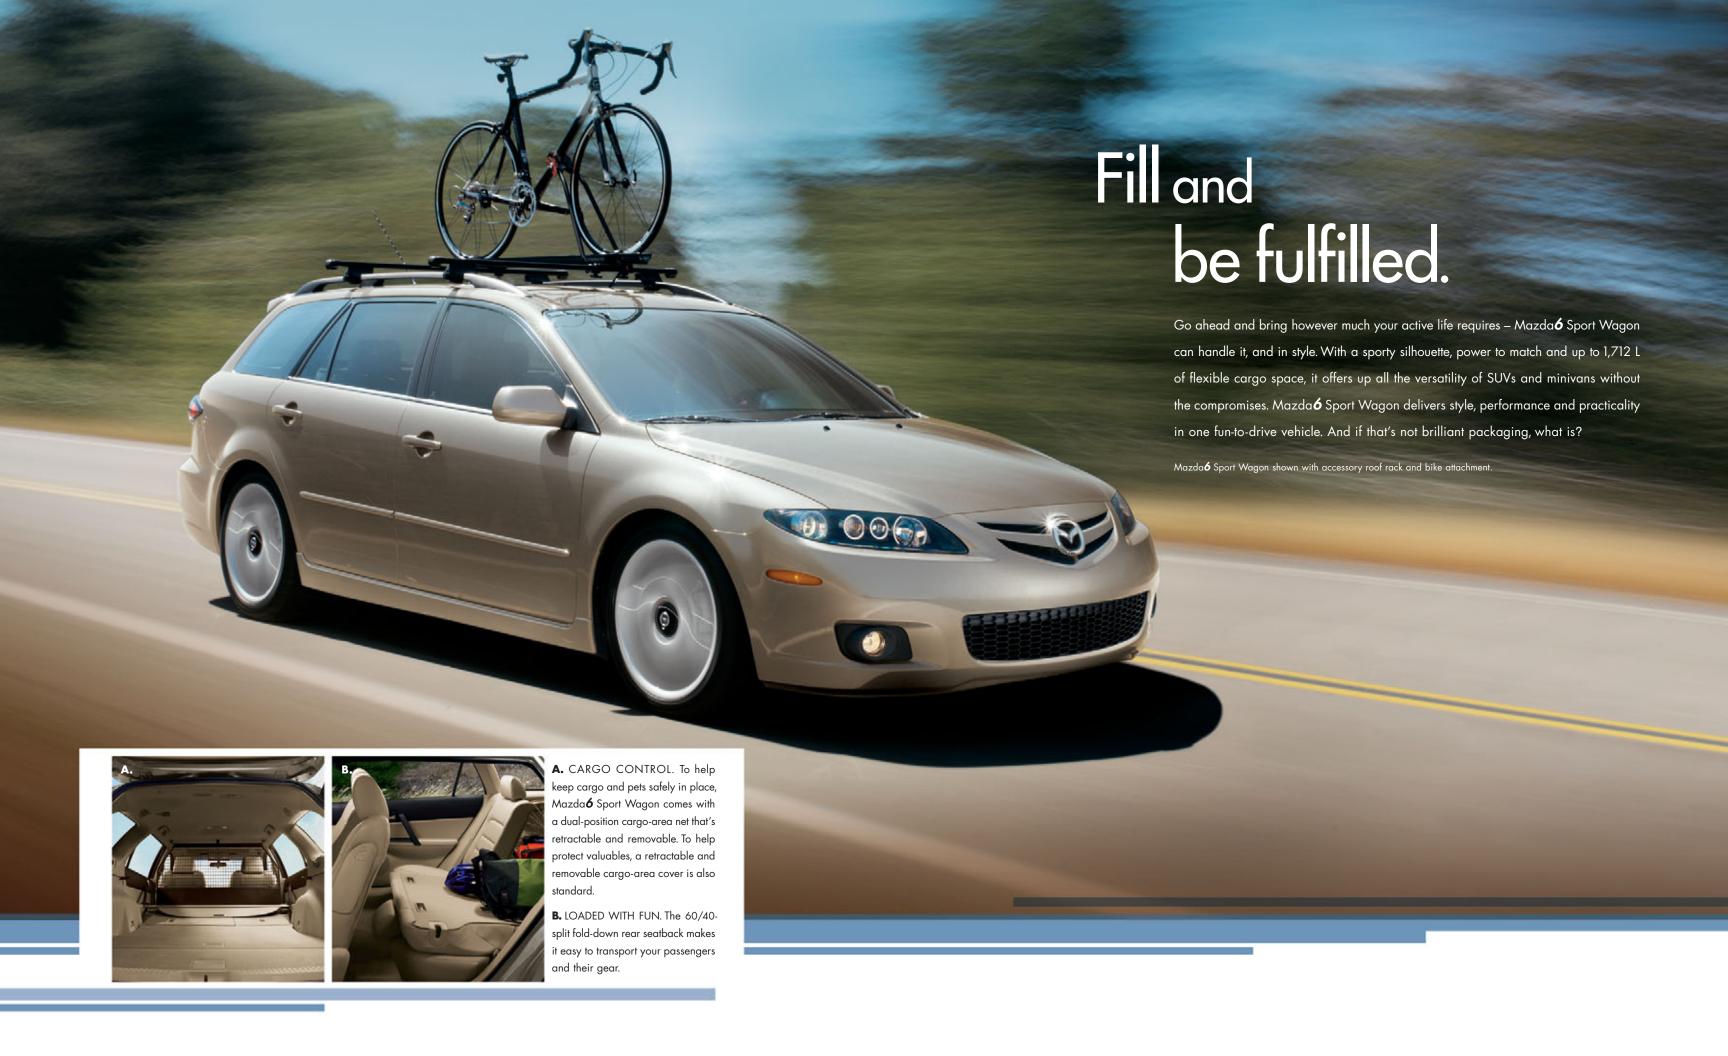

# And every answer MAZDA 6 SPORT WAGON

Mazda**6** Sport Wagon expands your definition of a sports sedan – by over 1,712 L with the rear seats down. With a rousing 212-hp and tuned suspension, it's tailor-made for drivers demanding outstanding performance plus exceptional versatility.

### TECHNICAL HIGHLIGHTS

Mazda 6 Sport Wagon GS has many features, including:

- 212-hp 3.0 L 24-valve all-aluminum V6 engine
- 5-speed close-ratio manual gearbox
- Double-wishbone independent front suspension
- Multi-link independent rear suspension • Friction-optimized rack-and-pinion steering
- Power-assisted 4-wheel disc brakes
- Anti-lock Brake System (ABS) with
- Electronic Brake Force Distribution (EBFD) Traction Control System (TCS)
- 17-inch alloy wheels
- Air conditioning and cruise control
- AM/FM CD player with 4 speakers and 2 tweeters
- Power windows and door locks
- Dual front side air bags; dual side air curtains