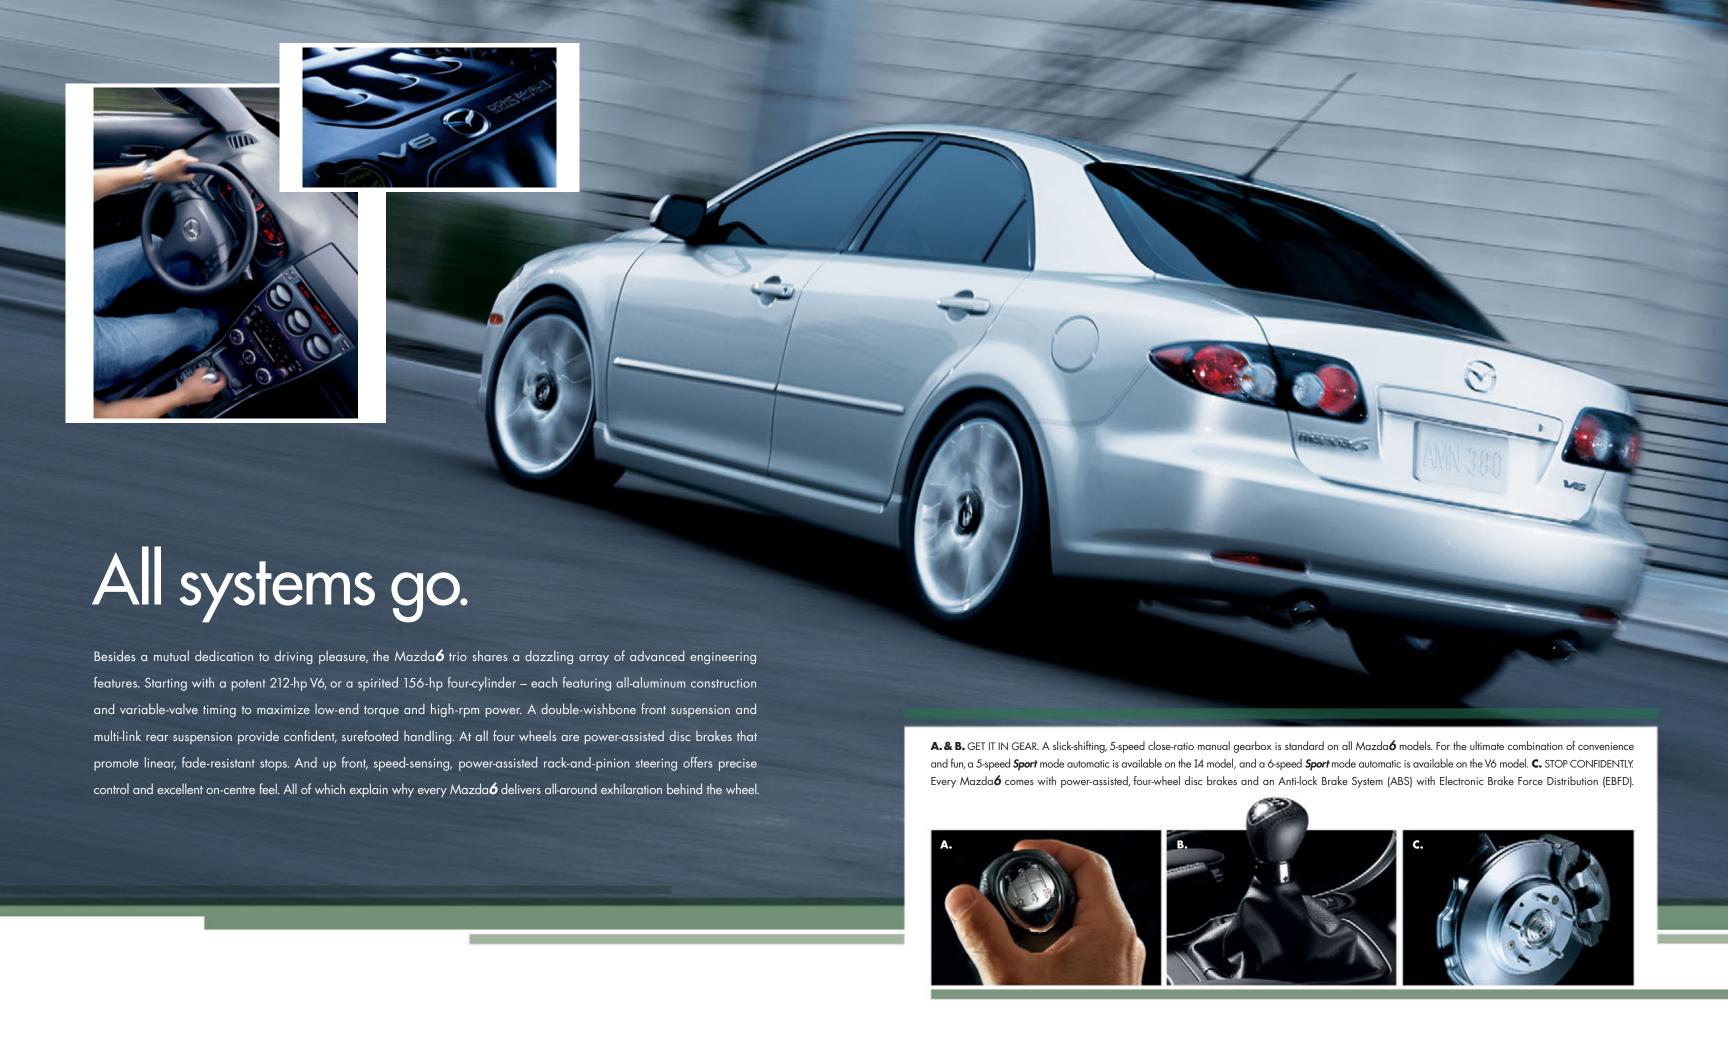

\*Please remember to properly secure all cargo. We recommend use of the accessory cargo net.

Within every Mazda6 you'll find inspired engineering that enhances the driving experience through significant occupant protection and peace-of-mind. On all trim levels, for example, Mazda6's four-wheel independent suspension, Anti-lock Brake System (ABS) with EBFD and Traction Control System (TCS) help promote stable handling in emergency situations. And in frontal crash tests for driver and front-seat passenger conducted by the National Highway Traffic Safety Administration (NHTSA)\*, Mazda6 sedan and Mazda6 Sport Wagon earned Five Stars in 2005 and 2006 – the highest rating possible!

#### TECHNICAL HIGHLIGHTS

Among its many features, Mazda 6 GS includes:

- Two engine options: 156-hp 2.3 L 16-valve all-aluminum 4-cylinder engine or 212-hp 3.0 L 24-valve all-aluminum V6 engine
- 5-speed close-ratio manual gearbox
- Double-wishbone independent front suspension
- Multi-link independent rear suspension
- Friction-optimized rack-and-pinion steering
- Power-assisted 4-wheel disc brakes
- Anti-lock Brake System (ABS) with
- Electronic Brake Force Distribution (EBFD)
- Traction Control System (TCS)
- Air conditioning and cruise control
- AM/FM CD player with 4 speakers and 2 tweeters
- Power windows and door locks
- Dual front side air bags; dual side air curtains