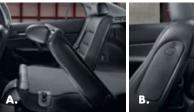

**A.** PRIME MOVER. Mazda**6** Sport hatchback provides seating for five adults plus a substantial 626 L of cargo\* space with its 60/40-split fold-down rear seatback in the upright position. **B.** ON THE LEVEL. All Mazda**6** models feature a hassle-free "automatic fold-flat" mechanism that lets you create a virtually flat load floor without removing any headrests. **C.** USE YOUR LEVERAGE. To automatically "fold-flat" the 60/40-split fold-down rear seatback or move the rear seat-bottom forward, simply pull the two remote-control levers inside the liftgate.