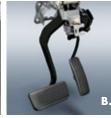

**A.** Important safety features include standard dual front air bags\*, dual front side air bags and side air curtains offering protection for the occupants.

**B.** Mazda**6**'s "crushable" pedal assembly is engineered to fold away in the event of an accident, thus minimizing the chance of a serious ankle or leg injury.