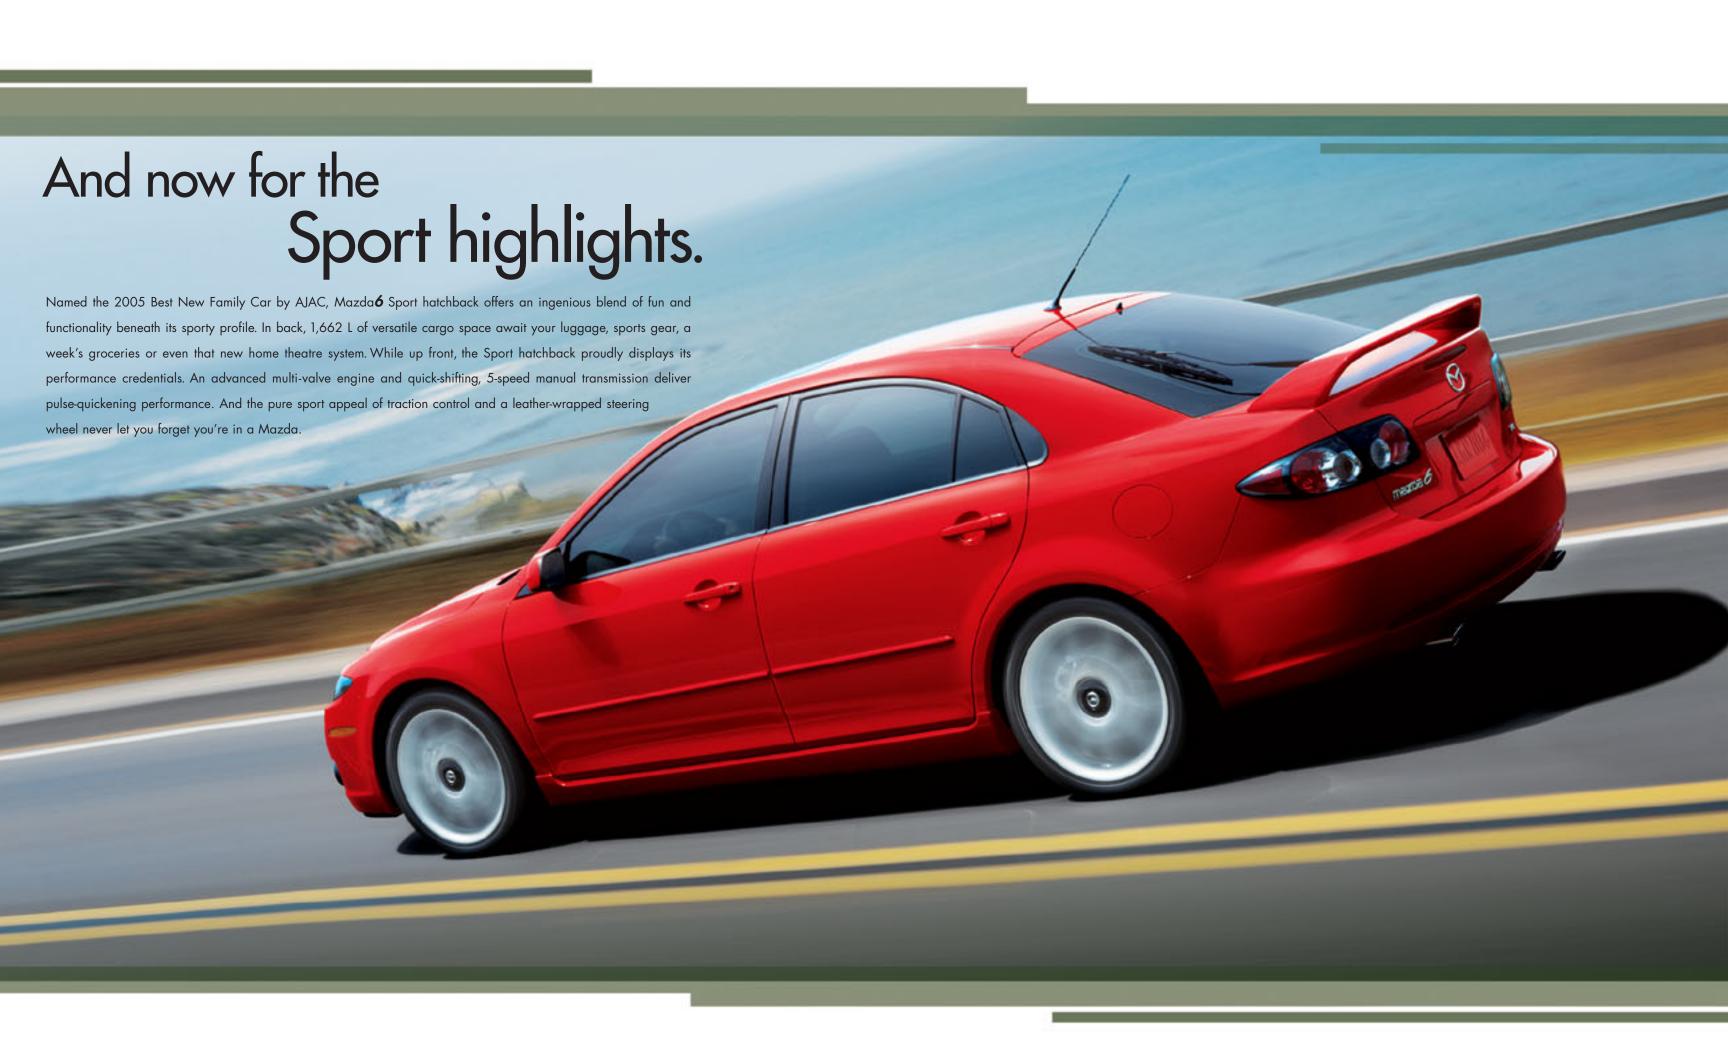

# Here's your opening.

Beyond the obvious benefits of room and convenience, Mazda Sport hatchback has a lot of high-octane style to offer. In fact, this complete package features goodies like 17-inch alloys (18-inch alloys are standard on the GT-V6 model), aggressive aerostyling cues, fog lights and a body-coloured rear spoiler. Other desirable features, like a leather-wrapped steering wheel and shift knob, power-operated heated door mirrors and electroluminescent gauges, add even more to the experience, while dual exhaust mufflers with bright oval tips make a statement to those you've left behind you.

Available in two stylish trim levels, this Mazda6 is a genuine sports sedan that delivers uncompromised performance along with surprising flexibility. Open its beautifully integrated liftgate, fold down the rear seats, and Mazda**6** Sport hatchback is ready to accommodate over 1,662 L of whatever you feel like bringing along.