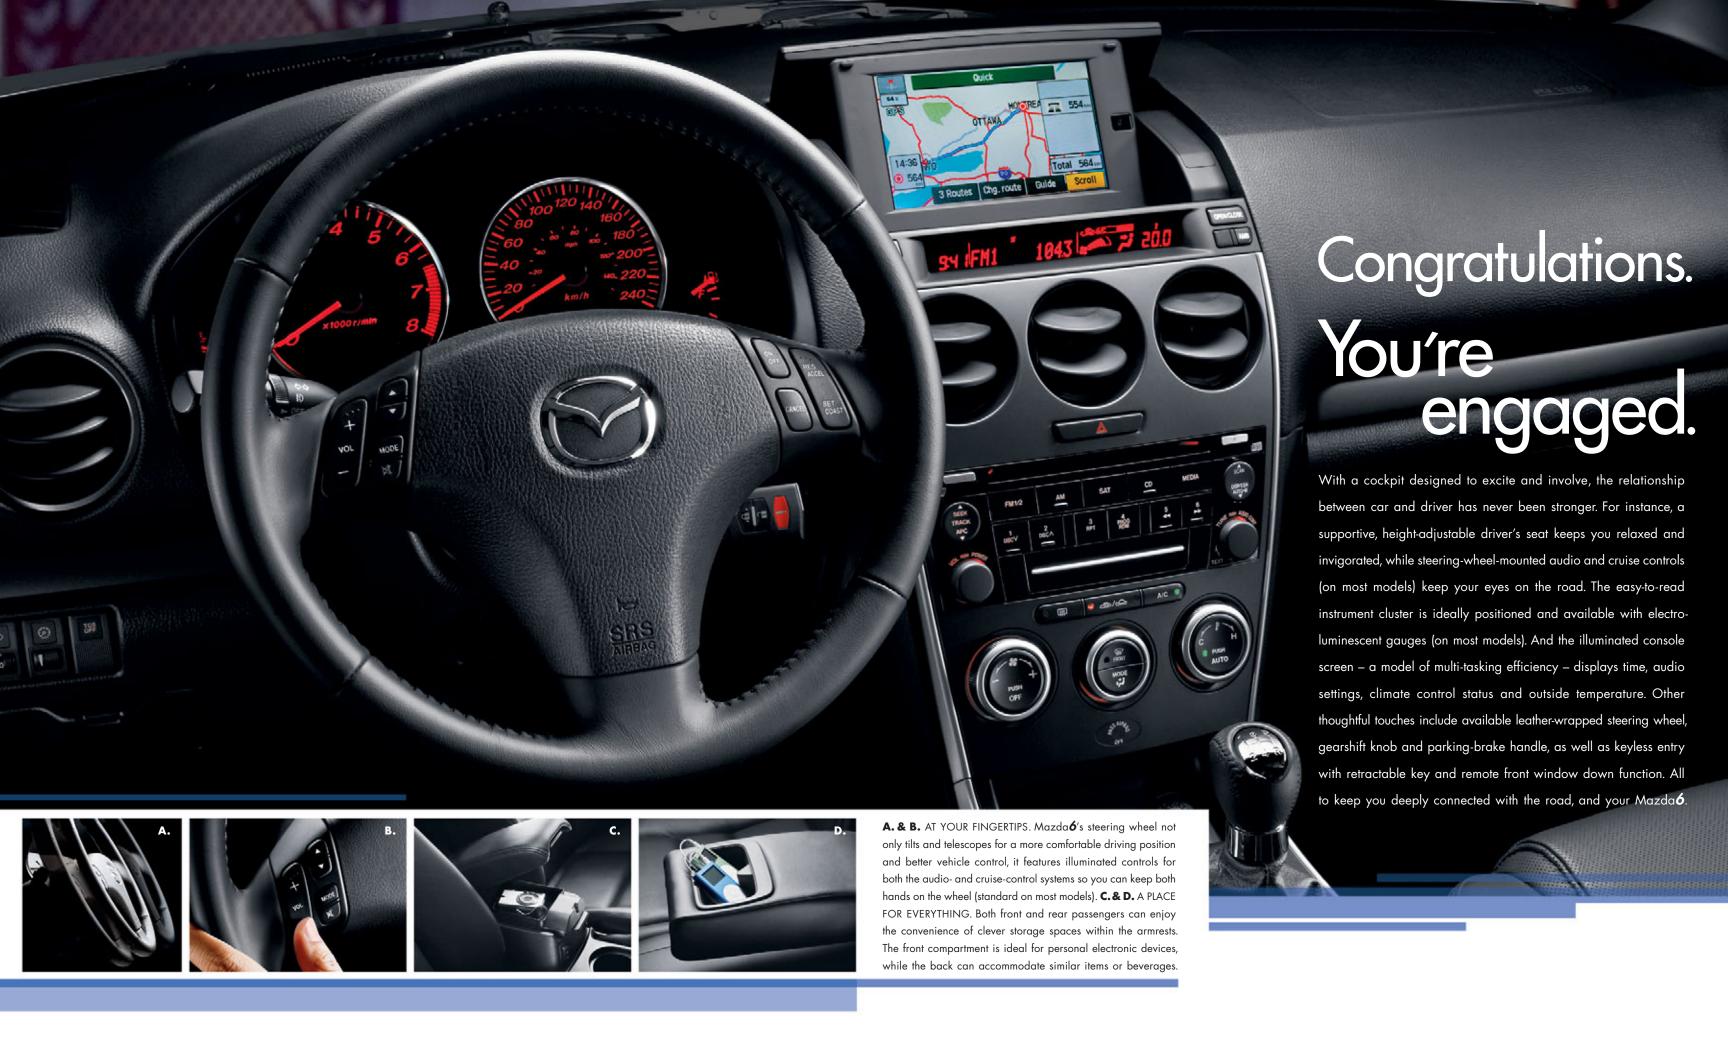

# Here's your opening.

Beyond the obvious benefits of room and convenience, Mazda Sport hatchback has a lot of high-octane style to offer. In fact, this complete package features goodies like 17-inch alloys (18-inch alloys are standard on the GT-V6 model), aggressive aerostyling cues, fog lights and a body-coloured rear spoiler. Other desirable features, like a leather-wrapped steering wheel and shift knob, power-operated heated door mirrors and electroluminescent gauges, add even more to the experience, while dual exhaust mufflers with bright oval tips make a statement to those you've left behind you.