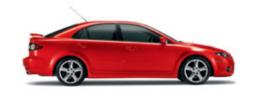

# Here's your opening.

Beyond the obvious benefits of room and convenience, Mazda Sport hatchback has a lot of high-octane style to offer. In fact, this complete package features goodies like 17-inch alloys (18-inch alloys are standard on the GT-V6 model), aggressive aerostyling cues, fog lights and a body-coloured rear spoiler. Other desirable features, like a leather-wrapped steering wheel and shift knob, power-operated heated door mirrors and electroluminescent gauges, add even more to the experience, while dual exhaust mufflers with bright oval tips make a statement to those you've left behind you.

Available in two stylish trim levels, this Mazda6 is a genuine sports sedan that delivers uncompromised performance along with surprising flexibility. Open its beautifully integrated liftgate, fold down the rear seats, and Mazda**6** Sport hatchback is ready to accommodate over 1,662 L of whatever you feel like bringing along.