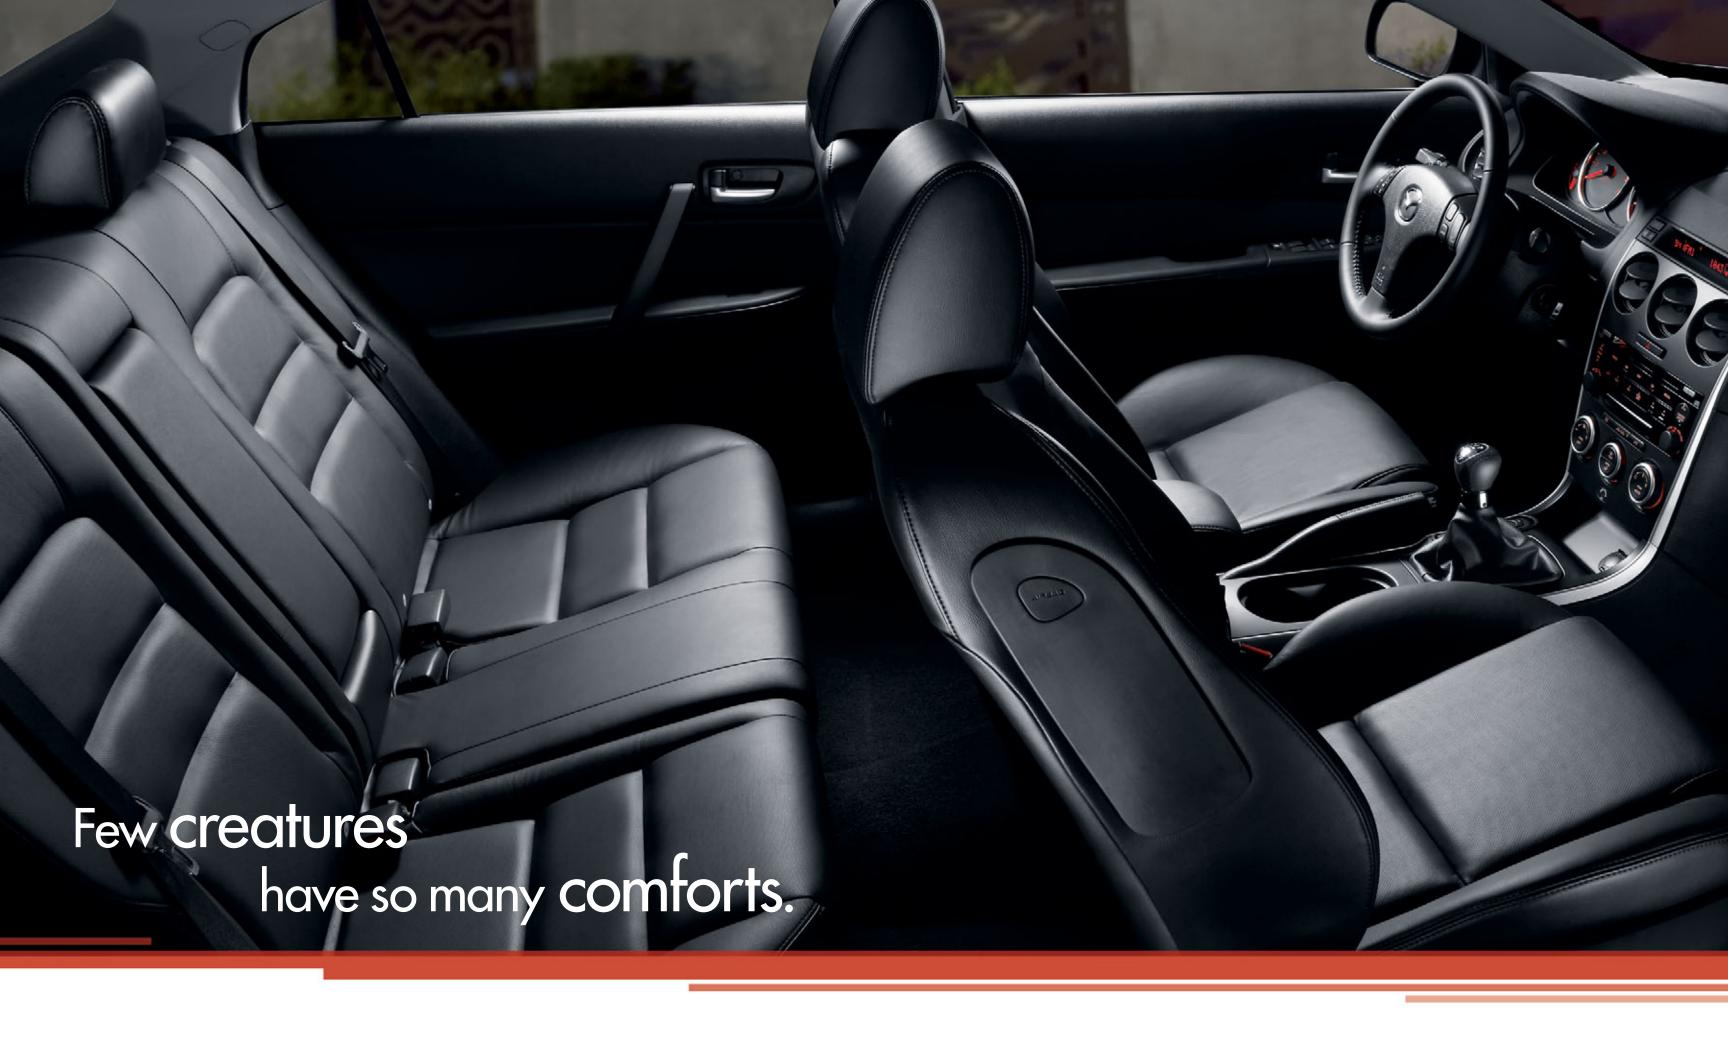

- Leather-trimmed upholstery
- Heated front seats
- Premium Bose® audio system
- Power glass moonroof
- Headlights Xenon (HID) (GT-V6 only)

## The GT version adds:

- 18-inch alloy wheels (GT-V6 only)
- Automatic climate controls Anti-theft alarm system
- Leather-trimmed upholstery Heated front seats
- Premium Bose® audio system
- Power glass moonroof Headlights — Xenon (HID)