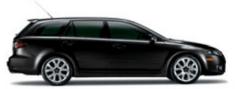

# And every answer MAZDA 6 SPORT WAGON

Mazda**6** Sport Wagon expands your definition of a sports sedan – by over 1,712 L with the rear seats down. With a rousing 212-hp and tuned suspension, it's tailor-made for drivers demanding outstanding performance plus exceptional versatility.

Available in two stylish trim levels, this Mazda6 is a genuine sports sedan that delivers uncompromised performance along with surprising flexibility. Open its beautifully integrated liftgate, fold down the rear seats, and Mazda**6** Sport hatchback is ready to accommodate over 1,662 L of whatever you feel like bringing along.