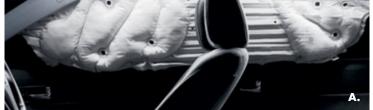

**A.** Important safety features include standard dual front air bags\*, dual front side air bags and side air curtains offering protection for the occupants.

**B.** Mazda**6**'s "crushable" pedal assembly is engineered to fold away in the event of an accident, thus minimizing the chance of a serious ankle or leg injury.