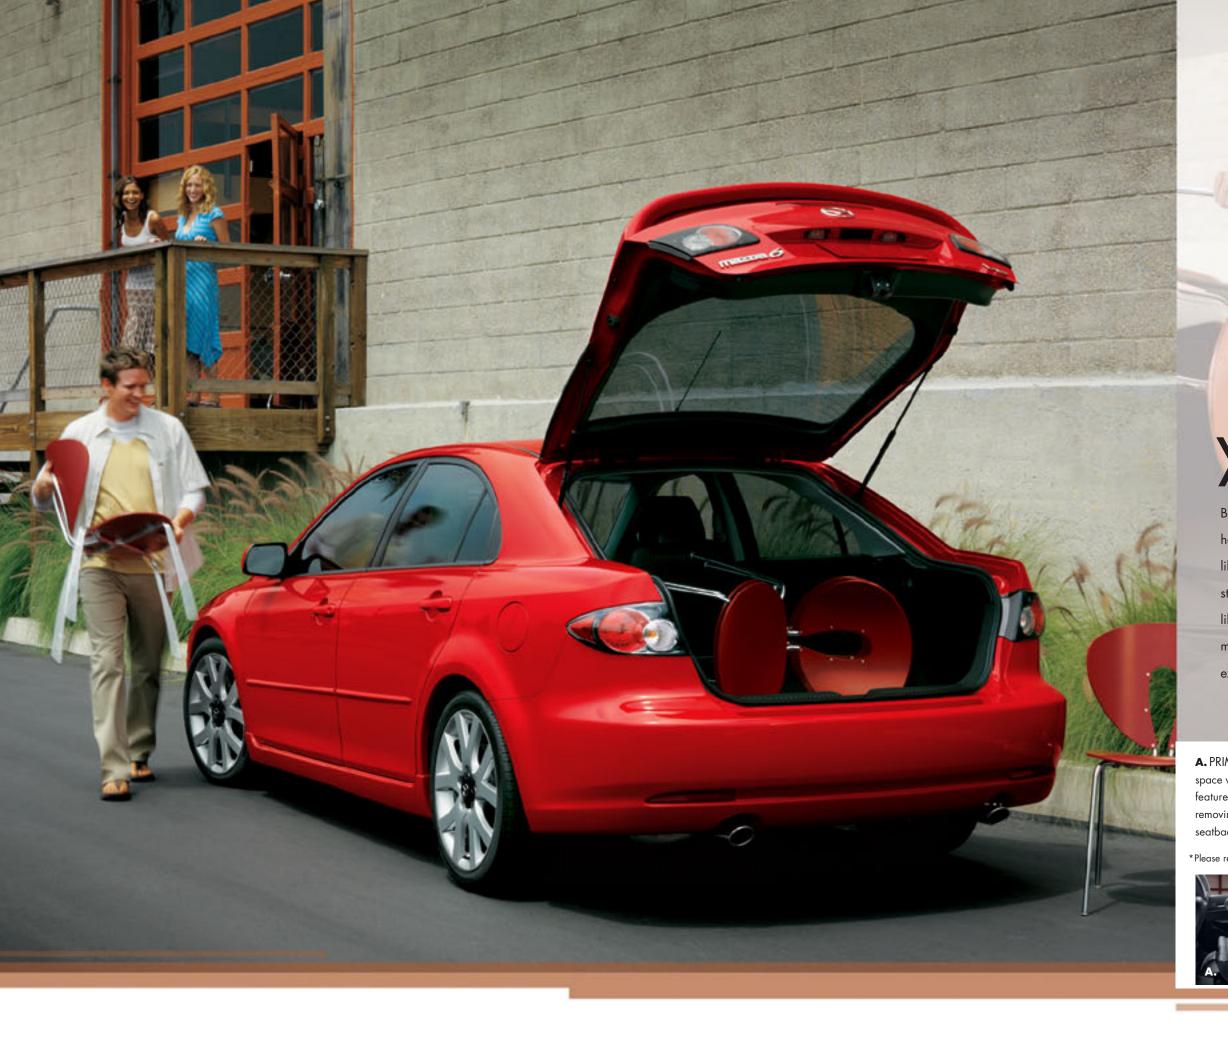

**A.** PRIME MOVER. Mazda**6** Sport hatchback provides seating for five adults plus a substantial 626 L of cargo\* space with its 60/40-split fold-down rear seatback in the upright position. **B.** ON THE LEVEL. All Mazda**6** models feature a hassle-free "automatic fold-flat" mechanism that lets you create a virtually flat load floor without removing any headrests. **C.** USE YOUR LEVERAGE. To automatically "fold-flat" the 60/40-split fold-down rear seatback or move the rear seat-bottom forward, simply pull the two remote-control levers inside the liftgate.

Available in two stylish trim levels, this Mazda6 is a genuine sports sedan that delivers uncompromised performance along with surprising flexibility. Open its beautifully integrated liftgate, fold down the rear seats, and Mazda**6** Sport hatchback is ready to accommodate over 1,662 L of whatever you feel like bringing along.