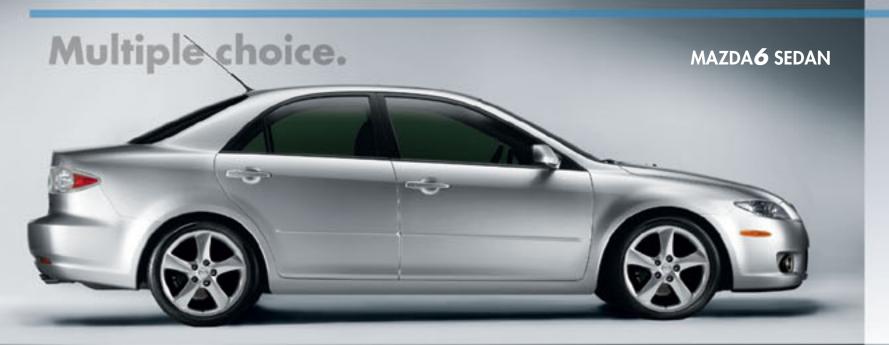

In either of its two distinct trim levels, Mazda**6** sedan combines invigorating performance with extraordinary value. So which one is right for your right foot? Drive it. You'll know.