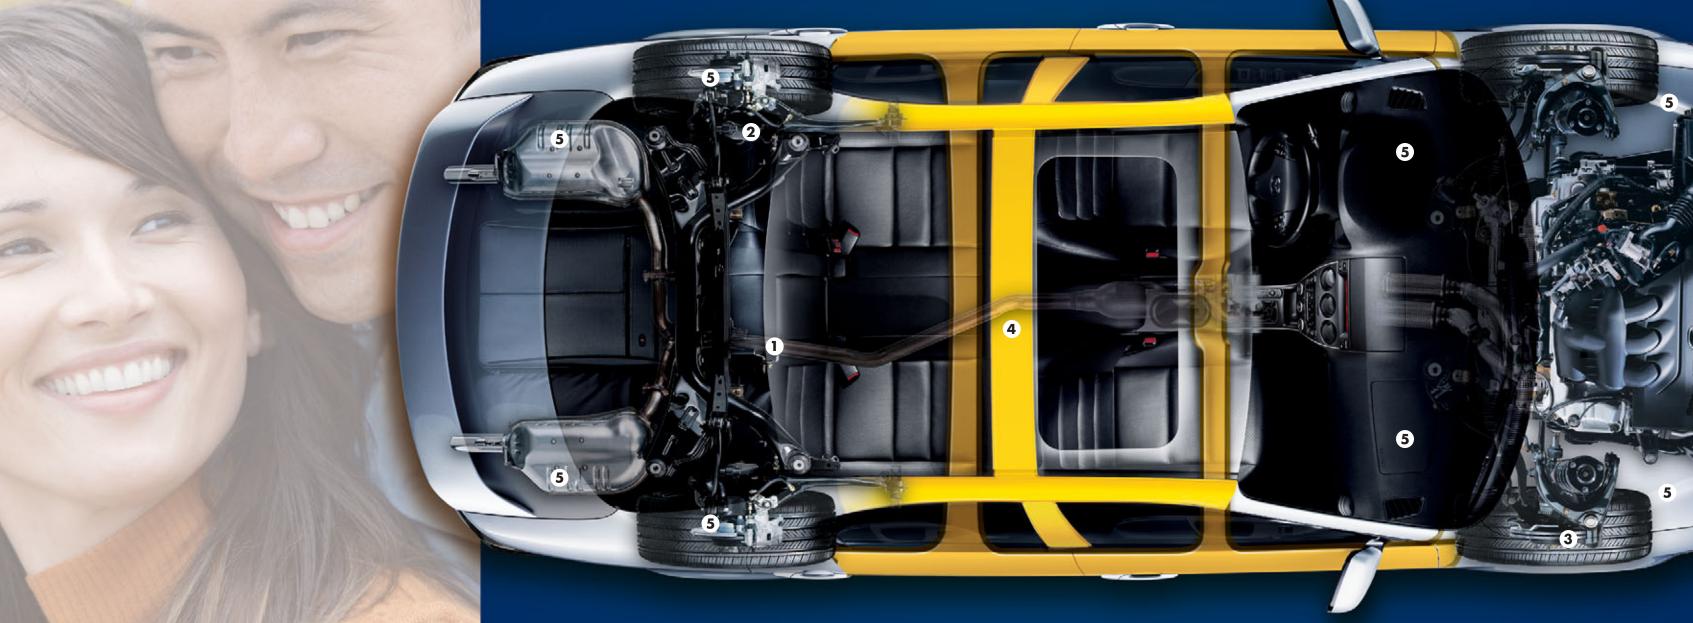

\*Always wear your safety belt and secure children in the rear seat.

1. REAR GUARD – Every Mazda6 features an integral rear seatback reinforcement "barrier". In the event of a collision, it offers an additional measure of structural protection between rear-seat passengers and the contents of the vehicle's trunk or cargo area. 2. QUICK REFLEXES – The sophisticated design of Mazda6's patented multi-link independent rear suspension enhances handling precision in emergencies, while its compactness also contributes to the generous amount of trunk or cargo area space. 3. STOPPING POWER – In addition to power-assisted, four-wheel disc brakes for fade-resistant stops, an Anti-lock Brake System (ABS) with Electronic Brake Force Distribution (EBFD) plus a sophisticated Traction Control System (TCS) are standard. 4. SUPER STRUCTURE – Mazda's Triple "H" construction adds extra steel reinforcements to critical body areas, enhancing the structural integrity, impact-protection and handling capability of every Mazda6. 5. SAFETY ZONES – Every Mazda6 incorporates integral front and rear crumple zones to help absorb the energy of a collision and better protect occupants.