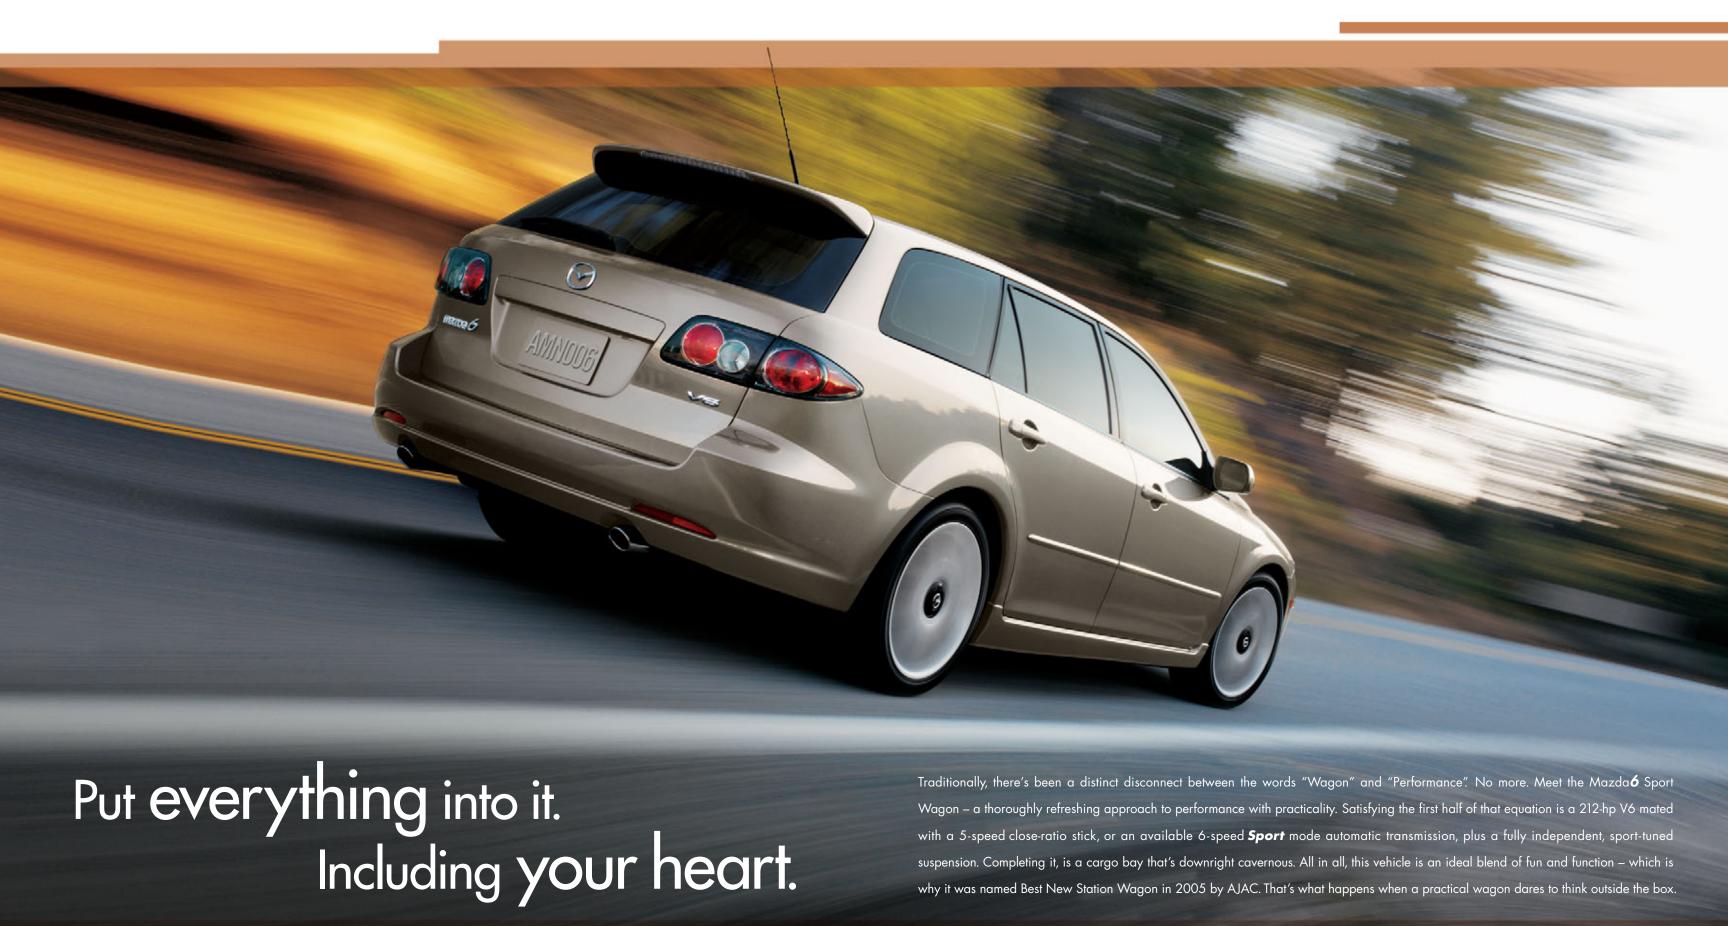

# And every answer MAZDA 6 SPORT WAGON

Mazda**6** Sport Wagon expands your definition of a sports sedan – by over 1,712 L with the rear seats down. With a rousing 212-hp and tuned suspension, it's tailor-made for drivers demanding outstanding performance plus exceptional versatility.

### TECHNICAL HIGHLIGHTS

Mazda 6 Sport Wagon GS has many features, including:

- 212-hp 3.0 L 24-valve all-aluminum V6 engine
- 5-speed close-ratio manual gearbox
- Double-wishbone independent front suspension
- Multi-link independent rear suspension • Friction-optimized rack-and-pinion steering
- Power-assisted 4-wheel disc brakes
- Anti-lock Brake System (ABS) with
- Electronic Brake Force Distribution (EBFD) Traction Control System (TCS)
- 17-inch alloy wheels
- Air conditioning and cruise control
- AM/FM CD player with 4 speakers and 2 tweeters
- Power windows and door locks
- Dual front side air bags; dual side air curtains