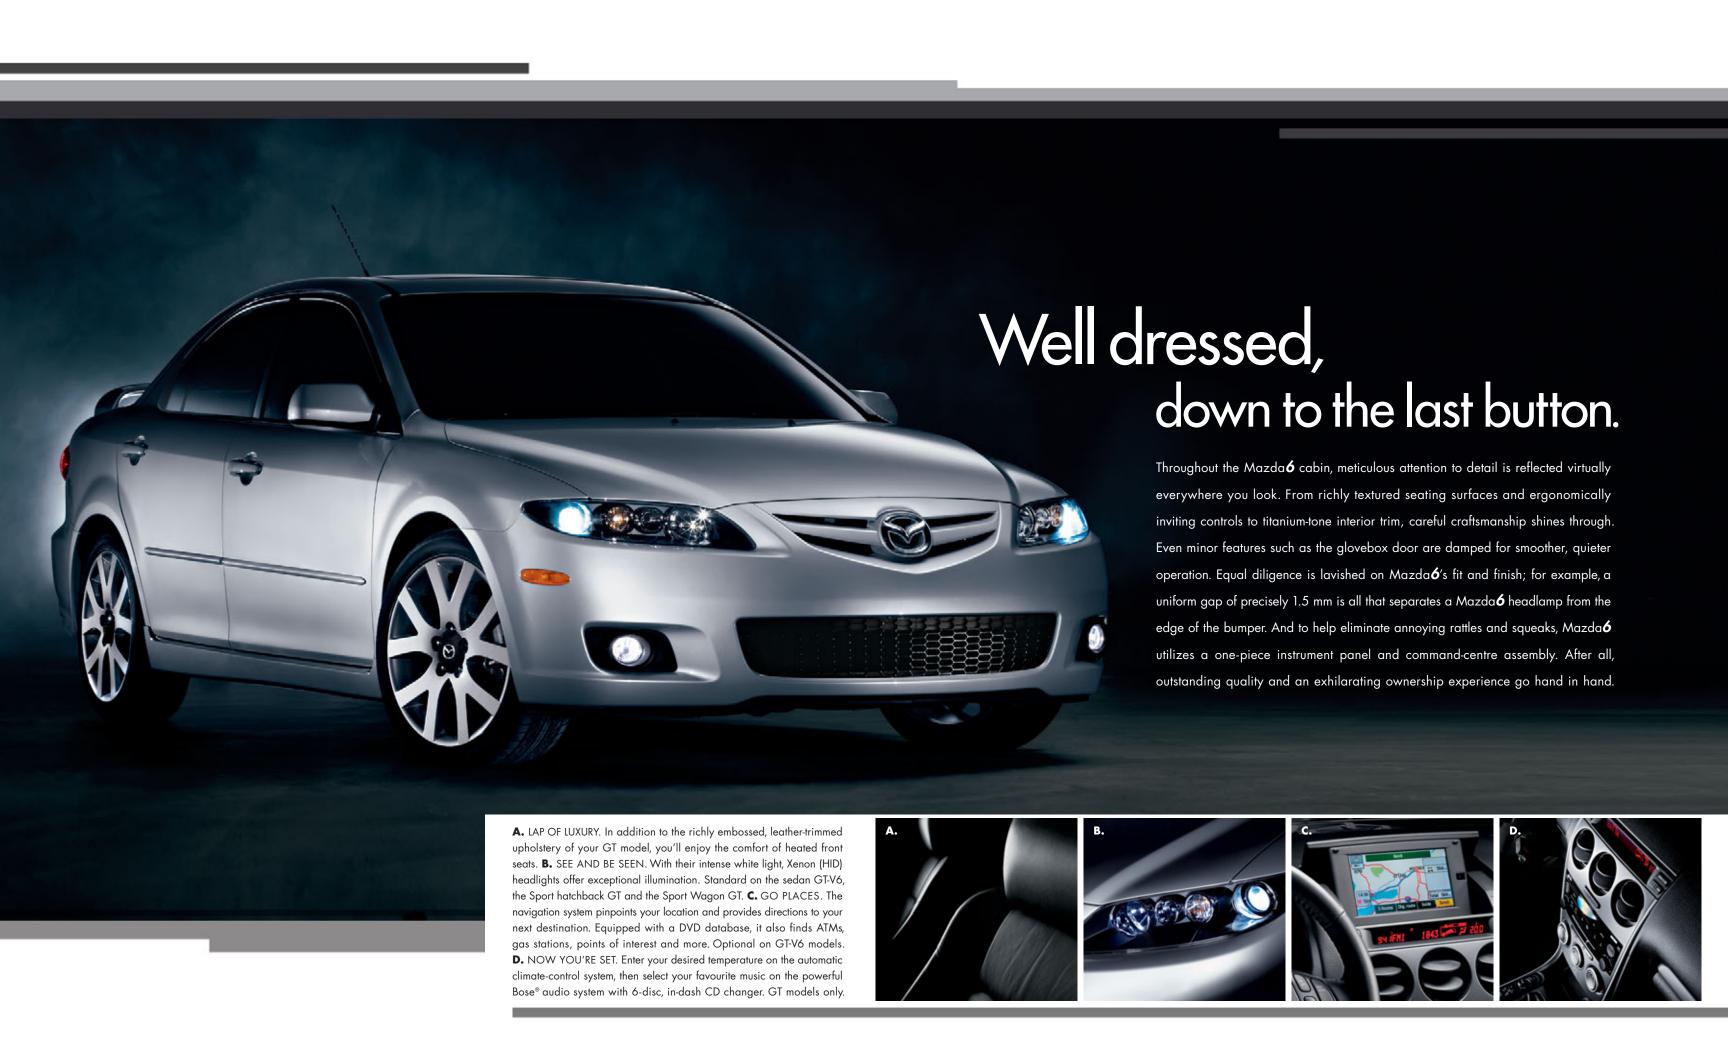

**A.** PRIME MOVER. Mazda**6** Sport hatchback provides seating for five adults plus a substantial 626 L of cargo\* space with its 60/40-split fold-down rear seatback in the upright position. **B.** ON THE LEVEL. All Mazda**6** models feature a hassle-free "automatic fold-flat" mechanism that lets you create a virtually flat load floor without removing any headrests. **C.** USE YOUR LEVERAGE. To automatically "fold-flat" the 60/40-split fold-down rear seatback or move the rear seat-bottom forward, simply pull the two remote-control levers inside the liftgate.