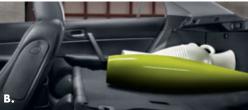

**A.** PRIME MOVER. Mazda**6** Sport hatchback provides seating for five adults plus a substantial 626 L of cargo\* space with its 60/40-split fold-down rear seatback in the upright position. **B.** ON THE LEVEL. All Mazda**6** models feature a hassle-free "automatic fold-flat" mechanism that lets you create a virtually flat load floor without removing any headrests. **C.** USE YOUR LEVERAGE. To automatically "fold-flat" the 60/40-split fold-down rear seatback or move the rear seat-bottom forward, simply pull the two remote-control levers inside the liftgate.