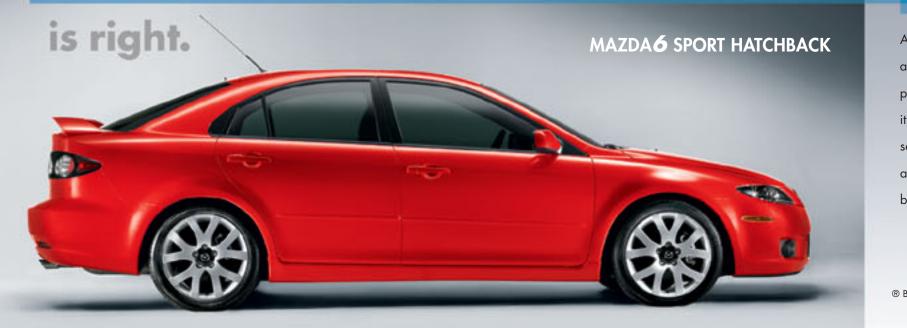

# Here's your opening.

Beyond the obvious benefits of room and convenience, Mazda Sport hatchback has a lot of high-octane style to offer. In fact, this complete package features goodies like 17-inch alloys (18-inch alloys are standard on the GT-V6 model), aggressive aerostyling cues, fog lights and a body-coloured rear spoiler. Other desirable features, like a leather-wrapped steering wheel and shift knob, power-operated heated door mirrors and electroluminescent gauges, add even more to the experience, while dual exhaust mufflers with bright oval tips make a statement to those you've left behind you.

Available in two stylish trim levels, this Mazda6 is a genuine sports sedan that delivers uncompromised performance along with surprising flexibility. Open its beautifully integrated liftgate, fold down the rear seats, and Mazda**6** Sport hatchback is ready to accommodate over 1,662 L of whatever you feel like bringing along.