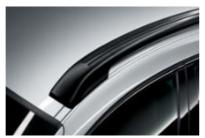

□ **Roof railing, silver:** available to lend the exterior of the new BMWX6 an individual touch.

□ Roof railing, matte black: matched harmoniously to the car's design, the roof railing provides the foundation for BMW's multi-functional roof support for effortless and safe transportation of luggage, bicycles, skis, etc.