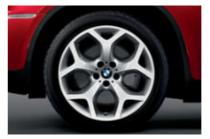

■ Star Spoke light alloy wheels – Style 232, 19 x 9.0, 255/50R-19, run-flat all-season tires (standard on the BMW X6 xDrive35i).

■ V Spoke light alloy wheels - Style 257, 19 x 9.0, 255/50R-19, run-flat all-season tires (standard on the BMW X6 xDrive50i).

□ Star Spoke light alloy wheels – Style 259, 20 x 10.0 front, 275/40R-20, 20 x 11.0 rear, 315/35R-20, mixed run-flat performance tires (optional with the BMW X6 xDrive50i Sport Package).

□ **Y Spoke light alloy wheels - Style 214,** 20 x 10.0 front, 275/40R-20, 20 x 11.0 rear, 315/35R-20, mixed run-flat performance tires (optional with the BMW X6 xDrive35i Sport Package).