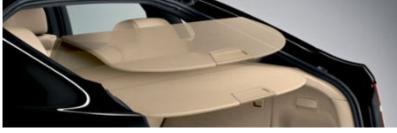

■ Split-folding rear seats can be asymmetrically split 60:40 and individually folded down.

**Luggage compartment cover,** folding, can be removed easily and stowed away practically under the luggage compartment floor.