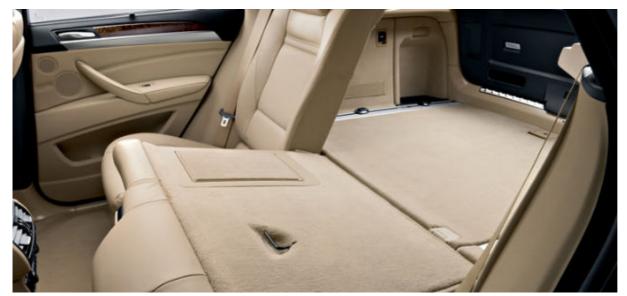

■ Split-folding rear seats can be asymmetrically split 60:40 and individually folded down.

**Luggage compartment cover,** folding, can be removed easily and stowed away practically under the luggage compartment floor.

All dimensions of the technical drawings in millimetres. Luggage compartment capacity (VDA method) 570 -1,450 litres.

2195

All specifications, standard features, accessories, equipment, options, fabrics and colours are based on product information available at the time of printing. BMW reserves the right to revise specifications at any time, without notice. Illustrations are representative only. BMW may determine the Model Year designation of its vehicles. Models may be shown with features, accessories, equipment, options, fabrics and/or colours not available in Canada, or available only at extra cost, or available only on particular models. While BMW takes care to ensure that the information contained in this brochure is accurate, it cannot guarantee complete accuracy. BMW is not responsible for errors or omissions contained in this brochure. Further information about the products shown in this brochure can be obtained from your authorized BMW Retailer and at www.BMW.ca.