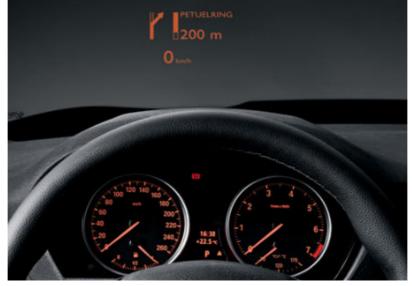

□ Head-Up Display projects important travel data, such as current speed, navigation system directions, and cruise control, on the windshield, directly in the driver's field of vision. The height and brightness of the display can be adjusted, so that the driver can fully concentrate on the traffic at all times (optional only on the BMW X6 xDrive50i).