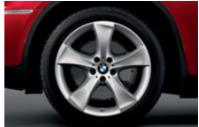

■ Star Spoke light alloy wheels – Style 232, 19 x 9.0, 255/50R-19, run-flat all-season tires (standard on the BMW X6 xDrive35i).

■ V Spoke light alloy wheels - Style 257, 19 x 9.0, 255/50R-19, run-flat all-season tires (standard on the BMW X6 xDrive50i).

□ Star Spoke light alloy wheels – Style 259, 20 x 10.0 front, 275/40R-20, 20 x 11.0 rear, 315/35R-20, mixed run-flat performance tires (optional with the BMW X6 xDrive50i Sport Package).

□ **Y Spoke light alloy wheels - Style 214,** 20 x 10.0 front, 275/40R-20, 20 x 11.0 rear, 315/35R-20, mixed run-flat performance tires (optional with the BMW X6 xDrive35i Sport Package).