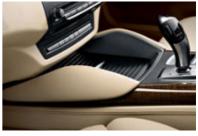

**Cupholders** (two) in the centre console at the front.

Front armrest, located on the centre console, can be positioned separately for driver, and passenger, and features a storage compartment.

 Storage options for a wide range of items are available in the centre console, in the front and rear doors and in the glovebox.
 AUX-IN connection for an external audio source, such as an MP3 player, is housed in the centre console.