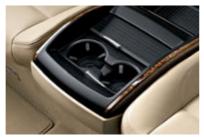

**Cupholders** (two) in the centre console at the front.

Front armrest, located on the centre console, can be positioned separately for driver, and passenger, and features a storage compartment.

 Storage options for a wide range of items are available in the centre console, in the front and rear doors and in the glovebox.
 AUX-IN connection for an external audio source, such as an MP3 player, is housed in the centre console.

**Cupholders** integrated in the rear centre armrest.

□ Seat heating at the rear, with two stages.

□ **Comfort access** for opening and locking the vehicle without holding the remote control. The engine can also be started without the key using the Start/Stop button.