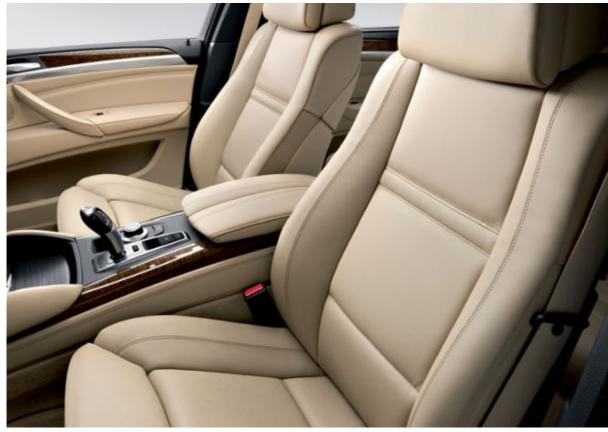

□ **Comfort Seats** for driver and front passenger, with electrical seat adjustment for all seat levels. In addition to the standard electric seat functions, Comfort Seats also provide electrically adjustable shoulder and thigh supports and backrest with lumbar support, plus two-way manual lateral adjustment for the front headrests and passenger-side memory settings.

■ Sport seats for driver and passenger; highly contoured seat sides for optimal lateral support at all times. Seat height, seat angle, and backrest angle are electrically adjustable; thigh support is manually adjustable.

■ Seat adjustment, electric, for driver and front passenger, with memory function for driver's seat, steering column, and exterior mirrors.

Seat heating for driver and front passenger: seat surfaces and backrests with heating in three stages for pleasant temperatures shortly after setting off.