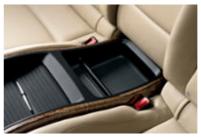

**Cupholders** (two) in the centre console at the front.

Front armrest, located on the centre console, can be positioned separately for driver, and passenger, and features a storage compartment.

 Storage options for a wide range of items are available in the centre console, in the front and rear doors and in the glovebox.
 AUX-IN connection for an external audio source, such as an MP3 player, is housed in the centre console.

□ Storage package includes lighting in the centre console storage compartment, a 12-volt socket, two lashing rails with four lashing points in the luggage compartment, multi-function hooks, and storage nets left and right (included in the Activity Package).