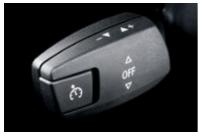

■ Dynamic Performance Control: the display in the instrument panel shows how xDrive All-Wheel Drive is distributing drive between the front and rear axle and how Dynamic Performance Control is flexibly distributing power between the rear wheels.