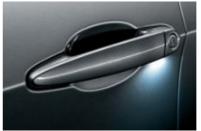

■ Lights package includes rear reading lights, rear footwell lights, indirectly lit door pockets and inside door handles, exit lights, and proximity illumination in the outside door handles. This ensures that the area around the door is evenly lit when the door is open, making getting in and out easy and safe (optional on the BMW X6 xDrive35i).