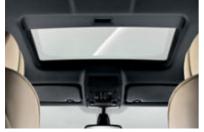

■ Glass sunroof, electric, with integral sun protection, comfort opening and closing via vehicle key and fingertip control.

□ Anthracite roofliner: the A-, B-, C- and D-pillar trim, as well as the sun visors and roof grab handles, are finished in refined Black (included in Sport Packages).

■ Interior mirror, with auto-dimming function, activates once a certain light intensity from following vehicles is reached (optional on the BMW X6 xDrive35i).

■ Alarm system with remote control: in any attempt to break into and manipulate your car, the alarm system sets off a loud signal and immediately switches on the hazard warning flashers.