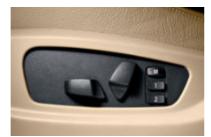

□ **Comfort Seats** for driver and front passenger, with electrical seat adjustment for all seat levels. In addition to the standard electric seat functions, Comfort Seats also provide electrically adjustable shoulder and thigh supports and backrest with lumbar support, plus two-way manual lateral adjustment for the front headrests and passenger-side memory settings.

■ Seat adjustment, electric, for driver and front passenger, with memory function for driver's seat, steering column, and exterior mirrors.

Seat heating for driver and front passenger: seat surfaces and backrests with heating in three stages for pleasant temperatures shortly after setting off.