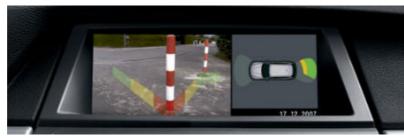

□ **Rear-view Camera** clearly shows the area behind the vehicle on the Control Display, where interactive road line markings show, for example, whether the target parking space is large enough for the vehicle. The Rear-view Camera is activated automatically when the reverse gear is selected.