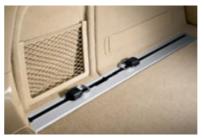

□ Storage package includes lighting in the centre console storage compartment, a 12-volt socket, two lashing rails with four lashing points in the luggage compartment, multi-function hooks, and storage nets left and right (included in the Activity Package).