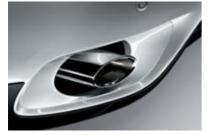

■ Tailpipes: The BMW X6 xDrive35i features two circular stainless steel tailpipes with a chrome surround.

■ Tailpipes: the exhaust system of the BMW X6 xDrive50i features two rectangular tailpipes made of high-quality stainless steel. The tips are bordered with a chrome surround.