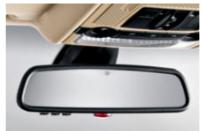

■ Interior mirror, with auto-dimming function, activates once a certain light intensity from following vehicles is reached (optional on the BMW X6 xDrive35i).

■ Alarm system with remote control: in any attempt to break into and manipulate your car, the alarm system sets off a loud signal and immediately switches on the hazard warning flashers.