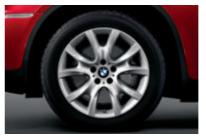

■ Star Spoke light alloy wheels – Style 232, 19 x 9.0, 255/50R-19, run-flat all-season tires (standard on the BMW X6 xDrive35i).

■ V Spoke light alloy wheels - Style 257, 19 x 9.0, 255/50R-19, run-flat all-season tires (standard on the BMW X6 xDrive50i).

□ Star Spoke light alloy wheels – Style 259, 20 x 10.0 front, 275/40R-20, 20 x 11.0 rear, 315/35R-20, mixed run-flat performance tires (optional with the BMW X6 xDrive50i Sport Package).

□ **Y Spoke light alloy wheels - Style 214,** 20 x 10.0 front, 275/40R-20, 20 x 11.0 rear, 315/35R-20, mixed run-flat performance tires (optional with the BMW X6 xDrive35i Sport Package).