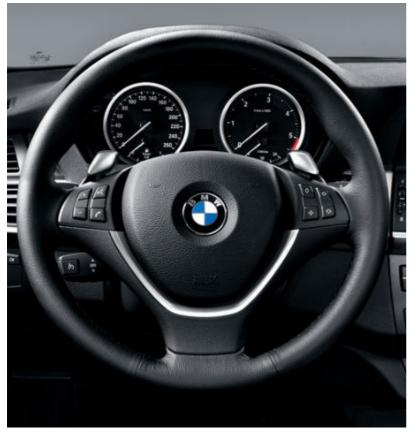

■ Multi-function leather sport steering wheel, three-spoke. The buttons on the steering wheel allow for easy operation of audio, telephone, and steering wheel heating functions while keeping your eyes on the road. Two additional buttons which can be programmed to control other functions, such as audio source selection, are also located on the steering wheel.

■ Steering wheel heating: just press a button to quickly warm up the steering wheel – a particularly pleasant amenity in winter.

**Start/Stop button** for starting the engine. After inserting the ignition key you can start or stop the engine by pressing the button.