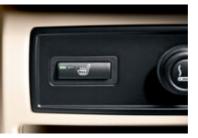

■ Steering wheel heating: just press a button to quickly warm up the steering wheel – a particularly pleasant amenity in winter.

**Start/Stop button** for starting the engine. After inserting the ignition key you can start or stop the engine by pressing the button.