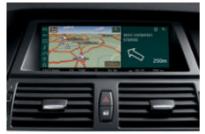

□ Navigation System with 8.8-inch colour display: traffic guidance provided by voice information, arrows and street maps. The split-screen function allows you to view radio and navigation data simultaneously.