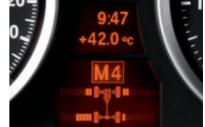

■ Dynamic Performance Control: the display in the instrument panel shows how xDrive All-Wheel Drive is distributing drive between the front and rear axle and how Dynamic Performance Control is flexibly distributing power between the rear wheels.