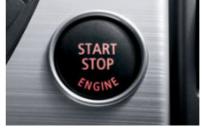

■ Steering wheel heating: just press a button to quickly warm up the steering wheel – a particularly pleasant amenity in winter.

**Start/Stop button** for starting the engine. After inserting the ignition key you can start or stop the engine by pressing the button.