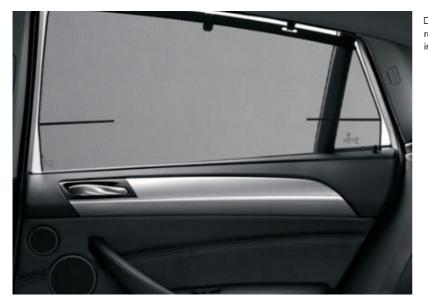

■ Sockets (12V), one each in the front storage bin, rear centre console, rear (utility box), and in the luggage compartment.

**Sunblinds:** manual sunblinds on each rear side window for reliable protection from intense sunglare.