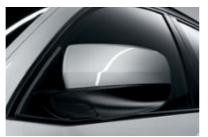

Exterior mirrors, electrically adjustable and heated, finished in body colour (mirror foot in black), in aspheric design and blue-tinted.

Dever-folding exterior mirrors, with auto-dimming function (standard on the BMW X6 xDrive50i).