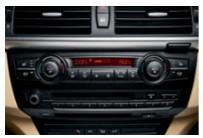

■ HiFi System with digital amplifier (205 watt) and 12 loudspeakers, as well as digital equalizing which adapts the sound optimally to the shape of the vehicle interior. □ USB/audio interface in the storage compartment under the front armrest for connecting a USB stick or external audio sources such as an iPod.

□ **6-disc multi-media changer,** single slot, with features including scan function, random play, and MP3 and DVD audio capability; installed in the glove compartment.

□ **HiFi System Professional** with a 600 watt digital amplifier and 16 loudspeakers guarantees a high-intensity audio experience at every seat.