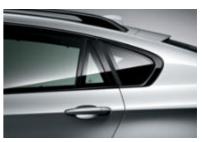

Privacy Glass for the rear side windows (behind the B-pillar) and rear window. These tinted windows reduce sun glare and ensure a pleasant temperature inside the car, even in hot weather.

□ **High-gloss Shadow Line** covers window cavity cover and window frames.