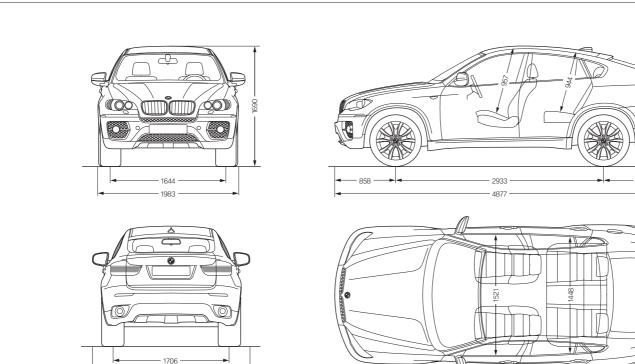

All dimensions of the technical drawings in millimetres. Luggage compartment capacity (VDA method) 570 -1,450 litres.

2195

All specifications, standard features, accessories, equipment, options, fabrics and colours are based on product information available at the time of printing. BMW reserves the right to revise specifications at any time, without notice. Illustrations are representative only. BMW may determine the Model Year designation of its vehicles. Models may be shown with features, accessories, equipment, options, fabrics and/or colours not available in Canada, or available only at extra cost, or available only on particular models. While BMW takes care to ensure that the information contained in this brochure is accurate, it cannot guarantee complete accuracy. BMW is not responsible for errors or omissions contained in this brochure. Further information about the products shown in this brochure can be obtained from your authorized BMW Retailer and at www.BMW.ca.