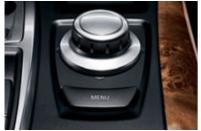

■ Controller is the central iDrive input element (for driver and passenger). Additional functions can be activated from the control display using this rotary/push button. Menu navigation is oriented to the four cardinal points. Different menus are available: Climate, Communication, Navigation, Entertainment, and on-board information.