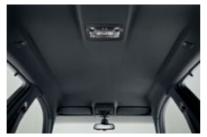

■ Glass sunroof, electric, with integral sun protection, comfort opening and closing via vehicle key and fingertip control.

□ Anthracite roofliner: the A-, B-, C- and D-pillar trim, as well as the sun visors and roof grab handles, are finished in refined Black (included in Sport Packages).

■ Lights package includes rear reading lights, rear footwell lights, indirectly lit door pockets and inside door handles, exit lights, and proximity illumination in the outside door handles. This ensures that the area around the door is evenly lit when the door is open, making getting in and out easy and safe (optional on the BMW X6 xDrive35i).