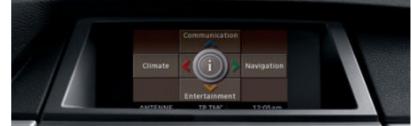

■ Controller is the central iDrive input element (for driver and passenger). Additional functions can be activated from the control display using this rotary/push button. Menu navigation is oriented to the four cardinal points. Different menus are available: Climate, Communication, Navigation, Entertainment, and on-board information.

■ Control Display with TFT screen (6.5 inch, colour) shows the functions activated by the iDrive Controller (e.g., on-board computer or radio). In conjunction with the Navigation System, the screen measures 8.8 inches.