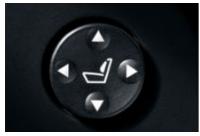

■ Controller is the central iDrive input element (for driver and passenger). Additional functions can be activated from the control display using this rotary/push button. Menu navigation is oriented to the four cardinal points. Different menus are available: Climate, Communication, Navigation, Entertainment, and on-board information.