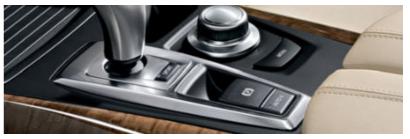

Cruise control with braking function facilitates comfortable driving at a pre-selected speed.

■ Six-speed Sport automatic transmission with Steptronic<sup>®</sup>. Gears are shifted very quickly and smoothly for optimum performance on the road.

Parking brake with Auto-Hold function, allows you to hold and release the vehicle most conveniently by means of a button in the central console.
 Sport button to select a firmer suspension setting (available in conjunction with Adaptive Drive).

**Cupholders** (two) in the centre console at the front.

Front armrest, located on the centre console, can be positioned separately for driver, and passenger, and features a storage compartment.

 Storage options for a wide range of items are available in the centre console, in the front and rear doors and in the glovebox.
 AUX-IN connection for an external audio source, such as an MP3 player, is housed in the centre console.