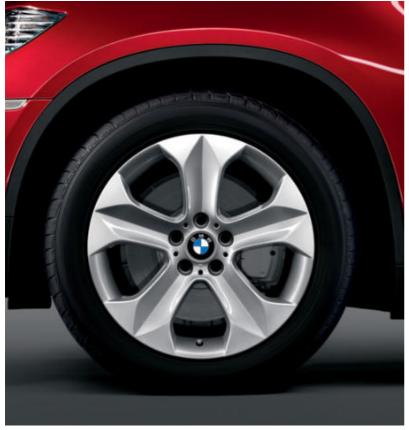

■ Star Spoke light alloy wheels – Style 232, 19 x 9.0, 255/50R-19, run-flat all-season tires (standard on the BMW X6 xDrive35i).

■ V Spoke light alloy wheels - Style 257, 19 x 9.0, 255/50R-19, run-flat all-season tires (standard on the BMW X6 xDrive50i).

□ Star Spoke light alloy wheels – Style 259, 20 x 10.0 front, 275/40R-20, 20 x 11.0 rear, 315/35R-20, mixed run-flat performance tires (optional with the BMW X6 xDrive50i Sport Package).

□ **Y Spoke light alloy wheels - Style 214,** 20 x 10.0 front, 275/40R-20, 20 x 11.0 rear, 315/35R-20, mixed run-flat performance tires (optional with the BMW X6 xDrive35i Sport Package).