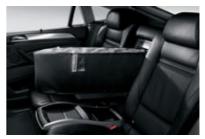

□ Ski Bag for clean and safe transport of up to four pairs of skis with up to four occupants in the vehicle. Whenever the Ski Bag is not required, it remains stored conveniently and out of sight behind the centre armrest.