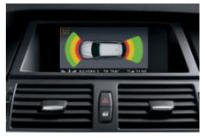

■ Park Distance Control (PDC), front and rear, makes parking easier in the narrowest spaces. The distance between the vehicle and the nearest obstacle is signalled acoustically, as well as visually in the Control Display.