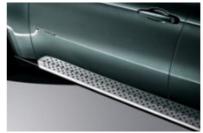

□ **Aluminum running boards** with rubber inserts give the new BMW X6 a particularly individual touch (105 mm wide).

■ Front ornamental kidney grille with titanium-coloured slats and chrome surround on the BMW X6 xDrive50i. The BMW X6 xDrive35i features black slats and chrome surround.