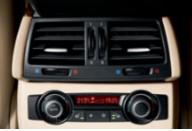

■ Knee pads, for driver and front passenger, ensure greater comfort and lateral support – especially when cornering at speed.

■ Automatic Climate Control, 2-zone, including Automatic Air Recirculation (AAR) with circulation filter, sun and condensation filters, and automatic temperature control (separate for driver and passenger), as well as air volume control.

□ Automatic Climate Control, 4-zone, provides all the functionality of the 2-zone Climate Control system to passengers seated in the 2nd row. Two dials and a display at the back of the centre console allow for easy control. Additional air outlets and footspace heaters are also included.