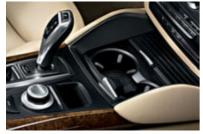

Cruise control with braking function facilitates comfortable driving at a pre-selected speed.

■ Six-speed Sport automatic transmission with Steptronic<sup>®</sup>. Gears are shifted very quickly and smoothly for optimum performance on the road.

Parking brake with Auto-Hold function, allows you to hold and release the vehicle most conveniently by means of a button in the central console.
 Sport button to select a firmer suspension setting (available in conjunction with Adaptive Drive).

**Cupholders** (two) in the centre console at the front.

Front armrest, located on the centre console, can be positioned separately for driver, and passenger, and features a storage compartment.

 Storage options for a wide range of items are available in the centre console, in the front and rear doors and in the glovebox.
 AUX-IN connection for an external audio source, such as an MP3 player, is housed in the centre console.