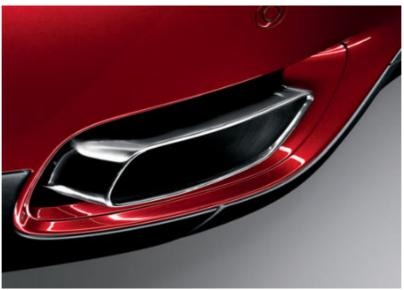

■ Tailpipes: The BMW X6 xDrive35i features two circular stainless steel tailpipes with a chrome surround.

■ Tailpipes: the exhaust system of the BMW X6 xDrive50i features two rectangular tailpipes made of high-quality stainless steel. The tips are bordered with a chrome surround.