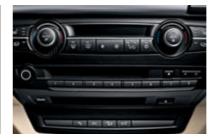

■ Controller is the central iDrive input element (for driver and passenger). Additional functions can be activated from the control display using this rotary/push button. Menu navigation is oriented to the four cardinal points. Different menus are available: Climate, Communication, Navigation, Entertainment, and on-board information.

■ Control Display with TFT screen (6.5 inch, colour) shows the functions activated by the iDrive Controller (e.g., on-board computer or radio). In conjunction with the Navigation System, the screen measures 8.8 inches.

■ Knee pads, for driver and front passenger, ensure greater comfort and lateral support – especially when cornering at speed.

■ Automatic Climate Control, 2-zone, including Automatic Air Recirculation (AAR) with circulation filter, sun and condensation filters, and automatic temperature control (separate for driver and passenger), as well as air volume control.