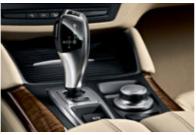

■ Controller is the central iDrive input element (for driver and passenger). Additional functions can be activated from the control display using this rotary/push button. Menu navigation is oriented to the four cardinal points. Different menus are available: Climate, Communication, Navigation, Entertainment, and on-board information.

■ Control Display with TFT screen (6.5 inch, colour) shows the functions activated by the iDrive Controller (e.g., on-board computer or radio). In conjunction with the Navigation System, the screen measures 8.8 inches.