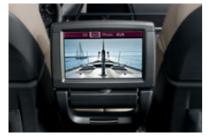

□ Rear DVD Entertainment System offers an independently controllable DVD player with a fold-down 8-inch screen. The system can be operated by wireless remote control, and features sockets for two headphones, an interface for an infrared headset, and an additional AUX/IN connection for external video sources (e.g., video camera).