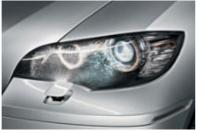

■ Xenon headlights, for low and high beam, including automatic headlight range control, for much better illumination of the road ahead in bad weather, at night, or in poor visibility. The corona rings also function as daytime driving lights, ensuring not only safety but a striking appearance at any time of day.

Adaptive Headlights, including cornering lights, illuminate bends by optimal electromechanical adjustment of the swivelling headlights as soon as the driver turns the steering wheel.

■ Foglights, integrated in the front air dam, ensure extra safety in poor visibility. Cornering lights are incorporated into the foglights, providing illumination at an angle of up to 90° to the vehicle when cornering. This allows pedestrians and cyclists to be better seen.