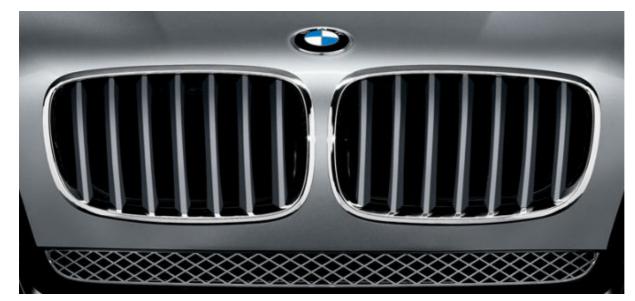

□ **Aluminum running boards** with rubber inserts give the new BMW X6 a particularly individual touch (105 mm wide).

■ Front ornamental kidney grille with titanium-coloured slats and chrome surround on the BMW X6 xDrive50i. The BMW X6 xDrive35i features black slats and chrome surround.