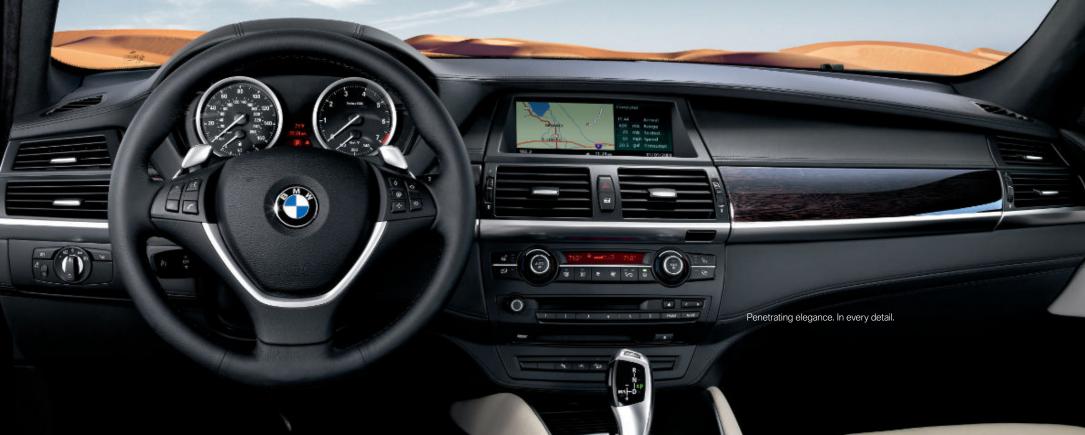

■ Multi-function leather sport steering wheel, three-spoke. The buttons on the steering wheel allow for easy operation of audio, telephone, and steering wheel heating functions while keeping your eyes on the road. Two additional buttons which can be programmed to control other functions, such as audio source selection, are also located on the steering wheel.

■ Dynamic Performance Control: the display in the instrument panel shows how xDrive All-Wheel Drive is distributing drive between the front and rear axle and how Dynamic Performance Control is flexibly distributing power between the rear wheels.

■ Controller is the central iDrive input element (for driver and passenger). Additional functions can be activated from the control display using this rotary/push button. Menu navigation is oriented to the four cardinal points. Different menus are available: Climate, Communication, Navigation, Entertainment, and on-board information.

■ Control Display with TFT screen (6.5 inch, colour) shows the functions activated by the iDrive Controller (e.g., on-board computer or radio). In conjunction with the Navigation System, the screen measures 8.8 inches.

□ Navigation System with 8.8-inch colour display: traffic guidance provided by voice information, arrows and street maps. The split-screen function allows you to view radio and navigation data simultaneously.