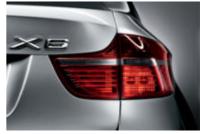

Adaptive Brakelights, two-stage, make it easier for drivers following from behind to see how hard you are applying the brakes. If you are applying the brakes in an emergency, the brakelights cover a larger area, allowing following traffic to distinguish between full application of the brakes and just a slight "tap" on the brakes. The result, clearly, is an even higher standard of driving safety on the road.