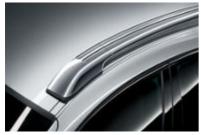

□ **Roof railing, silver:** available to lend the exterior of the new BMWX6 an individual touch.

□ Roof railing, matte black: matched harmoniously to the car's design, the roof railing provides the foundation for BMW's multi-functional roof support for effortless and safe transportation of luggage, bicycles, skis, etc.