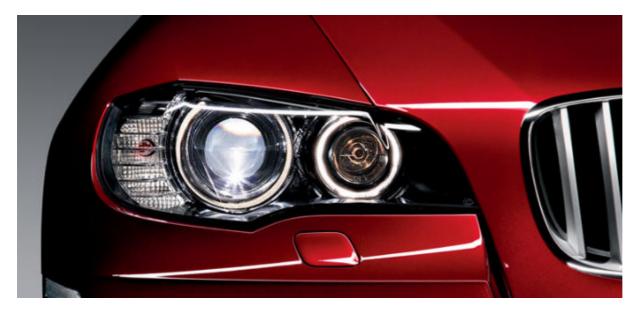

■ Xenon headlights, for low and high beam, including automatic headlight range control, for much better illumination of the road ahead in bad weather, at night, or in poor visibility. The corona rings also function as daytime driving lights, ensuring not only safety but a striking appearance at any time of day.

Adaptive Headlights, including cornering lights, illuminate bends by optimal electromechanical adjustment of the swivelling headlights as soon as the driver turns the steering wheel.

■ Foglights, integrated in the front air dam, ensure extra safety in poor visibility. Cornering lights are incorporated into the foglights, providing illumination at an angle of up to 90° to the vehicle when cornering. This allows pedestrians and cyclists to be better seen.