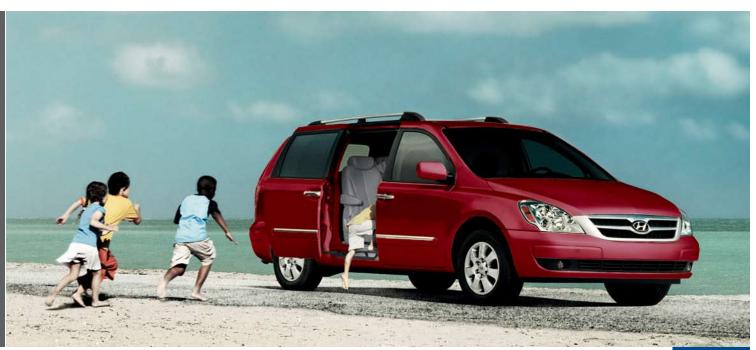

One look quickly announces Entourage as a smart,

stylish solution to any family's functional needs.

One drive is all it takes to appreciate its comfortable seating, car-like ride and highway stability.

CARGO-READY. From standard dual sliding doors to handy tailgate, Entourage is easily loaded but not easily filled. Power sliding doors are standard on GL, GLS and Limited while a power tailgate is added on GLS and Limited – perfect when your arms are full and you need the added convenience.

flip-and-fold second row seats and Hyundai Hideaway™ 60/40 split, fold-into-the-floor third row seating. With so much choice and flexibility, you'll wish you had discovered Entourage sooner.

THE GREAT INDOORS. Entourage is loaded with utility and multi-function potential, offering 4,007 litres of valuable cargo space, plus plenty of convenient loading access with dual sliding doors (powered on GL, GLS and Limited) and a rear tailgate (powered on GLS and Limited).