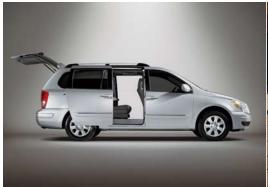

One look quickly announces Entourage as a smart,

stylish solution to any family's functional needs.

One drive is all it takes to appreciate its comfortable seating, car-like ride and highway stability.

CARGO-READY. From standard dual sliding doors to handy tailgate, Entourage is easily loaded but not easily filled. Power sliding doors are standard on GL, GLS and Limited while a power tailgate is added on GLS and Limited – perfect when your arms are full and you need the added convenience.

flip-and-fold second row seats and Hyundai Hideaway™ 60/40 split, fold-into-the-floor third row seating. With so much choice and flexibility, you'll wish you had discovered Entourage sooner.

THE GREAT INDOORS. Entourage is loaded with utility and multi-function potential, offering 4,007 litres of valuable cargo space, plus plenty of convenient loading access with dual sliding doors (powered on GL, GLS and Limited) and a rear tailgate (powered on GLS and Limited).