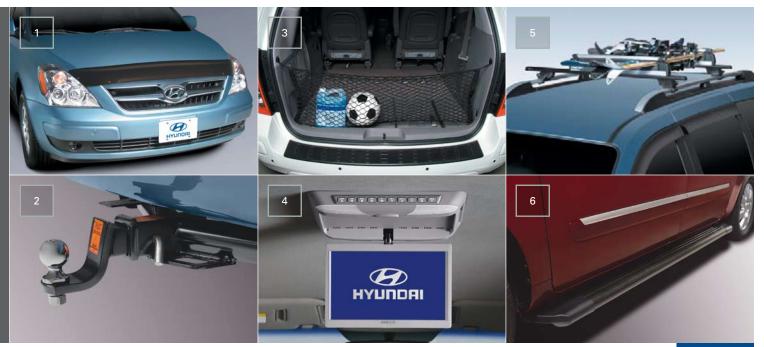

ACCESSORIES

## ACCESSORY SOLUTIONS THAT SPEAK TO YOUR NEEDS.

Thanks to Hyundai, there's a better way to buy a car these days. You can get the car you want with the highend quality features you'd thought were out of reach. Hyundai is making its name on delivering unprecedented quality and value, reaping the rewards that come from offering Canadians a wide variety of lifestyle-friendly vehicles loaded with outstanding packages of standard features and premium extras.

At the same time, individual choices are the key to customizing the vehicle that's right for you. Hyundai offers you a long line of authorized parts and accessories to better adapt your Entourage to your way of life. From interior and exterior options to roof racks and trailer hitches, custom-fit your Entourage your way.

- 1 PLASTIC HOOD PROTECTOR. Prevent dents and scratches caused by road and vehicle debris with an attractive plastic hood protector
- TRAILER HITCH KIT. Designed to meet all your towing needs, a Hyundai hitch can accommodate a wide variety of hitch-mounted accessories. Kit includes the trailer hitch, wiring harness, ball mount and end cap.
- 3 CARGO NET. A custom-fit cargo net ensures everything you're transporting remains organized and in place by preventing items from sliding around.
- 4 DVD PLAYER. Keep your passengers entertained on extended journeys with a ceiling-mounted DVD Player. Features a 10" screen and two wireless headphones. Additional headphones are also available.
- 5 CROSS RAILS. This durable, quick-locking cross rail system lets you transport cargo easily, without sacrificing interior room.
- 6 RUNNING BOARDS. Getting in and out of your vehicle is easy with a set of durable aluminum running boards.