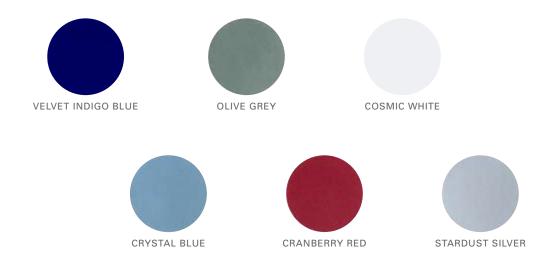

COLOURS

Our vivid palette of exterior colours is the perfect way to complete your Entourage. Explore the options and choose the one that best reflects your personal style.

GREY CLOTH
• L
• GL

Limited

L

3.8L, 250hp, 24-valve, DOHC, V6 Engine with Continuously Variable Valve Timing (CVVT)