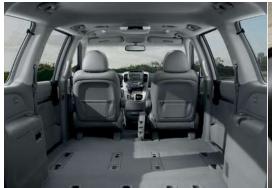

flip-and-fold second row seats and Hyundai Hideaway™ 60/40 split, fold-into-the-floor third row seating. With so much choice and flexibility, you'll wish you had discovered Entourage sooner.

THE GREAT INDOORS. Entourage is loaded with utility and multi-function potential, offering 4,007 litres of valuable cargo space, plus plenty of convenient loading access with dual sliding doors (powered on GL, GLS and Limited) and a rear tailgate (powered on GLS and Limited).