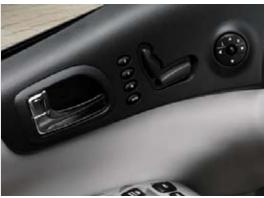

INTEGRATED MEMORY SYSTEM. Sitting down in comfort is always a pleasure, especially as GLS and Limited add the convenience of an 8-way power driver's seat while Limited includes a Driver's Integrated Memory System. The I.M.S. not only remembers your preferred seat settings but also memorizes your preferred settings for external mirrors and pedals as well – exactly as you like it.