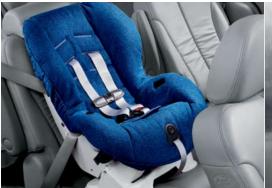

including remote keyless entry with alarm, child-proof rear door locks and a LATCH child-seat system empower you with an added sense of confidence while such advancements as Electronic Stability Control with Traction Control System<sup>2</sup> and a Rear Parking Assist System (standard on the GL, GLS and Limited) demonstrate our desire to keep you a member of the Hyundai family.

ADDED SECURITY. Entourage offers child seat anchors – LATCH (Lower Anchors and Tethers for CHildren) – an attachment system for child seats available in both second and third row (outside) seats, providing safe and accurate seat installation with ease, every time.