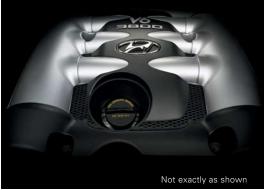

## FAMILY ADVENTURE TAKES THE HIGH ROAD.

Entourage is the dream design of a minivan for any parent who still loves to drive. Its robust engine is far from subtle – a performance-rich 3.8L, DOHC, V6 engine with 250 horsepower and the benefits of Continuously Variable Valve Timing. Its 253 lb-ft @ 3,500 RPM of torque underlines its ability to work as hard as it plays. Its seamless, 5-speed SHIFTRONIC™ automatic

POWERFUL PEOPLE-MOVER. You're looking at Entourage's powerful 3.8L, 250 hp, 24-valve DOHC, V6 engine with Continuously Variable Valve Timing (CVVT) which, should you need a sudden burst of speed to get up and go, delivers the torque and horsepower you'll need.