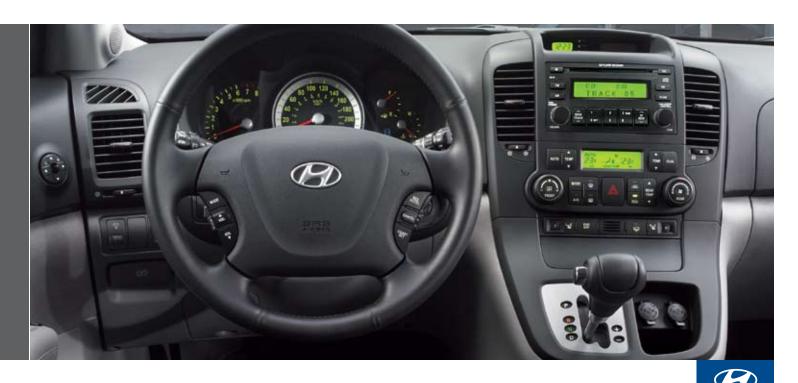

## PROGRESSIVE THINKING PERSONIFIED.

From the moment you slip into your plush, multi-adjustable, lumbar-supported Captain's chair, grip the available leather-wrapped steering wheel and take a look around, you realize that Entourage speaks your language. Equipped with a generous array of enviable features, it injects more pleasure into parenting while adding more fun to every excursion. From the convenience of power windows, locks and exterior mirrors to cabin ergonomics that take

As you turn up your AM/FM/CD audio system with six speakers, letting your heated seats take the chill out of winter (GLS, Limited), consider your many seating alternatives – and the convenience of removeable,

INTEGRATED MEMORY SYSTEM. Sitting down in comfort is always a pleasure, especially as GLS and Limited add the convenience of an 8-way power driver's seat while Limited includes a Driver's Integrated Memory System. The I.M.S. not only remembers your preferred seat settings but also memorizes your preferred settings for external mirrors and pedals as well – exactly as you like it.