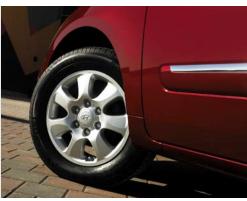

ALLOY WHEELS. Move up to 17-inch, 7-spoke alloy wheels with GLS and Limited, combining the benefits of improved performance with stunningly tasteful good looks.

PERFORMANCE