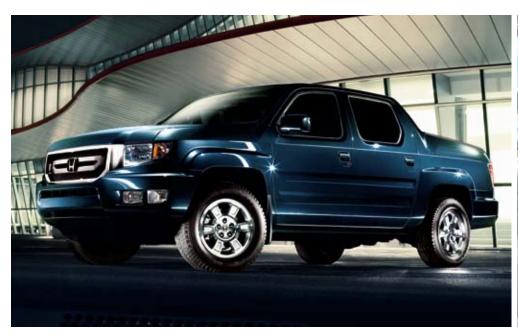

# The 2010 Ridgeline is built solid to take punishment.

The 5000-lb. towing capacity and 1521-lb. total payload capacity make small work of big jobs. Its strength comes from an integrated closed-box frame with unit-body construction and powerful 250-hp V-6 engine. It's no wonder the Ridgeline has won countless awards, including a 5-star frontal and a 5-star side-impact crash-test rating from the National Highway Traffic Safety Administration (NHTSA) for the 2010 Ridgeline.

All this may be a bit more than you'd expect from a pickup truck. But it's exactly what you'd expect from a Honda.

Ridgeline