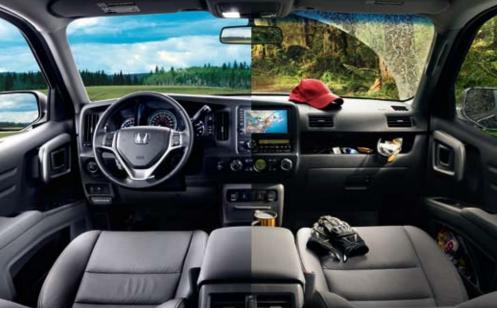

## High road. Low road. No road.

It won't matter if your adventures take you on-road or off-road. Honda's sophisticated Variable Torque Management™ 4-wheel drive system (VTM-4®) can handle just about anything, from a slick, steep boat ramp to a rough-and-tumble back road – instantly directing power to the wheels with the best traction. And with a refined, fully independent suspension, that go-anywhere attitude comes in a curve-hugging, fun-to-drive package. Inside, you get comfort as well as utility. Wide, supportive seats. Powerful audio system. Available leather trim and heated seats. And one tool you may not be able to do without: the available Honda Satellite-Linked Navigation System™

with bilingual Voice Recognition with steering wheel-mounted controls. Outside, the Ridgeline boasts some serious utility, like the super-durable Steel-Reinforced Composite (SRC) cargo bed with lockable In-Bed Trunk™. It has 241 litres of secure storage space that you won't find on any other pickup. For quick access, you can even swing the dual-action tailgate to the side.