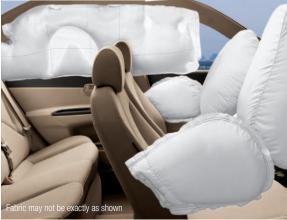

**Super-Strong Steel Protection.** The Accent's high-tensile steel safety cage construction combines steel, side-impact door beams and built-in front and rear crumple zones, underlining the fact that this subcompact does not compromise your safety.