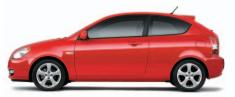

The 2011 Accent, Hyundai's fun-to-drive small car, brings you the best of small in a stylish package.

Reliable, affordable and fuel-efficient, Accent lets you take the city by storm with enough room for your friends to tag along. We all want more for less. With the Accent, you get it. It fits into more parking spots and goes further on less gas. Discover a vehicle that gives you more bang for your buck. Get into the 2011 Accent.

**Young at heart.** Sleek or sporty – sedan or hatchback – you choose. Whichever you choose, the Accent's fresh, youthful appearance is evident from its rounded front end and chrome-accented front grille (4-door only), to its available fog lights and stylish Euro-inspired roof-mounted antenna design. Standard body colour exterior door handles, bumpers and mirrors give the Accent sleek, uninterrupted lines. And, while it's spacious on the inside, its small exterior is just the right size for manoeuvring around the city.