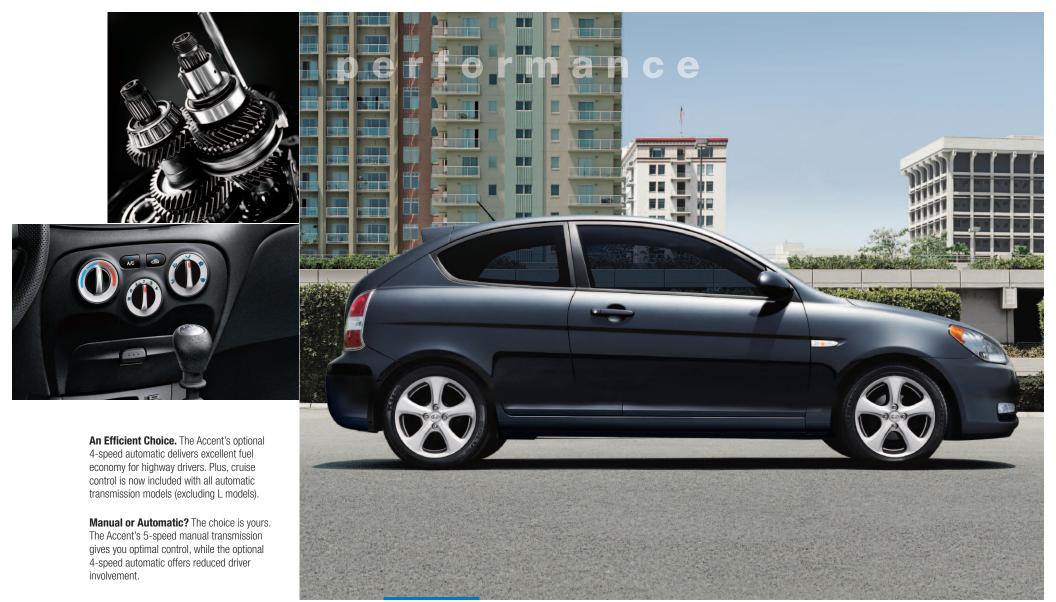

The good times roll, but on less gas. Producing a superior product means making the environment a priority. We've done that by giving you more 'go' using less gas. This way, you get spirited performance without having to spend your savings at the pump. The Accent's 110 hp, 1.6L, I4 engine with DOHC & CWT provides impressive levels of fuel efficiency, acceleration and torque, meeting your driving needs without compromising real-world responsibilities. The Accent is equipped with a responsive, fuel-efficient, 5-speed manual transmission or optional 4-speed automatic transmission (with standard cruise control, excluding L models) to deliver invigorating performance with superior fuel economy.

Attractive Aluminium Alloys. The 4-door GLS comes standard with 15-inch aluminium alloy wheels, while the 3-door L and GL with Sport Package are equipped with 16-inch alloys that not only add an element of style, but improve performance.