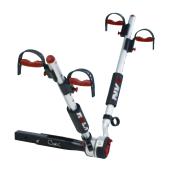

Hitch Mount Bike Carrier (2 bikes). Don't let extra cargo put limits on your adventurous nature. This lightweight bike carrier features adjustable cradles that slide to fit all bike sizes. It transports bikes by the wheels and not the frame, allowing you to carry two different frame styles and sizes at one time.