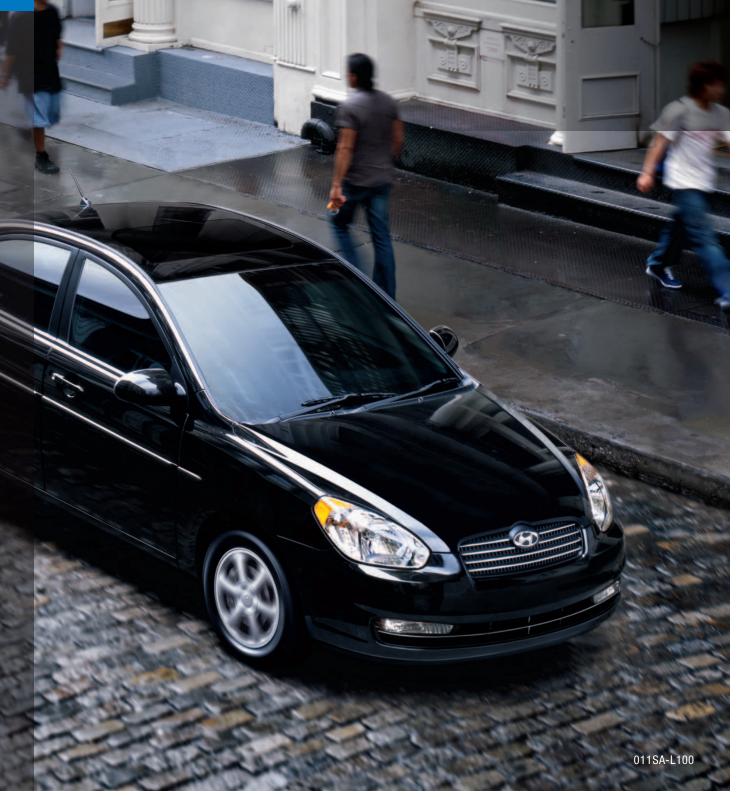

The 2011 Accent, Hyundai's fun-to-drive small car, brings you the best of small in a stylish package.

Reliable, affordable and fuel-efficient, Accent lets you take the city by storm with enough room for your friends to tag along. We all want more for less. With the Accent, you get it. It fits into more parking spots and goes further on less gas. Discover a vehicle that gives you more bang for your buck. Get into the 2011 Accent.

**Young at heart.** Sleek or sporty – sedan or hatchback – you choose. Whichever you choose, the Accent's fresh, youthful appearance is evident from its rounded front end and chrome-accented front grille (4-door only), to its available fog lights and stylish Euro-inspired roof-mounted antenna design. Standard body colour exterior door handles, bumpers and mirrors give the Accent sleek, uninterrupted lines. And, while it's spacious on the inside, its small exterior is just the right size for manoeuvring around the city.