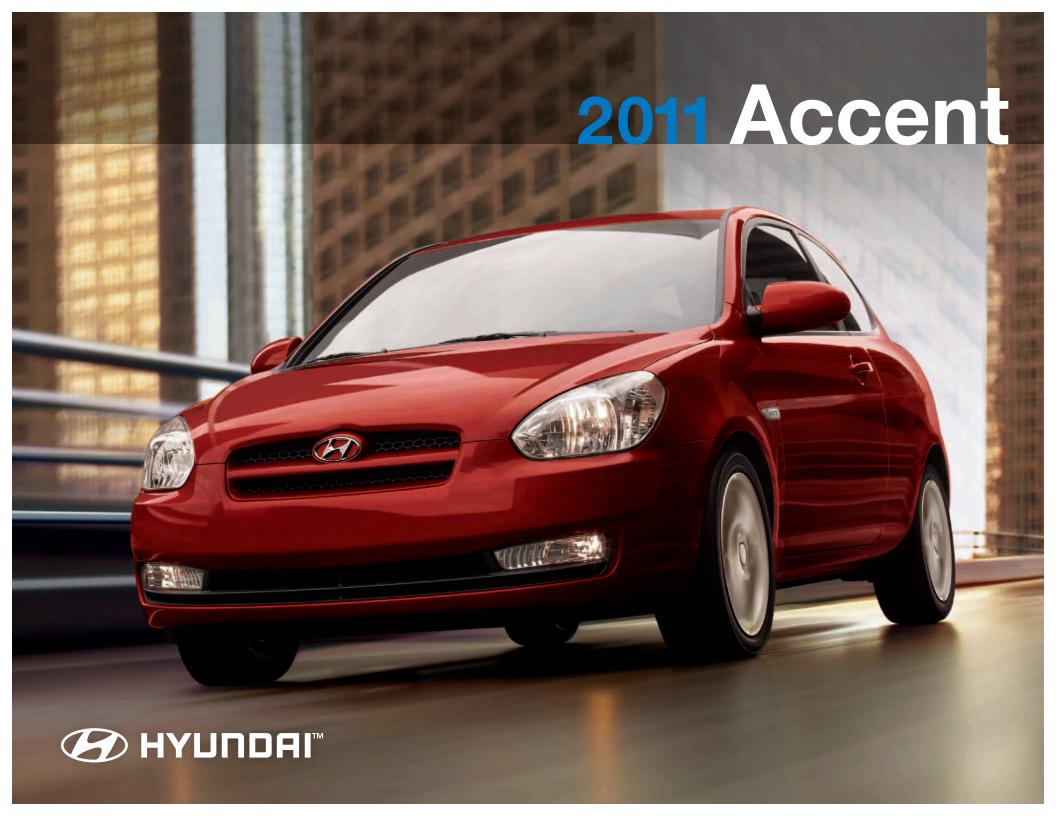

The 2011 Accent, Hyundai's fun-to-drive small car, brings you the best of small in a stylish package.

Reliable, affordable and fuel-efficient, Accent lets you take the city by storm with enough room for your friends to tag along. We all want more for less. With the Accent, you get it. It fits into more parking spots and goes further on less gas. Discover a vehicle that gives you more bang for your buck. Get into the 2011 Accent.

**Young at heart.** Sleek or sporty – sedan or hatchback – you choose. Whichever you choose, the Accent's fresh, youthful appearance is evident from its rounded front end and chrome-accented front grille (4-door only), to its available fog lights and stylish Euro-inspired roof-mounted antenna design. Standard body colour exterior door handles, bumpers and mirrors give the Accent sleek, uninterrupted lines. And, while it's spacious on the inside, its small exterior is just the right size for manoeuvring around the city.