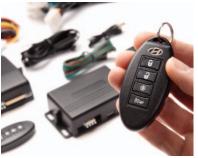

**Rubber Floor Mats.** Protect the interior of your Hyundai from everyday dirt and debris with custom-made floor mats.

Remote Starter. Leaving the house on winter mornings doesn't have to be an unpleasant experience. Equip your Hyundai with a remote starter and get on the road in comfort. Complete with factory style remotes, this feature is fully integrated with your vehicle alarm system.