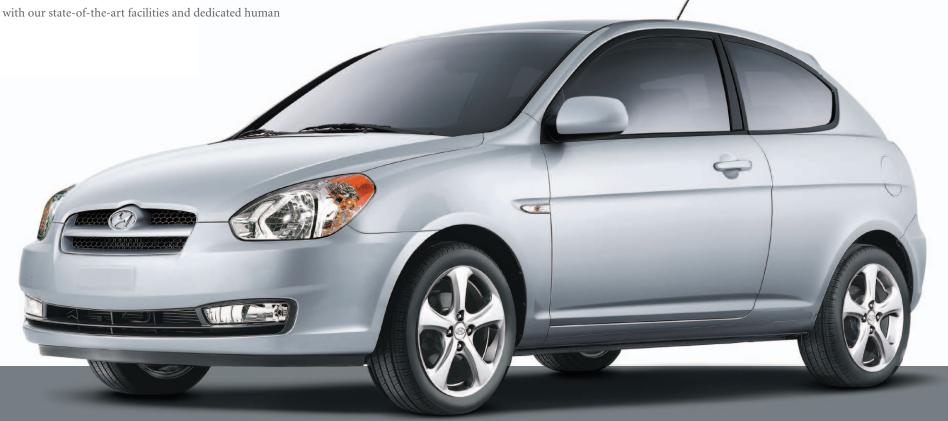

**Young at heart.** Sleek or sporty – sedan or hatchback – you choose. Whichever you choose, the Accent's fresh, youthful appearance is evident from its rounded front end and chrome-accented front grille (4-door only), to its available fog lights and stylish Euro-inspired roof-mounted antenna design. Standard body colour exterior door handles, bumpers and mirrors give the Accent sleek, uninterrupted lines. And, while it's spacious on the inside, its small exterior is just the right size for manoeuvring around the city.

**User-friendly design.** The result of intelligent engineering and design, the Accent offers a space-maximizing interior with a wealth of features, including ergonomically-designed gauges and controls. The Accent's overall roominess extends to the backseat as well. Its wide track and long wheelbase has contributed to an enlarged cabin and sure-footedness on the road. Even the little things, like a rubberized, anti-slip pad that holds your PDA or cell phone to keep it from taking flight as you take that next sharp corner, prove that the Accent is designed for your needs. And you'll get the most from your music with the Accent's 4-speaker AM/FM/CD/MP3/Aux. plug audio system (L, GL) or available 6-speaker system for enhanced sound (GL with Sport Package and GLS only).