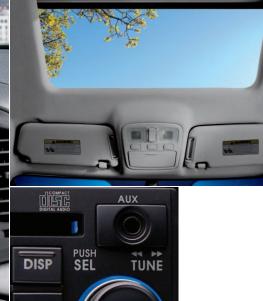

**Power Sunroof.** The Accent's available power tilt-and-slide sunroof brings in fresh air on sunny days and summer nights (3-door with Sport Package, 4-door GL SE and GLS only).

MUTE

**Auxiliary Audio Input Jack.** This convenient input jack lets you plug in your favourite MP3 player so you can take thousands of tunes on the road without lugging along a bunch of CDs.