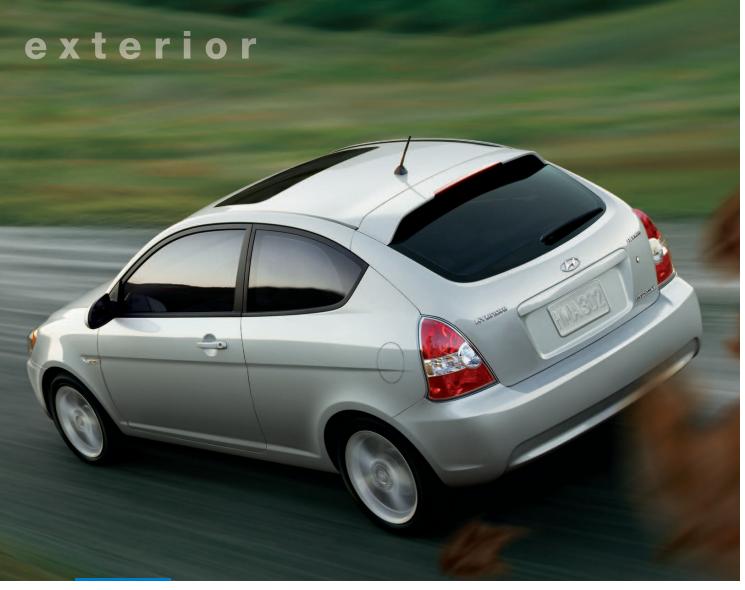

**Young at heart.** Sleek or sporty – sedan or hatchback – you choose. Whichever you choose, the Accent's fresh, youthful appearance is evident from its rounded front end and chrome-accented front grille (4-door only), to its available fog lights and stylish Euro-inspired roof-mounted antenna design. Standard body colour exterior door handles, bumpers and mirrors give the Accent sleek, uninterrupted lines. And, while it's spacious on the inside, its small exterior is just the right size for manoeuvring around the city.

**Power Sunroof.** The Accent's available power tilt-and-slide sunroof brings in fresh air on sunny days and summer nights (3-door with Sport Package, 4-door GL SE and GLS only).

MUTE

**Auxiliary Audio Input Jack.** This convenient input jack lets you plug in your favourite MP3 player so you can take thousands of tunes on the road without lugging along a bunch of CDs.