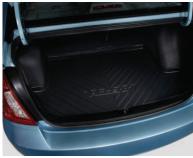

**Air Conditioning.** Stay cool all summer long with environmentally-friendly air conditioning.

**Cargo Tray.** Add years to the interior of your Hyundai by protecting it from spills and messy loads with a durable, custom-fit cargo tray.