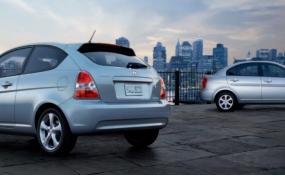

Hatchback vs. Sedan? 3 Doors vs. 4? No matter which style best fits your lifestyle, isn't it nice to know you have a choice? Choose the Accent that satisfies your needs. The easy loading capabilities of the sporty hatchback or the roomy design of the passenger-friendly sedan lets you choose what's right for you.