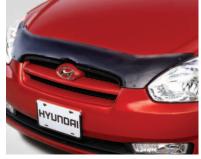

**Mud Guards.** Custom-fit mud guards keep the dirt and debris of everyday driving where it belongs.

**Plastic Hood Protector.** Prevent dents and scratches caused by road and vehicle debris with an attractive plastic hood protector.