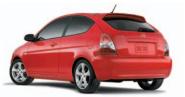

Hatchback vs. Sedan? 3 Doors vs. 4? No matter which style best fits your lifestyle, isn't it nice to know you have a choice? Choose the Accent that satisfies your needs. The easy loading capabilities of the sporty hatchback or the roomy design of the passenger-friendly sedan lets you choose what's right for you.

**Young at heart.** Sleek or sporty – sedan or hatchback – you choose. Whichever you choose, the Accent's fresh, youthful appearance is evident from its rounded front end and chrome-accented front grille (4-door only), to its available fog lights and stylish Euro-inspired roof-mounted antenna design. Standard body colour exterior door handles, bumpers and mirrors give the Accent sleek, uninterrupted lines. And, while it's spacious on the inside, its small exterior is just the right size for manoeuvring around the city.