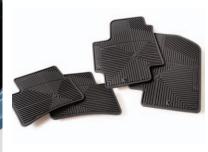

**Rubber Floor Mats.** Protect the interior of your Hyundai from everyday dirt and debris with custom-made floor mats.

Remote Starter. Leaving the house on winter mornings doesn't have to be an unpleasant experience. Equip your Hyundai with a remote starter and get on the road in comfort. Complete with factory style remotes, this feature is fully integrated with your vehicle alarm system.