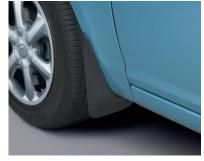

**Mud Guards.** Custom-fit mud guards keep the dirt and debris of everyday driving where it belongs.

**Plastic Hood Protector.** Prevent dents and scratches caused by road and vehicle debris with an attractive plastic hood protector.