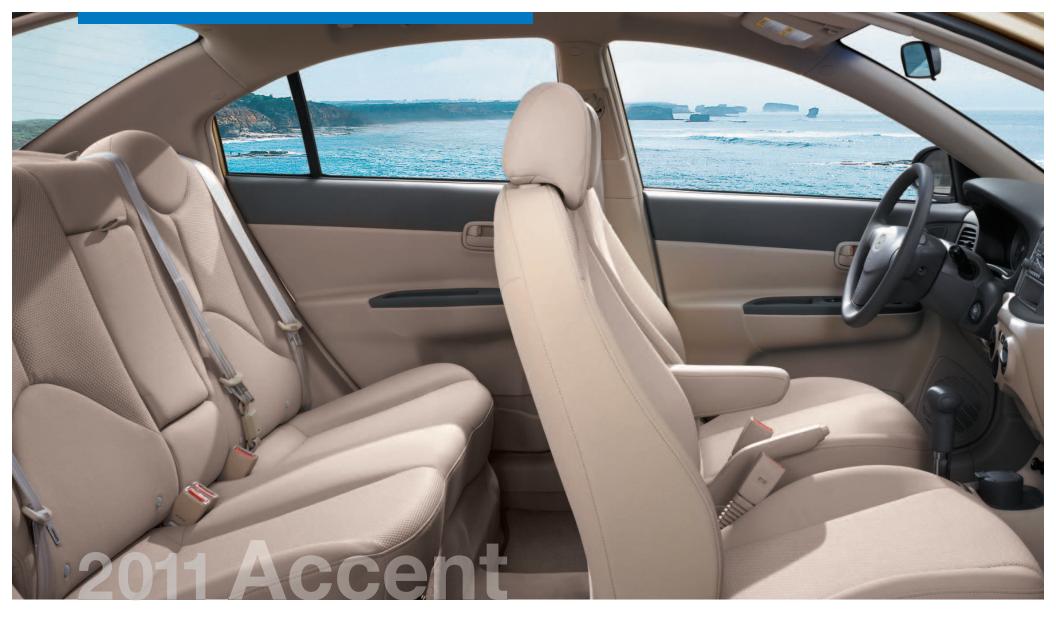

**User-friendly design.** The result of intelligent engineering and design, the Accent offers a space-maximizing interior with a wealth of features, including ergonomically-designed gauges and controls. The Accent's overall roominess extends to the backseat as well. Its wide track and long wheelbase has contributed to an enlarged cabin and sure-footedness on the road. Even the little things, like a rubberized, anti-slip pad that holds your PDA or cell phone to keep it from taking flight as you take that next sharp corner, prove that the Accent is designed for your needs. And you'll get the most from your music with the Accent's 4-speaker AM/FM/CD/MP3/Aux. plug audio system (L, GL) or available 6-speaker system for enhanced sound (GL with Sport Package and GLS only).

Get the compact car without the compact interior. An impressive 2,610 litres of interior space makes it among the roomiest in its class.