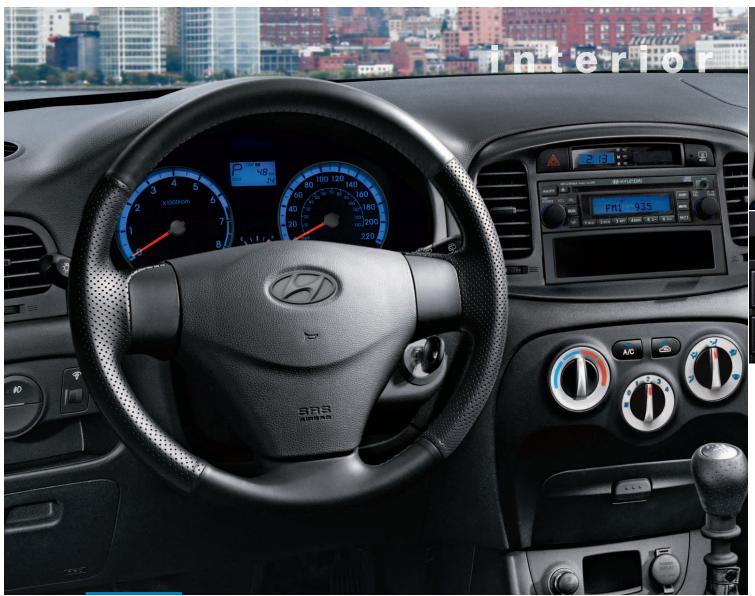

**User-friendly design.** The result of intelligent engineering and design, the Accent offers a space-maximizing interior with a wealth of features, including ergonomically-designed gauges and controls. The Accent's overall roominess extends to the backseat as well. Its wide track and long wheelbase has contributed to an enlarged cabin and sure-footedness on the road. Even the little things, like a rubberized, anti-slip pad that holds your PDA or cell phone to keep it from taking flight as you take that next sharp corner, prove that the Accent is designed for your needs. And you'll get the most from your music with the Accent's 4-speaker AM/FM/CD/MP3/Aux. plug audio system (L, GL) or available 6-speaker system for enhanced sound (GL with Sport Package and GLS only).