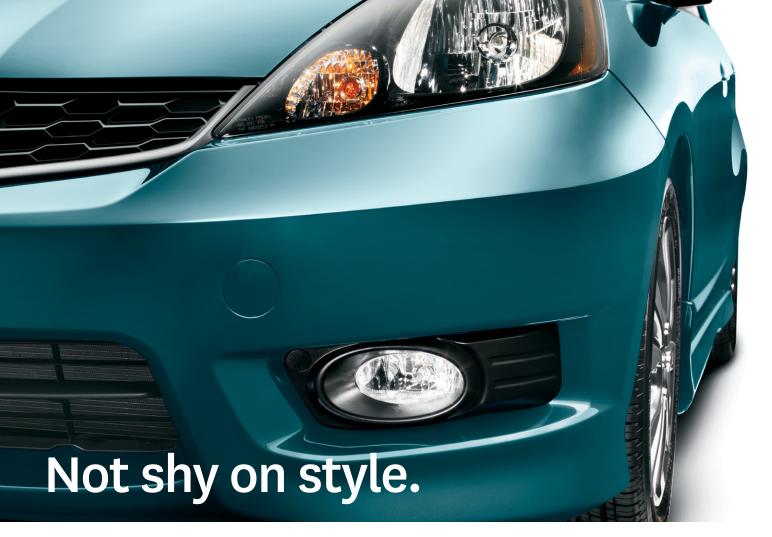

THE FIT HAS A BOLD LOOK. It's a confident character that comes to life in lines that are sculpted. It's an attractive attitude that's enhanced by a muscular body style. It's an attitude that rises from the ground up, from the available 16-inch alloy wheels and available body-coloured side mirrors and body-coloured door handles, all the way up to its available body-coloured rear roofline spoiler. And it rolls in your choice of six available exterior colours, giving the Fit a style you can call your own.