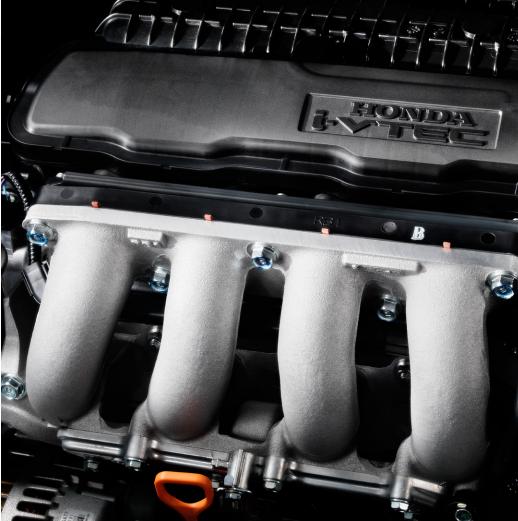

# THE FIT IS MIGHTY FUEL EFFICIENT AND EXCEPTIONALLY EXCITING TO DRIVE.

It's equipped with a fierce 4-cylinder, 1.5-litre, i-VTEC engine that's super-powerful and super-fuel-efficient. And because we're talking i-VTEC engineering, we're also talking about the confident power and torque you want at any engine speed. Plus, the Driveby-Wire Throttle System™ delivers quick and smooth acceleration, allowing for almost instant access to the 117 spirited horses packed under the hood.

The Fit gets its zip from Honda's innovative Variable Valve Timing and Lift Electronic Control (i-VTEC) engineering. This track-tested technology spreads engine power across the entire rpm range to offer you low-rpm torque off the line and high-rpm passing power on the highway. And to keep you moving in a fun, fuel-sipping fashion, the Fit features Variable Timing Control (VTC) to maximize efficiency and minimize fuel consumption.