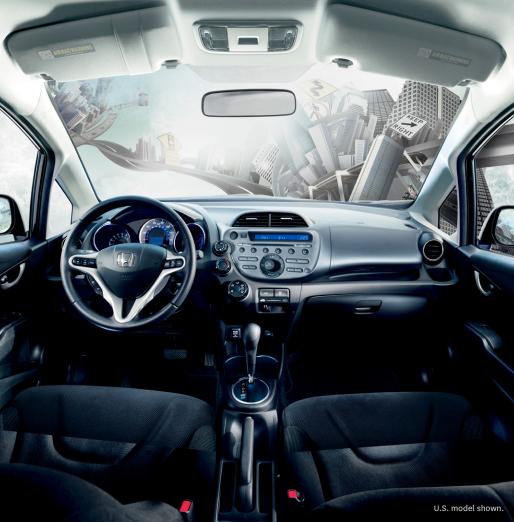

**IF THERE IS SUCH A THING AS SUBCOMPACT LUXURY, THE FIT IS IT.** Inside the cavernous cabin you'll find nothing but sophisticated style, high-quality materials and form-fitting comfort. Dials and displays are easy to reach and read. And the telescopic steering column with tilt feature helps you sit behind the wheel exactly the way you want – perfectly.

As comfortably as the Fit carries people and possessions, it's also very capable of carrying a tune or two. From CDs and MP3s, to iPod® and Windows Media® Audio, the Fit hasn't met a musical format it doesn't like. There's an available 6-speaker, 160-watt AM/FM/CD audio system with tweeters. There's an integrated auxiliary input jack and an available USB device connector for a more customized easy-listening experience. And to top it all off, the Speedsensitive Volume Control (SVC) system ensures everything always sounds just right.

You'll always be on the go in the Fit, and you can always stay connected too. The available Bluetooth® HandsFreeLink™ lets you wirelessly call your friends on your mobile without having to take your hands off the wheel.