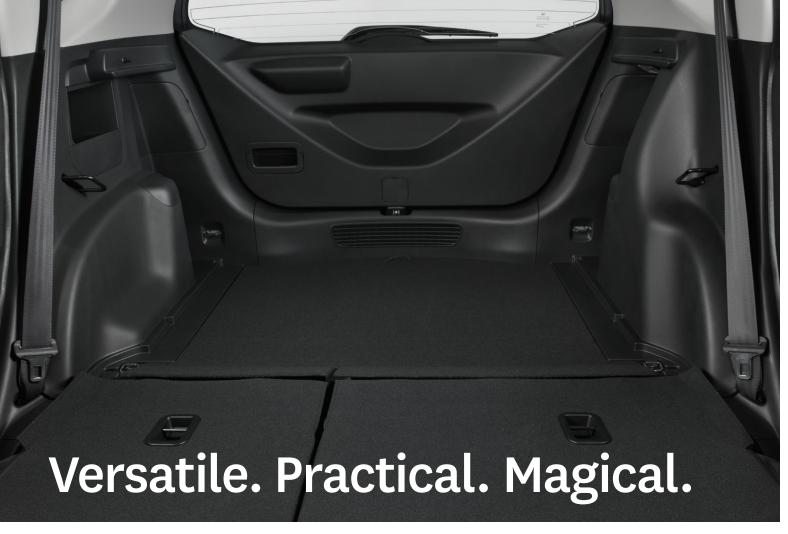

Utility Mode Need more rear cargo space? Simply fold the 60/40 Split 2nd-row Magic Seat down to its folded-flat position, and presto, you'll have all the room you need to carry the big, bulky stuff – 1622 litres of stuff to be precise.