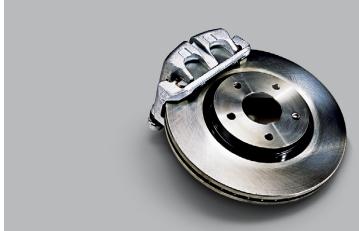

Anti-lock Brakes. For safe stopping, the 4-wheel Antilock Braking System (ABS) helps you maintain control under hard braking conditions, while Electronic Brake Distribution (EBD) optimizes braking power based on weight distribution inside the vehicle.