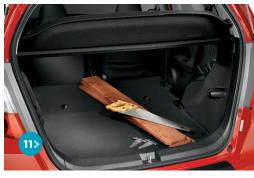

Long Mode When it comes to stepladders, hockey sticks, snowboards and other long stuff – the Fit swallows them all. With a front passenger seat and the 60/40 Split 2nd-Row Magic Seat that both fold completely flat, you can transport objects up to 2.36 m (7'9") in length.