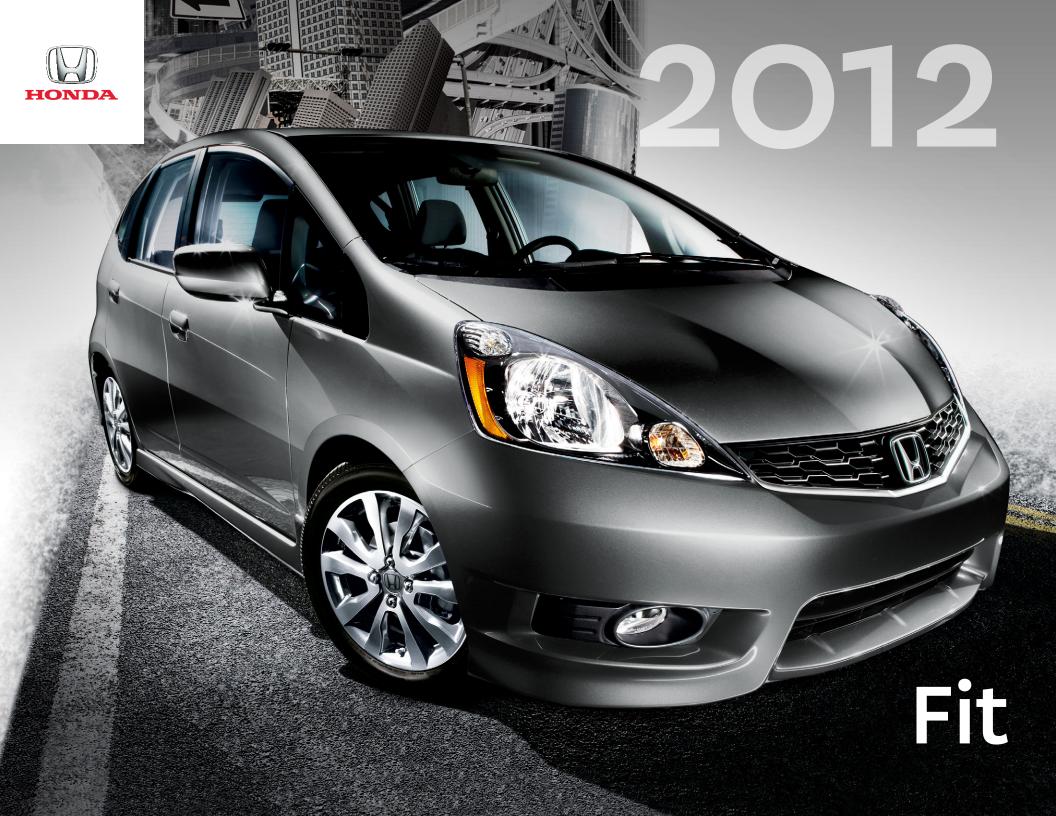

THE FIT IS A QUICK STUDY IN SPORTY EYE-CATCHING DESIGN. It's function made friendly

with a One-Motion 6o/4o Split 2nd-Row Magic Seat® that's easily operated with a single hand. It's traffic-taming i-VTEC® power with a dash of shortcut-carving agility. It's big on safety with an Advanced Compatibility Engineering™ body structure. It's also mighty fuel efficient with its "all the way there, and back, and there again" approach to driving. And it's built by Honda, but made for you and your life on the go.

THE FIT HAS A BOLD LOOK. It's a confident character that comes to life in lines that are sculpted. It's an attractive attitude that's enhanced by a muscular body style. It's an attitude that rises from the ground up, from the available 16-inch alloy wheels and available body-coloured side mirrors and body-coloured door handles, all the way up to its available body-coloured rear roofline spoiler. And it rolls in your choice of six available exterior colours, giving the Fit a style you can call your own.