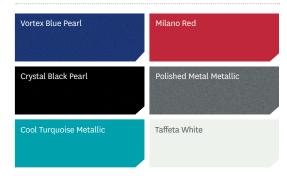

THE FIT HAS A BOLD LOOK. It's a confident character that comes to life in lines that are sculpted. It's an attractive attitude that's enhanced by a muscular body style. It's an attitude that rises from the ground up, from the available 16-inch alloy wheels and available body-coloured side mirrors and body-coloured door handles, all the way up to its available body-coloured rear roofline spoiler. And it rolls in your choice of six available exterior colours, giving the Fit a style you can call your own.