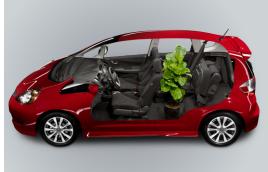

# WHEN IT COMES TO BRINGING FAMILY, FRIENDS, PETS OR STUFF ALONG FOR THE RIDE,

THE FIT HAS AN INNOVATIVE, OPEN MIND. With the One-Motion 60/40 Split 2nd-row Magic Seat, you can easily create four different seating configurations that'll accommodate practically everything and everyone. And should you find yourself running heavy on friends, the Fit has you covered with comfortable, spacious seating for five.

Tall Mode Seats that flip down are a great option. But in the Fit, you have two options: the 60/40 Split 2nd-row Magic Seat not only folds down, but it also flips up, giving you over 4 feet of floor-to-ceiling space for those really tall items.

Utility Mode Need more rear cargo space? Simply fold the 60/40 Split 2nd-row Magic Seat down to its folded-flat position, and presto, you'll have all the room you need to carry the big, bulky stuff – 1622 litres of stuff to be precise.

People Mode With a car that's this fuel efficient and this exciting to drive, it's easy to find yourself on the road for hours. But what if you get tired? Not a problem. In a Fit, you can recline back comfortably.

Long Mode When it comes to stepladders, hockey sticks, snowboards and other long stuff – the Fit swallows them all. With a front passenger seat and the 60/40 Split 2nd-Row Magic Seat that both fold completely flat, you can transport objects up to 2.36 m (7'9") in length.