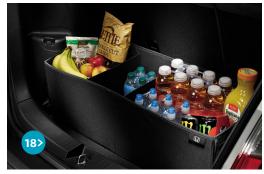

> Rear under-seat concealed storage / Available under-cargo floor storage / Front door-pocket storage bins / 8 beverage holders / Cargo area storage bins / 4 cargo area tie-down anchors / Two-tier glove compartment storage