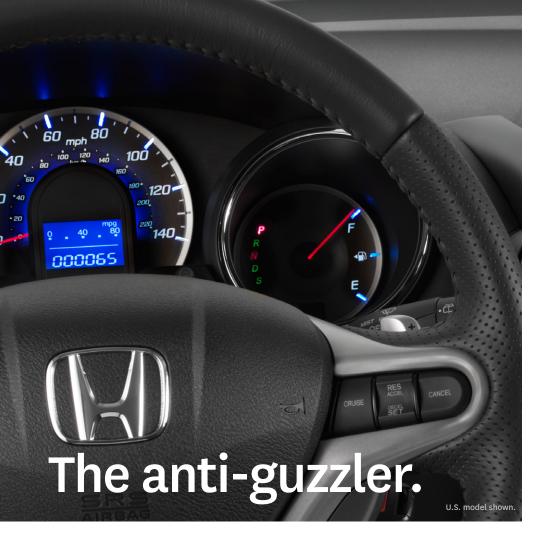

# THE FIT IS MIGHTY FUEL EFFICIENT AND EXCEPTIONALLY EXCITING TO DRIVE.

It's equipped with a fierce 4-cylinder, 1.5-litre, i-VTEC engine that's super-powerful and super-fuel-efficient. And because we're talking i-VTEC engineering, we're also talking about the confident power and torque you want at any engine speed. Plus, the Driveby-Wire Throttle System™ delivers quick and smooth acceleration, allowing for almost instant access to the 117 spirited horses packed under the hood.

The Fit gets its zip from Honda's innovative Variable Valve Timing and Lift Electronic Control (i-VTEC) engineering. This track-tested technology spreads engine power across the entire rpm range to offer you low-rpm torque off the line and high-rpm passing power on the highway. And to keep you moving in a fun, fuel-sipping fashion, the Fit features Variable Timing Control (VTC) to maximize efficiency and minimize fuel consumption.