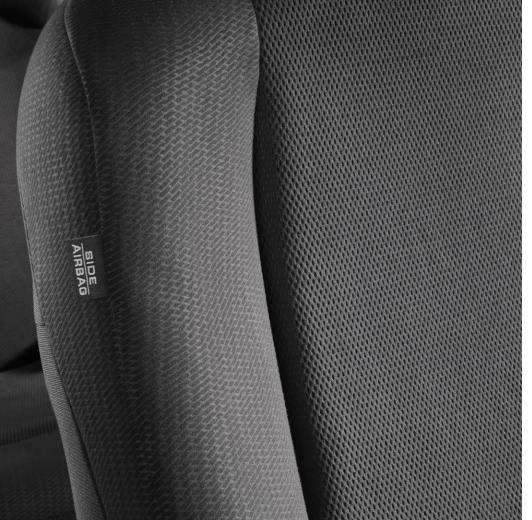

Six Standard Airbags. Six airbags line the vehicle's cabin, including side curtain airbags and the passenger-side Occupant Position Detection System (OPDS) airbag that will not deploy if the system detects a smaller-sized or out-of-position occupant.