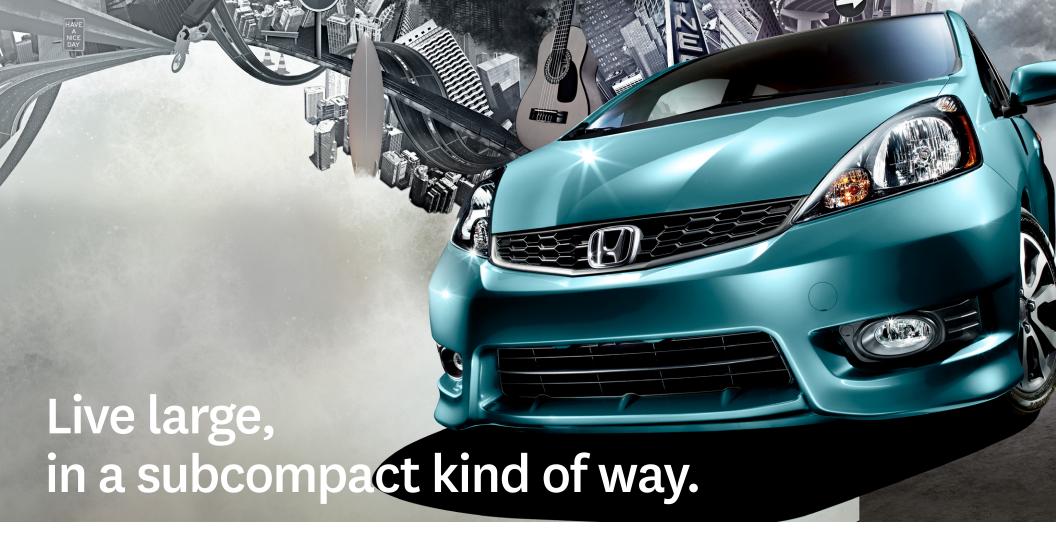

THE FIT HAS A BOLD LOOK. It's a confident character that comes to life in lines that are sculpted. It's an attractive attitude that's enhanced by a muscular body style. It's an attitude that rises from the ground up, from the available 16-inch alloy wheels and available body-coloured side mirrors and body-coloured door handles, all the way up to its available body-coloured rear roofline spoiler. And it rolls in your choice of six available exterior colours, giving the Fit a style you can call your own.