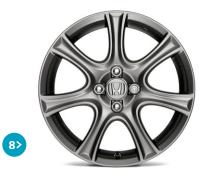

THE FIT HAS A BOLD LOOK. It's a confident character that comes to life in lines that are sculpted. It's an attractive attitude that's enhanced by a muscular body style. It's an attitude that rises from the ground up, from the available 16-inch alloy wheels and available body-coloured side mirrors and body-coloured door handles, all the way up to its available body-coloured rear roofline spoiler. And it rolls in your choice of six available exterior colours, giving the Fit a style you can call your own.