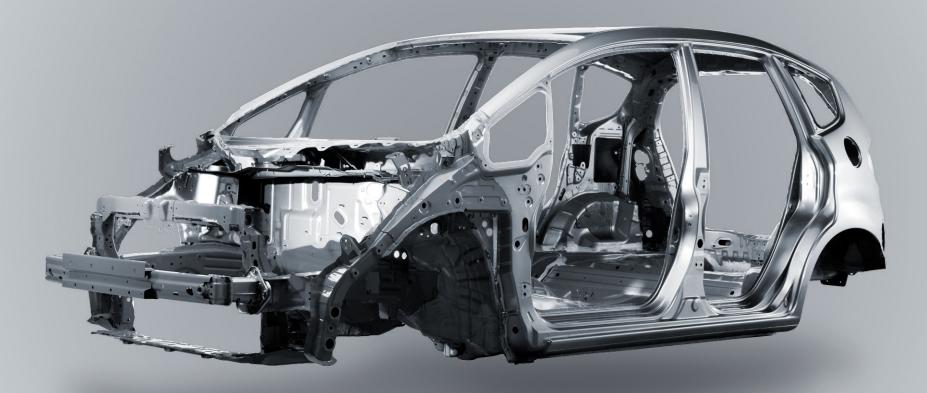

\* Based on tests published by the National Highway Traffic Safety Administration (NHTSA) for models featuring standard front and side airbags. Government star ratings are part of the NHTSA New Car Assessment Program (www.safercar.gov). ACE™ Body Structure. The Fit's Advanced Compatibility Engineering (ACE) body structure disperses frontal impact energy to increase occupant protection and allow for collision compatibility between vehicles of different weights and sizes.