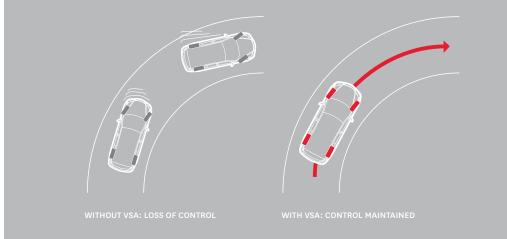

For 2012, all trim levels now have Vehicle Stability Assist (VSA®) with Traction Control to give you enhanced handling stability by correcting oversteer and understeer, and ensuring better control in slippery conditions. So when it comes to tackling traffic, finding shortcuts or just conquering the rest of the concrete jungle, the Fit has got what it takes.

Vehicle Stability Assist with Traction Control. Vehicle Stability Assist senses and corrects oversteer and understeer situations to enhance handling and cornering stability, while Traction Control helps to ensure better control during acceleration on loose or slippery surfaces.