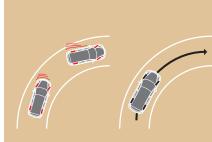

## **VEHICLE STABILITY ASSIST (VSA®)** WITH TRACTION CONTROL.

VSA with Traction Control senses and corrects oversteer and understeer situations to enhance handling and cornering stability, while Traction Control helps to minimize wheel spin when accelerating on loose or slippery surfaces, helping to inspire greater driver confidence.