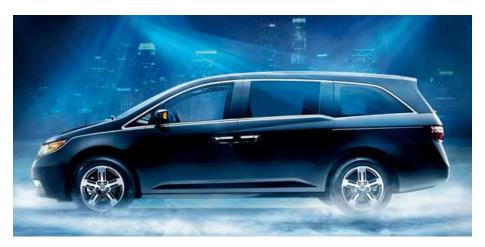

## ROM THE LUXURIOUS FEATURE-LOADED INTERIOR TO THE DRAMATIC EXTERIOR STYLING, THE 2013 ODYSSEY WILL TRULY CHANGE YOUR PERCEPTION OF A MINIVAN.

With an aggressive stance and aerodynamic styling, it's ready o meet your family's needs. Just imagine the ultimate family entertainment rec room with a subwoofer-oomphed audio system and standard Bluetooth® Streaming Audio.\* Then add available 8-inch aluminum-alloy wheels and a powerful i-VTEC® engine, and you've got the Odyssey. Featuring pretty much anything you could ever want in your house, not to mention your vehicle, t's a revolutionary take on the minivan.