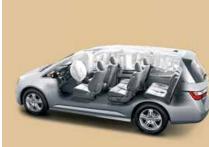

## SIX STANDARD AIRBAGS. Six airbags line the Odyssey's cabin,

including three-row side curtain airbags

with rollover sensor and the front passenger-side Occupant Position Detection System (OPDS) airbag, that will not deploy if the system detects a smallersized or out-of-position occupant.