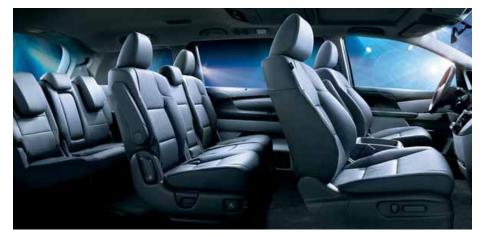

# BEST SEATS IN THE HOUSE.

## ONE OF THE ODYSSEY'S STANDOUT FEATURES CAN BE FOUND ON THE INSIDE.

With three distinct seating configurations, the middle row sets a new standard for functional comfort. The normal mode suits more everyday situations. In wide-mode, the adjustable 2nd-row seats let you give adult passengers more space or make room for up to three full-sized child seats by having the outboard seats slide 1.5 inches to each side. That way you can take any member of the family along for the ride, even the ones you hadn't planned on bringing. And with the available multi-function second-row centre seat, you can move your child almost 6 inches closer to the driver's seat, well within mouth-wiping distance. The Odyssey's versatile interior is perfect for your unpredictable lifestyle.