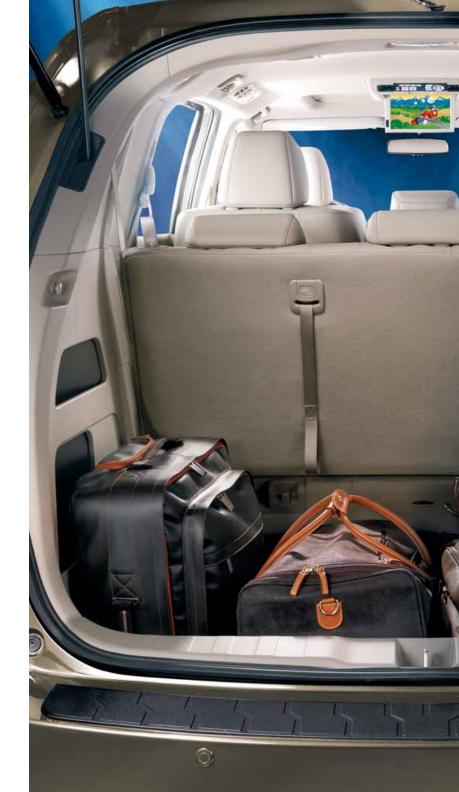

# A SPACE ODYSSEY.

## THE ODYSSEY'S CARGO AREA IS NO STRANGER TO INNOVATION.

The One-Motion 60/40 Split 3rd-Row Magic Seat<sup>®</sup>, invented by Honda, lets you create extra room in seconds. You could say we spend a lot of time thinking about the meaning of space. We've also considered how to make loading your stuff easier, which is why we included features like the available power tailgate. Load up your Odyssey and you'll discover a new appreciation for openness.