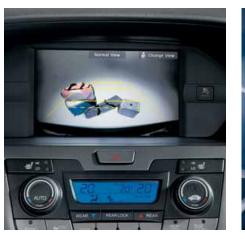

- > With the MP3/auxiliary input jack and standard USB device connector, you can plug in your compatible MP3 player to play your favourite tunes.
- In the rear, there's an available 115-volt AC power outlet so you can plug in your laptop, phone charger or even a blow dryer, if you're really in a hurry.
- In front, you'll find the available Honda Satellite-Linked Navigation System and multi-view rear camera<sup>+</sup> that make your trip more direct and convenient.