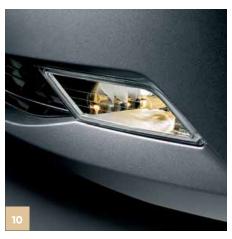

## OTHER ACCESSORIES AVAILABLE

- > Ashtray cup holder style
- > Automatic day/night rearview mirror
- > Cargo net
- > Door edge guards
- > Engine block heater
- > Floorliner
- > Full nose mask
- > Hatch tent
- > Interior illumination
- > Locking wheel nuts
- > Rear seat cover, second row
- > Rear seat cover, third row
- > Roof rack, bike attachment upright
- > Roof rack, crossbars
- > Roof rack, rails
- > Roof rack, roof box mid-size
- > Roof rack, ski attachment
- > Roof rack, snowboard attachment
- > Door sill garnish
- > Trailer hitch ball 17/8" or 2"
- 7 DOOR VISORS WITH CHROME
- 8 MOONROOF VISOR
- 9 REAR SPLASH GUARDS
- **10** FOG LIGHTS (FOG LIGHT SWITCH IF APPLICABLE)
- **11** FOLDING CARGO TRAY
- 12 REAR BACK UP SENSORS