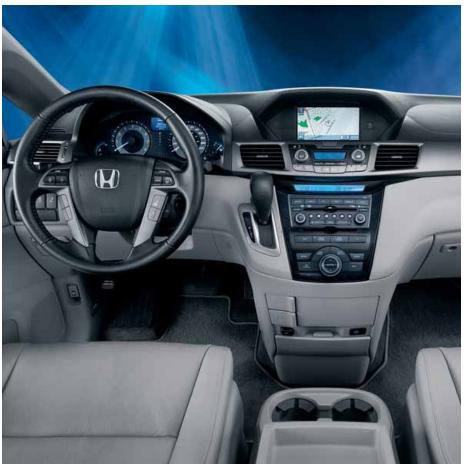

# SO THIS IS WHAT THEY MEAN BY SITTING PRETTY.

## YOU'VE NEVER HAD AS MANY REASONS TO ENJOY THE DRIVE AS WITH THE ODYSSEY.

The luxurious front seating area is very comfortable, with plenty of shoulder room. And with the 8-way power-adjustable driver's seat, you'll have a new favourite chair. To complete the premium level of comfort, available heated front seats keep you warm and cozy on those cold mornings. And if comfort wasn't enough, the dashboard controls are designed to be intuitive and convenient. The available Honda Satellite-Linked Navigation System<sup>™</sup> is at your fingertips, but with its trilingual voice recognition, you barely have to lift a finger. Steering wheel-mounted audio controls make playing your favourite song a snap. The innovative available blind spot information system helps you detect vehicles entering your blind spots, giving you that little extra peace of mind.\* It's almost like a second set of eyes watching the road. And if anyone gets hungry while you're out on the road, the available cool box keeps drinks and snacks at the proper temperature, ready to be enjoyed. Now making a pit stop will be totally optional.