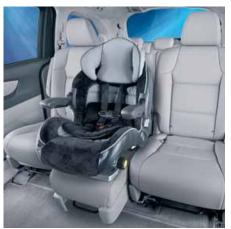

## LATCH.

Standard Lower Anchors and Tethers for Children (LATCH) offer up to three secure child-seat restraint positions in the second row and two positions in the third row, more than any other minivan.