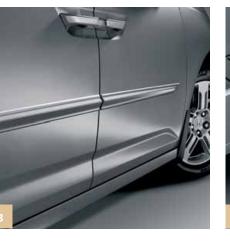

## OTHER ACCESSORIES AVAILABLE

- > Ashtray cup holder style
- > Automatic day/night rearview mirror
- > Cargo net
- > Door edge guards
- > Engine block heater
- > Floorliner
- > Full nose mask
- > Hatch tent
- > Interior illumination
- > Locking wheel nuts
- > Rear seat cover, second row
- > Rear seat cover, third row
- > Roof rack, bike attachment upright
- > Roof rack, crossbars
- > Roof rack, rails
- > Roof rack, roof box mid-size
- > Roof rack, ski attachment
- > Roof rack, snowboard attachment
- > Door sill garnish
- > Trailer hitch ball 17/8" or 2"
- 7 DOOR VISORS WITH CHROME
- 8 MOONROOF VISOR
- 9 REAR SPLASH GUARDS
- **10** FOG LIGHTS (FOG LIGHT SWITCH IF APPLICABLE)
- **11** FOLDING CARGO TRAY
- 12 REAR BACK UP SENSORS