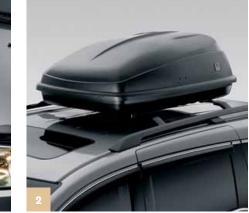

## OTHER ACCESSORIES AVAILABLE

- > Ashtray cup holder style
- > Automatic day/night rearview mirror
- > Cargo net
- > Door edge guards
- > Engine block heater
- > Floorliner
- > Full nose mask
- > Hatch tent
- > Interior illumination
- > Locking wheel nuts
- > Rear seat cover, second row
- > Rear seat cover, third row
- > Roof rack, bike attachment upright
- > Roof rack, crossbars
- > Roof rack, rails
- > Roof rack, roof box mid-size
- > Roof rack, ski attachment
- > Roof rack, snowboard attachment
- > Door sill garnish
- > Trailer hitch ball 17/8" or 2"
- 7 DOOR VISORS WITH CHROME
- 8 MOONROOF VISOR
- 9 REAR SPLASH GUARDS
- **10** FOG LIGHTS (FOG LIGHT SWITCH IF APPLICABLE)
- **11** FOLDING CARGO TRAY
- 12 REAR BACK UP SENSORS