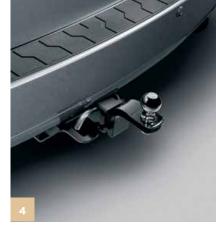

## PACKAGES AND KITS

- PROTECTION PACKAGE FOLDING
- > All-season floor mats
- > Folding cargo tray
- > Rear splash guards
- PROTECTION PACKAGE DEEP
- > All-season floor mats
- > Cargo tray deep
- > Rear splash guards
- TOWING PACKAGE
- > Trailer hitch
- > Trailer hitch harness
- > ATF cooler