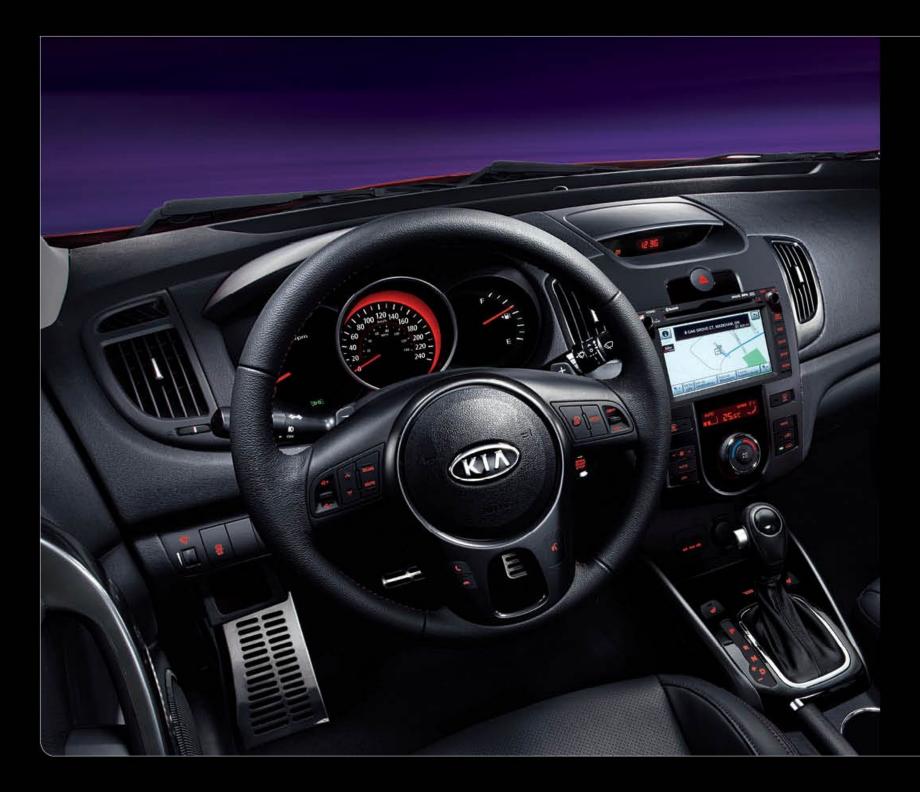

# It's time to raise your expectations.

Forte SX models feature stunning interior sport styling accented with alloy pedals and metal-finish trim. Sleek controls and Supervision gauges with glowing red LCD lighting reflect a designer's attention to detail. The available Luxury Package offers even more comfort and convenience features - including a built-in navigation system - to enhance your driving experience.8

PADDLE SHIFTERS. Forte SX models equipped with the **PLAYERS.** For your listening available 6-speed automatic change gears without taking connect a USB drive, iPod®6 your hands off the wheel.

provides turn-by-turn directions come with Kia's Eco-Minder® to virtually any destination in indicator, which lights up North America.<sup>8</sup> It's included in in the instrument cluster entertainment.<sup>7</sup> the available Luxury Package on to let you know when you Forte SX models.

are achieving optimum fuel economy.

directly to the audio system.

AUTO ON/OFF HEADLIGHTS. Forte SX features standard automatic light control that transmission feature paddle come with standard AUX and turns the lighting system on at shifters that allow you to USB audio ports that let you dusk and off at dawn for safety and convenience.