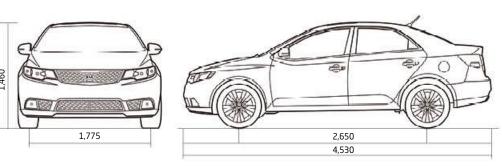

peed manual                | 1,238 - 1,339<br>(2,729- 2,952)                                                            | 1,261 - 1,3<br>(2,781 - 2 |                      | 1,242 - 1,341<br>(2,737 - 2,957)                                            |
| 6-speed automatic             | 1,266 - 1,361<br>(2,791 - 2,999)                                                           | 1,288 - 1,<br>(2,840 - 3  |                      | 1,270 - 1,364<br>(2,799 - 3.006)                                            |
|                               |                                                                                            |                           |                      |                                                                             |

## DIMENSIONS, mm

### Forte sedan



### Body & Chassis

| Layout           | Front engine, front wheel drive                                     |
|------------------|---------------------------------------------------------------------|
| Body type        | Steel unibody                                                       |
| Front suspension | Independent, MacPherson strut, coil springs with stabilizer bar     |
| Rear suspension  | Coupled torsion beam with coil springs and monotube shock absorbers |
| Steering         | Rack-and-pinion, power assist                                       |

#### Brakes

| Туре            | Hydraulic, power-assisted vacuum                        |
|-----------------|---------------------------------------------------------|
| ABS             | 4-wheel, four sensor, four channel