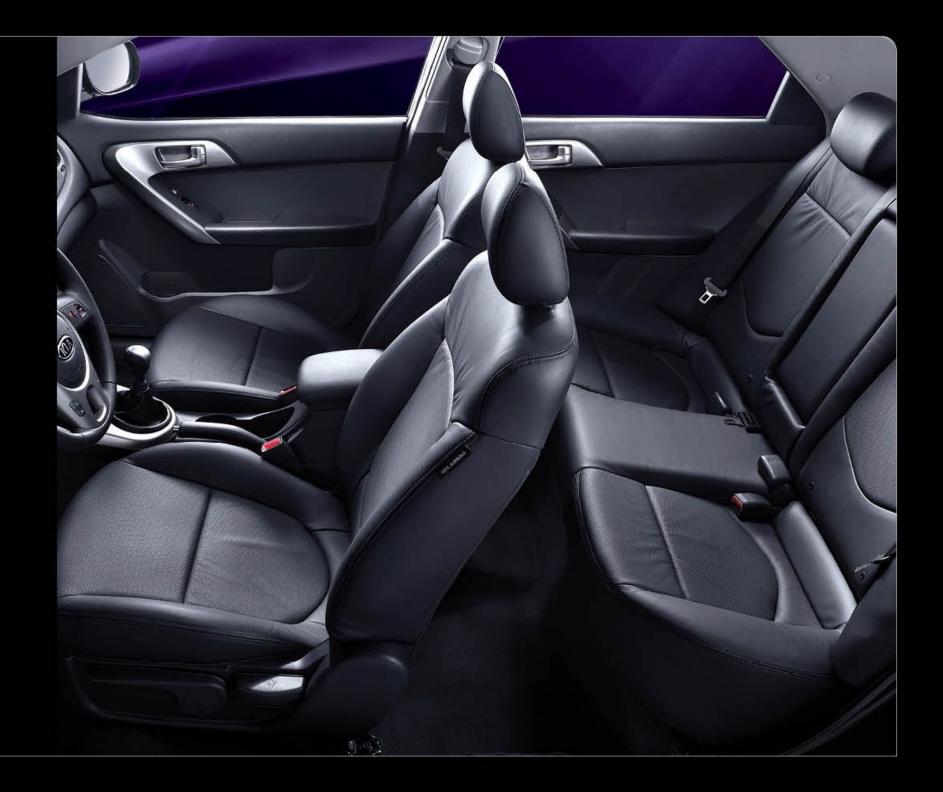

Like all Kia vehicles, Forte is backed by a worry-free 5-year/100,000-km comprehensive warranty.<sup>3</sup>

The Forte Koup, sedan and 5-door are all designed with remarkable head and leg room. Their spacious cabins offer all-day driving comfort for the driver and passengers alike.

# Unsurpassed comfort. Exceptional space.

Forte's long wheelbase and wide body translate into remarkable spaciousness and 5-passenger comfort, no matter which model you choose. On SX models, you can treat yourself to the luxury of standard leather seating and a leather-wrapped tilt/ telescopic steering wheel.