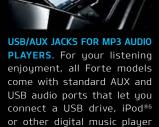

## ADVANCED TECHNOLOGY

Forte has a long list of advanced features. These include standard Bluetooth<sup>®</sup> hands-free cell phone connectivity;<sup>5</sup> standard AUX and USB audio ports that let you connect a USB drive, iPod<sup>®6</sup> or other digital music player directly to the audio system; and available SiriusXM<sup>™</sup> Satellite Radio.<sup>7</sup>

PADDLE SHIFTERS. Forte SX models equipped with the **PLAYERS.** For your listening available 6-speed automatic change gears without taking connect a USB drive, iPod®6 your hands off the wheel.

provides turn-by-turn directions come with Kia's Eco-Minder® to virtually any destination in indicator, which lights up North America.<sup>8</sup> It's included in in the instrument cluster entertainment.<sup>7</sup> the available Luxury Package on to let you know when you Forte SX models.

are achieving optimum fuel economy.

directly to the audio system.

AUTO ON/OFF HEADLIGHTS. Forte SX features standard automatic light control that transmission feature paddle come with standard AUX and turns the lighting system on at shifters that allow you to USB audio ports that let you dusk and off at dawn for safety and convenience.