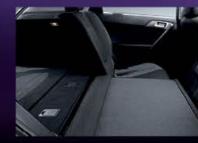

# Versatile by design.

The "fifth door" on the Kia Forte 5-door allows easy access to its roomy cargo area, while split-folding rear seats enhance its ability to carry oversize loads - just what you need to haul big purchases home without a hassle.

Who knew versatile and practical could look so beautiful?

to carry passengers or cargo - or both!

60/40 SPLIT-FOLDING REAR SEATS. Split- CONCEALED STORAGE. The Forte 5-door's STAY ORGANIZED. An available hidden folding rear seats give you the flexibility standard cargo cover allows you to store tray under the cargo floor of the Forte 5-door keeps loose items neatly organized.