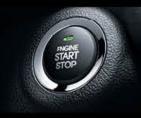

PUSH-BUTTON START. There's no need to fumble for your keys when you have the luxury power sunroof that lets you just one of the many luxury of SmartKey with push-button enjoy the pleasure of open-air features included on Forte EX start - standard on Forte SX driving and adds to the sense of and SX models. models with the available Luxury roominess inside the cabin. Package.<sup>10</sup>