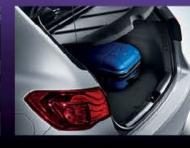

Who knew versatile and practical could look so beautiful?

to carry passengers or cargo - or both!

60/40 SPLIT-FOLDING REAR SEATS. Split- CONCEALED STORAGE. The Forte 5-door's STAY ORGANIZED. An available hidden folding rear seats give you the flexibility standard cargo cover allows you to store tray under the cargo floor of the Forte 5-door keeps loose items neatly organized.