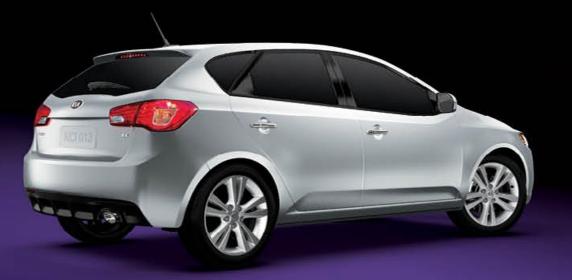

# Three ways to define style and performance.

Numbers go a long way in defining the Kia Forte. Whether it's the 2-door Forte Koup, the Forte sedan or the versatile Forte 5-door, each stands out with unique and striking exterior styling. Under the hood, LX and EX trim levels feature a standard 2.0-litre four-cylinder engine with quick-off-the-line performance and one of the best fuel economy ratings in its class.<sup>2</sup> Sporty SX models up the level of driving fun with a standard 173-horsepower, 2.4-litre engine and available 6-speed Steptronic transmission with steering wheel-mounted paddle shifters.

# Versatile by design.

The "fifth door" on the Kia Forte 5-door allows easy access to its roomy cargo area, while split-folding rear seats enhance its ability to carry oversize loads - just what you need to haul big purchases home without a hassle.