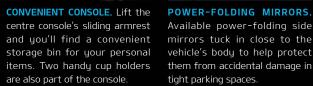

centre console's sliding armrest Available power-folding side and you'll find a convenient mirrors tuck in close to the storage bin for your personal vehicle's body to help protect tight parking spaces.