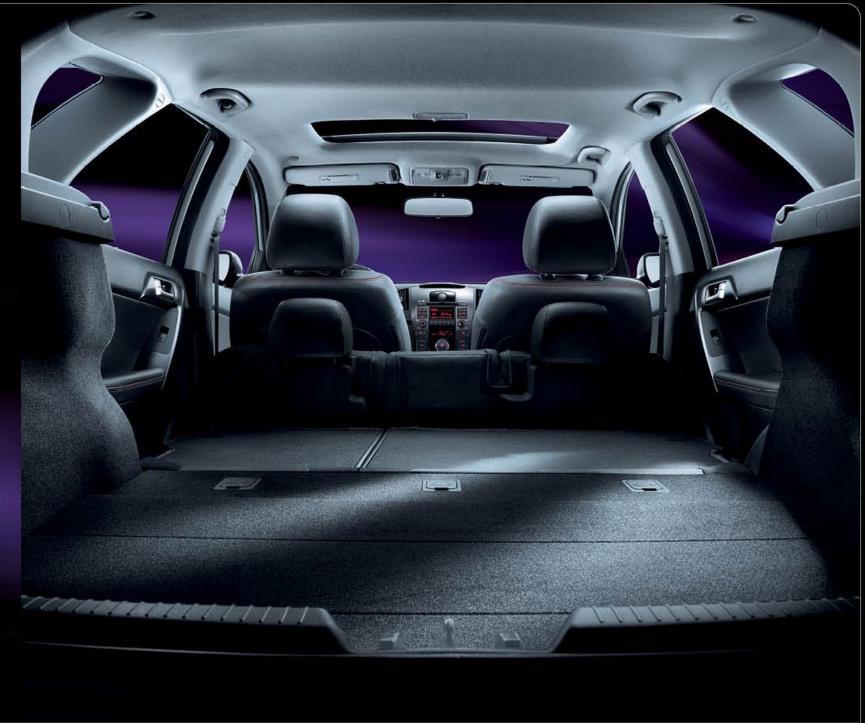

Like all Kia vehicles, Forte is backed by a worry-free 5-year/100,000-km comprehensive warranty.<sup>3</sup>

The Forte Koup, sedan and 5-door are all designed with remarkable head and leg room. Their spacious cabins offer all-day driving comfort for the driver and passengers alike.

# Unsurpassed comfort. Exceptional space.

Forte's long wheelbase and wide body translate into remarkable spaciousness and 5-passenger comfort, no matter which model you choose. On SX models, you can treat yourself to the luxury of standard leather seating and a leather-wrapped tilt/ telescopic steering wheel.