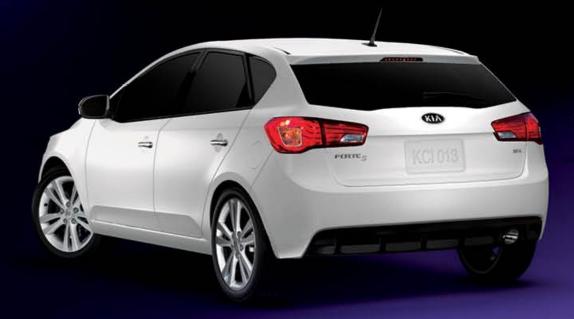

# Versatile by design.

The "fifth door" on the Kia Forte 5-door allows easy access to its roomy cargo area, while split-folding rear seats enhance its ability to carry oversize loads - just what you need to haul big purchases home without a hassle.

Who knew versatile and practical could look so beautiful?

to carry passengers or cargo - or both!

60/40 SPLIT-FOLDING REAR SEATS. Split- CONCEALED STORAGE. The Forte 5-door's STAY ORGANIZED. An available hidden folding rear seats give you the flexibility standard cargo cover allows you to store tray under the cargo floor of the Forte 5-door keeps loose items neatly organized.