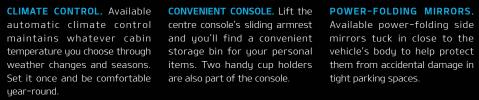

centre console's sliding armrest Available power-folding side and you'll find a convenient mirrors tuck in close to the storage bin for your personal vehicle's body to help protect tight parking spaces.