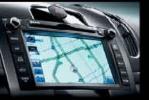

# It's time to raise your expectations.

Forte SX models feature stunning interior sport styling accented with alloy pedals and metal-finish trim. Sleek controls and Supervision gauges with glowing red LCD lighting reflect a designer's attention to detail. The available Luxury Package offers even more comfort and convenience features - including a built-in navigation system - to enhance your driving experience.8

PADDLE SHIFTERS. Forte SX models equipped with the **PLAYERS.** For your listening available 6-speed automatic change gears without taking connect a USB drive, iPod®6 your hands off the wheel.

provides turn-by-turn directions come with Kia's Eco-Minder® to virtually any destination in indicator, which lights up North America.<sup>8</sup> It's included in in the instrument cluster entertainment.<sup>7</sup> the available Luxury Package on to let you know when you Forte SX models.