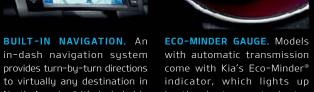

PADDLE SHIFTERS. Forte SX models equipped with the **PLAYERS.** For your listening available 6-speed automatic change gears without taking connect a USB drive, iPod®6 your hands off the wheel.

provides turn-by-turn directions come with Kia's Eco-Minder® to virtually any destination in indicator, which lights up North America.<sup>8</sup> It's included in in the instrument cluster entertainment.<sup>7</sup> the available Luxury Package on to let you know when you Forte SX models.

are achieving optimum fuel economy.

directly to the audio system.

AUTO ON/OFF HEADLIGHTS. Forte SX features standard automatic light control that transmission feature paddle come with standard AUX and turns the lighting system on at shifters that allow you to USB audio ports that let you dusk and off at dawn for safety and convenience.