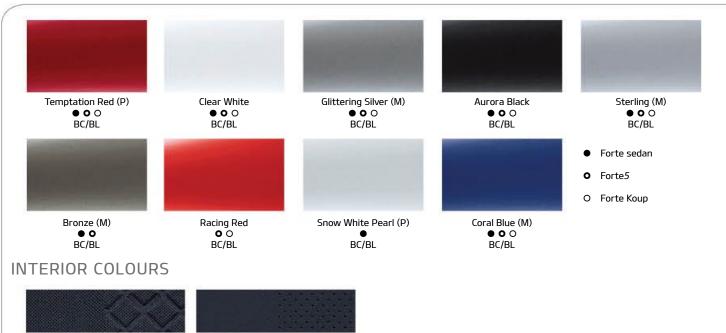

● = Standard O = Available - = Not Available K= Available on Koup LUX=Luxury Package \* Forte sedan and Forte5 models only.