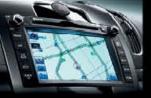

# It's time to raise your expectations.

Forte SX models feature stunning interior sport styling accented with alloy pedals and metal-finish trim. Sleek controls and Supervision gauges with glowing red LCD lighting reflect a designer's attention to detail. The available Luxury Package offers even more comfort and convenience features - including a built-in navigation system - to enhance your driving experience.8

PADDLE SHIFTERS. Forte SX models equipped with the **PLAYERS.** For your listening available 6-speed automatic change gears without taking connect a USB drive, iPod®6 your hands off the wheel.

provides turn-by-turn directions come with Kia's Eco-Minder® to virtually any destination in indicator, which lights up North America.<sup>8</sup> It's included in in the instrument cluster entertainment.<sup>7</sup> the available Luxury Package on to let you know when you Forte SX models.