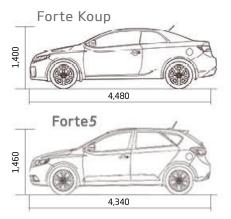

## SPECIFICATIONS

| Engine                        | LX & EX                                                                                    |                           | SX                   |                                                                             |
|-------------------------------|--------------------------------------------------------------------------------------------|---------------------------|----------------------|-----------------------------------------------------------------------------|
| Туре                          | 2.0L, Inline, 4 cylinde aluminum block and                                                 |                           | 2.4L, Inl<br>aluminu | ine, 4 cylinder,<br>ım block and head                                       |
| Valve train                   | DOHC, 16 valve,<br>Single-Cam, Variable<br>Valve Timing (CVVT)                             | !                         |                      | 6 valve, Dual-Cam,<br>Valve Timing (CVVT)                                   |
| Horsepower                    | 156 hp @ 6,200 rpm                                                                         |                           | 173 hp (             | <u>а</u> 6,000 грт                                                          |
| Torque                        | 144 lbft. @ 4,300 rj                                                                       | pm                        | 168 lb               | ft. @ 4,000 rpm                                                             |
| Compression ratio             | 10.5:1                                                                                     |                           | 10.5:1               |                                                                             |
| Intake                        | Electronic Throttle<br>Control (ETC)                                                       |                           |                      | e Intake System (VIS),<br>nic Throttle Control (ETC)                        |
| Transmission                  | 6-speed manual trar<br>Available 6-speed<br>Steptronic automatic<br>electronically control | _,                        | Availabl<br>Steptro  | d manual transmission;<br>e 6-speed<br>nic automatic,<br>nically controlled |
| Dimensions, mm (in.)          | Forte                                                                                      | Forte5                    |                      | Forte Koup                                                                  |
| Wheelbase                     | 2,650 (104.3)                                                                              | 2,650 (10                 | 4.3)                 | 2,650 (104.3)                                                               |
| Length                        | 4,530 (178.4)                                                                              | 4,340 (17                 | 0.9)                 | 4,480 (176.4)                                                               |
| Width                         | 1,775 (69.9)                                                                               | 1,775 (69.                | 9)                   | 1,765 (69.5)                                                                |
| Height                        | 1,460 (57.5)                                                                               | 1,460 (57                 | .5)                  | 1,400 (55.1)                                                                |
| Head room<br>(front/rear)     | 1,015 / 955<br>(40.0 / 37.6)                                                               | 1,015 / 97<br>(40.0 / 38  |                      | 982 / 897<br>(38.6 / 35.3)                                                  |
| Shoulder room<br>(front/rear) | 1,415 / 1,390<br>(55.7 / 54.7)                                                             | 1,415 / 1,3<br>(55.7 / 54 |                      | 1,414 / 1,331<br>(55.6 / 52.4)                                              |
| Leg room<br>(front/rear)      | 1,100 / 890<br>(43.3 / 35.0)                                                               | 1,100 / 89<br>(43.3 / 35  |                      | 1,108 / 862<br>(43.6 / 33.9)                                                |
| Hip room<br>(front/rear)      | 1,345 / 1,355<br>(53.0 / 53.4)                                                             | 1,345 / 1,3<br>(53.0 / 53 |                      | 1,355 / 1,310<br>(53.3 / 51.6)                                              |
| Curb Weight, kg (Ib.)         | Forte                                                                                      | Forte5                    |                      | Forte Koup                                                                  |
| 6-speed manual                | 1,238 - 1,339<br>(2,729- 2,952)                                                            | 1,261 - 1,3<br>(2,781 - 2 |                      | 1,242 - 1,341<br>(2,737 - 2,957)                                            |
| 6-speed automatic             | 1,266 - 1,361<br>(2,791 - 2,999)                                                           | 1,288 - 1,<br>(2,840 - 3  |                      | 1,270 - 1,364<br>(2,799 - 3.006)                                            |
|                               |                                                                                            |                           |                      |                                                                             |

## DIMENSIONS, mm

### Forte sedan