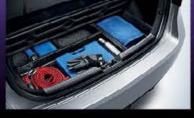

# Versatile by design.

The "fifth door" on the Kia Forte 5-door allows easy access to its roomy cargo area, while split-folding rear seats enhance its ability to carry oversize loads - just what you need to haul big purchases home without a hassle.

Who knew versatile and practical could look so beautiful?

to carry passengers or cargo - or both!

60/40 SPLIT-FOLDING REAR SEATS. Split- CONCEALED STORAGE. The Forte 5-door's STAY ORGANIZED. An available hidden folding rear seats give you the flexibility standard cargo cover allows you to store tray under the cargo floor of the Forte 5-door keeps loose items neatly organized.