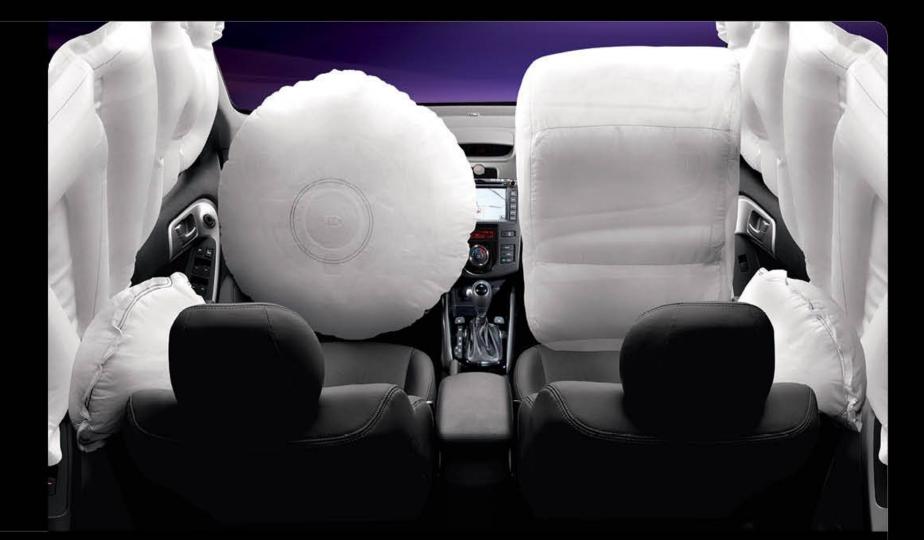

# Ready for the unexpected.

Forte's safety systems are designed to help minimize injury when a collision is unavoidable. The front seats feature active headrests and seat-belt pretensioners. Dual front airbags, front-seat-mounted side airbags and side curtain airbags for both front and rear seating positions are managed by an advanced sensor system. Forte wraps all of this - and you - in a protective, high-strength steel-reinforced body.

AIRBAG & SEAT-BELT SENSORS. Special onboard sensors measure the severity of a crash impact and determine whether the front seat occupants are wearing their seat belts. Within milliseconds, this information is used to determine and trigger an optimal level of airbag inflation.9