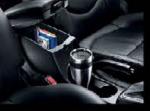

centre console's sliding armrest Available power-folding side and you'll find a convenient mirrors tuck in close to the storage bin for your personal vehicle's body to help protect tight parking spaces.