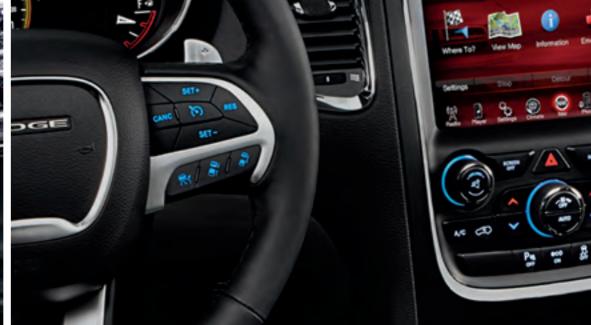

## A BRILLIANT DISPLAY.

With the available 7-inch customizable in-cluster display centre — this is command central. From here you get real-time information on performance, available navigation<sup>11</sup> and vehicle status in full colour and with rich graphics. Your ability to customize is near

limitless. You can view vivid turn-by-turn navigation<sup>11</sup> information, receive alerts with available Blind-Spot Monitoring (BSM)<sup>6</sup>, or track performance and average fuel economy so you can grab the most power while using the least drops of gas.