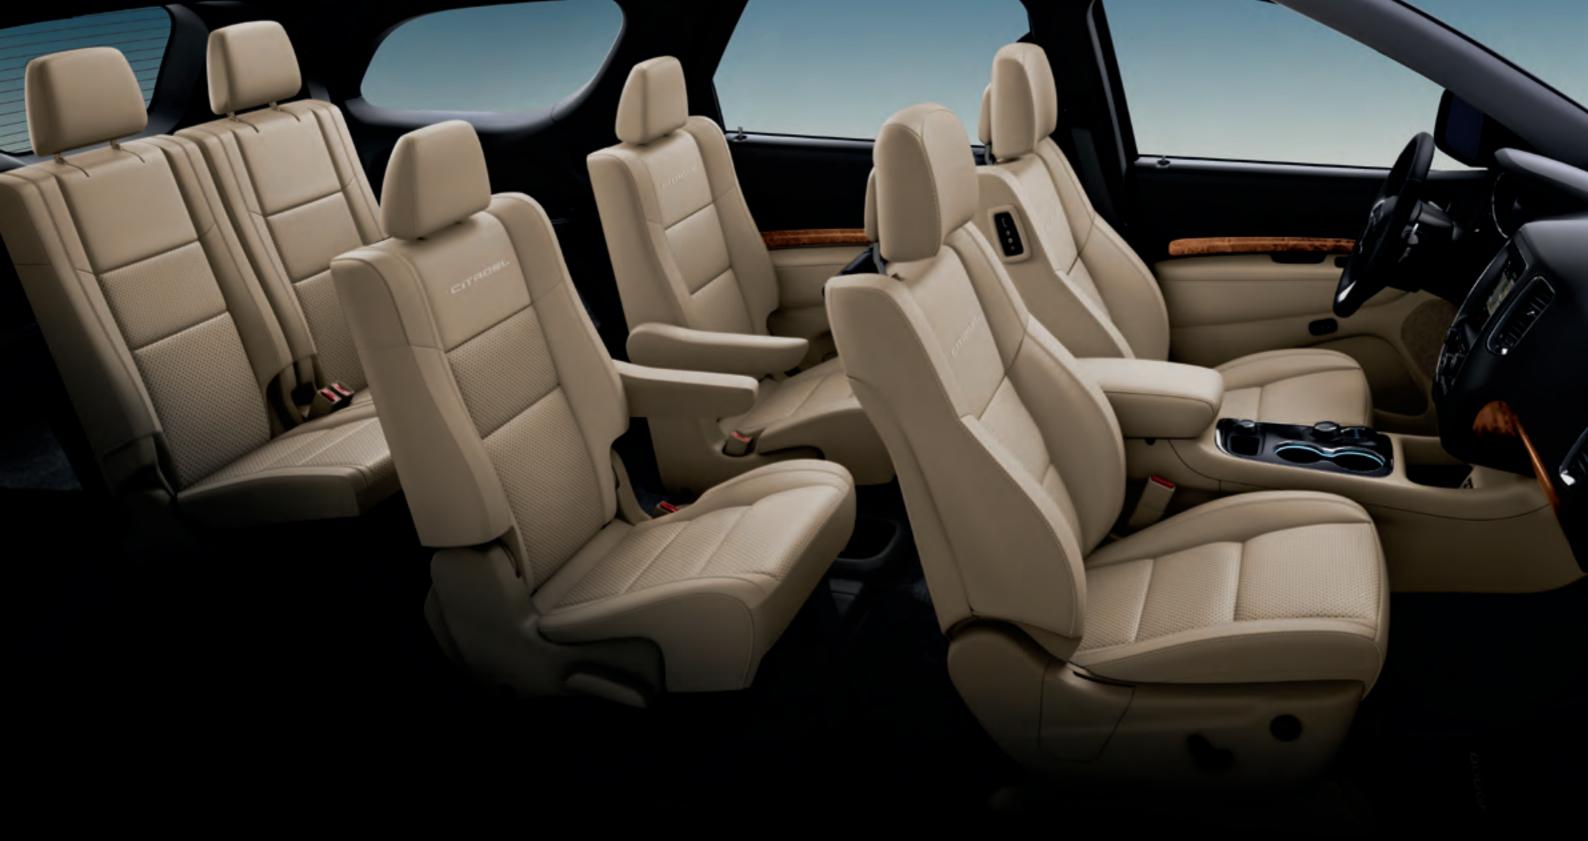

## FLEXIBILITY AND CRAFTSMANSHIP IN EQUAL MEASURE.

Slide into Durango's driver's seat and it becomes instantly clear that this is the no-compromise SUV. Not only will a powerful and efficient powertrain take you the distance, but the interior will indulge you with both premium details as well as an amazing degree of flexibility. Refined craftsmanship, abundant soft-touch surfaces, bright accents, available heated and ventilated Nappa leather-faced seats, and class-exclusive<sup>4</sup> technology surround you. Standard seven-passenger seating includes a fold-flat front-passenger seat, 60/40 split-fold-flat second-row reclining bench

seats with integrated padded centre armrest with cup holders and 50/50 split-folding third-row seats. Opt for cloth or heated leather-faced fold-and-tumble second-row captain's chairs with soft-touch armrests and floor-mounted mini console with cup holders for six-passenger seating. An available second-row centre console with accent stitching boasts four different storage areas, illuminated cup holders, a USB port for charging and a 12-volt power outlet that supports compatible video game hookups, personal DVD player and smartphone charging.