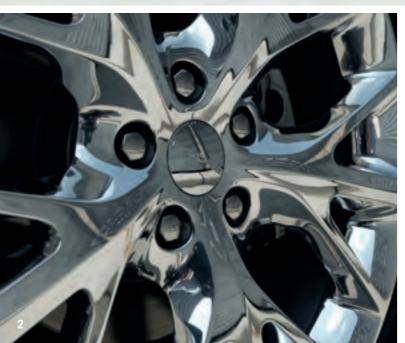

## WHEELS

18-INCH TECH SILVER ALUMINUM Standard on SXT (WPC)

20-INCH SATIN SILVER Available on SXT (WRL)

18-INCH POLISHED-FACED ALUMINUM WITH MINERAL GREY POCKETS Standard on Limited (WRM)

20-INCH FULL-POLISHED ALUMINUM Available on Limited (WRF)

20-INCH HYPER BLACK ALUMINUM Standard on R/T and Rallye (WRH)

Leather-faced —

Standard on Limited

Light Frost

20-INCH POLISHED ALUMINUM WITH GLOSS BLACK POCKETS Available on R/T (WRK)

Leather-faced with

perforated inserts -

Black with Red

accent stitching

Standard on R/T

20-INCH FULL-POLISHED ALUMINUM Standard on Citadel (WRF)

Nappa leather-faced with

Black with Light Slate Grey

perforated inserts -

Standard on Citadel