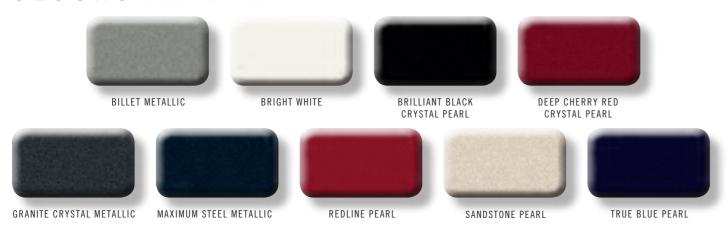

n<sup>11</sup>
- Technology Group

Trailer Tow Group IV

- Skid Plate Group Monar Chrome Appearance Group
- Rear DVD Entertainment Centre
- Cantain's Chairs

· Leather-wrapped door trim panels

• Rain-sensing windshield wipers

- Second-Row Console with Storage
- Single-Disc Remote CD Player





• Low-beam auto-levelling HID headlamps • P265/50R20 BSW All-Season Goodyear tires with auto high-beam control Power liftgate 8.4-inch touch screen (Nav Ready<sup>16</sup>) · Bright premium grille

 Body-colour shark-fin antenna • Chrome exterior mirrors and bright

Power sunroof

 Heavy-duty, four-wheel disc antilock brakes Power tilt/telescoping steering column

 Mopar Black/Chrome Appearance Group Second-Row Fold-and-Tumble

and Armrest

17

## COLOURS Not all colours available on all models.



## WHEELS



18-INCH TECH SILVER ALUMINUM Standard on SXT (WPC)



20-INCH SATIN SILVER Available on SXT (WRL)



18-INCH POLISHED-FACED ALUMINUM WITH MINERAL GREY POCKETS Standard on Limited (WRM)



20-INCH FULL-POLISHED ALUMINUM Available on Limited (WRF)

Cloth — Light Frost

Standard on SXT

Leather-faced — Black

Standard on Limited

FABRICS

Cloth - Black

and Rallye

Standard on SXT



20-INCH HYPER BLACK ALUMINUM Standard on R/T and Rallye (WRH)

Leather-faced —

Standard on Limited

Light Frost



20-INCH POLISHED ALUMINUM WITH GLOSS BLACK POCKETS Available on R/T (WRK)

Leather-faced with

perforated inserts -

Black with Red

accent stitching

Standard on R/T



20-INCH FULL-POLISHED ALUMINUM Standard on Citadel (WRF)

Nappa leather-faced with

Black with Light Slate Grey

pe