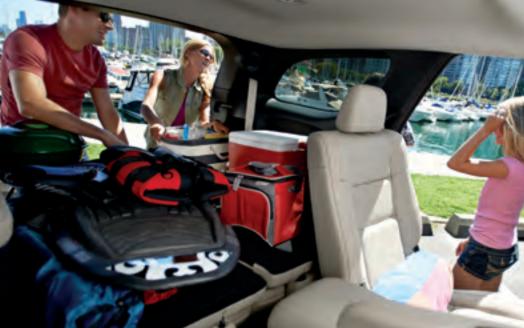

## FLEXIBILITY AND CRAFTSMANSHIP IN EQUAL MEASURE.

Slide into Durango's driver's seat and it becomes instantly clear that this is the no-compromise SUV. Not only will a powerful and efficient powertrain take you the distance, but the interior will indulge you with both premium details as well as an amazing degree of flexibility. Refined craftsmanship, abundant soft-touch surfaces, bright accents, available heated and ventilated Nappa leather-faced seats, and class-exclusive<sup>4</sup> technology surround you. Standard seven-passenger seating includes a fold-flat front-passenger seat, 60/40 split-fold-flat second-row reclining bench

seats with integrated padded centre armrest with cup holders and 50/50 split-folding third-row seats. Opt for cloth or heated leather-faced fold-and-tumble second-row captain's chairs with soft-touch armrests and floor-mounted mini console with cup holders for six-passenger seating. An available second-row centre console with accent stitching boasts four different storage areas, illuminated cup holders, a USB port for charging and a 12-volt power outlet that supports compatible video game hookups, personal DVD player and smartphone charging.