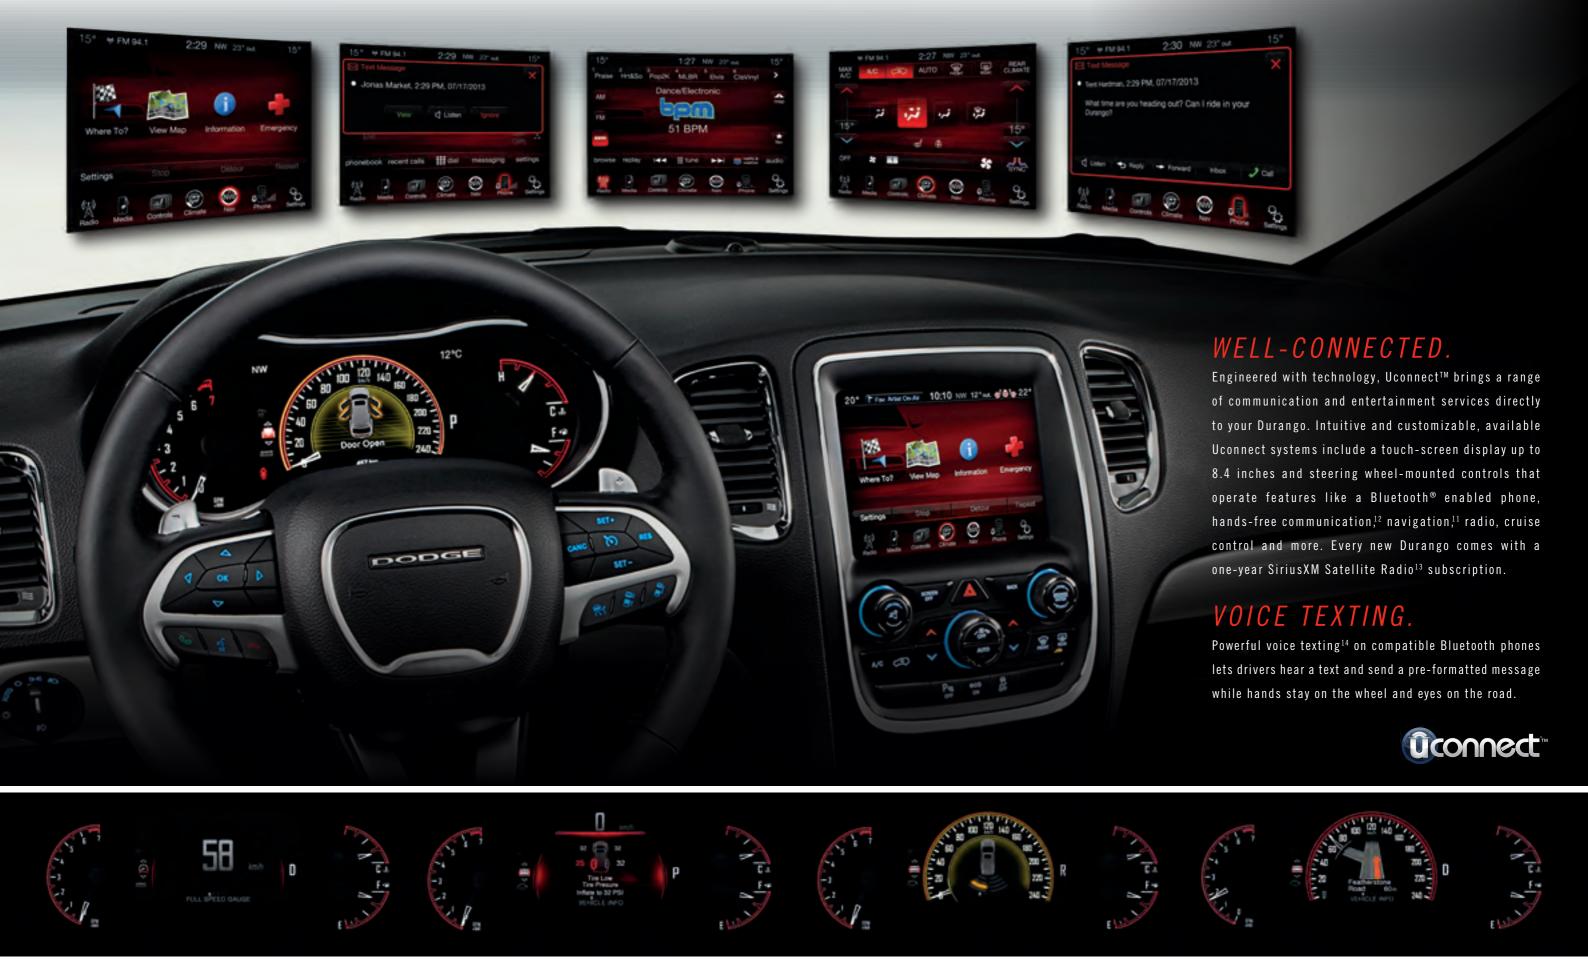

## A BRILLIANT DISPLAY.

With the available 7-inch customizable in-cluster display centre — this is command central. From here you get real-time information on performance, available navigation<sup>11</sup> and vehicle status in full colour and with rich graphics. Your ability to customize is near

limitless. You can view vivid turn-by-turn navigation<sup>11</sup> information, receive alerts with available Blind-Spot Monitoring (BSM)<sup>6</sup>, or track performance and average fuel economy so you can grab the most power while using the least drops of gas.