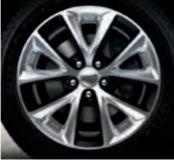

## WHEELS

18-INCH TECH SILVER ALUMINUM Standard on SXT (WPC)

20-INCH SATIN SILVER Available on SXT (WRL)

18-INCH POLISHED-FACED ALUMINUM WITH MINERAL GREY POCKETS Standard on Limited (WRM)

20-INCH FULL-POLISHED ALUMINUM Available on Limited (WRF)

20-INCH HYPER BLACK ALUMINUM Standard on R/T and Rallye (WRH)

Leather-faced —

Standard on Limited

Light Frost

20-INCH POLISHED ALUMINUM WITH GLOSS BLACK POCKETS Available on R/T (WRK)

Leather-faced with

perforated inserts -