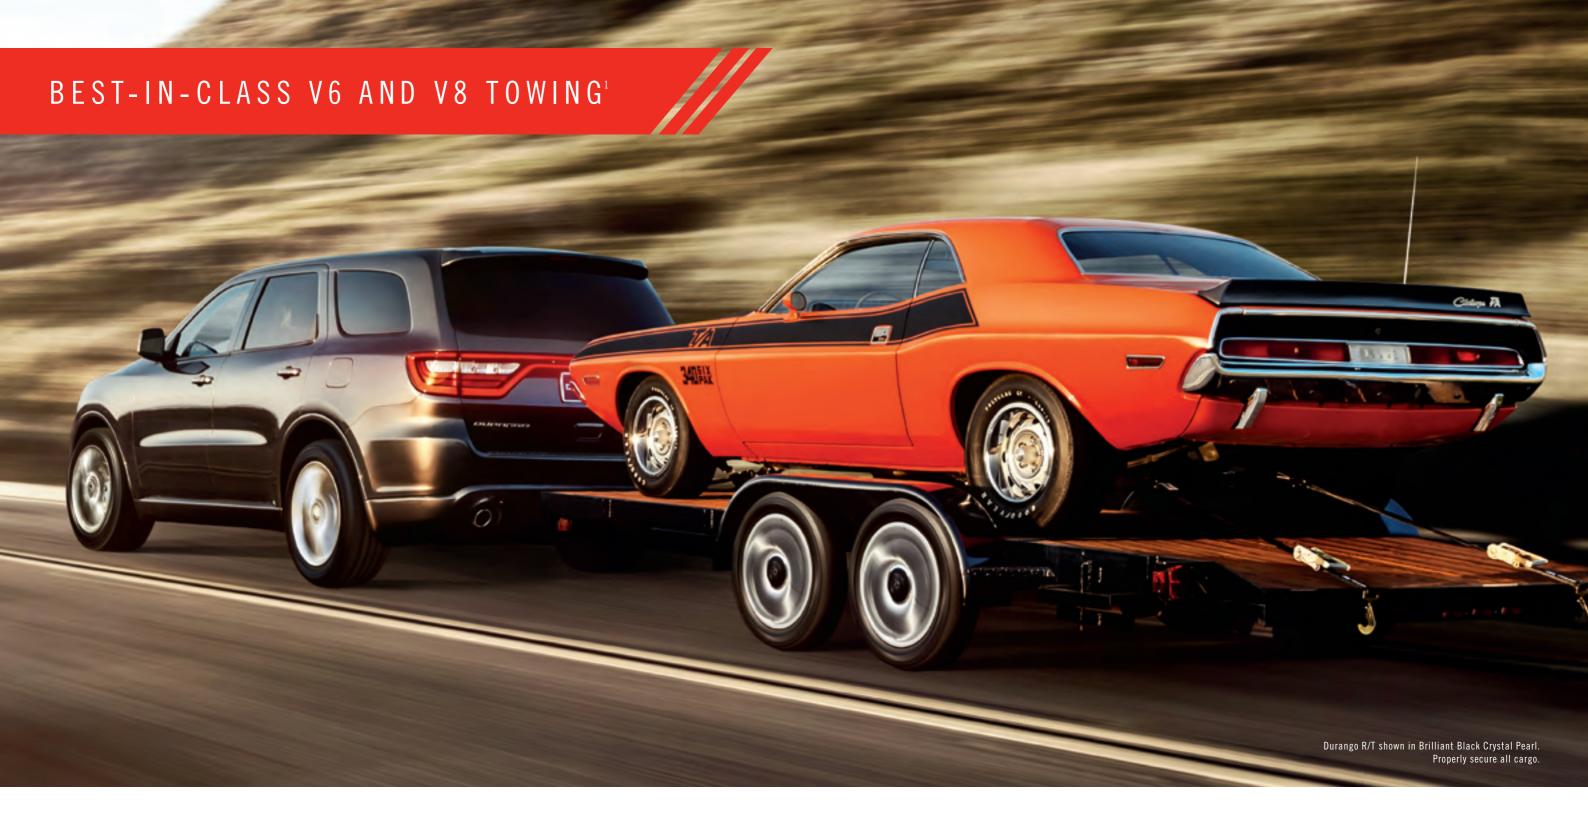

3.6L PENTASTAR™ VVT V6

6,200 LB TOWING<sup>2</sup>

290 260

AS EFFICIENT AS **8.3 L/100 KM** HWY\* EIGHT-SPEED AUTOMATIC

7,200 LB TOWING<sup>2</sup>

60 39 RSEPOWER LB-FT TO

AS EFFICIENT AS 9.1 L/100 KM HWY\*
EIGHT-SPEED AUTOMATIC

**STANDARD ALL-WHEEL DRIVE (AWD)** — This fully automatic and seamless system works with active variable torque distribution and electronic brake distribution control for enhanced vehicle stability. V8 models include a low range on the transfer case for extreme driving situations.