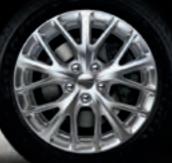

## WHEELS

18-INCH TECH SILVER ALUMINUM Standard on SXT (WPC)

20-INCH SATIN SILVER Available on SXT (WRL)

18-INCH POLISHED-FACED ALUMINUM WITH MINERAL GREY POCKETS Standard on Limited (WRM)

20-INCH FULL-POLISHED ALUMINUM Available on Limited (WRF)

20-INCH HYPER BLACK ALUMINUM Standard on R/T and Rallye (WRH)

Leather-faced —

Standard on Limited

Light Frost

20-INCH POLISHED ALUMINUM WITH GLOSS BLACK POCKETS Available on R/T (WRK)

Leather-faced with

perforated inserts -