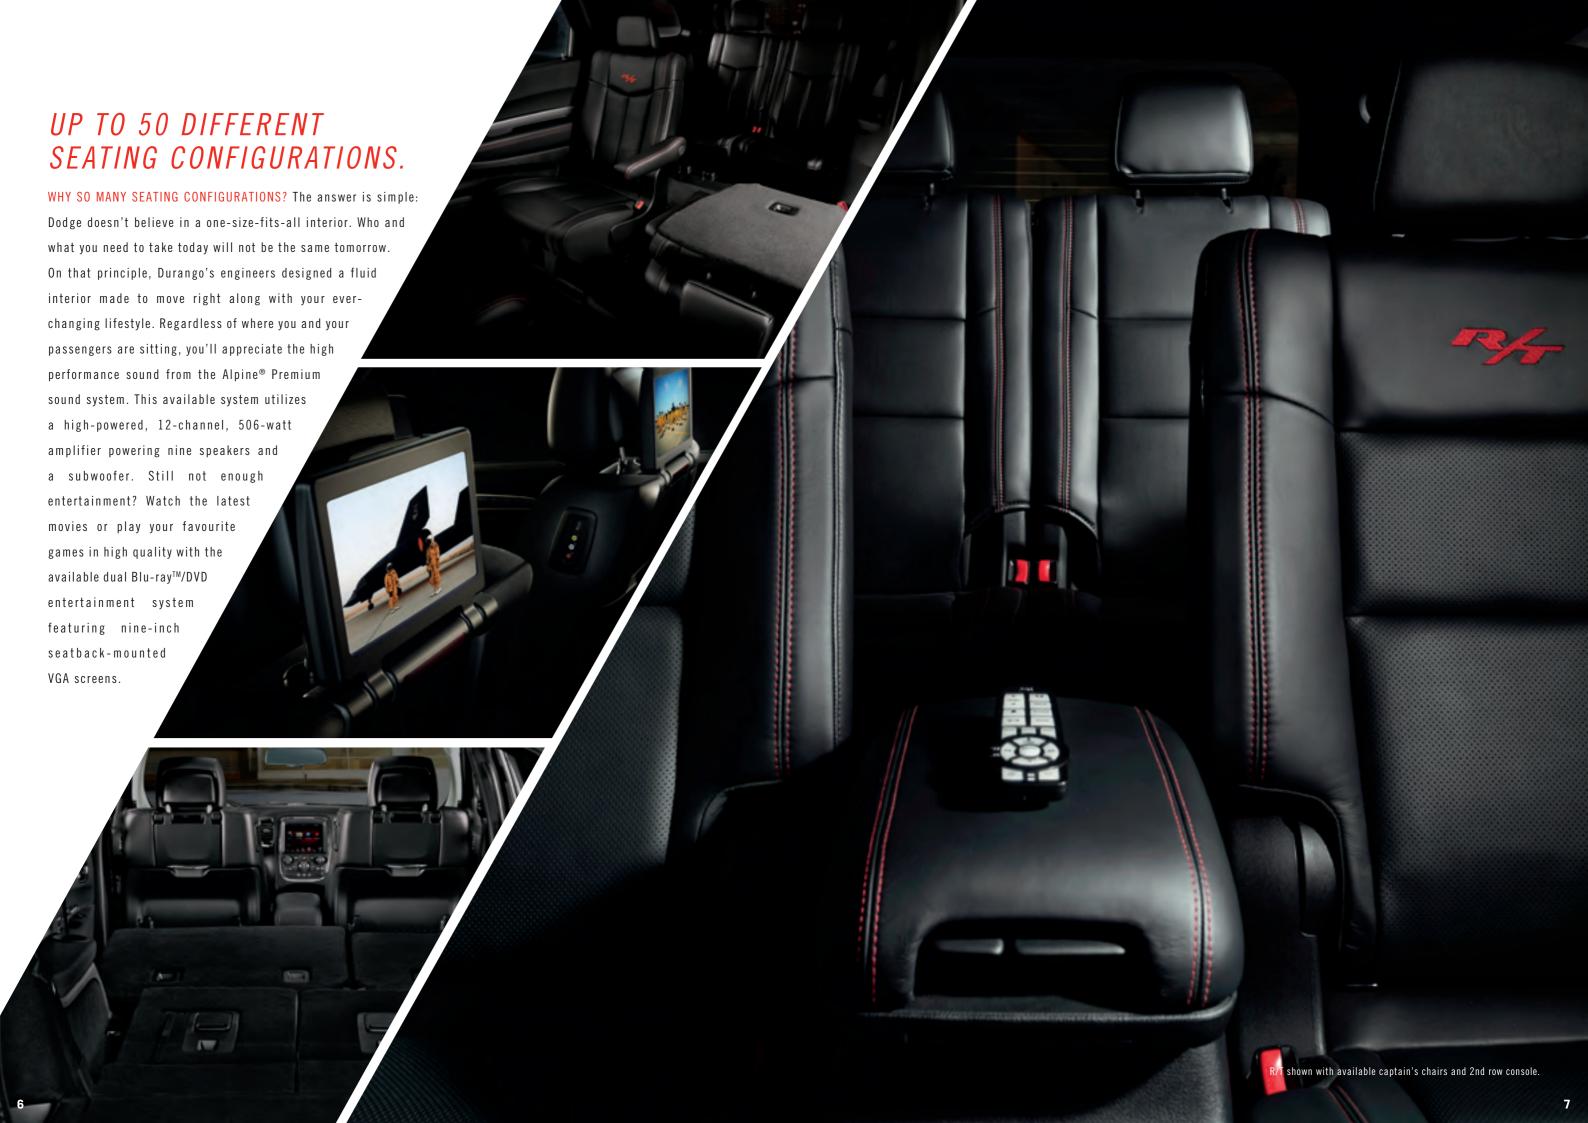

## FLEXIBILITY AND CRAFTSMANSHIP IN EQUAL MEASURE.

Slide into Durango's driver's seat and it becomes instantly clear that this is the no-compromise SUV. Not only will a powerful and efficient powertrain take you the distance, but the interior will indulge you with both premium details as well as an amazing degree of flexibility. Refined craftsmanship, abundant soft-touch surfaces, bright accents, available heated and ventilated Nappa leather-faced seats, and class-exclusive<sup>4</sup> technology surround you. Standard seven-passenger seating includes a fold-flat front-passenger seat, 60/40 split-fold-flat second-row reclining bench

seats with integrated padded centre armrest with cup holders and 50/50 split-folding third-row seats. Opt for cloth or heated leather-faced fold-and-tumble second-row captain's chairs with soft-touch armrests and floor-mounted mini console with cup holders for six-passenger seating. An available second-row centre console with accent stitching boasts four different storage areas, illuminated cup holders, a USB port for charging and a 12-volt power outlet that supports compatible video game hookups, personal DVD player and smartphone charging.