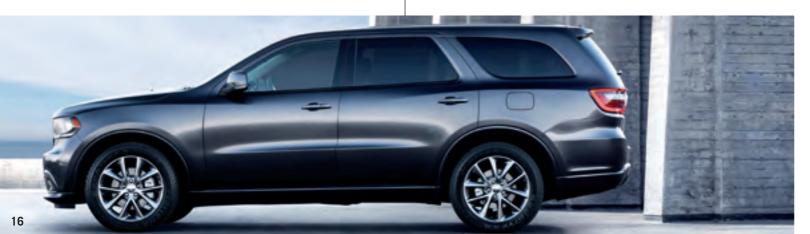

## SPORTY RALLYE AND R/T.

Both Durango Rallye and R/T trim levels feature matching exterior DNA. It starts with sleek, monochromatic wheel flares and sill moulding, a body-colour grille with black accents, impressive 20-inch painted Hyper Black aluminum wheels, and unique front and rear fascia and headlamps with black pockets. Look beneath the surface of R/T and you'll find a 20-mm-lower ride height, sport suspension, unique exhaust tuning and the legendary 360-horsepower 5.7-litre HEMI® Variable Valve Timing (VVT) V8 engine. The R/T interior is uniquely styled in leather-faced seating.

## LUXURY WITH LIMITED.

The Limited model offers an impressive combination of upscale features and comforts at an incredible value. It boasts neated front and second-row seats; a heated leather-wrapped steering wheel; driver's memory setting for exterior nirrors, seat position and radio; Park-Sense® Rear Park Assist System, ParkView® Rear Back-up Camera, remote start system and more. Limited's exterior is adorned with distinguishing features such as 18-inch polished-faced aluminum wheels with Mineral Grey pockets and a bright exhaust tip(s).