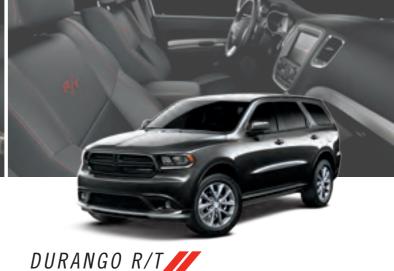

## SPORTY RALLYE AND R/T.

Both Durango Rallye and R/T trim levels feature matching exterior DNA. It starts with sleek, monochromatic wheel flares and sill moulding, a body-colour grille with black accents, impressive 20-inch painted Hyper Black aluminum wheels, and unique front and rear fascia and headlamps with black pockets. Look beneath the surface of R/T and you'll find a 20-mm-lower ride height, sport suspension, unique exhaust tuning and the legendary 360-horsepower 5.7-litre HEMI® Variable Valve Timing (VVT) V8 engine. The R/T interior is uniquely styled in leather-faced seating.