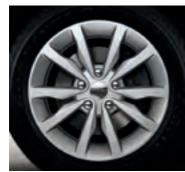

## WHEELS

18-INCH TECH SILVER ALUMINUM Standard on SXT (WPC)

20-INCH SATIN SILVER Available on SXT (WRL)

18-INCH POLISHED-FACED ALUMINUM WITH MINERAL GREY POCKETS Standard on Limited (WRM)

20-INCH FULL-POLISHED ALUMINUM Available on Limited (WRF)

20-INCH HYPER BLACK ALUMINUM Standard on R/T and Rallye (WRH)

Leather-faced —

Standard on Limited

Light Frost

20-INCH POLISHED ALUMINUM WITH GLOSS BLACK POCKETS Available on R/T (WRK)

Leather-faced with

perforated inserts -