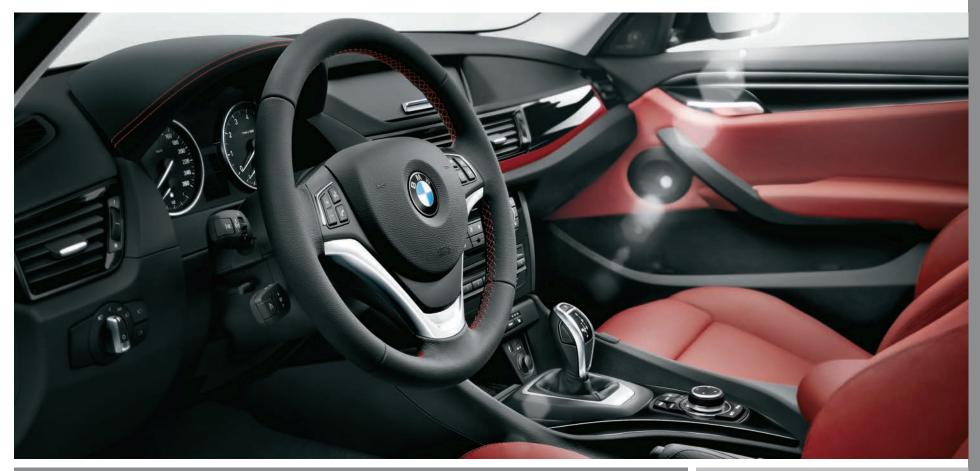

#### **Lights Package**

Auto-Dimming Exterior Mirrors

Bi-Xenon Headlights

Shown: xLine interior in Oyster Nevada Leather with Yellow-Black piping.