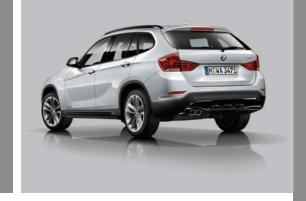

# DISCOVER ENDLESS POSSIBILITIES.

The X1 features high-revving, low-consumption engines, a low centre of gravity and near-perfect 50:50 weight distribution. Its spacious and versatile interior seats five, with a cargo area made even more flexible by 40:20:40 split-folding rear seats. Thanks to its good looks and the tenacious grip of BMW xDrive All-Wheel Drive, you'll arrive in style, no matter the weather – and have fun doing it.