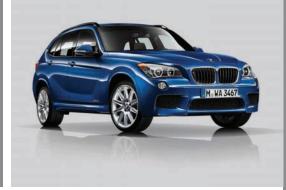

Shown: X1 xDrive35i in Valencia Orange Metallic paint.

| SAV®                   |                 | X1 xDrive28i      | X1 xDrive35i      |
|------------------------|-----------------|-------------------|-------------------|
| Cylinders/displacement | cm <sup>3</sup> | 4/1,997           | 6/2,979           |
| Output                 | hp @ rpm        | 241 @ 5,000-6,500 | 300 @ 5,800-6,000 |
| Torque                 | lb-ft @ rpm     | 258 @ 1,450-4,800 | 300 @ 1,300-5,000 |
| 0–100 km/h             | S               |                   | 5.6               |
| Fuel Consumption*      |                 |                   |                   |
| City                   | L/100 km        | 10.6              | 13.2              |
| Highway                | L/100 km        | 7.2               | 8.9               |
| Combined               | L/100 km        | 9.1               | 11.2              |