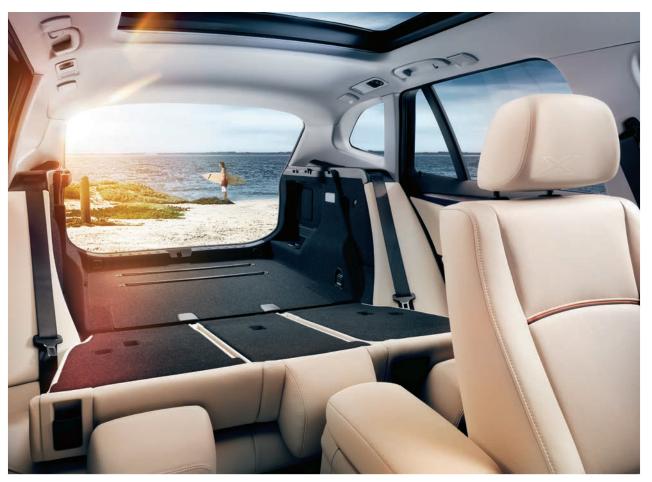

# DISCOVER ENDLESS POSSIBILITIES.

The X1 features high-revving, low-consumption engines, a low centre of gravity and near-perfect 50:50 weight distribution. Its spacious and versatile interior seats five, with a cargo area made even more flexible by 40:20:40 split-folding rear seats. Thanks to its good looks and the tenacious grip of BMW xDrive All-Wheel Drive, you'll arrive in style, no matter the weather – and have fun doing it.