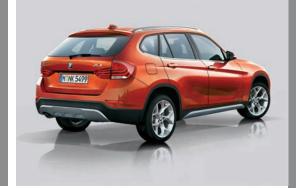

Shown: X1 xDrive35i in Valencia Orange Metallic paint.

| SAV®                   |                 | X1 xDrive28i      | X1 xDrive35i      |
|------------------------|-----------------|-------------------|-------------------|
| Cylinders/displacement | cm <sup>3</sup> | 4/1,997           | 6/2,979           |
| Output                 | hp @ rpm        | 241 @ 5,000-6,500 | 300 @ 5,800-6,000 |
| Torque                 | lb-ft @ rpm     | 258 @ 1,450-4,800 | 300 @ 1,300-5,000 |
| 0–100 km/h             | S               |                   | 5.6               |
| Fuel Consumption*      |                 |                   |                   |
| City                   | L/100 km        | 10.6              | 13.2              |
| Highway                | L/100 km        | 7.2               | 8.9               |
| Combined               | L/100 km        | 9.1               | 11.2              |