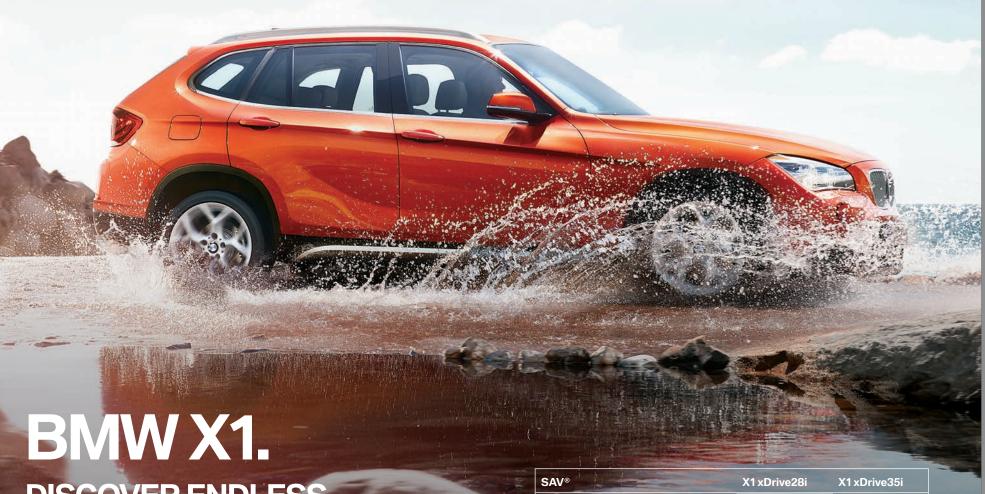

# DISCOVER ENDLESS POSSIBILITIES.

The X1 features high-revving, low-consumption engines, a low centre of gravity and near-perfect 50:50 weight distribution. Its spacious and versatile interior seats five, with a cargo area made even more flexible by 40:20:40 split-folding rear seats. Thanks to its good looks and the tenacious grip of BMW xDrive All-Wheel Drive, you'll arrive in style, no matter the weather – and have fun doing it.

Shown: X1 xDrive35i in Valencia Orange Metallic paint.

| SAV®                   |                 | X1 xDrive28i      | X1 xDrive35i      |
|------------------------|-----------------|-------------------|-------------------|
| Cylinders/displacement | cm <sup>3</sup> | 4/1,997           | 6/2,979           |
| Output                 | hp @ rpm        | 241 @ 5,000-6,500 | 300 @ 5,800-6,000 |
| Torque                 | lb-ft @ rpm     | 258 @ 1,450-4,800 | 300 @ 1,300-5,000 |
| 0–100 km/h             | S               |                   | 5.6               |
| Fuel Consumption*      |                 |                   |                   |
| City                   | L/100 km        | 10.6              | 13.2              |
| Highway                | L/100 km        | 7.2               | 8.9               |
| Combined               | L/100 km        | 9.1               | 11.2              |