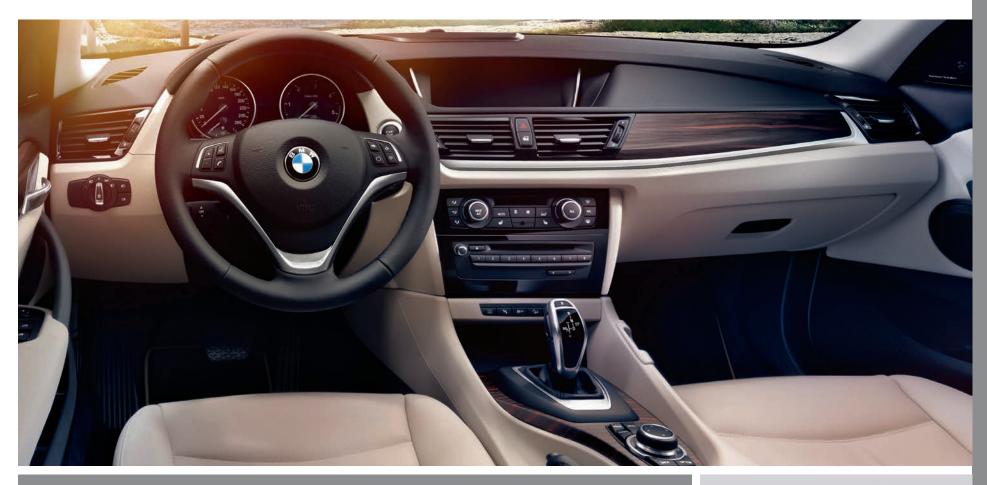

# M SPORT LINE.

Raise driving excitement to redline with the M Sport Line. A sport-tuned suspension, optional 19" performance wheels, and increased high speed maximum make the most of its dynamic power. M Aerodynamic Kit and M styling features underscore the dynamic potential of the X1.