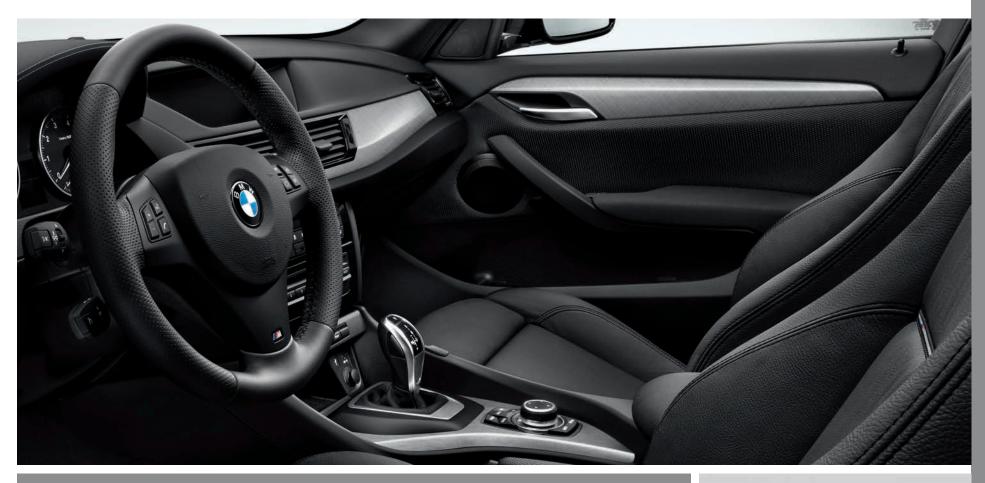

#### **Lights Package**

Auto-Dimming Exterior Mirrors

Bi-Xenon Headlights

Shown: xLine interior in Oyster Nevada Leather with Yellow-Black piping.