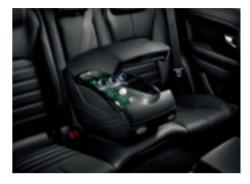

# INTERIOR

**Premium Carpet Mat Set** 2,050g/m² deep pile carpet with waterproof backing.

**Rubber Mat Set**Rubber footwell mats provide protection from general dirt.

Centre Armrest Cooler/Warmer Box
Food and drinks cooler and warmer that
acts as a rear centre armrest. With a leathercovered top, it is held in place by the centre
seat belt and powered from the rear auxiliary
socket. Ideal for long journeys with the family.