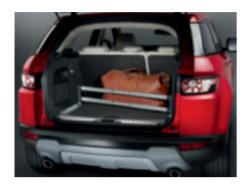

Luggage Retention Kit

For securing luggage/cargo within the loadspace. Includes load retention barrier and luggage strap.

Cargo Barrier - Full Height\*

Designed to prevent cargo and luggage from entering the passenger compartment. Easily removed.