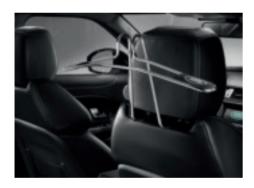

**Coat Hanger**Rear seat facing coat hanger attaches to the head restraint posts. Maximum weight 3kg.

Provides secure head restraint mounting for your iPad®. Attaches to the head restraint posts to face rear seat.