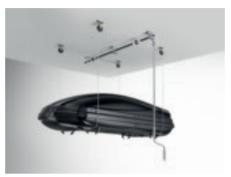

#### **Universal Lift & Load System**

This roof loading aid fixes to a garage roof and allows equipment to be lifted onto the vehicle with ease. It can also be used for storing the roof box conveniently when removed from the vehicle.