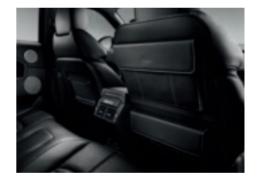

iPad® Holder\*

Seat Back Stowage – Premium Leather

Manufactured from the same premium
leather offered on the vehicle complemented
with soft touch interior lining and magnetic
button clasps. Provides a convenient stowage
solution for the rear of the front seats with
multiple compartments for stowing
small items.