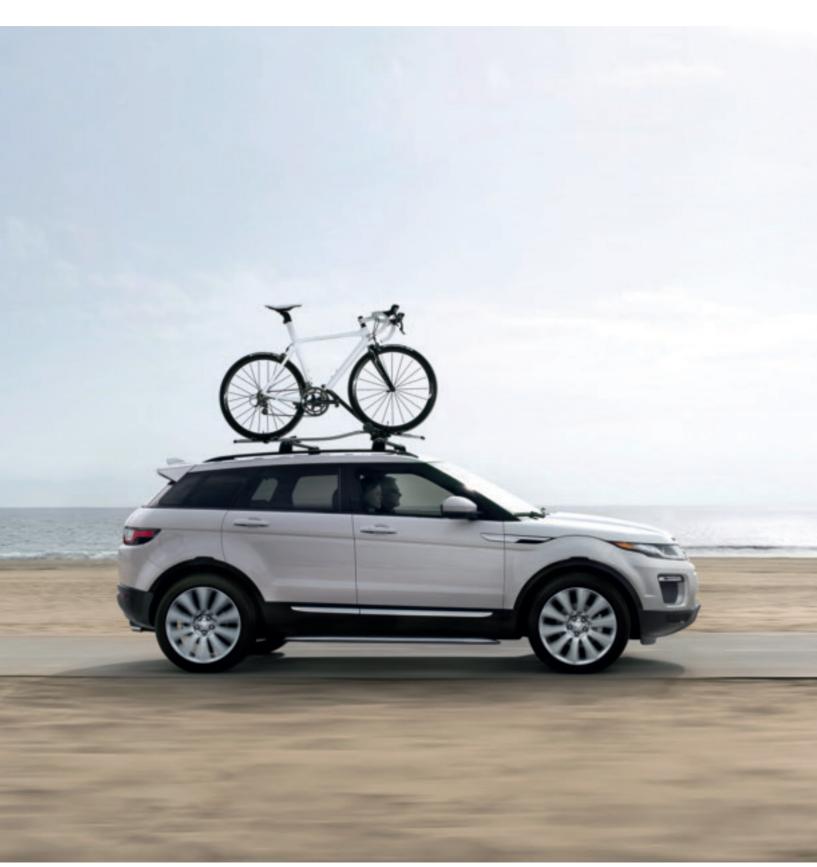

#### **Roof Mounted Bike Carrier**

Lockable bike carrier designed for holding a single bike, up to 20kg. Raised roof rails and cross bar kit required and will accommodate two bike carriers.

#### **Roof Rails**

Vehicle height when fitted: Range Rover Evoque 1,640mm Range Rover Evoque Coupé 1,609mm.

Maximum permissible load capacity 71.8kg.