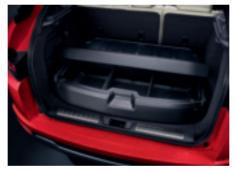

### **Loadspace Organizer Tray**

Convenient loadspace organizer tray provides segregated compartments to stow delicate items or separate shopping/cargo. Featuring lockable lids, it is secured via loadspace 'D' loops.