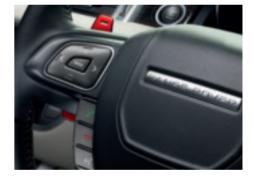

### **Gearshift Paddles**

These gearshift paddles are machine polished, anodized and hand brushed to provide exceptional wear resistance with a premium finish.