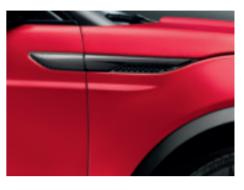

Side Vents - Carbon Fibre

High grade carbon fibre side power vents with a High Gloss finish provide a performance-inspired styling upgrade.

**Carbon Fibre Hood Louvres** 

Stunning high grade carbon fibre hood louvres accentuate the distinctive Evoque profile.