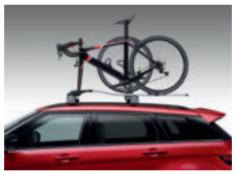

#### **Roof Mounted Bike Carrier**

Lockable bike carrier designed for holding a single bike, up to 20kg. Raised roof rails and cross bar kit required and will accommodate two bike carriers.