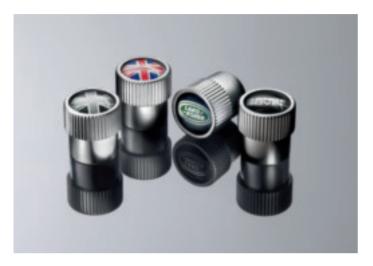

### **Styled Valve Caps**

There is an exclusive range of styled valve caps providing choice of Range Rover and Land Rover branded caps, Union Jack, Black Jack and Nitrogen designs. These provide a subtle styling enhancement.