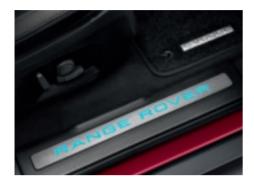

#### Sill Tread Plates - Illuminated

Driver and passenger's front door sill tread plates add style to the vehicle and protect the sill trim from scuffs and scrapes. Co-ordinates with your vehicle's interior and subtly illuminates Range Rover script when the front doors are open.

#### Sill Tread Plates - Personalized

Driver and passenger's front door sill tread plates add style to the vehicle and protect the sill trim from scuffs and scrapes. Personalize your vehicle further by adding a script of your choice in a variety of fonts, highlighted by subtle white illumination.

Sill Tread Plates - Union Jack

Driver and passenger's front door sill tread plates add style to the vehicle and protect the sill trim from scuffs and scrapes. Co-ordinates with your vehicle's interior and the Union Jack adds a distinctly British feel.