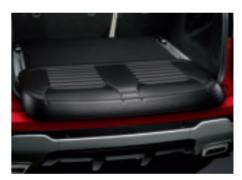

Loadspace Rubber Mat

Black, half length, waterproof loadspace rubber mat with retaining lip. Offers protection of the loadspace floor. Compatible with the cargo barrier.

**Rigid Loadspace Protector** 

Rigid loadspace tray offers protection from mud, dirt, and wear and tear.