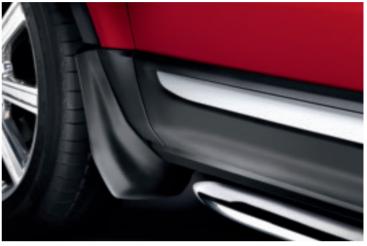

### Front and Rear Mudflaps

Heavy duty front and rear mudflaps, designed to reduce spray and protect bodywork.