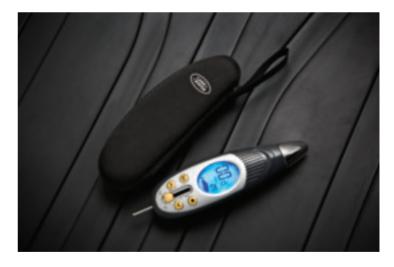

### Tire Pressure Gauge

Digital tire pressure gauge which stores recommended pressure and has a unique  $360^\circ$  rotating nozzle to locate tire valve, LED light, tread depth gauge, measuring in psi, bar, kpa, kg/cm² and comes complete with storage case.