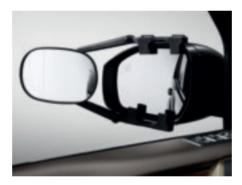

#### **Towing Mirror Extension**

Premium towing mirrors with a Land Rover branded stowage bag. Fits easily to door mirror housing.