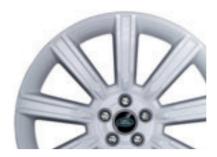

### WHEELS

20" Forged Nine-Spoke Alloy Wheel
- Gloss Black Finish

20" Forged Nine-Spoke Alloy Wheel
– Fuji White Finish

20" Forged Nine-Spoke Alloy Wheel
- Technical Grey Gloss Finish

19" Forged Ten-Spoke Sparkle Silver Finish Alloy Wheels

19" Forged Ten-Spoke Diamond Turned Finish Alloy Wheels

20" Forged Nine-Spoke Polished Silver Finish Alloy Wheels

20" Forged Five Split-Spoke Shadow Chrome Finish Alloy Wheels

20" Forged Six-Spoke Vibration Polished Finish Alloy Wheels