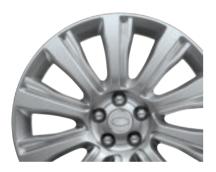

### WHEELS

20" Forged Nine-Spoke Alloy Wheel
- Gloss Black Finish

20" Forged Nine-Spoke Alloy Wheel
– Fuji White Finish

20" Forged Nine-Spoke Alloy Wheel
- Technical Grey Gloss Finish

19" Forged Ten-Spoke Sparkle Silver Finish Alloy Wheels

19" Forged Ten-Spoke Diamond Turned Finish Alloy Wheels

20" Forged Nine-Spoke Polished Silver Finish Alloy Wheels

20" Forged Five Split-Spoke Shadow Chrome Finish Alloy Wheels

20" Forged Six-Spoke Vibration Polished Finish Alloy Wheels