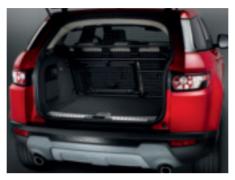

Luggage Retention Kit

For securing luggage/cargo within the loadspace. Includes load retention barrier and luggage strap.

Cargo Barrier - Full Height\*

Designed to prevent cargo and luggage from entering the passenger compartment. Easily removed.

Loadspace Rubber Mat

Black, half length, waterproof loadspace rubber mat with retaining lip. Offers protection of the loadspace floor. Compatible with the cargo barrier.

**Rigid Loadspace Protector** 

Rigid loadspace tray offers protection from mud, dirt, and wear and tear.