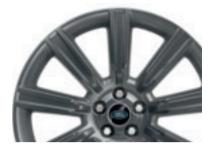

### WHEELS

20" Forged Nine-Spoke Alloy Wheel
- Gloss Black Finish

20" Forged Nine-Spoke Alloy Wheel
– Fuji White Finish

20" Forged Nine-Spoke Alloy Wheel
- Technical Grey Gloss Finish

19" Forged Ten-Spoke Sparkle Silver Finish Alloy Wheels

19" Forged Ten-Spoke Diamond Turned Finish Alloy Wheels

20" Forged Nine-Spoke Polished Silver Finish Alloy Wheels

20" Forged Five Split-Spoke Shadow Chrome Finish Alloy Wheels

20" Forged Six-Spoke Vibration Polished Finish Alloy Wheels