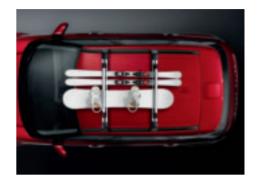

#### Ski/Snowboard Carrier

Carries four pairs of skis or two snowboards. Incorporates slider rails for easy loading and is lockable for security.

Maximum payload 36kg.\*\*