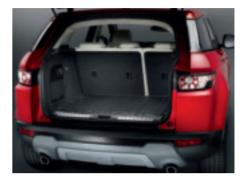

Luggage Retention Kit

For securing luggage/cargo within the loadspace. Includes load retention barrier and luggage strap.

Cargo Barrier - Full Height\*

Designed to prevent cargo and luggage from entering the passenger compartment. Easily removed.

Loadspace Rubber Mat

Black, half length, waterproof loadspace rubber mat with retaining lip. Offers protection of the loadspace floor. Compatible with the cargo barrier.

**Rigid Loadspace Protector** 

Rigid loadspace tray offers protection from mud, dirt, and wear and tear.