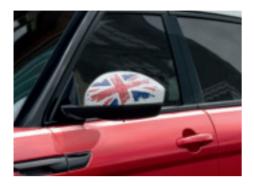

# **EXTERIOR**

Mirror Covers - Union Jack

Union Jack mirror covers accentuate the dynamic design of the exterior mirrors, adding a unique British style.

Mirror Covers - Carbon Fibre

Stunning high grade carbon fibre mirror covers with a High Gloss finish provide a performance-inspired premium styling update.