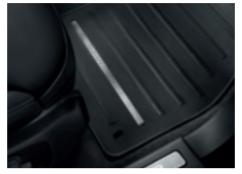

#### Sill Tread Plates - Illuminated

Driver and passenger's front door sill tread plates add style to the vehicle and protect the sill trim from scuffs and scrapes. Co-ordinates with your vehicle's interior and subtly illuminates Range Rover script when the front doors are open.

#### Sill Tread Plates - Personalized

Driver and passenger's front door sill tread plates add style to the vehicle and protect the sill trim from scuffs and scrapes. Personalize your vehicle further by adding a script of your choice in a variety of fonts, highlighted by subtle white illumination.

Sill Tread Plates - Union Jack

Driver and passenger's front door sill tread plates add style to the vehicle and protect the sill trim from scuffs and scrapes. Co-ordinates with your vehicle's interior and the Union Jack adds a distinctly British feel.