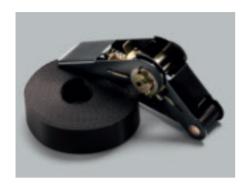

#### **Ratchet Strap**

Nylon tie strap for securing items to the cross bars and luggage rack when roof carrying. Five metres long, 20mm wide and supplied individually.