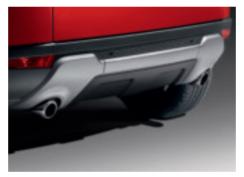

Tailpipe Finisher Kit

Polished stainless steel exhaust finishers add further style and refinement to the Range Rover Evoque.

Side Tubes – Bright Finish

Highly polished stainless steel side tubes provide an off-road inspired appearance, designed to complement the vehicle's exterior style.