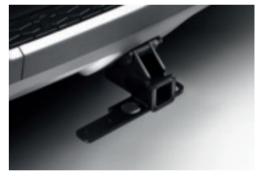

#### Tow Hitch Receiver

Tow your boat or trailer with help from this sturdy, lockable hitch receiver. Handles up to 1,600kg trailer load capacity and a 150kg tongue weight capacity.