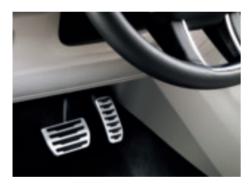

#### **Sport Pedal Covers**

Range Rover Evoque and Coupé Bright finish sport pedal covers are easy to fit. They enhance the existing throttle pedal and also replace the brake pedal rubber.

Drive Select Upgrade - Rotary Shifter