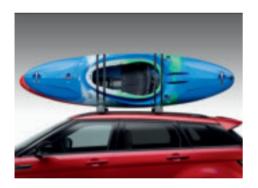

### Aqua Sports Carrier - Two Kayaks

The two kayak aqua sports carrier transports up to two kayaks or canoes. Also suitable for transporting crafts such as surfboards or small boats.

Load capacity 45kg.\*\*