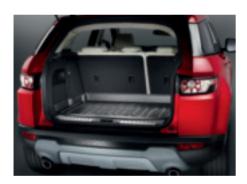

Luggage Retention Kit

For securing luggage/cargo within the loadspace. Includes load retention barrier and luggage strap.

Cargo Barrier - Full Height\*

Designed to prevent cargo and luggage from entering the passenger compartment. Easily removed.

Loadspace Rubber Mat

Black, half length, waterproof loadspace rubber mat with retaining lip. Offers protection of the loadspace floor. Compatible with the cargo barrier.

**Rigid Loadspace Protector** 

Rigid loadspace tray offers protection from mud, dirt, and wear and tear.