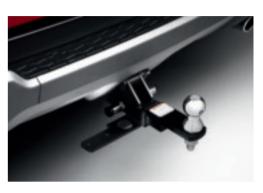

#### Tow Hitch Receiver

Tow your boat or trailer with help from this sturdy, lockable hitch receiver. Handles up to 1,600kg trailer load capacity and a 150kg tongue weight capacity.