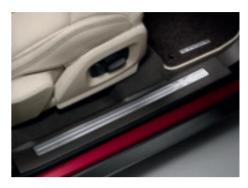

#### Sill Tread Plates - Illuminated

Driver and passenger's front door sill tread plates add style to the vehicle and protect the sill trim from scuffs and scrapes. Co-ordinates with your vehicle's interior and subtly illuminates Range Rover script when the front doors are open.

#### Sill Tread Plates - Personalized

Driver and passenger's front door sill tread plates add style to the vehicle and protect the sill trim from scuffs and scrapes. Personalize your vehicle further by adding a script of your choice in a variety of fonts, highlighted by subtle white illumination.

Sill Tread Plates - Union Jack

Driver and passenger's front door sill tread plates add style to the vehicle and protect the sill trim from scuffs and scrapes. Co-ordinates with your vehicle's interior and the Union Jack adds a distinctly British feel.