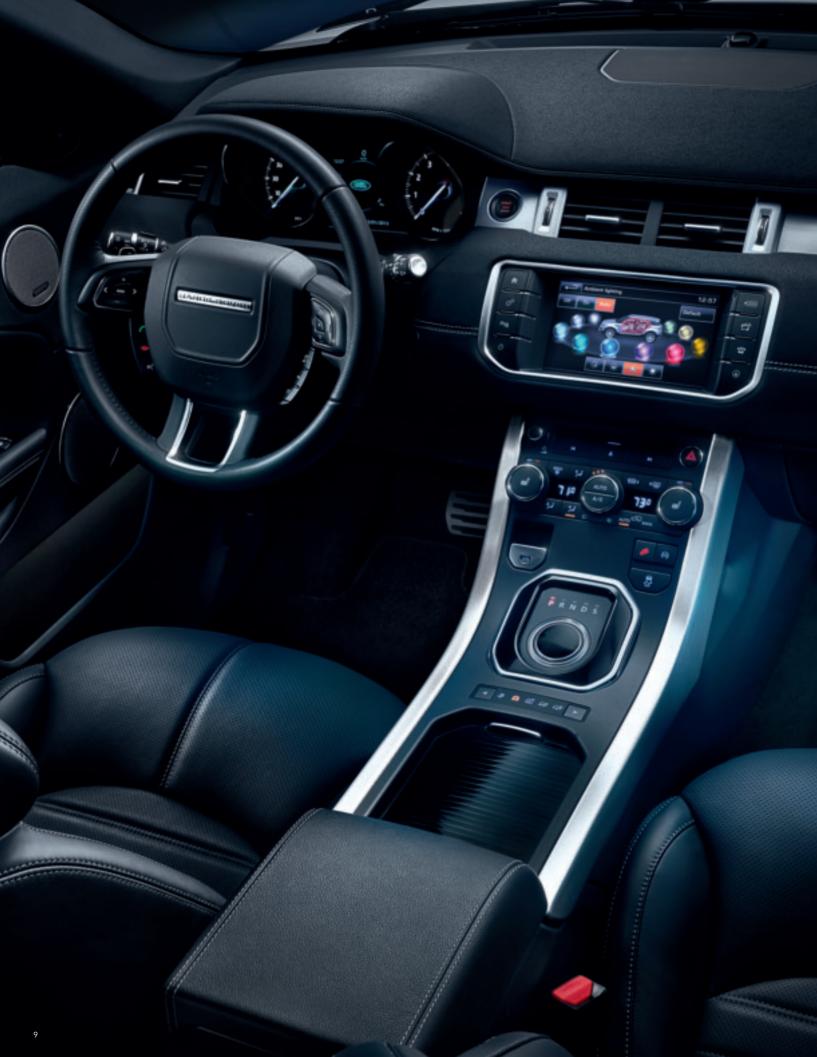

#### **Sport Pedal Covers**

Range Rover Evoque and Coupé Bright finish sport pedal covers are easy to fit. They enhance the existing throttle pedal and also replace the brake pedal rubber.

Drive Select Upgrade - Rotary Shifter

Enhance the appearance of the vehicle's interior with this stylish drive select rotary shifter upgrade. Leather drive select top cover sold separately.

### **Gearshift Paddles**

These gearshift paddles are machine polished, anodized and hand brushed to provide exceptional wear resistance with a premium finish.