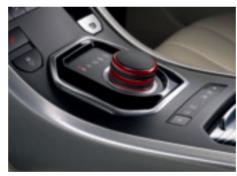

Enhance the appearance of the vehicle's interior with this stylish drive select rotary shifter upgrade. Leather drive select top cover sold separately.