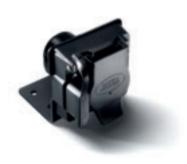

#### Draw Bar

This durable towing kit also includes a case and three adapt-a-balls.