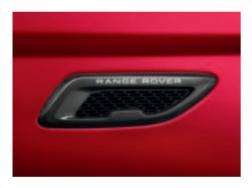

Side Vents - Carbon Fibre

High grade carbon fibre side power vents with a High Gloss finish provide a performance-inspired styling upgrade.

**Carbon Fibre Hood Louvres** 

Stunning high grade carbon fibre hood louvres accentuate the distinctive Evoque profile.