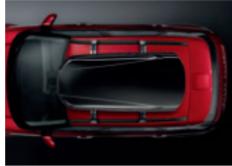

#### Luggage Box

Roof mounted luggage box with Gloss Black finish. Opens from both sides and is lockable for security.

Maximum payload 75kg.\*\*