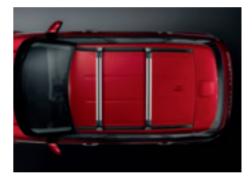

#### **Roof Rails**

Vehicle height when fitted: Range Rover Evoque 1,640mm Range Rover Evoque Coupé 1,609mm.

Maximum permissible load capacity 71.8kg.