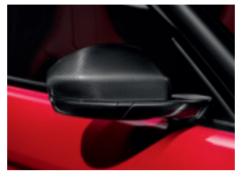

# **EXTERIOR**

Mirror Covers - Union Jack

Union Jack mirror covers accentuate the dynamic design of the exterior mirrors, adding a unique British style.

Mirror Covers - Carbon Fibre

Stunning high grade carbon fibre mirror covers with a High Gloss finish provide a performance-inspired premium styling update.