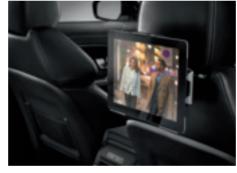

**Coat Hanger**Rear seat facing coat hanger attaches to the head restraint posts. Maximum weight 3kg.

Provides secure head restraint mounting for your iPad®. Attaches to the head restraint posts to face rear seat.

iPad® Holder\*

Seat Back Stowage – Premium Leather

Manufactured from the same premium
leather offered on the vehicle complemented
with soft touch interior lining and magnetic
button clasps. Provides a convenient stowage
solution for the rear of the front seats with
multiple compartments for stowing
small items.