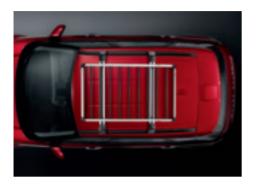

#### Luggage Carrier

This flexible rack system offers up to a 71.8kg load carrying capacity.\*

#### **Roof Rails**

Vehicle height when fitted: Range Rover Evoque 1,640mm Range Rover Evoque Coupé 1,609mm.

Maximum permissible load capacity 71.8kg.