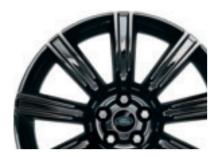

### WHEELS

20" Forged Nine-Spoke Alloy Wheel
- Gloss Black Finish

20" Forged Nine-Spoke Alloy Wheel
– Fuji White Finish

20" Forged Nine-Spoke Alloy Wheel
- Technical Grey Gloss Finish

19" Forged Ten-Spoke Sparkle Silver Finish Alloy Wheels

19" Forged Ten-Spoke Diamond Turned Finish Alloy Wheels

20" Forged Nine-Spoke Polished Silver Finish Alloy Wheels

20" Forged Five Split-Spoke Shadow Chrome Finish Alloy Wheels

20" Forged Six-Spoke Vibration Polished Finish Alloy Wheels