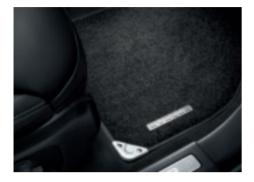

#### Sill Tread Plates - Illuminated

Driver and passenger's front door sill tread plates add style to the vehicle and protect the sill trim from scuffs and scrapes. Co-ordinates with your vehicle's interior and subtly illuminates Range Rover script when the front doors are open.

#### Sill Tread Plates - Personalized

Driver and passenger's front door sill tread plates add style to the vehicle and protect the sill trim from scuffs and scrapes. Personalize your vehicle further by adding a script of your choice in a variety of fonts, highlighted by subtle white illumination.

Sill Tread Plates - Union Jack

Driver and passenger's front door sill tread plates add style to the vehicle and protect the sill trim from scuffs and scrapes. Co-ordinates with your vehicle's interior and the Union Jack adds a distinctly British feel.