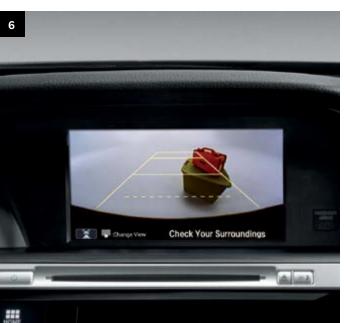

# Multi-angle rearview camera.

You now come with eyes on the back of your head, or at least your Accord does. Once you swing it into reverse, a live feed from a rear camera¹ is shown right on the Display Audio System¹. What's behind you is no longer a mystery.