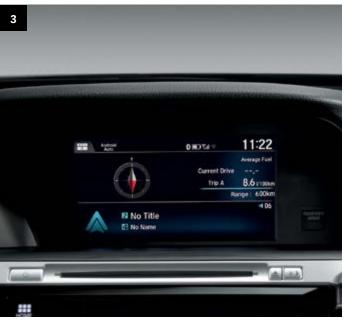

## 8" i-MID.

The 8" i-MID (intelligent Multi-Information Display) helps you get to know your Accord better. It'll show you your audio and phone information, as well as any text and email information. Plus, it also displays important vehicle information like trip range and fuel efficiency.