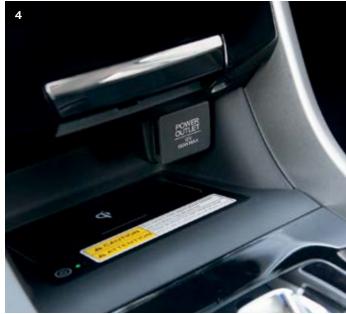

#### Available wireless charging.

Just drop any Qi wireless charging compatible smartphone or accessory case into the available wireless charging pad and the Accord will keep your phone juiced.