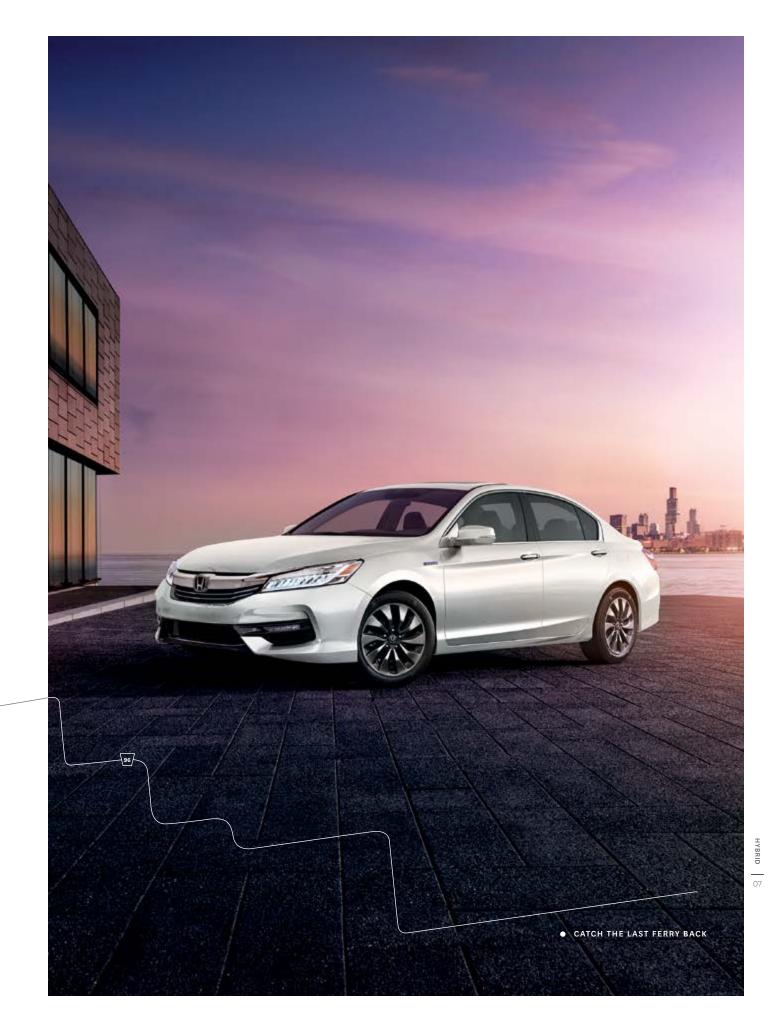

# No surprise, it loves green lights.

The Accord Hybrid feels nothing like a hybrid. With the blue accent grill, aero-design wheels and its sporty, unique styling, it will help you stand out from the crowd. Don't let the word hybrid fool you, you'll have no trouble powering through your day with the fun-to-drive 2.0-litre, four-cylinder engine with three-mode drive system (EV drive, Hybrid drive and Engine drive). Not only is it designed to be environmentally responsible and fuel-efficient, but Honda Sensing™ Technologies (standard on every hybrid trim) help it pay attention to the world unfolding around it.