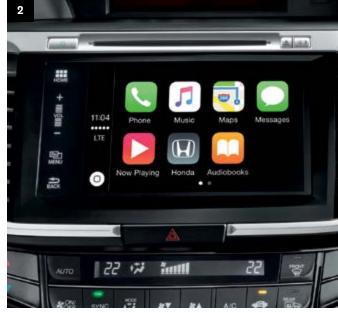

## Apple CarPlay™/Android Auto.™

Your Accord now has the soul of a smartphone.

Teamed up with the Display Audio System<sup>1</sup>,

Apple CarPlay<sup>TM1,2</sup> and Android Auto<sup>TM1,2</sup> seamlessly connect your compatible smartphone to let you use some of your apps. It'll make staying in touch with family and friends more convenient and your drive more entertaining.