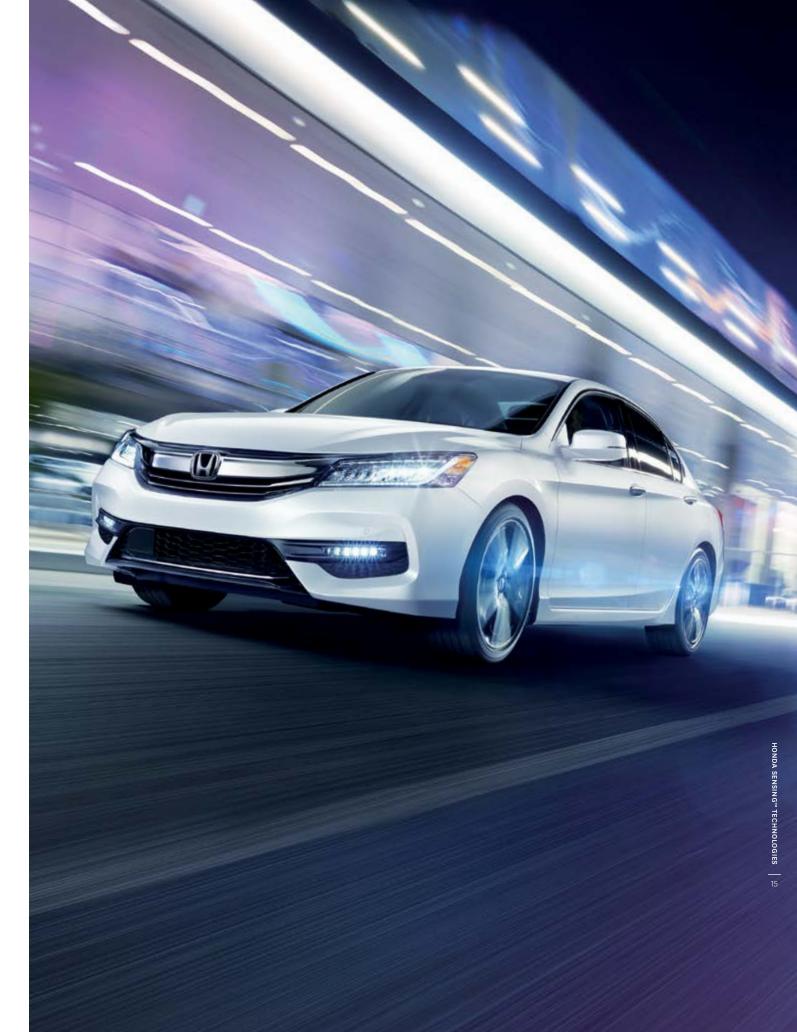

# Like having eyes in the front, back and side.

The Honda Sensing<sup>™</sup> technologies are designed to help make your drive safer. With intuitive technology and design, we've created a way forward that we can all feel good about. Whether you're driving or sitting in the passenger seat, feel confident in the latest in safety innovation from Honda.