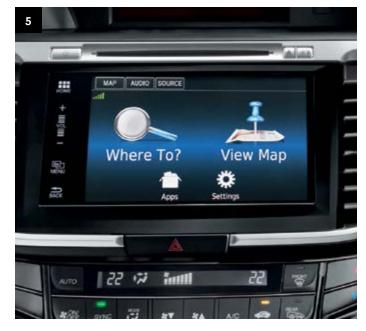

# Available Honda Satellite-Linked Navigation System™ with bilingual Voice Recognition.

The available Honda Satellite-Linked Navigation System™.3 comes with bilingual Voice Recognition, and uses the Display Audio System¹ to plan your route. It's like asking someone for directions who actually knows where they're going.