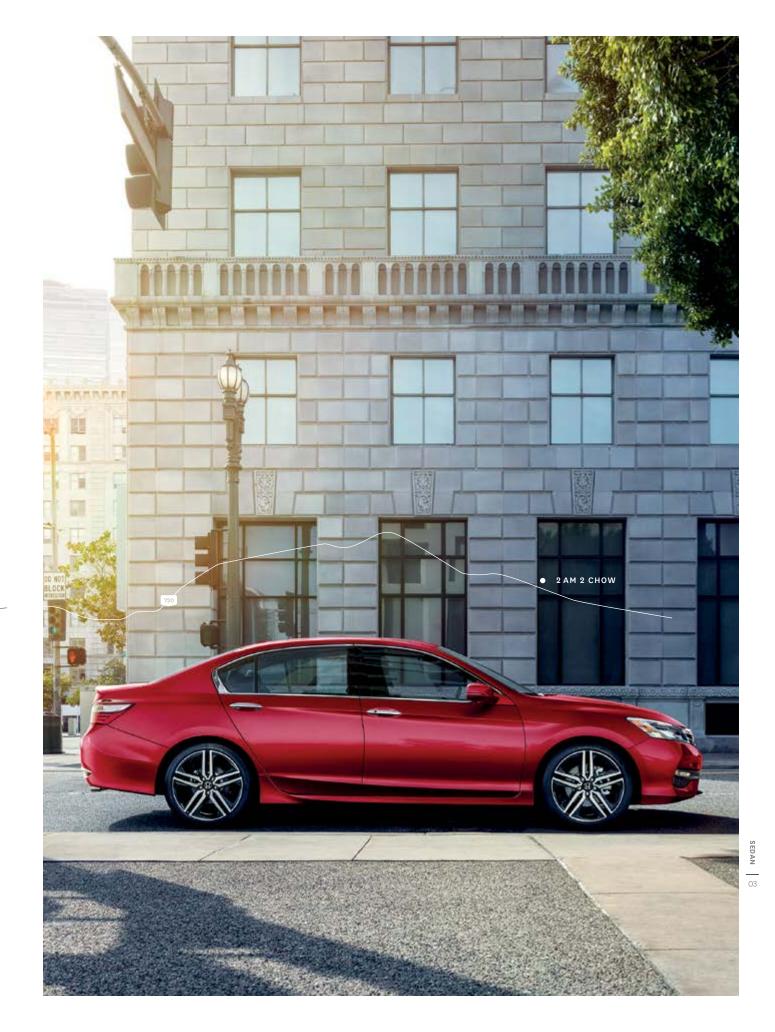

# All dressed up with everywhere to go.

Whether you're driving or arriving, you'll have to get used to all the stares thanks to the bold styling on the Accord Sedan. The chrome grille and available chrome door handles add yet another touch of luxury to complement the handsome exterior. The LED daytime running headlights and LED taillights complete its look and make you feel the centre of attention on the road. Underneath its body, the available 19" aluminum-alloy wheels add another element of style that'll make everyone's head spin. If you crave more, the Accord Sport trim is nothing short of exhilarating. The aluminum-trimmed sport pedals, body-coloured side sill garnish, leather/fabric combi seating surfaces, interior carbon fibre finish accents and dual exhaust with chrome finishes will make you forget you've got somewhere to be.

**Key Features:** Available one-touch power moonroof | Available LED headlights and LED fog lights | Available mirror-integrated LED turn signal indicators

• FIND YOUR FAVOURITE VIEW