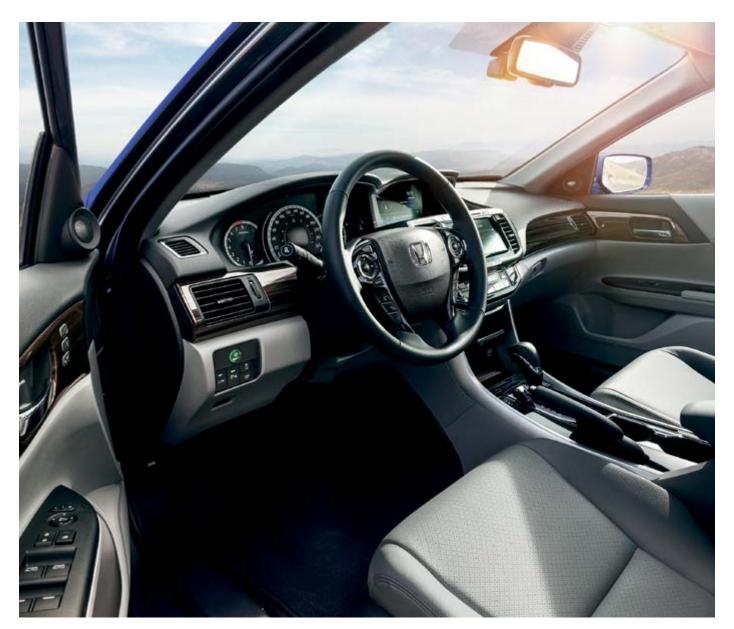

# Step inside your comfort zone.

Inside, the only downside is having to get out. From your lookout, your eyes will take in the view, while your body will enjoy the heated front seats and your passengers won't stop raving about the available heated rear seats. If you enjoy the finer things, you'll love available leather-trimmed seating surfaces. They'll add yet another touch of luxury to your everyday. Just when you thought you couldn't be wowed even more, the driver's seat with 10-way power adjustment including power lumbar support and available driver's seat position memory knows the way you like it, and keeps it that way. Sure, some like it hot, but others like to stay cool. That's why the dual-zone automatic climate control will let you and your co-pilot settle on the perfect temperature. And once you're ready to hit the road, the available 7-speaker Premium audio system will fill your Accord with warm acoustics as the sun warms your skin. When you're ready to get back on your way, the available proximity key entry system with pushbutton start lets you grab a front door handle to unlock, and push the start button to go. Don't be shy, say hello to luxury.

## Apple CarPlay™/Android Auto.™

Your Accord now has the soul of a smartphone.

Teamed up with the Display Audio System<sup>1</sup>,

Apple CarPlay<sup>TM1,2</sup> and Android Auto<sup>TM1,2</sup> seamlessly connect your compatible smartphone to let you use some of your apps. It'll make staying in touch with family and friends more convenient and your drive more entertaining.

## 8" i-MID.

The 8" i-MID (intelligent Multi-Information Display) helps you get to know your Accord better. It'll show you your audio and phone information, as well as any text and email information. Plus, it also displays important vehicle information like trip range and fuel efficiency.