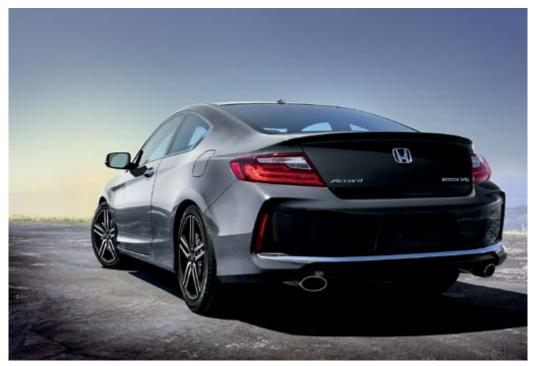

# Two doors. Endless fun.

You'll love looking at the Accord Coupe as much as you love driving it. The dark chrome grille and chrome door handles complement its sleek, sporty design, while its LED daytime running lights give it a gleaming look. Beneath its tough shell sit available 19" aluminum-alloy wheels that will help you sit pretty. Around back, the rear deck lid spoiler elevates its look while you elevate your drive. Once you're buckled in and are ready to make your move, hit a button and open up the one-touch power moonroof with tilt feature to catch some rays. You'll love getting there as much as arriving.

**Key Features:** Standard LED daytime running lights | Standard fog lights and taillights | Standard rear deck lid spoiler | Available LED headlights

• CATCH THE FERRY