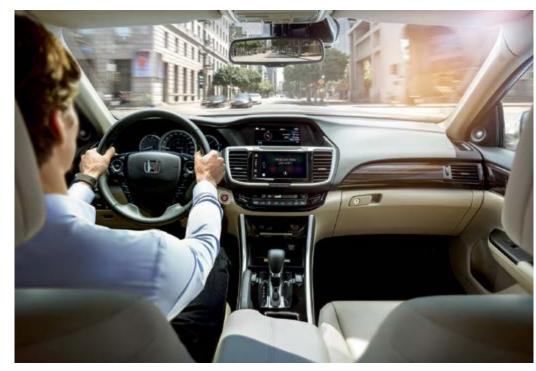

# Step inside your comfort zone.

Inside, the only downside is having to get out. From your lookout, your eyes will take in the view, while your body will enjoy the heated front seats and your passengers won't stop raving about the available heated rear seats. If you enjoy the finer things, you'll love available leather-trimmed seating surfaces. They'll add yet another touch of luxury to your everyday. Just when you thought you couldn't be wowed even more, the driver's seat with 10-way power adjustment including power lumbar support and available driver's seat position memory knows the way you like it, and keeps it that way. Sure, some like it hot, but others like to stay cool. That's why the dual-zone automatic climate control will let you and your co-pilot settle on the perfect temperature. And once you're ready to hit the road, the available 7-speaker Premium audio system will fill your Accord with warm acoustics as the sun warms your skin. When you're ready to get back on your way, the available proximity key entry system with pushbutton start lets you grab a front door handle to unlock, and push the start button to go. Don't be shy, say hello to luxury.

## Apple CarPlay™/Android Auto.™

Your Accord now has the soul of a smartphone.

Teamed up with the Display Audio System<sup>1</sup>,

Apple CarPlay<sup>TM1,2</sup> and Android Auto<sup>TM1,2</sup> seamlessly connect your compatible smartphone to let you use some of your apps. It'll make staying in touch with family and friends more convenient and your drive more entertaining.

## 8" i-MID.

The 8" i-MID (intelligent Multi-Information Display) helps you get to know your Accord better. It'll show you your audio and phone information, as well as any text and email information. Plus, it also displays important vehicle information like trip range and fuel efficiency.