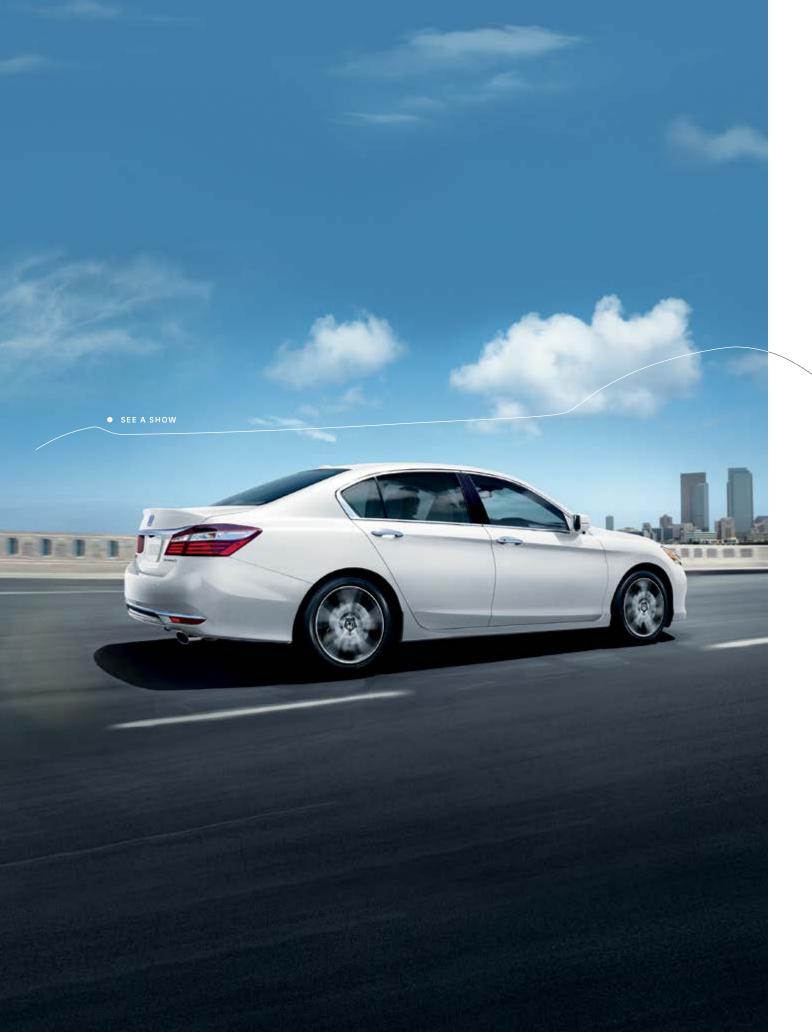

# You don't settle. Neither did we.

The Accord, like its drivers, embraces change. We don't just think about putting our drivers behind the wheel. We think about putting them behind dynamic performance with an athletic exterior. Once you're buckled in, you'll be surrounded in comfort, luxury and some of the latest tech features like Apple  $CarPlay^{tm1,2}$  and Android Auto. $^{tm1,2}$  When you're ready for more, the Accord is ready for you.

# All dressed up with everywhere to go.

Whether you're driving or arriving, you'll have to get used to all the stares thanks to the bold styling on the Accord Sedan. The chrome grille and available chrome door handles add yet another touch of luxury to complement the handsome exterior. The LED daytime running headlights and LED taillights complete its look and make you feel the centre of attention on the road. Underneath its body, the available 19" aluminum-alloy wheels add another element of style that'll make everyone's head spin. If you crave more, the Accord Sport trim is nothing short of exhilarating. The aluminum-trimmed sport pedals, body-coloured side sill garnish, leather/fabric combi seating surfaces, interior carbon fibre finish accents and dual exhaust with chrome finishes will make you forget you've got somewhere to be.