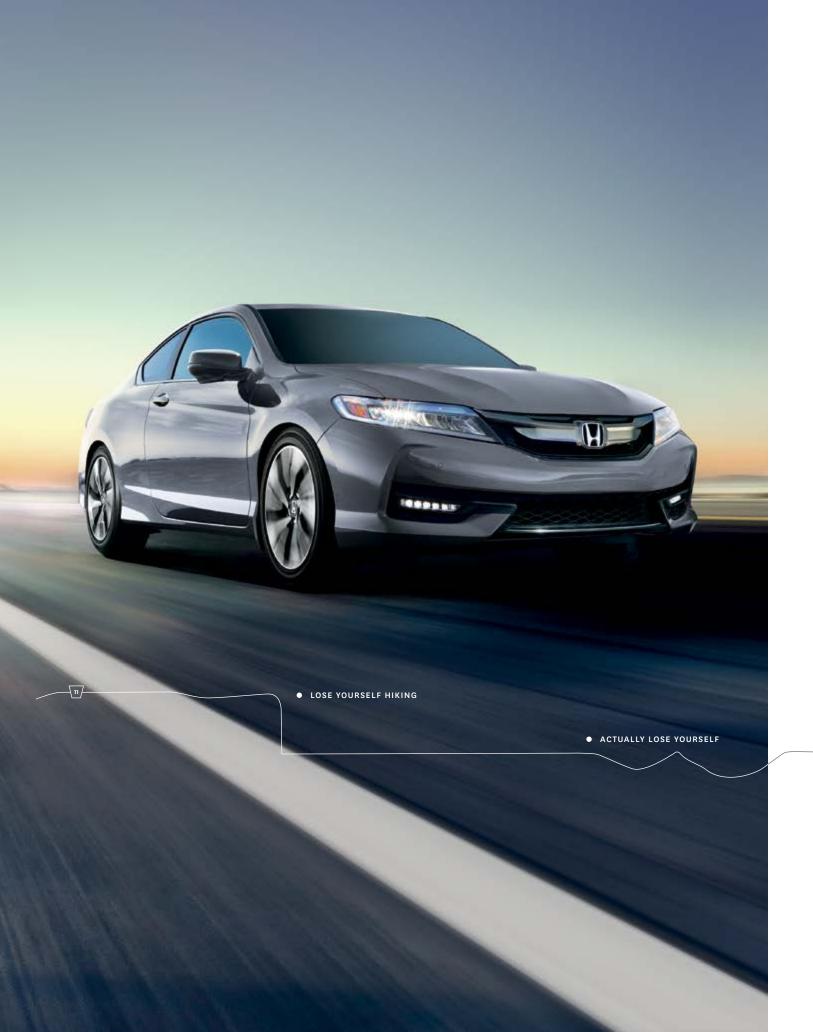

# Two doors. Endless fun.

You'll love looking at the Accord Coupe as much as you love driving it. The dark chrome grille and chrome door handles complement its sleek, sporty design, while its LED daytime running lights give it a gleaming look. Beneath its tough shell sit available 19" aluminum-alloy wheels that will help you sit pretty. Around back, the rear deck lid spoiler elevates its look while you elevate your drive. Once you're buckled in and are ready to make your move, hit a button and open up the one-touch power moonroof with tilt feature to catch some rays. You'll love getting there as much as arriving.

**Key Features:** Standard LED daytime running lights | Standard fog lights and taillights | Standard rear deck lid spoiler | Available LED headlights

• CATCH THE FERRY