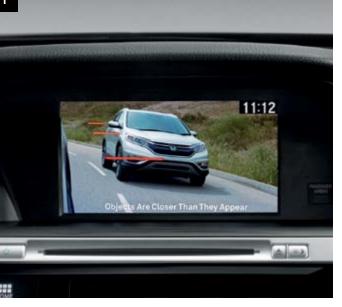

# Multi-angle rearview camera.

You now come with eyes on the back of your head, or at least your Accord does. Once you swing it into reverse, a live feed from a rear camera¹ is shown right on the Display Audio System¹. What's behind you is no longer a mystery.