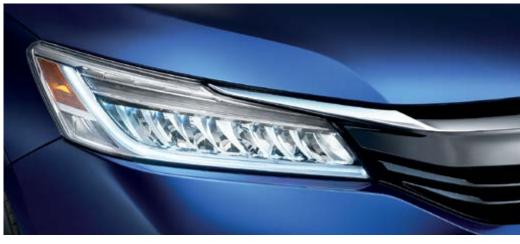

# All dressed up with everywhere to go.

Whether you're driving or arriving, you'll have to get used to all the stares thanks to the bold styling on the Accord Sedan. The chrome grille and available chrome door handles add yet another touch of luxury to complement the handsome exterior. The LED daytime running headlights and LED taillights complete its look and make you feel the centre of attention on the road. Underneath its body, the available 19" aluminum-alloy wheels add another element of style that'll make everyone's head spin. If you crave more, the Accord Sport trim is nothing short of exhilarating. The aluminum-trimmed sport pedals, body-coloured side sill garnish, leather/fabric combi seating surfaces, interior carbon fibre finish accents and dual exhaust with chrome finishes will make you forget you've got somewhere to be.

**Key Features:** Standard LED daytime running lights | Standard fog lights and taillights | Standard rear deck lid spoiler | Available LED headlights

• CATCH THE FERRY