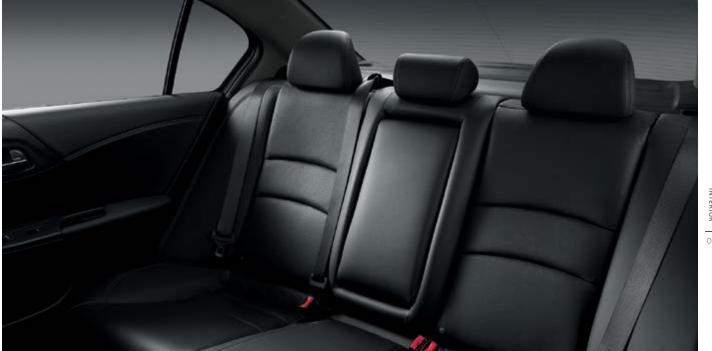

# Step inside your comfort zone.

Inside, the only downside is having to get out. From your lookout, your eyes will take in the view, while your body will enjoy the heated front seats and your passengers won't stop raving about the available heated rear seats. If you enjoy the finer things, you'll love available leather-trimmed seating surfaces. They'll add yet another touch of luxury to your everyday. Just when you thought you couldn't be wowed even more, the driver's seat with 10-way power adjustment including power lumbar support and available driver's seat position memory knows the way you like it, and keeps it that way. Sure, some like it hot, but others like to stay cool. That's why the dual-zone automatic climate control will let you and your co-pilot settle on the perfect temperature. And once you're ready to hit the road, the available 7-speaker Premium audio system will fill your Accord with warm acoustics as the sun warms your skin. When you're ready to get back on your way, the available proximity key entry system with pushbutton start lets you grab a front door handle to unlock, and push the start button to go. Don't be shy, say hello to luxury.