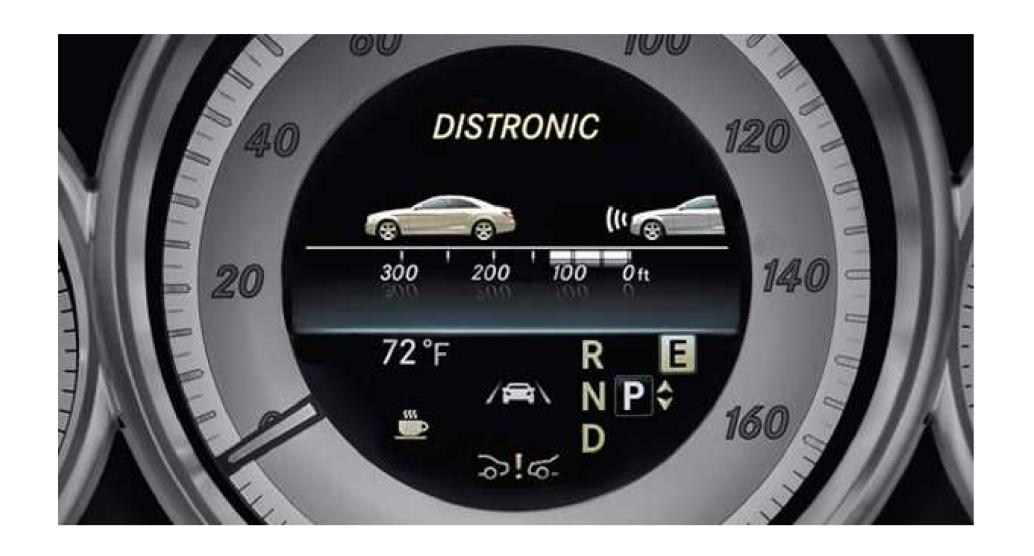

### **DISTRONIC PLUS with Steering Assist**

Included only on Mercedes-AMG CLS 63 S 4MATIC / Available in Intelligent Drive Package on CLS 550 4MATIC

This radar-based cruise control adapts your set speed to the flow of traffic ahead, automatically slowing until your path is clear again. If the vehicle ahead slows to a stop, DISTRONIC PLUS can brake your car to a full halt, then automatically resume when traffic starts moving. A Steering Assist feature helps the driver keep the vehicle centred in its lane while cruising on straight roads or in gentle curves.

### **DISTRONIC PLUS with Steering Assist**

This radar-based cruise control adapts your set speed to the flow of traffic ahead, automatically slowing until your path is clear again. If the vehicle ahead slows to a stop, DISTRONIC PLUS can brake your car to a full halt, then automatically resume when traffic starts moving. A Steering Assist feature helps the driver keep the vehicle centred in its lane while cruising on straight roads or in gentle curves.