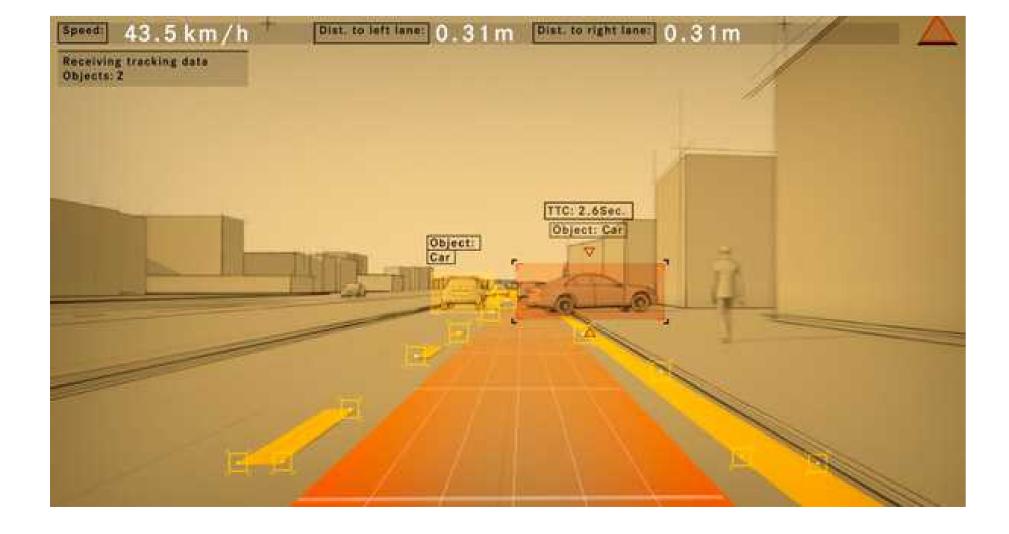

# COLLISION PREVENTION ASSIST PLUS

Radar-based technology alerts you if you're approaching a vehicle ahead at a speed and distance that suggest a collision is likely. In addition to alerting the driver, its Adaptive Brake Assist with autonomous braking can also initiate braking automatically, to help prevent a collision or reduce its severity.

# Intelligent Drive

From the open road to a parking spot, the groundbreaking options of Intelligent Drive help make driving safer and smoother. DISTRONIC PLUS with Steering Assist adapts your cruising speed to the traffic flow and gentle curves in the road. Available Active Lane Keeping Assist, as well as Passive or Active Blind Spot Assist, all look out for you on multilane roads. A 360° camera gives you a live birdseye view all around your car. And Active Parking Assist can park the car hands-free.