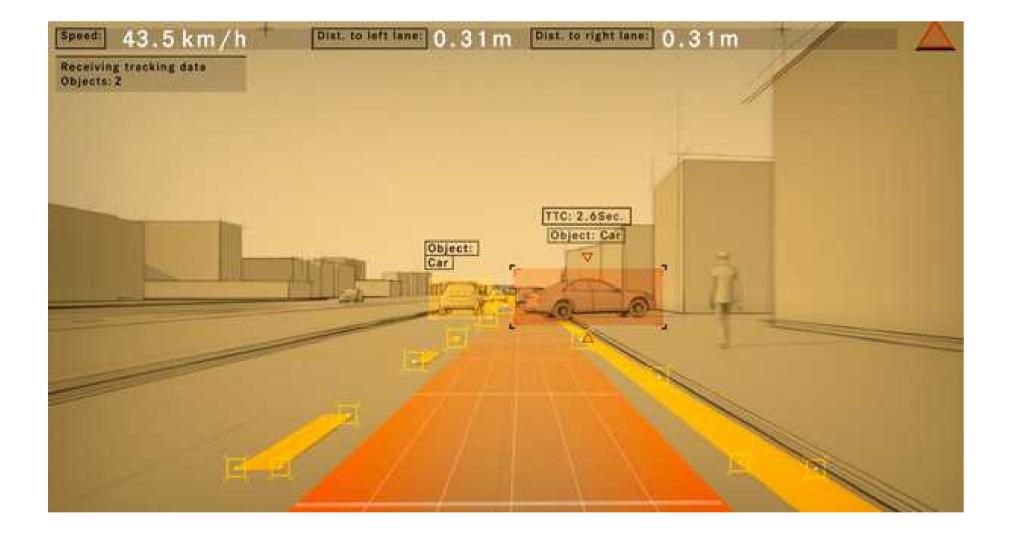

# COLLISION PREVENTION ASSIST PLUS

Radar-based technology alerts you if you're approaching a vehicle ahead at a speed and distance that suggest a collision is likely. In addition to alerting the driver, its Adaptive Brake Assist with autonomous braking can also initiate braking automatically, to help prevent a collision or reduce its severity.

### **BAS PLUS with Cross-Traffic Assist**

Included only on Mercedes-AMG CLS 63 S 4MATIC / Available in Intelligent Drive Package on CLS 550 4MATIC

Even when you're not using the cruise control functions of DISTRONIC PLUS, Cross-Traffic Assist helps detect a potential collision with vehicles approaching from either side of an intersection ahead and alerts the driver. As soon as the driver starts to brake, BAS PLUS precisely applies the maximum brake pressure needed to help avoid a collision.

### **PRE-SAFE Brake**

Included only on Mercedes-AMG CLS 63 S 4MATIC / Available in Intelligent Drive Package on CLS 550 4MATIC

Even when you're not using the cruise control functions of DISTRONIC PLUS, PRE-SAFE Brake can help detect an impending collision with a vehicle ahead and automatically apply up to 100% braking force to help reduce the severity of impact. It also teams with the Cross-Traffic Assist and Pedestrian Recognition features in the same manner.

### **BAS PLUS with Cross-Traffic Assist**

Even when you're not using the cruise control functions of DISTRONIC PLUS, Cross-Traffic Assist helps detect a potential collision with vehicles approaching from either side of an intersection ahead and alerts the driver. As soon as the driver starts to brake, BAS PLUS precisely applies the maximum brake pressure needed to help avoid a collision.

### **PRE-SAFE Brake**

Even when you're not using the cruise control functions of DISTRONIC PLUS, PRE-SAFE Brake can help detect an impending collision with a vehicle ahead and automatically apply up to 100% braking force to help reduce the severity of impact. It also teams with the Cross-Traffic Assist and Pedestrian Recognition features in the same manner.