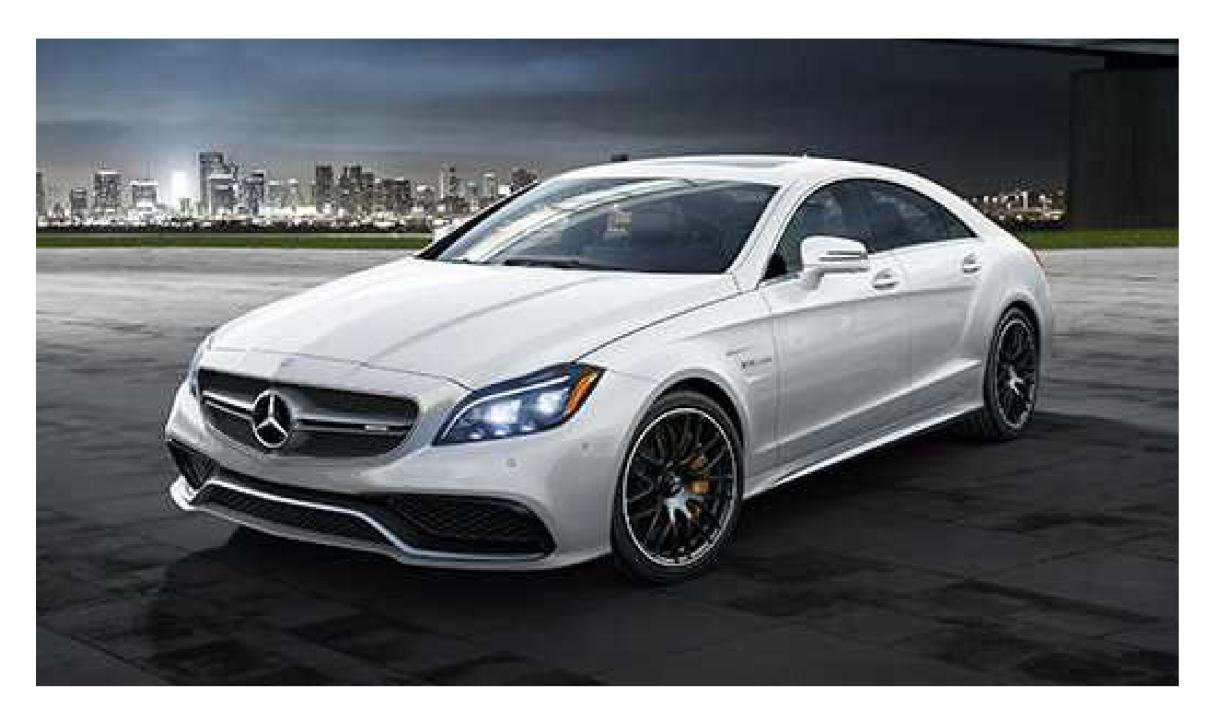

# 2017 CLS

Muscle meets masterpiece.

# Trendsetting design

Since its inception, the CLS has wrapped advanced innovation in a sleek shape that thrusts fashion forward. By welcoming its four passengers through four inviting doors featuring sleek frameless glass, it sparked a trend throughout the industry. And with its muscular stance and brilliant details, as well as an available new Night Package, its presence is more captivating than ever.