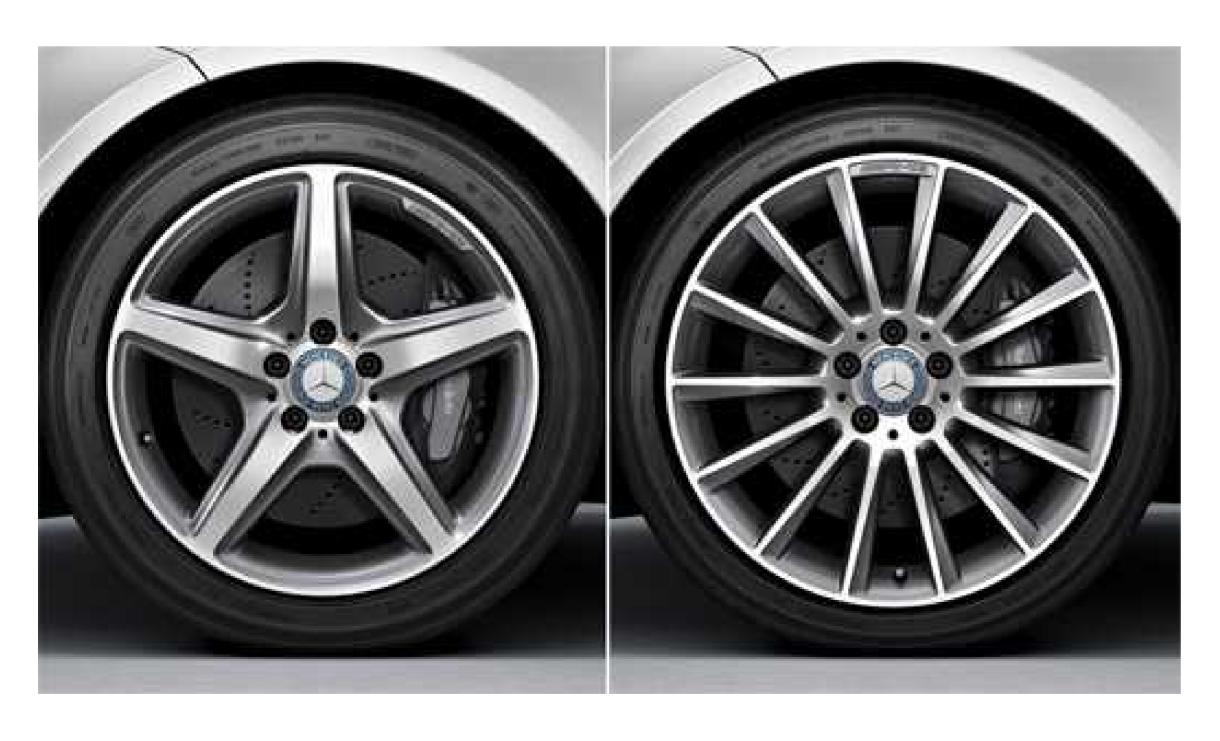

# 18" and 19" alloy wheels

Generously sized and precisely engineered alloy wheels combine impeccable handling with undeniable style. The CLS 550 4MATIC features standard 18" wheels. Options include 19" AMG wheels. For the Mercedes-AMG CLS 63 S 4MATIC, standard 19" AMG wheels are ideally suited to the handling prowess of the AMG Performance 4MATIC all-wheel drive.

### 18" AMG 5-spoke bicolour wheels

A deep black finish covers the five pairs of thin spokes, the outer rim and all of the wheel surfaces, for a dramatic effect. On all models, the rear wheels and tires are wider than their counterparts at the front axle, for more surefooted acceleration while maintaining crisp steering feedback.

### 19" AMG multi-spoke bi-colour alloy wheels

Available only on CLS 550 4MATIC

The ultrathin spokes of these 19" AMG wheels are set off by gloss black inlays, a dramatic expression of the powerful precision of the CLS. Staggered-width summer performance tires are included.

### 19" AMG twin 7-spoke bi-colour wheels

Available only on CLS 550 4MATIC

Racing-proven AMG alloy wheels feature seven machined-finished sets of twin spokes, set off by a high-sheen black finish in between. They're fitted with staggered-width summer performance tires.

### 19" AMG multi-spoke alloy wheels

Available only on CLS 550 4MATIC

The ultrathin spokes of these 19" AMG wheels express the turbocharged power of the CLS. Staggered-width summer performance tires are included.