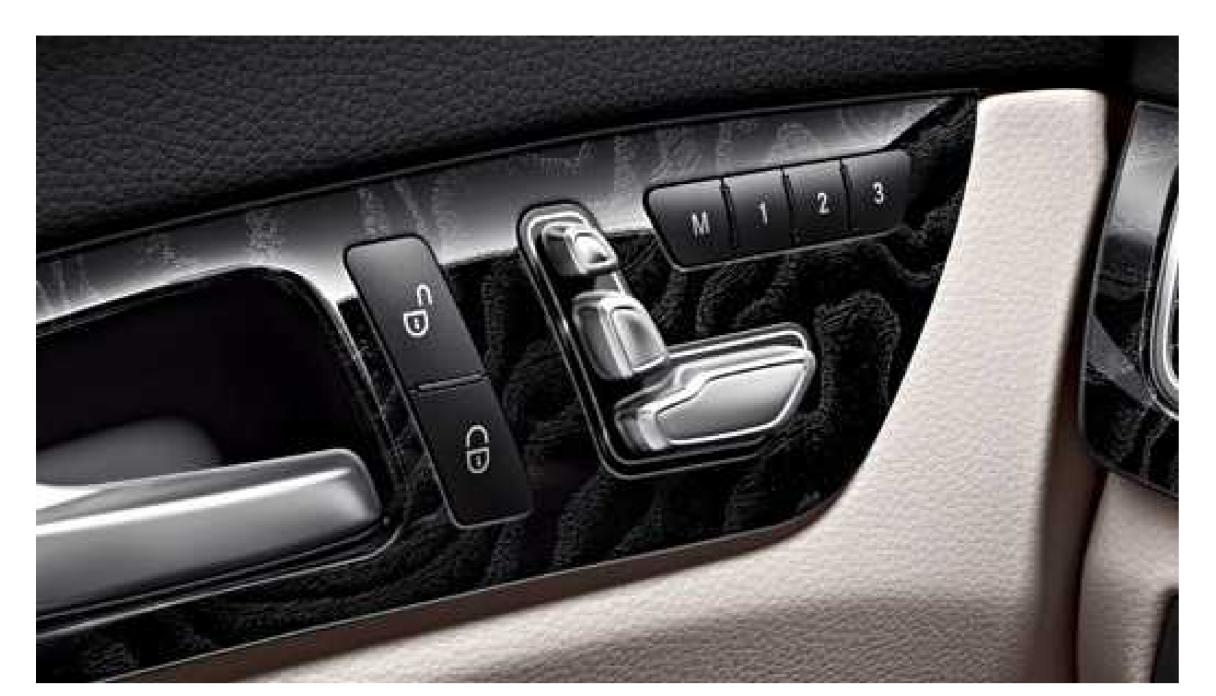

# Indulgent seating

Intuitive controls help the driver and front passenger find their ideal seating positions with 14-way power adjustment, including power lumbar support, and a 3-position memory system. Standard heating can be made even more indulgent with Climate Comfort ventilation. A Drive-Dynamic multicontour driver seat offers custom-tailored support and a soothing massage. For the rear cabin, each seat is individually contoured and accessed via its own door.

### **Drive-Dynamic multicontour driver seat**

Included on CLS 550 4MATIC / Standard on Mercedes-AMG CLS 63 S 4MATIC

Adjustable side, lumbar and shoulder supports let you custom-tailor your seating comfort. A massage feature helps prevent fatigue on longer drives, with settings ranging from gentle to refreshingly vigourous. Active side bolsters can automatically increase lateral support when cornering—or even in the event of a potential accident.