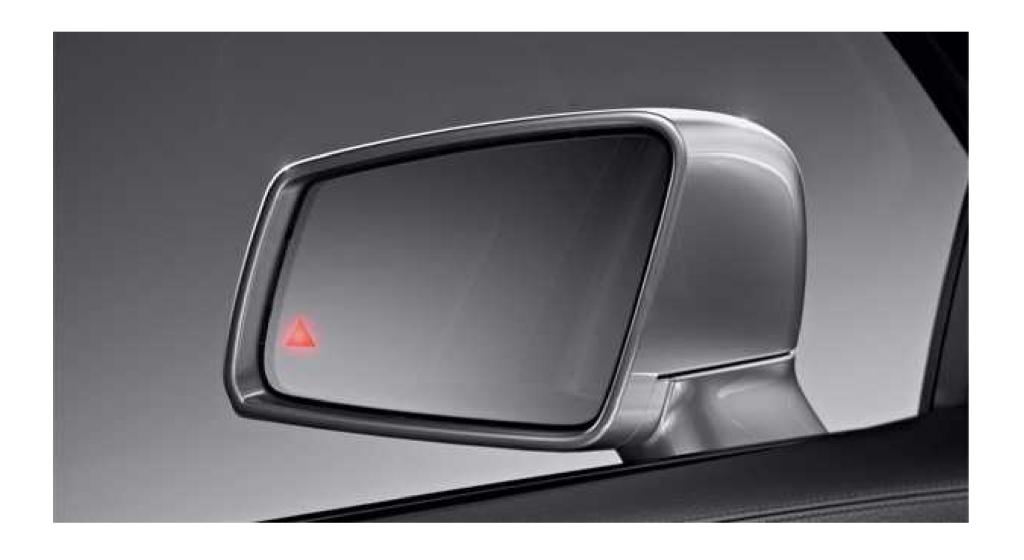

### **Active Blind Spot Assist**

Included only on Mercedes-AMG CLS 63 S 4MATIC / Available in Intelligent Drive Package on CLS 550 4MATIC

At speeds above 30 km/h, radar technology helps sense when a vehicle enters your blind-spot area. The system alerts you by illuminating a red icon in the side mirror. Active Blind Spot Assist also issues an audible warning if you activate a turn signal while a vehicle has been detected. And if you begin to change lanes, advanced active technology can help guide the car back.

### **Active Blind Spot Assist**

At speeds above 30 km/h, radar technology helps sense when a vehicle enters your blind-spot area. The system alerts you by illuminating a red icon in the side mirror. Active Blind Spot Assist also issues an audible warning if you activate a turn signal while a vehicle has been detected. And if you begin to change lanes, advanced active technology can help guide the car back.