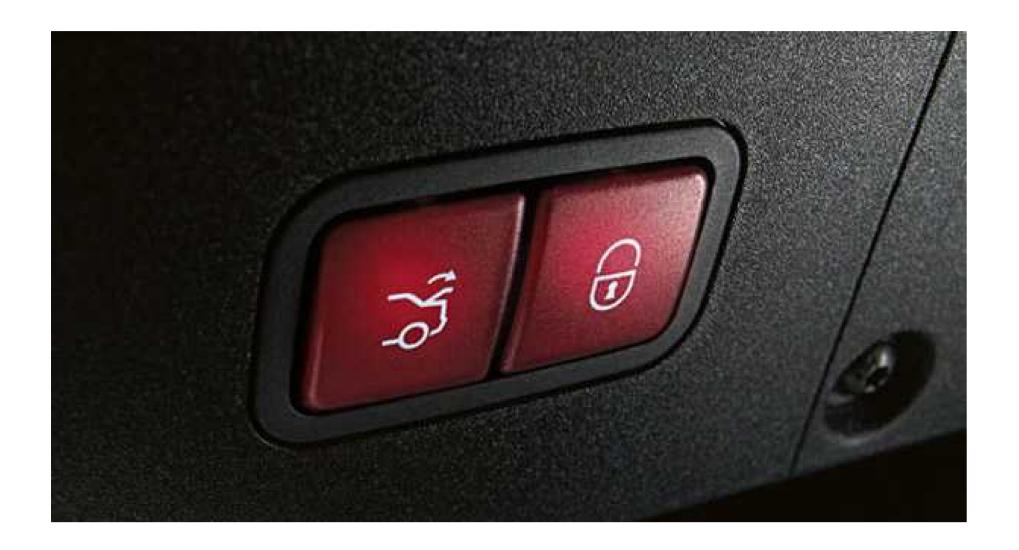

### **KEYLESS-GO**

Originally pioneered by Mercedes-Benz, KEYLESS-GO lets you unlock your car and drive off without removing the SmartKey from your pocket or purse. A touch of any exterior door handle unlocks and locks the car, and you start the engine with just the push of a button in the dash.

### **Drive-Dynamic multicontour driver seat**

Included on CLS 550 4MATIC / Standard on Mercedes-AMG CLS 63 S 4MATIC

Adjustable side, lumbar and shoulder supports let you custom-tailor your seating comfort. A massage feature helps prevent fatigue on longer drives, with settings ranging from gentle to refreshingly vigourous. Active side bolsters can automatically increase lateral support when cornering—or even in the event of a potential accident.