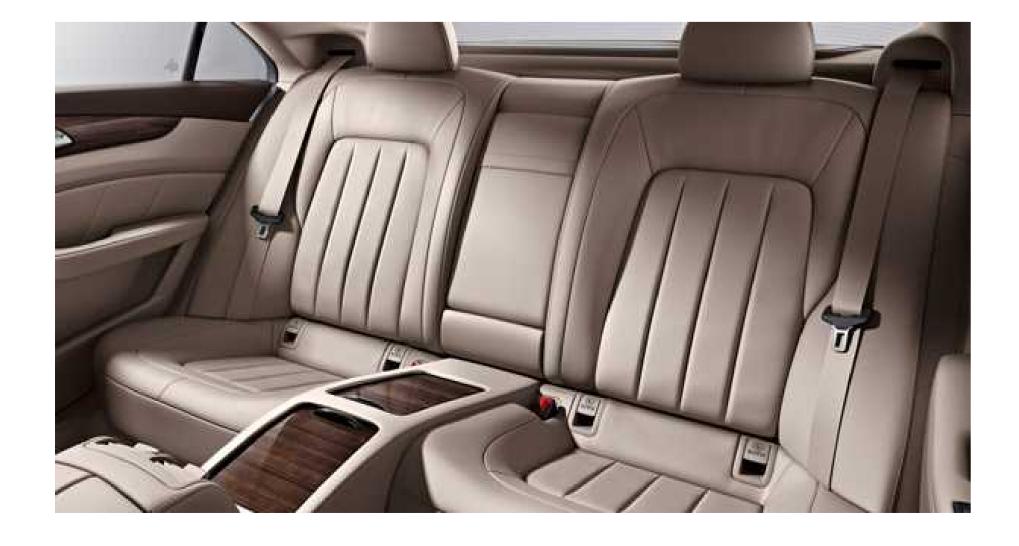

# Indulgent seating

Intuitive controls help the driver and front passenger find their ideal seating positions with 14-way power adjustment, including power lumbar support, and a 3-position memory system. Standard heating can be made even more indulgent with Climate Comfort ventilation. A Drive-Dynamic multicontour driver seat offers custom-tailored support and a soothing massage. For the rear cabin, each seat is individually contoured and accessed via its own door.

### **Heated rear seats**

Included on CLS 550 4MATIC and Mercedes-AMG CLS 63 S 4MATIC

Electrically heated rear seats offer soothing warmth with individualized comfort. Three levels of warming automatically step down after several minutes, while automatic shutoff means the driver need not worry if the passengers forget to turn them off.

#### Power rear-window sunshade

Included only on CLS 550 4MATIC / Standard on Mercedes-AMG CLS 63 S 4MATIC

Help shade the cabin—and your rear-seat passengers—from direct sunlight with a fine-mesh screen that rises in front of the rear window at the touch of a button. Its see-through design helps preserve your rearward vision while it keeps the sun's rays at bay.