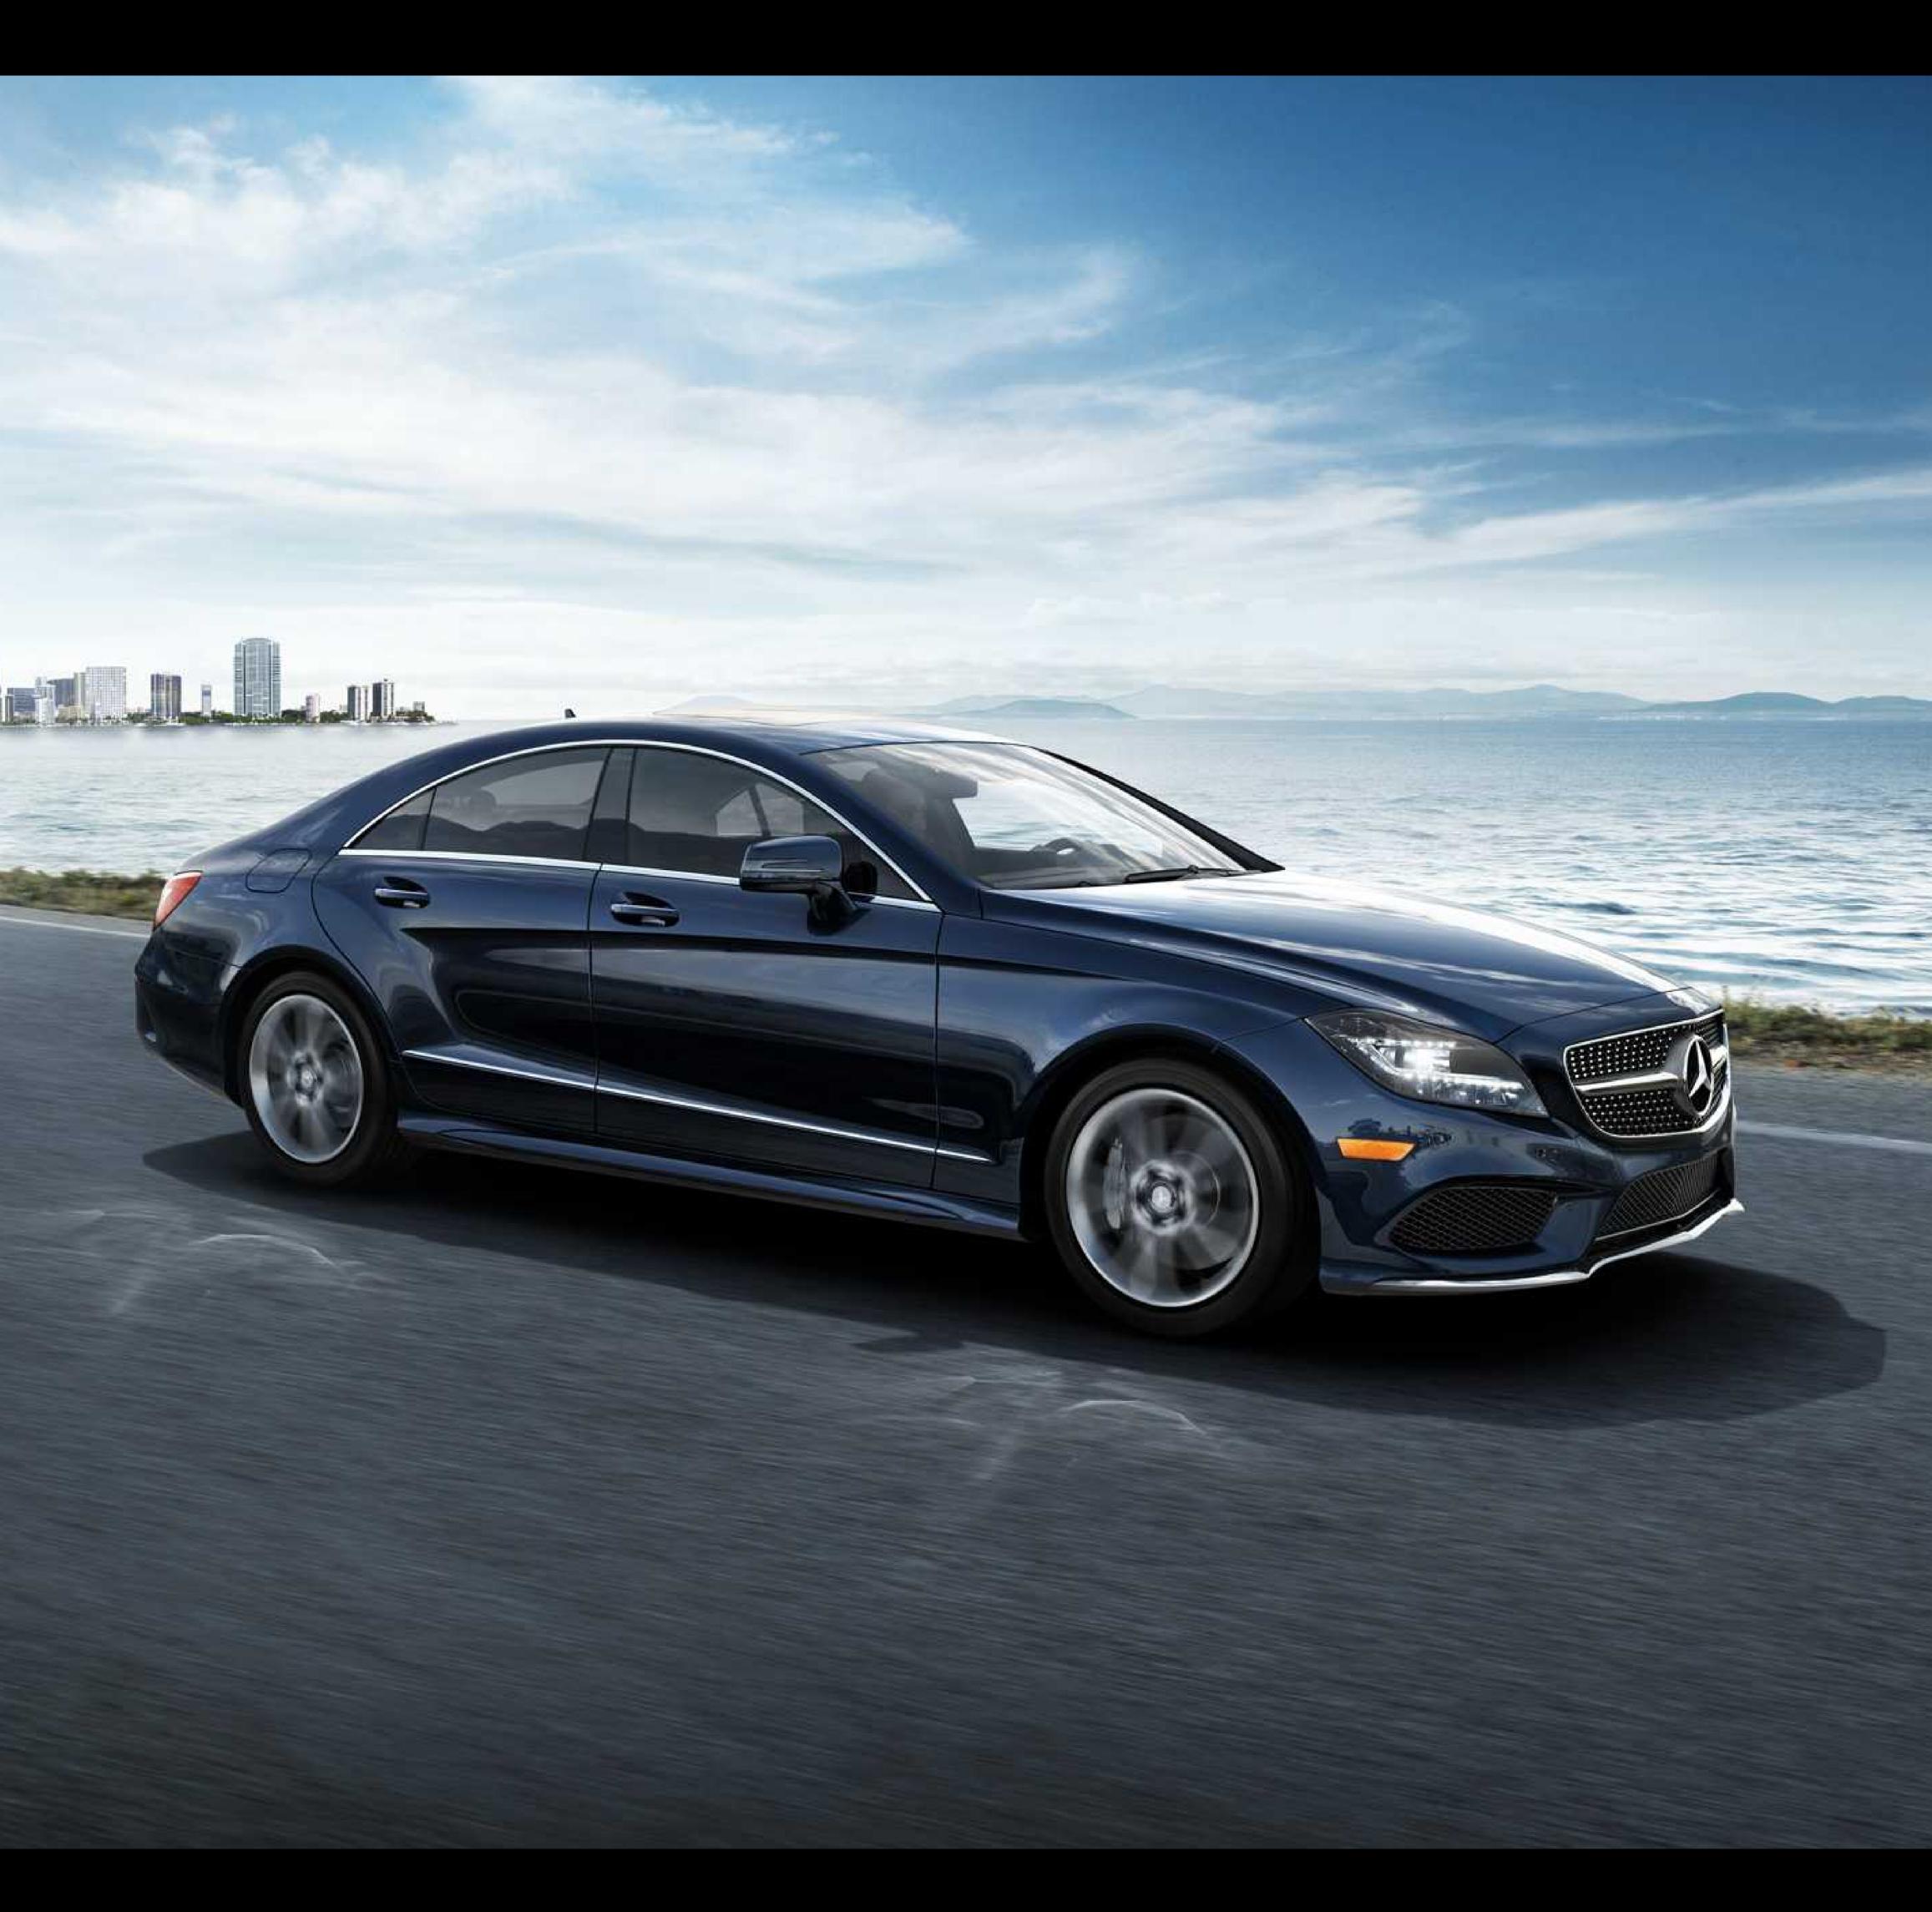

# 2017 CLS

Muscle meets masterpiece.

# Trendsetting design

Since its inception, the CLS has wrapped advanced innovation in a sleek shape that thrusts fashion forward. By welcoming its four passengers through four inviting doors featuring sleek frameless glass, it sparked a trend throughout the industry. And with its muscular stance and brilliant details, as well as an available new Night Package, its presence is more captivating than ever.