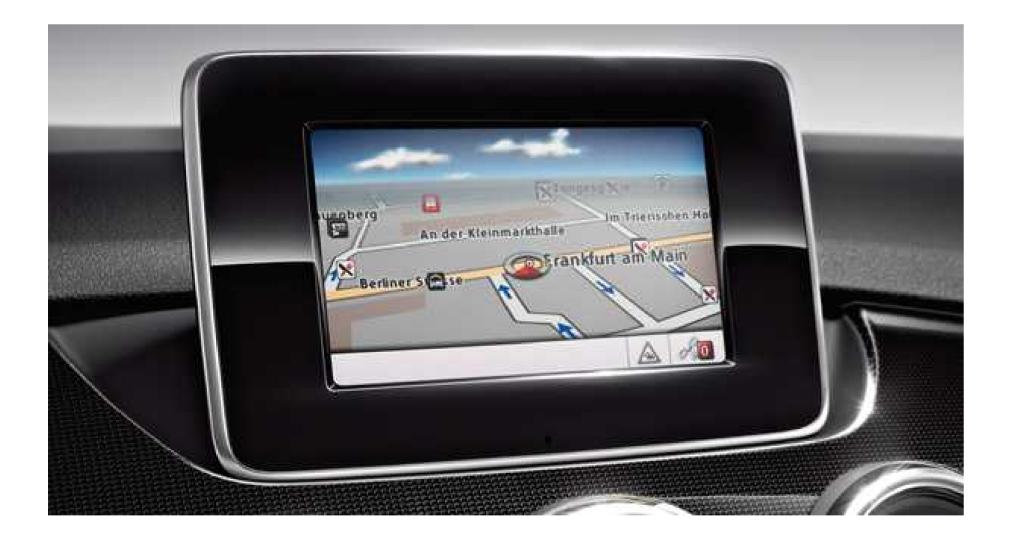

# COMAND Online navigation with MB Apps

Featuring a high-resolution 8" colour display and intuitive console controller, the COMAND system conveniently unites audio, video and hands-free calling. It also integrates a standard navigation system with vivid 3D maps, advanced voice control, and a variety of Internet-based MB Apps. New Apple CarPlay™ and Android Auto link your iPhone or Android phone to your car, so you can make calls, hear or dictate text messages, navigate to a destination, stream music and podcasts, and more.