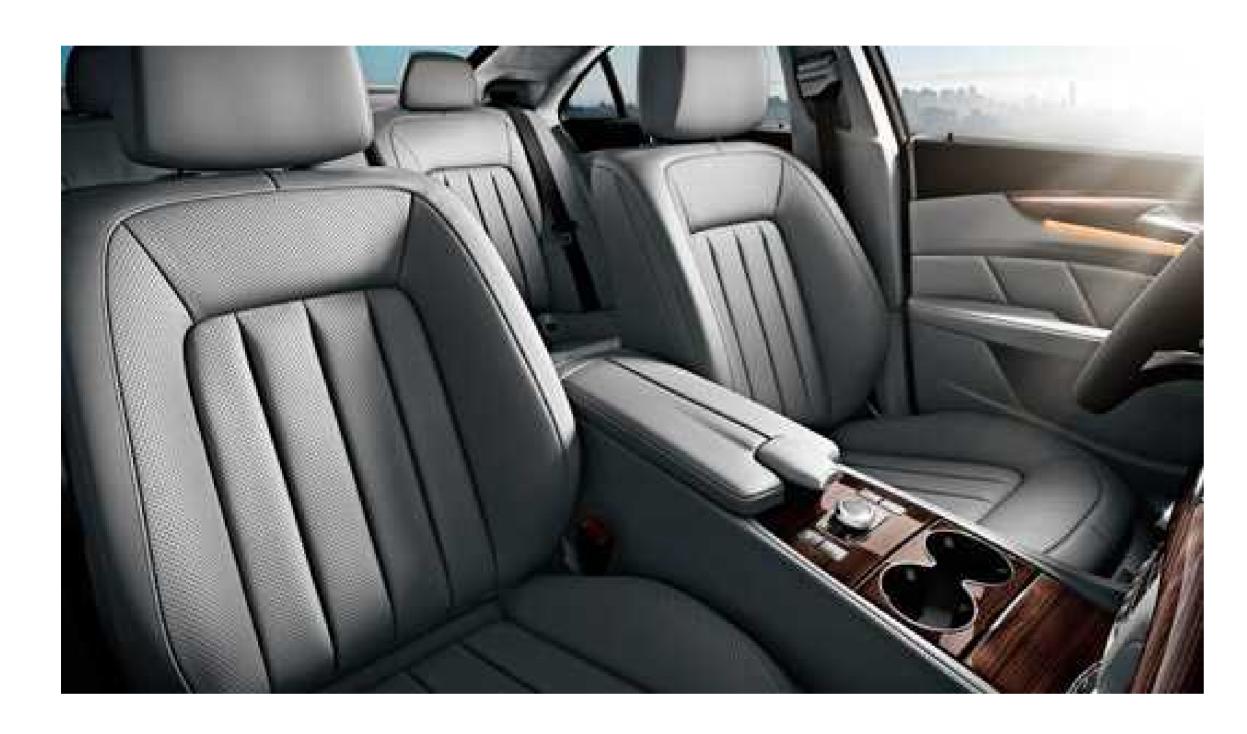

# Finely crafted 4-seat cabin

The exquisitely crafted CLS cabin is designed not just to fit you and your passengers, but to suit you. Four individual seats are divided by a full-length centre console. Supple leather, handcrafted wood and elegant details envelop a suite of attentive, intuitive, and enjoyable technologies, such as multicolour ambient lighting. It's a feeling of total connectedness—and complete escape.

# Indulgent seating

Intuitive controls help the driver and front passenger find their ideal seating positions with 14-way power adjustment, including power lumbar support, and a 3-position memory system. Standard heating can be made even more indulgent with Climate Comfort ventilation. A Drive-Dynamic multicontour driver seat offers custom-tailored support and a soothing massage. For the rear cabin, each seat is individually contoured and accessed via its own door.