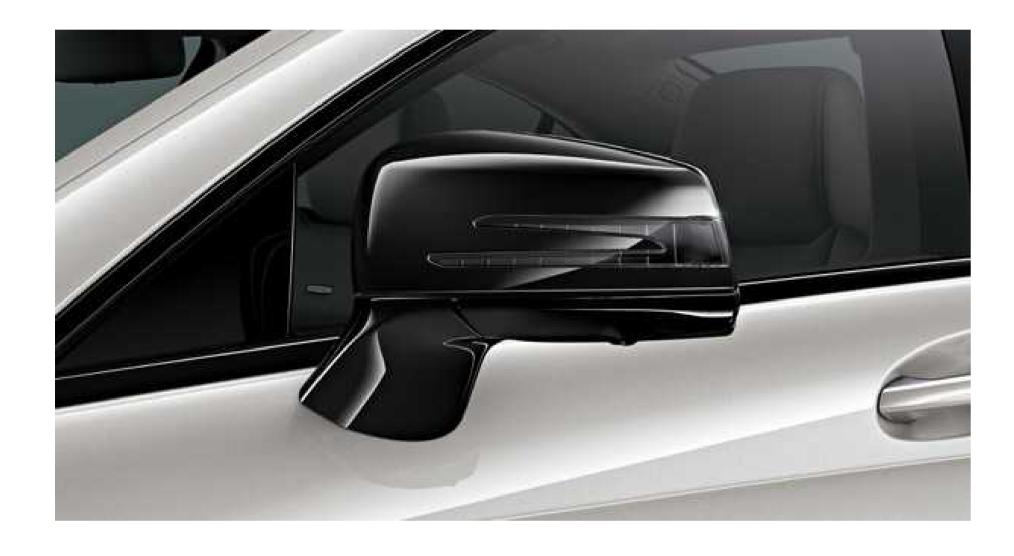

### **Exterior elements in Gloss Black**

A Gloss Black motif sets off numerous exterior components in high-contrast style. The front air-dam splitter, the crosswing trim in the grille, the side mirrors and the rear valance are all rendered in this deep, lustrous finish.

### Gloss Black side mirror caps

The side mirrors further express the drama of the Mercedes-AMG CLS 63 S 4MATIC with their gloss black finish.