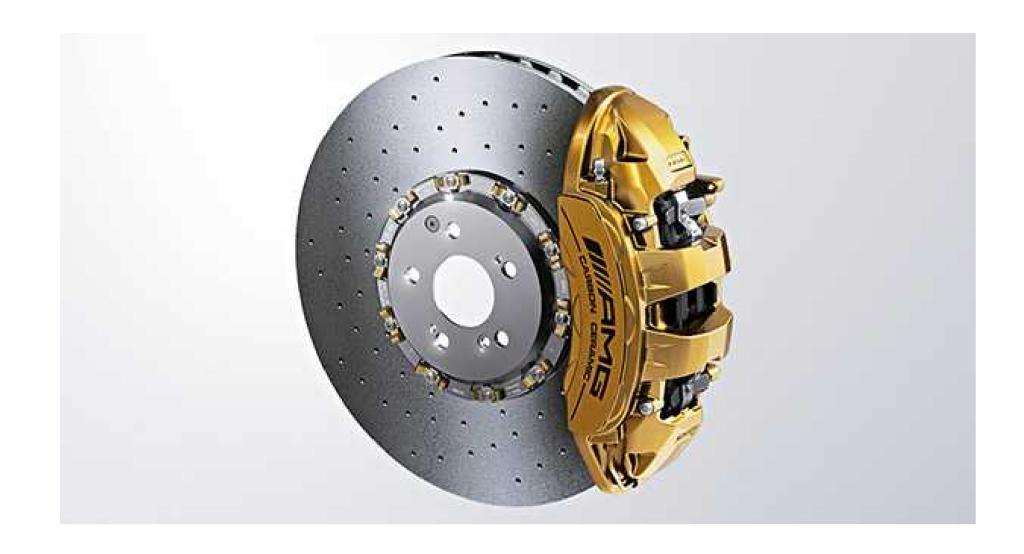

### **AMG Carbon Ceramic Brake System**

Available only on Mercedes-AMG CLS 63 S 4MATIC

Specially developed for extreme performance conditions, carbon-fibre-reinforced ceramic discs enhance endurance and braking distances during extreme driving. Larger 402-mm front discs elevate braking force but are 40% lighter. Bronze-painted calipers wear "AMG Carbon Ceramic" logos.