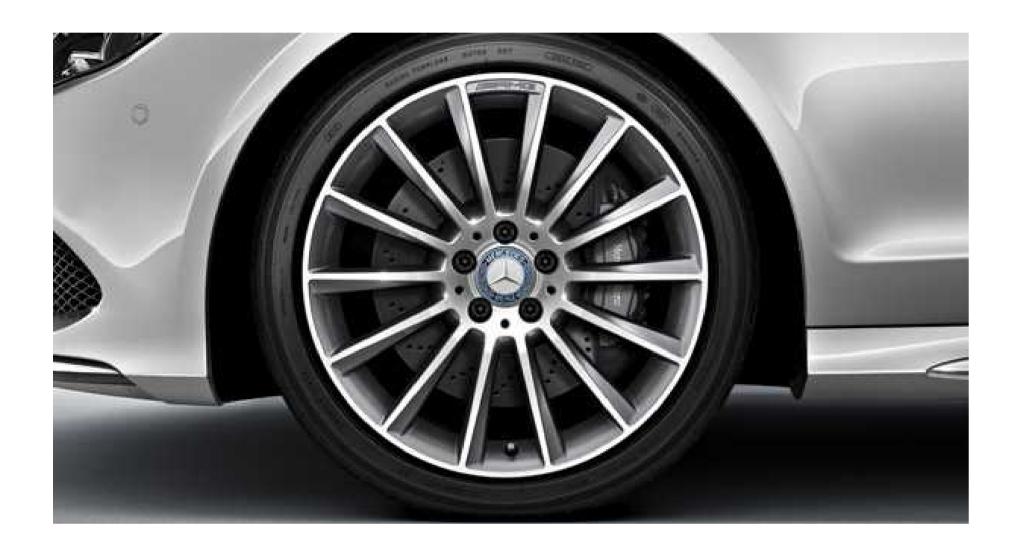

# 18" and 19" alloy wheels

Generously sized and precisely engineered alloy wheels combine impeccable handling with undeniable style. The CLS 550 4MATIC features standard 18" wheels. Options include 19" AMG wheels. For the Mercedes-AMG CLS 63 S 4MATIC, standard 19" AMG wheels are ideally suited to the handling prowess of the AMG Performance 4MATIC all-wheel drive.