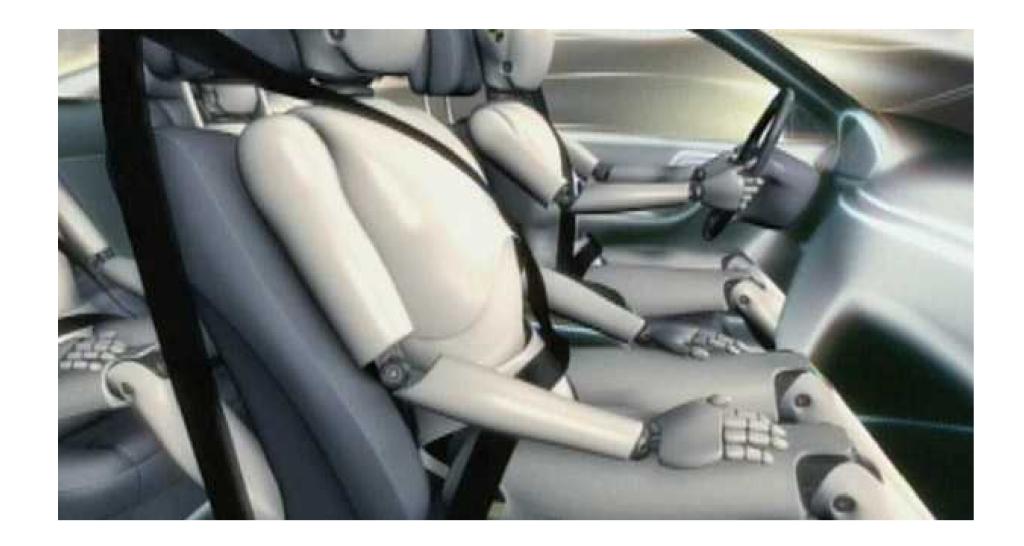

### **PRE-SAFE Brake**

Included only on Mercedes-AMG CLS 63 S 4MATIC / Available in Intelligent Drive Package on CLS 550 4MATIC

Even when you're not using the cruise control functions of DISTRONIC PLUS, PRE-SAFE Brake can help detect an impending collision with a vehicle ahead and automatically apply up to 100% braking force to help reduce the severity of impact. It also teams with the Cross-Traffic Assist and Pedestrian Recognition features in the same manner.

### PRE-SAFE PLUS with rear-impact protection

Included only on Mercedes-AMG CLS 63 S 4MATIC / Available in Intelligent Drive Package on CLS 550 4MATIC

An enhancement to the groundbreaking PRE-SAFE system helps protect the occupants in a rear-end collision. A radar sensor in the rear bumper helps detect an impending impact, engaging the features of PRE-SAFE to better prepare the front-seat occupants and their restraint systems. It can also firmly apply and hold the brakes, to help reduce peak loads on all occupants—as well as the risk of a secondary collision.