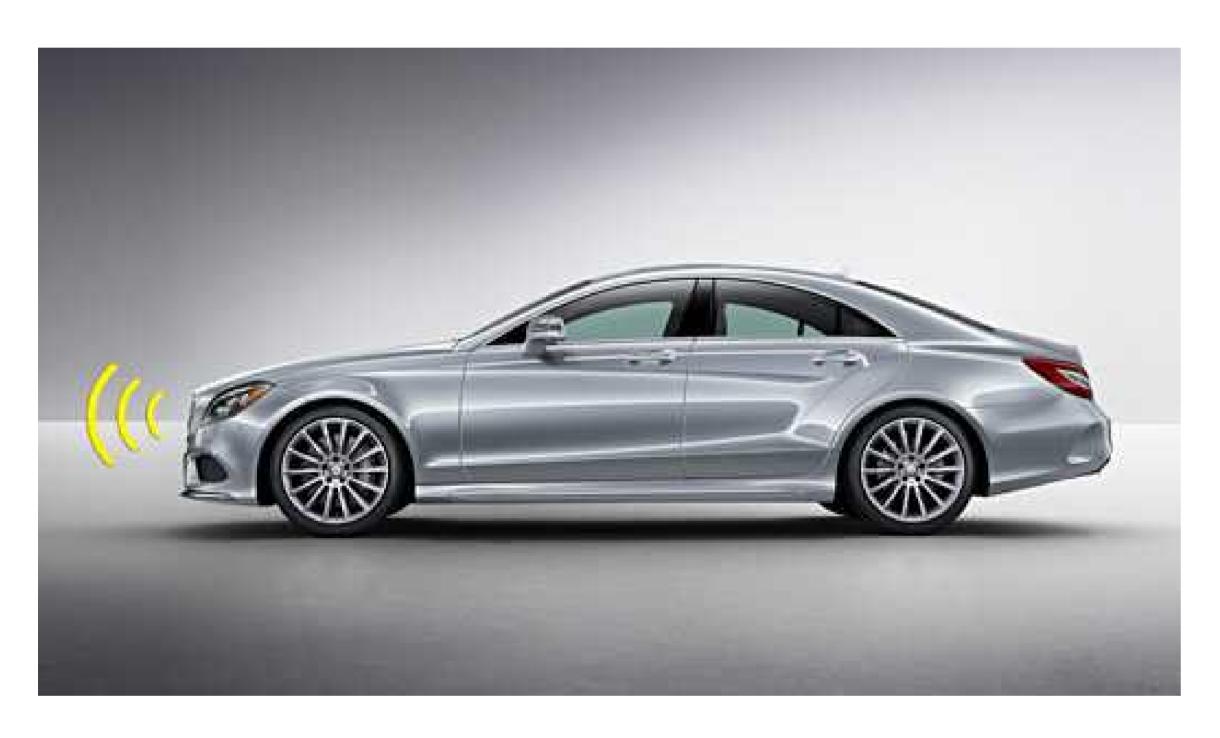

# COLLISION PREVENTION ASSIST PLUS

Radar-based technology alerts you if you're approaching a vehicle ahead at a speed and distance that suggest a collision is likely. In addition to alerting the driver, its Adaptive Brake Assist with autonomous braking can also initiate braking automatically, to help prevent a collision or reduce its severity.

### **BAS PLUS with Cross-Traffic Assist**

Included only on Mercedes-AMG CLS 63 S 4MATIC / Available in Intelligent Drive Package on CLS 550 4MATIC

Even when you're not using the cruise control functions of DISTRONIC PLUS, Cross-Traffic Assist helps detect a potential collision with vehicles approaching from either side of an intersection ahead and alerts the driver. As soon as the driver starts to brake, BAS PLUS precisely applies the maximum brake pressure needed to help avoid a collision.

### **PRE-SAFE Brake**

Included only on Mercedes-AMG CLS 63 S 4MATIC / Available in Intelligent Drive Package on CLS 550 4MATIC

Even when you're not using the cruise control functions of DISTRONIC PLUS, PRE-SAFE Brake can help detect an impending collision with a vehicle ahead and automatically apply up to 100% braking force to help reduce the severity of impact. It also teams with the Cross-Traffic Assist and Pedestrian Recognition features in the same manner.

### **BAS PLUS with Cross-Traffic Assist**

Even when you're not using the cruise control functions of DISTRONIC PLUS, Cross-Traffic Assist helps detect a potential collision with vehicles approaching from either side of an intersection ahead and alerts the driver. As soon as the driver starts to brake, BAS PLUS precisely applies the maximum brake pressure needed to help avoid a collision.

### **PRE-SAFE Brake**

Even when you're not using the cruise control functions of DISTRONIC PLUS, PRE-SAFE Brake can help detect an impending collision with a vehicle ahead and automatically apply up to 100% braking force to help reduce the severity of impact. It also teams with the Cross-Traffic Assist and Pedestrian Recognition features in the same manner.