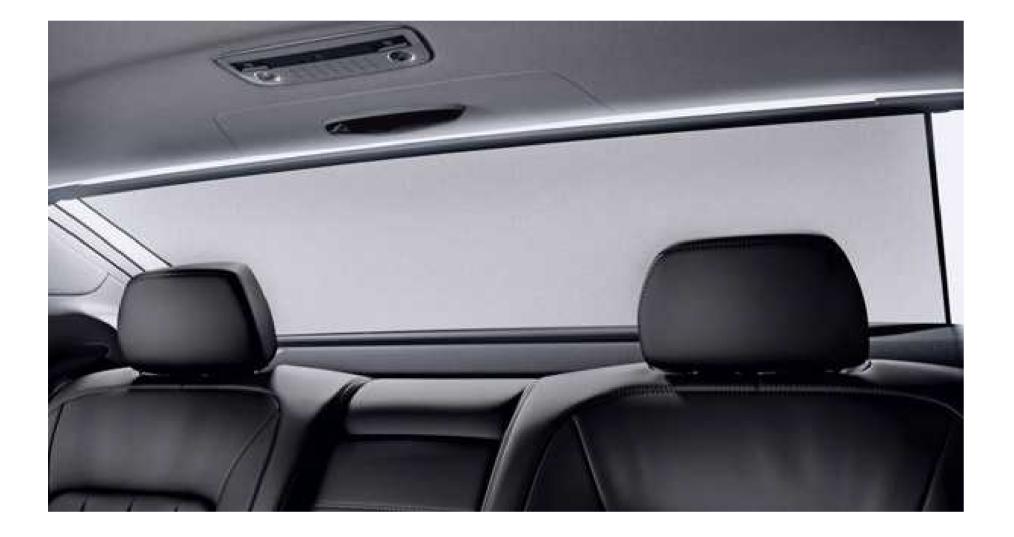

#### Power rear-window sunshade

Included only on CLS 550 4MATIC / Standard on Mercedes-AMG CLS 63 S 4MATIC

Help shade the cabin—and your rear-seat passengers—from direct sunlight with a fine-mesh screen that rises in front of the rear window at the touch of a button. Its see-through design helps preserve your rearward vision while it keeps the sun's rays at bay.