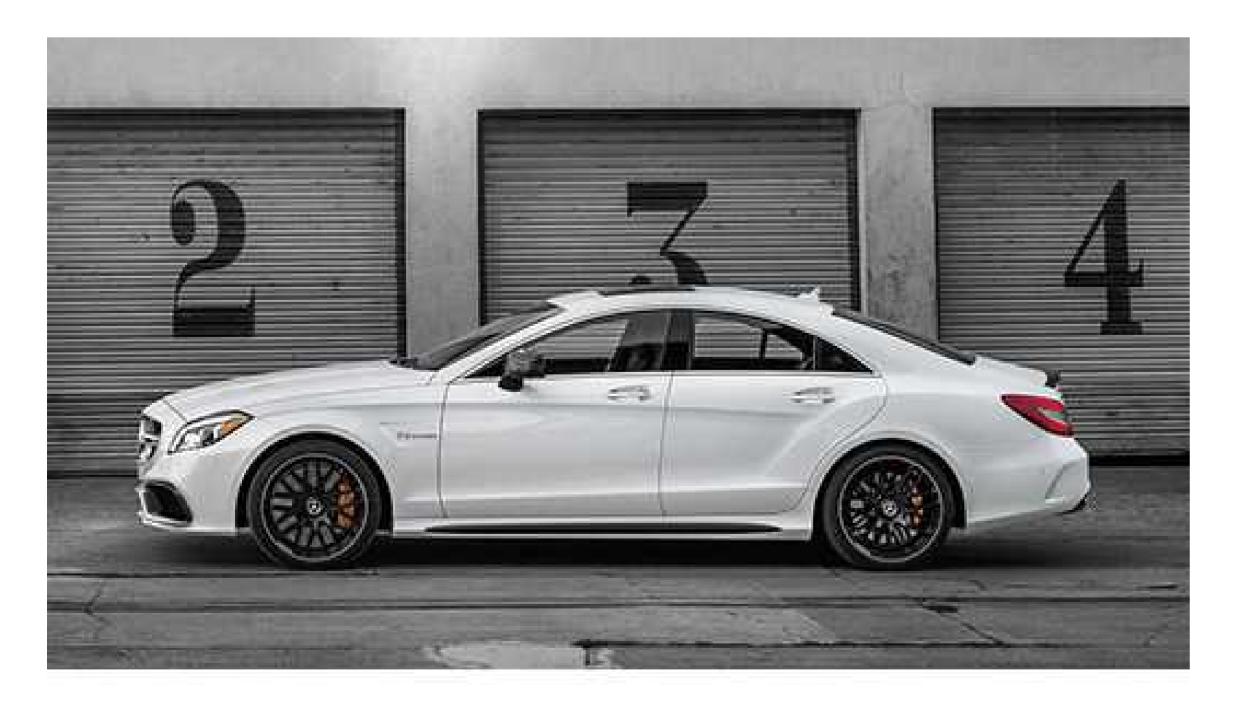

# Handcrafted by racers

Racing-bred style and power only start to tell the story of the Mercedes-AMG CLS 63 S 4MATIC. Its AMG Performance 4MATIC all-wheel drive gives it the ability to dole out its 577 handcrafted horsepower more brilliantly via all four tires. It brings new meaning to the phrase "gripping performance." And it does it quite beautifully.

# Performance in every detail

From its AMG-developed suspension, brakes and steering to its bespoke cabin appointments, each Mercedes-AMG CLS 63 S 4MATIC is crafted to connect car and driver with road and track. Aluminum, carbon fiber and Nappa leather are forged, formed and stitched not merely into a high-powered automobile but into an experience that expresses a 48-year performance legacy in as little as 3.6 seconds.