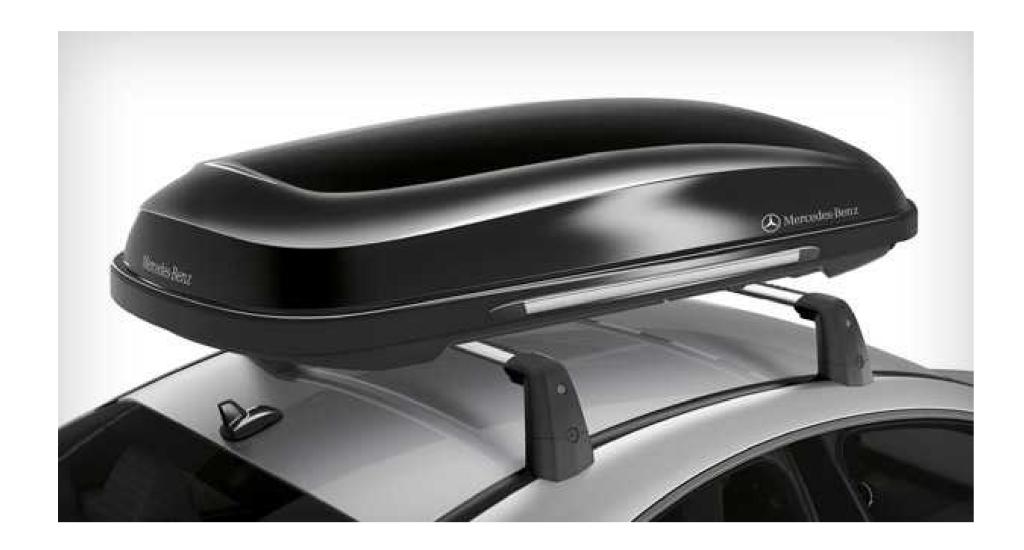

### **Roof accessories**

Roof carrier bars allow for a variety of add-on accessories to be mounted to your vehicle. Choose from a ski/snowboard holder, roof box or bike rack. Carrier bars and add-ons sold separately.