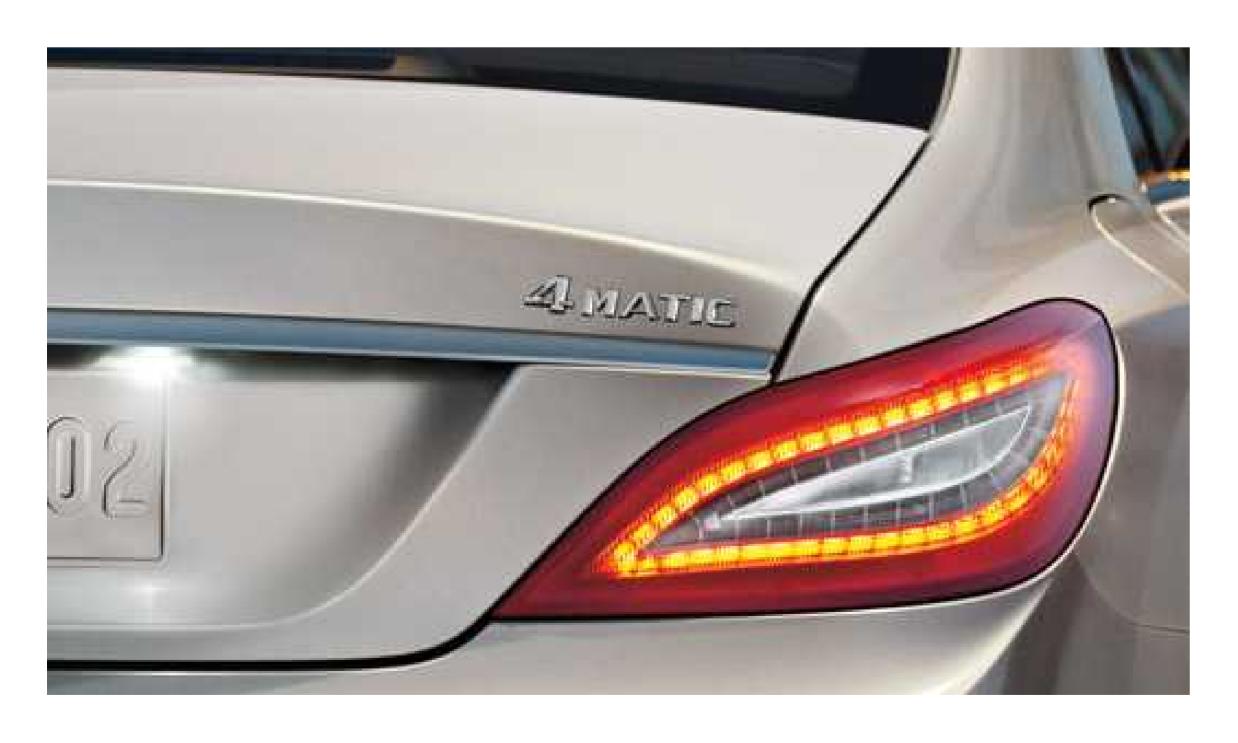

# Advanced LED lighting

With brilliant LED lighting, the CLS makes a strong first impression. Standard Active Multibeam LED headlamps generate light that's perceived more like natural daylight, and adapt to curves and traffic ahead automatically. The sweeping LED taillamps combine eye-opening brilliance with eye-catching style.