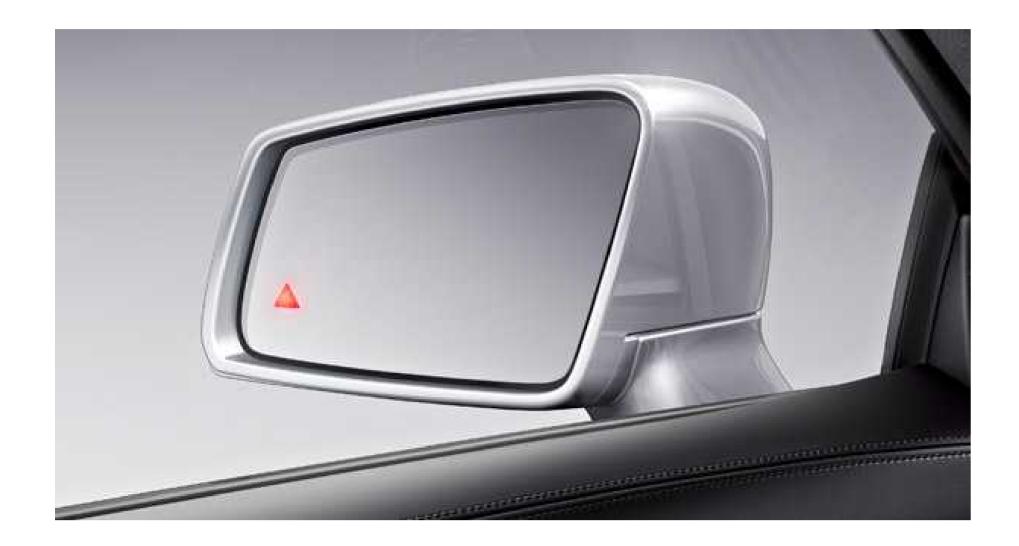

### **Active Blind Spot Assist**

Included only on Mercedes-AMG CLS 63 S 4MATIC / Available in Intelligent Drive Package on CLS 550 4MATIC

At speeds above 30 km/h, radar technology helps sense when a vehicle enters your blind-spot area. The system alerts you by illuminating a red icon in the side mirror. Active Blind Spot Assist also issues an audible warning if you activate a turn signal while a vehicle has been detected. And if you begin to change lanes, advanced active technology can help guide the car back.

### **Active Blind Spot Assist**

At speeds above 30 km/h, radar technology helps sense when a vehicle enters your blind-spot area. The system alerts you by illuminating a red icon in the side mirror. Active Blind Spot Assist also issues an audible warning if you activate a turn signal while a vehicle has been detected. And if you begin to change lanes, advanced active technology can help guide the car back.