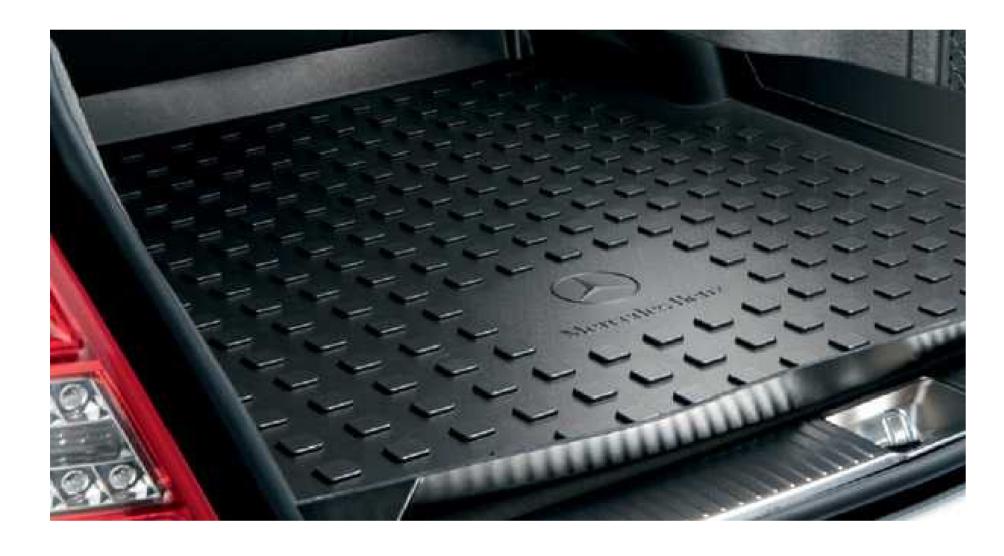

### Cargo area tray

Protect your cargo-area carpeting with this durable, easy to clean plastic insert with 2" sides. Custom-formed to fit the cargo area of your vehicle.