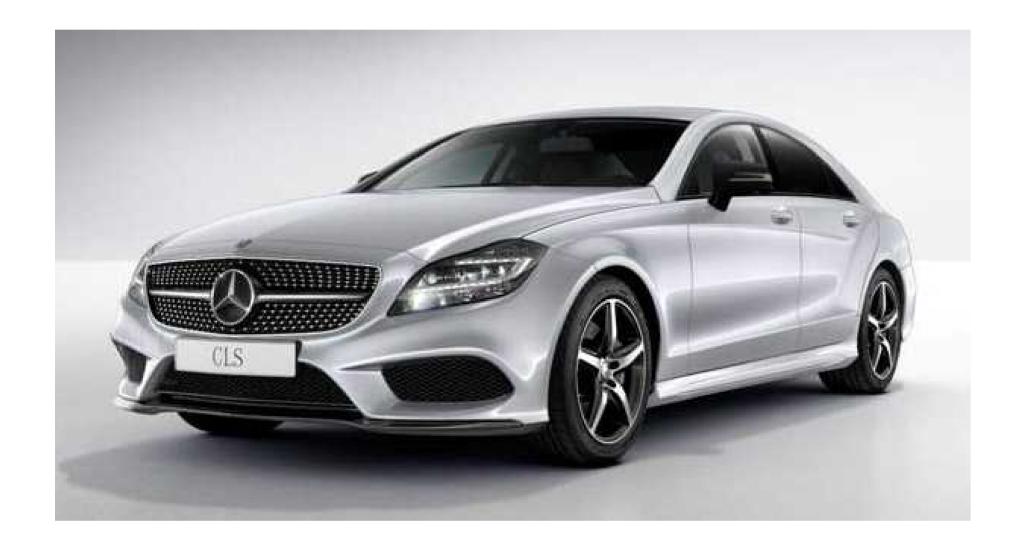

# 2017 CLS

Muscle meets masterpiece.

# Trendsetting design

Since its inception, the CLS has wrapped advanced innovation in a sleek shape that thrusts fashion forward. By welcoming its four passengers through four inviting doors featuring sleek frameless glass, it sparked a trend throughout the industry. And with its muscular stance and brilliant details, as well as an available new Night Package, its presence is more captivating than ever.