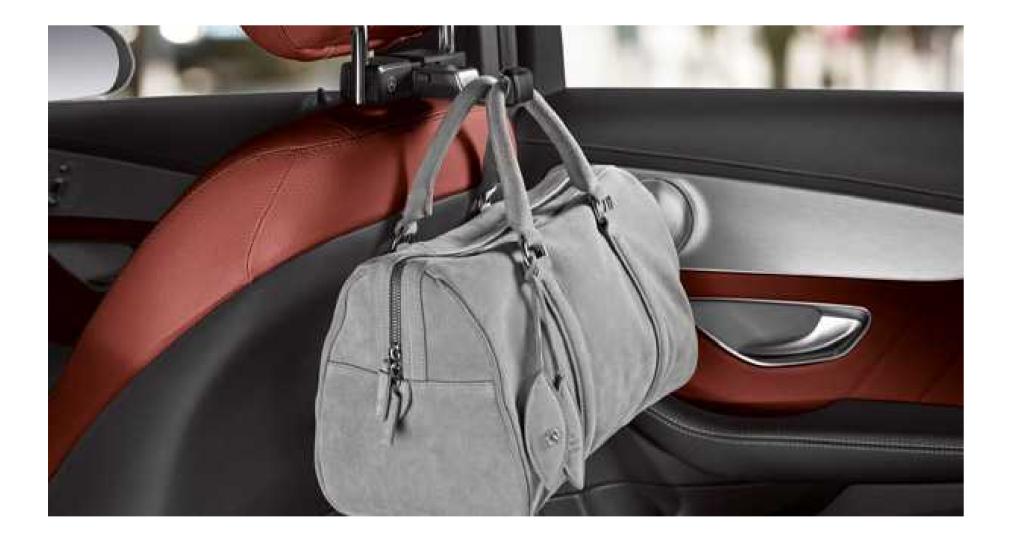

### **Style and Travel Series**

These elements attach behind the front head-restraint posts, and are simple to fit and remove. The modular system centers on a base support that can be combined with the product of your choice — universal hook, coat hanger or folding table.