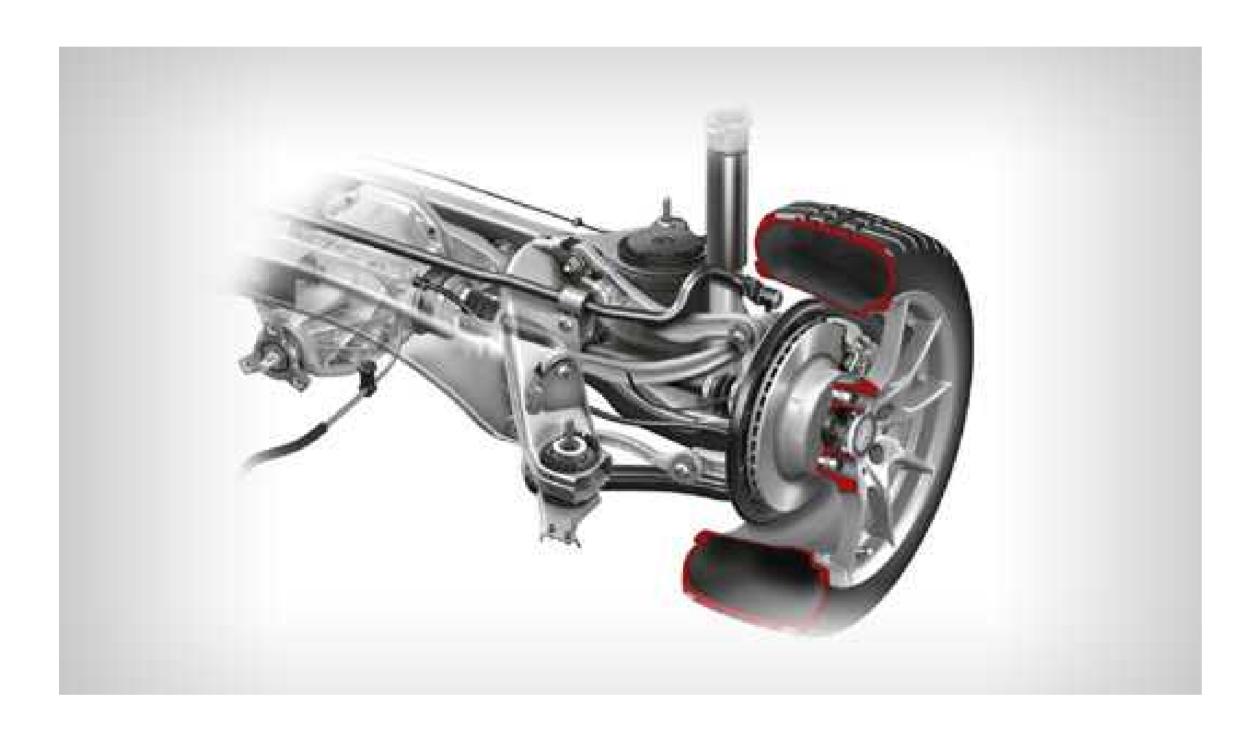

# Advanced suspensions

Every CLS features a nimble 4-wheel multilink suspension. On the CLS 550 4MATIC, semi-active AIRMATIC suspension automatically selects one of four damping profiles for each of its air spring-struts with each wheel's every movement. Sport and Comfort and 4-wheel level control are also included. The Mercedes-AMG CLS 63 S 4MATIC features a specially calibrated steel-spring front setup with auto-levelling rear air suspension.

## 4MATIC all-wheel drive

From winter's wrath to a challenging corner, 4MATIC all-wheel drive adds to your driving confidence on any road, in any season. Its 4-wheel Electronic Traction System continually sends power to the wheels with the best grip, while its lightweight, nimble design enhances handling and fuel-efficiency year-round. On the Mercedes-AMG CLS 63 S, AMG Performance 4MATIC transfers power to pavement like never before.