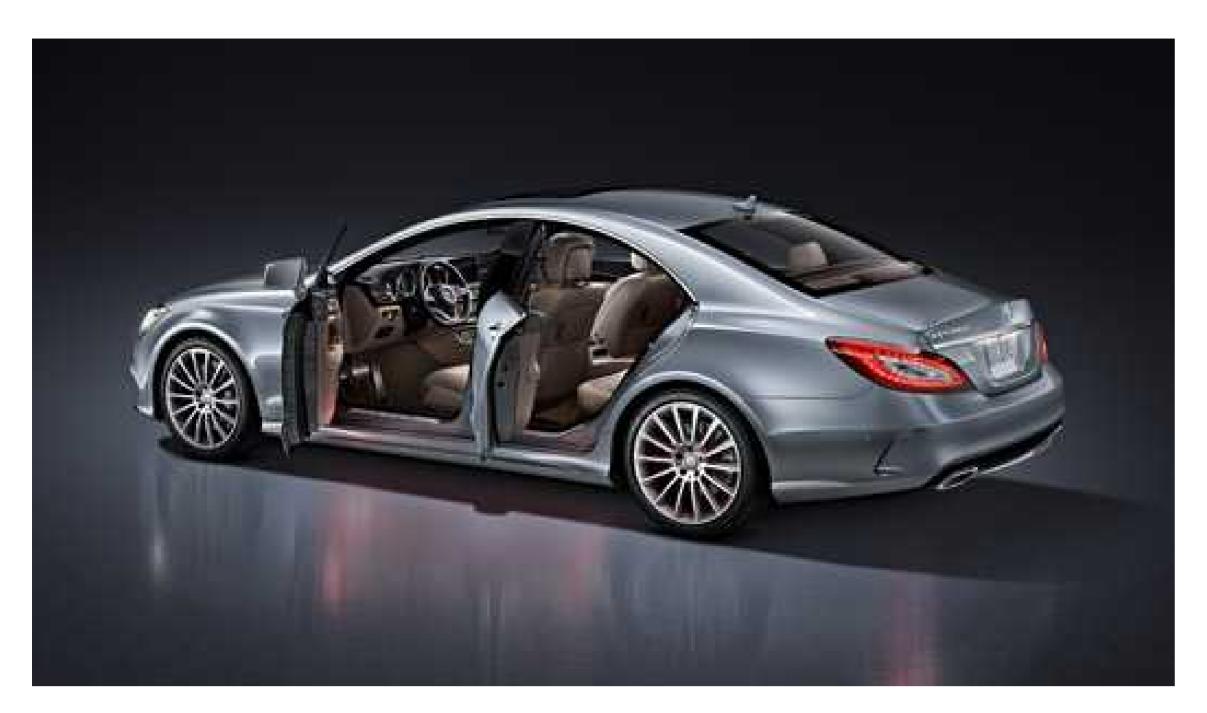

# Trendsetting design

Since its inception, the CLS has wrapped advanced innovation in a sleek shape that thrusts fashion forward. By welcoming its four passengers through four inviting doors featuring sleek frameless glass, it sparked a trend throughout the industry. And with its muscular stance and brilliant details, as well as an available new Night Package, its presence is more captivating than ever.

# Finely crafted 4-seat cabin

The exquisitely crafted CLS cabin is designed not just to fit you and your passengers, but to suit you. Four individual seats are divided by a full-length centre console. Supple leather, handcrafted wood and elegant details envelop a suite of attentive, intuitive, and enjoyable technologies, such as multicolour ambient lighting. It's a feeling of total connectedness—and complete escape.