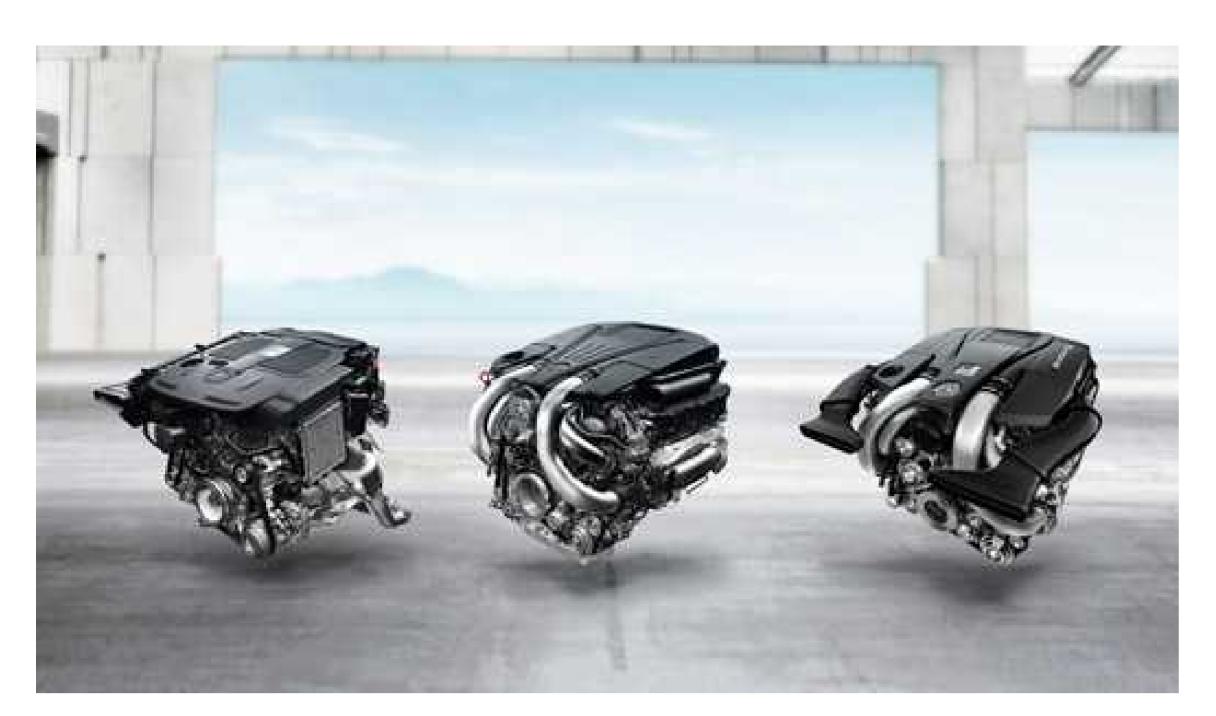

# Direct Injection engines

Two biturbo engines — a 402-hp V-8, and a handcrafted 577-hp AMG V-8 — enlist numerous advances to deliver more torque from less gasoline. Rapid-multispark ignition and high-pressure Direct Injection can fine-tune their response with millisecond speed. An ECO Start/Stop system helps save fuel and emissions. The CLS 550 4MATIC pairs its V-8 with a state-of-the-art 9-speed automatic transmission.

# 577-hp AMG biturbo V-8

Advanced, racing-derived technology rushes to the streets in a Mercedes-AMG CLS 63 S 4MATIC. Direct Injection, a pair of high-rpm turbos and patented NANOSLIDE® cylinder walls conspire to create 577 hp and 590 lb-ft of pavement-trembling torque. And in the AMG tradition, each V-8 is handcrafted by its own master engine builder.