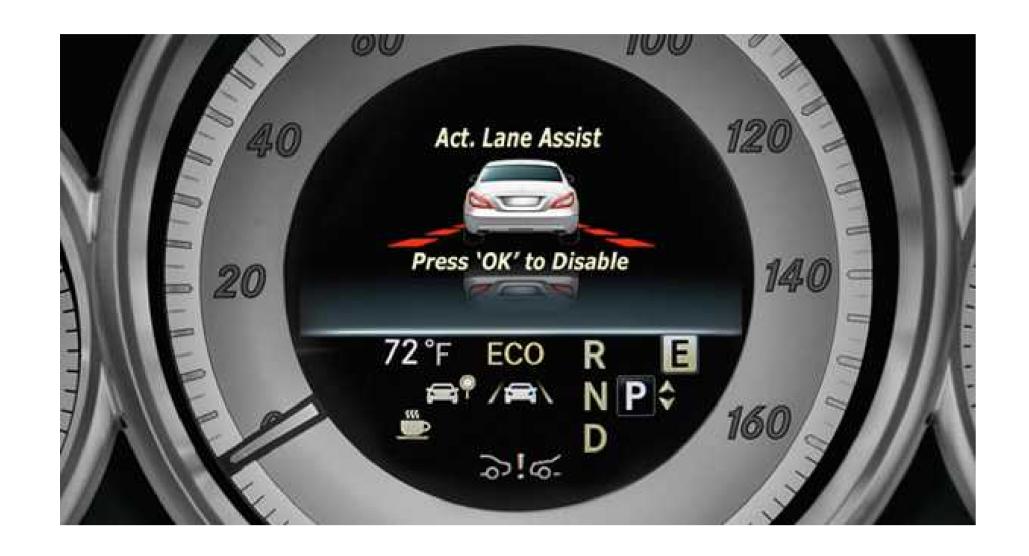

# Intelligent Drive

From the open road to a parking spot, the groundbreaking options of Intelligent Drive help make driving safer and smoother. DISTRONIC PLUS with Steering Assist adapts your cruising speed to the traffic flow and gentle curves in the road. Available Active Lane Keeping Assist, as well as Passive or Active Blind Spot Assist, all look out for you on multilane roads. A 360° camera gives you a live birdseye view all around your car. And Active Parking Assist can park the car hands-free.

### **Active Lane Keeping Assist**

Included only on Mercedes-AMG CLS 63 S 4MATIC

Active Lane Keeping Assist monitors ordinary road markings and helps detect unintended drifting off course. The system alerts you by vibrating the steering wheel. If the driver continues to drift, it can apply the brake to a single rear wheel to help guide the car back into its lane.

### **Active Lane Keeping Assist**

Active Lane Keeping Assist monitors ordinary road markings and helps detect unintended drifting off course. The system alerts you by vibrating the steering wheel. If the driver continues to drift, it can apply the brake to a single rear wheel to help guide the car back into its lane.