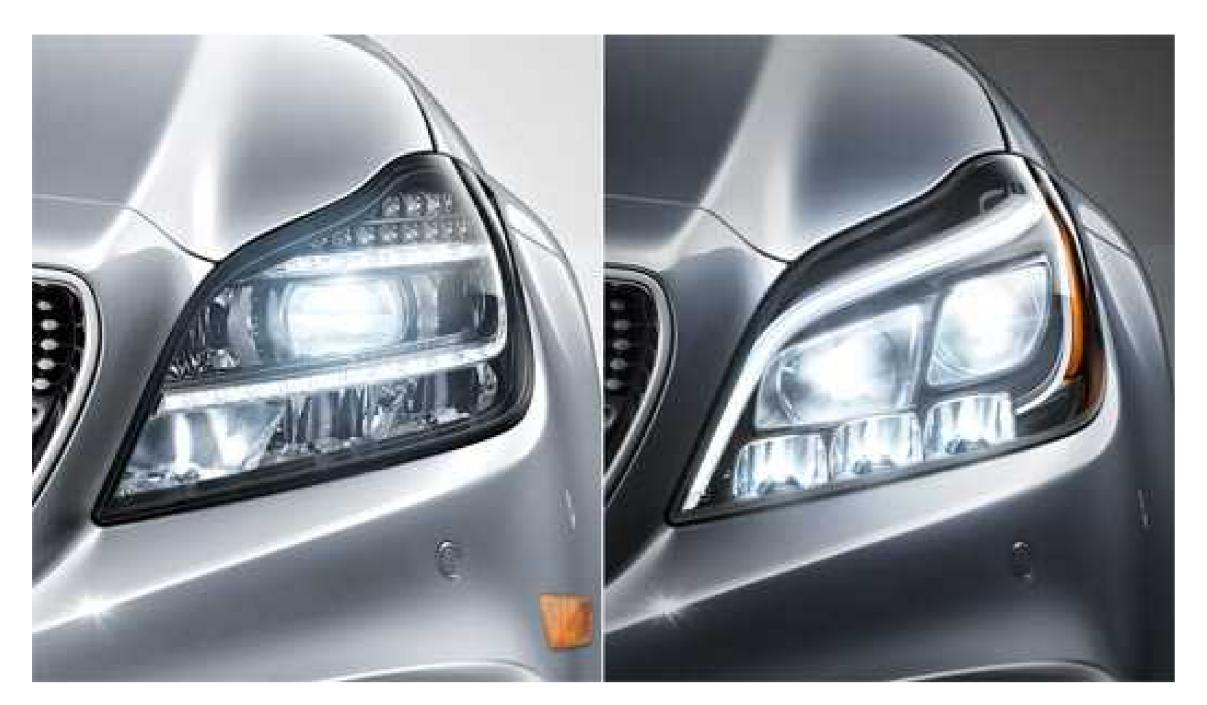

# Advanced LED lighting

With brilliant LED lighting, the CLS makes a strong first impression. Standard Active Multibeam LED headlamps generate light that's perceived more like natural daylight, and adapt to curves and traffic ahead automatically. The sweeping LED taillamps combine eye-opening brilliance with eye-catching style.