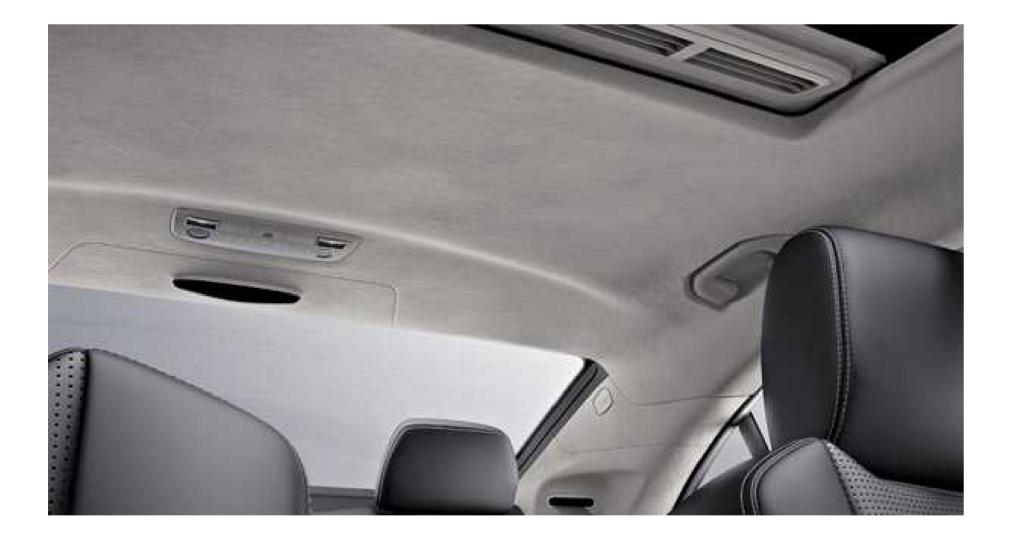

### designo DINAMICA roof liner

Available only on CLS 550 4MATIC / Standard on Mercedes-AMG CLS 63 S 4MATIC

With the rich texture and elegant look of suede yet far easier care, DINAMICA adds an aura of refined luxury to the ceiling and roof pillars.