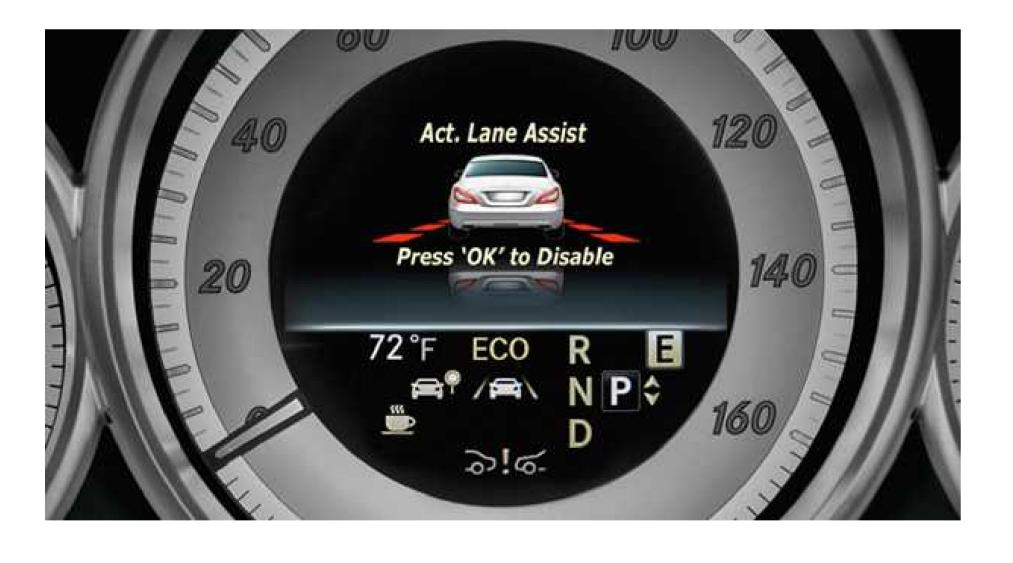

### **Active Lane Keeping Assist**

Included only on Mercedes-AMG CLS 63 S 4MATIC

Active Lane Keeping Assist monitors ordinary road markings and helps detect unintended drifting off course. The system alerts you by vibrating the steering wheel. If the driver continues to drift, it can apply the brake to a single rear wheel to help guide the car back into its lane.

### **Active Lane Keeping Assist**

Active Lane Keeping Assist monitors ordinary road markings and helps detect unintended drifting off course. The system alerts you by vibrating the steering wheel. If the driver continues to drift, it can apply the brake to a single rear wheel to help guide the car back into its lane.