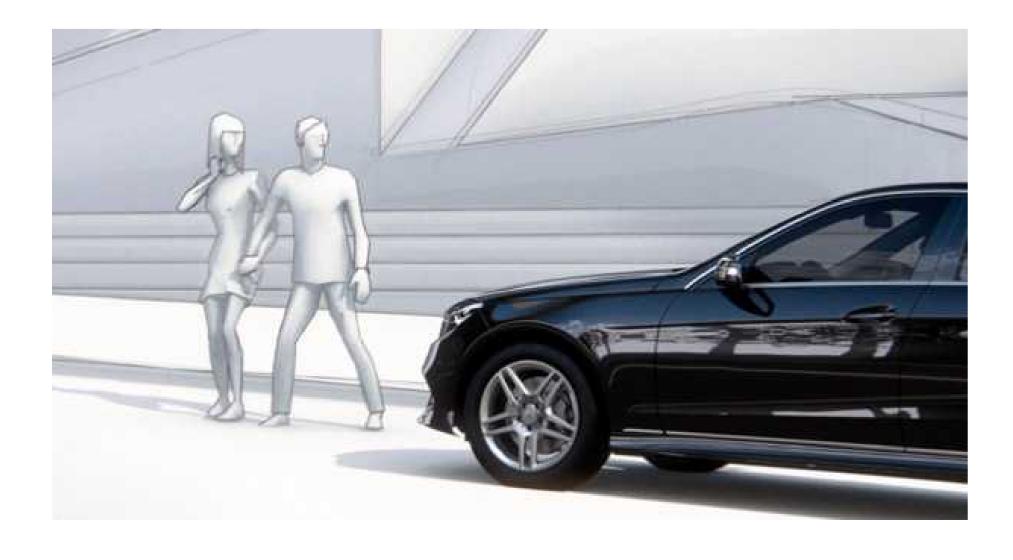

# COLLISION PREVENTION ASSIST PLUS

Radar-based technology alerts you if you're approaching a vehicle ahead at a speed and distance that suggest a collision is likely. In addition to alerting the driver, its Adaptive Brake Assist with autonomous braking can also initiate braking automatically, to help prevent a collision or reduce its severity.

# Intelligent Drive

From the open road to a parking spot, the groundbreaking options of Intelligent Drive help make driving safer and smoother. DISTRONIC PLUS with Steering Assist adapts your cruising speed to the traffic flow and gentle curves in the road. Available Active Lane Keeping Assist, as well as Passive or Active Blind Spot Assist, all look out for you on multilane roads. A 360° camera gives you a live birdseye view all around your car. And Active Parking Assist can park the car hands-free.