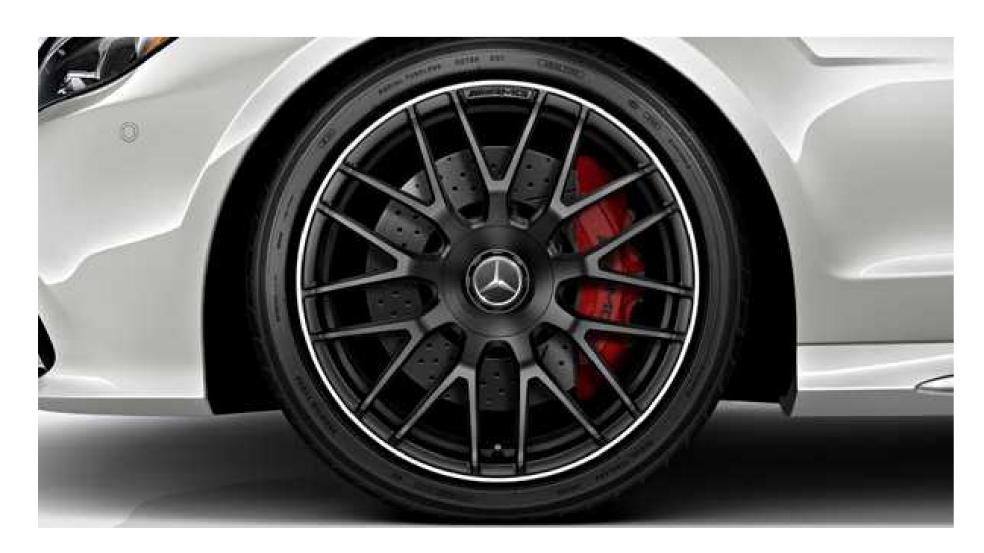

# 18" and 19" alloy wheels

Generously sized and precisely engineered alloy wheels combine impeccable handling with undeniable style. The CLS 550 4MATIC features standard 18" wheels. Options include 19" AMG wheels. For the Mercedes-AMG CLS 63 S 4MATIC, standard 19" AMG wheels are ideally suited to the handling prowess of the AMG Performance 4MATIC all-wheel drive.

### 18" AMG 5-spoke bicolour wheels

A deep black finish covers the five pairs of thin spokes, the outer rim and all of the wheel surfaces, for a dramatic effect. On all models, the rear wheels and tires are wider than their counterparts at the front axle, for more surefooted acceleration while maintaining crisp steering feedback.