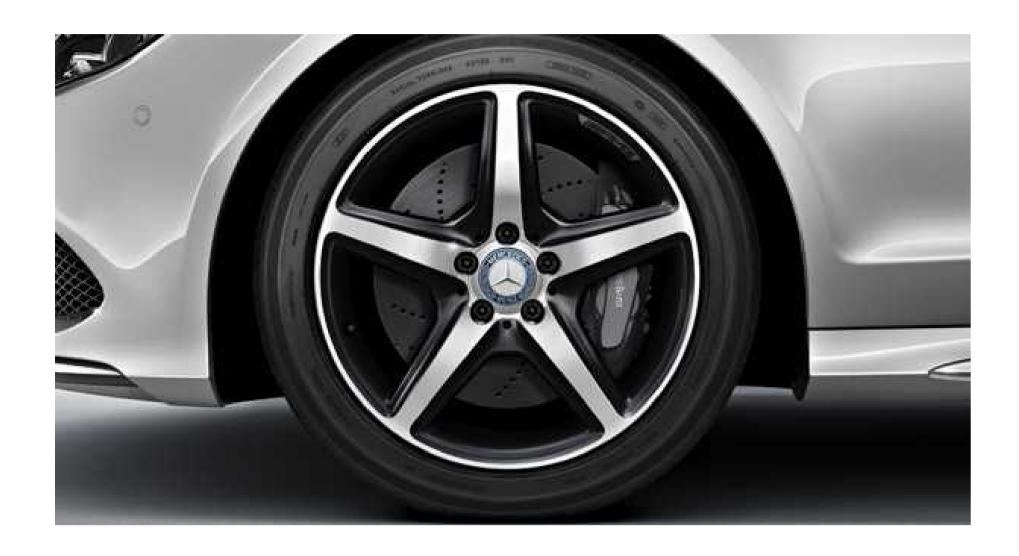

# 18" and 19" alloy wheels

Generously sized and precisely engineered alloy wheels combine impeccable handling with undeniable style. The CLS 550 4MATIC features standard 18" wheels. Options include 19" AMG wheels. For the Mercedes-AMG CLS 63 S 4MATIC, standard 19" AMG wheels are ideally suited to the handling prowess of the AMG Performance 4MATIC all-wheel drive.

### 18" AMG 5-spoke bicolour wheels

A deep black finish covers the five pairs of thin spokes, the outer rim and all of the wheel surfaces, for a dramatic effect. On all models, the rear wheels and tires are wider than their counterparts at the front axle, for more surefooted acceleration while maintaining crisp steering feedback.