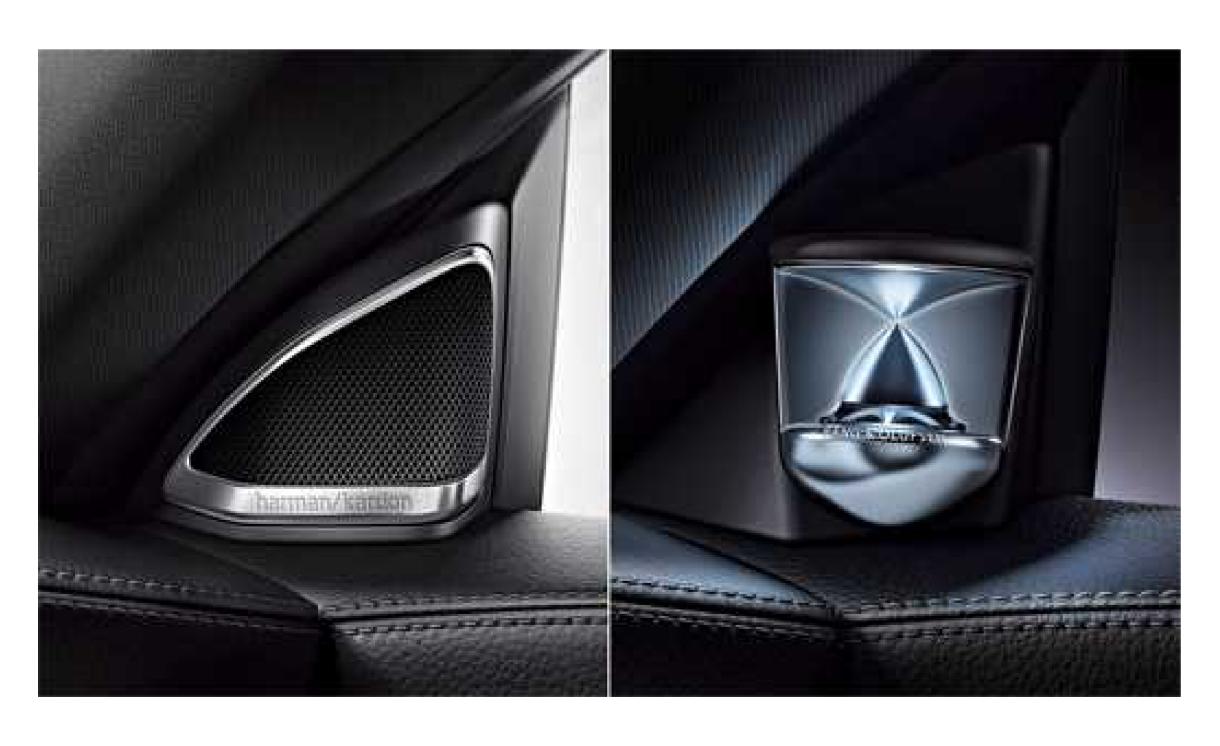

# Two surround-sound options

Specifically engineered for the CLS are an available 610-watt, 14-speaker harman/kardon LOGIC7® sound system and a superlative 1,400-watt, 14-speaker Bang & Olufsen Performance Surround Sound system that's available on the CLS 550 4MATIC and Mercedes-AMG CLS 63 S 4MATIC. Listening options include SiriusXM™ Radio, Bluetooth® wireless audio streaming and more.

### harman/kardon LOGIC7 surround sound system

Standard on Mercedes-AMG CLS 63 S 4MATIC

With 14 speakers and 610 watts of rich, full audio, the LOGIC7® system is specifically engineered for the CLS. Dolby® Digital 5.1 surround-sound technology delivers a wholly immersive listening experience.

### Bang & Olufsen performance surround-sound system

System substantially reduces trunk capacity

With 14 high-performance speakers including two illuminated Acoustic Lens tweeters, the BeoSound<sup>™</sup> system delivers 1,400 total watts of 7.1-channel surround sound from two amplifiers. Reproduction quality is exceptional at every seat, yet very little sound is audible outside the car. The system also elevates the cabin's aesthetic with its aluminum speaker grilles and Acoustic Lens tweeters.