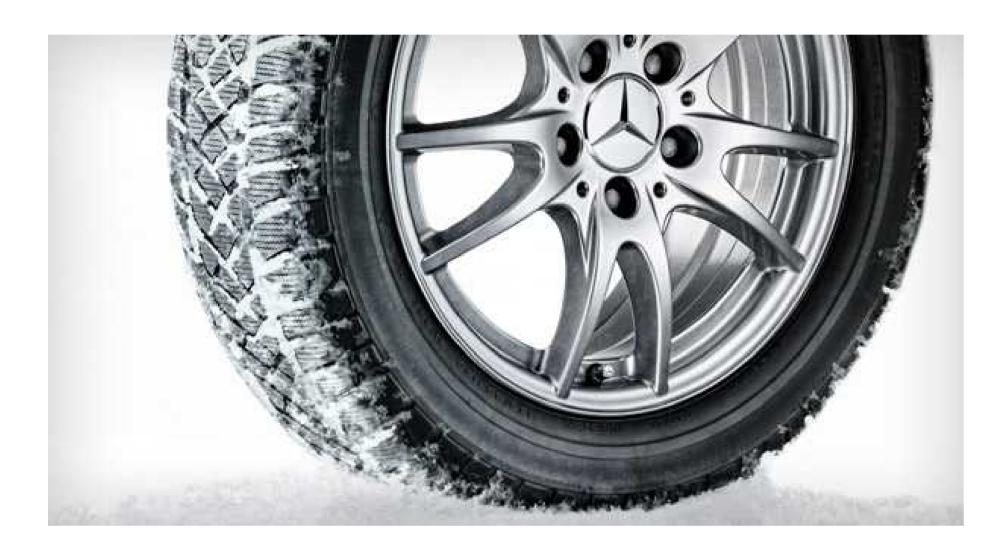

### Winter wheel & tire packages

Winter wheels and tires can play a major role in your safety and your vehicle's handling and performance on icy, snow-covered roads. Winter tires offer increased traction in harsh conditions and can reduce stopping distance by up to three car lengths.