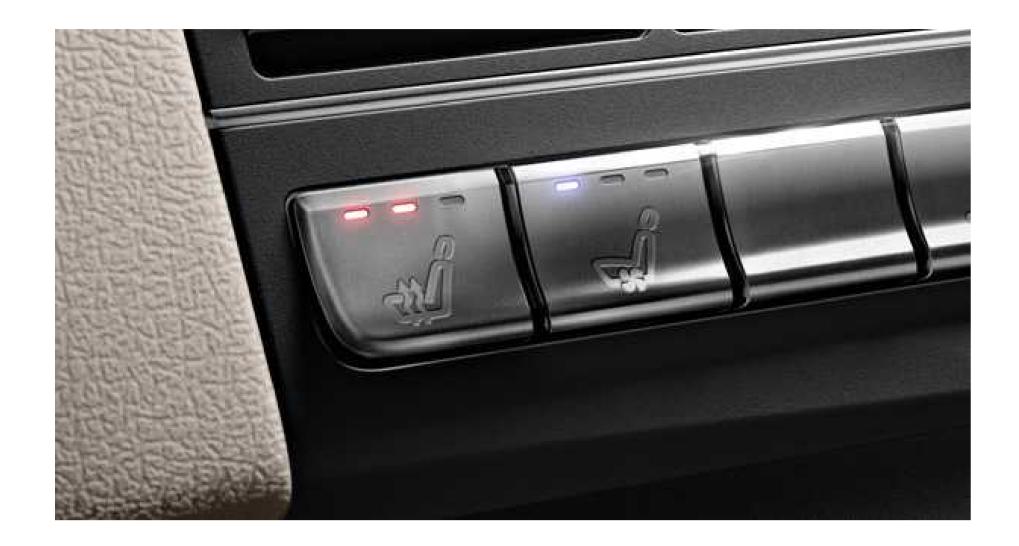

### **Heated rear seats**

Included on CLS 550 4MATIC and Mercedes-AMG CLS 63 S 4MATIC

Electrically heated rear seats offer soothing warmth with individualized comfort. Three levels of warming automatically step down after several minutes, while automatic shutoff means the driver need not worry if the passengers forget to turn them off.

### **Climate Comfort front seats**

Included only on CLS 550 4MATIC / Standard on Mercedes-AMG CLS 63 S 4MATIC

By gently circulating air through perforations in the leather, Climate Comfort seats help keep you cooler and your clothes drier during warmer months. Three levels of heating and cooling ventilation are offered. On cold or damp days, using the ventilation and heating features together can circulate the seat heating more quickly, to help keep you warm and dry.