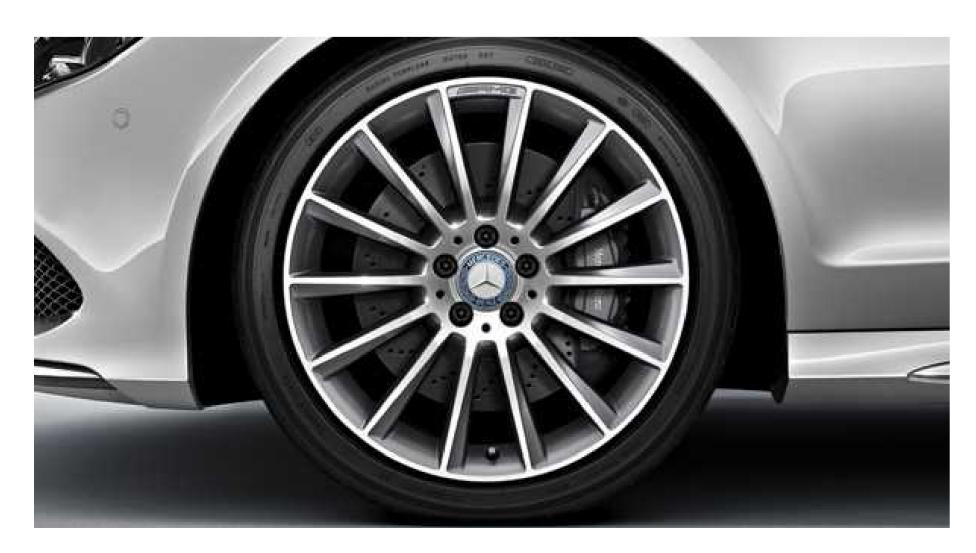

# 18" and 19" alloy wheels

Generously sized and precisely engineered alloy wheels combine impeccable handling with undeniable style. The CLS 550 4MATIC features standard 18" wheels. Options include 19" AMG wheels. For the Mercedes-AMG CLS 63 S 4MATIC, standard 19" AMG wheels are ideally suited to the handling prowess of the AMG Performance 4MATIC all-wheel drive.