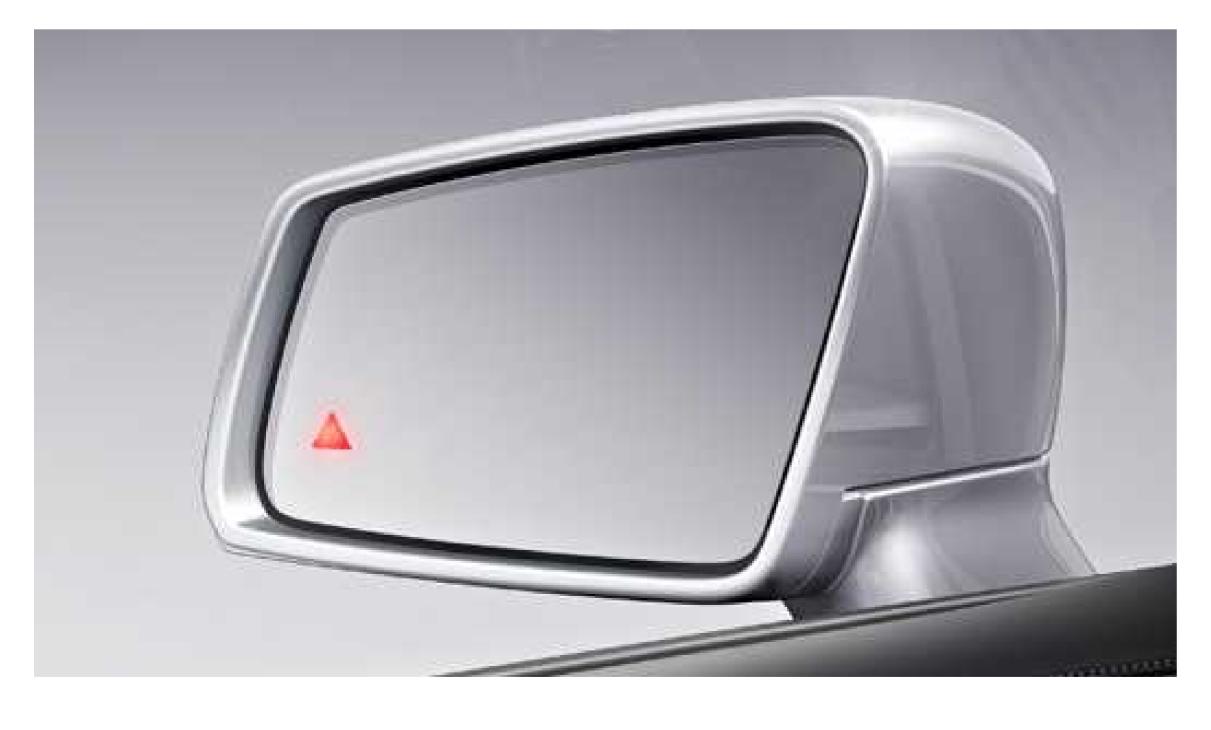

### **Active Blind Spot Assist**

Included only on Mercedes-AMG CLS 63 S 4MATIC / Available in Intelligent Drive Package on CLS 550 4MATIC

At speeds above 30 km/h, radar technology helps sense when a vehicle enters your blind-spot area. The system alerts you by illuminating a red icon in the side mirror. Active Blind Spot Assist also issues an audible warning if you activate a turn signal while a vehicle has been detected. And if you begin to change lanes, advanced active technology can help guide the car back.

### **Active Blind Spot Assist**

At speeds above 30 km/h, radar technology helps sense when a vehicle enters your blind-spot area. The system alerts you by illuminating a red icon in the side mirror. Active Blind Spot Assist also issues an audible warning if you activate a turn signal while a vehicle has been detected. And if you begin to change lanes, advanced active technology can help guide the car back.