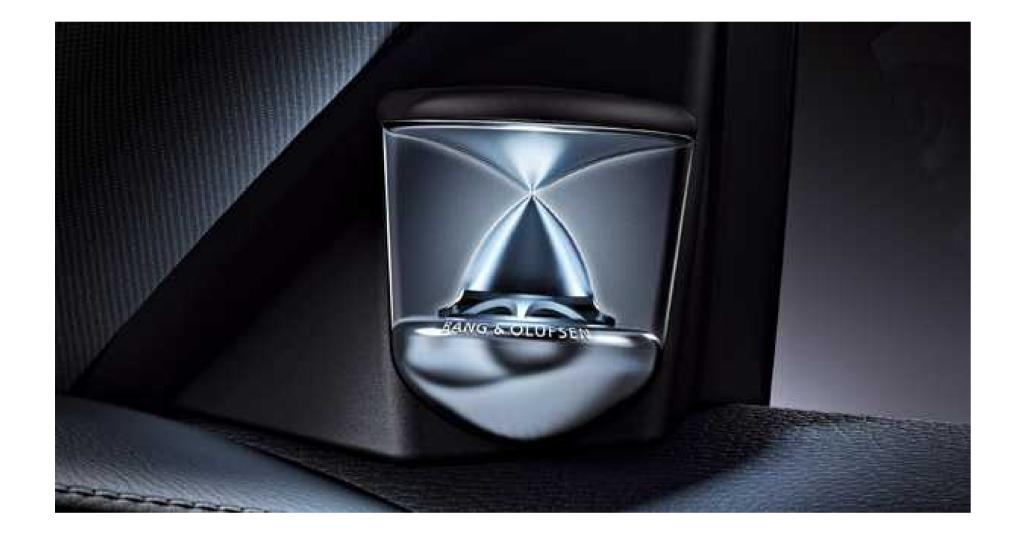

# Two surround-sound options

Specifically engineered for the CLS are an available 610-watt, 14-speaker harman/kardon LOGIC7® sound system and a superlative 1,400-watt, 14-speaker Bang & Olufsen Performance Surround Sound system that's available on the CLS 550 4MATIC and Mercedes-AMG CLS 63 S 4MATIC. Listening options include SiriusXM™ Radio, Bluetooth® wireless audio streaming and more.

### Bang & Olufsen performance surround-sound system

System substantially reduces trunk capacity

With 14 high-performance speakers including two illuminated Acoustic Lens tweeters, the BeoSound<sup>™</sup> system delivers 1,400 total watts of 7.1-channel surround sound from two amplifiers. Reproduction quality is exceptional at every seat, yet very little sound is audible outside the car. The system also elevates the cabin's aesthetic with its aluminum speaker grilles and Acoustic Lens tweeters.