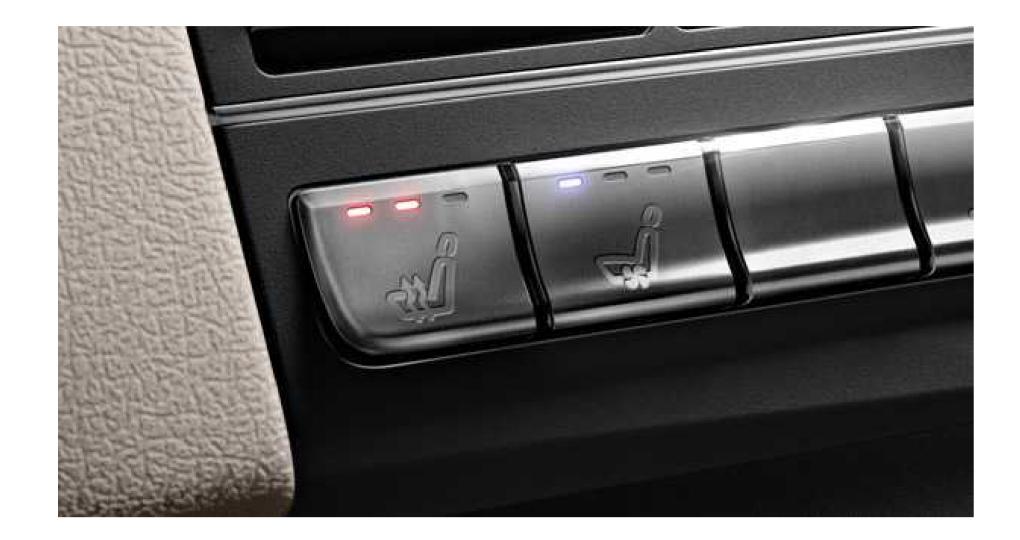

### **Heated rear seats**

Included on CLS 550 4MATIC and Mercedes-AMG CLS 63 S 4MATIC

Electrically heated rear seats offer soothing warmth with individualized comfort. Three levels of warming automatically step down after several minutes, while automatic shutoff means the driver need not worry if the passengers forget to turn them off.

### **Climate Comfort front seats**

Included only on CLS 550 4MATIC / Standard on Mercedes-AMG CLS 63 S 4MATIC

By gently circulating air through perforations in the leather, Climate Comfort seats help keep you cooler and your clothes drier during warmer months. Three levels of heating and cooling ventilation are offered. On cold or damp days, using the ventilation and heating features together can circulate the seat heating more quickly, to help keep you warm and dry.