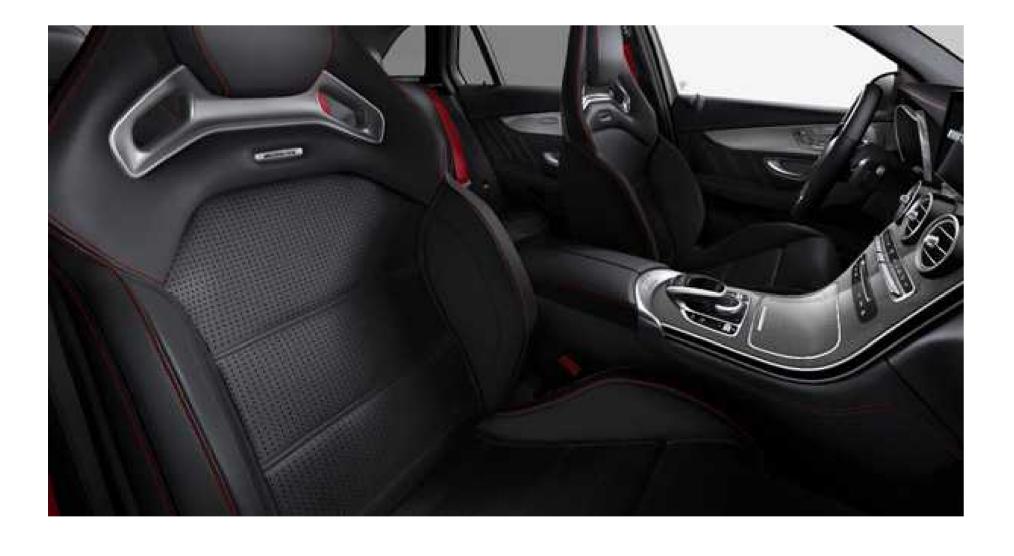

# Stunningly stylish cabin

U.S. model shown

In form, feel, flow and function, the GLC sets a class standard for style and craftsmanship, even among larger and pricier SUVs. The wide sweeping console features driver-focused controls, a cascade of rich wood, and a sensuousness that continues throughout the cabin. Modern colour and trim options, elegant metallic finishes, and intuitive technologies create an environment that puts every element of driving enjoyment in harmony with you.

# Distinctive style

From its chrome-studded diamond-block grille, sculpted lower bodywork and sizable AMG wheels to its exquisitely detailed cockpit, the Mercedes-AMG GLC 43 4MATIC elevates both luxury and any driver's heart rate. AMG-design gauges and silver shift paddles greet your eyes and hands, while standard ARTICO man made leather and DINAMICA sport seats and red topstitching embrace you in style.