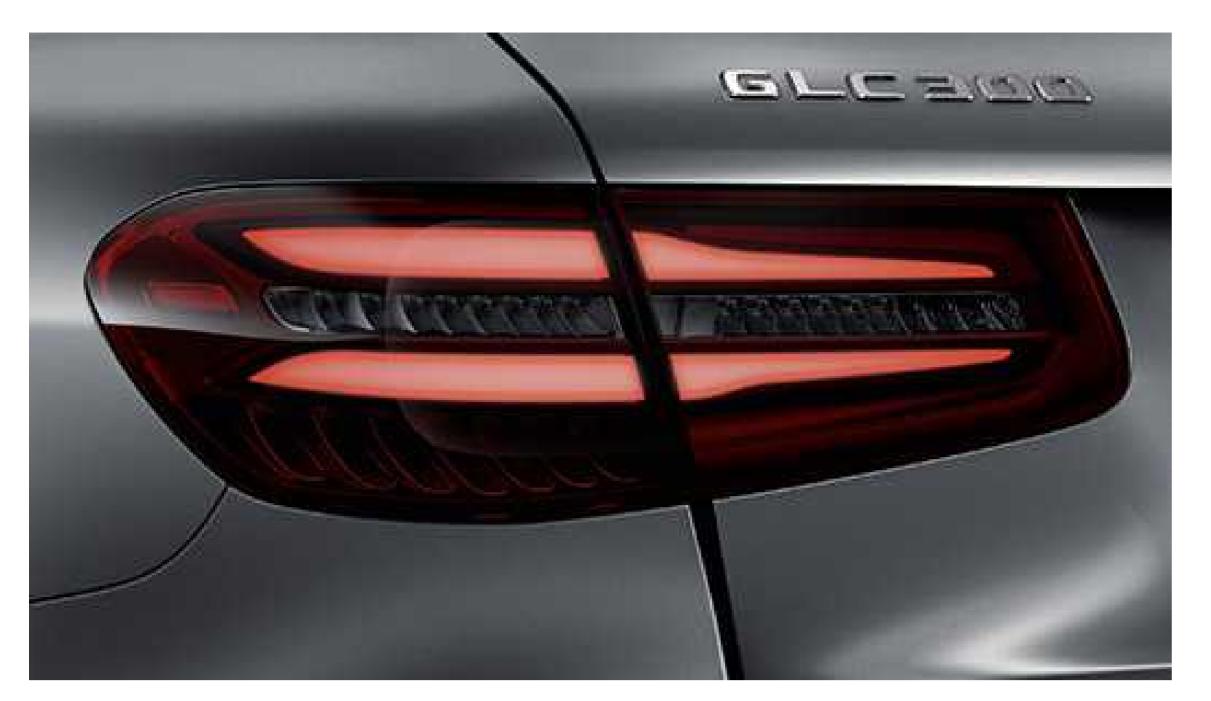

# Visionary design

The GLC's design delivers high function with heightened emotion. Its confident stance and lean muscle are detailed with an iconic grille, shapely headlamps and taillamps, and coupelike side windows. Low-profile roof rails feature a sleek aluminum finish, while skid plate inserts in the front and rear bumpers reflect its enduring quality and SUV purity. Standard and optional wheels are a sizable 19" or 20" (20"–21" for the new Mercedes-AMG GLC 43 4MATIC).

# LED lighting

In addition to standard LED Daytime Running Lamps and taillamps, two LED headlamp options add powerful illumination and eye-catching style. Static-LED headlamps (standard on the Mercedes-AMG GLC 43 4MATIC) also include LED taillamps with a "twin torch" design. High-performance active-LED headlamps are available with Adaptive Highbeam Assist and Active Curve Illumination, to shine more light where you need it most.