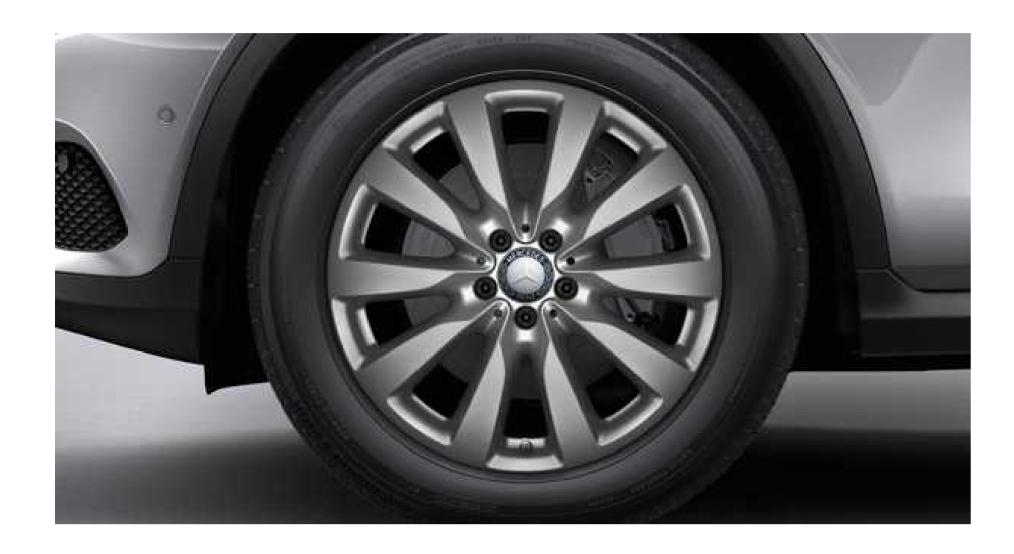

## 19" 10-spoke wheels

Ten asymmetrically arches spokes add a unique sense of motion and precision to the GLC. They also feature a modern matte Himalaya Grey finish.