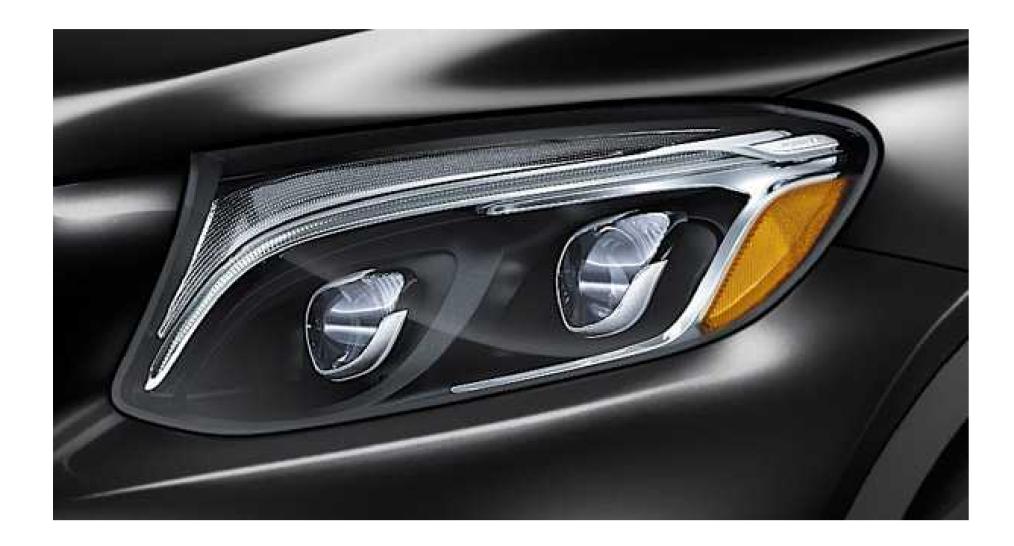

# LED lighting

In addition to standard LED Daytime Running Lamps and taillamps, two LED headlamp options add powerful illumination and eye-catching style. Static-LED headlamps (standard on the Mercedes-AMG GLC 43 4MATIC) also include LED taillamps with a "twin torch" design. High-performance active-LED headlamps are available with Adaptive Highbeam Assist and Active Curve Illumination, to shine more light where you need it most.

## **Active-LED High-Performance Headlamps**

These full-LED active headlamps generate light that's even closer to natural daylight than Bi-Xenon headlamps. Active Curve Illumination swivels the headlamp beams as you steer the car. Expressively styled LED Daytime Running Lamps are integrated within the headlamps. LED front turn signals and distinctive fibre-optic LED taillamps are also included.