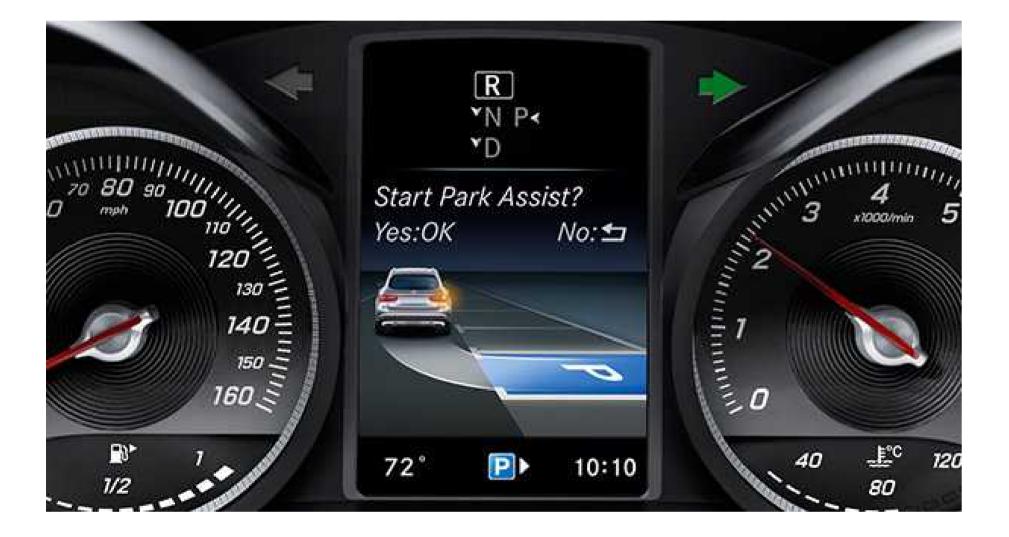

# Available PARKTRONIC with Active Parking Assist

PARKTRONIC's ultrasonic sensors help detect obstacles while you're negotiating tight spaces, alerting you via audiovisual indicators in the cabin. The clever Active Parking Assist can help you find a parking space, then expertly steer you in hands-free, automatically. An available rearview camera displays a live colour view of the area behind your GLC on the in-dash screen, including active steering guidelines for easier reversing.

## **PARKTRONIC** with Active Parking Assist

Active Parking Assist helps you size up parking spaces as you drive by them. Once you have chosen a space, it can expertly park the car for you, hands-free. In any low-speed manoeuvre, PARKTRONIC's ultrasonic sensors in the front and rear bumpers help detect nearby objects. Audible signals and illuminated displays in the cabin help you navigate tight spaces with confidence.