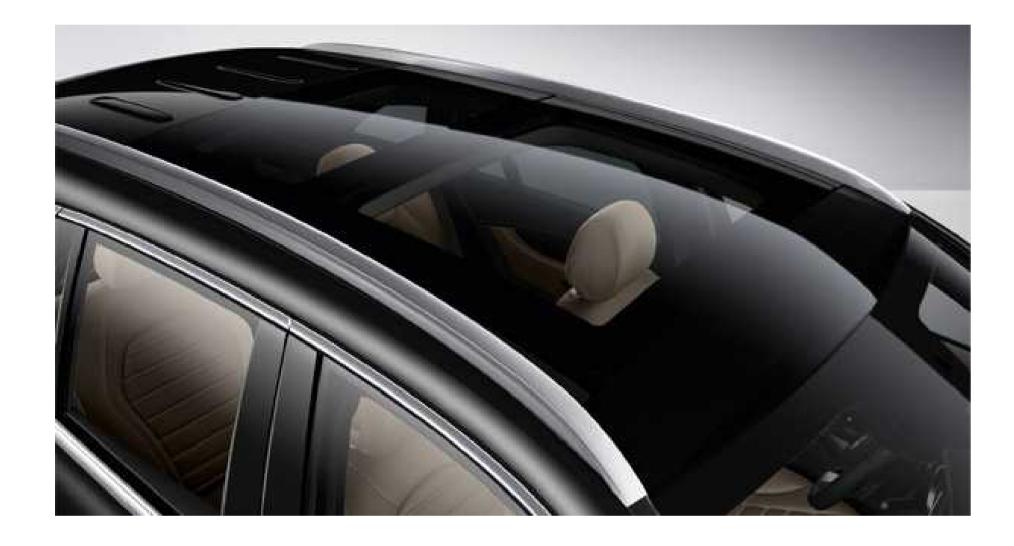

#### Panoramic sunroof

This expansive power glass sunroof affords all five GLC passengers a majestic view of blue skies or a blanket of stars. The front section can either tilt up for ventilation or slide over the rear panel for an open-air feeling. A sliding shade helps filter out the sun's rays.