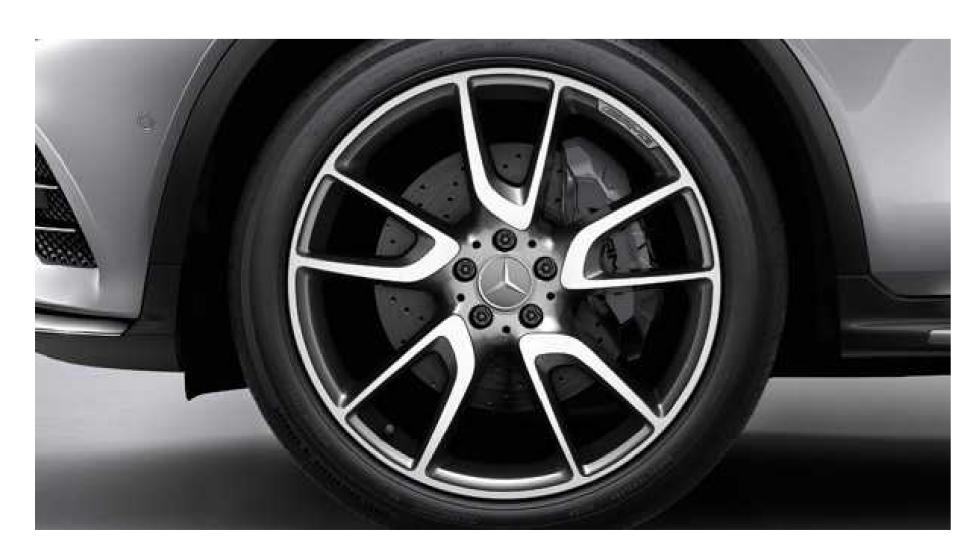

## 19" AMG twin 5-spoke wheels

Lightweight, highly rigid 19" AMG wheels feature an iconic twin 5-spoke design with inlays painted in titanium grey.

## 20" AMG multi-spoke wheels (Titanium Grey)

Requires Sport Package / Not available on Mercedes-AMG GLC 43 4MATIC

Large yet lightweight 20" AMG wheels feature asymmetrically vaned spokes that convey precision and power. Titanium Grey-painted pockets offer subtle contrast to the machine-finished surfaces of the spokes and perimeter. They're fitted with 255/45R20 all-season tires.