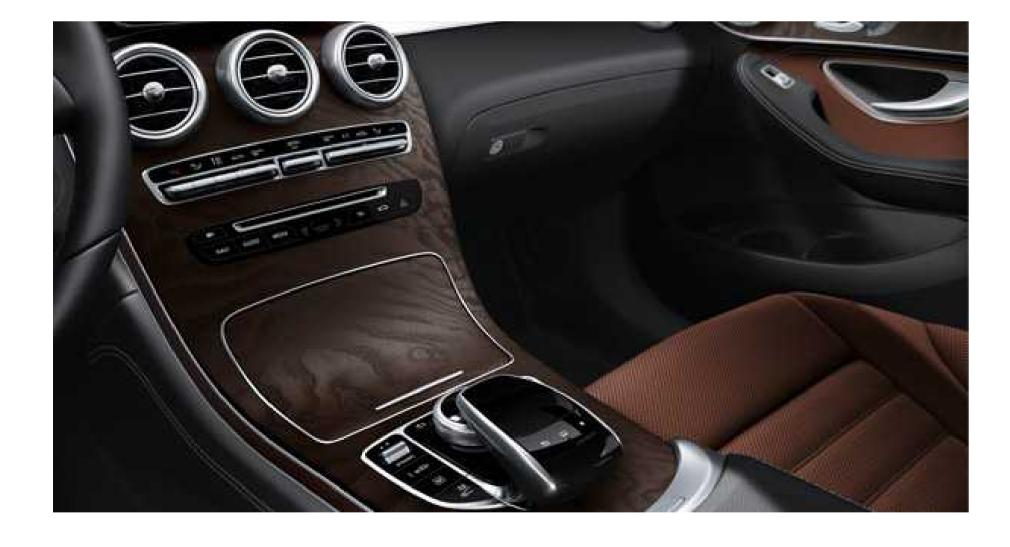

# Stunningly stylish cabin

U.S. model shown

In form, feel, flow and function, the GLC sets a class standard for style and craftsmanship, even among larger and pricier SUVs. The wide sweeping console features driver-focused controls, a cascade of rich wood, and a sensuousness that continues throughout the cabin. Modern colour and trim options, elegant metallic finishes, and intuitive technologies create an environment that puts every element of driving enjoyment in harmony with you.

# Freestanding display with touchpad

U.S. model shown

A high-resolution 7" colour display and touchpad controller on the console give you intuitive control of audio, video, hands-free calling and more. Many features can also be accessed via the integrated steering-wheel controls. The touchpad lets you use tablet-style fingertip gestures like swipe, pinch-to-zoom and handwriting. Optional COMAND navigation includes an 8.4" screen, Internet-based features and a wide array of useful Mercedes-Benz Apps.