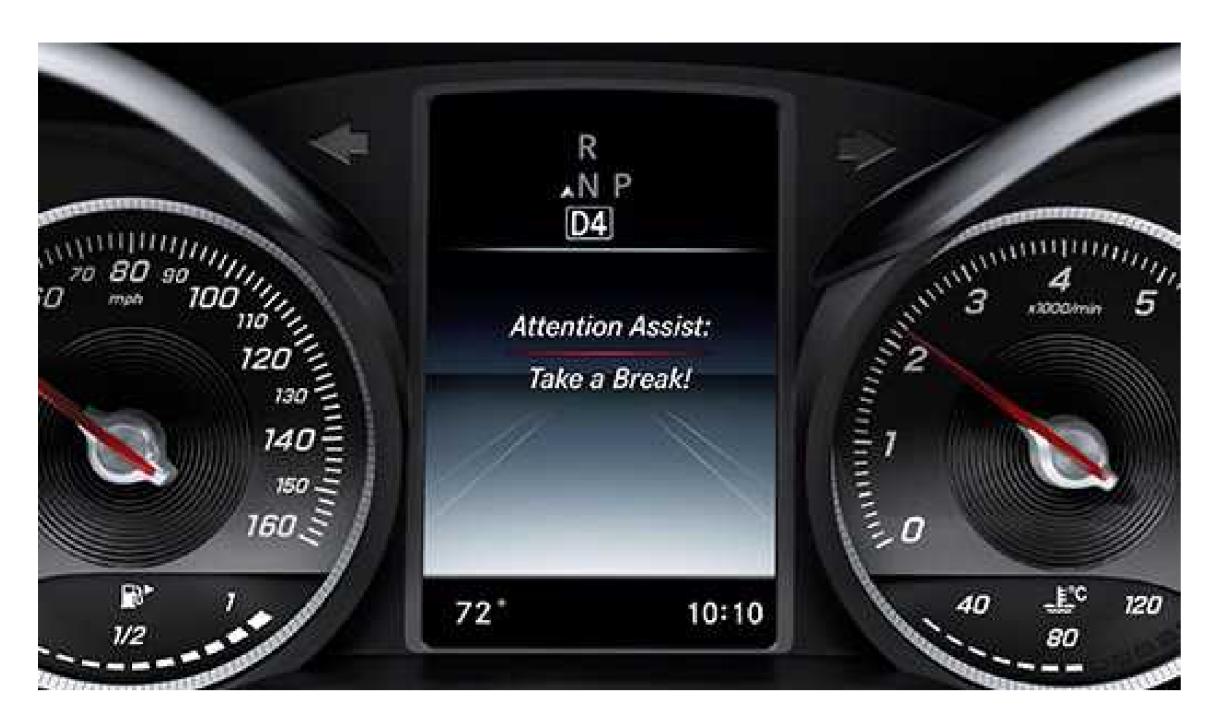

## ATTENTION ASSIST

The first system of its kind, ATTENTION ASSIST can automatically alert the driver if it detects signs of drowsiness on long trips. It continuously monitors up to 70 parameters of driving behaviour, starting within the first few minutes of a drive. The latest generation of this innovation can help detect drivers who begin their trip drowsy, and offer more useful information via the dashboard display.