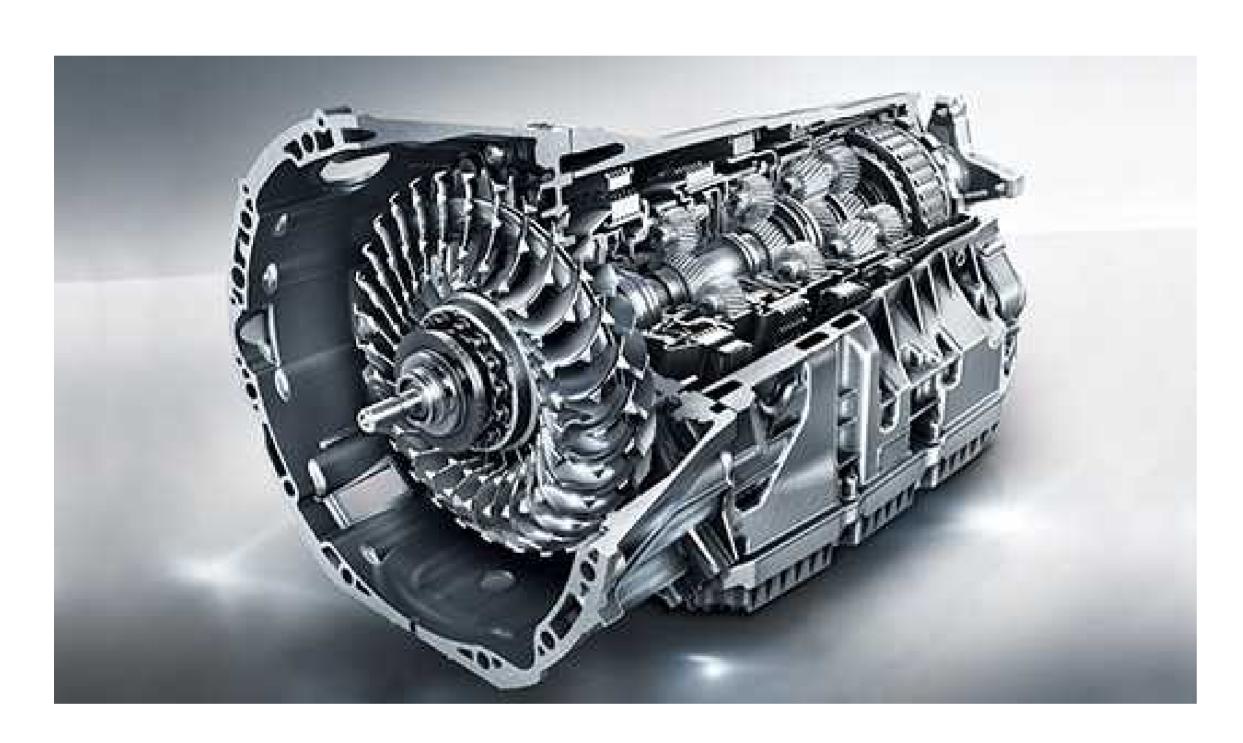

# 9-speed automatic transmission

With more ratios yet shorter steps between gears, the new 9-speed shifts more quickly and smoothly. Along with its near-seamless performance, the lighter, more versatile transmission enhances quiet riding comfort and fuel-efficiency. The electronic selector and shift paddles let you control all gear changes with your hands on the steering wheel. And drivers can vary the shift modes via the innovative DYNAMIC SELECT system.