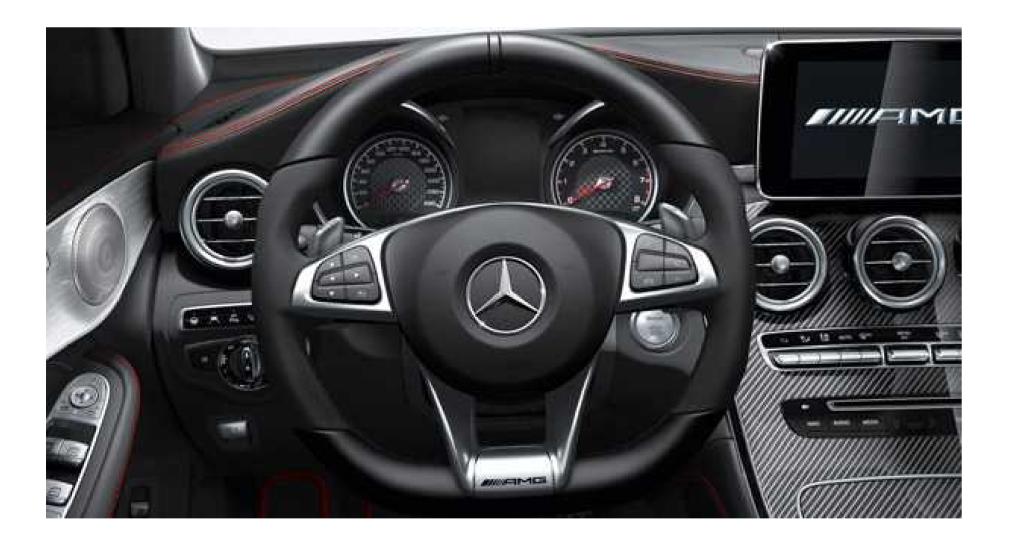

# Stunningly stylish cabin

U.S. model shown

In form, feel, flow and function, the GLC sets a class standard for style and craftsmanship, even among larger and pricier SUVs. The wide sweeping console features driver-focused controls, a cascade of rich wood, and a sensuousness that continues throughout the cabin. Modern colour and trim options, elegant metallic finishes, and intuitive technologies create an environment that puts every element of driving enjoyment in harmony with you.

# Freestanding display with touchpad

U.S. model shown

A high-resolution 7" colour display and touchpad controller on the console give you intuitive control of audio, video, hands-free calling and more. Many features can also be accessed via the integrated steering-wheel controls. The touchpad lets you use tablet-style fingertip gestures like swipe, pinch-to-zoom and handwriting. Optional COMAND navigation includes an 8.4" screen, Internet-based features and a wide array of useful Mercedes-Benz Apps.