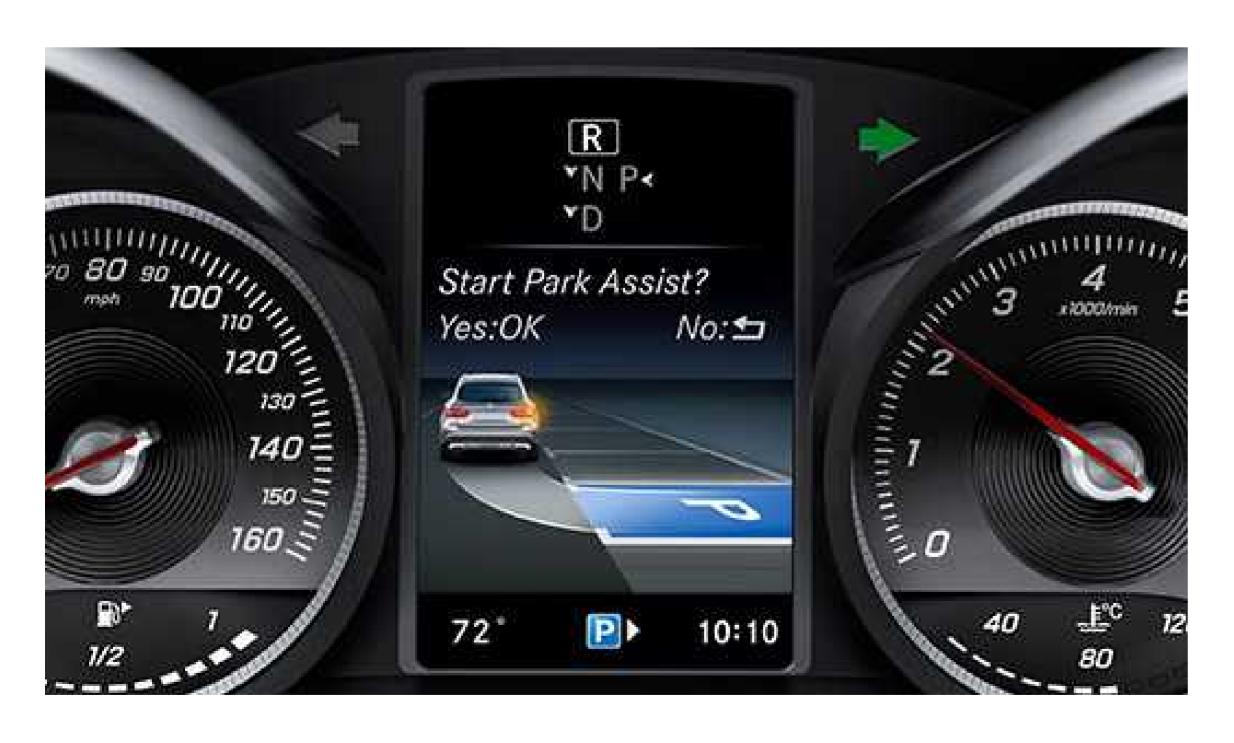

# Available PARKTRONIC with Active Parking Assist

PARKTRONIC's ultrasonic sensors help detect obstacles while you're negotiating tight spaces, alerting you via audiovisual indicators in the cabin. The clever Active Parking Assist can help you find a parking space, then expertly steer you in hands-free, automatically. An available rearview camera displays a live colour view of the area behind your GLC on the in-dash screen, including active steering guidelines for easier reversing.

## **PARKTRONIC** with Active Parking Assist

Active Parking Assist helps you size up parking spaces as you drive by them. Once you have chosen a space, it can expertly park the car for you, hands-free. In any low-speed manoeuvre, PARKTRONIC's ultrasonic sensors in the front and rear bumpers help detect nearby objects. Audible signals and illuminated displays in the cabin help you navigate tight spaces with confidence.