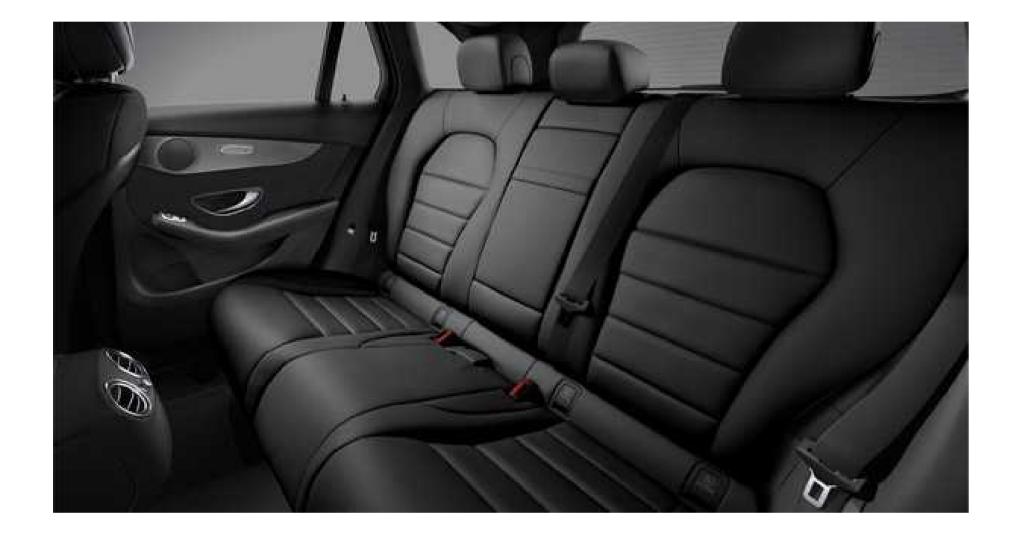

## Power front seats

Intuitive, seat-shaped controls help you find your ideal driving position with 8-way power front seats. Soothing heating is standard, while a 3-position memory system and a new heated steering wheel are available. The roomy rear seat features a 40/20/40 split with remote folding via buttons in the spacious cargo area. Heated rear seats, a center armrest pass-through, and rear-door sun blinds are also available.

## **Heated rear seats**

Electrically heated outboard rear seats offer soothing warmth with individualized comfort. Three levels of warming automatically step down after several minutes, while automatic shutoff means the driver need not worry if the passengers forgot to turn them off.