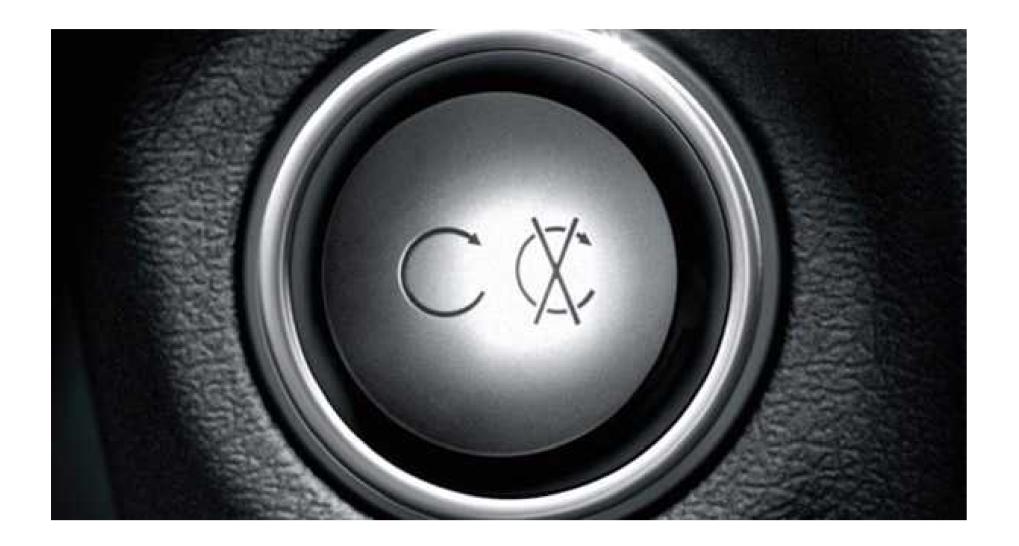

#### **EASY-PACK** power tailgate

For added convenience in the rain or with an armful of packages, you can fully open the tailgate via a switch on the driver's interior door panel or a button on the SmartKey remote. Press a button on the driver's door or the underside of the tailgate, and it powers itself closed. A sensor automatically stops the tailgate if it detects an obstruction while closing, and the opening height can be limited for low ceilings.

#### Trunk HANDS-FREE ACCESS

HANDS-FREE ACCESS lets you open or close the liftgate with a gentle "kick" of your foot under the rear bumper. It's a feature you'll really appreciate when you've got an armful of packages.