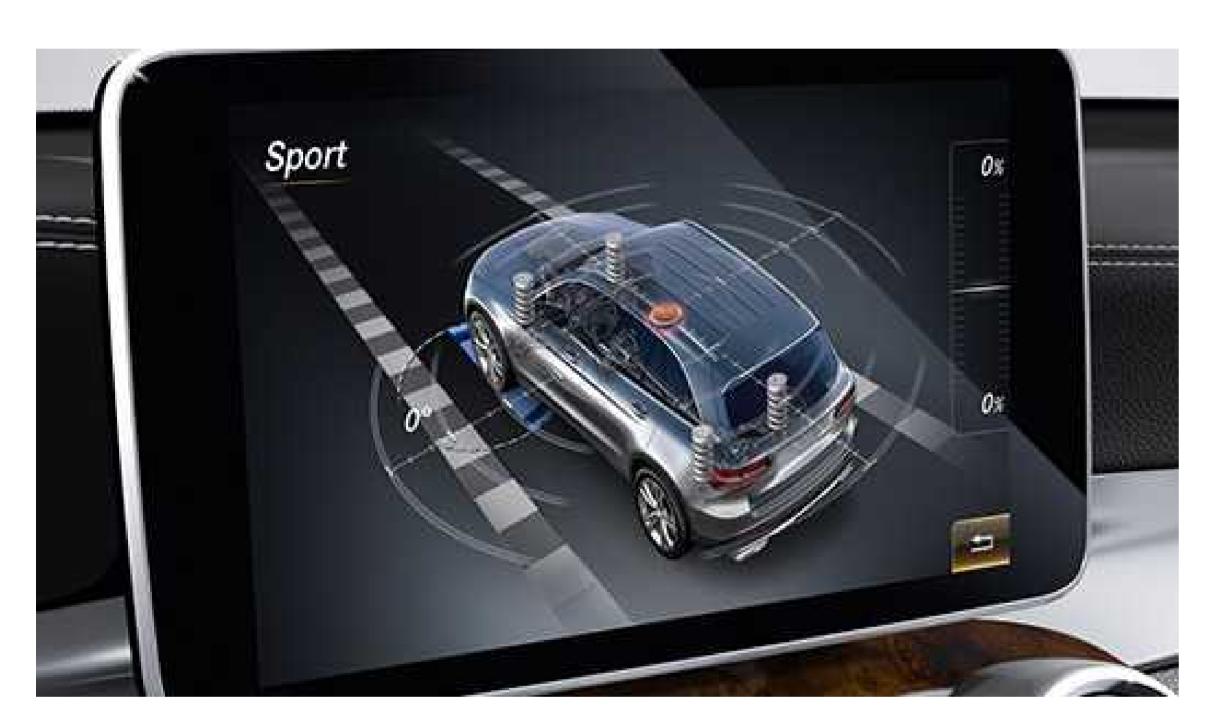

## DYNAMIC SELECT

DYNAMIC SELECT lets you transform the GLC's character with the flip of a console switch. Multiple modes — from Comfort to Sport+ — alter the throttle response, shift points, and steering effort, plus the ECO Start/Stop system and climate control efficiency. An "Individual" mode lets you create a mode of your own, even letting you select 100% manual shifting.

# AGILITY CONTROL and AIR BODY CONTROL suspension

The precise 4-wheel multilink suspension features AGILITY CONTROL, an innovation that instantly firms up in corners while keeping the ride silky. You can also opt for AIR BODY CONTROL (standard on the Mercedes-AMG GLC 43 4MATIC), an adaptive suspension that rides and corners on air, sharpening handling and helping iron out bumps. It also self-levels at all four wheels, offers adjustable ride height, and can even lower for easier cargo-loading. On every GLC, Crosswind Assist helps compensate for side gusts.