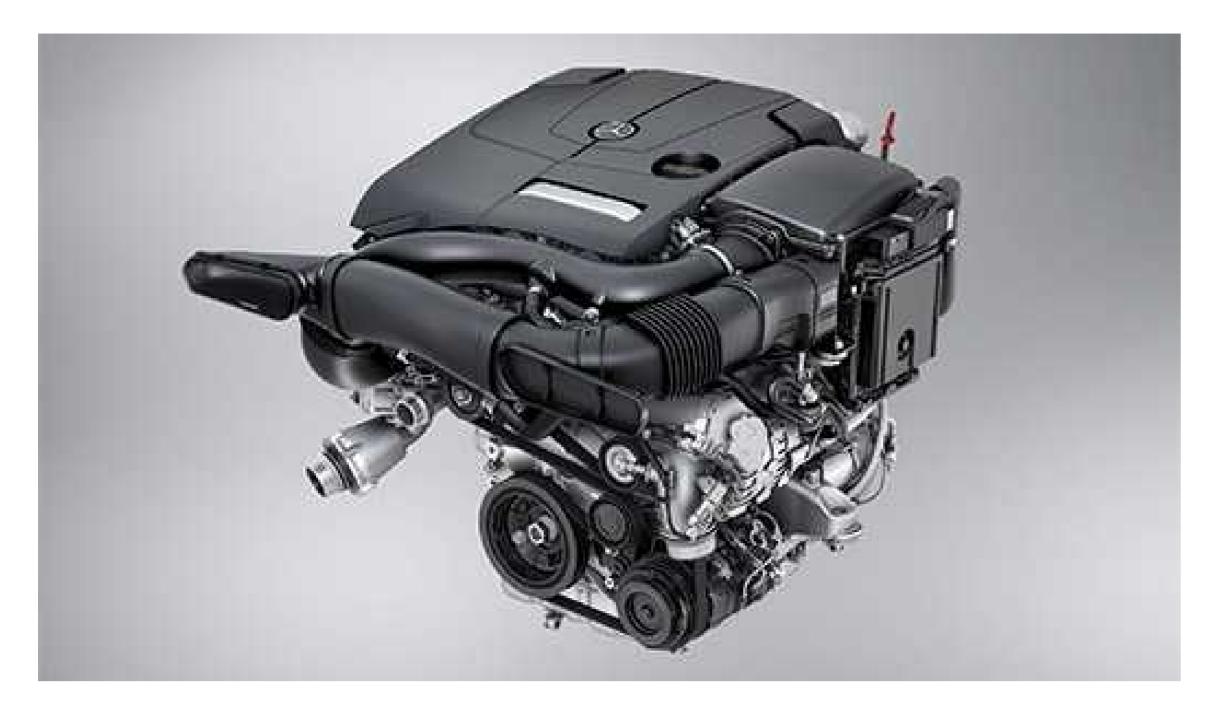

# Two Direct Injection engines

Two state-of-the-art engines team high tech and turbo power to turn less fuel into more performance. The GLC 300 4MATIC's 2.0-litre gasoline turbo four teams response with refinement. The AMG-enhanced biturbo gasoline V-6 in the Mercedes-AMG GLC 43 4MATIC generates 362 hp. The gas engines feature multispark ignition and Direct Injection that can fine-tune themselves with millisecond speed.

# Mercedes-AMG GLC 43 4MATIC biturbo V-6 engine

The AMG-enhanced biturbo V-6 in the new Mercedes-AMG GLC 43 4MATIC generates 362 hp and 384 lb-ft of torque. Its rapid-multispark ignition and high-pressure Direct Injection respond lightning quick, much like the paddle-shifted 9-speed with AMG programming. The red-striped engine cover signifies the impressive roster of AMG enhancements within, all ready to be unleashed by you.