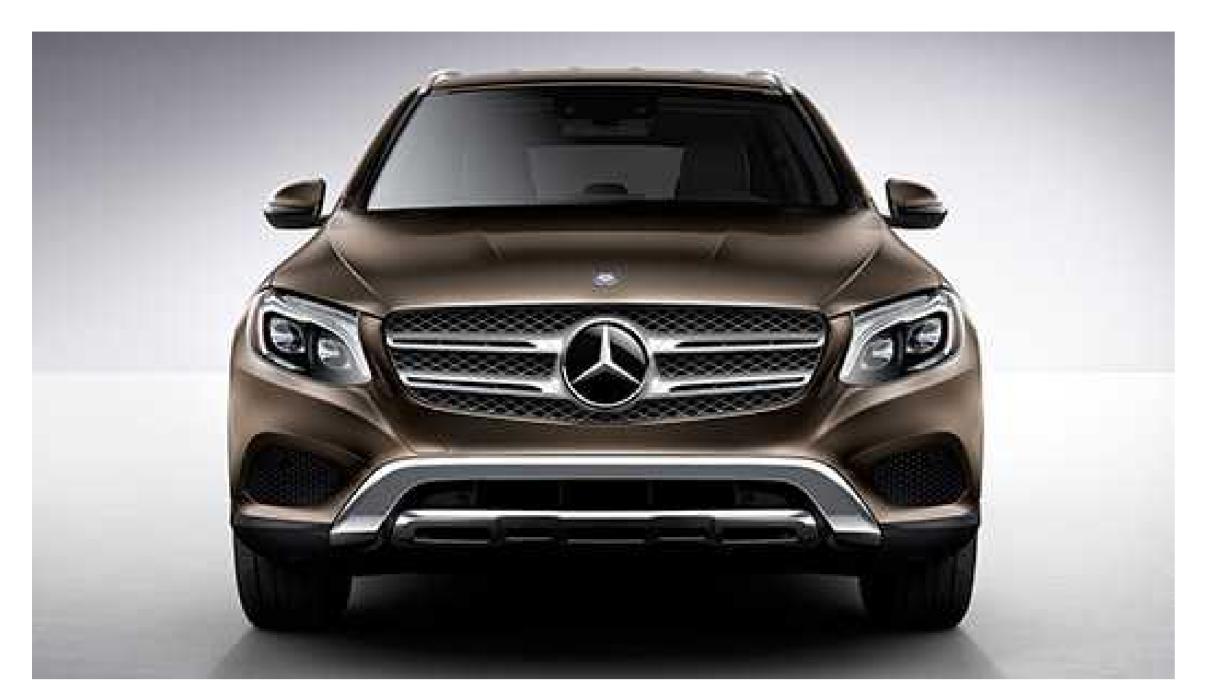

# Visionary design

The GLC's design delivers high function with heightened emotion. Its confident stance and lean muscle are detailed with an iconic grille, shapely headlamps and taillamps, and coupelike side windows. Low-profile roof rails feature a sleek aluminum finish, while skid plate inserts in the front and rear bumpers reflect its enduring quality and SUV purity. Standard and optional wheels are a sizable 19" or 20" (20"–21" for the new Mercedes-AMG GLC 43 4MATIC).

# LED lighting

In addition to standard LED Daytime Running Lamps and taillamps, two LED headlamp options add powerful illumination and eye-catching style. Static-LED headlamps (standard on the Mercedes-AMG GLC 43 4MATIC) also include LED taillamps with a "twin torch" design. High-performance active-LED headlamps are available with Adaptive Highbeam Assist and Active Curve Illumination, to shine more light where you need it most.