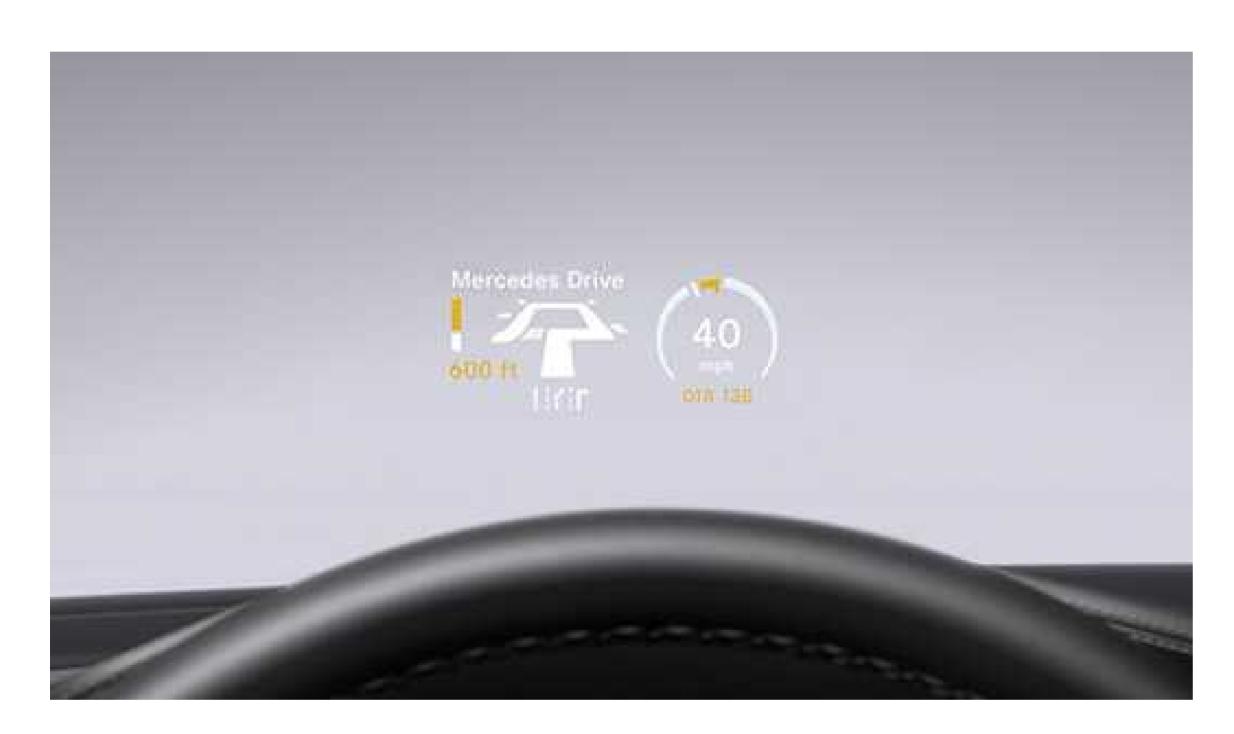

# Optional Head-Up Display

U.S. model shown

The Head-Up Display projects a 21cm-wide virtual image that appears to "float" several feet in front of the windshield. The high-resolution readout places useful information in the driver's natural field of vision, with minimal "eyes off the road." The full-colour graphical display can show the navigation info, driving speed and more. Its height adjustment is stored in the seat memory, while the display adapts automatically to ambient light.

#### **Head-Up Display**

The Head-Up Display projects a 21cm-wide virtual image that appears to "float" several feet in front of the windshield. The high-resolution readout places useful information in the driver's natural field of vision, with minimal "time spent with one's eyes off the road." The full-colour graphical display can show the navigation info, driving speed and more. Its height adjustment is stored in the seat memory, while the display adapts automatically to ambient light.