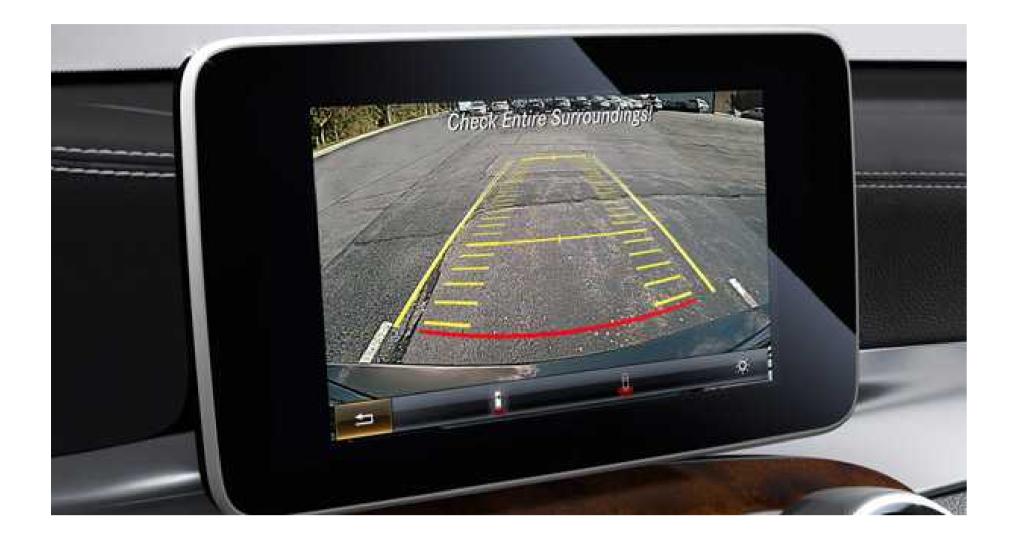

# Available PARKTRONIC with Active Parking Assist

PARKTRONIC's ultrasonic sensors help detect obstacles while you're negotiating tight spaces, alerting you via audiovisual indicators in the cabin. The clever Active Parking Assist can help you find a parking space, then expertly steer you in hands-free, automatically. An available rearview camera displays a live colour view of the area behind your GLC on the in-dash screen, including active steering guidelines for easier reversing.

#### Rear view camera

For a better view of what's directly behind your vehicle when reversing, a wide-angle camera displays a live view on the in-dash COMAND screen. Active parking guidelines on the screen help you back into a parking space.