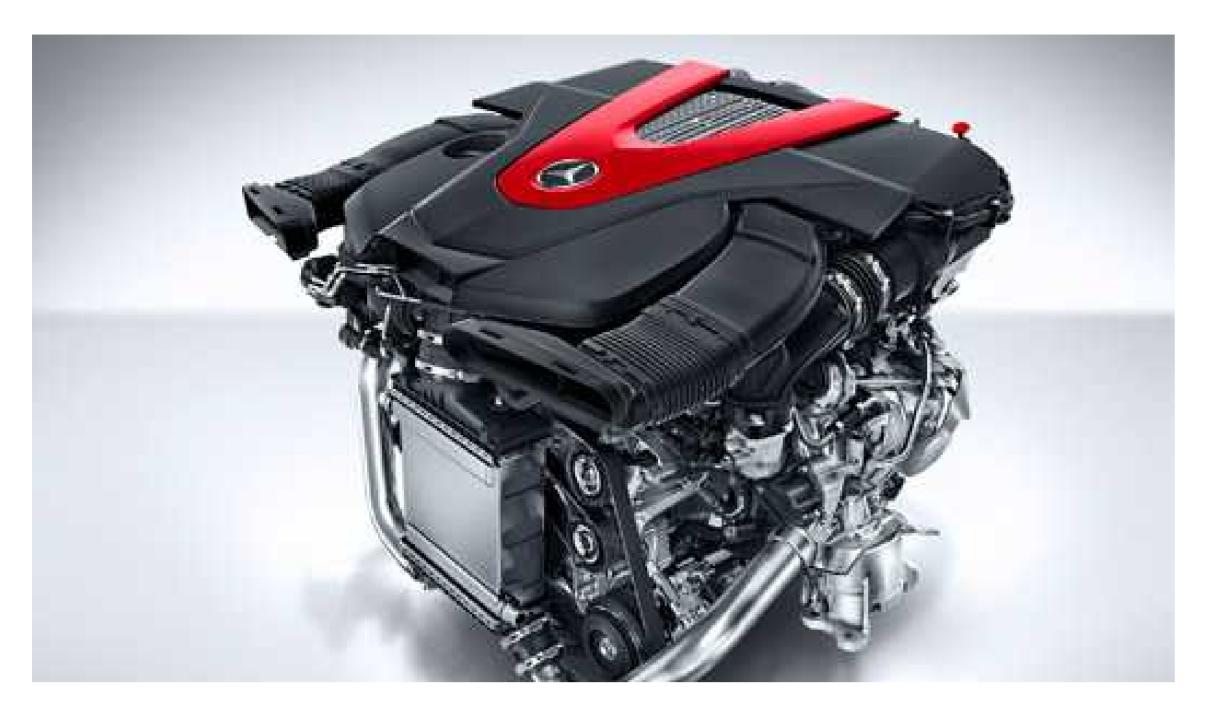

# Two Direct Injection engines

Two state-of-the-art engines team high tech and turbo power to turn less fuel into more performance. The GLC 300 4MATIC's 2.0-litre gasoline turbo four teams response with refinement. The AMG-enhanced biturbo gasoline V-6 in the Mercedes-AMG GLC 43 4MATIC generates 362 hp. The gas engines feature multispark ignition and Direct Injection that can fine-tune themselves with millisecond speed.

# Mercedes-AMG GLC 43 4MATIC biturbo V-6 engine

The AMG-enhanced biturbo V-6 in the new Mercedes-AMG GLC 43 4MATIC generates 362 hp and 384 lb-ft of torque. Its rapid-multispark ignition and high-pressure Direct Injection respond lightning quick, much like the paddle-shifted 9-speed with AMG programming. The red-striped engine cover signifies the impressive roster of AMG enhancements within, all ready to be unleashed by you.