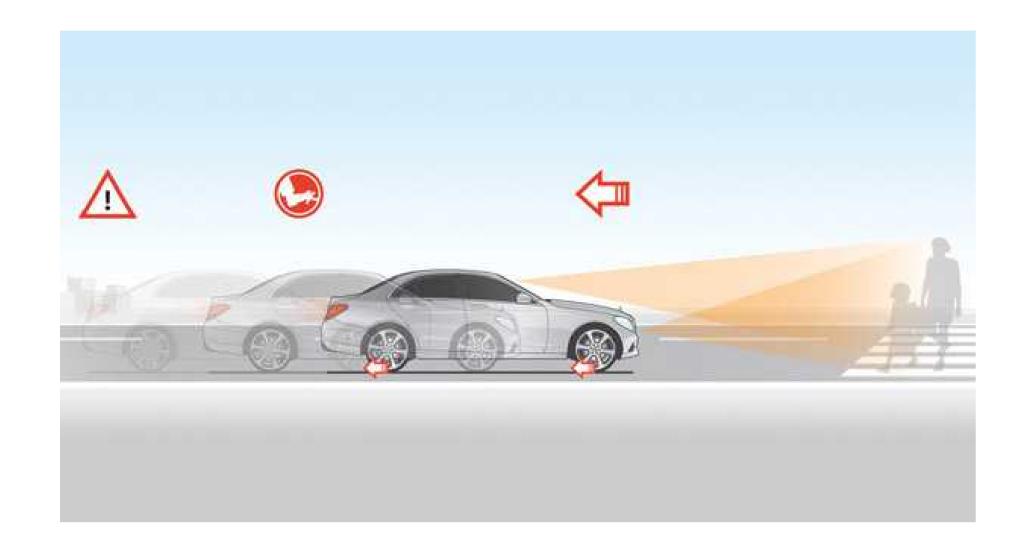

# COLLISION PREVENTION ASSIST PLUS

Radar-based technology alerts you if you're approaching a vehicle ahead at a speed and distance that suggest that a collision is likely. In addition to alerting the driver, its Adaptive Brake Assist with autonomous braking can apply up to 100% of the car's braking force automatically, to help prevent a collision or reduce its severity.

#### PRE-SAFE Brake with Pedestrian Detection

Even when you're not using the cruise control functions of DISTRONIC PLUS, PRE-SAFE Brake can help detect an impending collision and automatically apply up to 100% braking force to help reduce the severity of the impact. At speeds of up to approximately 50 km/h, Pedestrian Detection can help detect whether pedestrians have entered your path and automatically apply the brakes.