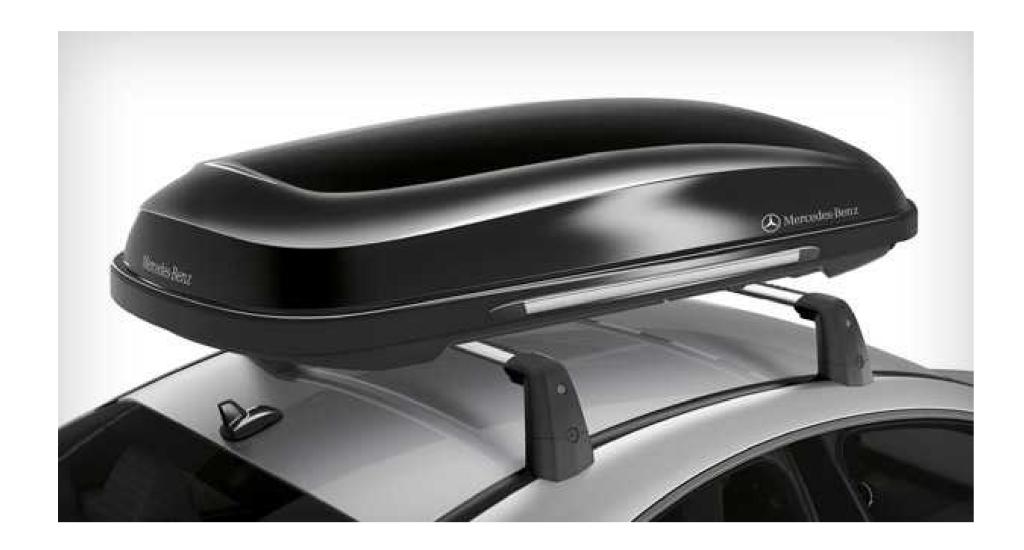

#### **Roof accessories**

Roof carrier bars allow for a variety of add-on accessories to be mounted to your vehicle. Choose from a ski/snowboard holder, roof box or bike rack. Carrier bars and add-ons sold separately.