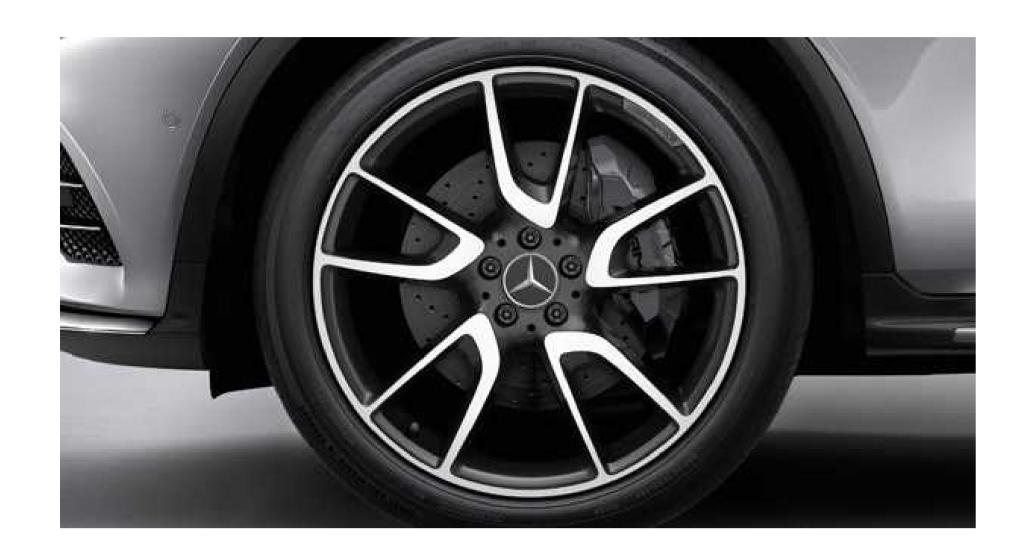

## 19" AMG twin 5-spoke wheels

Lightweight, highly rigid 19" AMG wheels feature an iconic twin 5-spoke design with inlays painted in titanium grey.

## 20" AMG multi-spoke wheels (Titanium Grey)

Requires Sport Package / Not available on Mercedes-AMG GLC 43 4MATIC

Large yet lightweight 20" AMG wheels feature asymmetrically vaned spokes that convey precision and power. Titanium Grey-painted pockets offer subtle contrast to the machine-finished surfaces of the spokes and perimeter. They're fitted with 255/45R20 all-season tires.