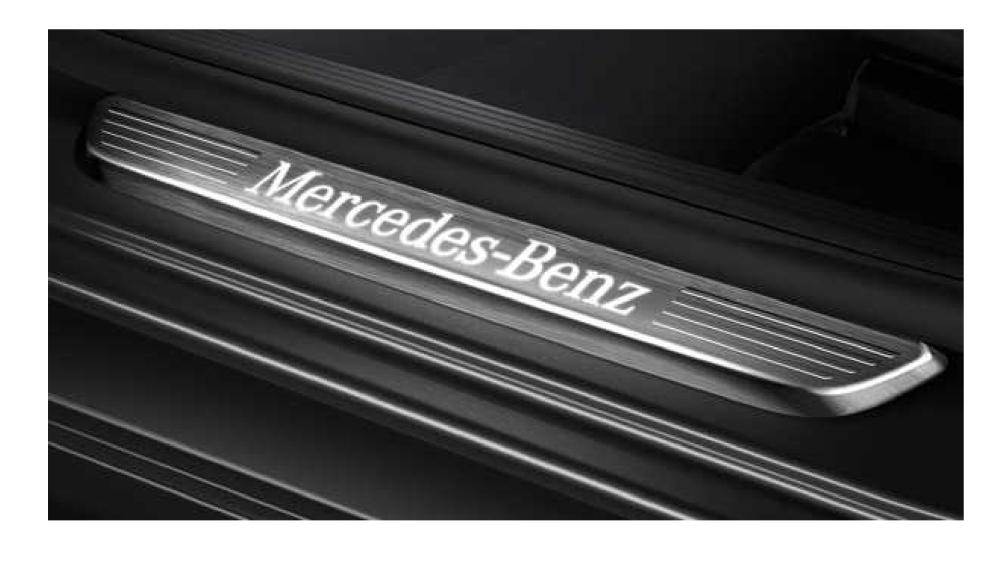

#### Illuminated front door sills

Mercedes-Benz logos illuminate in a soft white glow as you open the front door, to welcome you into the cabin or ease your exit.