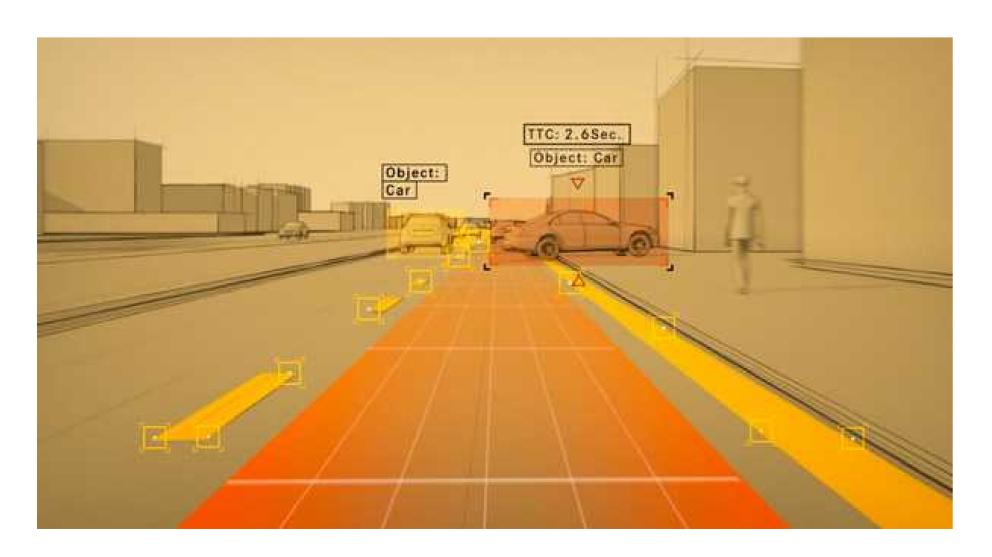

# COLLISION PREVENTION ASSIST PLUS

Radar-based technology alerts you if you're approaching a vehicle ahead at a speed and distance that suggest that a collision is likely. In addition to alerting the driver, its Adaptive Brake Assist with autonomous braking can apply up to 100% of the car's braking force automatically, to help prevent a collision or reduce its severity.

#### **BAS PLUS with Cross-Traffic Assist**

A stereo-multipurpose camera and radar sensors scan the road ahead at driving speeds of up to approximately 72 km/h, to help detect a potential collision with vehicles approaching from either side of an intersection ahead, or with pedestrians in the car's path. When the driver responds to the system's alert by braking, Brake Assist PLUS precisely applies the maximum brake force required to help prevent such an accident.