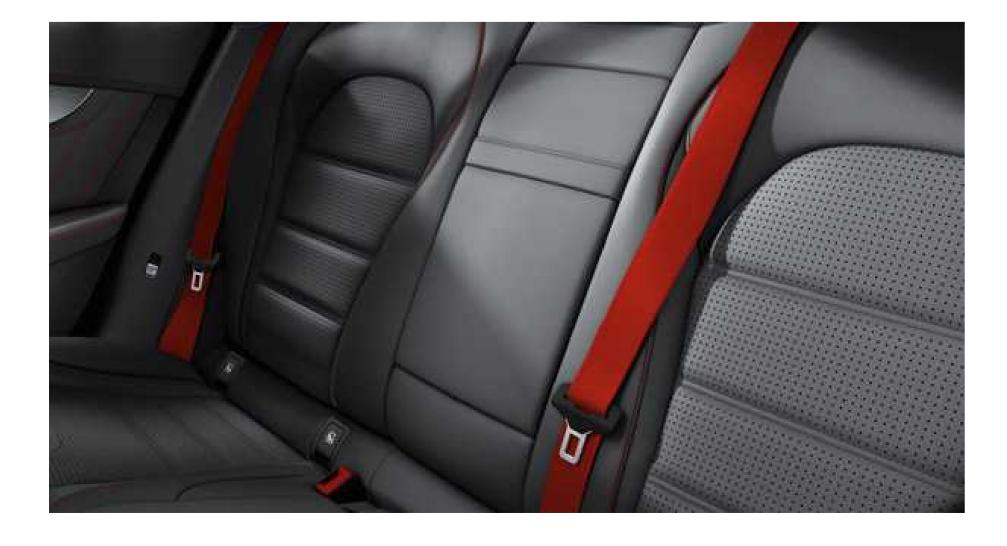

## designo Red seat belts

Available only on Mercedes-AMG GLC 43 4MATIC

Red seat belts add racing-inspired style to the AMG cabin while reinforcing that, wherever you drive, safety is always the number-one goal.

## designo Silver seat belts

Available only on Mercedes-AMG GLC 43 4MATIC

Silver webbing with a metallic sheen adds a dramatic high-tech look to the seat belts. They're available to complement selected upholstery choices.