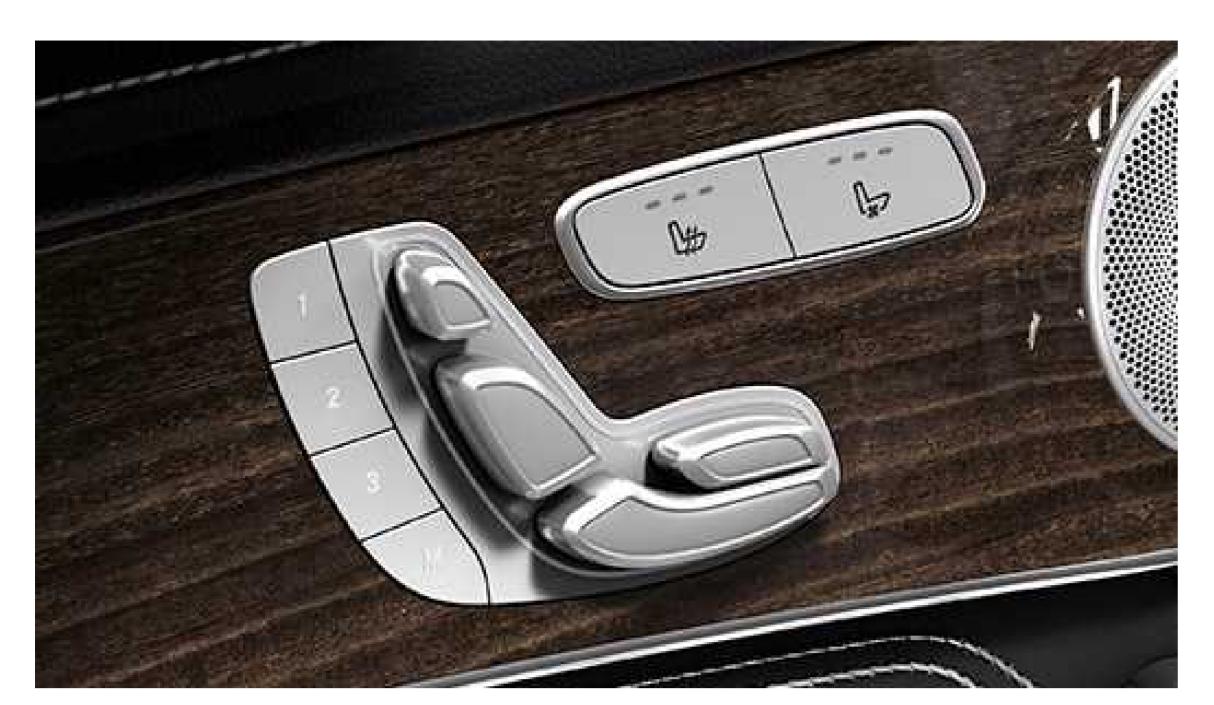

## Power front seats

Intuitive, seat-shaped controls help you find your ideal driving position with 8-way power front seats. Soothing heating is standard, while a 3-position memory system and a new heated steering wheel are available. The roomy rear seat features a 40/20/40 split with remote folding via buttons in the spacious cargo area. Heated rear seats, a center armrest pass-through, and rear-door sun blinds are also available.

## Front-seat memory package with power steering column

A 3-position memory system for each front seat allows multiple drivers to store and easily recall their favourite seating positions. The driver-seat memory also stores the position for the 4-way power-adjustable steering column, an item that's also included in the package.