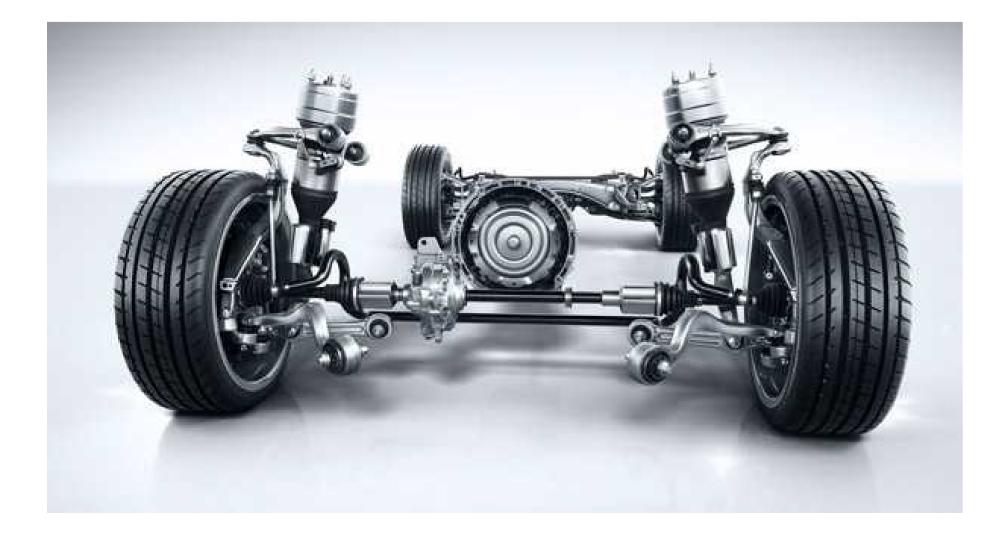

## 4MATIC all-wheel drive

From winter's wrath to a challenging corner, standard 4MATIC all-wheel drive adds driving confidence on any road, in any season. Its 4-wheel Electronic Traction System (4-ETS) continually sends power to the wheels with the best grip, while its lightweight, nimble design enhances handling and fuel-efficiency year-round.

# AGILITY CONTROL and AIR BODY CONTROL suspension

The precise 4-wheel multilink suspension features AGILITY CONTROL, an innovation that instantly firms up in corners while keeping the ride silky. You can also opt for AIR BODY CONTROL (standard on the Mercedes-AMG GLC 43 4MATIC), an adaptive suspension that rides and corners on air, sharpening handling and helping iron out bumps. It also self-levels at all four wheels, offers adjustable ride height, and can even lower for easier cargo-loading. On every GLC, Crosswind Assist helps compensate for side gusts.