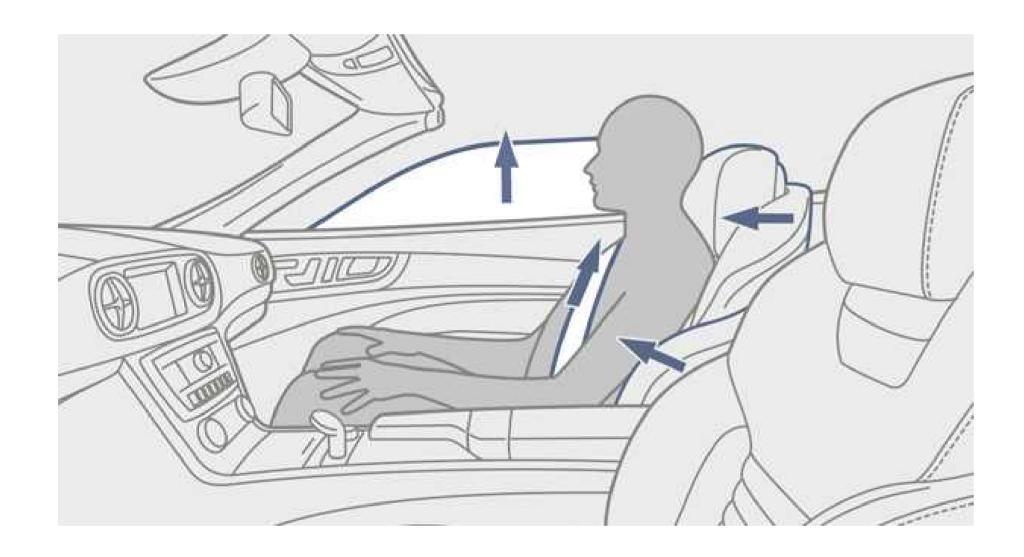

## PRE-SAFE PLUS

An enhancement to the groundbreaking PRE-SAFE system helps protect the occupants during a rear-end collision. A radar sensor in the rear bumper helps detect an impending impact, engaging the features of PRE-SAFE to better prepare the front-seat occupants and their restraint systems. It can also increase brake pressure, to help reduce peak loads on all occupants as well as the risk of a secondary collision.