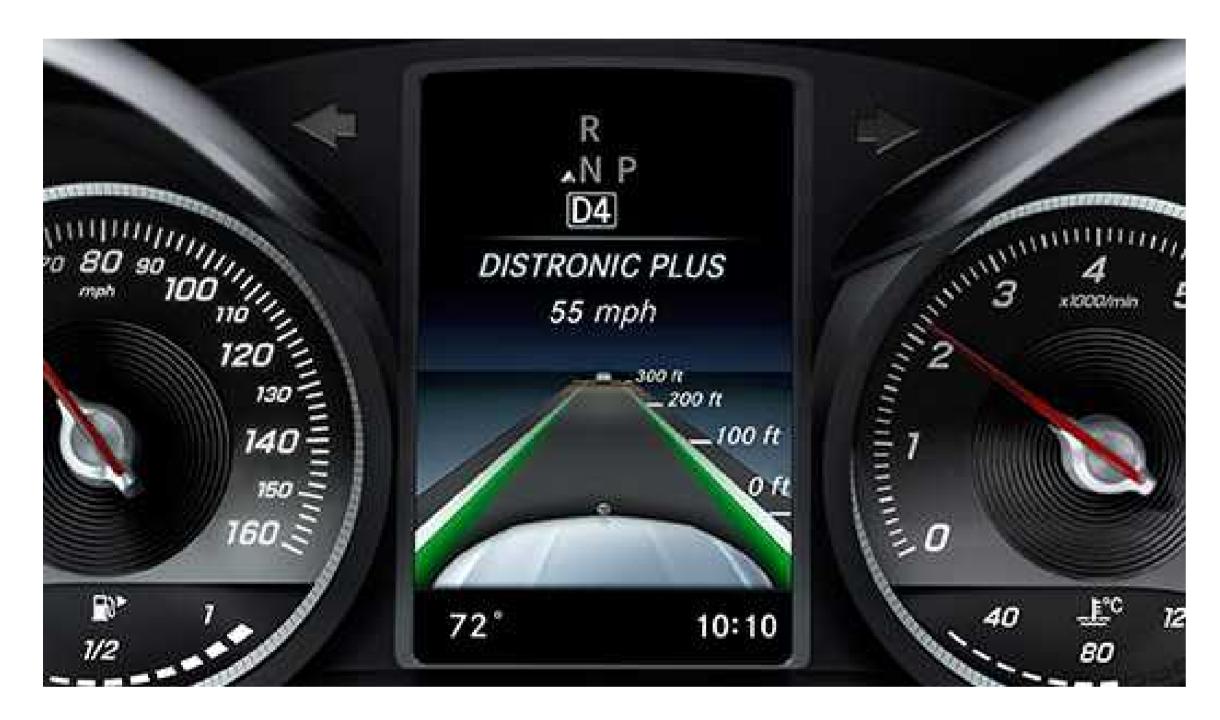

# Advanced driving assists

Standard Blind Spot Assist keeps a virtual eye on either side of the GLC. The Intelligent Drive Package adds a suite of safety breakthroughs: Radar-based DISTRONIC PLUS adapts your cruising speed to the flow of traffic, even if it's stop-and-go, while Steering Assist helps keep you centered in your lane. Cross-Traffic Assist watches for vehicles and pedestrians in your path. PRE-SAFE PLUS helps prepare the vehicle for a rear-end collision before it happens. Active Blind Spot and Lane Keeping Assists are also included.

### **DISTRONIC PLUS with Steering Assist**

This radar-based cruise control adapts your set speed to the flow of traffic ahead, automatically slowing until your path is clear again. If the vehicle ahead slows to a stop, DISTRONIC PLUS can brake your car to a full halt, then automatically resume when traffic starts moving. A Steering Assist feature helps the driver keep the vehicle centered in its lane while cruising on straight roads or along gentle curves.