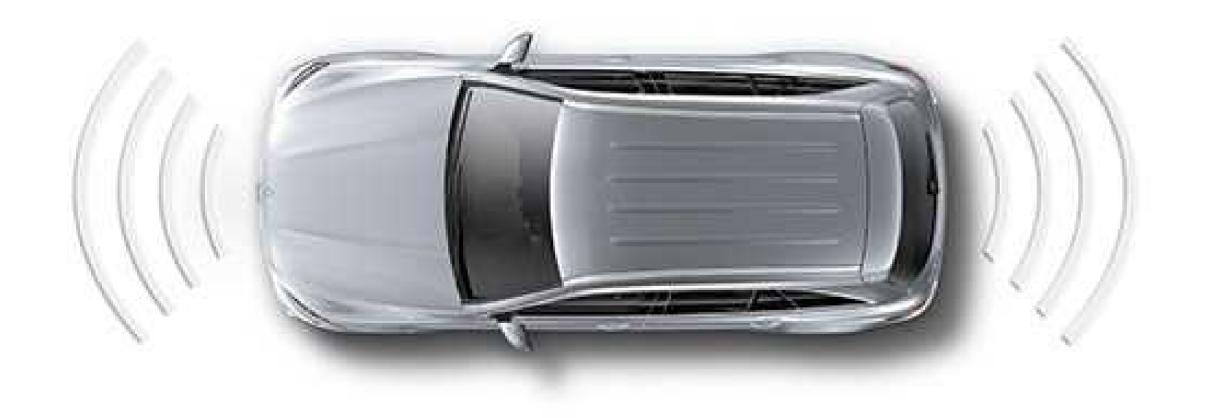

# Available PARKTRONIC with Active Parking Assist

PARKTRONIC's ultrasonic sensors help detect obstacles while you're negotiating tight spaces, alerting you via audiovisual indicators in the cabin. The clever Active Parking Assist can help you find a parking space, then expertly steer you in hands-free, automatically. An available rearview camera displays a live colour view of the area behind your GLC on the in-dash screen, including active steering guidelines for easier reversing.

## **PARKTRONIC** with Active Parking Assist

Active Parking Assist helps you size up parking spaces as you drive by them. Once you have chosen a space, it can expertly park the car for you, hands-free. In any low-speed manoeuvre, PARKTRONIC's ultrasonic sensors in the front and rear bumpers help detect nearby objects. Audible signals and illuminated displays in the cabin help you navigate tight spaces with confidence.