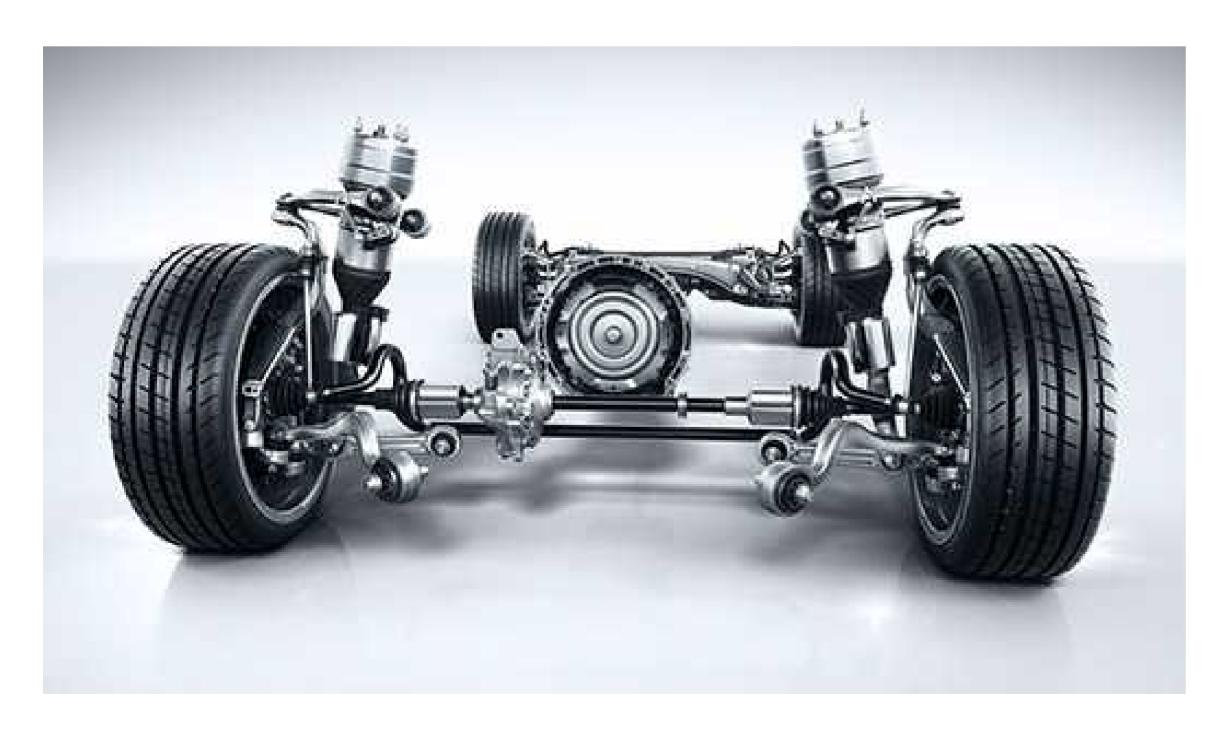

## 4MATIC all-wheel drive

From winter's wrath to a challenging corner, standard 4MATIC all-wheel drive adds driving confidence on any road, in any season. Its 4-wheel Electronic Traction System (4-ETS) continually sends power to the wheels with the best grip, while its lightweight, nimble design enhances handling and fuel-efficiency year-round.

# AGILITY CONTROL and AIR BODY CONTROL suspension

The precise 4-wheel multilink suspension features AGILITY CONTROL, an innovation that instantly firms up in corners while keeping the ride silky. You can also opt for AIR BODY CONTROL (standard on the Mercedes-AMG GLC 43 4MATIC), an adaptive suspension that rides and corners on air, sharpening handling and helping iron out bumps. It also self-levels at all four wheels, offers adjustable ride height, and can even lower for easier cargo-loading. On every GLC, Crosswind Assist helps compensate for side gusts.