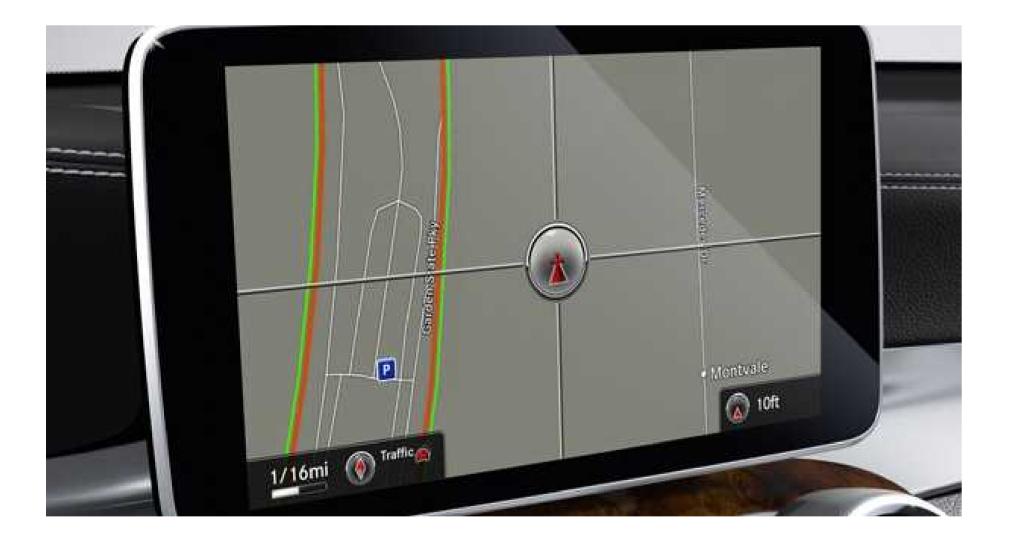

# Freestanding display with touchpad

U.S. model shown

A high-resolution 7" colour display and touchpad controller on the console give you intuitive control of audio, video, hands-free calling and more. Many features can also be accessed via the integrated steering-wheel controls. The touchpad lets you use tablet-style fingertip gestures like swipe, pinch-to-zoom and handwriting. Optional COMAND navigation includes an 8.4" screen, Internet-based features and a wide array of useful Mercedes-Benz Apps.

#### COMAND online navigation with M-B Apps

This state-of-the-art GPS navigation system features a fast loading 250 GB hard drive, 3D map views, optimal lane guidance, and a freestanding high-resolution 8.4" screen. The LINGUATRONIC voice control system learns your natural way of speaking for hands-free control of audio, telephone, navigation, music search and control of Mercedes-Benz Apps.