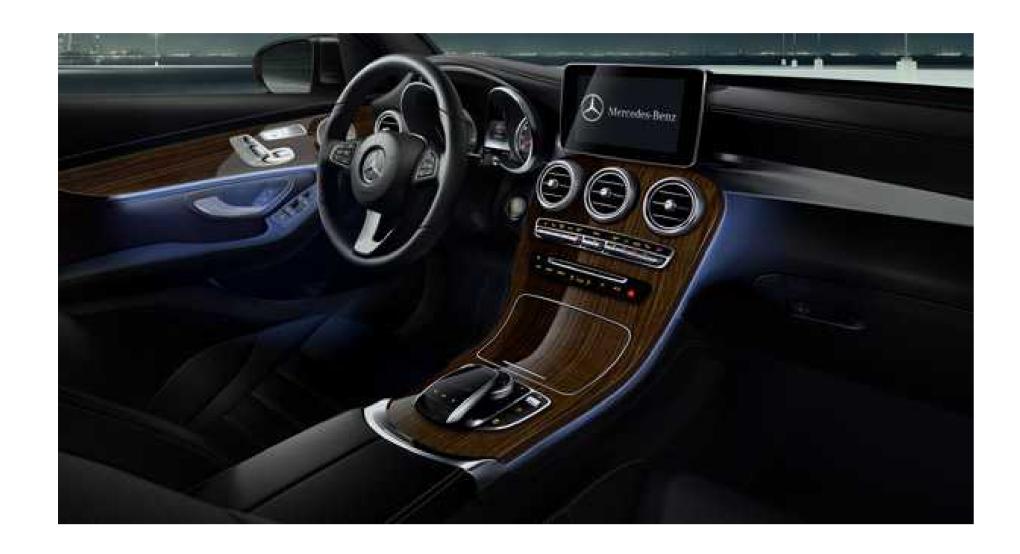

# Stunningly stylish cabin

U.S. model shown

In form, feel, flow and function, the GLC sets a class standard for style and craftsmanship, even among larger and pricier SUVs. The wide sweeping console features driver-focused controls, a cascade of rich wood, and a sensuousness that continues throughout the cabin. Modern colour and trim options, elegant metallic finishes, and intuitive technologies create an environment that puts every element of driving enjoyment in harmony with you.