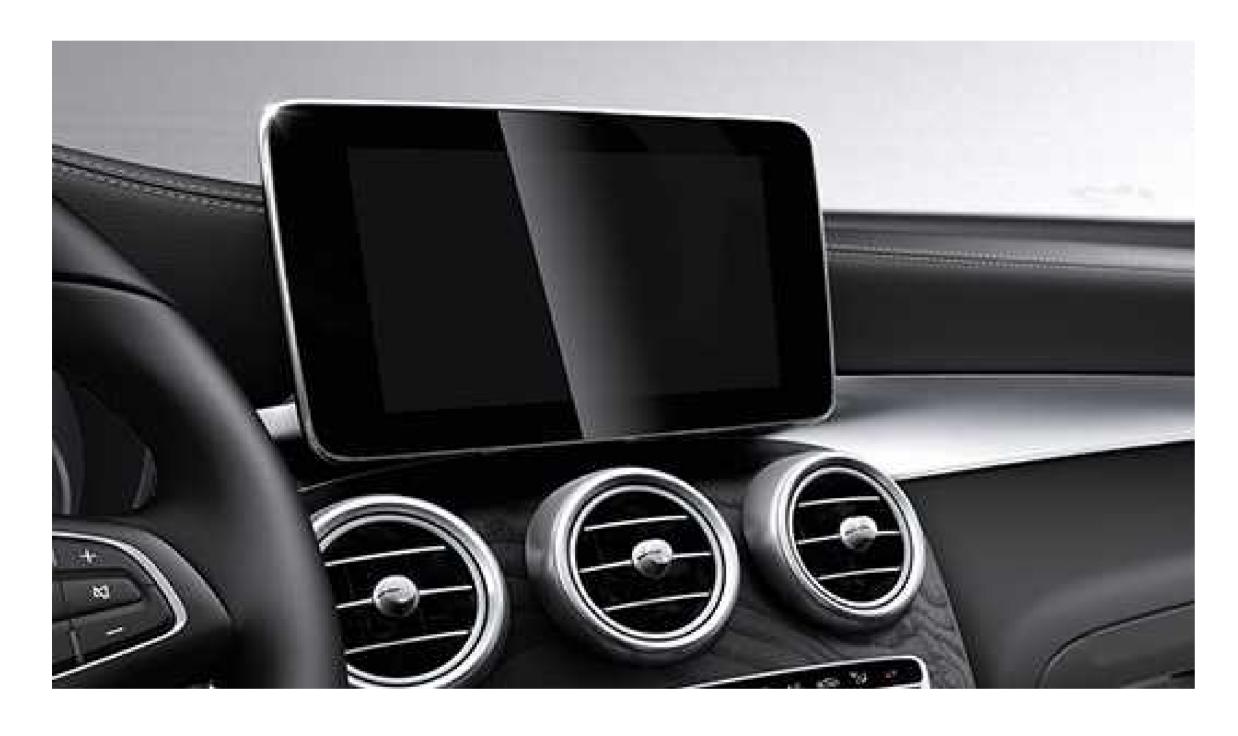

# Freestanding display with touchpad

U.S. model shown

A high-resolution 7" colour display and touchpad controller on the console give you intuitive control of audio, video, hands-free calling and more. Many features can also be accessed via the integrated steering-wheel controls. The touchpad lets you use tablet-style fingertip gestures like swipe, pinch-to-zoom and handwriting. Optional COMAND navigation includes an 8.4" screen, Internet-based features and a wide array of useful Mercedes-Benz Apps.