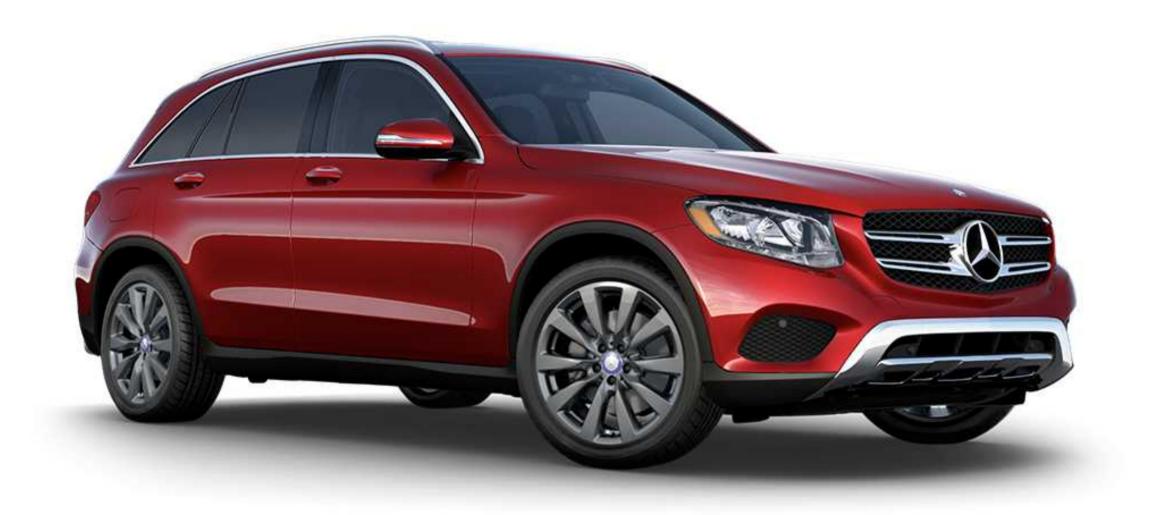

# Visionary design

The GLC's design delivers high function with heightened emotion. Its confident stance and lean muscle are detailed with an iconic grille, shapely headlamps and taillamps, and coupelike side windows. Low-profile roof rails feature a sleek aluminum finish, while skid plate inserts in the front and rear bumpers reflect its enduring quality and SUV purity. Standard and optional wheels are a sizable 19" or 20" (20"–21" for the new Mercedes-AMG GLC 43 4MATIC).

# Stunningly stylish cabin

U.S. model shown

In form, feel, flow and function, the GLC sets a class standard for style and craftsmanship, even among larger and pricier SUVs. The wide sweeping console features driver-focused controls, a cascade of rich wood, and a sensuousness that continues throughout the cabin. Modern colour and trim options, elegant metallic finishes, and intuitive technologies create an environment that puts every element of driving enjoyment in harmony with you.