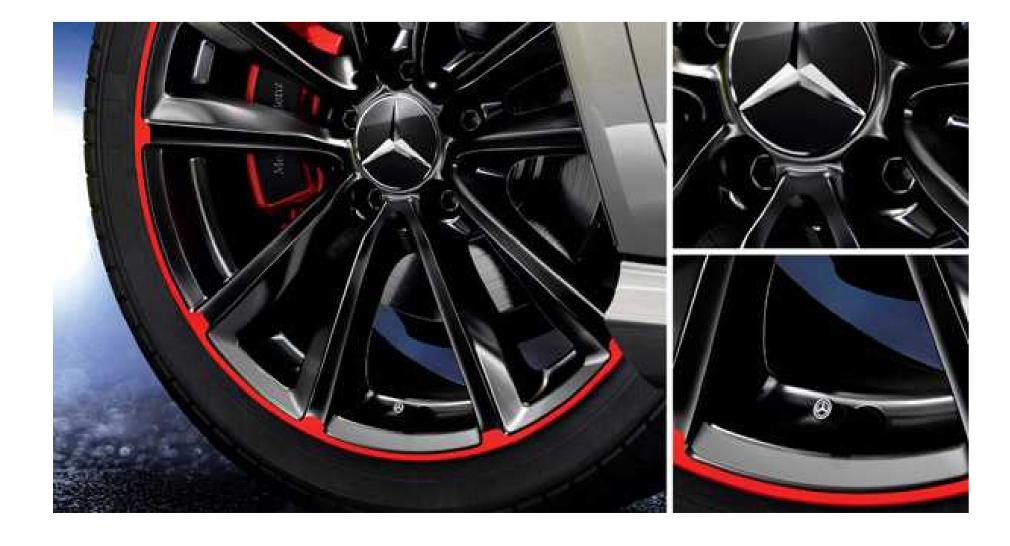

## 19" AMG twin 5-spoke wheels

Lightweight, highly rigid 19" AMG wheels feature an iconic twin 5-spoke design with inlays painted in titanium grey.

## 19" AMG twin 5-spoke wheels, Black

Sporty 19" wheels feature five sets of ultrathin spokes with their shimmering silver surfaces set off by gloss black painted inlays.