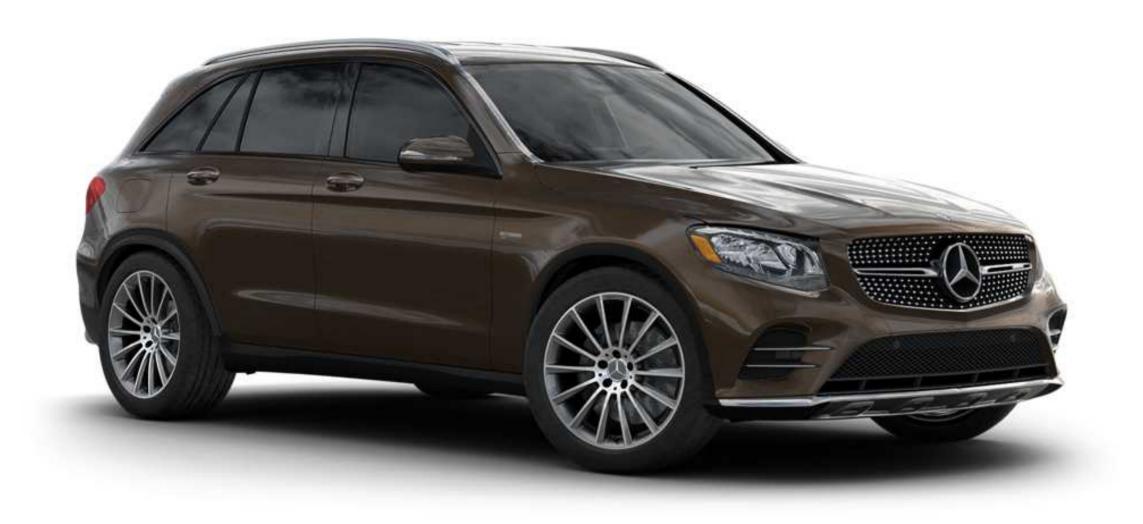

# Mercedes-AMG GLC 43 4MATIC biturbo V-6 engine

The AMG-enhanced biturbo V-6 in the new Mercedes-AMG GLC 43 4MATIC generates 362 hp and 384 lb-ft of torque. Its rapid-multispark ignition and high-pressure Direct Injection respond lightning quick, much like the paddle-shifted 9-speed with AMG programming. The red-striped engine cover signifies the impressive roster of AMG enhancements within, all ready to be unleashed by you.

## Performance hardware

The Mercedes-AMG GLC 43 4MATIC elevates the "sport" in SUV to a new pinnacle of enjoyment, without compromising the GLC's everyday refinement. The standard AIR BODY CONTROL suspension is enhanced with adaptive damping and multiple modes. The front axle and steering are AMG-engineered with exclusive geometry and components. And its nimble 4MATIC all-wheel drive sends the engine's torque to each of the standard 20" AMG wheels or optional 21" wheels with expedient expertise.

# Distinctive style

From its chrome-studded diamond-block grille, sculpted lower bodywork and sizable AMG wheels to its exquisitely detailed cockpit, the Mercedes-AMG GLC 43 4MATIC elevates both luxury and any driver's heart rate. AMG-design gauges and silver shift paddles greet your eyes and hands, while standard ARTICO man made leather and DINAMICA sport seats and red topstitching embrace you in style.