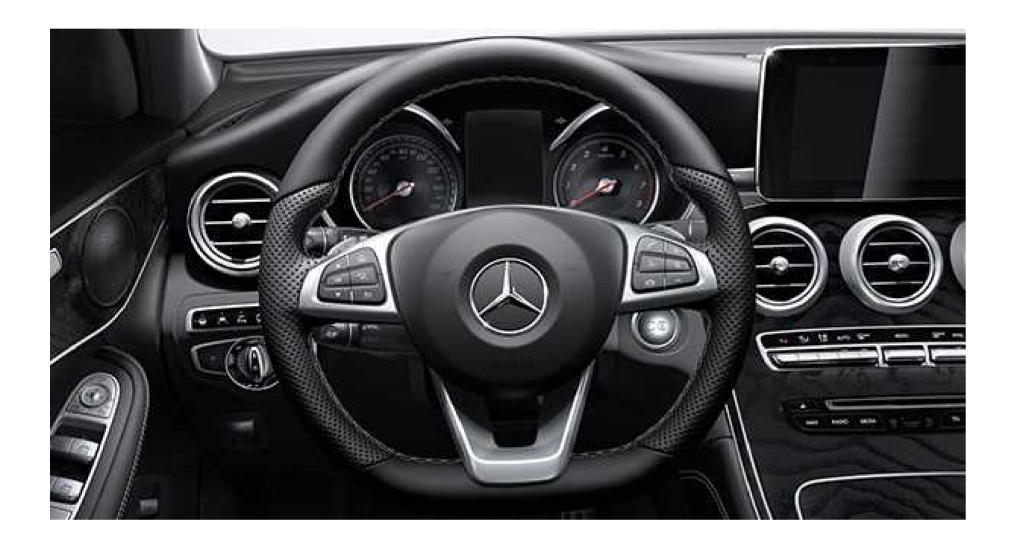

# Stunningly stylish cabin

U.S. model shown

In form, feel, flow and function, the GLC sets a class standard for style and craftsmanship, even among larger and pricier SUVs. The wide sweeping console features driver-focused controls, a cascade of rich wood, and a sensuousness that continues throughout the cabin. Modern colour and trim options, elegant metallic finishes, and intuitive technologies create an environment that puts every element of driving enjoyment in harmony with you.

# Freestanding display with touchpad

U.S. model shown

A high-resolution 7" colour display and touchpad controller on the console give you intuitive control of audio, video, hands-free calling and more. Many features can also be accessed via the integrated steering-wheel controls. The touchpad lets you use tablet-style fingertip gestures like swipe, pinch-to-zoom and handwriting. Optional COMAND navigation includes an 8.4" screen, Internet-based features and a wide array of useful Mercedes-Benz Apps.

## AMG Performance steering wheel in Nappa/DINAMICA

Available only on Mercedes-AMG GLC 43 4MATIC

Pronounced contouring and thick padding are enhanced by racing-inspired DINAMICA side grips, along with top and flattened bottom sections hand-stitched in Nappa leather. A 12 o'clock band is stitched into the rim as well.