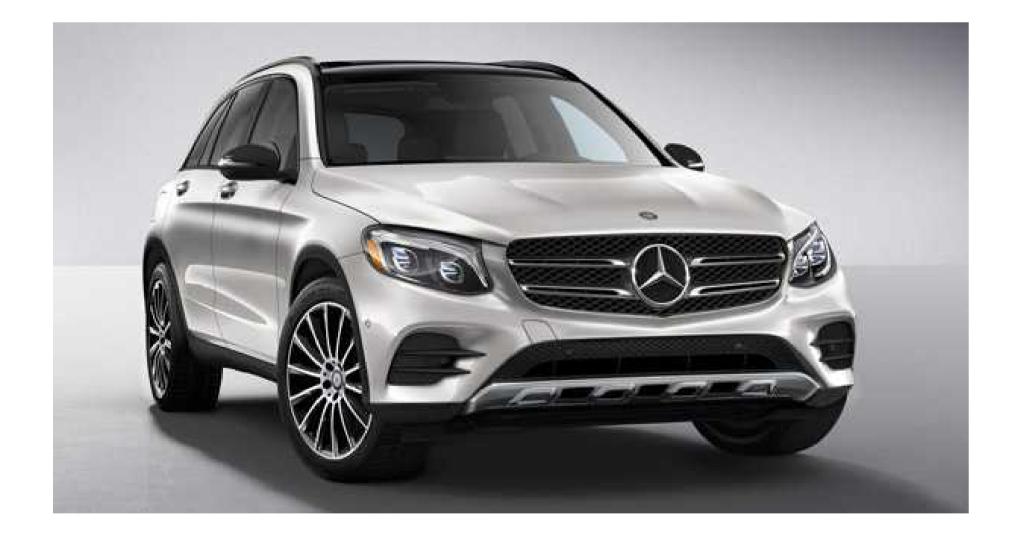

# 2017 GLC

Mercedes-Benz resets the bar for the luxury SUV.

# Visionary design

The GLC's design delivers high function with heightened emotion. Its confident stance and lean muscle are detailed with an iconic grille, shapely headlamps and taillamps, and coupelike side windows. Low-profile roof rails feature a sleek aluminum finish, while skid plate inserts in the front and rear bumpers reflect its enduring quality and SUV purity. Standard and optional wheels are a sizable 19" or 20" (20"–21" for the new Mercedes-AMG GLC 43 4MATIC).