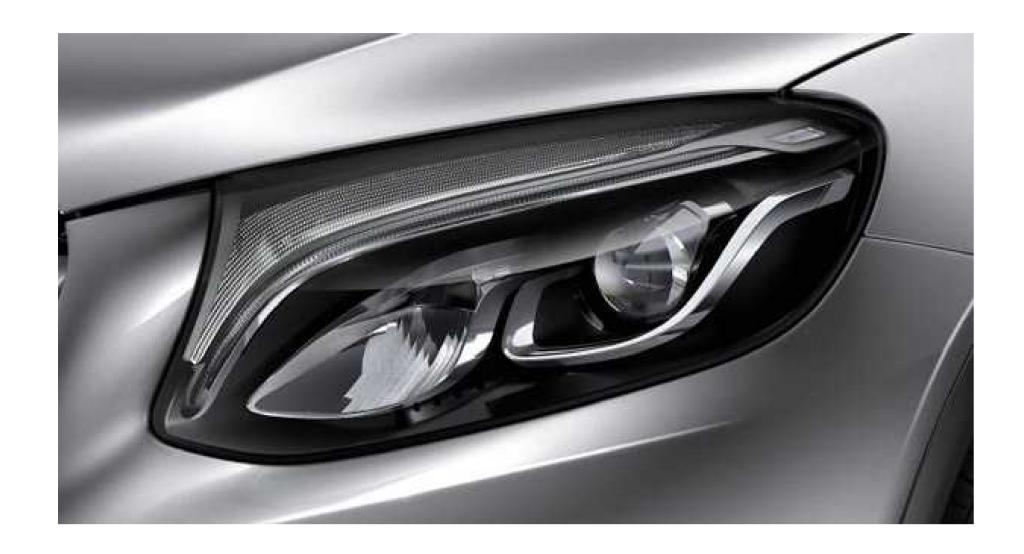

# LED lighting

In addition to standard LED Daytime Running Lamps and taillamps, two LED headlamp options add powerful illumination and eye-catching style. Static-LED headlamps (standard on the Mercedes-AMG GLC 43 4MATIC) also include LED taillamps with a "twin torch" design. High-performance active-LED headlamps are available with Adaptive Highbeam Assist and Active Curve Illumination, to shine more light where you need it most.

## **Active-LED High-Performance Headlamps**

These full-LED active headlamps generate light that's even closer to natural daylight than Bi-Xenon headlamps. Active Curve Illumination swivels the headlamp beams as you steer the car. Expressively styled LED Daytime Running Lamps are integrated within the headlamps. LED front turn signals and distinctive fibre-optic LED taillamps are also included.

## Static LED headlamps

Standard on Mercedes-AMG GLC 43 4MATIC

With a longer lifespan, quicker illumination and beams that approximate daylight even more closely than Xenon headlamps, LED headlamps enhance both vision and visibility during nighttime driving. LED front turn signals are also included.