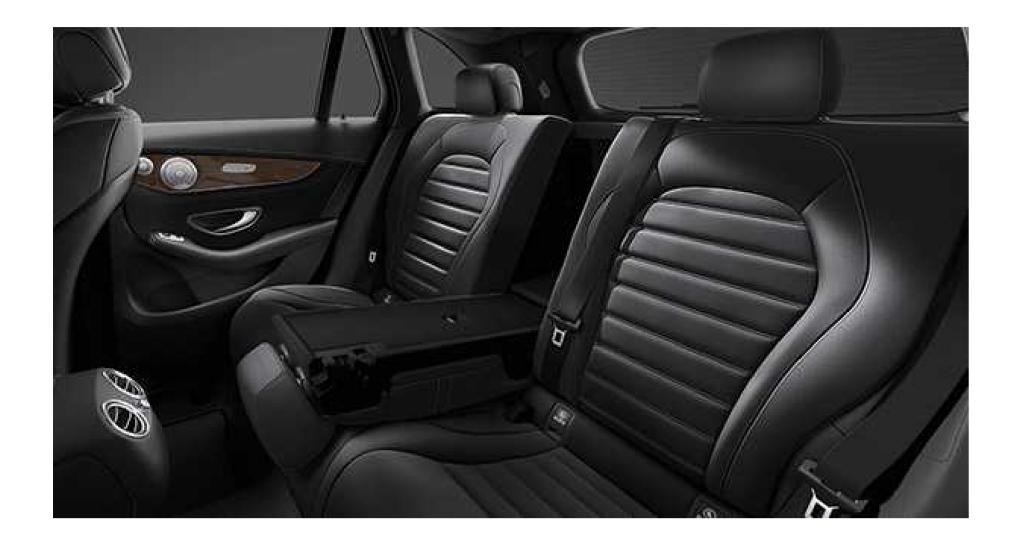

## Power front seats

Intuitive, seat-shaped controls help you find your ideal driving position with 8-way power front seats. Soothing heating is standard, while a 3-position memory system and a new heated steering wheel are available. The roomy rear seat features a 40/20/40 split with remote folding via buttons in the spacious cargo area. Heated rear seats, a center armrest pass-through, and rear-door sun blinds are also available.