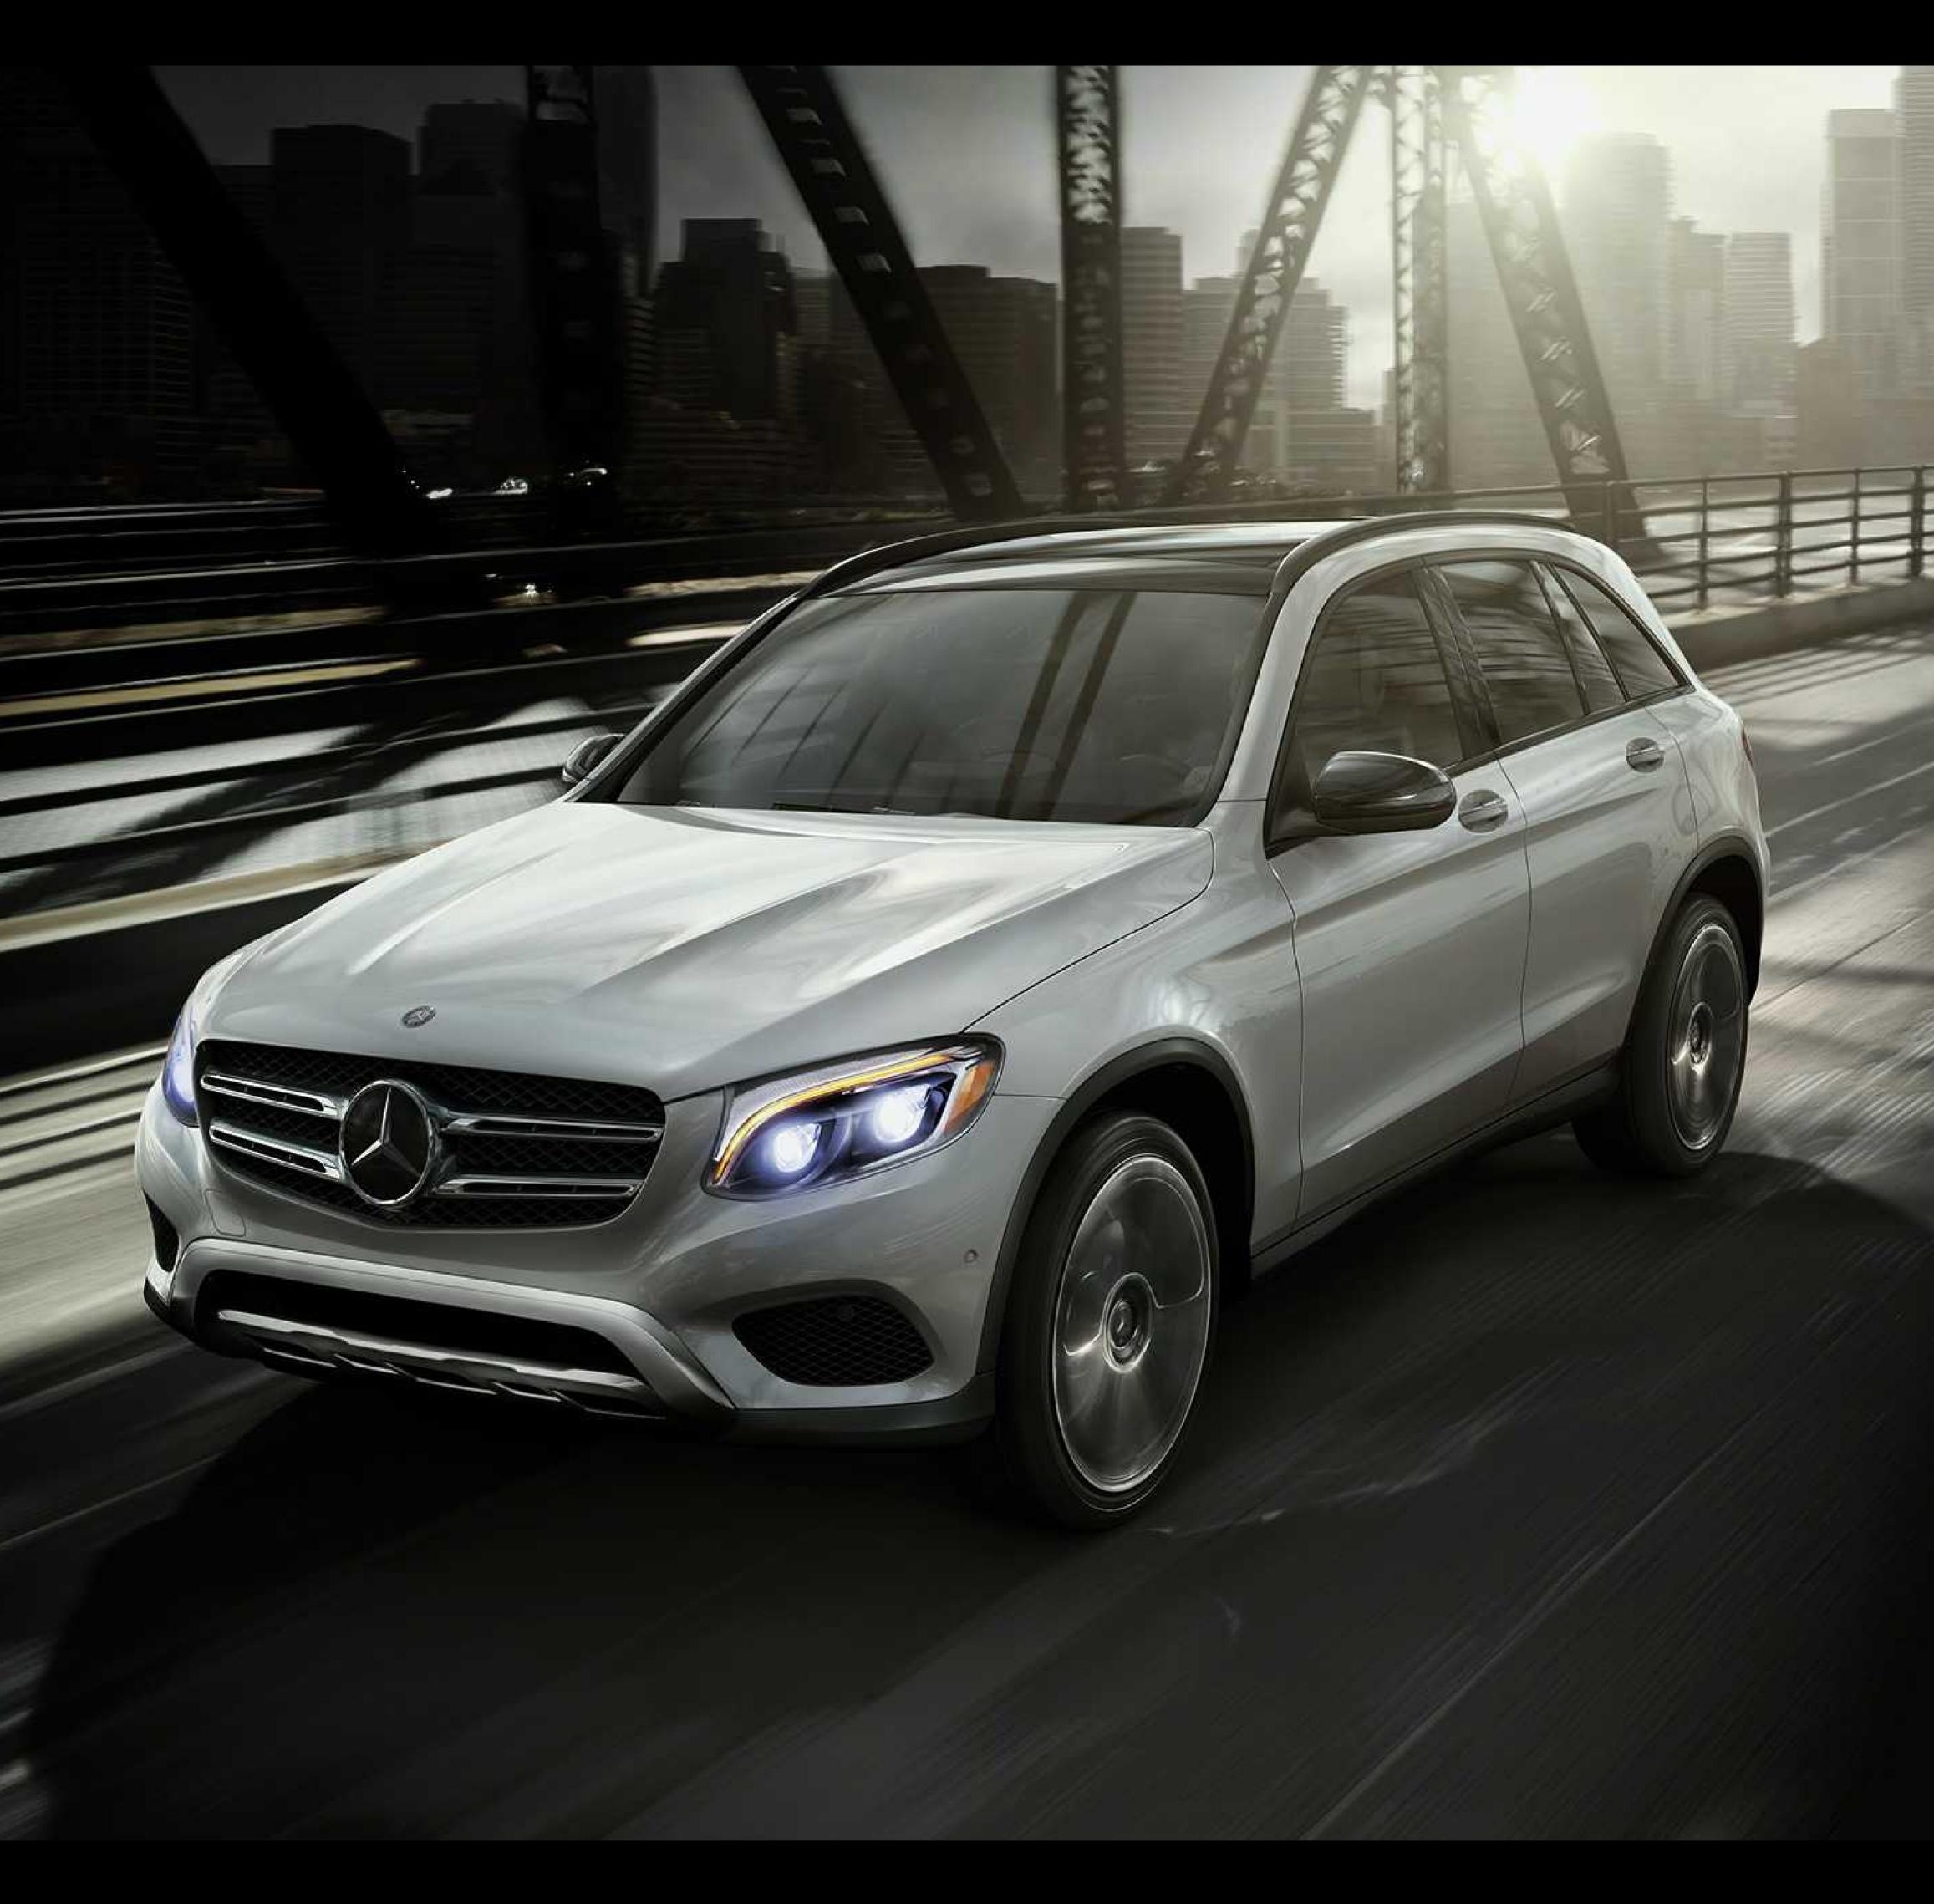

# 2017 GLC

Mercedes-Benz resets the bar for the luxury SUV.

# Visionary design

The GLC's design delivers high function with heightened emotion. Its confident stance and lean muscle are detailed with an iconic grille, shapely headlamps and taillamps, and coupelike side windows. Low-profile roof rails feature a sleek aluminum finish, while skid plate inserts in the front and rear bumpers reflect its enduring quality and SUV purity. Standard and optional wheels are a sizable 19" or 20" (20"–21" for the new Mercedes-AMG GLC 43 4MATIC).