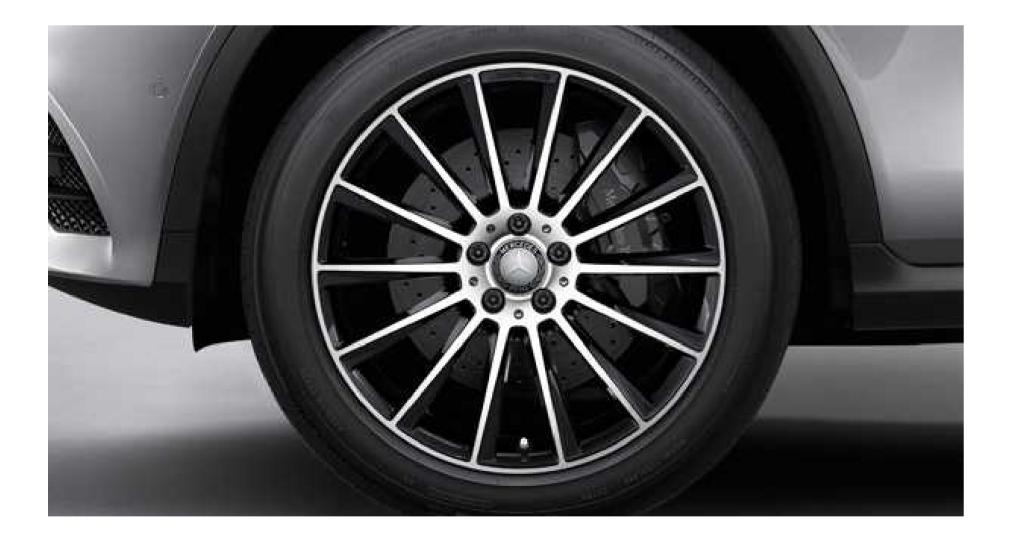

## 19" 10-spoke wheels

Ten asymmetrically arches spokes add a unique sense of motion and precision to the GLC. They also feature a modern matte Himalaya Grey finish.

## 20" AMG multi-spoke wheels (Titanium Grey)

Requires Sport Package / Not available on Mercedes-AMG GLC 43 4MATIC

Large yet lightweight 20" AMG wheels feature asymmetrically vaned spokes that convey precision and power. Titanium Grey-painted pockets offer subtle contrast to the machine-finished surfaces of the spokes and perimeter. They're fitted with 255/45R20 all-season tires.

## 20" AMG multi-spoke wheels (Black)

Requires Night Package / Not available on Mercedes-AMG GLC 43 4MATIC

Large yet lightweight 20" AMG alloy wheels feature asymmetrically vaned spokes evoking the turbocharged performance of the GLC. Black-painted pockets offer a striking contrast to the machine-finished surfaces of the spokes and perimeter. They're equipped with high-performance runflat tires.