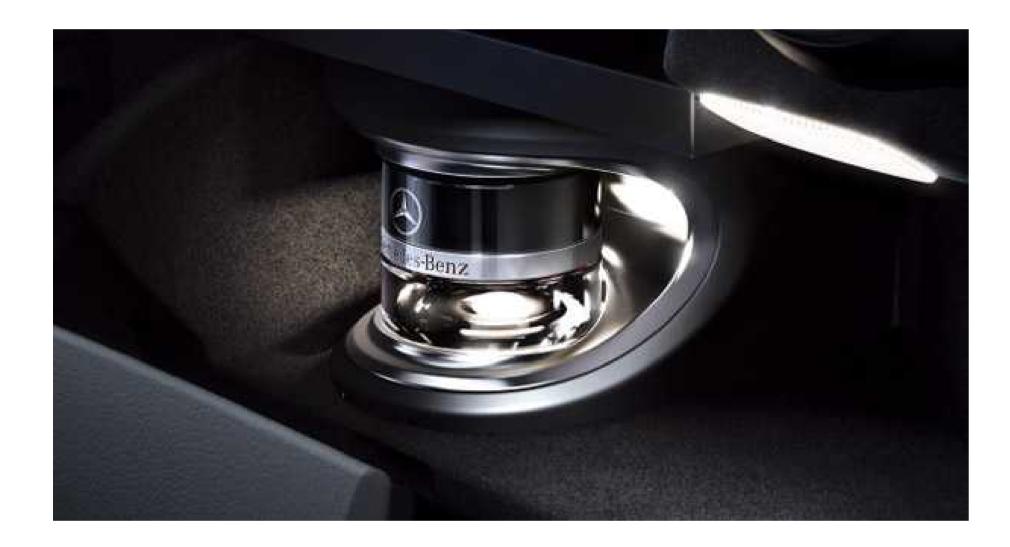

# Air Balance Package

A thoughtful group of innovations to help cleanse the cabin air and provide the soothing benefits of aromatherapy.

Available only on Mercedes-AMG GLC 43 4MATIC

## Cabin fragrance system

Featuring an elegant, LED-backlit vial in the glovebox and its own ductwork, a fragrance atomizer offers an added dimension of cabin ambience. Any of four distinctive yet subtle aromas are gently atomized into the cabin at periodic intervals, yet won't linger on cabin surfaces or clothing. The vial is easily replaced when you'd like to change scents, or you may fill it with your own favorite fragrance.