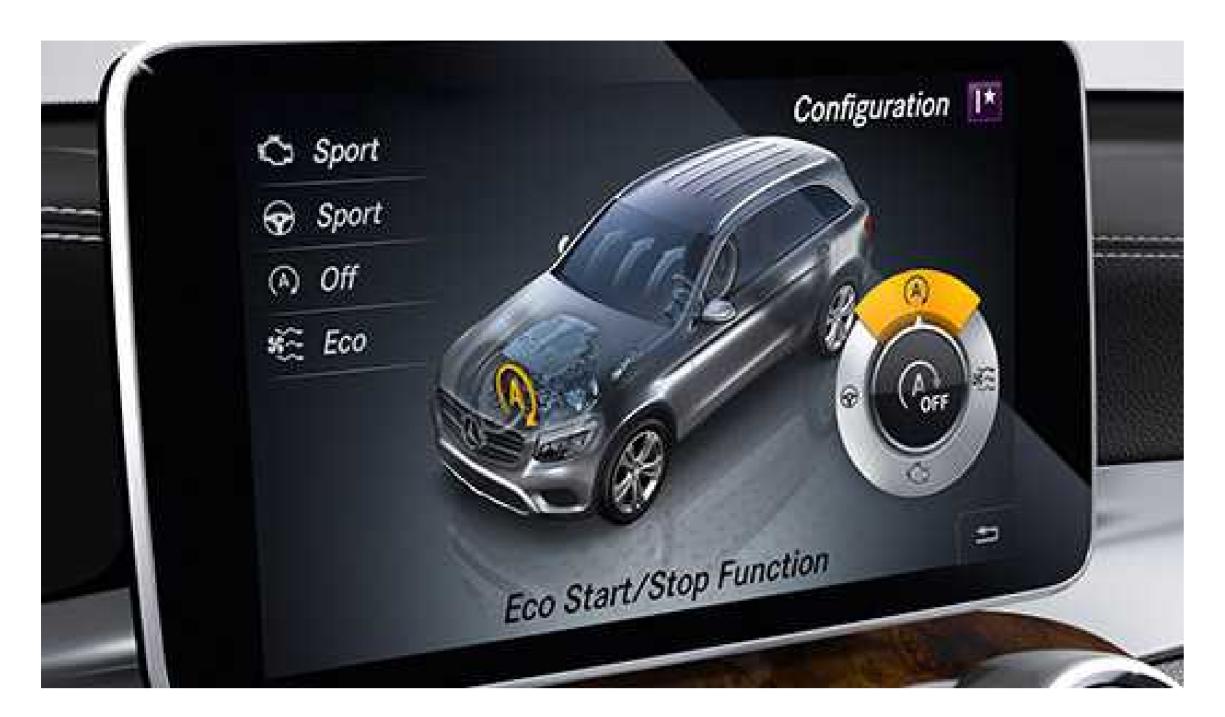

# ECO Start/Stop system

The fuel-saving ECO Start/Stop system can automatically shut off the engine when you're waiting at a red light or stopped in traffic, saving fuel and emissions. For immediate response when the light turns green, the engine restarts instantly as you lift your foot from the brake or press the accelerator. The feature can also be shut off by the driver at any time.

## DYNAMIC SELECT

DYNAMIC SELECT lets you transform the GLC's character with the flip of a console switch. Multiple modes — from Comfort to Sport+ — alter the throttle response, shift points, and steering effort, plus the ECO Start/Stop system and climate control efficiency. An "Individual" mode lets you create a mode of your own, even letting you select 100% manual shifting.