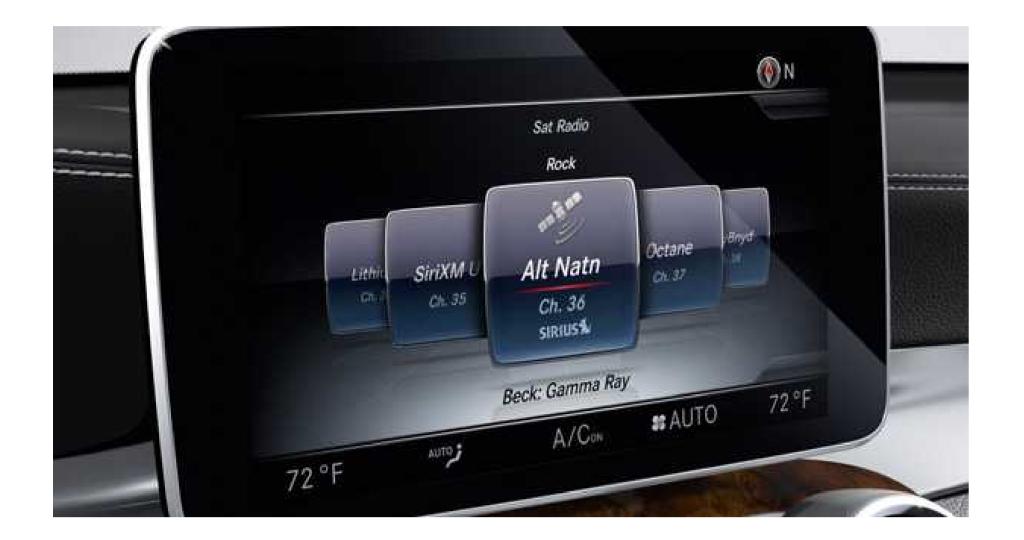

#### SiriusXM Satellite Radio with 3-month trial

Standard on Mercedes-AMG GLC 43 4MATIC

SiriusXM® offers 150+ channels of premium digital entertainment, from news and talk to commercial-free music from every genre. Live broadcasts of pro and college sports keep you on top of your favourite games. Three months of service are included.