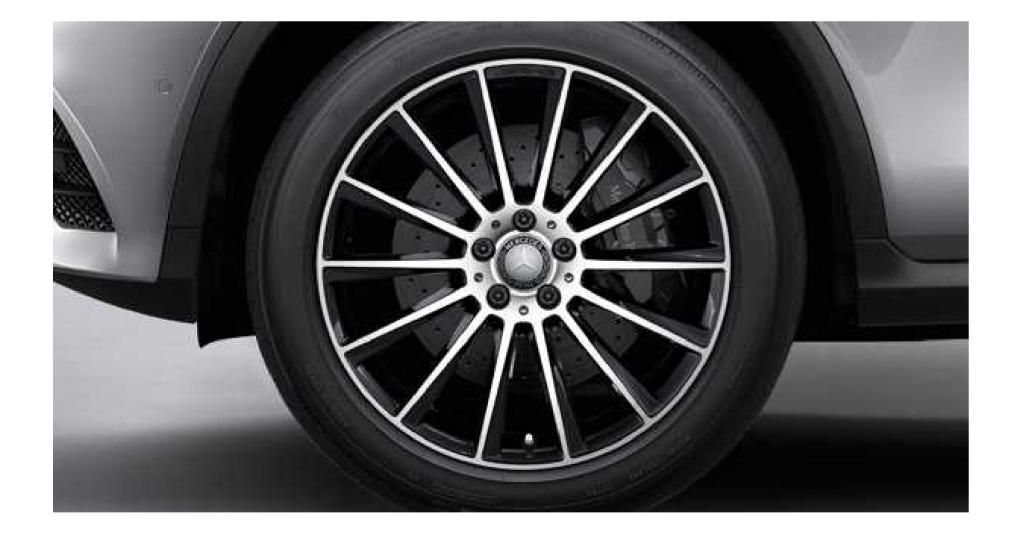

# Visionary design

The GLC's design delivers high function with heightened emotion. Its confident stance and lean muscle are detailed with an iconic grille, shapely headlamps and taillamps, and coupelike side windows. Low-profile roof rails feature a sleek aluminum finish, while skid plate inserts in the front and rear bumpers reflect its enduring quality and SUV purity. Standard and optional wheels are a sizable 19" or 20" (20"–21" for the new Mercedes-AMG GLC 43 4MATIC).

## 19" AMG twin 5-spoke wheels

Lightweight, highly rigid 19" AMG wheels feature an iconic twin 5-spoke design with inlays painted in titanium grey.

## 19" AMG twin 5-spoke wheels, Black

Sporty 19" wheels feature five sets of ultrathin spokes with their shimmering silver surfaces set off by gloss black painted inlays.

## 19" 10-spoke wheels

Ten asymmetrically arches spokes add a unique sense of motion and precision to the GLC. They also feature a modern matte Himalaya Grey finish.

## 20" AMG multi-spoke wheels (Titanium Grey)

Requires Sport Package / Not available on Mercedes-AMG GLC 43 4MATIC

Large yet lightweight 20" AMG wheels feature asymmetrically vaned spokes that convey precision and power. Titanium Grey-painted pockets offer subtle contrast to the machine-finished surfaces of the spokes and perimeter. They're fitted with 255/45R20 all-season tires.

## 20" AMG multi-spoke wheels (Black)

Requires Night Package / Not available on Mercedes-AMG GLC 43 4MATIC

Large yet lightweight 20" AMG alloy wheels feature asymmetrically vaned spokes evoking the turbocharged performance of the GLC. Black-painted pockets offer a striking contrast to the machine-finished surfaces of the spokes and perimeter. They're equipped with high-performance runflat tires.

## 20" AMG multi-spoke wheels (bi-colour)

Available only on Mercedes-AMG GLC 43 4MATIC

Dark grey pockets add striking contrast to the turbine-style 20" AMG wheels. They're staggered in width and equipped with high-performance tires.

#### 21" AMG Y-spoke wheels

Available only on Mercedes-AMG GLC 43 4MATIC

Ultrathin, offset spokes are set off by Titanium Silver inlays, for a look that's subtly confident yet decisively bold. The light yet rigid AMG wheels are staggered in width and equipped with high-performance tires.

## 21" AMG Y-spoke wheels (bi-colour)

Available only on Mercedes-AMG GLC 43 4MATIC

Ultrathin, uniquely shaped sets of spokes offer a distinctive, geometric look that conveys the precise moves of the Mercedes-AMG GLC 43 4MATIC. Black inlays and high-sheen surfaces accentuate the car's Gloss Black accents. The light yet strong AMG wheels are staggered in width and fitted with high-performance tires.