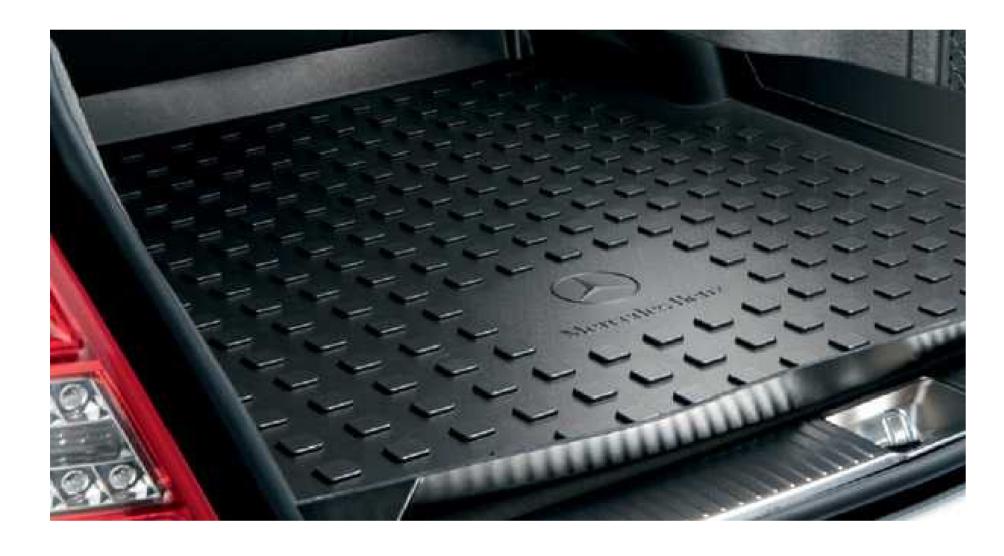

## Cargo area tray

Protect your cargo-area carpeting with this durable, easy to clean plastic insert with 2" sides. Custom-formed to fit the cargo area of your vehicle.