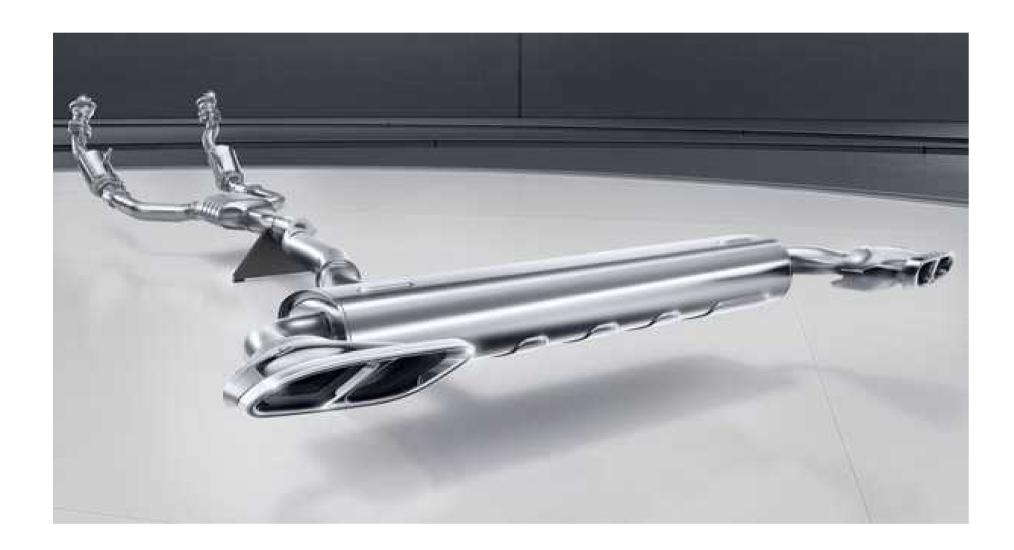

## **AMG Performance Exhaust System**

Available only on Mercedes-AMG GLC 43 4MATIC

Computer-controlled vanes near the tailpipes of the AMG exhaust system also let the driver escalate its sound at the push of a button, while the system's free-flow design delivers an audible celebration of power with every upshift, downshift and rev.