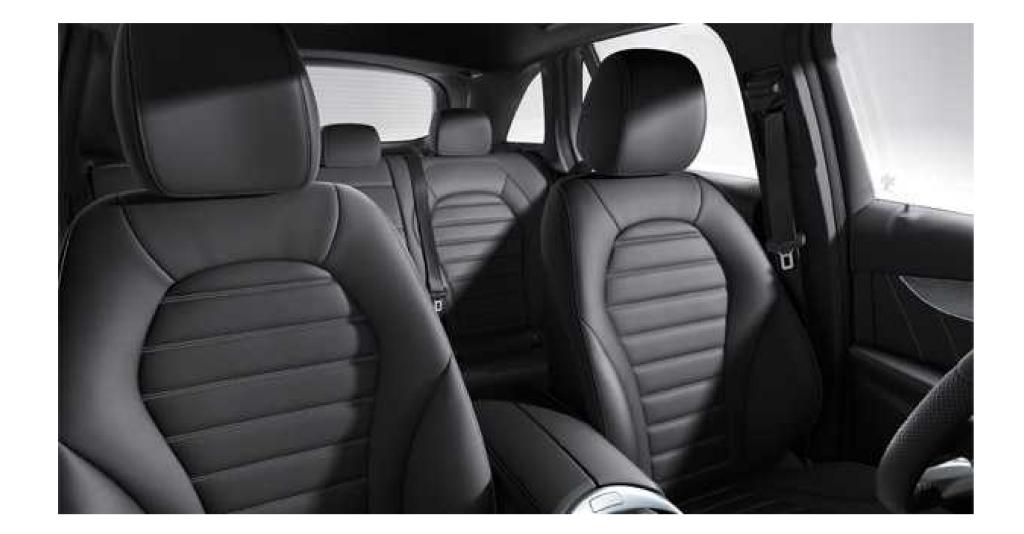

# Stunningly stylish cabin

U.S. model shown

In form, feel, flow and function, the GLC sets a class standard for style and craftsmanship, even among larger and pricier SUVs. The wide sweeping console features driver-focused controls, a cascade of rich wood, and a sensuousness that continues throughout the cabin. Modern colour and trim options, elegant metallic finishes, and intuitive technologies create an environment that puts every element of driving enjoyment in harmony with you.

## Power front seats

Intuitive, seat-shaped controls help you find your ideal driving position with 8-way power front seats. Soothing heating is standard, while a 3-position memory system and a new heated steering wheel are available. The roomy rear seat features a 40/20/40 split with remote folding via buttons in the spacious cargo area. Heated rear seats, a center armrest pass-through, and rear-door sun blinds are also available.