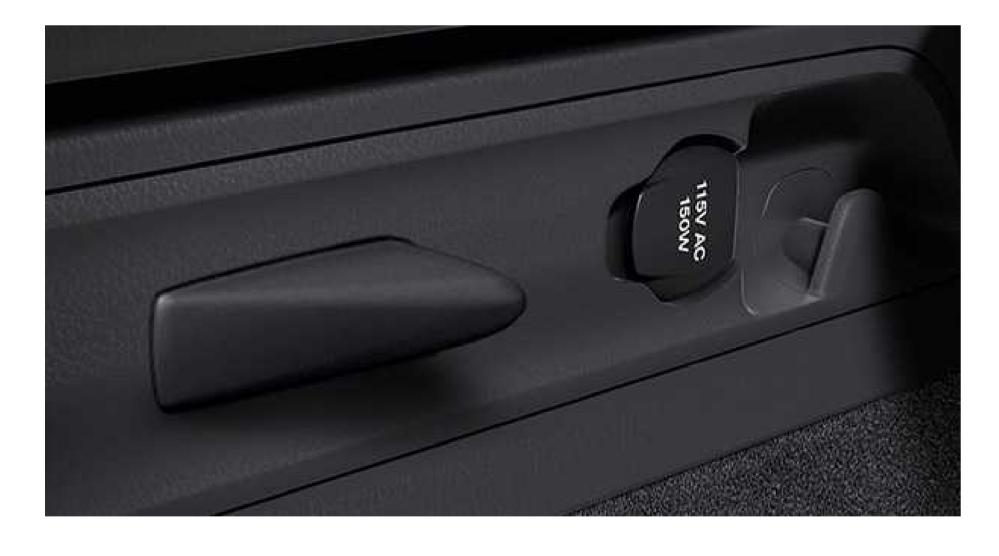

## 115V power socket

Conveniently located in the rear seating area, a household-style 115-volt power outlet lets you charge your laptop or camera, plug in a gaming system, or use other electronic devices — up to a maximum of 150 watts — without needing a special adapter.