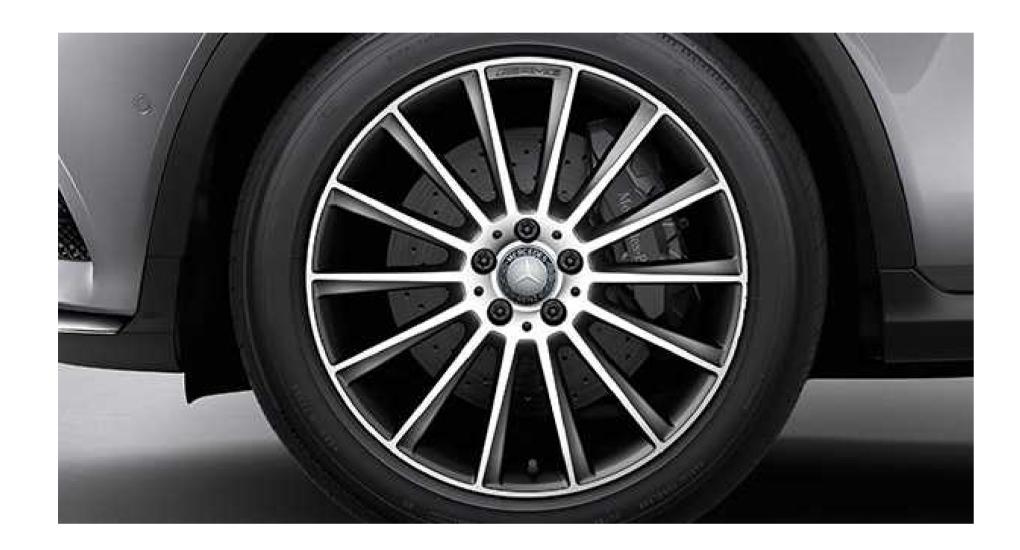

## 20" AMG multi-spoke wheels (Titanium Grey)

Requires Sport Package / Not available on Mercedes-AMG GLC 43 4MATIC

Large yet lightweight 20" AMG wheels feature asymmetrically vaned spokes that convey precision and power. Titanium Grey-painted pockets offer subtle contrast to the machine-finished surfaces of the spokes and perimeter. They're fitted with 255/45R20 all-season tires.

## 20" AMG multi-spoke wheels (Black)

Requires Night Package / Not available on Mercedes-AMG GLC 43 4MATIC

Large yet lightweight 20" AMG alloy wheels feature asymmetrically vaned spokes evoking the turbocharged performance of the GLC. Black-painted pockets offer a striking contrast to the machine-finished surfaces of the spokes and perimeter. They're equipped with high-performance runflat tires.