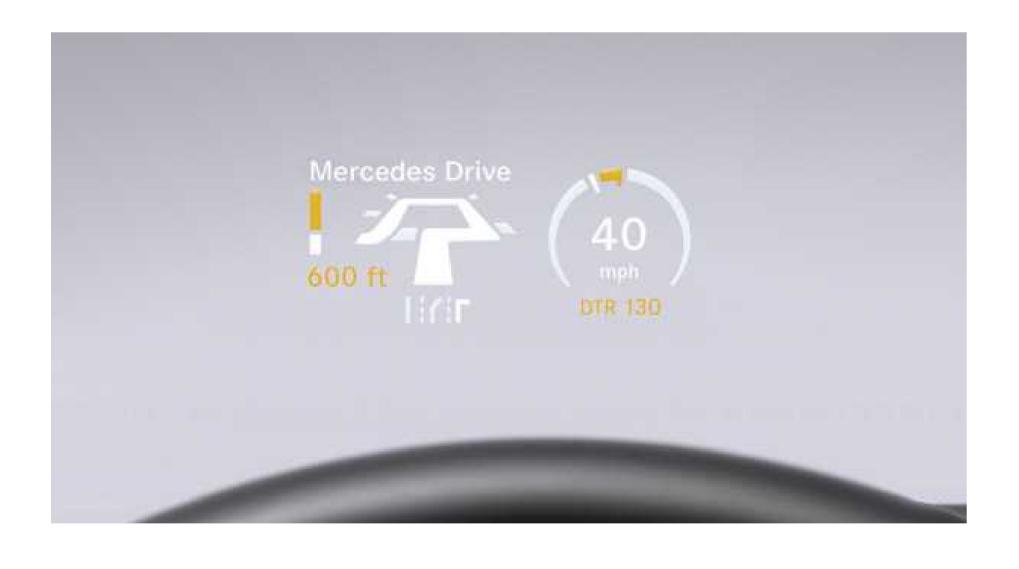

# Optional Head-Up Display

U.S. model shown

The Head-Up Display projects a 21cm-wide virtual image that appears to "float" several feet in front of the windshield. The high-resolution readout places useful information in the driver's natural field of vision, with minimal "eyes off the road." The full-colour graphical display can show the navigation info, driving speed and more. Its height adjustment is stored in the seat memory, while the display adapts automatically to ambient light.

#### **Head-Up Display**

The Head-Up Display projects a 21cm-wide virtual image that appears to "float" several feet in front of the windshield. The high-resolution readout places useful information in the driver's natural field of vision, with minimal "time spent with one's eyes off the road." The full-colour graphical display can show the navigation info, driving speed and more. Its height adjustment is stored in the seat memory, while the display adapts automatically to ambient light.