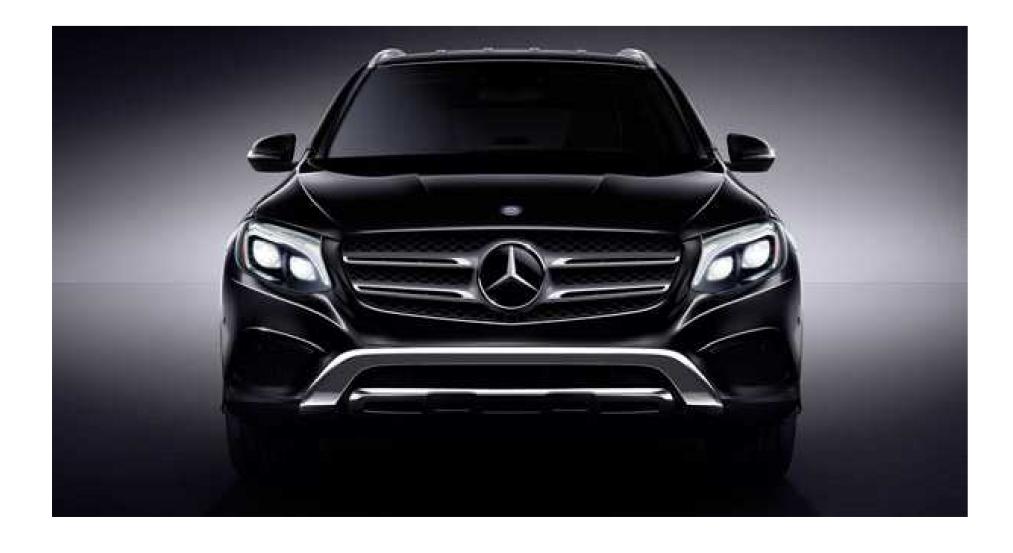

# Visionary design

The GLC's design delivers high function with heightened emotion. Its confident stance and lean muscle are detailed with an iconic grille, shapely headlamps and taillamps, and coupelike side windows. Low-profile roof rails feature a sleek aluminum finish, while skid plate inserts in the front and rear bumpers reflect its enduring quality and SUV purity. Standard and optional wheels are a sizable 19" or 20" (20"–21" for the new Mercedes-AMG GLC 43 4MATIC).