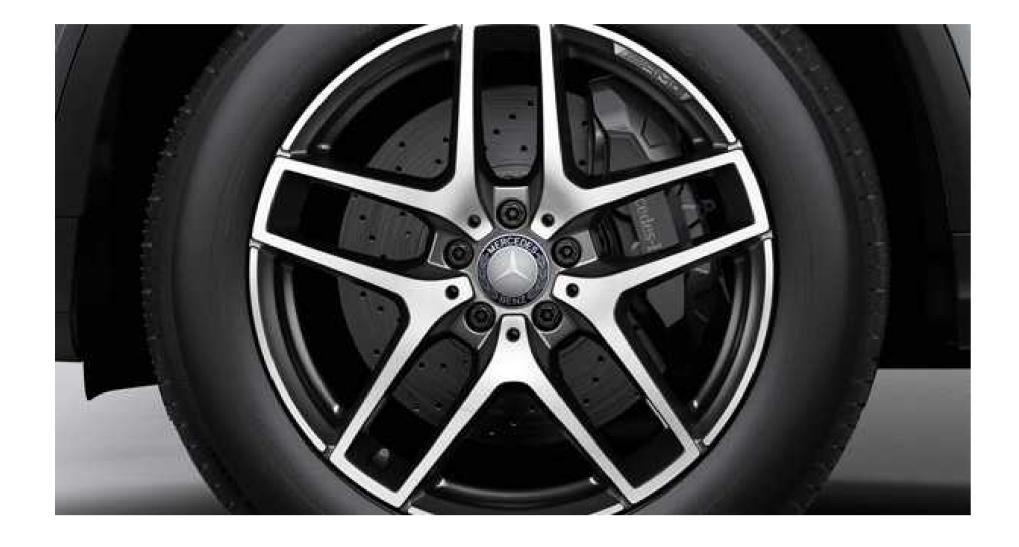

# Visionary design

The GLC's design delivers high function with heightened emotion. Its confident stance and lean muscle are detailed with an iconic grille, shapely headlamps and taillamps, and coupelike side windows. Low-profile roof rails feature a sleek aluminum finish, while skid plate inserts in the front and rear bumpers reflect its enduring quality and SUV purity. Standard and optional wheels are a sizable 19" or 20" (20"–21" for the new Mercedes-AMG GLC 43 4MATIC).

## 19" AMG twin 5-spoke wheels

Lightweight, highly rigid 19" AMG wheels feature an iconic twin 5-spoke design with inlays painted in titanium grey.

## 19" 10-spoke wheels

Ten asymmetrically arches spokes add a unique sense of motion and precision to the GLC. They also feature a modern matte Himalaya Grey finish.