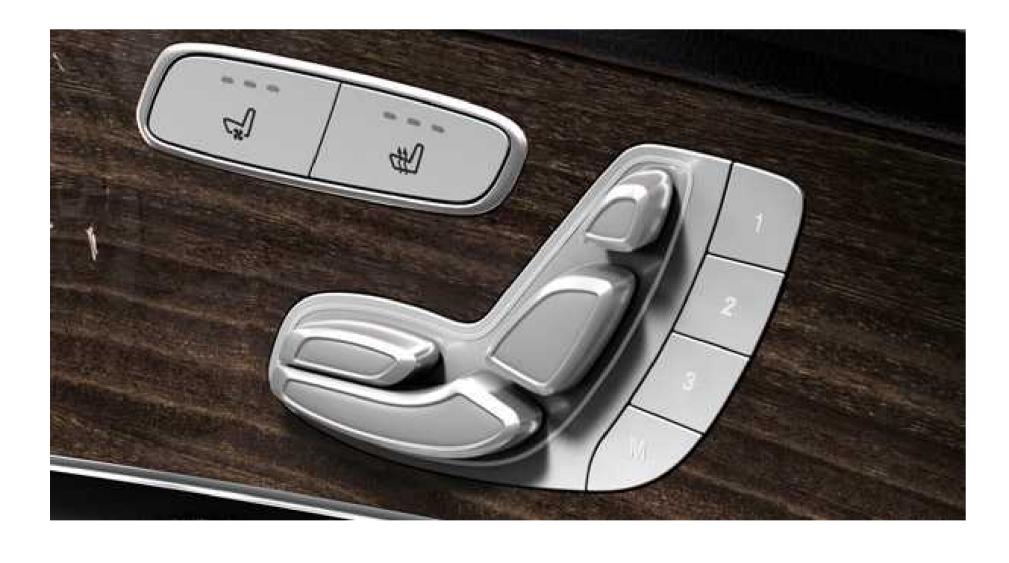

## Power front seats

Intuitive, seat-shaped controls help you find your ideal driving position with 8-way power front seats. Soothing heating is standard, while a 3-position memory system and a new heated steering wheel are available. The roomy rear seat features a 40/20/40 split with remote folding via buttons in the spacious cargo area. Heated rear seats, a center armrest pass-through, and rear-door sun blinds are also available.

## Front-seat memory package with power steering column

A 3-position memory system for each front seat allows multiple drivers to store and easily recall their favourite seating positions. The driver-seat memory also stores the position for the 4-way power-adjustable steering column, an item that's also included in the package.