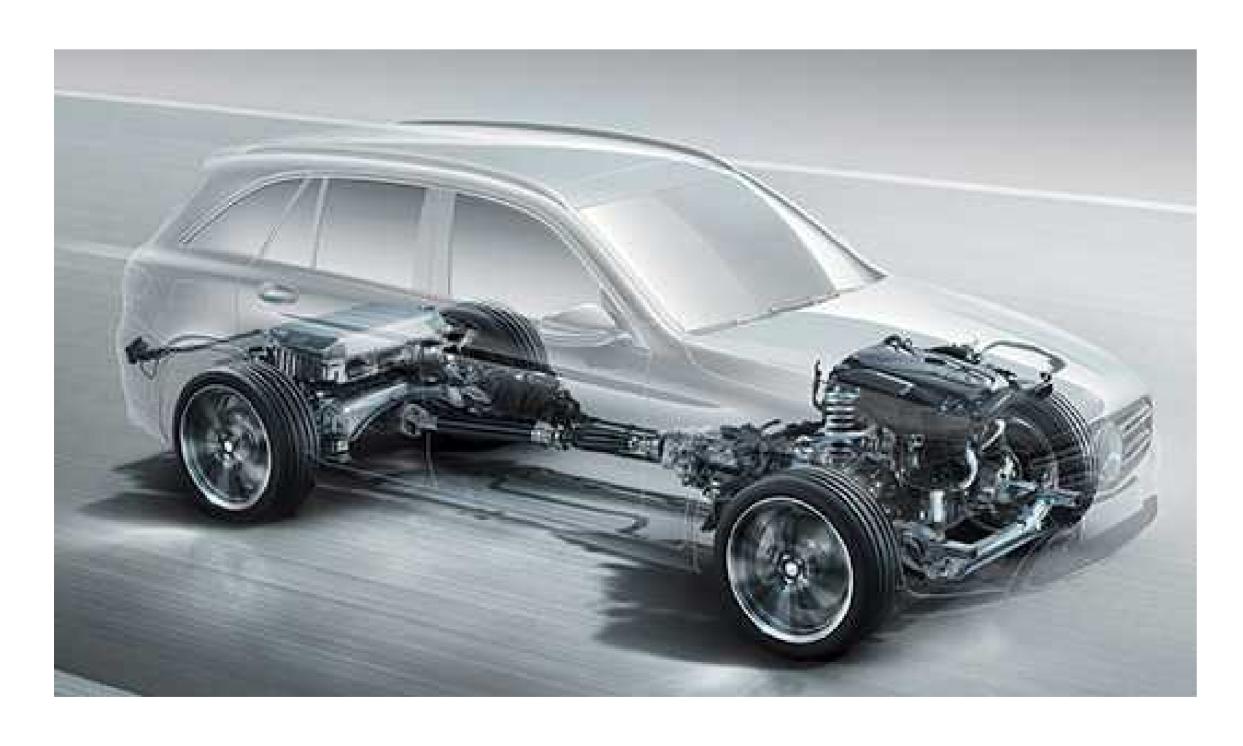

## 4MATIC all-wheel drive

From winter's wrath to a challenging corner, standard 4MATIC all-wheel drive adds driving confidence on any road, in any season. Its 4-wheel Electronic Traction System (4-ETS) continually sends power to the wheels with the best grip, while its lightweight, nimble design enhances handling and fuel-efficiency year-round.

# AGILITY CONTROL and AIR BODY CONTROL suspension

The precise 4-wheel multilink suspension features AGILITY CONTROL, an innovation that instantly firms up in corners while keeping the ride silky. You can also opt for AIR BODY CONTROL (standard on the Mercedes-AMG GLC 43 4MATIC), an adaptive suspension that rides and corners on air, sharpening handling and helping iron out bumps. It also self-levels at all four wheels, offers adjustable ride height, and can even lower for easier cargo-loading. On every GLC, Crosswind Assist helps compensate for side gusts.

## AIR BODY CONTROL air suspension with ADS

Standard on Mercedes-AMG GLC 43 4MATIC

A class-exclusive, AIR BODY CONTROL air suspension can respond within 60 milliseconds to road-surface and driving conditions. In sharp turns, it firms up to boost control and cornering grip. On rough roads, it helps iron out bumps. Multiple modes let the driver vary the firmness and ride height with a touch of the DYNAMIC SELECT control. And lightweight components add to the GLC's nimble feel anytime.