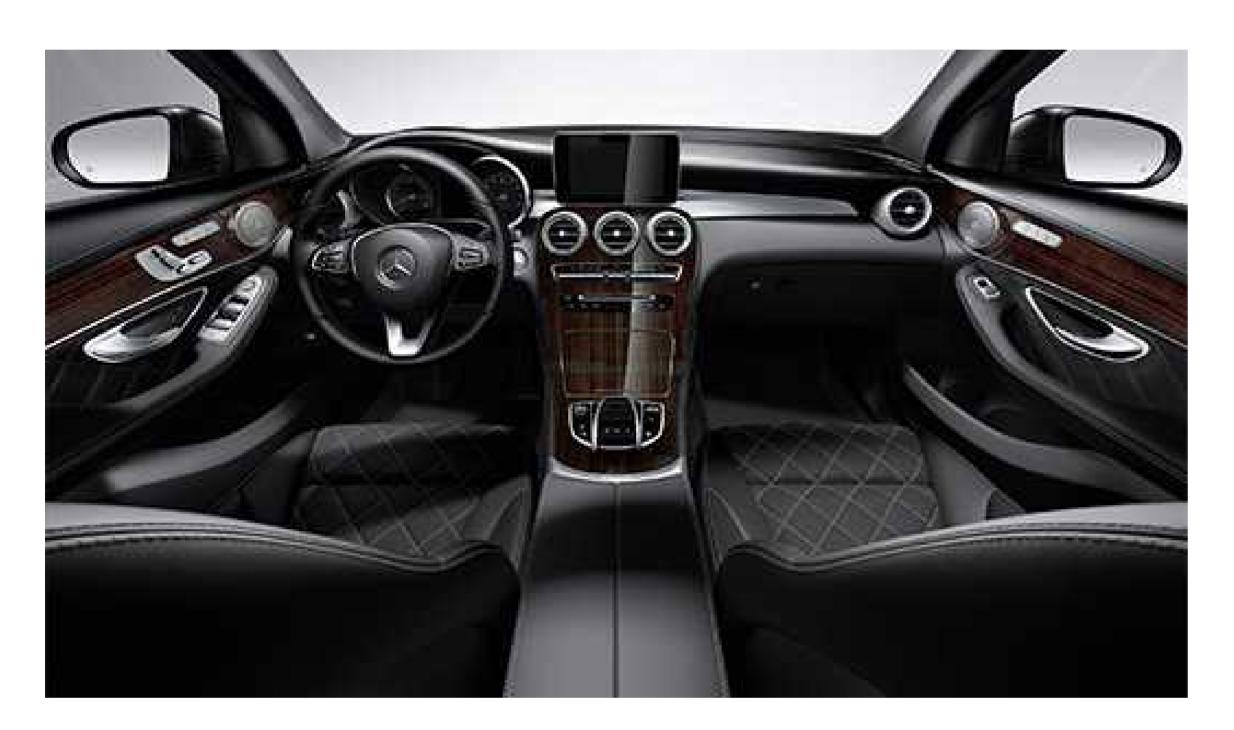

# Stunningly stylish cabin

U.S. model shown

In form, feel, flow and function, the GLC sets a class standard for style and craftsmanship, even among larger and pricier SUVs. The wide sweeping console features driver-focused controls, a cascade of rich wood, and a sensuousness that continues throughout the cabin. Modern colour and trim options, elegant metallic finishes, and intuitive technologies create an environment that puts every element of driving enjoyment in harmony with you.

# Freestanding display with touchpad

U.S. model shown

A high-resolution 7" colour display and touchpad controller on the console give you intuitive control of audio, video, hands-free calling and more. Many features can also be accessed via the integrated steering-wheel controls. The touchpad lets you use tablet-style fingertip gestures like swipe, pinch-to-zoom and handwriting. Optional COMAND navigation includes an 8.4" screen, Internet-based features and a wide array of useful Mercedes-Benz Apps.