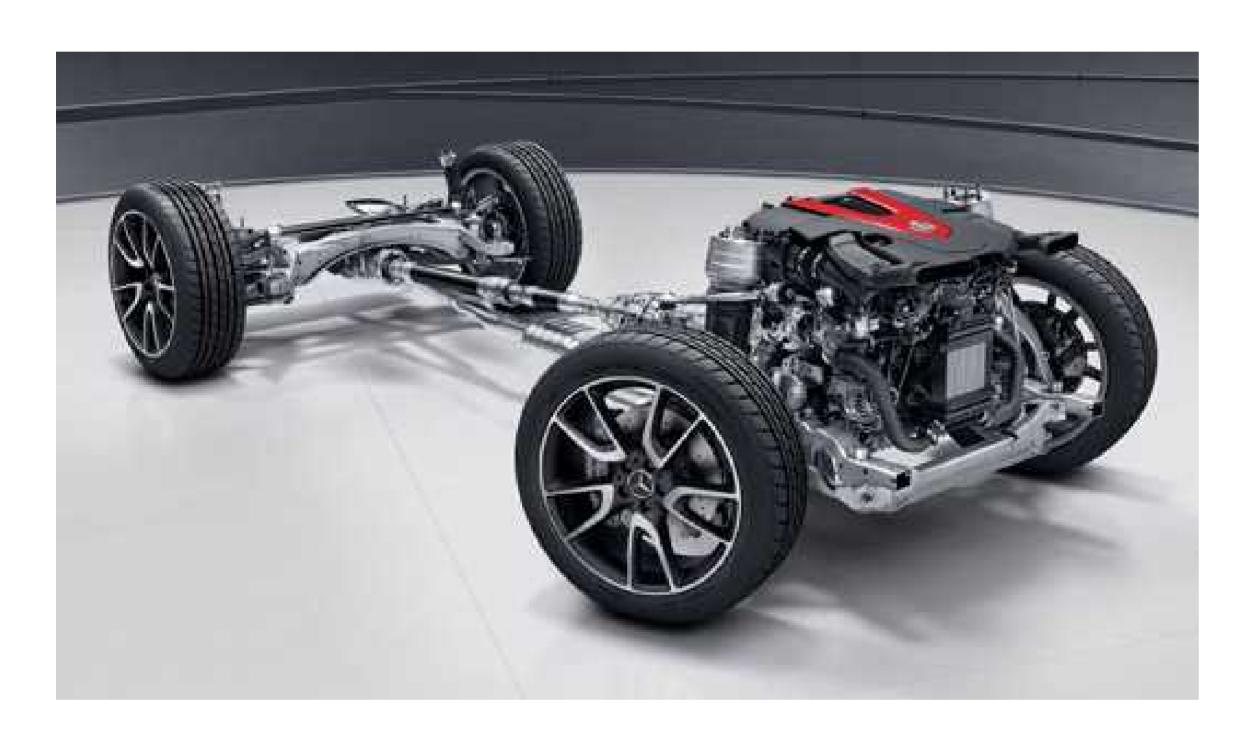

# Two Direct Injection engines

Two state-of-the-art engines team high tech and turbo power to turn less fuel into more performance. The GLC 300 4MATIC's 2.0-litre gasoline turbo four teams response with refinement. The AMG-enhanced biturbo gasoline V-6 in the Mercedes-AMG GLC 43 4MATIC generates 362 hp. The gas engines feature multispark ignition and Direct Injection that can fine-tune themselves with millisecond speed.

# 9-speed automatic transmission

With more ratios yet shorter steps between gears, the new 9-speed shifts more quickly and smoothly. Along with its near-seamless performance, the lighter, more versatile transmission enhances quiet riding comfort and fuel-efficiency. The electronic selector and shift paddles let you control all gear changes with your hands on the steering wheel. And drivers can vary the shift modes via the innovative DYNAMIC SELECT system.

## 4MATIC all-wheel drive

From winter's wrath to a challenging corner, standard 4MATIC all-wheel drive adds driving confidence on any road, in any season. Its 4-wheel Electronic Traction System (4-ETS) continually sends power to the wheels with the best grip, while its lightweight, nimble design enhances handling and fuel-efficiency year-round.