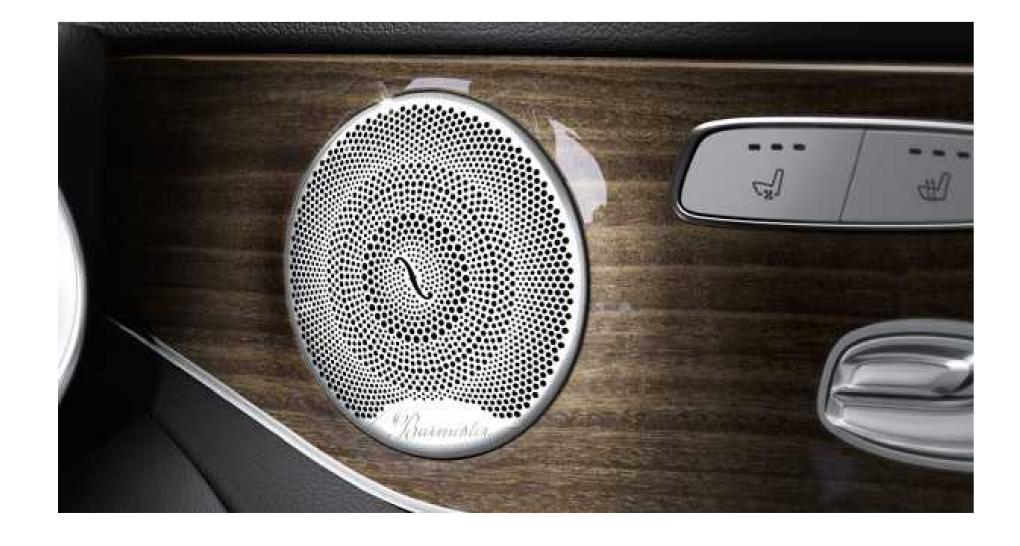

# Available Burmester Premium Sound

One of the most respected makers of handcrafted high-end home audio, Germany's Burmester® has developed a surround-sound system that is custom-tailored to the GLC. With 13 high-quality speakers and a 590-watt 9-channel digital amplifier, the system fills the cabin with pure digital surround sound while seamlessly compensating for ambient noise. Exquisite aluminum speaker grilles are as rewarding to the eyes as the option is to the most discerning ears.

## **Burmester Surround Sound System**

High-end home audiomaker Burmester® has tailored a sound system to the GLC. A 590 -watt 9-channel digital amplifier and 13 high-quality speakers fill the cabin with pure digital surround sound while seamlessly compensating for ambient noise. Exquisitely detailed aluminum speaker grilles reward the eyes as well.