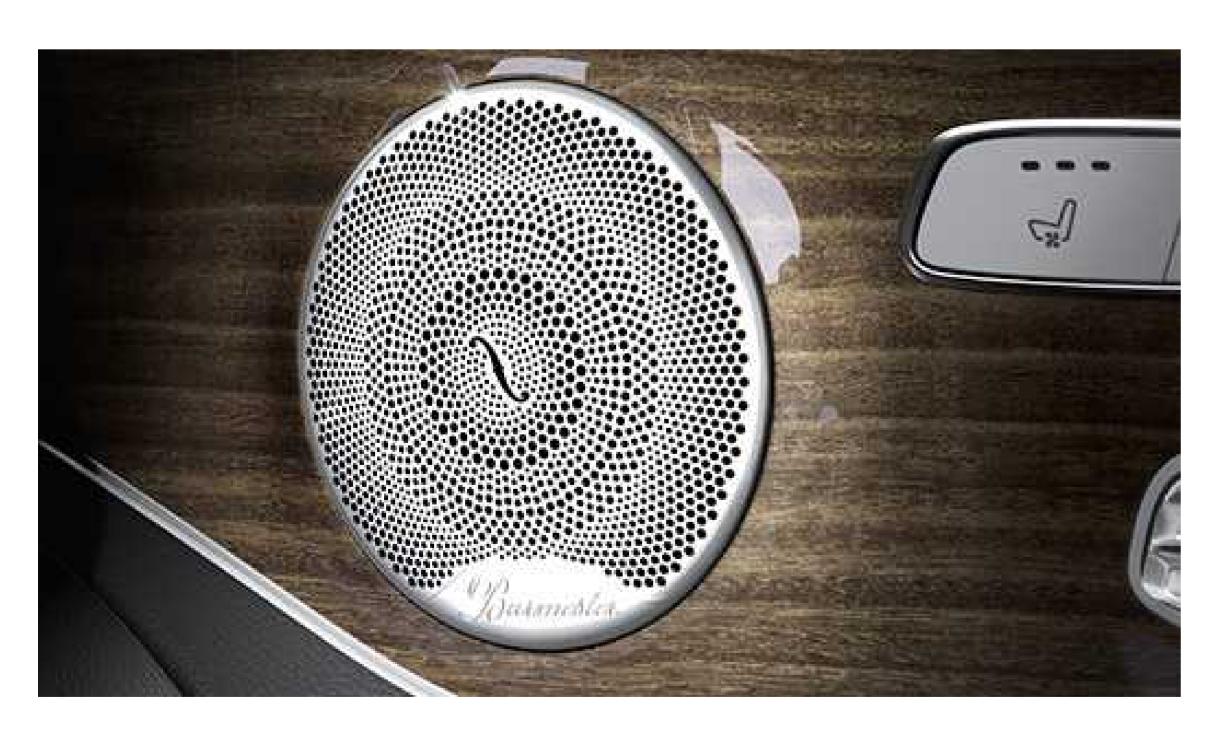

# Available Burmester Premium Sound

One of the most respected makers of handcrafted high-end home audio, Germany's Burmester® has developed a surround-sound system that is custom-tailored to the GLC. With 13 high-quality speakers and a 590-watt 9-channel digital amplifier, the system fills the cabin with pure digital surround sound while seamlessly compensating for ambient noise. Exquisite aluminum speaker grilles are as rewarding to the eyes as the option is to the most discerning ears.

## **Burmester Surround Sound System**

High-end home audiomaker Burmester® has tailored a sound system to the GLC. A 590 -watt 9-channel digital amplifier and 13 high-quality speakers fill the cabin with pure digital surround sound while seamlessly compensating for ambient noise. Exquisitely detailed aluminum speaker grilles reward the eyes as well.