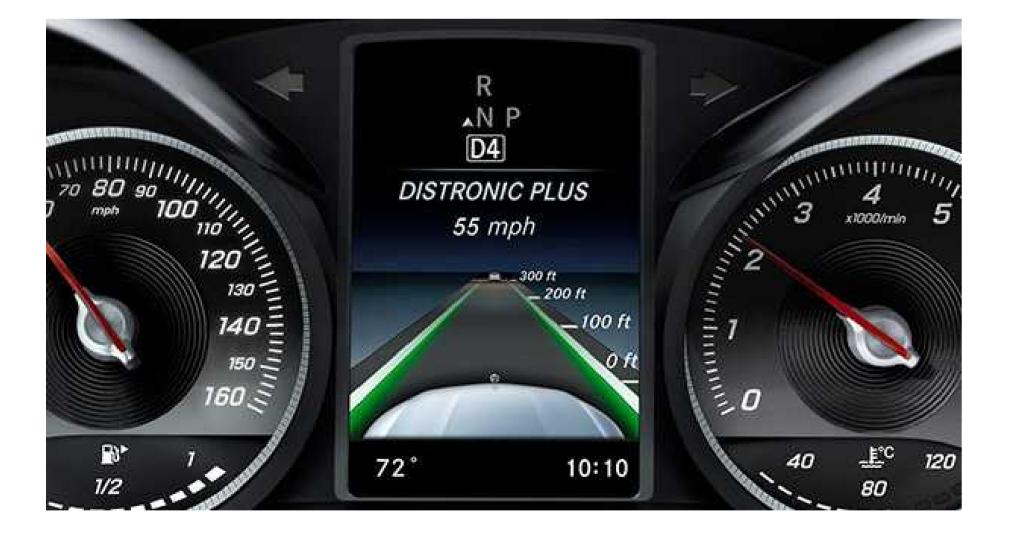

### **DISTRONIC PLUS with Steering Assist**

This radar-based cruise control adapts your set speed to the flow of traffic ahead, automatically slowing until your path is clear again. If the vehicle ahead slows to a stop, DISTRONIC PLUS can brake your car to a full halt, then automatically resume when traffic starts moving. A Steering Assist feature helps the driver keep the vehicle centered in its lane while cruising on straight roads or along gentle curves.