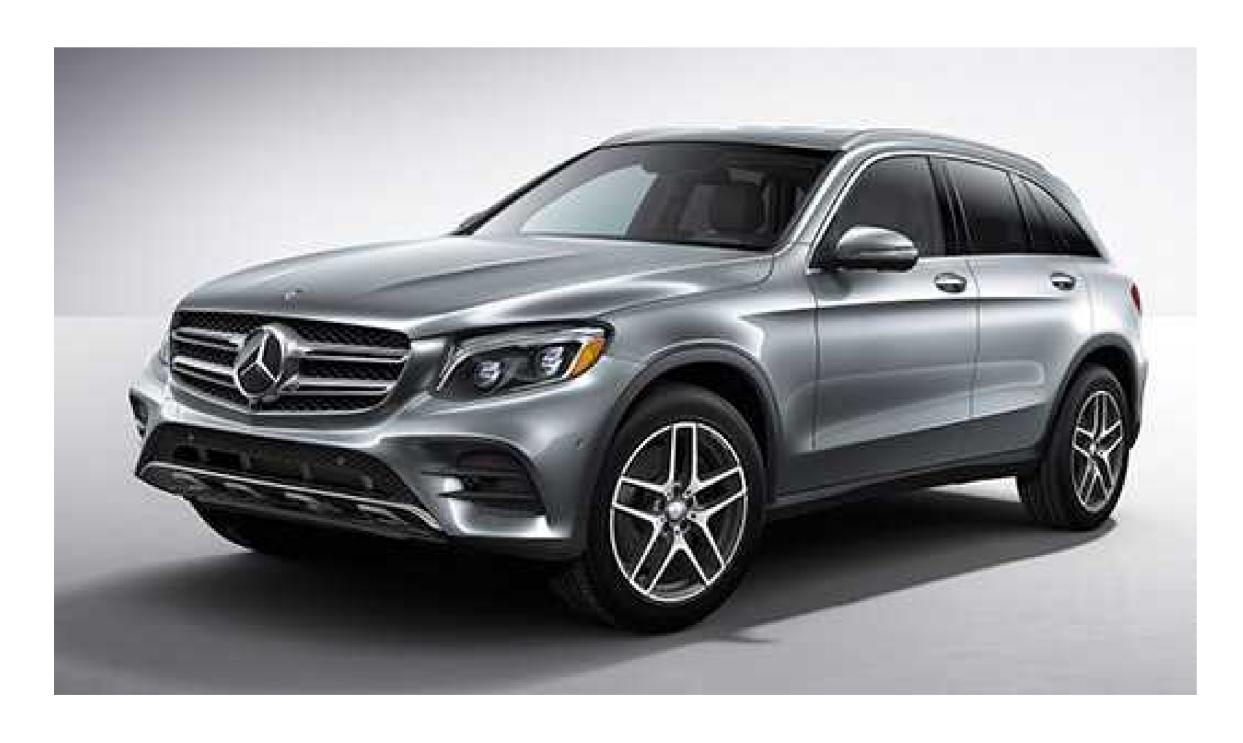

# Visionary design

The GLC's design delivers high function with heightened emotion. Its confident stance and lean muscle are detailed with an iconic grille, shapely headlamps and taillamps, and coupelike side windows. Low-profile roof rails feature a sleek aluminum finish, while skid plate inserts in the front and rear bumpers reflect its enduring quality and SUV purity. Standard and optional wheels are a sizable 19" or 20" (20"–21" for the new Mercedes-AMG GLC 43 4MATIC).