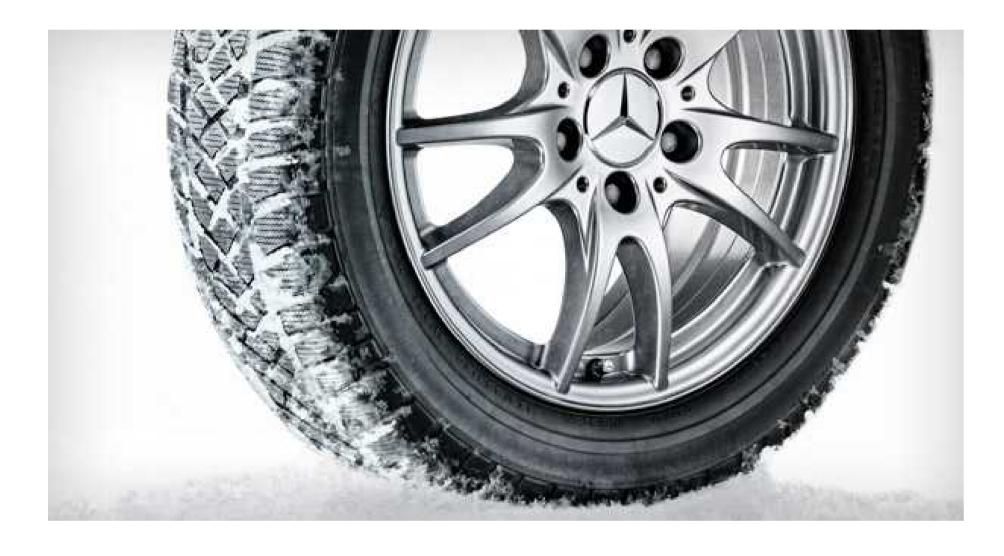

## Winter Wheel & Tire Packages

Winter wheels and tires can play a major role in your safety and your vehicle's handling and performance on icy, snow-covered roads. Winter tires offer increased traction in harsh conditions and can reduce stopping distance by up to three car lengths.