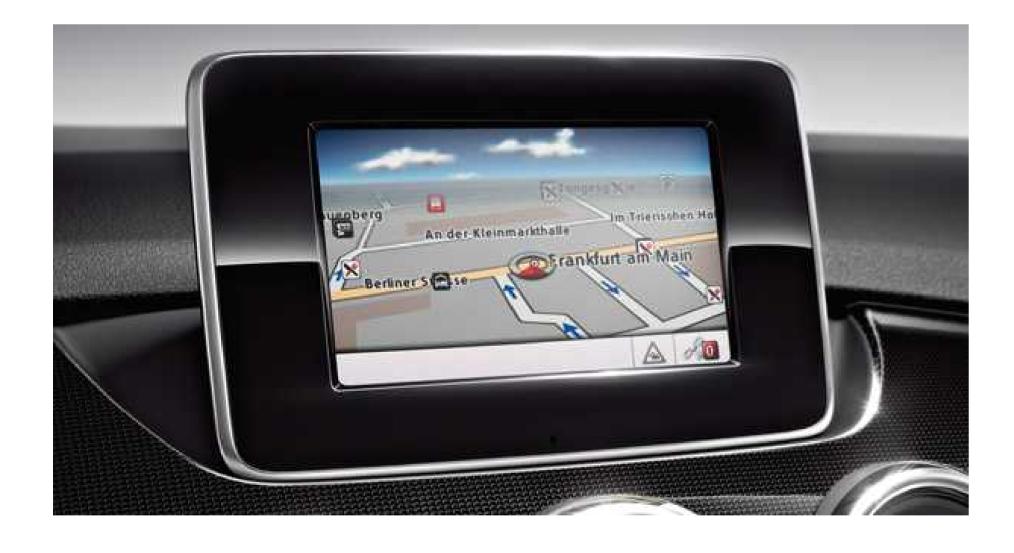

#### COMAND online navigation with M-B Apps

This state-of-the-art GPS navigation system features a fast loading 250 GB hard drive, 3D map views, optimal lane guidance, and a freestanding high-resolution 8.4" screen. The LINGUATRONIC voice control system learns your natural way of speaking for hands-free control of audio, telephone, navigation, music search and control of Mercedes-Benz Apps.

## **Navigation update**

Owning a navigation system is one thing. Keeping it up to date is another. Mercedes-Benz map update software keeps your maps and Points of Interest current with the latest information.