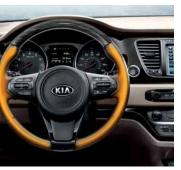

#### HEATED STEERING WHEEL

Sedona LX+ includes a wide variety of luxurious features designed to provide comfortable driving all year long. The available heated steering wheel is especially nice on cold winter mornings.