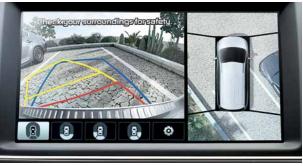

#### 360° CAMERA MONITORING SYSTEM<sup>1</sup>

The available 360° camera monitoring system utilizes four cameras, located at the front, rear, and sides, to provide visibility all around the vehicle. This helps enhance the driver's view when manoeuvring into parking spaces.