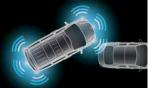

#### 360° CAMERA MONITORING SYSTEM<sup>1</sup>

The available 360° camera monitoring system utilizes four cameras, located at the front, rear, and sides, to provide visibility all around the vehicle. This helps enhance the driver's view when manoeuvring into parking spaces.