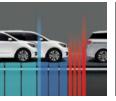

#### BLIND-SPOT DETECTION WITH LANE-CHANGE ASSIST<sup>1</sup>

The available radar system helps detect vehicles in the driver's blind spot and then provides alerts. Lanechange assist audibly alerts you if you signal to enter a lane with a vehicle already present.