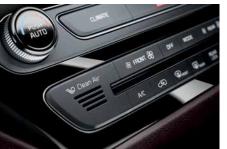

'CLEAN AIR'™ CLUSTER IONIZER The available tri-zone air-conditioning system includes a cluster ionizer. It works silently and efficiently within the system, to help purify air in the cabin.