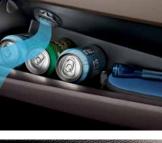

An available cooling glove box lets you keep beverages chilled on long drives, while an available second glove box provides additional storage space.