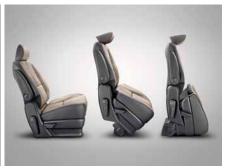

#### UNIQUE SLIDE-N-STOW SEAT DESIGN

When you need more cargo area, you can take advantage of the available<sup>9</sup> second-row seats' innovative stand-up design. Simply flip a lever to stand the seats upright, where they stay locked in place. Third-row seats conveniently fold down into the floor, and they also feature a versatile 60:40 split-fold design, giving you the option of carrying a combination of passengers and cargo.