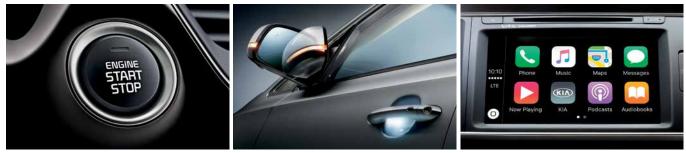

#### PUSH-BUTTON START

To make everyday driving more convenient, the available Smart Key remote lets you start or stop the engine with the push of a button, even when you have the key fob in your pocket or purse.

## SMART WELCOME

is activated by the available Smart Key remote. When you get close to your Sedona, interior and door-handle lights go on and the power-folding mirrors unfold.

The available welcome lighting system

#### SMARTPHONE INTEGRATION

You never go anywhere without your smartphone – or your tunes. Sedona offers true smartphone integration through the available Apple CarPlay<sup>®11,12</sup> and Android Auto<sup>™10,11</sup> systems. They also open a world of other apps that help you get the most out of your music, your phone – and your Sedona.