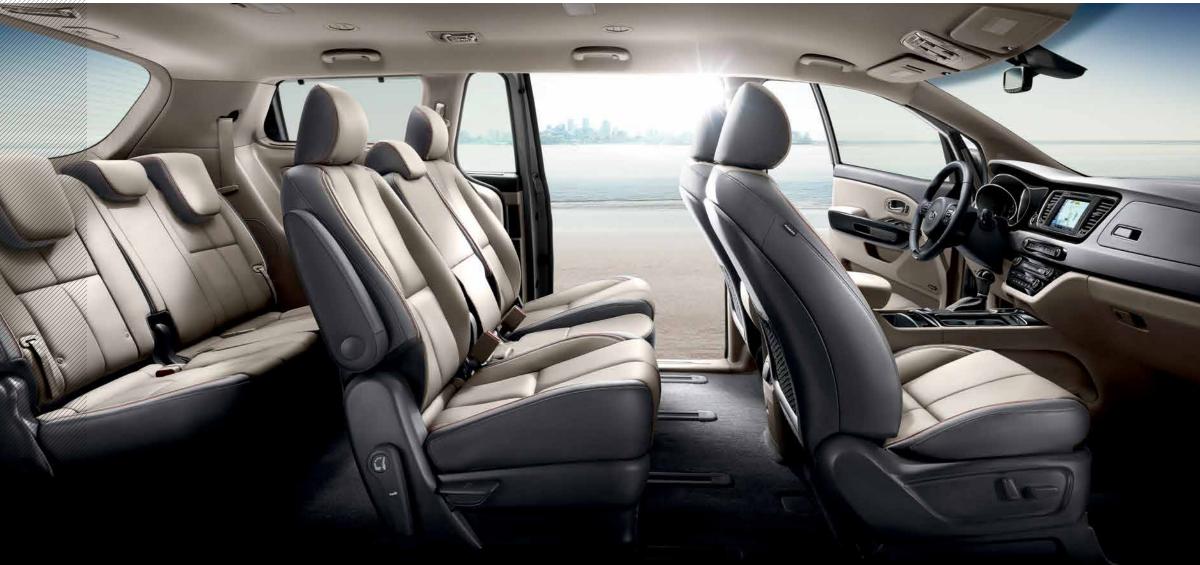

## IT DOES THE ADAPTING, SO YOU DON'T HAVE TO.

It's like fitting a square peg in a round hole. One day, you're taking the local team across the province – the next you're moving furniture across town. Does your vehicle roll with the punches? Or does it fight back? Sedona adapts effortlessly. First, it offers available seven and eight-passenger seating. Then it makes the seats highly adaptable. There are available Slide-n-Stow second row seats that slide forward and backward, depending on who or what you're bringing with you. Yes, you can bring it all with you.

#### UNIQUE SLIDE-N-STOW SEAT DESIGN

When you need more cargo area, you can take advantage of the available<sup>9</sup> second-row seats' innovative stand-up design. Simply flip a lever to stand the seats upright, where they stay locked in place. Third-row seats conveniently fold down into the floor, and they also feature a versatile 60:40 split-fold design, giving you the option of carrying a combination of passengers and cargo.

# MAKE YOURSELF RIGHT AT HOME.

Everyone is a one-of-a-kind. So a one-size-fits-all approach to seating just doesn't cut it. You need to be able to customize your seating position. That's why Sedona includes an available twelve-way power-adjustable driver's seat, including power lumbar support, as well as an eight-way power adjustable front passenger seat. Want to elevate comfort to an even higher level? Choose Sedona SXL with its premium, two-tone Nappa-leather seat trim and reclining second-row, first-class sliding lounge seats. That's driving – on your own terms.