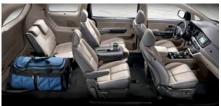

## IT DOES THE ADAPTING, SO YOU DON'T HAVE TO.

It's like fitting a square peg in a round hole. One day, you're taking the local team across the province – the next you're moving furniture across town. Does your vehicle roll with the punches? Or does it fight back? Sedona adapts effortlessly. First, it offers available seven and eight-passenger seating. Then it makes the seats highly adaptable. There are available Slide-n-Stow second row seats that slide forward and backward, depending on who or what you're bringing with you. Yes, you can bring it all with you.

#### UNIQUE SLIDE-N-STOW SEAT DESIGN

When you need more cargo area, you can take advantage of the available<sup>9</sup> second-row seats' innovative stand-up design. Simply flip a lever to stand the seats upright, where they stay locked in place. Third-row seats conveniently fold down into the floor, and they also feature a versatile 60:40 split-fold design, giving you the option of carrying a combination of passengers and cargo.

International model shown