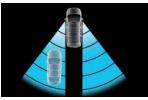

### FRONT AND REAR PARKING SONARS<sup>1</sup>

An available sonar system is concealed in the front and rear bumpers. When you're parking, it gives an audible warning if it detects certain objects close to your vehicle.