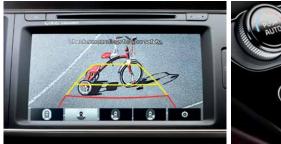

#### **REARVIEW CAMERA<sup>1</sup>**

When you shift into reverse, a highresolution video with parking guidelines appears on the rearview camera display. Like an extra set of eyes, it shows you what you might not see in the rearview mirror or by looking over your shoulder.