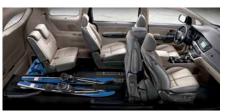

## IT DOES THE ADAPTING, SO YOU DON'T HAVE TO.

It's like fitting a square peg in a round hole. One day, you're taking the local team across the province – the next you're moving furniture across town. Does your vehicle roll with the punches? Or does it fight back? Sedona adapts effortlessly. First, it offers available seven and eight-passenger seating. Then it makes the seats highly adaptable. There are available Slide-n-Stow second row seats that slide forward and backward, depending on who or what you're bringing with you. Yes, you can bring it all with you.

#### UNIQUE SLIDE-N-STOW SEAT DESIGN

When you need more cargo area, you can take advantage of the available<sup>9</sup> second-row seats' innovative stand-up design. Simply flip a lever to stand the seats upright, where they stay locked in place. Third-row seats conveniently fold down into the floor, and they also feature a versatile 60:40 split-fold design, giving you the option of carrying a combination of passengers and cargo.

International model shown