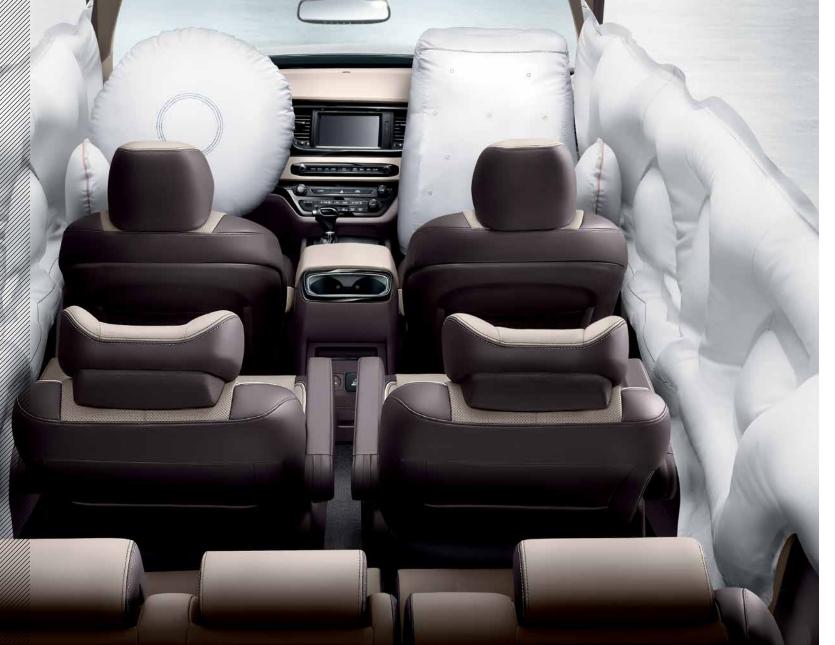

# SAFETY ISN'T ONE THING, IT'S EVERYTHING.

Without a doubt, nothing takes priority over safety. The question is: how is that best achieved? The answer is by incorporating safety into all aspects of design and engineering. In Sedona, that means using a series of advanced safety systems to maintain control, even in harsh road conditions and during a range of emergency situations. Better yet, these safety systems are integrated and designed to function automatically. So you can do your part by concentrating on safe driving.

#### PREPARED FOR THE UNEXPECTED

Improved interior cabin safety is delivered through the use of high tensile strength steel reinforcing the front, rear and sides, oversized bumper beams, a ringed structure at the centre pillar area, and a chassis design that disperses impact along a number of different paths.

REINFORCED BODY The side doors on Sedona are reinforced with steel beams to help absorb impact energy and deflect it away from passengers. The A and B pillars (front and middle support pillars) are also reinforced to help strengthen the body structure.