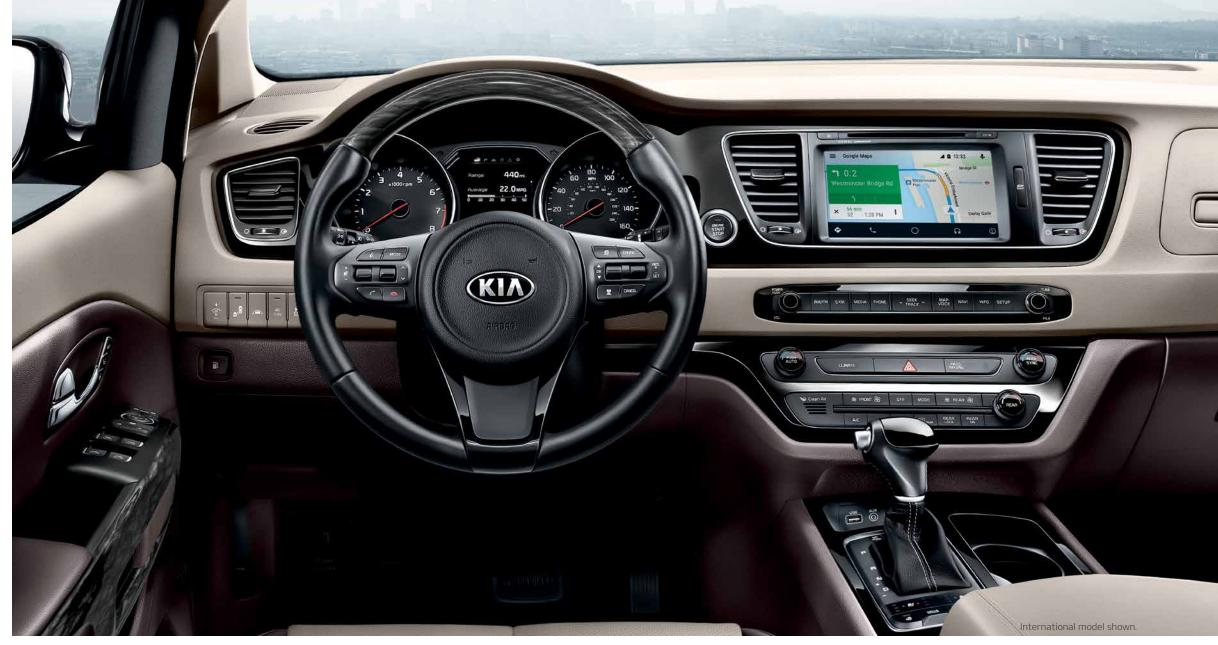

#### ......

Feel – it's what defines that sense of connection behind the wheel. The key is the science of ergonomics. You'll see plenty of evidence of ergonomics at work inside Sedona. From its steering wheel-mounted controls to the available integrated navigation system,<sup>4</sup> everything is placed for intuitive operation. Soft-touch material is used throughout the interior, not only adding an upscale look, but also a rich feel to the cabin. lt just feels right.

## **Bluetooth**°

The Sedona comes standard with Bluetooth<sup>®5</sup> wireless technology to provide hands-free calling connectivity with Bluetooth-enabled cell phones.

#### SMARTPHONE INTEGRATION

You never go anywhere without your smartphone – or your tunes. Sedona offers true smartphone integration through the available Apple CarPlay<sup>®11,12</sup> and Android Auto<sup>™10,11</sup> systems. They also open a world of other apps that help you get the most out of your music, your phone – and your Sedona.