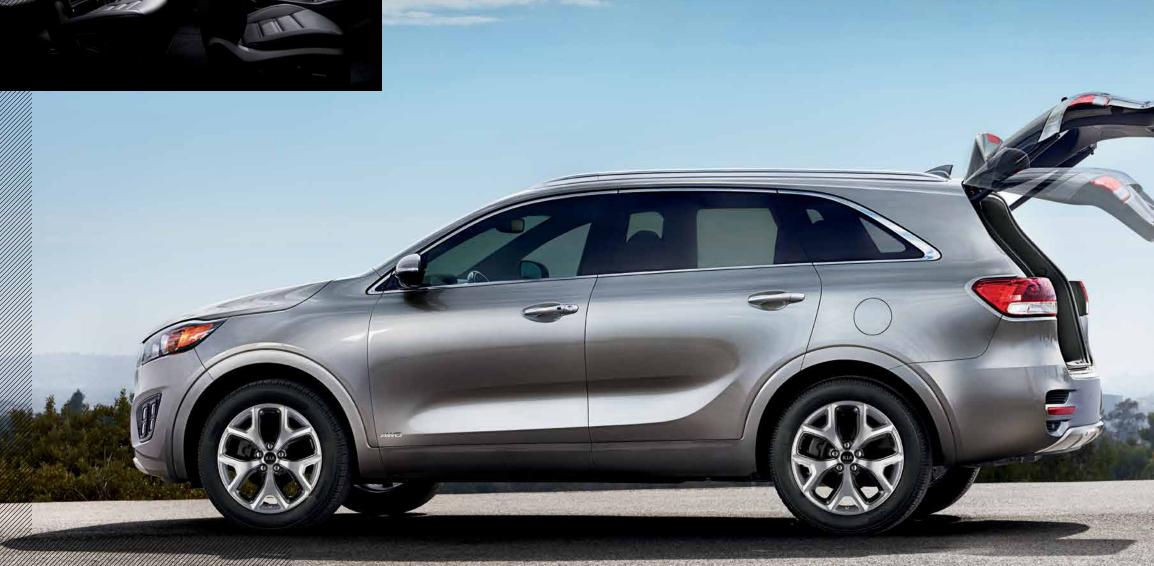

## MADE FOR [LIFE'S ADVENTURES]

111110000

The look is so much more adventurous than anything you'd imagine for a vehicle this functional. It's the look of confidence, opening previously uncharted territory for you and your family. The performance further heightens your command, with three engines to choose from, including the sporty 290-horsepower 3.3L V6 GDI. Equally as important is the way it enables a wide range of your favourite pursuits, with available seven-passenger seating and a host of built-in convenience features, such as the available Smart Power Liftgate. The technology also blazes a trail of its own, with such innovative available driver awareness systems as Smart Cruise Control<sup>1</sup> and Blind-Spot Detection.<sup>1</sup> This is a bolder take on the utility vehicle – this is the 2018 Sorento.

# IT MAKES ITSELF RIGHT AT HOME, WHEREVER YOU TAKE IT.

.....

The 2018 Sorento fits beautifully into any landscape – anywhere from city streets to national parks. Different settings clearly bring out other aspects of its accommodating personality. And its flexible seating helps you make the most of any trip and any destination. No matter where it's headed, Sorento is sure to draw attention, with its wide stance and sculpted contours. A range of premium amenities complete the picture, with available features like Android Auto<sup>TM 5,11</sup> and Apple CarPlay<sup>® 5,10</sup> smartphone integration, giving you access to your music and your phone through a familiar interface. Getting the idea of how Sorento represents a destination all its own?