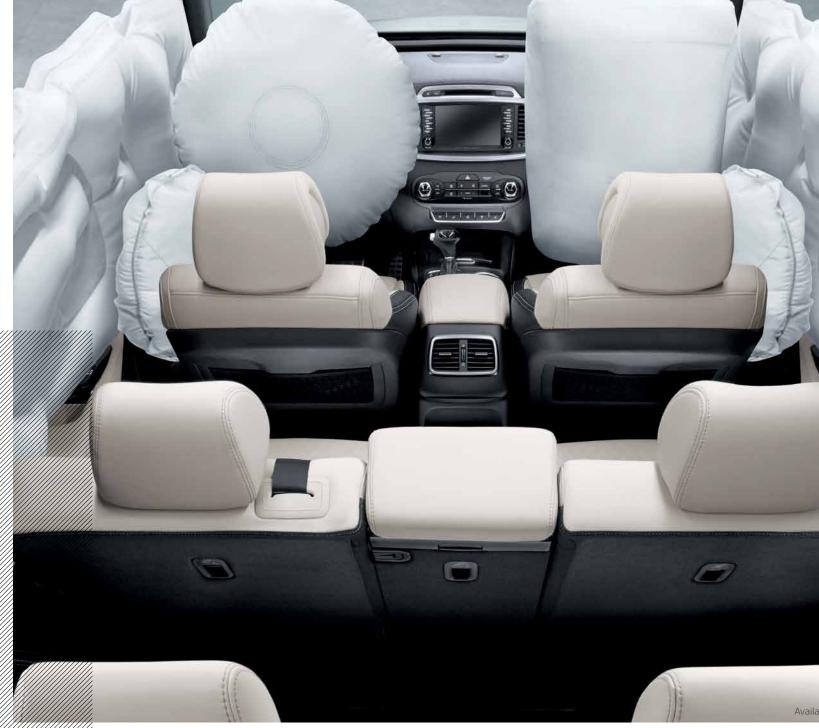

## ENHANCED DRIVER AWARENESS. ADVANCED OCCUPANT PROTECTION.

Sorento offers advanced technologies that help the driver become more aware of potential hazards around the vehicle– such as available Blind Spot Detection.<sup>1</sup> Should an accident prove unavoidable, you can take comfort in the fact Kia has given the unthinkable a tremendous amount of thought. A series of passive safety systems are designed to help protect the passenger compartment – from a safety cage design that's fortified with ultra-high-tension steel to a six-airbag SRS system. Clearly, the more thought Kia puts into Sorento's safety, the greater your peace of mind.