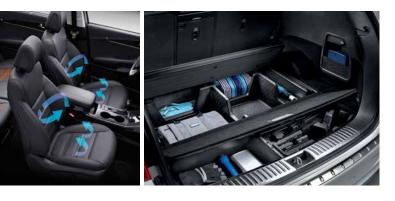

#### SEATING FOR SEVEN.

PANORAMIC SUNROOF WITH POWER SUNSHADE. There's nothing quite like the feeling of spaciousness and breath of fresh air with the available panoramic sunroof. A power sunshade is included for quick and convenient operation. HEATED AND AIR-COOLED SEATS. Heated first and available heated second-row seats allow adjustable comfort for driver and passengers. On warm days, the driver and front passenger can enjoy a cooling airflow through the front seat cushions and seat backs (available on SX models).

Contraction of the second second

UNDERFLOOR STORAGE COMPARTMENT. You can store an emergency kit and valuables in the spill-proof tray under the cargo space floor (5-passenger models only).

SMART POWER LIFTGATE. The available hands-free Smart Power Liftgate opens when it senses your smart key – no hands or feet are required.