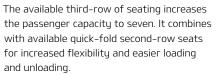

#### As soon as you enter the cabin of Sorento, you'll recognize that it's a very welcoming space. It offers genuine comfort for up to seven with the available seating package. It also makes room for a substantial amount of cargo, thanks to split-folding secondrow seats, in addition to the available fold-flat third-row seat. Once you're on the road, you'll appreciate another defining trait – a truly quiet ride that's the product of features like an available sound-absorbing laminated windshield and front windows. Enjoy the ride. In the 2018 Sorento.