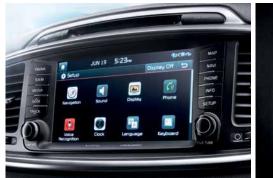

MULTIMEDIA INTERFACE.<sup>4</sup> Sorento SX models are equipped with Kia's sophisticated multimedia interface. It combines a dynamic display and brilliant graphics with touch-screen capabilities and speech recognition technology for precise control of multiple systems and functions. You can use your voice or the 203 mm (8-in.) LCD touch-screen to control the onboard navigation<sup>4</sup> and entertainment systems. 115V POWER INVERTER. With Sorento's available 115V power inverter, you can plug electronic devices, such as a laptop or a portable gaming console, right into the electrical power outlet.