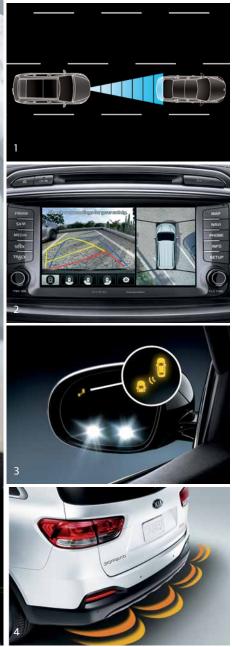

#### 2. 360° CAMERA

MONITORING SYSTEM.<sup>1</sup> The available 360° camera monitoring system utilizes four cameras, located at the front, rear, and sides, to provide visibility all around the vehicle. This helps enhance the driver's view when maneuvering into parking spaces.

- Available SXL interior
  - 3. BLIND SPOT DETECTION (BSD).<sup>1</sup> This available system uses radar sensors to monitor approaching vehicles from the rear in the lanes flanking the driver. If a vehicle is detected, a visual alert appears on the sideview mirrors.
- REAR PARKING SONARS.<sup>1</sup> The available sonar system is concealed in the rear bumper. When you back up, an audible warning is given if the system detects objects behind your vehicle.