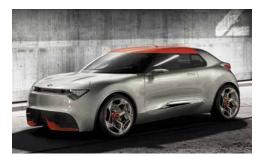

## MADE FOR [LIFE'S ADVENTURES]

111110000

The look is so much more adventurous than anything you'd imagine for a vehicle this functional. It's the look of confidence, opening previously uncharted territory for you and your family. The performance further heightens your command, with three engines to choose from, including the sporty 290-horsepower 3.3L V6 GDI. Equally as important is the way it enables a wide range of your favourite pursuits, with available seven-passenger seating and a host of built-in convenience features, such as the available Smart Power Liftgate. The technology also blazes a trail of its own, with such innovative available driver awareness systems as Smart Cruise Control<sup>1</sup> and Blind-Spot Detection.<sup>1</sup> This is a bolder take on the utility vehicle – this is the 2018 Sorento.