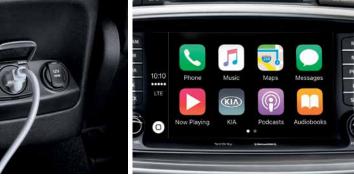

#### SMARTPHONE INTEGRATION

You never go anywhere without your smartphone – or your tunes. Sorento offers true smartphone integration through the available Apple CarPlay<sup> $\otimes$  5,10</sup> and Android Auto<sup>TM 5,11</sup> systems. They also open a world of other apps that help you get the most out of your music, your phone – and your Sorento.