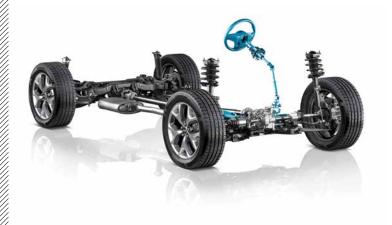

......

DYNAMAX<sup>™</sup> ALL-WHEEL DRIVE. The available Dynamax<sup>™</sup> AWD system uses sensors to monitor road conditions and driving scenarios. When enhanced traction and control are required, the system helps distribute power to the appropriate wheels and also distributes torque during acceleration and cornering.  SMART CRUISE CONTROL.<sup>1</sup> This available system uses a radar sensor at the front of the vehicle to monitor the distance to the vehicle ahead. To preserve a predetermined safe distance, the system will apply the brakes, reducing Sorento's speed, until the vehicle ahead proceeds.