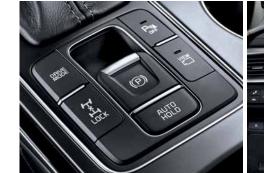

ELECTRONIC PARKING BRAKE. For your convenience, the available electronic parking brake automatically releases when you shift out of Park.

HEATED STEERING WHEEL. Luxurious touches, such as a heated steering wheel are standard on Sorento EX models.