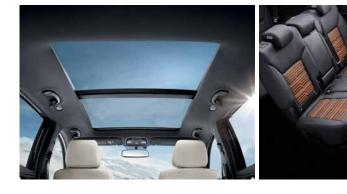

#### SEATING FOR SEVEN.

PANORAMIC SUNROOF WITH POWER SUNSHADE. There's nothing quite like the feeling of spaciousness and breath of fresh air with the available panoramic sunroof. A power sunshade is included for quick and convenient operation. HEATED AND AIR-COOLED SEATS. Heated first and available heated second-row seats allow adjustable comfort for driver and passengers. On warm days, the driver and front passenger can enjoy a cooling airflow through the front seat cushions and seat backs (available on SX models).