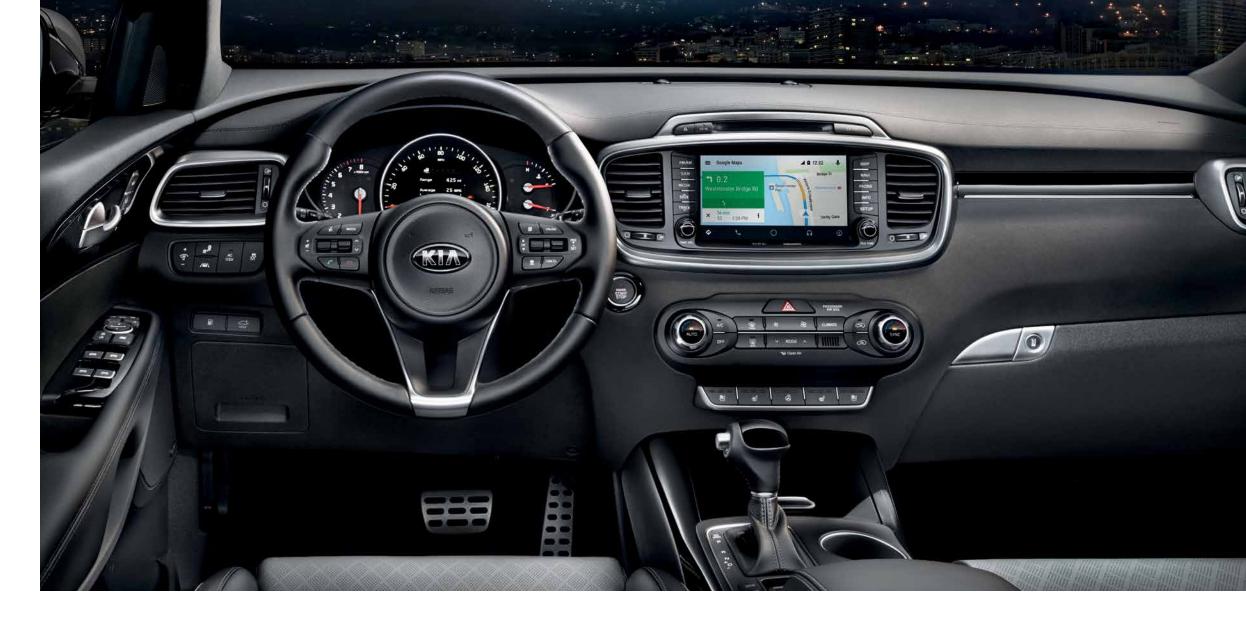

## IT SOUNDS AS GOOD AS IT LOOKS.

There's a new world of style and technology inside Sorento. The tone is highly refined, with such upscale details as soft-touch surfaces and available premium amenities, such as the Nappa leather seats on the SXL model. The latest in entertainment and information technology further enhances the driving experience. You can stream audio from your compatible Bluetooth®-enabled<sup>3,4</sup> device. You can also choose to add available premium technology features, such as the Infinity<sup>® 6</sup> by Harman surround-sound audio system with 10 speakers, a 178 mm (7-in.) Supervision instrument cluster with high-contrast graphics, and a voiceactivated navigation system.<sup>4</sup> Sounds like your kind of vehicle.

MULTIMEDIA INTERFACE.<sup>4</sup> Sorento SX models are equipped with Kia's sophisticated multimedia interface. It combines a dynamic display and brilliant graphics with touch-screen capabilities and speech recognition technology for precise control of multiple systems and functions. You can use your voice or the 203 mm (8-in.) LCD touch-screen to control the onboard navigation<sup>4</sup> and entertainment systems. 115V POWER INVERTER. With Sorento's available 115V power inverter, you can plug electronic devices, such as a laptop or a portable gaming console, right into the electrical power outlet.