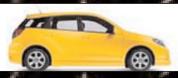

The 2004 Matrix will take you for quite a ride.

From left: Matrix XR in Radiant Red, Matrix XRS in Titanium Metallic and Matrix in Cosmic Blue Metallic.

Matrix XRS shown in Titanium Metallic.

# The art of being seen and noted.

The XRS lets you know right from the get-go that it means business. With its high performance 1.8 Litre, 4-cylinder, 180 hp engine, Matrix XRS doesn't waste any time asserting itself.