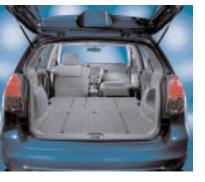

## Inner space.

With 4 seating configurations, Matrix 2004 holds a lot more than just promise.

### 2 SEATS UP/2 SEATS DOWN:

When you fold both rear seats down. it opens up about 1.506 cu. m (53 cu. ft.) of possibilities.

Note: Flip up the rear hatch and you'll discover cargo area tie-downs, cargo area cargo area storage.

### 1 SEAT UP/3 SEATS DOWN:

Fold down the front passenger seat and suddenly you can haul things over 2.438 m (8 ft.) long with the tailgate closed. Note: Think of the possibilities.