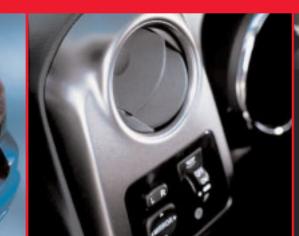

Equally admirable are the creature comforts that are all standard

equipment. Like a very impressive 6-speaker, AM/FM/CD/cassette stereo system, a leather-wrapped steering wheel and shift knob,

interior chrome trim, A/C and keyless entry. It's also worth noting that the XRS has ABS (Antilock Braking System) and a 6-speed manual transmission. Handling is a dream. Tight, quiet and very responsive. The overall impression: one great-looking, beautifully-appointed 5-door that drives as good as it looks.

Above right: Think of the XRS as the ultimate Matrix — shown in Super Yellow.

Facing page: An array of impressive XRS creature comforts that are all standard equipment.