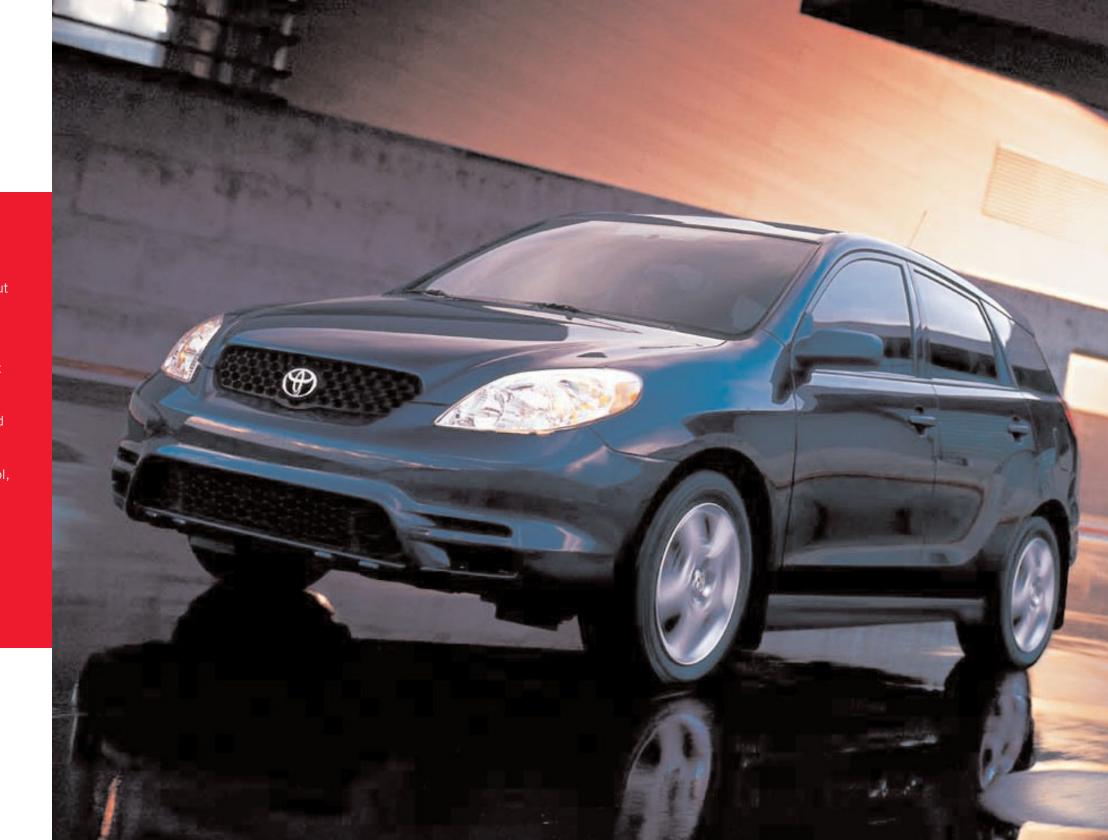

# How do you spell "versatile"?

Your first reaction when you slide behind the wheel of the Matrix XR is that it has a personality all its own. The very responsive 1.8 Litre, 4-cylinder, in-line engine that nets out at 130 hp is another pleasant surprise. And it is definitely worth mentioning that the XR is available in front or four-

wheel drive. Space and comfort are obviously high priorities as well in the XR. Features abound ike the height-adjustable driver's seat, A/C, cruise control,

keyless entry and the futuristic, beautifully thought-out dash with metallic accents - very much in keeping with XR's lines. The overall impression: if you're looking for versatility, look no further.