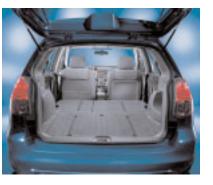

## Inner space.

With 4 seating configurations, Matrix 2004 holds a lot more than just promise.

### 3 SEATS UP/1 SEAT DOWN:

of legroom.

The ideal set-up for driving two passengers who don't travel lightly. Note: Front seat passengers can stretch out and enjoy over 1,062 mm (41.8")

Note: With an overall height of over 1,540 mm side storage compartments and under (5'), Matrix has room to spare up front -1,030 mm (40.6") of headroom.

### 2 SEATS UP/2 SEATS DOWN:

When you fold both rear seats down. it opens up about 1.506 cu. m (53 cu. ft.) of possibilities.

Note: Flip up the rear hatch and you'll discover cargo area tie-downs, cargo area cargo area storage.