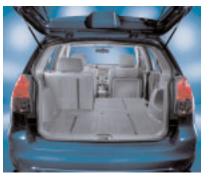

## Inner space.

With 4 seating configurations, Matrix 2004 holds a lot more than just promise.

#### 4 SEATS UP:

With 3.152 cu. m (111.3 cu. ft.) of passenger volume, Matrix can comfortably hold a driver and four passengers.

Note: For a change, rear seat passengers are being treated like passengers instead of collapsible lawn furniture - with 1,011 mm (39.8") of headroom and 922 mm (36.3") of legroom.

### 3 SEATS UP/1 SEAT DOWN:

of legroom.

The ideal set-up for driving two passengers who don't travel lightly. Note: Front seat passengers can stretch out and enjoy over 1,062 mm (41.8")

Note: With an overall height of over 1,540 mm side storage compartments and under (5'), Matrix has room to spare up front -1,030 mm (40.6") of headroom.

### 2 SEATS UP/2 SEATS DOWN:

When you fold both rear seats down. it opens up about 1.506 cu. m (53 cu. ft.) of possibilities.

Note: Flip up the rear hatch and you'll discover cargo area tie-downs, cargo area cargo area storage.

### 1 SEAT UP/3 SEATS DOWN:

Fold down the front passenger seat and suddenly you can haul things over 2.438 m (8 ft.) long with the tailgate closed. Note: Think of the possibilities.