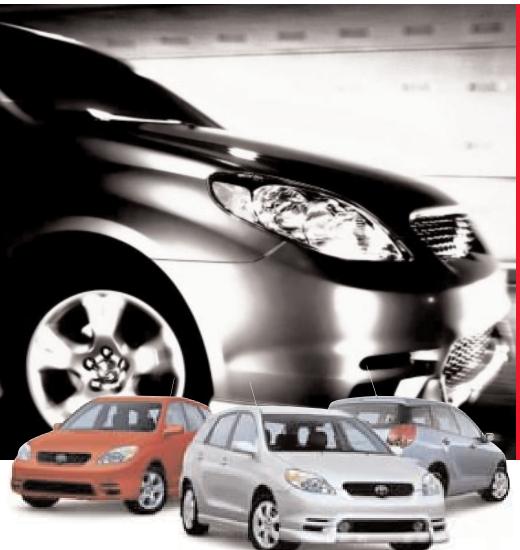

The 2004 Matrix will take you for quite a ride.

From left: Matrix XR in Radiant Red, Matrix XRS in Titanium Metallic and Matrix in Cosmic Blue Metallic.

Matrix XRS shown in Titanium Metallic.

### Matrix colours:

040 Alnine White

1E3 Phantom Grey Pearl

209 Black Sand Pearl

3L5 Radiant Re

576 Super Vellov

8P4 Indigo I

8Q5 Cosmic Blue Metal