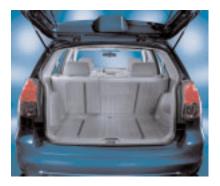

#### 4 SEATS UP:

With 3.152 cu. m (111.3 cu. ft.) of passenger volume, Matrix can comfortably hold a driver and four passengers.

Note: For a change, rear seat passengers are being treated like passengers instead of collapsible lawn furniture - with 1,011 mm (39.8") of headroom and 922 mm (36.3") of legroom.

### 3 SEATS UP/1 SEAT DOWN:

of legroom.

The ideal set-up for driving two passengers who don't travel lightly. Note: Front seat passengers can stretch out and enjoy over 1,062 mm (41.8")

Note: With an overall height of over 1,540 mm side storage compartments and under (5'), Matrix has room to spare up front -1,030 mm (40.6") of headroom.

### 2 SEATS UP/2 SEATS DOWN:

When you fold both rear seats down. it opens up about 1.506 cu. m (53 cu. ft.) of possibilities.

Note: Flip up the rear hatch and you'll discover cargo area tie-downs, cargo area cargo area storage.

### 1 SEAT UP/3 SEATS DOWN:

Fold down the front passenger seat and suddenly you can haul things over 2.438 m (8 ft.) long with the tailgate closed. Note: Think of the possibilities.