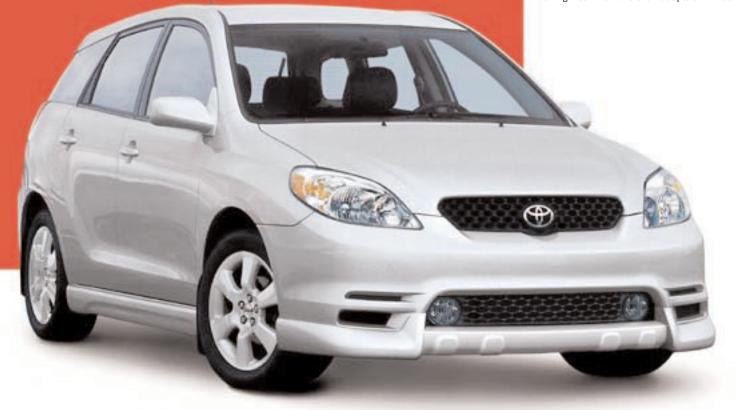

# The art of being seen and noted.

The XRS lets you know right from the get-go that it means business. With its high performance 1.8 Litre, 4-cylinder, 180 hp engine, Matrix XRS doesn't waste any time asserting itself.

Equally admirable are the creature comforts that are all standard

equipment. Like a very impressive 6-speaker, AM/FM/CD/cassette stereo system, a leather-wrapped steering wheel and shift knob,

interior chrome trim, A/C and keyless entry. It's also worth noting that the XRS has ABS (Antilock Braking System) and a 6-speed manual transmission. Handling is a dream. Tight, quiet and very responsive. The overall impression: one great-looking, beautifully-appointed 5-door that drives as good as it looks.

Above right: Think of the XRS as the ultimate Matrix — shown in Super Yellow.

Facing page: An array of impressive XRS creature comforts that are all standard equipment.