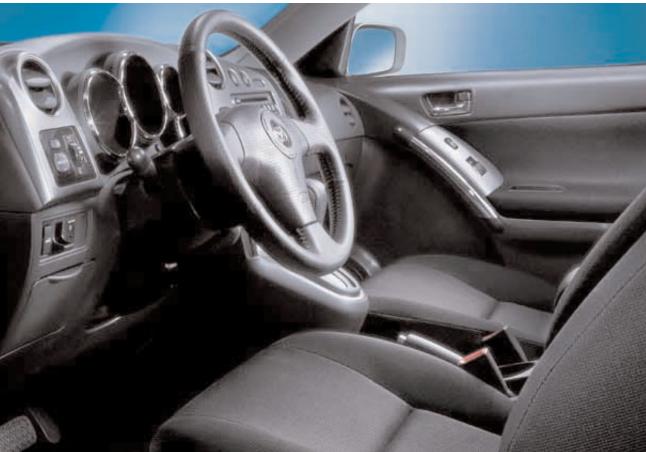

Equally admirable are the creature comforts that are all standard

equipment. Like a very impressive 6-speaker, AM/FM/CD/cassette stereo system, a leather-wrapped steering wheel and shift knob,

interior chrome trim, A/C and keyless entry. It's also worth noting that the XRS has ABS (Antilock Braking System) and a 6-speed manual transmission. Handling is a dream. Tight, quiet and very responsive. The overall impression: one great-looking, beautifully-appointed 5-door that drives as good as it looks.

Above right: Think of the XRS as the ultimate Matrix — shown in Super Yellow.

Facing page: An array of impressive XRS creature comforts that are all standard equipment.