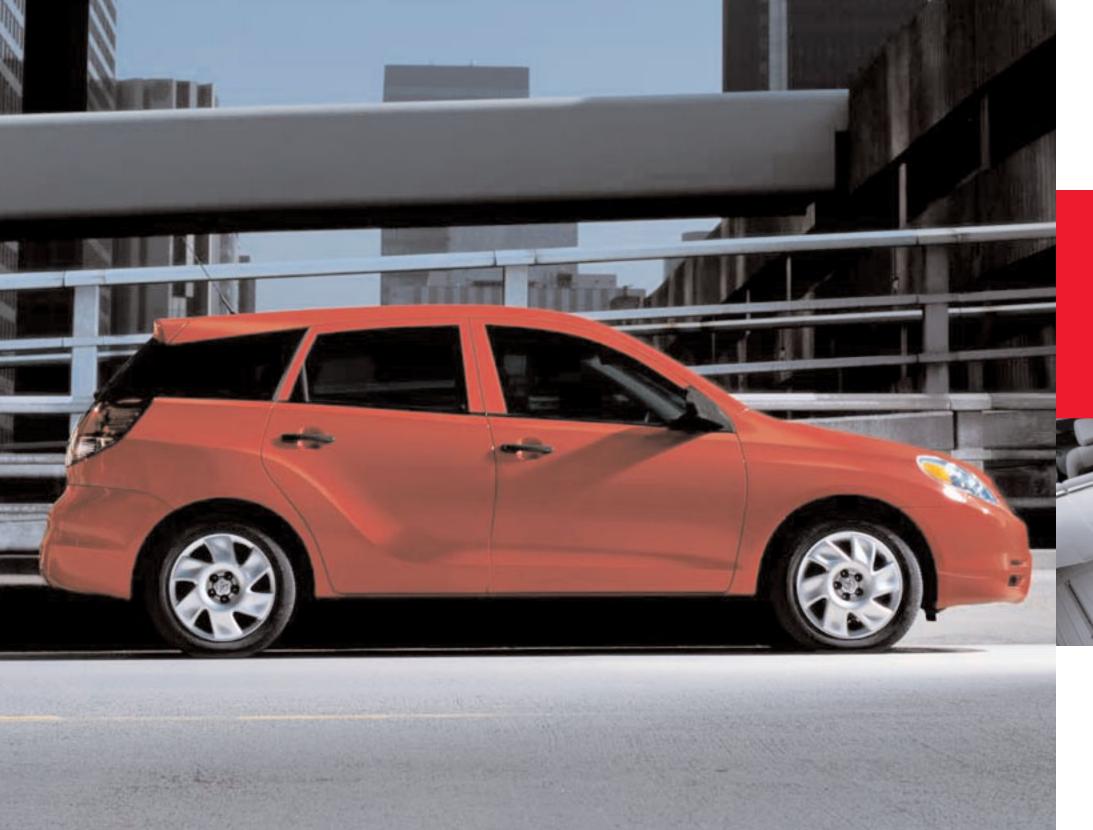

# Functionality has never looked better.

As you might expect, all the defining qualities of the Matrix line are here, front and centre: there is comfort, ease of handling, loads of space and of course, Matrix's trademark functionality.

Truly surprising is the number of standard features: rear window defroster, coloured bumpers, metallic dash accents, accessory power outlets and a flip-up rear hatch window – to name only a few.

On the road, it's impossible to find anything wrong with the 1.8 Litre, 4-cylinder, in-line engine that puts out 130 hp at 6,000 rpm and can be matched with either a 4-speed automatic or 5-speed manual transmission. To cut to the chase, the Matrix is a blast to drive. The overall impression: finally, the "fun" is back in "functional".