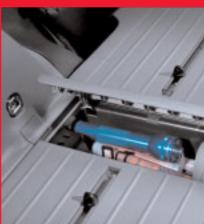

Above from left: A tonneau cover to protect your cargo from prying eyes. Detail of the metallic dash accents. Detail of the Matrix centre console and gear shift—putting "fun" back in "functional". And a secret storage compartment to keep your valuables out of sight.