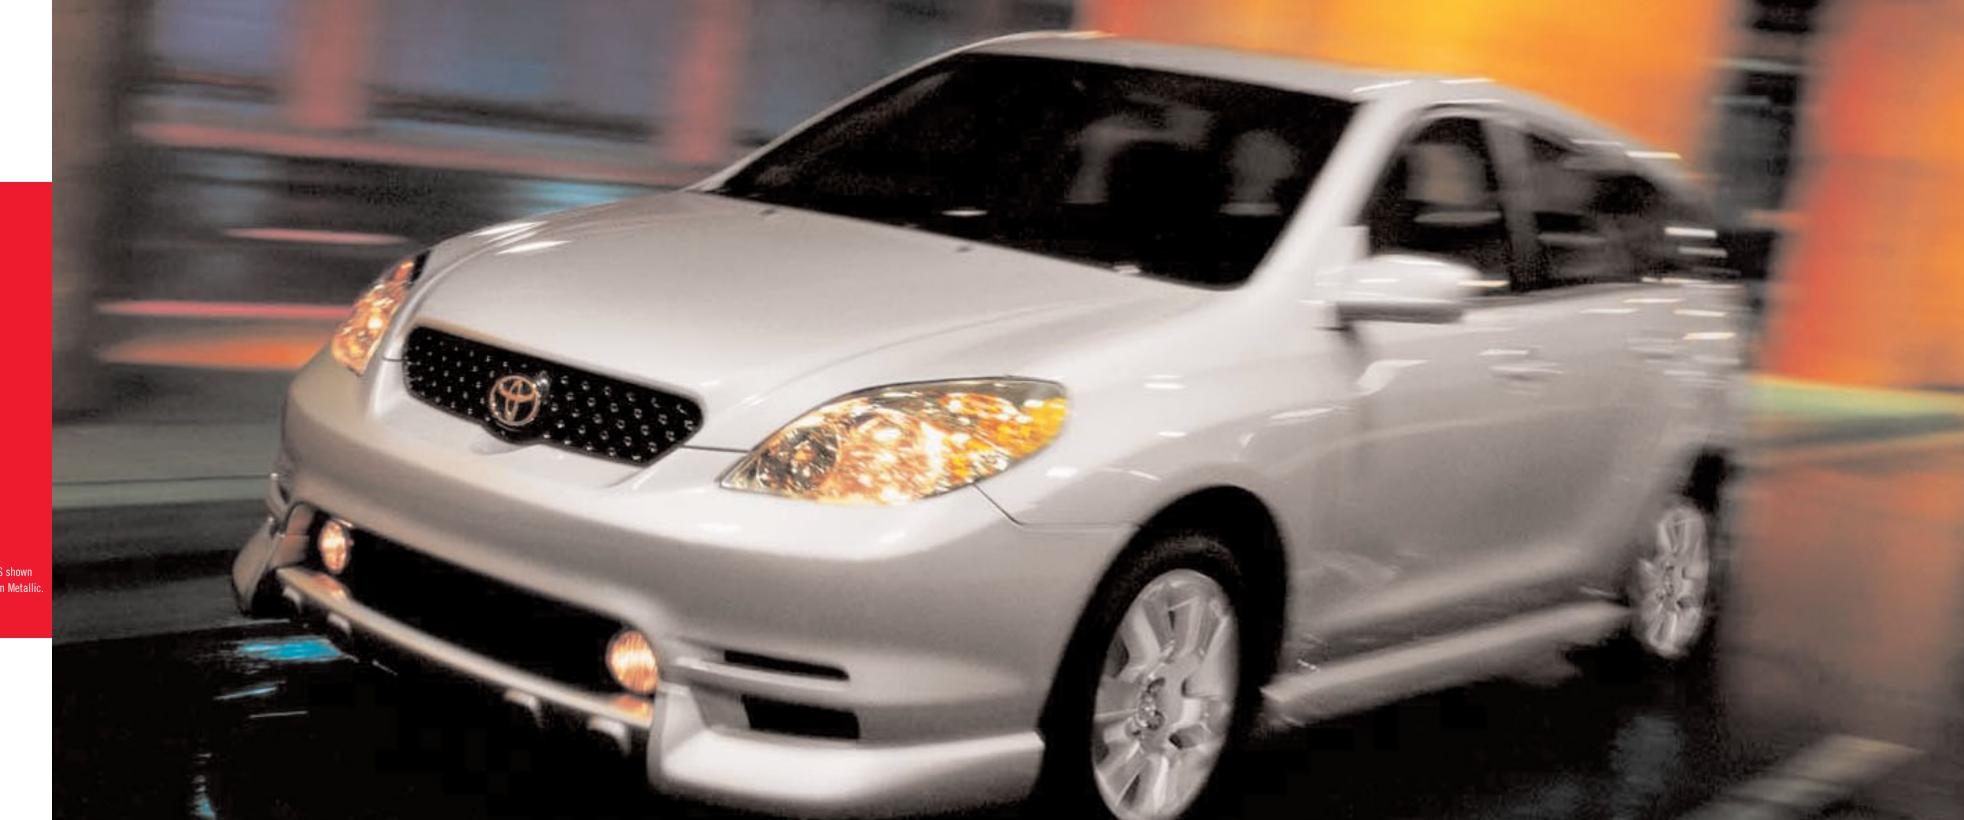

The 2004 Matrix will take you for quite a ride.

From left: Matrix XR in Radiant Red, Matrix XRS in Titanium Metallic and Matrix in Cosmic Blue Metallic.

Matrix XRS shown in Titanium Metallic.

# The art of being seen and noted.

The XRS lets you know right from the get-go that it means business. With its high performance 1.8 Litre, 4-cylinder, 180 hp engine, Matrix XRS doesn't waste any time asserting itself.

Equally admirable are the creature comforts that are all standard

equipment. Like a very impressive 6-speaker, AM/FM/CD/cassette stereo system, a leather-wrapped steering wheel and shift knob,

interior chrome trim, A/C and keyless entry. It's also worth noting that the XRS has ABS (Antilock Braking System) and a 6-speed manual transmission. Handling is a dream. Tight, quiet and very responsive. The overall impression: one great-looking, beautifully-appointed 5-door that drives as good as it looks.