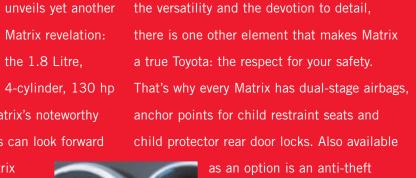

## Inner Matrix.

Matrix revelation: the 1.8 Litre.

engine that accounts for Matrix's noteworthy responsiveness. XRS owners can look forward

to an imposing 180 hp Matrix adventure. And in keeping with Toyota's long and impressive environmental record, the FWD Base and XR models have earned California ULEV certification (Ultra Low Emission Vehicle).

Besides the emblem on the hood, the style,

system (standard equipment on XRS). At right is a more extensive list of some of the Matrix's safety-related features.