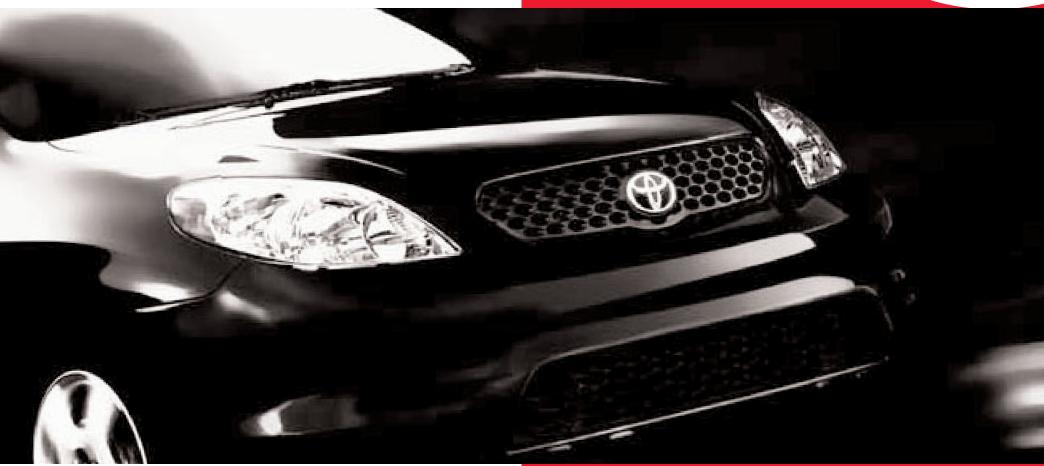

The 2004 Matrix will take you for quite a ride.

From left: Matrix XR in Radiant Red, Matrix XRS in Titanium Metallic and Matrix in Cosmic Blue Metallic.

Matrix XRS shown in Titanium Metallic.

Facing page: Matrix shown in Radiant Red.