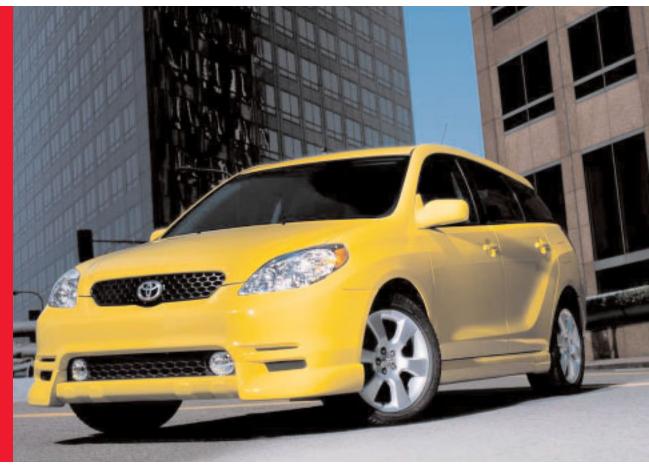

Above right: Think of the XRS as the ultimate Matrix — shown in Super Yellow.

Facing page: An array of impressive XRS creature comforts that are all standard equipment.