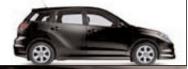

The 2004 Matrix will take you for quite a ride.

From left: Matrix XR in Radiant Red, Matrix XRS in Titanium Metallic and Matrix in Cosmic Blue Metallic.

Matrix XRS shown in Titanium Metallic.