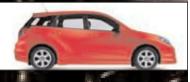

The 2004 Matrix will take you for quite a ride.

From left: Matrix XR in Radiant Red, Matrix XRS in Titanium Metallic and Matrix in Cosmic Blue Metallic.

Matrix XRS shown in Titanium Metallic.

Facing page: Matrix shown in Radiant Red.