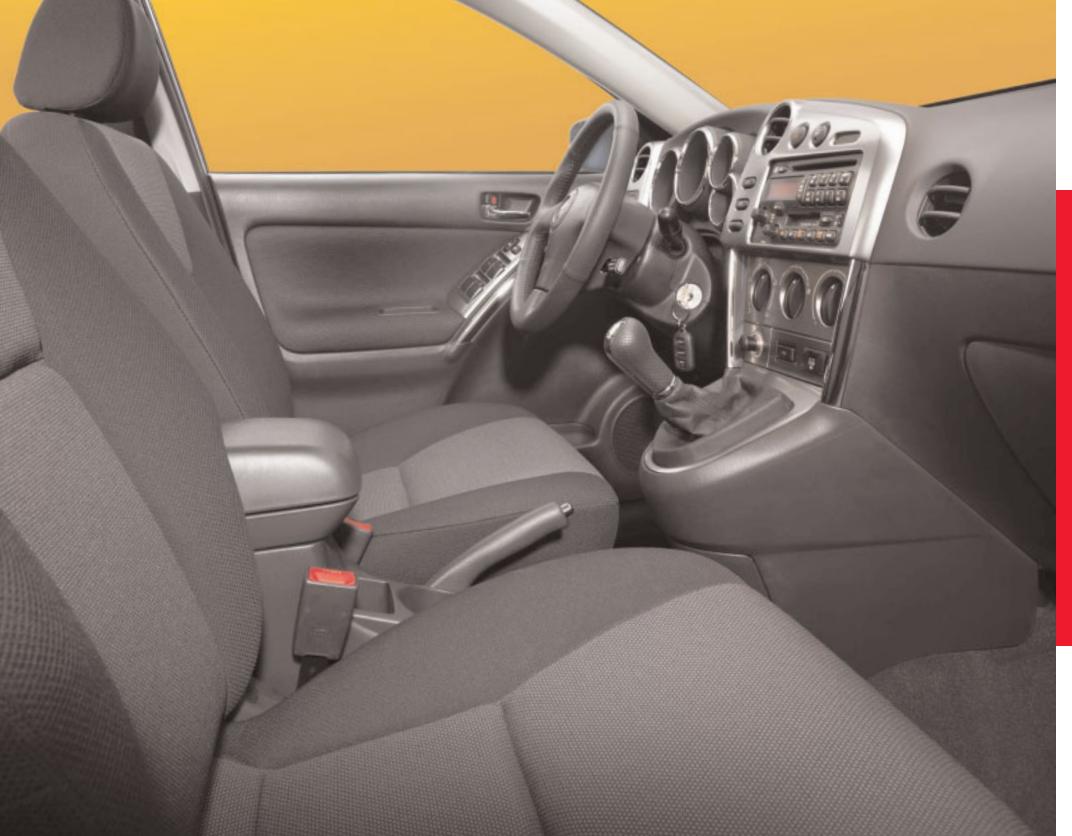

# Functionality has never looked better.

As you might expect, all the defining qualities of the Matrix line are here, front and centre: there is comfort, ease of handling, loads of space and of course, Matrix's trademark functionality.

Truly surprising is the number of standard features: rear window defroster, coloured bumpers, metallic dash accents, accessory power outlets and a flip-up rear hatch window – to name only a few.

On the road, it's impossible to find anything wrong with the 1.8 Litre, 4-cylinder, in-line engine that puts out 130 hp at 6,000 rpm and can be matched with either a 4-speed automatic or 5-speed manual transmission. To cut to the chase, the Matrix is a blast to drive. The overall impression: finally, the "fun" is back in "functional".

Above from left: A tonneau cover to protect your cargo from prying eyes. Detail of the metallic dash accents. Detail of the Matrix centre console and gear shift—putting "fun" back in "functional". And a secret storage compartment to keep your valuables out of sight.