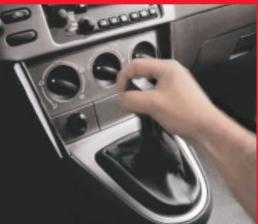

Above from left: A tonneau cover to protect your cargo from prying eyes. Detail of the metallic dash accents. Detail of the Matrix centre console and gear shift—putting "fun" back in "functional". And a secret storage compartment to keep your valuables out of sight.