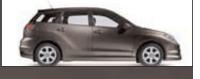

The 2004 Matrix will take you for quite a ride.

From left: Matrix XR in Radiant Red, Matrix XRS in Titanium Metallic and Matrix in Cosmic Blue Metallic.

Matrix XRS shown in Titanium Metallic.