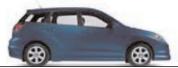

# How do you spell "versatile"?

Your first reaction when you slide behind the wheel of the Matrix XR is that it has a personality all its own. The very responsive 1.8 Litre, 4-cylinder, in-line engine that nets out at 130 hp is another pleasant surprise. And it is definitely worth mentioning that the XR is available in front or four-

wheel drive. Space and comfort are obviously high priorities as well in the XR. Features abound ike the height-adjustable driver's seat, A/C, cruise control,

keyless entry and the futuristic, beautifully thought-out dash with metallic accents - very much in keeping with XR's lines. The overall impression: if you're looking for versatility, look no further.