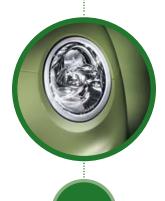

Headlamps. Thanks to their unique shape, they've been know to light up a smile or two. Courtesy of some projector clear lens halogens, they've also been known to light up the road ahead.

UP CLOSE

Speed-Activated Spoiler.<sup>2</sup> As the name suggests, it pops up, providing additional control when you're in a rush to return that overdue video. Otherwise, it remains inconspicuously tucked away. (We like a smooth roofline, remember?)