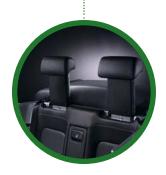

#### Automatic Rollover Supports.™

Concealed behind the rear seat are two spring-loaded aluminum posts. When the situation warrants, the posts deploy in .25 seconds to form an extremely rigid roll-over protection system. Your passengers would never guess. And we hope they never find out.