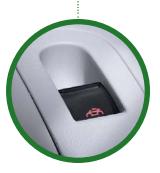

INTERIOR

Roof Activation Switch. There used to be ancient societies that worshipped the sun. And great prestige was bestowed on those few powerful individuals who could, by just pointing their finger, make the sun appear. Well, with this little switch, that could be you.