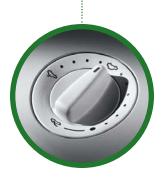

Sunroof Dial. Know when you're craving sunshine, say, 10 centimetres worth, and you're forced to wait with your finger pressed on some button? Well, 14 automatic settings on this dial mean no more pressing and waiting. Ever again.