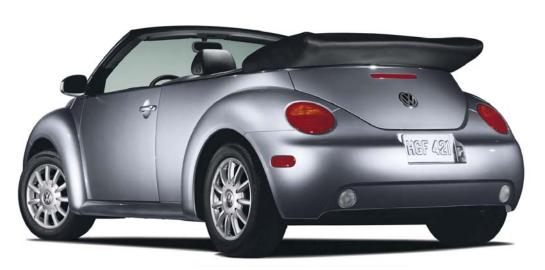

rmans prepare

for fun so thoroughly.

**Rear Wind Screen.¹** It's hard to sound smart when you're shouting over wind noise. It's also difficult to look sexy when you're being rudely buffeted. So we came up with this easy-to-install screen that helps solve both problems.



Lockable Center Console. Nothing quite cramps your style like coming back from the quickie mart to find your sunglasses have been swiped. So presto, a handy, surprisingly spacious, lockable console to keep things safe.



UP CLOSE

#### Automatic Rollover Supports.™

Concealed behind the rear seat are two spring-loaded aluminum posts. When the situation warrants, the posts deploy in .25 seconds to form an extremely rigid roll-over protection system. Your passengers would never guess. And we hope they never find out.





### Pick a color, any color.

| Galactic Blue | Black          | Reflex Silver |
|---------------|----------------|---------------|
|               |                |               |
| Harvest Moon  | Sundown Orange | Mellow Yellow |



## The New Beetle Convertible.

Nice to meet you, too.

#### Animated Activation Display.

Whenever you raise or lower the top, this cool little animated display confirms that everything is going pretty much as planned. And if that wasn't enough of a job, you can also use it to check the time and temperature.

## Convertible Top Locking Handle.

There's a very satisfying feeling you get when something slides smoothly and locks securely into place. Like a well-engineered deadbolt. It feels solid. Safe. Both, we think you'll agree, are good feelings to have