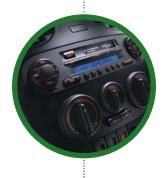

# It's much more Autobahn-y than it is quirky. (Or something like that.)

The Monsoon® Sound System.

200 watts and an eight-channel amplifier will make your earlobes shimmy and shake. To make it as cool-looking as possible, we made it match the blue and red instrumentation panel too. Now isn't that just like us?