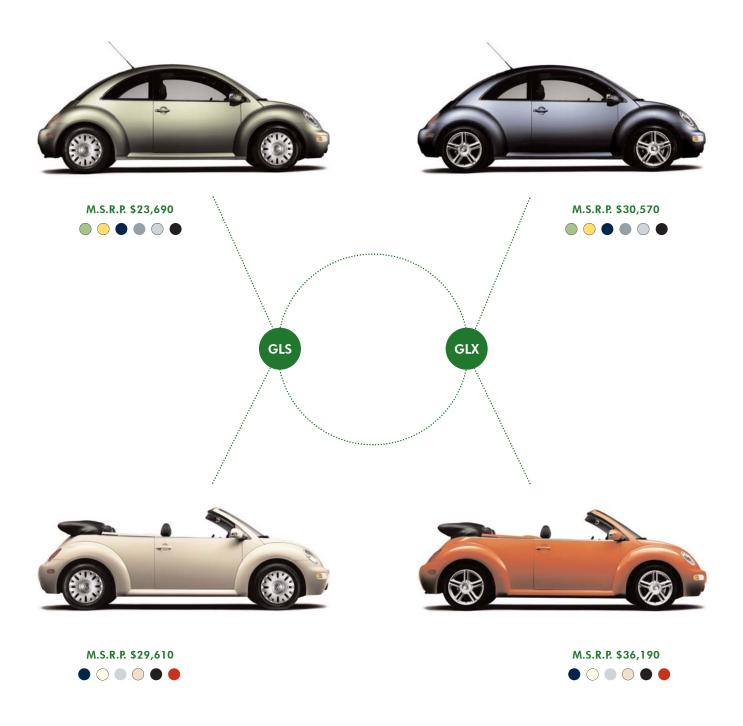

#### Pick a color, any color.

| Galactic Blue | Platinum Gray | Reflex Silver    |
|---------------|---------------|------------------|
| Cyber Green   | Black         | Sunflower Yellow |

### Pick a color, any color.

| Galactic Blue | Black          | Reflex Silver |
|---------------|----------------|---------------|
|               |                |               |
| Harvest Moon  | Sundown Orange | Mellow Yellow |