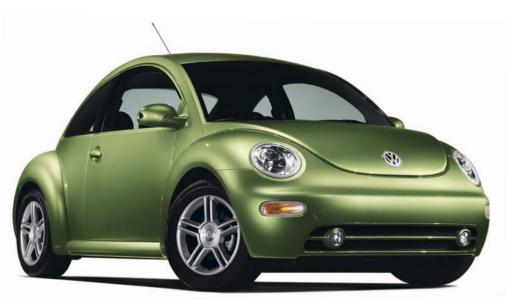

## The New Beetle/New Beetle Convertible

It grabs attention. Then gives it a nice, big hug.

## Call us obsessive about design.

## We'll take it as a compliment.

17" Alloys.¹ More rim and less tire provide better cornering and more accurate turns. This five-spoke design also evokes strength and momentum even when the car's at a red light. So you're moving when you're standing still. Kind of.