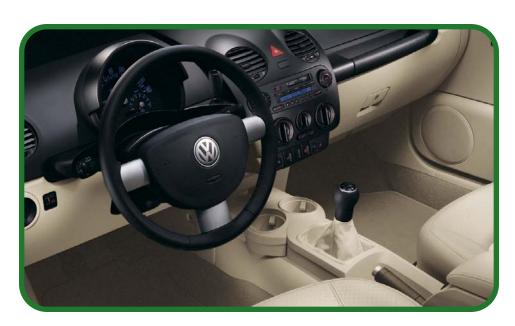

# It's much more Autobahn-y than it is quirky. (Or something like that.)

The Monsoon® Sound System.

200 watts and an eight-channel amplifier will make your earlobes shimmy and shake. To make it as cool-looking as possible, we made it match the blue and red instrumentation panel too. Now isn't that just like us?

Sunroof Dial. Know when you're craving sunshine, say, 10 centimetres worth, and you're forced to wait with your finger pressed on some button? Well, 14 automatic settings on this dial mean no more pressing and waiting. Ever again.

### Self-Dimming Rearview Mirror.

Very handy when bright headlights are ganging up on you. An infrared sensor detects if light is stronger than it should be. If so, the mirror dims, thereby reducing glare — and any chance of you cussing and squinting.

Lockable Center Console. Nothing quite cramps your style like coming back from the quickie mart to find your sunglasses have been swiped. So presto, a handy, surprisingly spacious, lockable console to keep things safe.