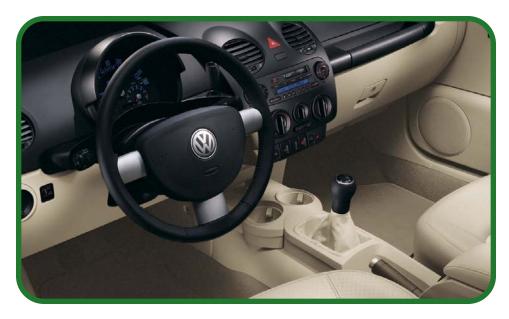

INTERIOR

### Self-Dimming Rearview Mirror.

Very handy when bright headlights are ganging up on you. An infrared sensor detects if light is stronger than it should be. If so, the mirror dims, thereby reducing glare — and any chance of you cussing and squinting.

Lockable Center Console. Nothing quite cramps your style like coming back from the quickie mart to find your sunglasses have been swiped. So presto, a handy, surprisingly spacious, lockable console to keep things safe.