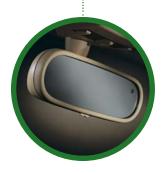

### Self-Dimming Rearview Mirror.

Very handy when bright headlights are ganging up on you. An infrared sensor detects if light is stronger than it should be. If so, the mirror dims, thereby reducing glare — and any chance of you cussing and squinting.