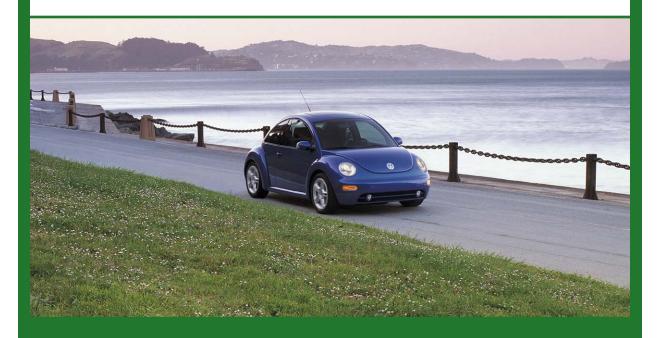

## We'll take it as a compliment.

17" Alloys.¹ More rim and less tire provide better cornering and more accurate turns. This five-spoke design also evokes strength and momentum even when the car's at a red light. So you're moving when you're standing still. Kind of.