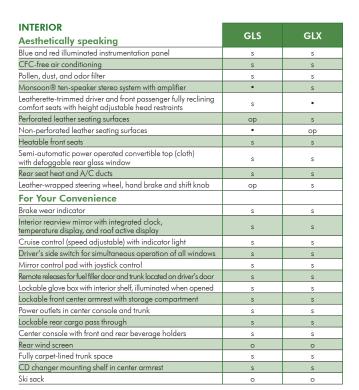

## THERE'S MORE @ VW.CA

| INTERIOR                                                                                                                                                     | O. C | OLV. |
|--------------------------------------------------------------------------------------------------------------------------------------------------------------|------|------|
| Aesthetically speaking                                                                                                                                       | GLS  | GLX  |
| Blue and red illuminated instrumentation panels                                                                                                              | S    | S    |
| CFC-free air conditionings                                                                                                                                   | S    | S    |
| Pollen, dust, and odor filters                                                                                                                               | s    | S    |
| Monsoon® eight-speaker stereo system with amplifier                                                                                                          | •    | S    |
| Cloth driver and front passenger fully reclining comfort seats with height-adjustable head restraints                                                        | s    | 0    |
| Leatherette seat trim                                                                                                                                        | 0    | 0    |
| Perforated leather seating surfaces                                                                                                                          | ор   | s    |
| Heatable front seats                                                                                                                                         | S    | s    |
| Tilt and slide power glass sunroof with tinted glass,<br>sunshade, pinch protection, and convenience closing<br>feature operated by driver's door power lock | op   | s    |
| Rear seat heat and A/C ducts                                                                                                                                 | s    | s    |
| Leather-wrapped steering wheel, hand brake and shift knob                                                                                                    | ор   | s    |
| For Your Convenience                                                                                                                                         |      |      |
| Brake wear indicator                                                                                                                                         | s    | s    |
| Electric rear window and side mirror defrosters                                                                                                              | S    | S    |
| Cruise control (speed adjustable) with indicator light                                                                                                       | S    | S    |
| Power windows with key operated convenience close and open feature                                                                                           | s    | S    |
| Mirror control pad with joystick control                                                                                                                     | S    | S    |
| Remote releases for fuel filler door and trunk located on driver's door                                                                                      | s    | S    |
| Lockable glove box with interior shelf, illuminated when opened                                                                                              | s    | s    |
| Center console with front and rear beverage holders                                                                                                          | S    | s    |
| Front center armrest with storage compartment                                                                                                                | s    | s    |
| Power outlets in center console and trunk                                                                                                                    | S    | s    |
| Dual rear reading lights                                                                                                                                     | s    | s    |
| Fully carpet-lined trunk space                                                                                                                               | S    | s    |
| CD changer prep mounting shelf in center armrest                                                                                                             | S    | s    |
| Grip on inside of trunk lid                                                                                                                                  | S    | s    |