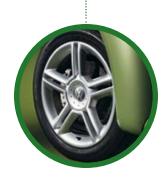

Headlamps. Thanks to their unique shape, they've been know to light up a smile or two. Courtesy of some projector clear lens halogens, they've also been known to light up the road ahead.

UP CLOSE

Speed-Activated Spoiler.<sup>2</sup> As the name suggests, it pops up, providing additional control when you're in a rush to return that overdue video. Otherwise, it remains inconspicuously tucked away. (We like a smooth roofline, remember?)