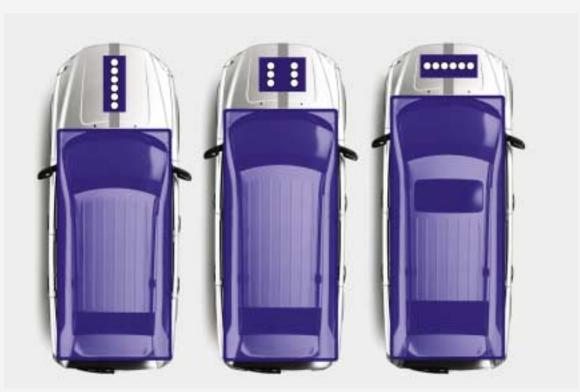

# **VOLVO VEHICLE ARCHITECTURE**

THE VOLVO XC90 INTRODUCES AN ENTIRELY NEW APPROACH TO SUV THINKING: VOLVO VEHICLE ARCHITECTURE. INTERIOR SPACE HAS BEEN MAXIMIZED WITHOUT CREATING AN OVERLY LARGE EXTERIOR. THE ENGINE IS TRANSVERSELY MOUNTED, AND SEATING POSITIONS HAVE BEEN MOVED FORWARD. THIS FREES UP ENOUGH VOLUME TO ALLOW FOR INCREASED PERSONAL SPACE, A THIRD ROW OF SEATS, GENEROUS CARGO ROOM, AND WIDE IMPACT ZONES. THE RESULT: AN SUV THAT IS ROOMY ON THE INSIDE, COMPACT ON THE OUTSIDE, AND IS THE LEADER IN TERMS OF SAFETY. HARMONY INDEED.

Traditional in-line design

Traditional "V" design

XC90 Transversely mounted engine creates maximum interior space.