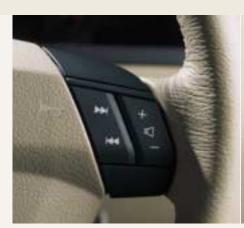

The cabin is easy to enter and exit. In the driver's seat, you assume a command position, with an unobstructed view and all controls angled toward your field of vision. All cockpit details are designed to give you control and instantaneous feedback. World class technology is at your fingertips — you operate the most important functions such as the audio system, cruise control and optional navigation system without taking your hands off the wheel. The centre console's panel includes a powerful 160 W audio system and can