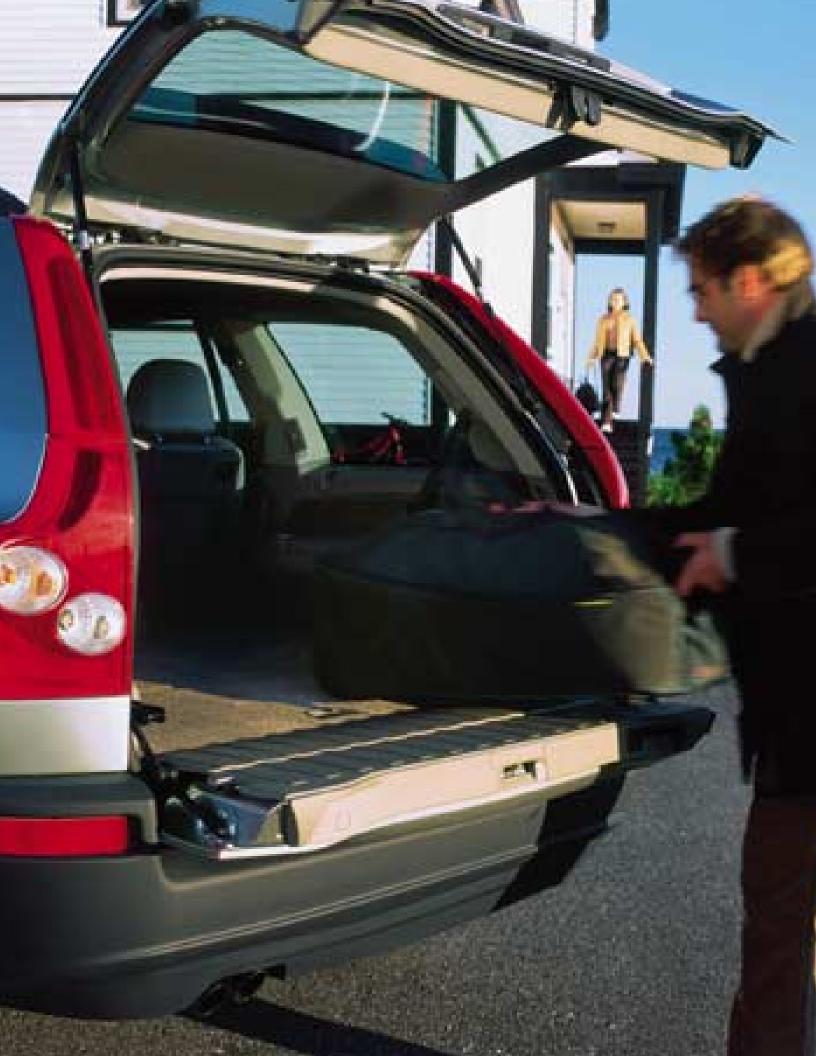

# **VERSATILITY**

THE XC90 IS DESIGNED TO LET YOU GO YOUR OWN WAY, WITH THE FLEXIBILITY TO SUIT YOUR CHANGING NEEDS. ONE MOMENT YOU MAY BE TRANSPORTING UP TO SEVEN PEOPLE, IN COMFORT. THE NEXT, WITH ALL PASSENGER SEATS FOLDED DOWN, YOU'VE GOT A FLAT LUGGAGE COMPARTMENT NEARLY 2.7 METERS LONG. WHETHER YOU'RE ROUGHING IT, GOING OUT FOR THE EVENING, OR SOMEWHERE IN BETWEEN, THE XC90 WILL COMPLEMENT YOUR LIFESTYLE AND EXCEED YOUR EXPECTATIONS.

### CARGO

Considerable planning went into the Volvo XC90 to maximize cargo space and make loading and unloading the vehicle easy. All passenger seats, including the front one, fold flat. Third-row seats are quickly lowered right into the floor. Head restraints also fold out of the way. Cargo capacity behind the third-row seat is generous.

## SPLIT TAILGATE

The XC90 tailgate is strong, lightweight, and perfectly balanced, so it's easy to open and close. The bottom gate sits at the ideal height for loading and is level with the interior floor, so things slide right in. It can also be used as a convenient platform for accessing roof-mounted luggage, or for relaxing at outdoor activities.