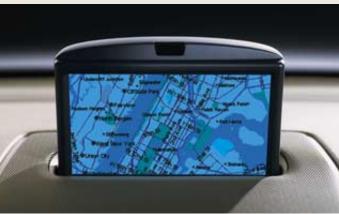

The cabin is easy to enter and exit. In the driver's seat, you assume a command position, with an unobstructed view and all controls angled toward your field of vision. All cockpit details are designed to give you control and instantaneous feedback. World class technology is at your fingertips — you operate the most important functions such as the audio system, cruise control and optional navigation system without taking your hands off the wheel. The centre console's panel includes a powerful 160 W audio system and can