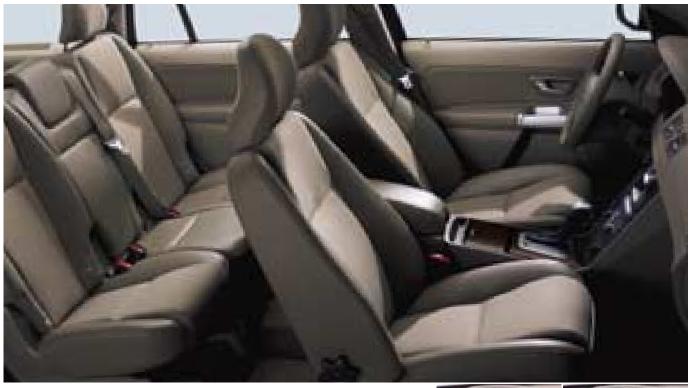

## LUXURY, HARMONY AND CONSIDERATION

The inside of the XC90 is a pleasure to experience, offering a feeling of spacious, quiet luxury. Exclusive dual-textured leather surrounds you. Large windows offer a panoramic view of the landscape. In the XC90, seven passengers can be transported in first-class comfort. All passengers face forward in theater-style seating — each row a little higher than the last — for better views all around. Every seat features three-point seat belts, pre-tensioners, and head restraints. Second-row seats are set in a 40/20/40 configuration, and can be individually adjusted fore-aft. The seats themselves are orthopedically designed and amongst the most comfortable in the world.

## THIRD ROW COMFORT

Back seat passengers, whether in the second or third row\*, also enjoy first-rate amenities in the Volvo XC90. In addition to their own available headphone outlets, third-row passengers ride in comfort with the optional rear-seat air conditioning, which includes individual climate controls and C-pillar air vents.