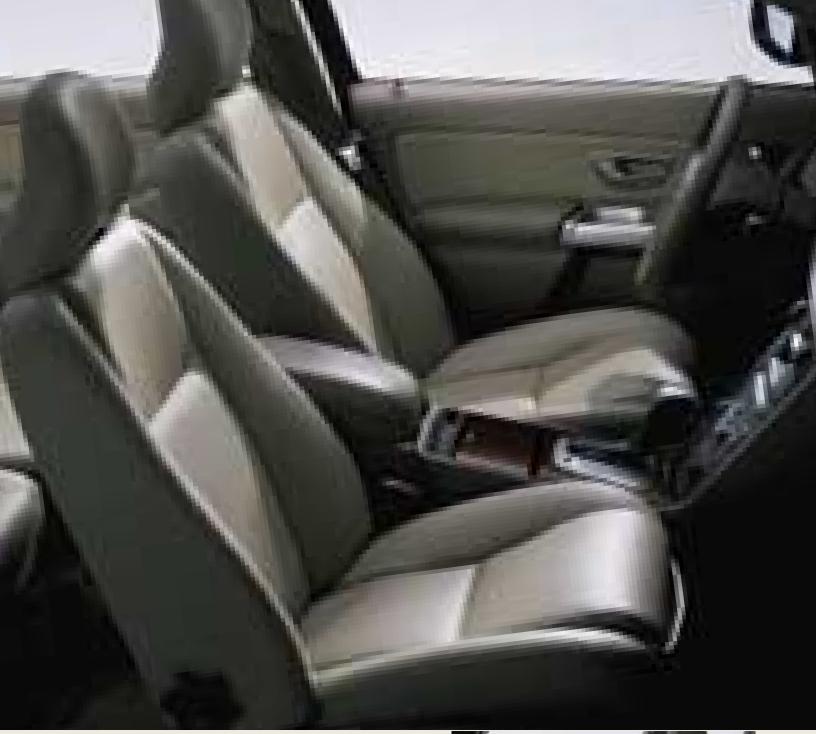

The cabin is easy to enter and exit. In the driver's seat, you assume a command position, with an unobstructed view and all controls angled toward your field of vision. All cockpit details are designed to give you control and instantaneous feedback. World class technology is at your fingertips — you operate the most important functions such as the audio system, cruise control and optional navigation system without taking your hands off the wheel. The centre console's panel includes a powerful 160 W audio system and can

## DRIVER'S SEAT

Take your place in one of the most comfortable driver's seats in the automotive world. You are surrounded by hundreds of thoughtful details. Some you will take in immediately, others you will only notice and appreciate several hours later when you reach your destination – still fresh and relaxed.