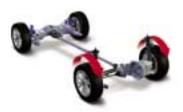

# **VOLVO VEHICLE ARCHITECTURE**

THE VOLVO XC90 INTRODUCES AN ENTIRELY NEW APPROACH TO SUV THINKING: VOLVO VEHICLE ARCHITECTURE. INTERIOR SPACE HAS BEEN MAXIMIZED WITHOUT CREATING AN OVERLY LARGE EXTERIOR. THE ENGINE IS TRANSVERSELY MOUNTED, AND SEATING POSITIONS HAVE BEEN MOVED FORWARD. THIS FREES UP ENOUGH VOLUME TO ALLOW FOR INCREASED PERSONAL SPACE, A THIRD ROW OF SEATS, GENEROUS CARGO ROOM, AND WIDE IMPACT ZONES. THE RESULT: AN SUV THAT IS ROOMY ON THE INSIDE, COMPACT ON THE OUTSIDE, AND IS THE LEADER IN TERMS OF SAFETY. HARMONY INDEED.

Traditional in-line design

Traditional "V" design

XC90 Transversely mounted engine creates maximum interior space.