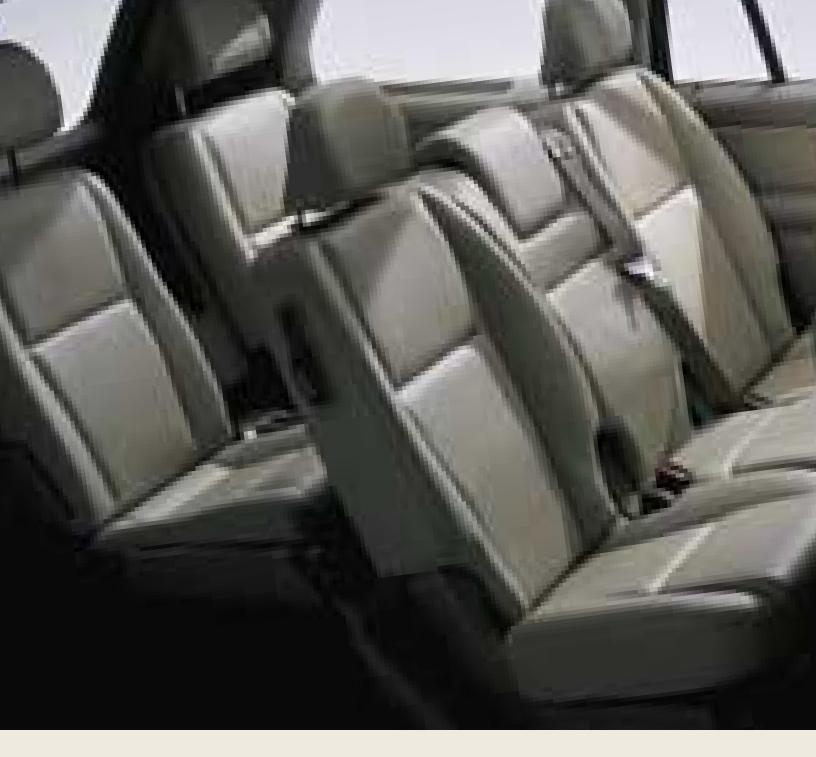

## LUXURY, HARMONY AND CONSIDERATION

The inside of the XC90 is a pleasure to experience, offering a feeling of spacious, quiet luxury. Exclusive dual-textured leather surrounds you. Large windows offer a panoramic view of the landscape. In the XC90, seven passengers can be transported in first-class comfort. All passengers face forward in theater-style seating — each row a little higher than the last — for better views all around. Every seat features three-point seat belts, pre-tensioners, and head restraints. Second-row seats are set in a 40/20/40 configuration, and can be individually adjusted fore-aft. The seats themselves are orthopedically designed and amongst the most comfortable in the world.

## THIRD ROW COMFORT

Back seat passengers, whether in the second or third row\*, also enjoy first-rate amenities in the Volvo XC90. In addition to their own available headphone outlets, third-row passengers ride in comfort with the optional rear-seat air conditioning, which includes individual climate controls and C-pillar air vents.

### INTEGRATED CHILD BOOSTER SEAT

The middle seat of the second row comes equipped with a standard integrated child booster seat and may be moved forward until it is almost between the front seats. This allows you to easily tend to the needs of a child.