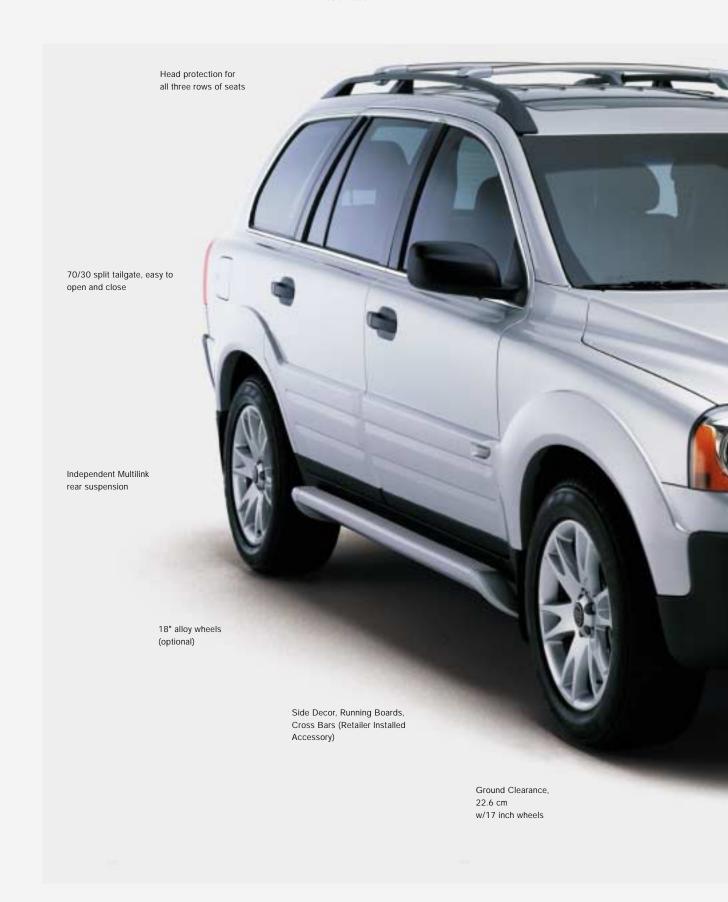

## SPLIT TAILGATE

The XC90 tailgate is strong, lightweight, and perfectly balanced, so it's easy to open and close. The bottom gate sits at the ideal height for loading and is level with the interior floor, so things slide right in. It can also be used as a convenient platform for accessing roof-mounted luggage, or for relaxing at outdoor activities.

Vehicle shown with retailer installed aluminum step-up bar (accessory)

The AWD System and the generous 21.8 cm ground clearance add to the vehicle's excellent get-you-there ability in all road conditions.