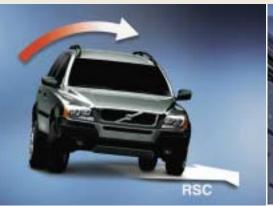

## SAFETY AND STABILITY

FOR 75 YEARS, SAFETY HAS BEEN AT THE CORE OF EVERYTHING WE DO. NEVER MORE THAN IN THE XC90, WHERE A NUMBER OF SAFETY CHALLENGES INHERENT TO SUV DESIGN WERE TACKLED. HOWEVER, OUR MOST INNOVATIVE MEASURE — AND THE FIRST OF ITS KIND IN THE WORLD — IS VOLVO ROLL STABILITY CONTROL. KNOWING THAT YOUR SAFETY IS ENHANCED WILL ALLOW YOU TO ENJOY YOUR XC90 TO THE FULLEST.

To help reduce the risk of a rollover, the XC90 is equipped with an active stability-enhancing system known as Roll Stability Control (RSC). At the heart of the system is a gyroscopic sensor that monitors the vehicle's angle. If it senses that the vehicle is approaching a critical roll angle, the Dynamic Stability Traction Control (DSTC) is instantly activated. Engine power is reduced, and sufficient braking is applied to one or more wheels to help regain stability.

In the unlikely event that the vehicle does roll over, the inflatable side curtain (IC) is deployed to help protect the heads of occupants and help keep the occupants of the outboard seats from being thrown from the vehicle. At the same time, the seat belt pre-tensioners are activated in all occupied seats, keeping you firmly in place.