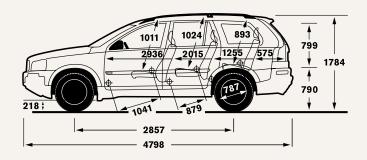

# **DESIGNED HARMONY**

THE VOLVO XC90 IS STRIKINGLY BOLD AND ATHLETIC, BUT NOT OVERBEARING. ITS GRACEFUL LINES AND SLEEK EXTERIOR TASTEFULLY COMPLEMENT ANY ENVIRONMENT. OVERALL LENGTH IS ONLY 480 CM — REMARKABLE FOR A VEHICLE THAT CAN TRANSPORT UP TO SEVEN PEOPLE IN COMFORT. HIGH GROUND CLEARANCE, AGGRESSIVE FRONT, AND MUSCULAR FENDERS PROVIDE STRONG SUV CHARACTER. DISTINCTIVE GRILLE TREATMENT AND BROAD SHOULDERS MAKE IT UNMISTAKABLY A VOLVO.