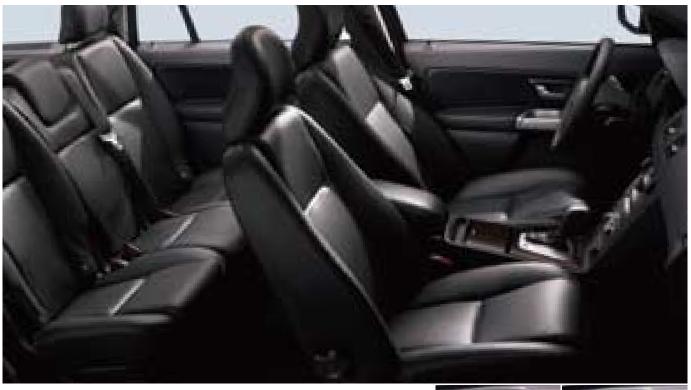

## LUXURY, HARMONY AND CONSIDERATION

The inside of the XC90 is a pleasure to experience, offering a feeling of spacious, quiet luxury. Exclusive dual-textured leather surrounds you. Large windows offer a panoramic view of the landscape. In the XC90, seven passengers can be transported in first-class comfort. All passengers face forward in theater-style seating — each row a little higher than the last — for better views all around. Every seat features three-point seat belts, pre-tensioners, and head restraints. Second-row seats are set in a 40/20/40 configuration, and can be individually adjusted fore-aft. The seats themselves are orthopedically designed and amongst the most comfortable in the world.

## THIRD ROW COMFORT

Back seat passengers, whether in the second or third row\*, also enjoy first-rate amenities in the Volvo XC90. In addition to their own available headphone outlets, third-row passengers ride in comfort with the optional rear-seat air conditioning, which includes individual climate controls and C-pillar air vents.

### CARGO

Considerable planning went into the Volvo XC90 to maximize cargo space and make loading and unloading the vehicle easy. All passenger seats, including the front one, fold flat. Third-row seats are quickly lowered right into the floor. Head restraints also fold out of the way. Cargo capacity behind the third-row seat is generous.