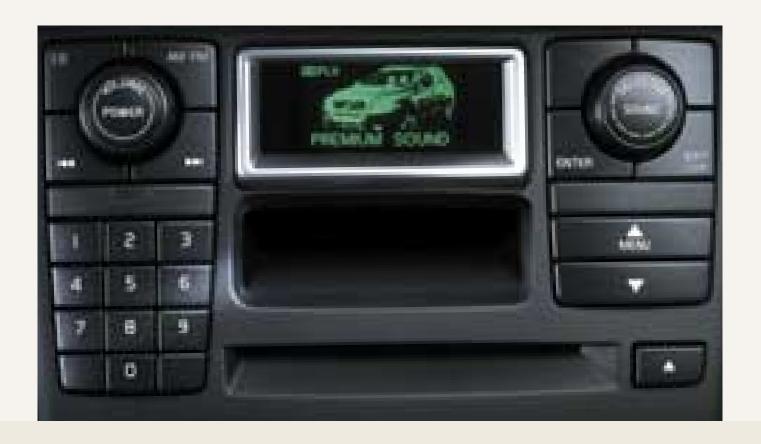

The cabin is easy to enter and exit. In the driver's seat, you assume a command position, with an unobstructed view and all controls angled toward your field of vision. All cockpit details are designed to give you control and instantaneous feedback. World class technology is at your fingertips — you operate the most important functions such as the audio system, cruise control and optional navigation system without taking your hands off the wheel. The centre console's panel includes a powerful 160 W audio system and can

conveniently be upgraded with different options. And if you choose Volvo's most sophisticated audio system with state-of-the-art Premium Sound speakers and the latest generation Dolby Pro-Logic® surround sound system, you and your passengers can enjoy an audio experience far beyond the ordinary.