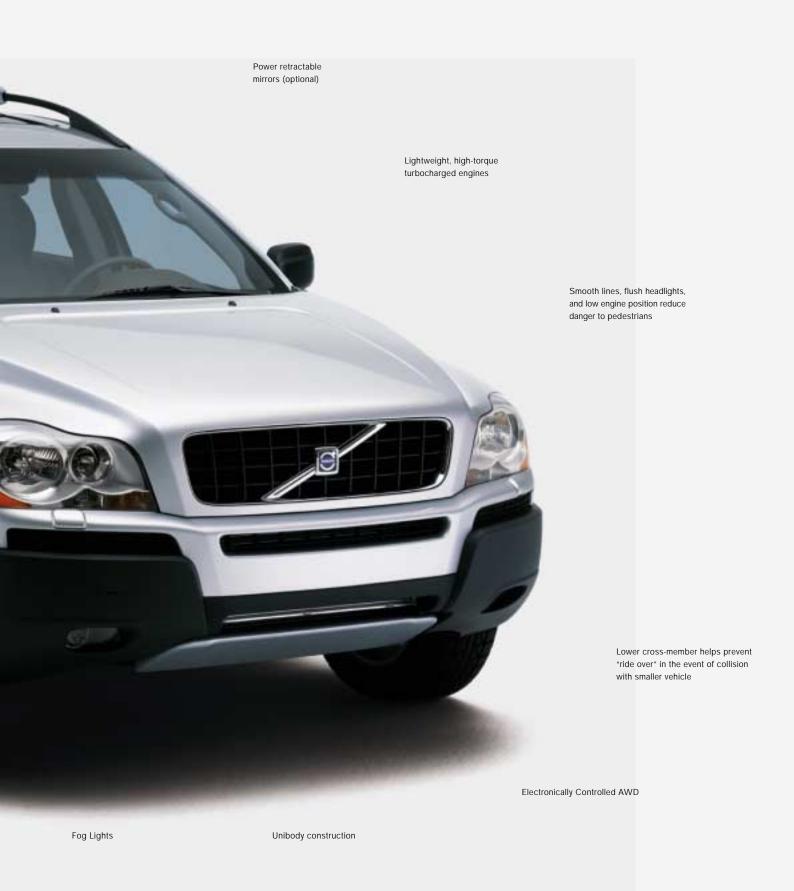

## OCCUPANTS OF OTHER VEHICLES

A lower cross-member has been added below the front bumper to help engage the front structure of a smaller vehicle in the event of an accident. The safety systems are therefore activated in a way the other vehicle manufacturer has intended. This helps prevent "ride over," and serious injuries may be avoided.

## UNPROTECTED ROAD USERS

The XC90 is designed to help reduce the risk of injury to people such as pedestrians and bicyclists. The front is gently rounded, without protruding parts, and the headlights are flush with the body. What's more, the engine is positioned low to put space between it and the hood. This allows the hood to serve as an impact zone, thus helping to dissipate the force of a collision.