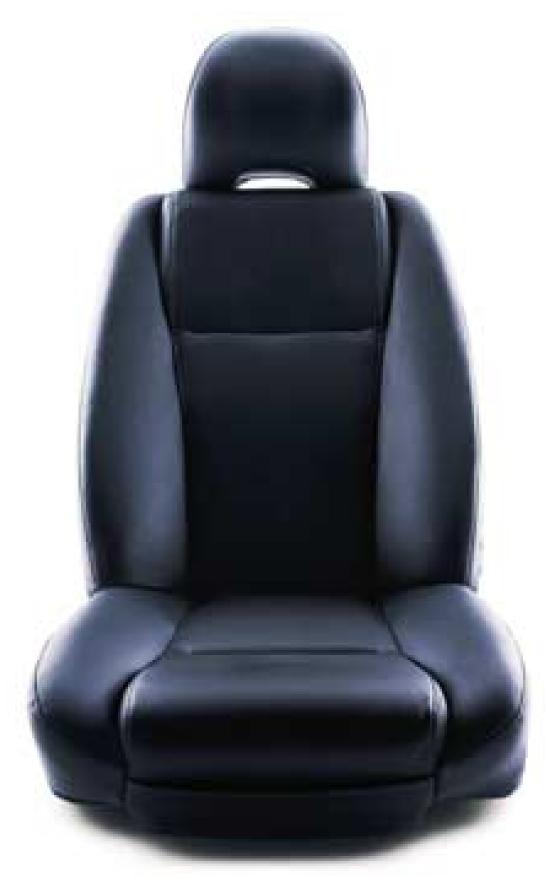

## DRIVER'S SEAT

Take your place in one of the most comfortable driver's seats in the automotive world. You are surrounded by hundreds of thoughtful details. Some you will take in immediately, others you will only notice and appreciate several hours later when you reach your destination – still fresh and relaxed.

## LUXURY, HARMONY AND CONSIDERATION

The inside of the XC90 is a pleasure to experience, offering a feeling of spacious, quiet luxury. Exclusive dual-textured leather surrounds you. Large windows offer a panoramic view of the landscape. In the XC90, seven passengers can be transported in first-class comfort. All passengers face forward in theater-style seating — each row a little higher than the last — for better views all around. Every seat features three-point seat belts, pre-tensioners, and head restraints. Second-row seats are set in a 40/20/40 configuration, and can be individually adjusted fore-aft. The seats themselves are orthopedically designed and amongst the most comfortable in the world.