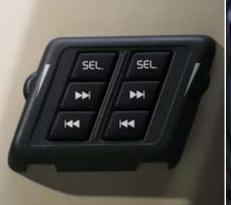

The cabin is easy to enter and exit. In the driver's seat, you assume a command position, with an unobstructed view and all controls angled toward your field of vision. All cockpit details are designed to give you control and instantaneous feedback. World class technology is at your fingertips — you operate the most important functions such as the audio system, cruise control and optional navigation system without taking your hands off the wheel. The centre console's panel includes a powerful 160 W audio system and can