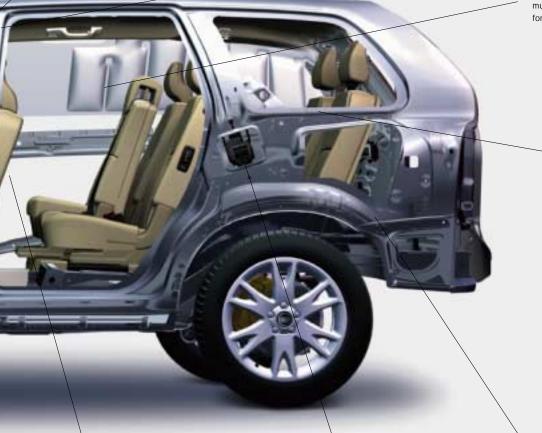

## **VOLVO SAFETY SYSTEMS**

AT VOLVO, WE BELIEVE THAT IT'S THE WHOLE RATHER THAN THE PARTS THAT DETERMINES HOW SAFE A VEHICLE IS. THE XC90 IS VERY MUCH THE PRODUCT OF THIS BELIEF - EVERYTHING WORKS TOGETHER HARMO-NIOUSLY TO HELP KEEP YOU OUT OF HARM'S WAY.

### VISIBILITY

Command seating positions, theaterstyle seating, and large windows provide superb visibility and make it easier to look ahead and avoid dangerous traffic situations.

### CRASH COMPATIBILITY

**ENERGY-ABSORBING ZONES** Front and rear energy-absorbing

incoming collision forces.

To reduce damage to a smaller vehicle during collision, the front subframe includes a lower cross-member. It's designed to engage the oncoming vehicle's protective structure and activate its impact zone, so occupants can receive maximum protection.

### **ENERGY-ABSORBING INTERIOR**

All the panels and door sides are padded with energy-absorbing materials to help reduce the risk of injury to the car's occupants.

### SIDE-IMPACT PROTECTION (SIPS)

Volvo's patented system helps reduce the risk of serious injury when the impact is from the side. Side members, roof pillars, roof, doors, and cross-members are specially reinforced to reduce the deformation of the side of the vehicle. The system works in conjunction with side air bags and inflatable side curtains.