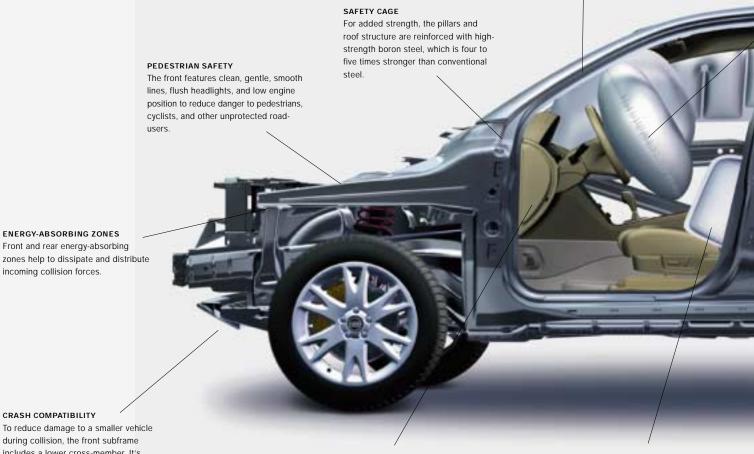

### CRASH COMPATIBILITY

**ENERGY-ABSORBING ZONES** Front and rear energy-absorbing

incoming collision forces.

To reduce damage to a smaller vehicle during collision, the front subframe includes a lower cross-member. It's designed to engage the oncoming vehicle's protective structure and activate its impact zone, so occupants can receive maximum protection.

## **COMPATIBILITY**

AT VOLVO, OUR CONCERN FOR SAFETY EXTENDS BEYOND THE PEOPLE WITHIN OUR VEHICLES TO THOSE ON THE OUTSIDE AS WELL. SPECIAL FEATURES WERE INCORPORATED TO HELP PROTECT PEOPLE WHO MAY BE INVOLVED IN A COLLISION WITH THE XC90 – WHETHER THEY ARE OCCUPANTS OF ANOTHER VEHICLE, OR PEDESTRIANS.

## OCCUPANTS OF OTHER VEHICLES

A lower cross-member has been added below the front bumper to help engage the front structure of a smaller vehicle in the event of an accident. The safety systems are therefore activated in a way the other vehicle manufacturer has intended. This helps prevent "ride over," and serious injuries may be avoided.

## UNPROTECTED ROAD USERS

The XC90 is designed to help reduce the risk of injury to people such as pedestrians and bicyclists. The front is gently rounded, without protruding parts, and the headlights are flush with the body. What's more, the engine is positioned low to put space between it and the hood. This allows the hood to serve as an impact zone, thus helping to dissipate the force of a collision.