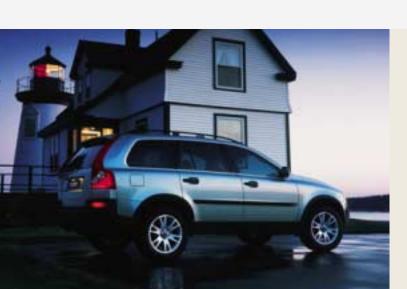

# **DESIGNED HARMONY**

THE VOLVO XC90 IS STRIKINGLY BOLD AND ATHLETIC, BUT NOT OVERBEARING. ITS GRACEFUL LINES AND SLEEK EXTERIOR TASTEFULLY COMPLEMENT ANY ENVIRONMENT. OVERALL LENGTH IS ONLY 480 CM — REMARKABLE FOR A VEHICLE THAT CAN TRANSPORT UP TO SEVEN PEOPLE IN COMFORT. HIGH GROUND CLEARANCE, AGGRESSIVE FRONT, AND MUSCULAR FENDERS PROVIDE STRONG SUV CHARACTER. DISTINCTIVE GRILLE TREATMENT AND BROAD SHOULDERS MAKE IT UNMISTAKABLY A VOLVO.