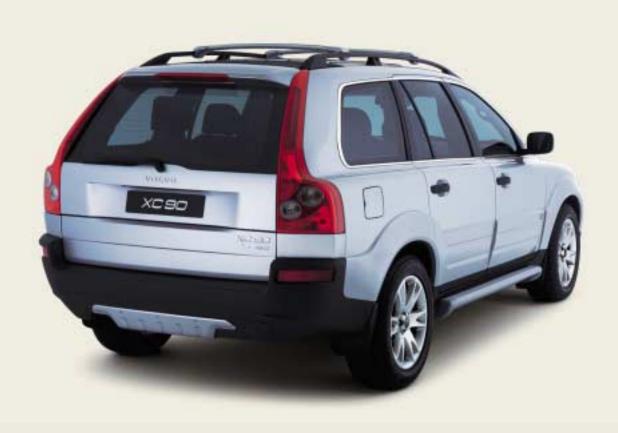

# **DESIGNED HARMONY**

THE VOLVO XC90 IS STRIKINGLY BOLD AND ATHLETIC, BUT NOT OVERBEARING. ITS GRACEFUL LINES AND SLEEK EXTERIOR TASTEFULLY COMPLEMENT ANY ENVIRONMENT. OVERALL LENGTH IS ONLY 480 CM — REMARKABLE FOR A VEHICLE THAT CAN TRANSPORT UP TO SEVEN PEOPLE IN COMFORT. HIGH GROUND CLEARANCE, AGGRESSIVE FRONT, AND MUSCULAR FENDERS PROVIDE STRONG SUV CHARACTER. DISTINCTIVE GRILLE TREATMENT AND BROAD SHOULDERS MAKE IT UNMISTAKABLY A VOLVO.

Vehicle shown with retailer installed aluminum step-up bar (accessory)

The AWD System and the generous 21.8 cm ground clearance add to the vehicle's excellent get-you-there ability in all road conditions.