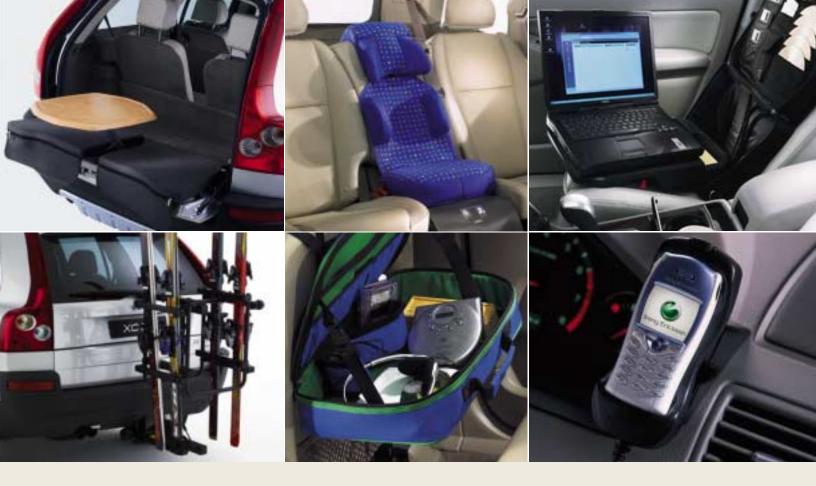

### CARGO

Considerable planning went into the Volvo XC90 to maximize cargo space and make loading and unloading the vehicle easy. All passenger seats, including the front one, fold flat. Third-row seats are quickly lowered right into the floor. Head restraints also fold out of the way. Cargo capacity behind the third-row seat is generous.

### INTEGRATED CHILD BOOSTER SEAT

The middle seat of the second row comes equipped with a standard integrated child booster seat and may be moved forward until it is almost between the front seats. This allows you to easily tend to the needs of a child.

## SPLIT TAILGATE

The XC90 tailgate is strong, lightweight, and perfectly balanced, so it's easy to open and close. The bottom gate sits at the ideal height for loading and is level with the interior floor, so things slide right in. It can also be used as a convenient platform for accessing roof-mounted luggage, or for relaxing at outdoor activities.

Vehicle shown with retailer installed aluminum step-up bar (accessory)

The AWD System and the generous 21.8 cm ground clearance add to the vehicle's excellent get-you-there ability in all road conditions.

### LOAD SAFETY

Strategically placed eyelets in the luggage compartment floor allow you to secure cargo items safely.

The XC90 expands the scope of personal protection. Safe Approach and Home Safe lighting with ground lighting in the side-view mirrors illuminates the area around the car and provides greater safety when approaching or leaving the vehicle. An electronic immobilizer