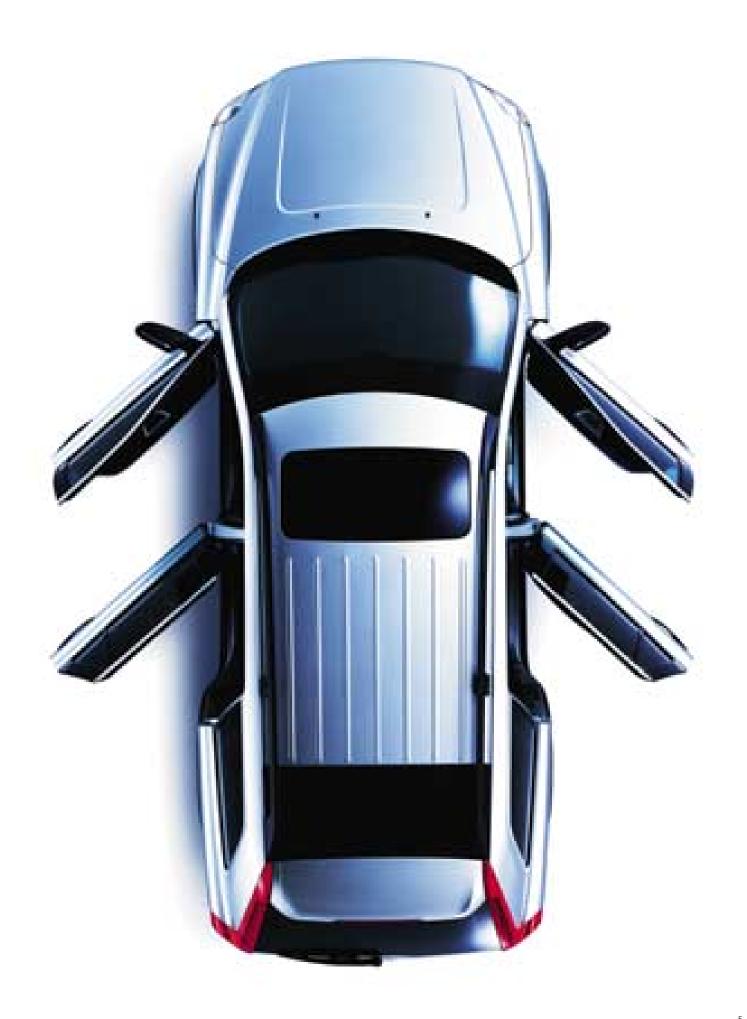

# **VERSATILITY**

THE XC90 IS DESIGNED TO LET YOU GO YOUR OWN WAY, WITH THE FLEXIBILITY TO SUIT YOUR CHANGING NEEDS. ONE MOMENT YOU MAY BE TRANSPORTING UP TO SEVEN PEOPLE, IN COMFORT. THE NEXT, WITH ALL PASSENGER SEATS FOLDED DOWN, YOU'VE GOT A FLAT LUGGAGE COMPARTMENT NEARLY 2.7 METERS LONG. WHETHER YOU'RE ROUGHING IT, GOING OUT FOR THE EVENING, OR SOMEWHERE IN BETWEEN, THE XC90 WILL COMPLEMENT YOUR LIFESTYLE AND EXCEED YOUR EXPECTATIONS.

### CARGO

Considerable planning went into the Volvo XC90 to maximize cargo space and make loading and unloading the vehicle easy. All passenger seats, including the front one, fold flat. Third-row seats are quickly lowered right into the floor. Head restraints also fold out of the way. Cargo capacity behind the third-row seat is generous.