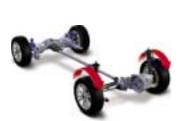

Normally, the front wheels get nearly all of the engine's power.

If the front wheels show any tendency to spin, the AWD system responds instantly by redistributing power for maximum stability.

If one or both wheels on one side of the vehicle spin, more power goes instantly to the wheels with better traction.

When braking, the car disengages drive to the rear wheels the instant you touch the brake pedal, thereby maximizing control and roadholding.

If you carry heavy loads, the rear wheels receive more power to maximize driving stability.