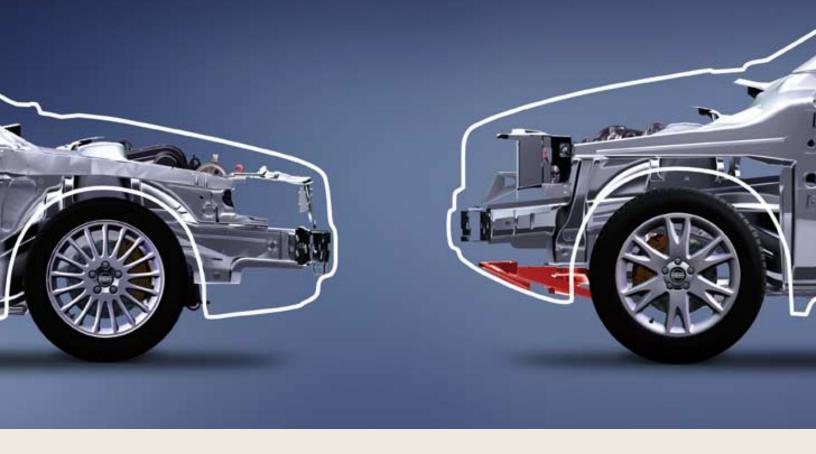

# **VOLVO VEHICLE ARCHITECTURE**

THE VOLVO XC90 INTRODUCES AN ENTIRELY NEW APPROACH TO SUV THINKING: VOLVO VEHICLE ARCHITECTURE. INTERIOR SPACE HAS BEEN MAXIMIZED WITHOUT CREATING AN OVERLY LARGE EXTERIOR. THE ENGINE IS TRANSVERSELY MOUNTED, AND SEATING POSITIONS HAVE BEEN MOVED FORWARD. THIS FREES UP ENOUGH VOLUME TO ALLOW FOR INCREASED PERSONAL SPACE, A THIRD ROW OF SEATS, GENEROUS CARGO ROOM, AND WIDE IMPACT ZONES. THE RESULT: AN SUV THAT IS ROOMY ON THE INSIDE, COMPACT ON THE OUTSIDE, AND IS THE LEADER IN TERMS OF SAFETY. HARMONY INDEED.

Traditional in-line design

Traditional "V" design

XC90 Transversely mounted engine creates maximum interior space.