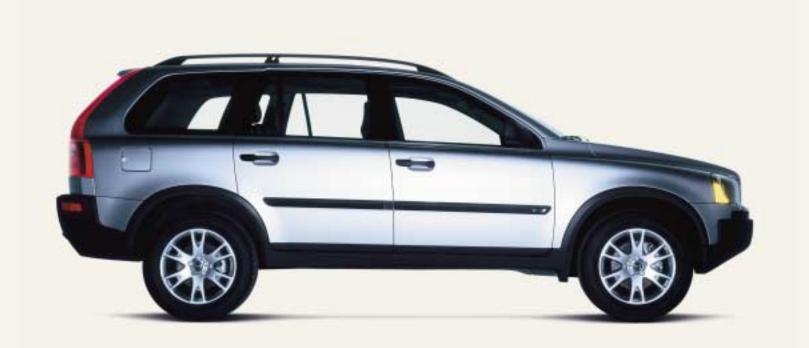

# **DESIGNED HARMONY**

THE VOLVO XC90 IS STRIKINGLY BOLD AND ATHLETIC, BUT NOT OVERBEARING. ITS GRACEFUL LINES AND SLEEK EXTERIOR TASTEFULLY COMPLEMENT ANY ENVIRONMENT. OVERALL LENGTH IS ONLY 480 CM — REMARKABLE FOR A VEHICLE THAT CAN TRANSPORT UP TO SEVEN PEOPLE IN COMFORT. HIGH GROUND CLEARANCE, AGGRESSIVE FRONT, AND MUSCULAR FENDERS PROVIDE STRONG SUV CHARACTER. DISTINCTIVE GRILLE TREATMENT AND BROAD SHOULDERS MAKE IT UNMISTAKABLY A VOLVO.