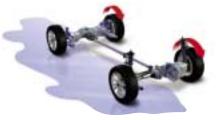

suspension provides superior ride comfort and consistent road manners.

Driving stability is further enhanced by the electronically controlled AWD system. Power is automatically distributed between the front and rear wheels within fractions of a second for the best possible traction on all types of road surfaces. The system works in harmony with the engine, the active chassis control systems, and the anti-lock brakes to help you stay in control.

The AWD system is controlled by an electronic management system that constantly monitors the speed of the wheels, throttle position, engine torque, engine speed, the optional DSTC system, and the brakes in order to always respond optimally to current driving conditions.

#### WHEN THE ROAD IS SLIPPERY

The advantages of Volvo's AWD system are particularly noticeable on slippery roads. Since the pair of wheels with the best traction always receives most power, the vehicle is outstandingly stable. And making your way on slippery road surfaces is no problem. The AWD system's short reaction time provides immediate power to the wheels that are needed to help get started and maintain control even under difficult conditions. At low speeds, Volvo's antispin system, TRACS, ensures that the wheel with the best traction gets the most power.

Normally, the front wheels get nearly all of the engine's power.

If the front wheels show any tendency to spin, the AWD system responds instantly by redistributing power for maximum stability.

If one or both wheels on one side of the vehicle spin, more power goes instantly to the wheels with better traction.