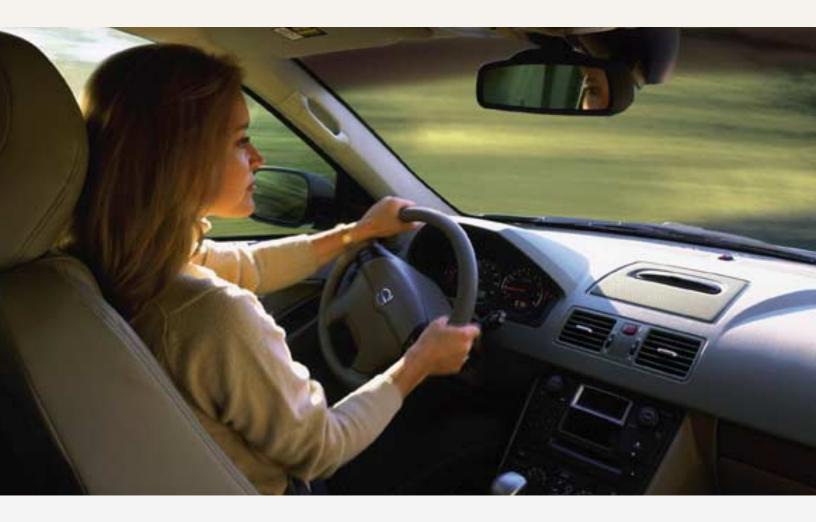

The cabin is easy to enter and exit. In the driver's seat, you assume a command position, with an unobstructed view and all controls angled toward your field of vision. All cockpit details are designed to give you control and instantaneous feedback. World class technology is at your fingertips — you operate the most important functions such as the audio system, cruise control and optional navigation system without taking your hands off the wheel. The centre console's panel includes a powerful 160 W audio system and can

## DRIVER'S SEAT

Take your place in one of the most comfortable driver's seats in the automotive world. You are surrounded by hundreds of thoughtful details. Some you will take in immediately, others you will only notice and appreciate several hours later when you reach your destination – still fresh and relaxed.