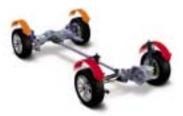

# **VOLVO VEHICLE ARCHITECTURE**

THE VOLVO XC90 INTRODUCES AN ENTIRELY NEW APPROACH TO SUV THINKING: VOLVO VEHICLE ARCHITECTURE. INTERIOR SPACE HAS BEEN MAXIMIZED WITHOUT CREATING AN OVERLY LARGE EXTERIOR. THE ENGINE IS TRANSVERSELY MOUNTED, AND SEATING POSITIONS HAVE BEEN MOVED FORWARD. THIS FREES UP ENOUGH VOLUME TO ALLOW FOR INCREASED PERSONAL SPACE, A THIRD ROW OF SEATS, GENEROUS CARGO ROOM, AND WIDE IMPACT ZONES. THE RESULT: AN SUV THAT IS ROOMY ON THE INSIDE, COMPACT ON THE OUTSIDE, AND IS THE LEADER IN TERMS OF SAFETY. HARMONY INDEED.

Traditional in-line design

Traditional "V" design

XC90 Transversely mounted engine creates maximum interior space.