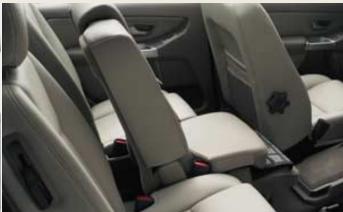

## LUXURY, HARMONY AND CONSIDERATION

The inside of the XC90 is a pleasure to experience, offering a feeling of spacious, quiet luxury. Exclusive dual-textured leather surrounds you. Large windows offer a panoramic view of the landscape. In the XC90, seven passengers can be transported in first-class comfort. All passengers face forward in theater-style seating — each row a little higher than the last — for better views all around. Every seat features three-point seat belts, pre-tensioners, and head restraints. Second-row seats are set in a 40/20/40 configuration, and can be individually adjusted fore-aft. The seats themselves are orthopedically designed and amongst the most comfortable in the world.

### INTEGRATED CHILD BOOSTER SEAT

The middle seat of the second row comes equipped with a standard integrated child booster seat and may be moved forward until it is almost between the front seats. This allows you to easily tend to the needs of a child.