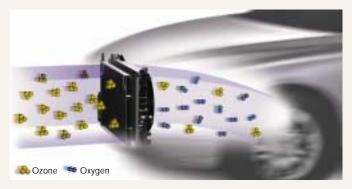

### CLEANS AS YOU DRIVE

Ozone, so important to the planet's health, is actually a pollutant when found at ground level. The radiator of the XC90 has a special coating, PremAir®, which converts up to 75 percent of the ozone it encounters into oxygen — so you actually help clean the air when you drive. In addition, the XC90 is finished with water-based paints. This results in clean air both inside and outside the factory.

PremAir® helps reduce ground level ozone as you drive – an important part of Volvo's global environmental commitment.

PremAir® is a registered trademark of Engelhard Corporation.