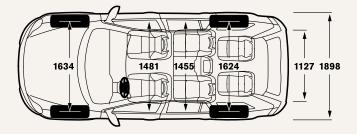

## LUXURY, HARMONY AND CONSIDERATION

The inside of the XC90 is a pleasure to experience, offering a feeling of spacious, quiet luxury. Exclusive dual-textured leather surrounds you. Large windows offer a panoramic view of the landscape. In the XC90, seven passengers can be transported in first-class comfort. All passengers face forward in theater-style seating — each row a little higher than the last — for better views all around. Every seat features three-point seat belts, pre-tensioners, and head restraints. Second-row seats are set in a 40/20/40 configuration, and can be individually adjusted fore-aft. The seats themselves are orthopedically designed and amongst the most comfortable in the world.

# **VERSATILITY**

THE XC90 IS DESIGNED TO LET YOU GO YOUR OWN WAY, WITH THE FLEXIBILITY TO SUIT YOUR CHANGING NEEDS. ONE MOMENT YOU MAY BE TRANSPORTING UP TO SEVEN PEOPLE, IN COMFORT. THE NEXT, WITH ALL PASSENGER SEATS FOLDED DOWN, YOU'VE GOT A FLAT LUGGAGE COMPARTMENT NEARLY 2.7 METERS LONG. WHETHER YOU'RE ROUGHING IT, GOING OUT FOR THE EVENING, OR SOMEWHERE IN BETWEEN, THE XC90 WILL COMPLEMENT YOUR LIFESTYLE AND EXCEED YOUR EXPECTATIONS.