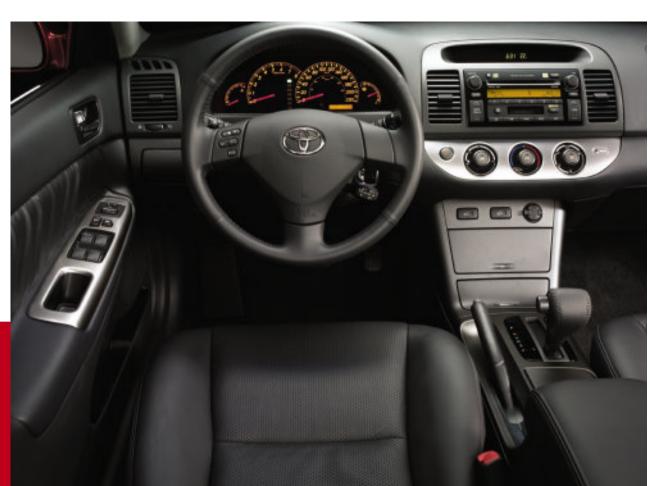

Above top: The stylish Camry Sedan LE shown in Titanium Metallic with optional equipment.

Above: The luxurious and comfortable Camry Sedan LE fabric interior.

Left: Camry Sedan SE V6
with aluminum instrument
panel accents and leather
interior, shown with
optional equipment.
Below: Camry Sedan SE V6
shown in Salsa Red Pearl.