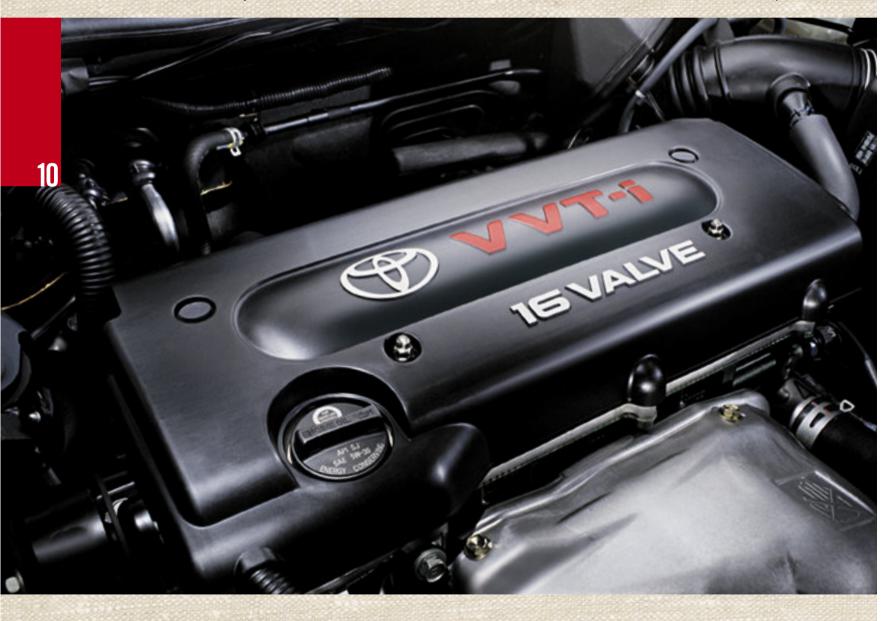

\*Optional 5-speed automatic.

**CAMRY SEDAN PERFORMANCE.** True love moves fast. In this case, very fast. They say the fastest way to a man's heart is through his stomach. We think it's through the gas pedal. Camry Sedan's LE and SE 160 hp, 4-cylinder engine is not quite what it seems (love is like that). It gives you what you need and doesn't ask for much in return. For more excitement, there's an aggressive 210 hp for the LE V6/XLE V6 and 225 hp for the SE V6. Both will get the tachometer pumping. And once Camry Sedan's multiport fuel injection and double-overhead cams kick in, well, that's the start of one beautiful relationship.