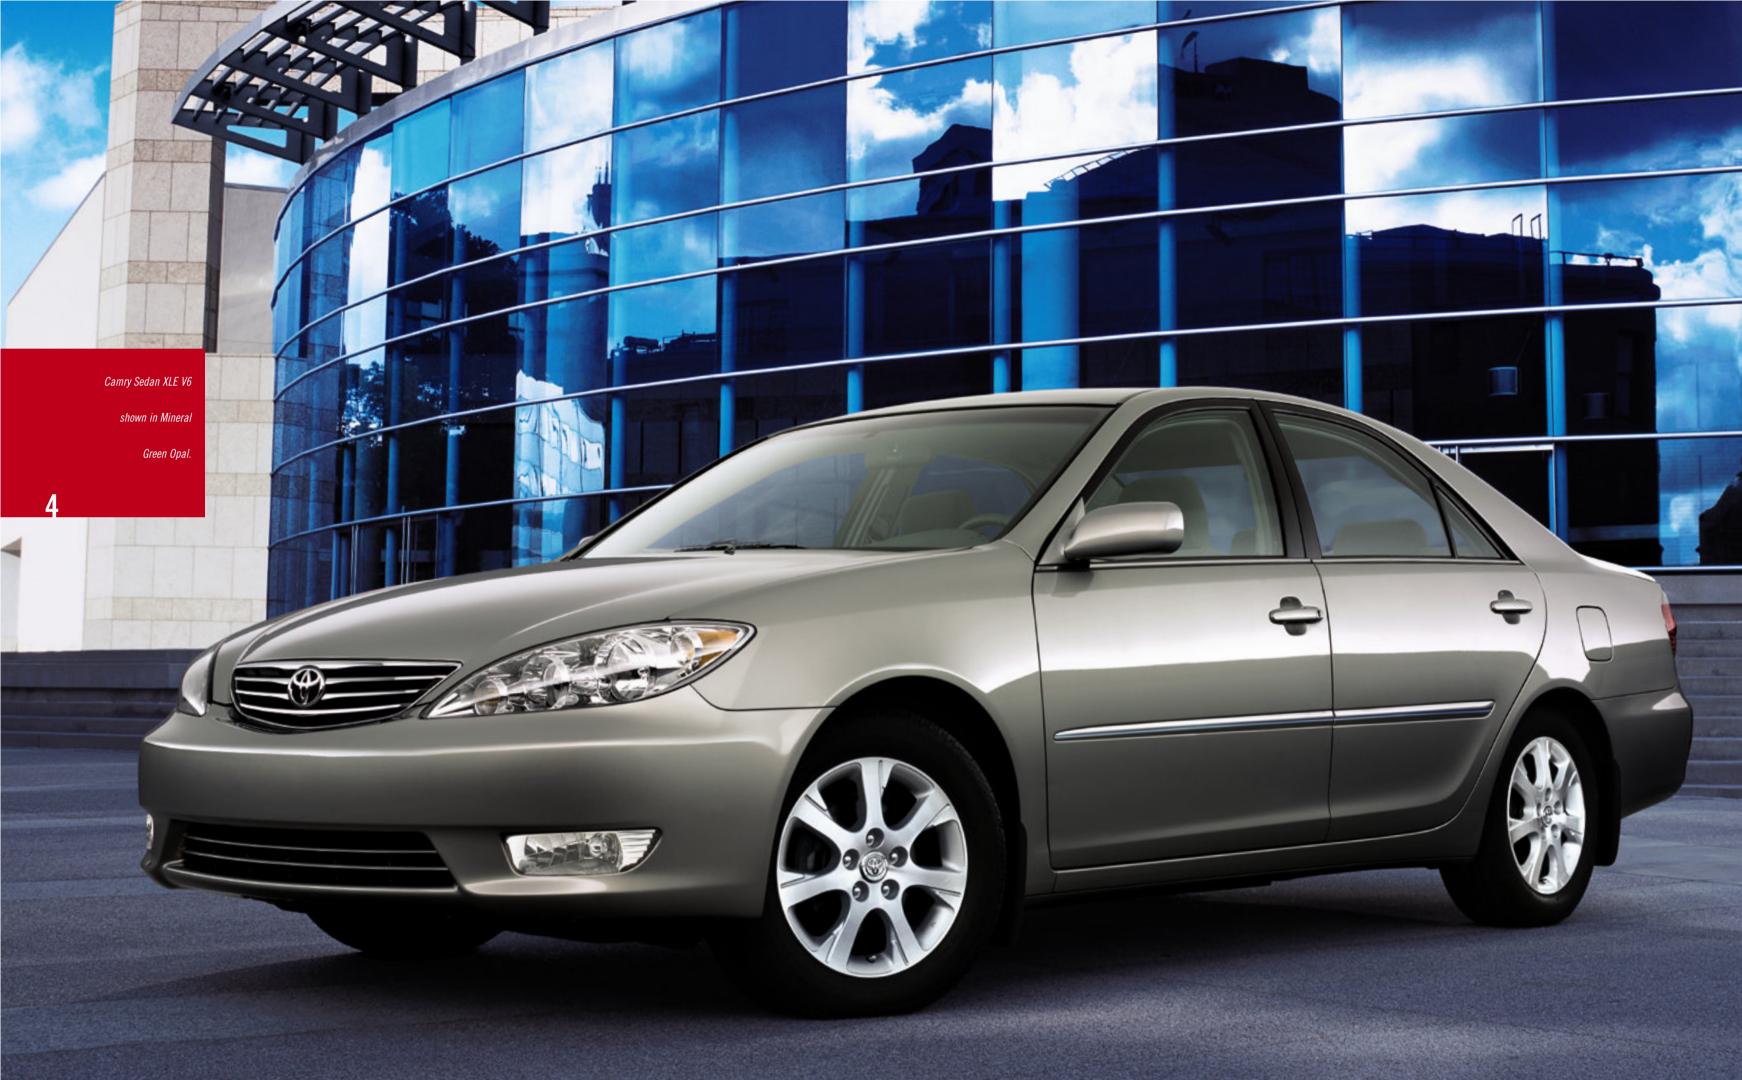

**CAMRY SEDAN SE** 

**FLAVOUR ADDED.** Camry Sedan SE. Take class and add a sporty twist. For the very passionate, there's the bold 225 hp V6 with a 5-speed, electronically controlled overdrive, automatic transmission – or choose a 5-speed manual transmission\* powered by Camry Sedan's smooth and responsive 160 hp, VVT-i, 4-cylinder engine. Both Camry Sedan SE and SE V6 are equipped with a sport suspension, alloy wheels, rear spoiler, sport grille, fog lamps and unique sport seats. The cockpit command centre spices things up with a leather-wrapped shift knob, sculpted 3-spoke, leather-wrapped steering wheel with audio controls, aluminum instrument panel accents and sport-inspired optitron gauges. Camry Sedan SE – slightly more aggressive.