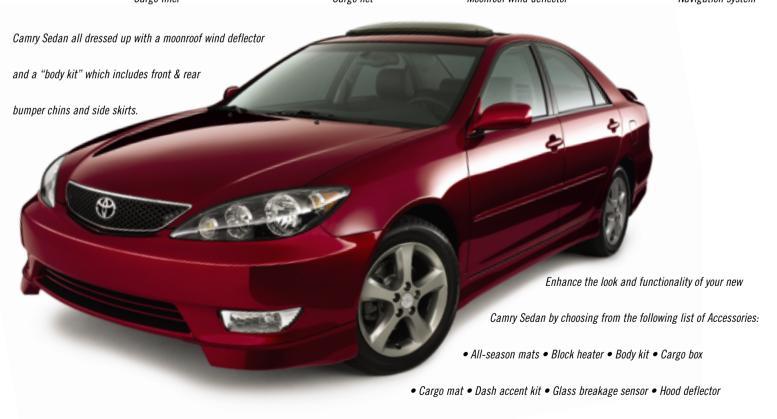

  beams Security systems available on all models (standard on XLE V6)
- Trunk entrapment release

<sup>\*</sup> XLE V6 only

DRESS IT UP. DRIVE IT OUT. Make your statement. Your new Toyota Camry Sedan can very easily become a reflection of your personality and lifestyle. All you have to do is select which of the Toyota Accessories you'd like to add to your Camry Sedan to make it truly yours. Your Toyota Dealer will gladly assist you in customizing your new vehicle. To find the Toyota Dealer nearest you, go to toyota.ca or call 1-888-TOYOTA-8.

Cargo liner Moonroof wind deflector Navigation system Cargo net

- Licence plate cover Performance exhaust Rear obstacle sensing system Rear lip spoiler Rear spoiler Security system
- Side window visors Splash guards Towing accessories