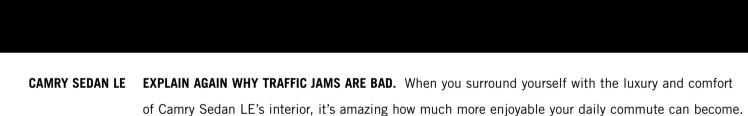

# 05 Camry Sedan

From left: Camry Sedan SE V6 shown in Salsa Red Pearl, Camry Sedan XLE V6 shown in Titanium Metallic and Camry Sedan LE

shown in Frosted Mink Pearl.

Camry Sedan LE/LE V6 – with a smart and stylish centre cluster, optitron gauges, steering wheel

with audio controls, an

AM/FM CD with 6-speakers,
a clean air filter and

Antilock Braking System
(ABS) – because let's face
it, for the amount of time
you spend driving,
shouldn't your car be
a place you want to be?

Above top: The stylish Camry Sedan LE shown in Titanium Metallic with optional equipment.

Above: The luxurious and comfortable Camry Sedan LE fabric interior.

Left: Camry Sedan SE V6
with aluminum instrument
panel accents and leather
interior, shown with
optional equipment.
Below: Camry Sedan SE V6
shown in Salsa Red Pearl.