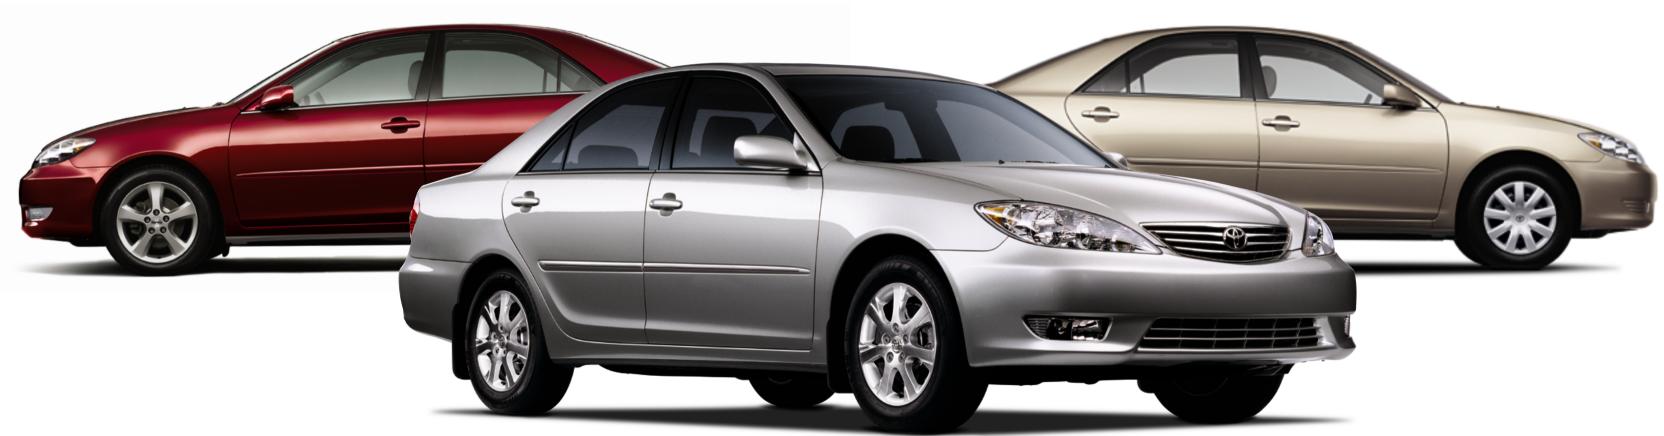

# 05 Camry Sedan

From left: Camry Sedan SE V6 shown in Salsa Red Pearl, Camry Sedan XLE V6 shown in Titanium Metallic and Camry Sedan LE

shown in Frosted Mink Pearl.

Camry Sedan LE/LE V6 – with a smart and stylish centre cluster, optitron gauges, steering wheel