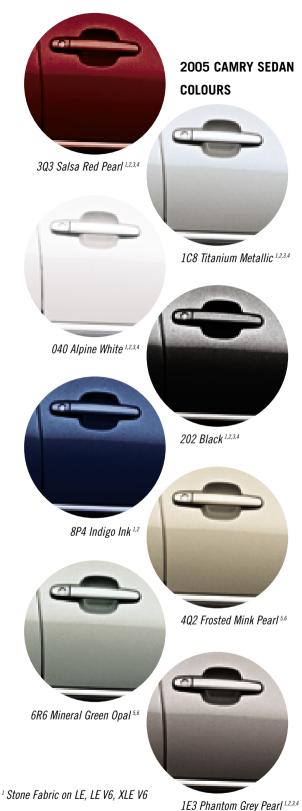

- <sup>2</sup> Stone Leather on XLE V6
- <sup>3</sup> Dark Grey Sport Fabric on SE
- <sup>4</sup> Dark Grey Leather on SE, SE V6
- <sup>5</sup> Fawn Fabric on LE, LE V6, XLE V6
- <sup>6</sup> Fawn Leather on XLE V6