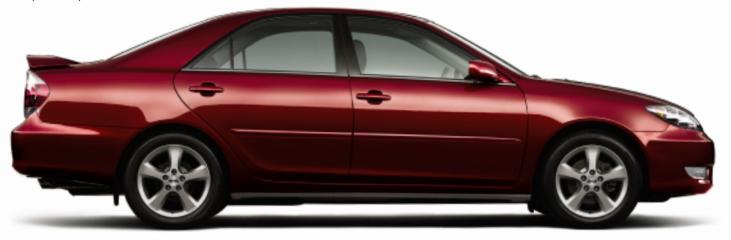

# 05 Camry Sedan

From left: Camry Sedan SE V6 shown in Salsa Red Pearl, Camry Sedan XLE V6 shown in Titanium Metallic and Camry Sedan LE

shown in Frosted Mink Pearl.

Camry Sedan LE/LE V6 – with a smart and stylish centre cluster, optitron gauges, steering wheel

**CAMRY SEDAN SE** 

**FLAVOUR ADDED.** Camry Sedan SE. Take class and add a sporty twist. For the very passionate, there's the bold 225 hp V6 with a 5-speed, electronically controlled overdrive, automatic transmission – or choose a 5-speed manual transmission\* powered by Camry Sedan's smooth and responsive 160 hp, VVT-i, 4-cylinder engine. Both Camry Sedan SE and SE V6 are equipped with a sport suspension, alloy wheels, rear spoiler, sport grille, fog lamps and unique sport seats. The cockpit command centre spices things up with a leather-wrapped shift knob, sculpted 3-spoke, leather-wrapped steering wheel with audio controls, aluminum instrument panel accents and sport-inspired optitron gauges. Camry Sedan SE – slightly more aggressive.