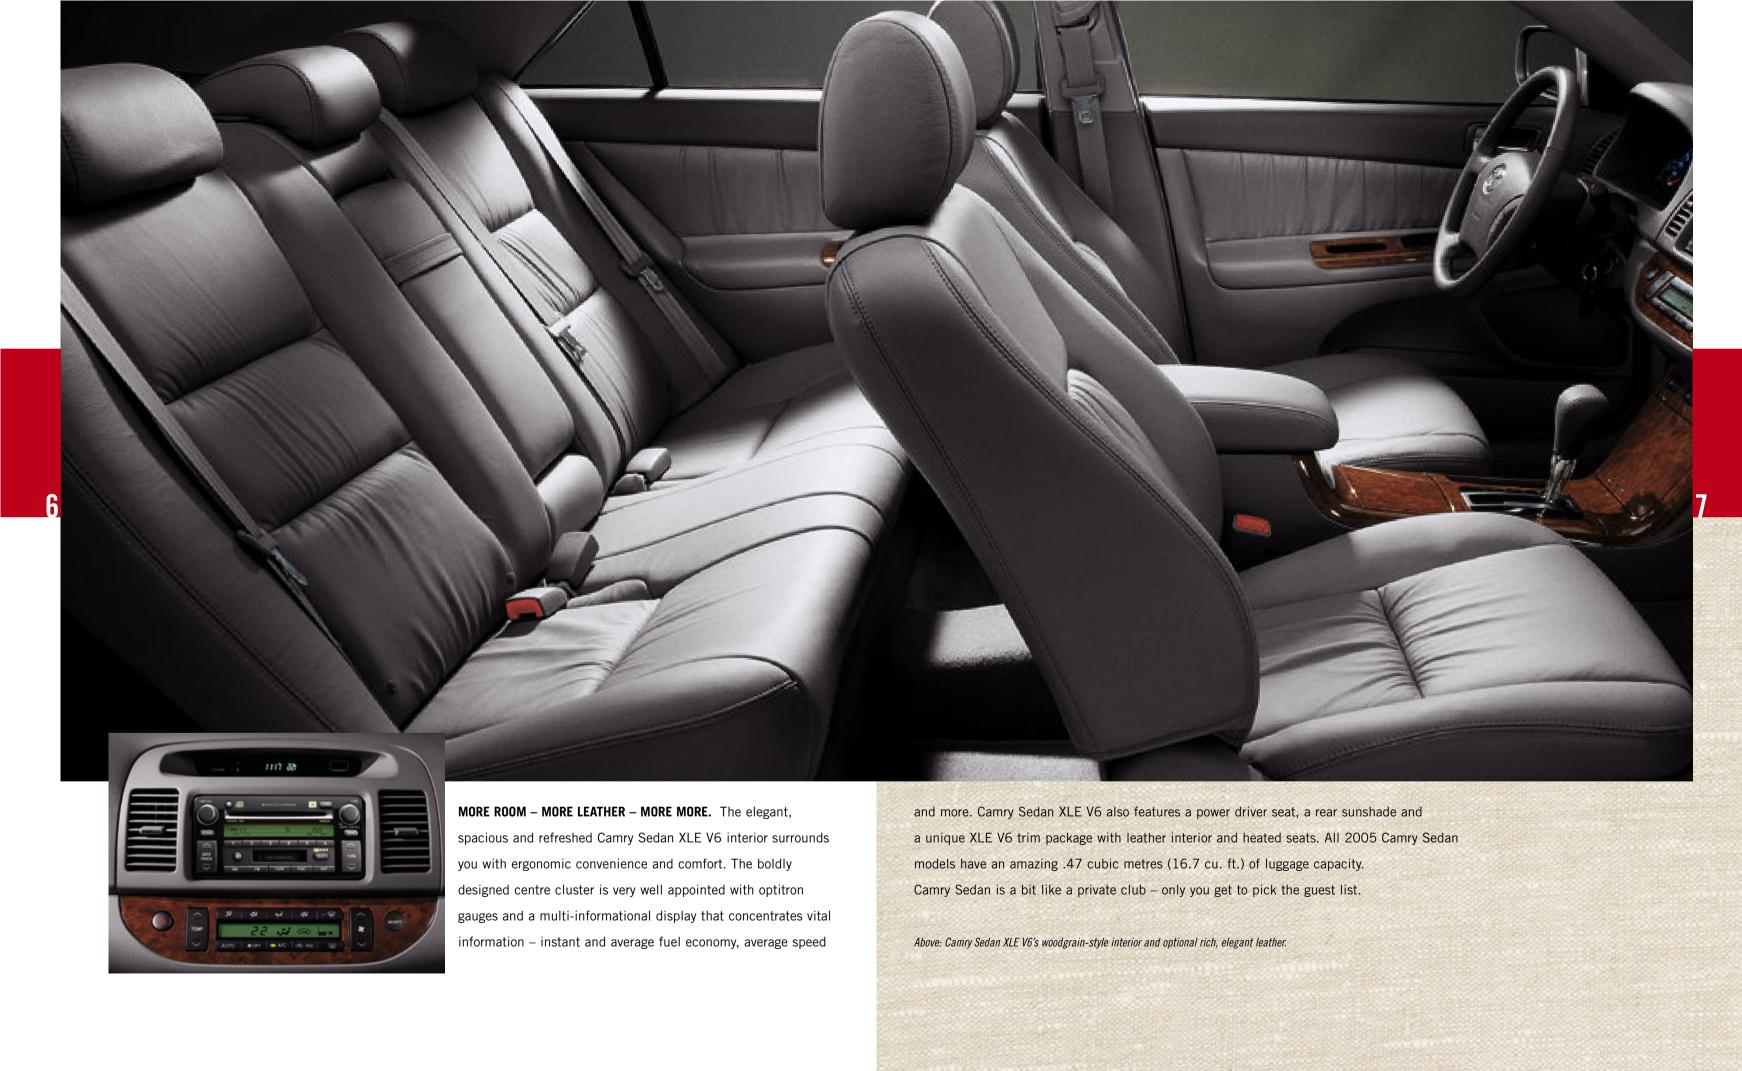

anchors on front seats, driver's belt Emergency Locking Retractor (ELR),

Automatic/Emergency Locking Retractor (ALR/ELR) on all other

and an impact-absorbing body. Front and rear head/side curtain airbags are standard on the XLE V6.
Vehicle Stability Control (VSC) is available as an option.\* Safety and performance both residing comfortably in one beautiful, stylish package.