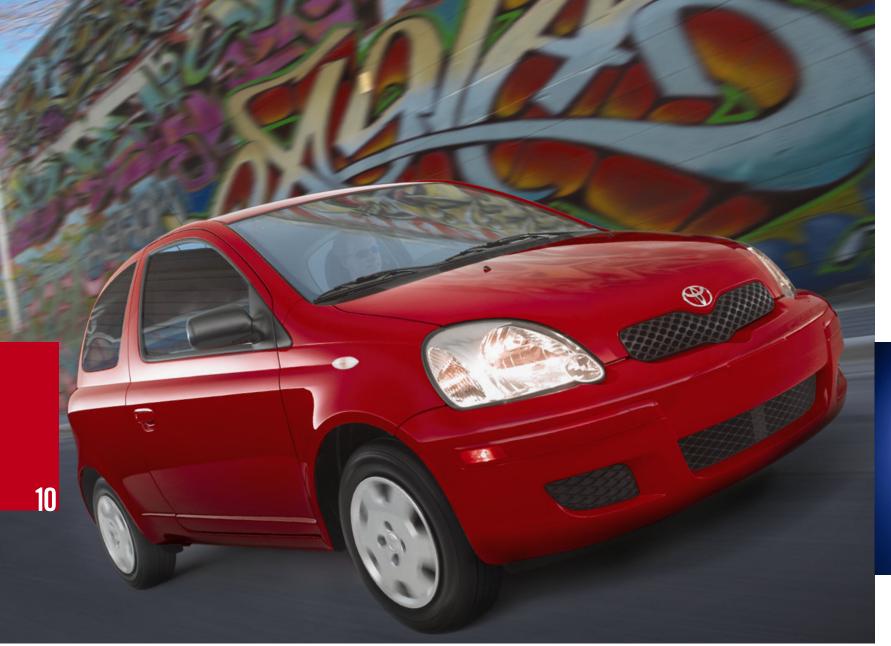

# O5 Hatchback

**TOYOTA** the feeling never ends

Sure, we could tell you that all of the 2005 Echo Hatchback models come with a very responsive 1.5 Litre, 4-cylinder, 16-valve engine with VVT-i (Variable Valve Timing with intelligence). We could also add that it is incredibly economical, surprisingly spacious and outrageously manoeuvrable. But the bottom line is that the aerodynamically designed Echo Hatchback is a total blast to drive – it doesn't feel like a compact (it only parks like one). And once you're on the road – let's just say "actions speak louder than words".

ECHO HATCHBACK RS LOOKS CAN BE DECEIVING. A perfect example is the Echo Hatchback RS, which on first inspection appears to be a very innovatively conceived compact, with the obvious added features of a hatchback, coloured rear spoiler and side skirts. But the thinking goes way beyond aerodynamics: a 5-speed transmission (or optional 4-speed automatic), 108 hp, and 1.5 Litre VVT-i engine will quickly attest to that. As will front-wheel drive, power steering and aluminum alloy wheels. All things considered, the RS could just be the most totally well-thought-out hatchback in its category. The fact that you're going to fall in love with it is only a bonus.