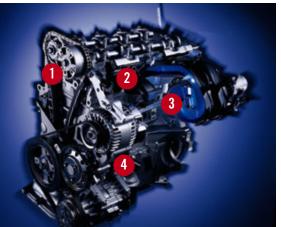

### THE ECHO HATCHBACK VVT-i ENGINE:

Echo's 1.5 Litre, 4-cylinder, DOHC, 16-valve engine features Variable Valve Timing with intelligence (VVT-i) — advanced technology for this class of vehicle. VVT-i provides extra power, improved fuel economy and cleaner emissions.

- 1 Timing chain new compact design reduces weight and increases durability.
- 2 Intake manifold tuned for improved low and mid-range torque.
- **3** Plastic intake manifold reduces weight and cylinder head heat transfer;

its long ports improve air volume efficiency for greater low and mid-range torque.

4 Aluminum alloy cylinder block and head — reduces engine weight.