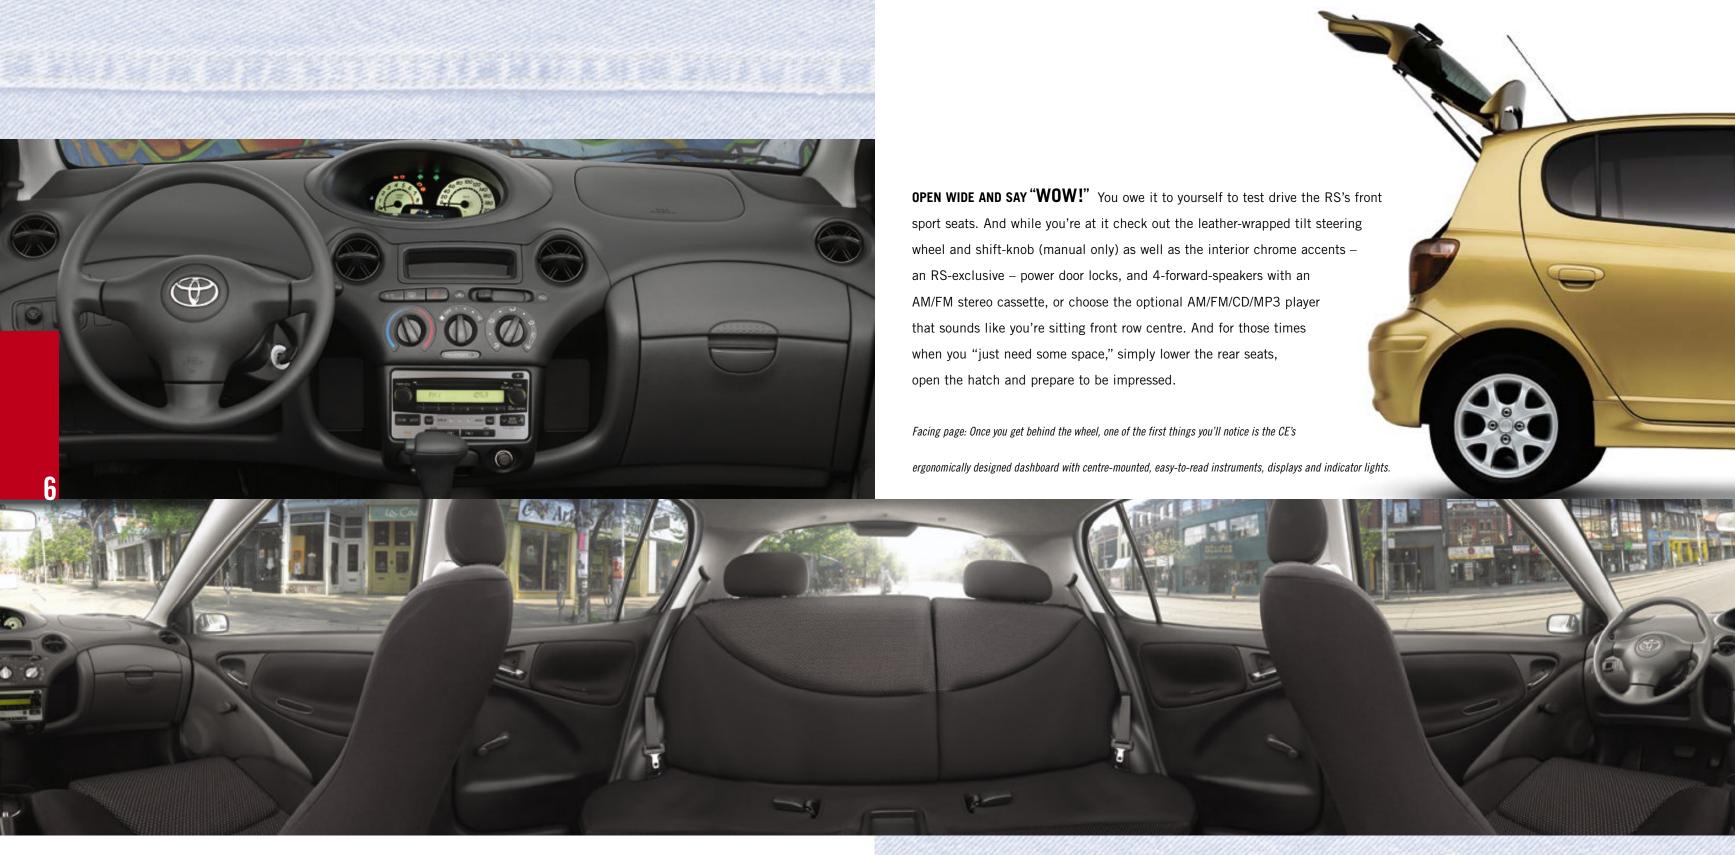

Above: A 360 degree view of the Echo Hatchback RS's interior. The Echo Hatchback opens up all kinds of storage possibilities. Put the rear seats down and there's enough cargo capacity to handle just about anything.

Right: Put the rear seats down and there's enough cargo capacity

to handle anything from a serious, all-terrain mountain bike to the ultimate stereo system.

**ECHO** CE

**ECHO-NOMICS 101.** The absolutely most affordable member of the Echo Hatchback family – the CE – **HATCHBACK** is anything but entry-level. Not when it comes with reclining front bucket seats, a front centre console box, rear seat heater ducts and an electric rear window defroster. And with the Echo Hatchback's highly economical 1.5 Litre, 4-cylinder engine, you can look forward to spending a lot less time at the gas station. But aside from unbelievable fuel-efficiency, what the CE really gives you is plenty of room with the rear seats either up or down. So, whether your cargo is two weeks worth of camping gear or three very grateful friends, the Echo Hatchback CE is at the head of its class.