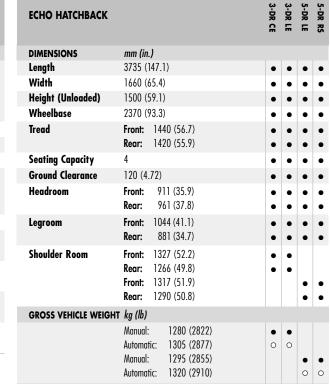

### **FEATURES**

| ECHO HATCHBACK                                                                                                                            | 3-DR CE | 3-DR LE | 5-DR LE | 5-DR RS |
|-------------------------------------------------------------------------------------------------------------------------------------------|---------|---------|---------|---------|
| INTERIOR:                                                                                                                                 |         |         |         |         |
| • AM/FM Stereo Cassette, 2-Forward-Speakers                                                                                               | •       |         |         |         |
| • AM/FM Stereo Cassette, 4-Forward-Speakers                                                                                               |         | •       | •       | •       |
| Rear Seat Heater Ducts                                                                                                                    | •       | •       | •       | •       |
| • Front Bucket Seats                                                                                                                      | •       | •       | •       |         |
| Front Sport Seats                                                                                                                         |         |         |         | •       |
| Driver Seat Recline, Headrest-Vertical Adjustments                                                                                        | •       | •       | •       | •       |
| Passenger Seat Recline, Headrest-Vertical Adjustments                                                                                     | •       | •       | •       | •       |
| • 60/40 Split Rear Bench Seat w/Fold-Down Seat Back,<br>Headrest-Vertical Adjustments                                                     | •       | •       | •       | •       |
| Full Fabric Seat Material                                                                                                                 | •       | •       | •       |         |
| Sport Fabric Seat Material                                                                                                                |         |         |         | •       |
| Passenger Side Rear Walk-In Assist                                                                                                        | •       | •       |         |         |
| Power Door Locks                                                                                                                          |         |         | •       | •       |
| Centre-Mounted Instrument Cluster w/Tachometer                                                                                            | •       | •       | •       | •       |
| Dual Vanity Mirrors                                                                                                                       | •       | •       | •       | •       |
| • 3-Spoke Tilt Steering Wheel                                                                                                             | •       | •       | •       | •       |
| Leather-Wrapped Steering Wheel                                                                                                            |         |         |         | •       |
| • Leather-Wrapped Shift Knob (manual transmission only)                                                                                   |         |         |         | •       |
| Semi-Fabric Door Trim                                                                                                                     | •       | •       | •       | •       |
| Driver Footrest                                                                                                                           | •       | •       | •       | •       |
| • Cargo Area Carpet, Interior Trunk/Cargo Access                                                                                          | •       | •       | •       | •       |
| Carpeting, Front Carpet Floor Mats                                                                                                        | •       | •       |         |         |
| Carpeting, Carpet Floor Mats                                                                                                              |         |         | •       | •       |
| CONVENIENCE:                                                                                                                              |         |         |         |         |
| Digital Clock in Radio                                                                                                                    | •       | •       | •       | •       |
| • Front Centre Console Box, Upper & Lower Glove Box, Driver & Front<br>Passenger Seat Back Pockets, Passenger Seat Slide Out Storage Tray | •       | •       | •       | •       |
| • Front & Rear Cup Holders                                                                                                                | •       | •       | •       | •       |
| Door Map Pockets                                                                                                                          | •       | •       | •       | •       |