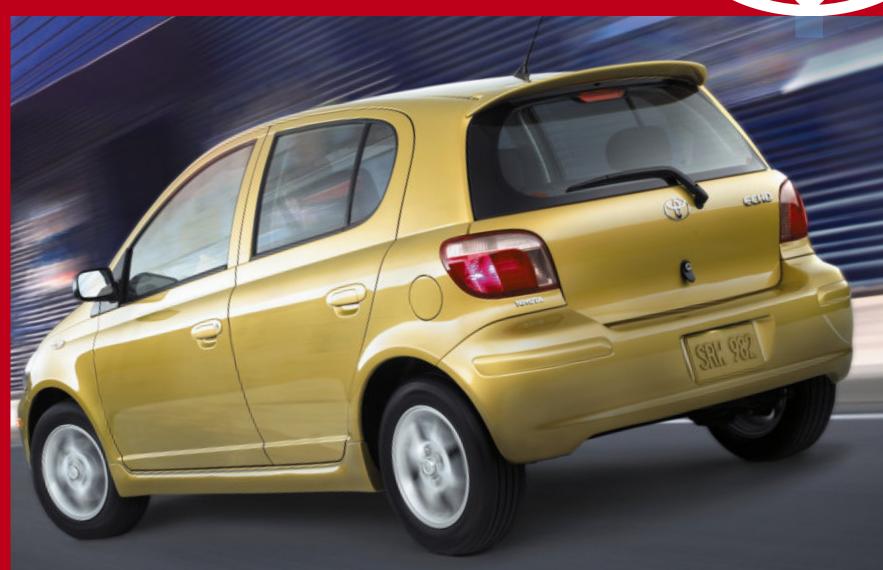

ECHO HATCHBACK RS LOOKS CAN BE DECEIVING. A perfect example is the Echo Hatchback RS, which on first inspection appears to be a very innovatively conceived compact, with the obvious added features of a hatchback, coloured rear spoiler and side skirts. But the thinking goes way beyond aerodynamics: a 5-speed transmission (or optional 4-speed automatic), 108 hp, and 1.5 Litre VVT-i engine will quickly attest to that. As will front-wheel drive, power steering and aluminum alloy wheels. All things considered, the RS could just be the most totally well-thought-out hatchback in its category. The fact that you're going to fall in love with it is only a bonus.

Above: 5-door Echo Hatchback RS shown in Millennium Gold.

Above: 3-door Echo Hatchback LE shown in Speedway Blue. Below: 5-Door Echo Hatchback LE shown in Silver Streak Mica.