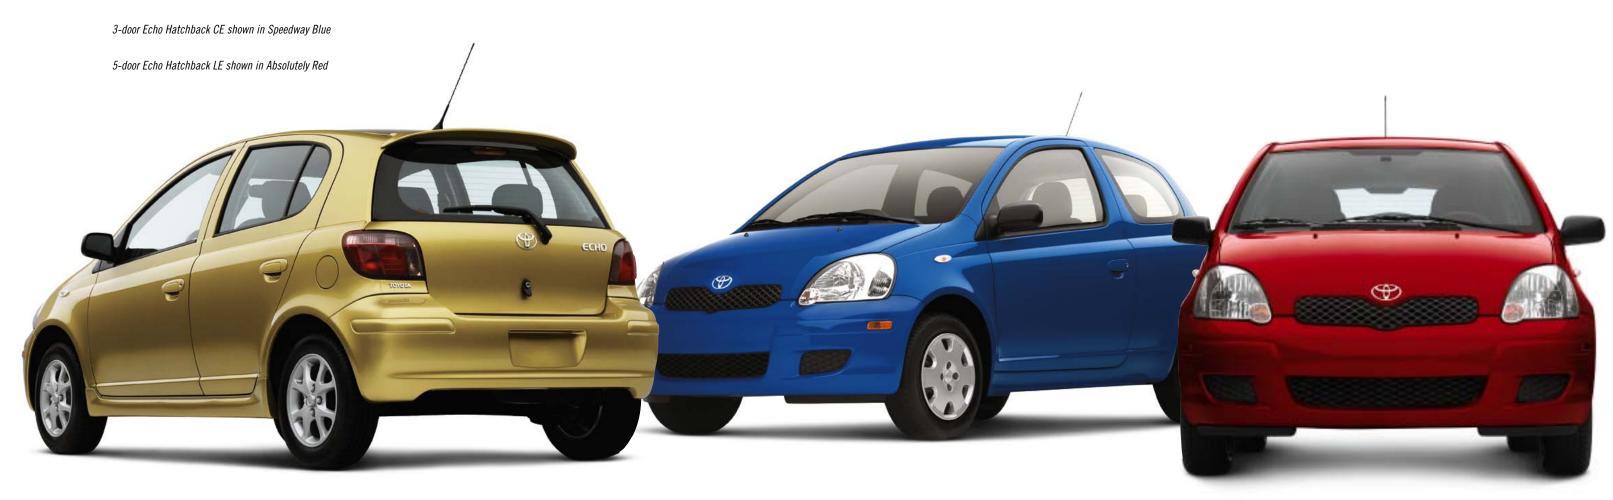

Above: 5-door Echo Hatchback RS shown in Millennium Gold.

Above: 3-door Echo Hatchback LE shown in Speedway Blue. Below: 5-Door Echo Hatchback LE shown in Silver Streak Mica.

This page: 3-door Echo Hatchback CE shown in Absolutely Red.

IT ALL STARTS WITH SAFETY... AND ENDS WITH PERFORMANCE. Regardless of which Echo Hatchback you choose, you and your passengers are going to be surrounded by a comprehensive system of safety features. Some are obvious, like the high driver's seat to maximize your visibility, 3-point front seatbelts with adjustable shoulder anchors\* and child-protector rear door locks. But many other important safety features are not even visible – like the high-strength steel side-impact door beams inside every door. The fact is, the Echo Hatchback's impact-absorbing body structure has been designed to effectively absorb the energy of a collision from any direction - front, rear or side. So wherever your CE, LE or RS takes you, you'll be driving with peace of mind and confidence.