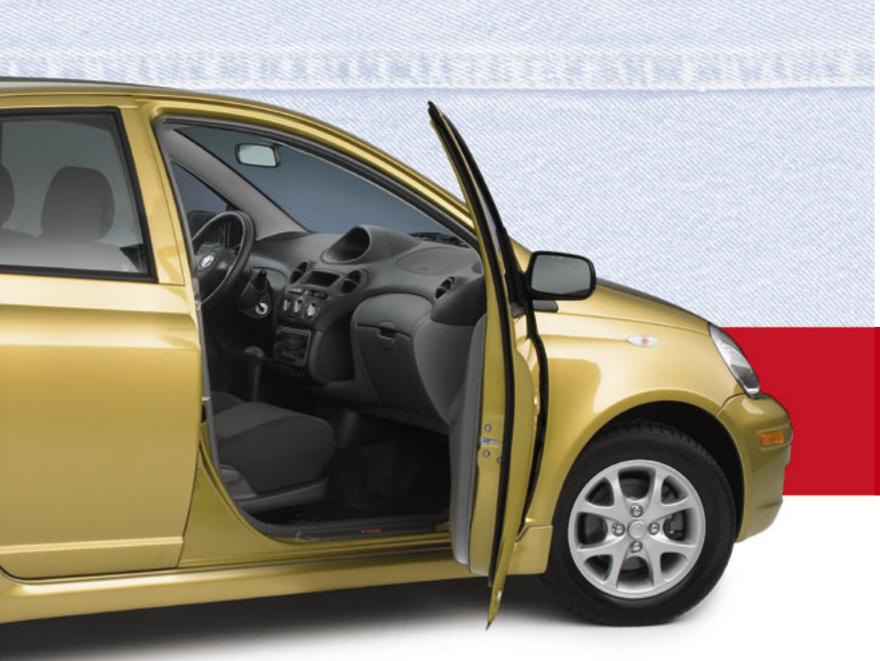

O5
Echo Hatchback

WHAT GOES IN THE HATCH IS UP TO YOU.

From left: 5-door Echo Hatchback RS shown in Millennium Gold

Left: Echo Hatchback's high seating position is designed for optimum visibility and maximum convenience.

Above: 5-door Echo Hatchback RS shown in Millennium Gold.

Above: 3-door Echo Hatchback LE shown in Speedway Blue. Below: 5-Door Echo Hatchback LE shown in Silver Streak Mica.