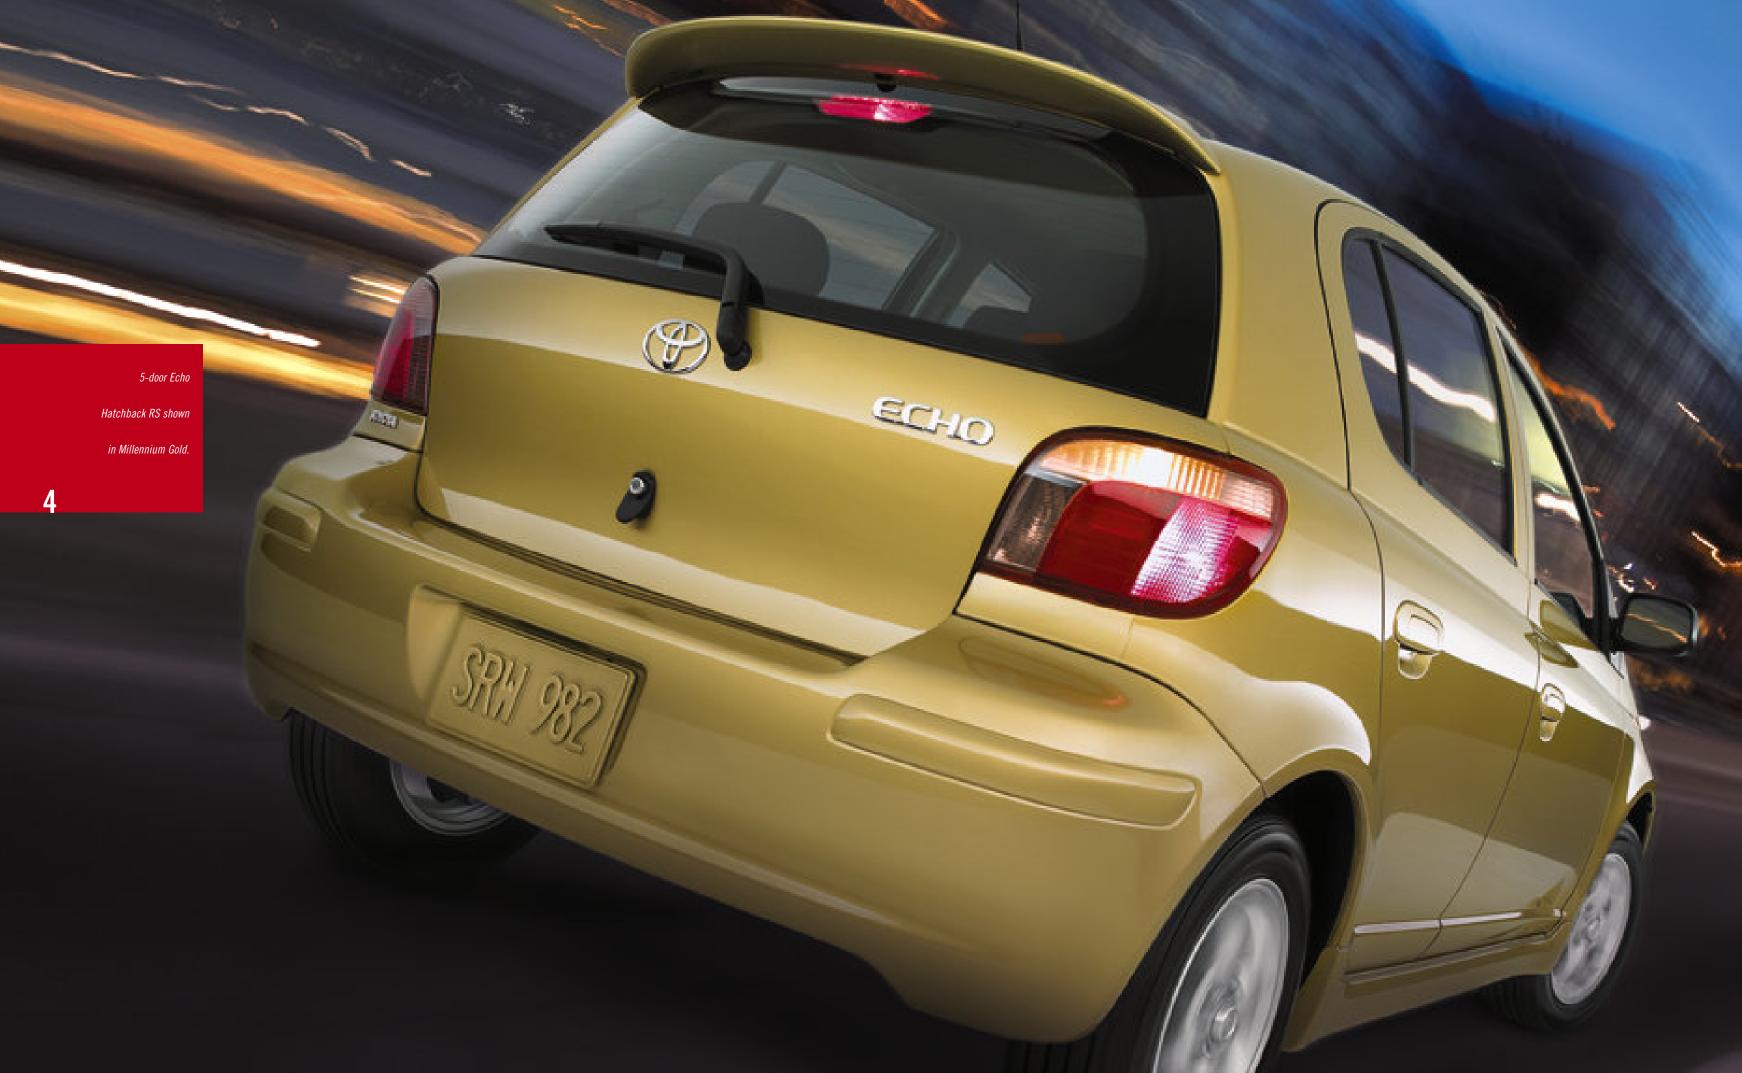

ECHO HATCHBACK RS LOOKS CAN BE DECEIVING. A perfect example is the Echo Hatchback RS, which on first inspection appears to be a very innovatively conceived compact, with the obvious added features of a hatchback, coloured rear spoiler and side skirts. But the thinking goes way beyond aerodynamics: a 5-speed transmission (or optional 4-speed automatic), 108 hp, and 1.5 Litre VVT-i engine will quickly attest to that. As will front-wheel drive, power steering and aluminum alloy wheels. All things considered, the RS could just be the most totally well-thought-out hatchback in its category. The fact that you're going to fall in love with it is only a bonus.

Above: 5-door Echo Hatchback RS shown in Millennium Gold.

Above: 3-door Echo Hatchback LE shown in Speedway Blue. Below: 5-Door Echo Hatchback LE shown in Silver Streak Mica.