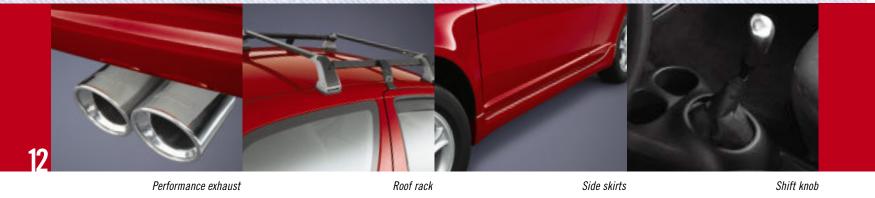

Enhance the look and functionality of your new Echo Hatchback by choosing from the following list of Accessories: • Aluminum alloy wheels • Air conditioning • All-season mats • AM/FM/Cassette/CD • AM/FM/CD • AM/FM/CD/MP3 • "B" pillar accent • Block heater • Car tent • Cargo box • Cargo liner • Cargo net • Carpet mats • Cold air intake • Cruise control • Dash accent kit • Exhaust tip • Fog lamps • Front end mask • Graphics kits • Hood deflector • Keyless entry • Licence plate cover • Lowering springs • Rear bumper protector • Roof rack & attachments • Rally style rear spoiler • Rear spoiler • Seat covers • Security system<sup>†</sup> • Side window visors • Splash guards • Sport pedals • 10" subwoofer • Towing accessories • Wheel locks † Vehicle must be equipped with power door locks.

side skirts, a rear spoiler, front-end mask and side window visors.

Echo Hatchback all dressed up with a performance exhaust, aluminum alloy wheels,