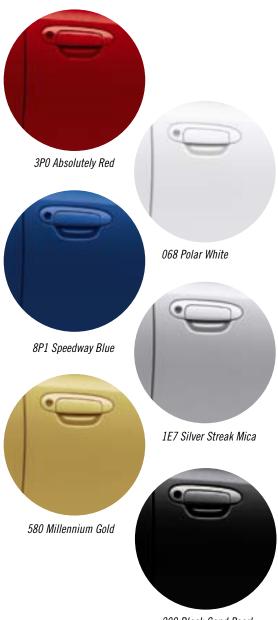

# 2005 ECHO HATCHBACK COLOURS

209 Black Sand Pearl

Dark Grey Fabric on CE and LE models.

Black Sport Fabric on RS model.