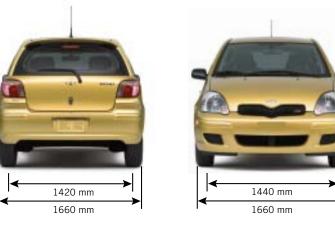

### **FEATURES**

| ECHO HATCHBACK                                                                                                                            | 3-DR CE | 3-DR LE | 5-DR LE | 5-DR RS |
|-------------------------------------------------------------------------------------------------------------------------------------------|---------|---------|---------|---------|
| INTERIOR:                                                                                                                                 |         |         |         |         |
| • AM/FM Stereo Cassette, 2-Forward-Speakers                                                                                               | •       |         |         |         |
| • AM/FM Stereo Cassette, 4-Forward-Speakers                                                                                               |         | •       | •       | •       |
| Rear Seat Heater Ducts                                                                                                                    | •       | •       | •       | •       |
| • Front Bucket Seats                                                                                                                      | •       | •       | •       |         |
| Front Sport Seats                                                                                                                         |         |         |         | •       |
| Driver Seat Recline, Headrest-Vertical Adjustments                                                                                        | •       | •       | •       | •       |
| Passenger Seat Recline, Headrest-Vertical Adjustments                                                                                     | •       | •       | •       | •       |
| • 60/40 Split Rear Bench Seat w/Fold-Down Seat Back,<br>Headrest-Vertical Adjustments                                                     | •       | •       | •       | •       |
| Full Fabric Seat Material                                                                                                                 | •       | •       | •       |         |
| Sport Fabric Seat Material                                                                                                                |         |         |         | •       |
| Passenger Side Rear Walk-In Assist                                                                                                        | •       | •       |         |         |
| Power Door Locks                                                                                                                          |         |         | •       | •       |
| Centre-Mounted Instrument Cluster w/Tachometer                                                                                            | •       | •       | •       | •       |
| Dual Vanity Mirrors                                                                                                                       | •       | •       | •       | •       |
| • 3-Spoke Tilt Steering Wheel                                                                                                             | •       | •       | •       | •       |
| Leather-Wrapped Steering Wheel                                                                                                            |         |         |         | •       |
| • Leather-Wrapped Shift Knob (manual transmission only)                                                                                   |         |         |         | •       |
| Semi-Fabric Door Trim                                                                                                                     | •       | •       | •       | •       |
| Driver Footrest                                                                                                                           | •       | •       | •       | •       |
| • Cargo Area Carpet, Interior Trunk/Cargo Access                                                                                          | •       | •       | •       | •       |
| Carpeting, Front Carpet Floor Mats                                                                                                        | •       | •       |         |         |
| Carpeting, Carpet Floor Mats                                                                                                              |         |         | •       | •       |
| CONVENIENCE:                                                                                                                              |         |         |         |         |
| Digital Clock in Radio                                                                                                                    | •       | •       | •       | •       |
| • Front Centre Console Box, Upper & Lower Glove Box, Driver & Front<br>Passenger Seat Back Pockets, Passenger Seat Slide Out Storage Tray | •       | •       | •       | •       |
| • Front & Rear Cup Holders                                                                                                                | •       | •       | •       | •       |
| Door Map Pockets                                                                                                                          | •       | •       | •       | •       |