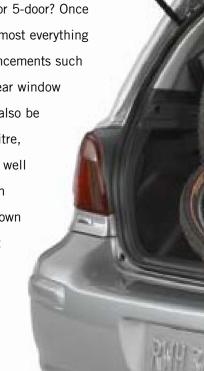

Above: A 360 degree view of the Echo Hatchback RS's interior. The Echo Hatchback opens up all kinds of storage possibilities. Put the rear seats down and there's enough cargo capacity to handle just about anything.

Right: Put the rear seats down and there's enough cargo capacity

to handle anything from a serious, all-terrain mountain bike to the ultimate stereo system.

**ECHO** CE

**ECHO-NOMICS 101.** The absolutely most affordable member of the Echo Hatchback family – the CE – **HATCHBACK** is anything but entry-level. Not when it comes with reclining front bucket seats, a front centre console box, rear seat heater ducts and an electric rear window defroster. And with the Echo Hatchback's highly economical 1.5 Litre, 4-cylinder engine, you can look forward to spending a lot less time at the gas station. But aside from unbelievable fuel-efficiency, what the CE really gives you is plenty of room with the rear seats either up or down. So, whether your cargo is two weeks worth of camping gear or three very grateful friends, the Echo Hatchback CE is at the head of its class.