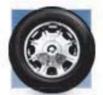

### WHEEL OPTIONS

17-inch bolt-on wheel covers standard on 300

17-inch Machined aluminum wheels standard on 300 Touring

17-inch chrome-clad aluminum wheels standard on 300 Limited

18-inch chrome-clad aluminum wheels standard on 300C