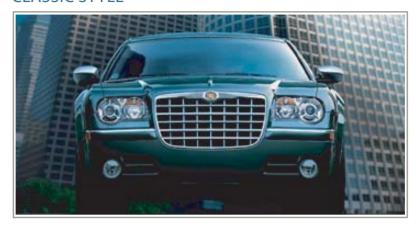

### CLASSIC STYLE

Elegance comes standard on the 2005 Chrysler 300. An aerodynamic exterior delivers refined wind-noise management, enhancing fuel efficiency and creating a quiet interior. In addition, the 120-inch wheelbase and "wheels-to-the-corners" design provide not only a more balanced ride, they actually increase interior space for you and your passengers.