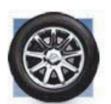

### WHEEL OPTIONS

17-inch bolt-on wheel covers standard on 300

17-inch Machined aluminum wheels standard on 300 Touring

17-inch chrome-clad aluminum wheels standard on 300 Limited

18-inch chrome-clad aluminum wheels standard on 300C