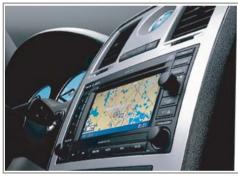

# **SOUND SYSTEM**

Cruise the streets and turn up the available AM/FM stereo with integral six-disc CD/MP3 player and full-screen navigation. For a seriously stellar sound, couple it with a Boston Acoustics 368-watt digital amplifier and subwoofer (available only on 300C). Performance characterized by a smooth octave-to-octave tonal balance, natural frequency response, and uncolored presentation free of distortion, from the very softest to the loudest passage, identifies the Boston Sound™ - a faithful reproduction of the original recording.