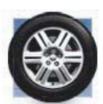

### WHEEL OPTIONS

17-inch bolt-on wheel covers standard on 300

17-inch Machined aluminum wheels standard on 300 Touring

17-inch chrome-clad aluminum wheels standard on 300 Limited

18-inch chrome-clad aluminum wheels standard on 300C

18-inch polished aluminum wheels standard on all 300 AWD models