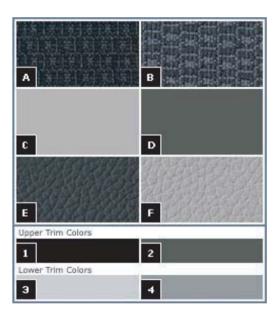

### CHOOSE YOUR OWN VEHICLE OF RELAXATION

- 300 Cloth available in Dark Slate Gray [A] with Light Graystone upper trim [1] or Medium Slate Gray [B] with Dark Slate Gray upper trim [2]
- 300 Touring & 300 Limited Leather trim available in Light Graystone
   [C] with Dark Slate Gray upper trim
   [3], or Medium Slate Gray
   [D] with Dark Slate Gray upper trim
- 300C Premium leather trim available in Medium Slate Gray [E] with Dark Slate Gray upper trim [2] or in Light Graystone [F] with Dark Slate Gray upper trim [2], or with Deep Jade upper trim [3]