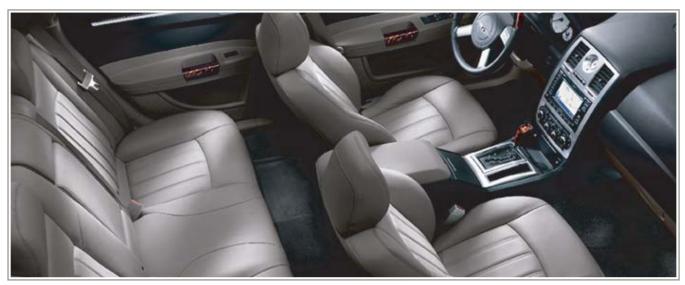

# **INTERIOR**

This spacious well-appointed interior features Satin Silver accents and an elegant analog clock. Its handcrafted interior feel continues with the refinement and sophistication of optional real California walnut trim. For the ultimate in luxury, 300C comes standard with industry-first tortoiseshell accents on the power tilt and telescopic steering wheel, shift knob, and door pull handles.