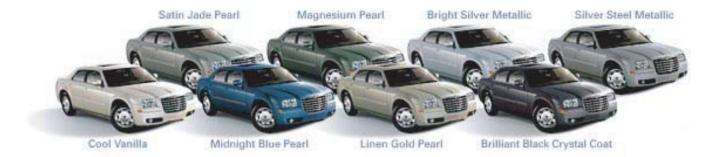

n a Chrysler performance sedan in over fifteen years, but this rear-wheel-drive system provides a whole new driving experience. Design and engineering advancements combined with new, world-class technologies offer all the advantages of rear-wheel drive and the confidence of maximum driver control.

The All-Wheel Drive (AWD) system Available on 300C, 300 Limited and 300 Touring, means better acceleration, especially when traction is limited. It provides power to both axles at all times; 62 percent of the engine torque to the rear wheels, and 38 percent to the front wheels, to provide the rear-wheel drive feel essential for performance sedans. A planetary center differential allows the axles to rotate at different speeds, necessary for smooth cornering.



### **AVAILABLE EXTERIOR COLORS**



### CHOOSE YOUR OWN VEHICLE OF RELAXATION

- 300 Cloth available in Dark Slate Gray [A] with Light Graystone upper trim [1] or Medium Slate Gray [B] with Dark Slate Gray upper trim [2]
- 300 Touring & 300 Limited Leather trim available in Light Graystone
   [C] with Dark Slate Gray upper trim
   [3], or Medium Slate Gray
   [D] with Dark Slate Gray upper trim
- 300C Premium leather trim available in Medium Slate Gray [E] with Dark Slate Gray upper trim [2] or in Light Graystone [F] with Dark Slate Gray upper trim [2], or with Deep Jade upper trim [3]



### WHEEL OPTIONS



17-inch bolt-on wheel covers standard on 300



17-inch Machined aluminum wheels standard on 300 Touring



17-inch chrome-clad aluminum wheels standard on 300 Limited



18-inch chrome-clad aluminum wheels standard o