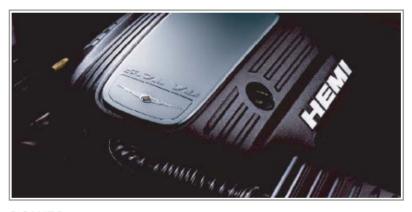

### **POWER**

5.7-liter HEMI® V8 engine with Multi-Displacement System (MDS), 340 horsepower at 5,000 rpm, and 390 lb-ft of torque, standard on 300C—the most horsepower and torque in its class.\* The MDS system allows the engine to operate on four cylinders when power demands are minimal, increasing fuel efficiency by up to 20 percent. This provides the power of a V8 with the economy of a large V6. (EPA estimated mpg: 17 city/ 25 highway)