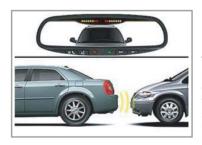

### **PARK ASSIST**

The ParkSense™ Rear Park Assist System uses sound waves to detect nearby obstacles in and near the rear path of the vehicle to help you maneuver in tight spaces at parking speeds. Audio-visual indicators in the overhead display in the rear of the vehicle alert you to the

proximity of most larger, stationary objects that might be outside your line of sight.

\*Always check entire surrondings before backing up.