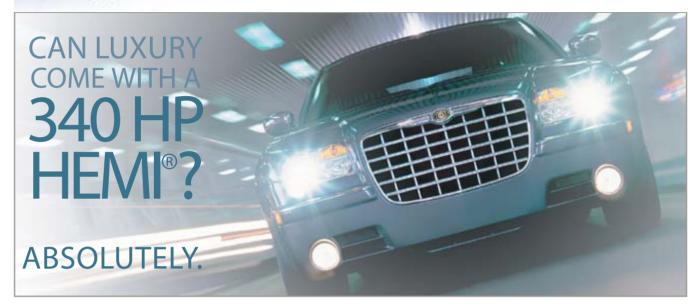

### **POWER**

5.7-liter HEMI® V8 engine with Multi-Displacement System (MDS), 340 horsepower at 5,000 rpm, and 390 lb-ft of torque, standard on 300C—the most horsepower and torque in its class.\* The MDS system allows the engine to operate on four cylinders when power demands are minimal, increasing fuel efficiency by up to 20 percent. This provides the power of a V8 with the economy of a large V6. (EPA estimated mpg: 17 city/ 25 highway)