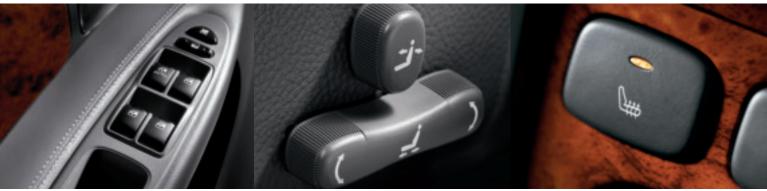

CLIMATE CONTROL (GLX)

POWER WINDOWS AND LOCKS

POWER 8-WAY ADJUSTABLE DRIVER'S SEAT (GLX)

HEATED FRONT SEATS
(GLX)

SAFETY. SAFETY. SAFETY. WE CAN'T SAY IT ENOUGH TIMES. AND WE DESIGN AS MUCH OF IT AS WE CAN INTO ALL OF OUR VEHICLES. THE VERONA BOASTS SUCH SAFETY FEATURES AS CRUMPLE ZONES, SIDE IMPACT BEAMS, FRONT AND SIDE AIRBAGS PLUS SPECIAL SAFETY FEATURES FOR CHILDREN. WE HOPE YOU'LL NEVER HAVE TO USE ANY OF THEM. BUT IT'S NICE KNOWING THEY'RE THERE.