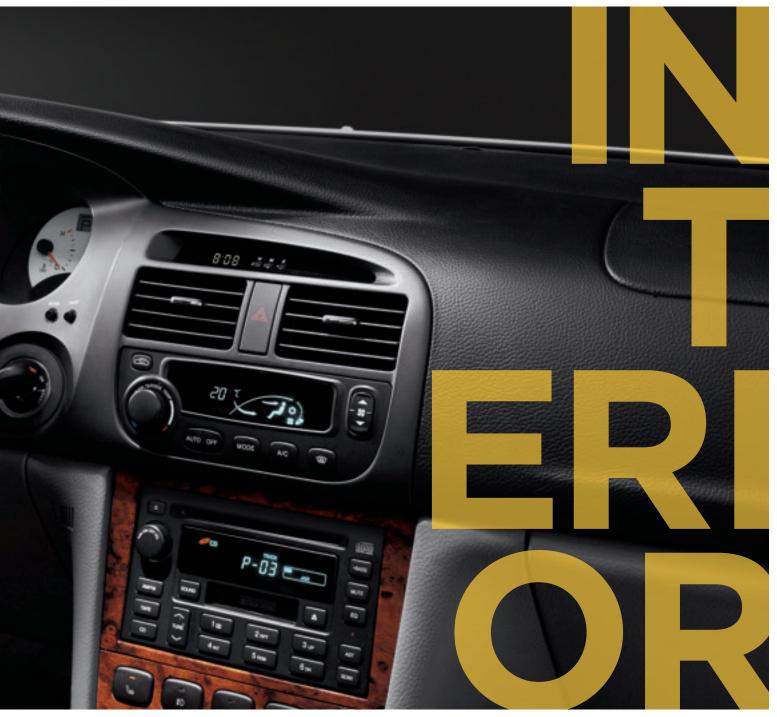

## POWER GLASS SUNROOF

Sunroof with tilt and slide feature standard on GLX.

IF YOU'RE BEAUTIFUL ON THE INSIDE, PEOPLE WILL TAKE NOTICE. WE LIKED THOSE WORDS. SO MUCH SO, WE DESIGNED OUR VERONA INTERIOR WITH THEM IN MIND. THE RESULT? SCULPTED SEATS, A HANDSOME DASH, WOOD GRAIN TRIM AND MORE. BEAUTIFUL!

CLIMATE CONTROL (GLX)

POWER WINDOWS AND LOCKS

POWER 8-WAY ADJUSTABLE DRIVER'S SEAT (GLX)

HEATED FRONT SEATS
(GLX)

SAFETY. SAFETY. SAFETY. WE CAN'T SAY IT ENOUGH TIMES. AND WE DESIGN AS MUCH OF IT AS WE CAN INTO ALL OF OUR VEHICLES. THE VERONA BOASTS SUCH SAFETY FEATURES AS CRUMPLE ZONES, SIDE IMPACT BEAMS, FRONT AND SIDE AIRBAGS PLUS SPECIAL SAFETY FEATURES FOR CHILDREN. WE HOPE YOU'LL NEVER HAVE TO USE ANY OF THEM. BUT IT'S NICE KNOWING THEY'RE THERE.