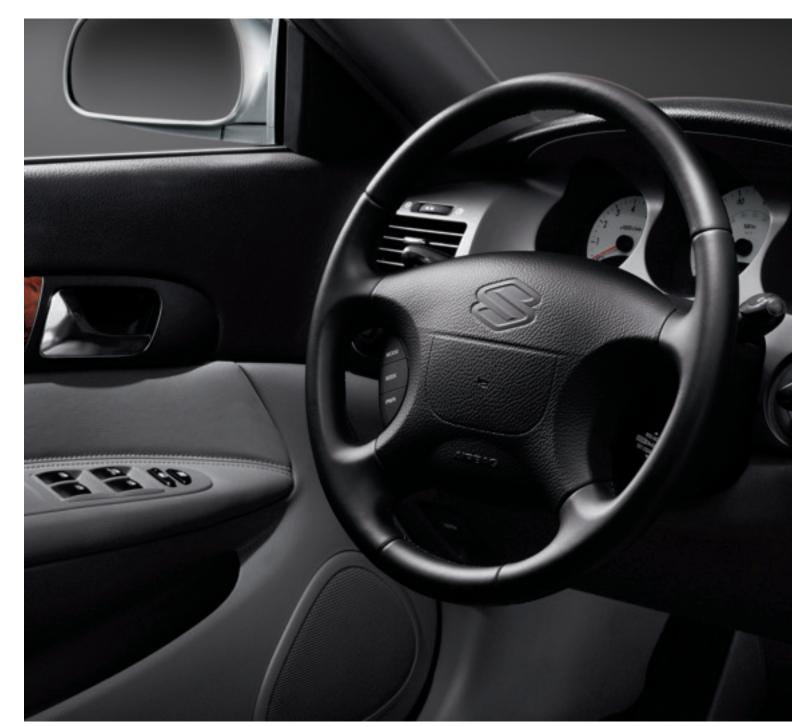

CLIMATE CONTROL (GLX)

POWER WINDOWS AND LOCKS

POWER 8-WAY ADJUSTABLE DRIVER'S SEAT (GLX)

HEATED FRONT SEATS
(GLX)

SAFETY. SAFETY. SAFETY. WE CAN'T SAY IT ENOUGH TIMES. AND WE DESIGN AS MUCH OF IT AS WE CAN INTO ALL OF OUR VEHICLES. THE VERONA BOASTS SUCH SAFETY FEATURES AS CRUMPLE ZONES, SIDE IMPACT BEAMS, FRONT AND SIDE AIRBAGS PLUS SPECIAL SAFETY FEATURES FOR CHILDREN. WE HOPE YOU'LL NEVER HAVE TO USE ANY OF THEM. BUT IT'S NICE KNOWING THEY'RE THERE.

FRONT SIDE AIRBAGS

Help protect you in a side impact collision.

TRACTION CONTROL SYSTEM (GLX)

Improving your control in all road conditions.

ANTILOCK BRAKING (GLX)

For controlled stops in slippery conditions.