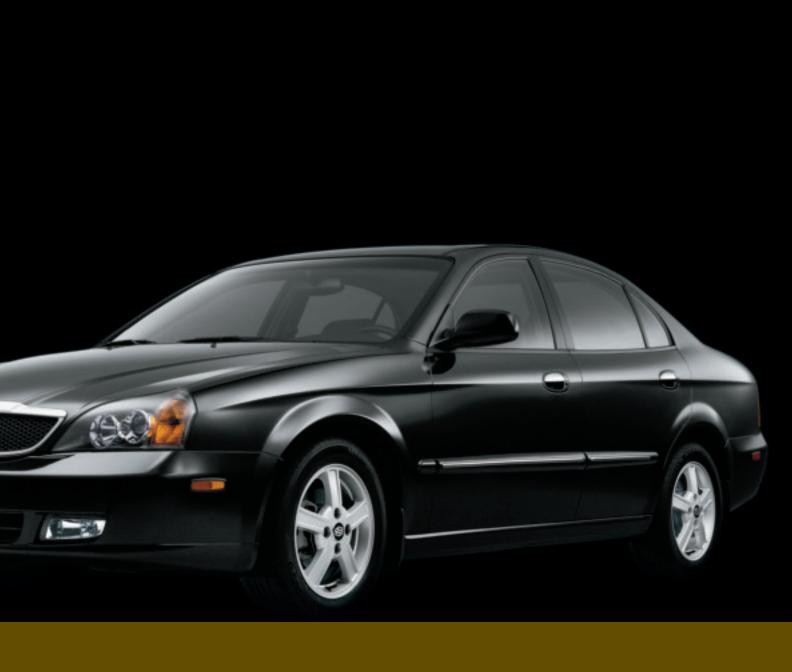

WHAT CAN WE SAY.
VERONA'S GOT STYLE.
A DISTINCTIVE GRILL,
SWEPT BACK
WINDSHIELD, SPORTY
ACCENTS. PEOPLE WILL
DEFINITELY SEE YOU
COMING. SOME MAY
EVEN SMILE AS YOU GO
BY! THE VERONA HAS
THAT EFFECT ON
PEOPLE. BLAME IT ON
OUR ITALIAN DESIGNERS.