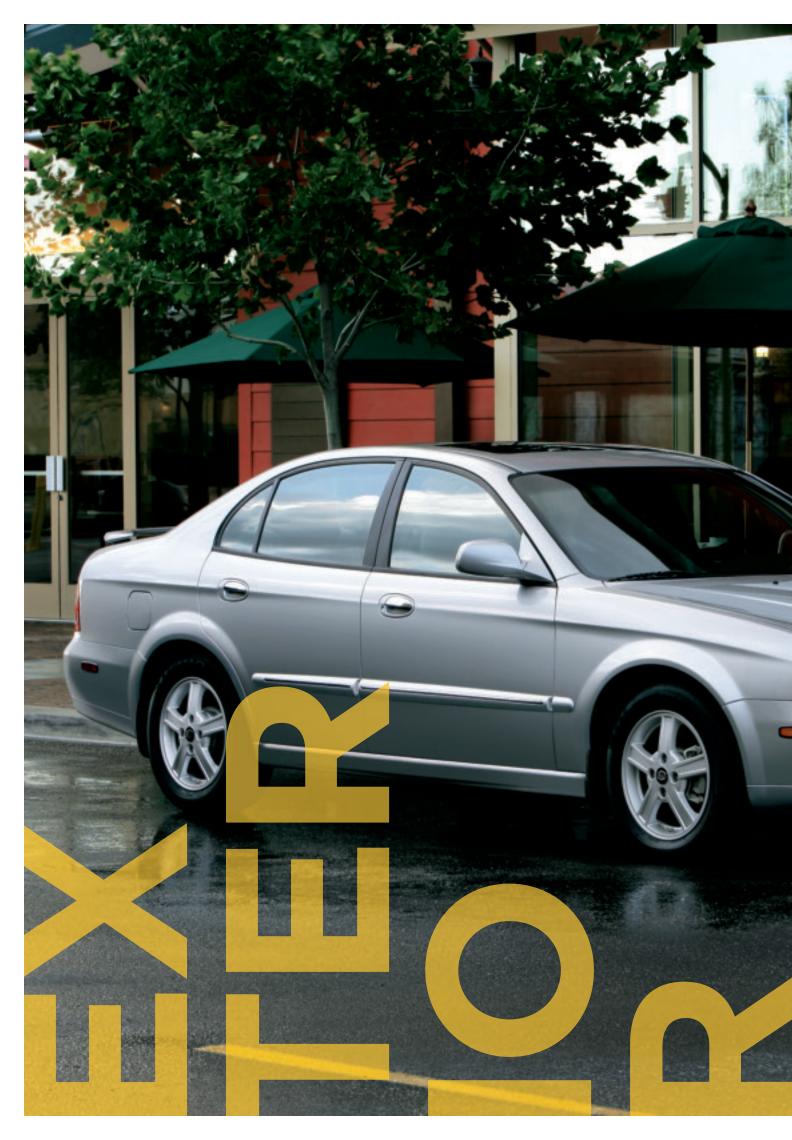

WHAT CAN WE SAY.
VERONA'S GOT STYLE.
A DISTINCTIVE GRILL,
SWEPT BACK
WINDSHIELD, SPORTY
ACCENTS. PEOPLE WILL
DEFINITELY SEE YOU
COMING. SOME MAY
EVEN SMILE AS YOU GO
BY! THE VERONA HAS
THAT EFFECT ON
PEOPLE. BLAME IT ON
OUR ITALIAN DESIGNERS.