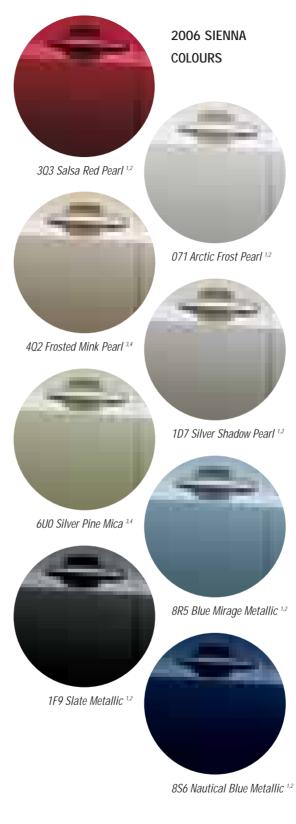

Left: Sienna XLE shown in Salsa Red Pearl.

**SENSIBLE INDULGENCE.** What else do you call the Sienna XLE? Especially when it comes with leather-trimmed seats, wood-grain style interior trim, a 10-speaker JBL surround-sound audio system, three separate climate controls (for driver, front passenger and rear passenger), power windows in both front and second rows, power rear door and available All-Wheel Drive. Factor in an available rear-seat audio/video entertainment system, heated seats, a front centre console box that can be installed between the front or second row seats, power sliding passenger doors with "jam protection" and "pinch protection", indexing seats and 2 cup holders for every passenger and you could have a very difficult time convincing your passengers to leave.

Preceding spread: Sienna XLE AWD Limited shown in Arctic Frost Pearl.

Above: The seriously spacious and luxurious leather interior of the Sienna XLE FWD Limited and XLE AWD Limited. Left: The elegant cockpit of the Sienna XLE FWD Limited & XLE AWD Limited features burled wood accents and an available navigation system.

Above: Sienna LE shown in Frosted Mink Pearl. Right: The stylish Sienna LE cockpit – ready for business or pleasure.

ELEGANTLY ACCOMMODATING. In terms of adaptability, there aren't too many curve balls you can throw at the luxurious Sienna LE with its highly responsive 215 hp VVT-i V6. Not when you can get your choice of 7- or 8-passenger seating and the option of All-Wheel Drive. Standard equipment consists of such creature comforts as front row and second row power windows, power door locks, power dual sliding rear doors, exterior heated mirrors, dual air conditioning, cruise control, rear window defroster with timer and wiper/washer, and an instrument panel control switch for remote operation of the rear quarter windows. Anyone for multi-tasking?

• Security system • Sunroof wind deflector • Towing accessories

Sienna all dressed up with hood deflector, rear spoiler, aluminum alloy wheels and side window visors.

<sup>1</sup> Stone Fabric on CE/LE models <sup>2</sup> Stone Leather on LE (7-passenger) & XLE models <sup>3</sup> Fawn Fabric on CE/LE models <sup>4</sup> Fawn Leather on LE (7-passenger) & XLE models