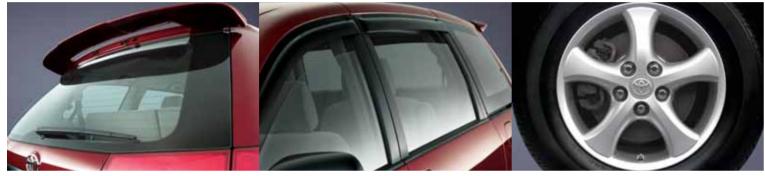

DRESS IT UP. DRIVE IT OUT. Make your statement. Your new Toyota Sienna can very easily become a reflection of your personality and lifestyle. All you have to do is select which of the Toyota Accessories you'd like to add to your Sienna to make it truly yours. Your Toyota Dealer will gladly assist you in customizing your new vehicle. To find the Toyota Dealer nearest you, go to toyota.ca or call 1-888-TOYOTA-8.

Rear spoiler

Side window visors

Aluminum alloy wheels Enhance the look and functionality

the following list of Accessories:

of your new Sienna by choosing from

• All-season mats • Ashtray

• Block heater • Cargo box

• Cargo liner • Cargo net

Dash accent kit • DVD system

• Door sill protectors • Glass breakage sensor Hood deflector • Interior bike rack • Licence plate cover • Navigation system • Rear obstacle sensing system • Running boards

• Security system • Sunroof wind deflector • Towing accessories

Sienna all dressed up with hood deflector, rear spoiler, aluminum alloy wheels and side window visors.

<sup>1</sup> Stone Fabric on CE/LE models <sup>2</sup> Stone Leather on LE (7-passenger) & XLE models <sup>3</sup> Fawn Fabric on CE/LE models <sup>4</sup> Fawn Leather on LE (7-passenger) & XLE models