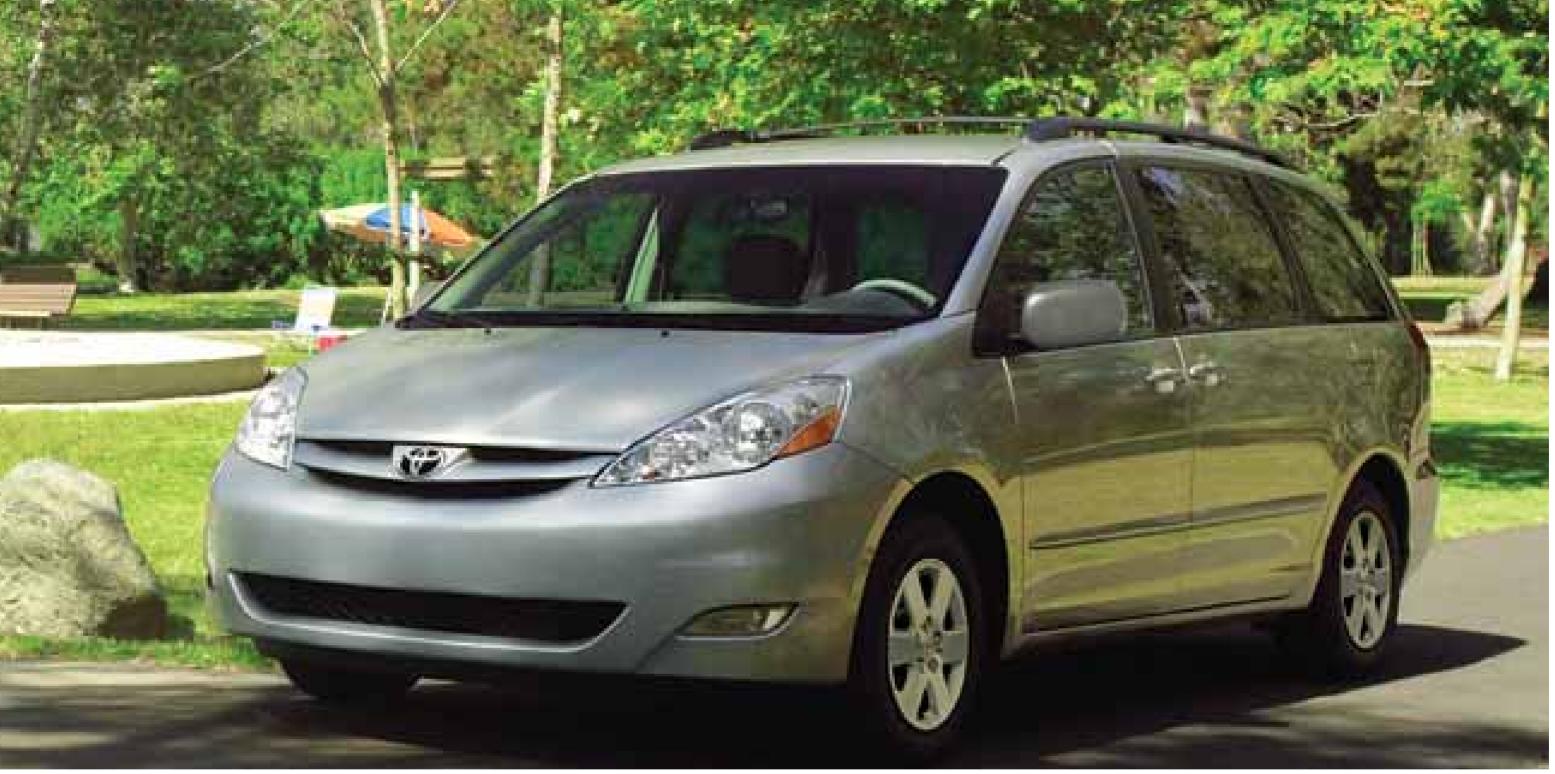

## TOYOTA Sienna 2006

P

Functionality with feeling. Just because necessity dictates you need a functional vehicle, where is it written that you can't enjoy it? Case in point: the 2006 totally refreshed Toyota Sienna. With a sleek, sporty new look, it's definitely "unminivan-ish." Available in either 7- or 8-seat models, Sienna now has more features than ever before. Like the front seat-mounted side airbags with front & rear head/side curtain airbags for all three seating rows, now standard equipment on all Siennas.

# Sienna A JOY TO DRIVE. AFTER ALL, THE FIRST WORD IN FUNCTIONALITY IS FUN.

 Original State
 Original State

 Original State
 Original State

 Original State
 Original State

 Original State
 Original State

 Original State
 Original State