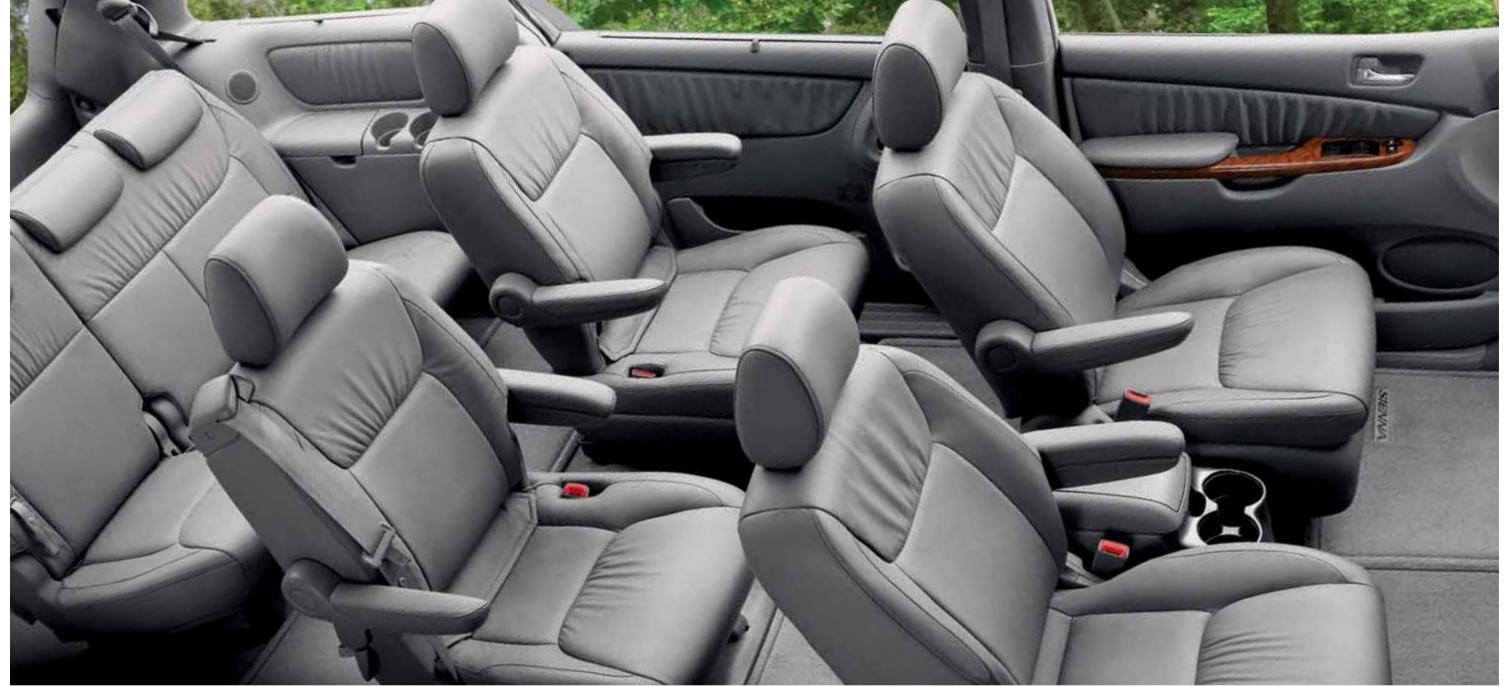

SIENNA SEAT CONFIGURATION ALTERNATIVES

8-PASSENGER CONFIGURATION. Most automobile seats leave your baby frustratingly out of reach. Not any more, with Sienna's available Front and Centre<sup>™</sup> second row seat. In 8-passenger Siennas, the centre section of the second row can be moved forward by 30% to get closer to the one you love. And guess what else the second row can do? It can be removed entirely. Then, stow the third row seat into the floor and you have enough room for, say, a 4 x 8 sheet of plywood. The continually adaptable Sienna – because in your family, who knows what's next?

**7-PASSENGER CONFIGURATION.** When you're raising kids, it pays to stay nimble. With Sienna, you can. In 7-passenger Siennas, a second row captain seat moves laterally to create side-by-side seating – and room for, say, a couple of kids' bikes. Fold the Split & Stow 3rd Row<sup>™</sup> and remove the second row, and all of Sienna's 4.22 m<sup>3</sup> (149 cu. ft.) of cargo volume is at your service. Life keeps changing – but Sienna changes right along with it.