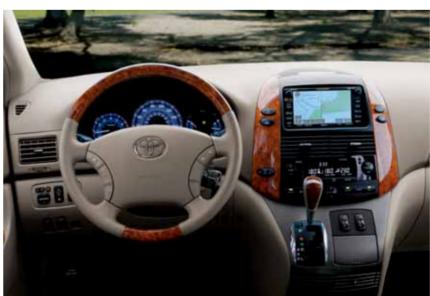

Preceding spread: Sienna XLE AWD Limited shown in Arctic Frost Pearl.

Above: The seriously spacious and luxurious leather interior of the Sienna XLE FWD Limited and XLE AWD Limited. Left: The elegant cockpit of the Sienna XLE FWD Limited & XLE AWD Limited features burled wood accents and an available navigation system.