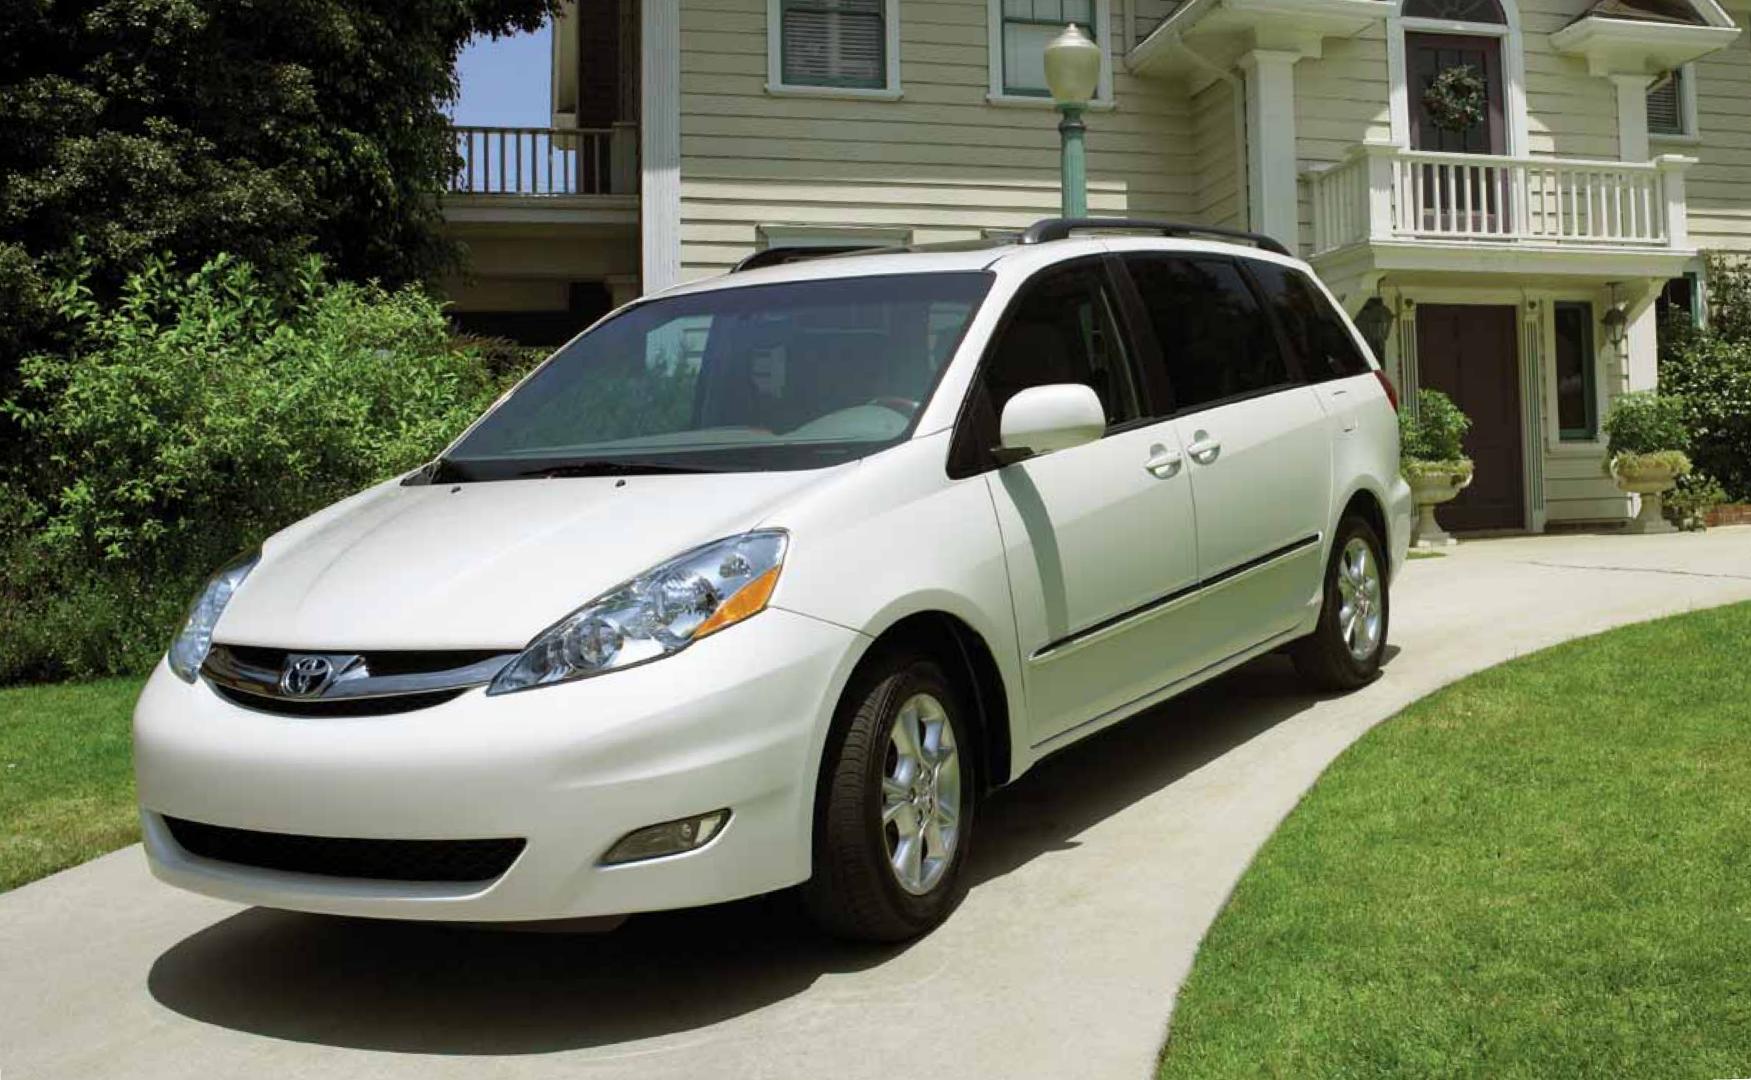

Above: Sienna LE shown in Frosted Mink Pearl. Right: The stylish Sienna LE cockpit – ready for business or pleasure.

ELEGANTLY ACCOMMODATING. In terms of adaptability, there aren't too many curve balls you can throw at the luxurious Sienna LE with its highly responsive 215 hp VVT-i V6. Not when you can get your choice of 7- or 8-passenger seating and the option of All-Wheel Drive. Standard equipment consists of such creature comforts as front row and second row power windows, power door locks, power dual sliding rear doors, exterior heated mirrors, dual air conditioning, cruise control, rear window defroster with timer and wiper/washer, and an instrument panel control switch for remote operation of the rear quarter windows. Anyone for multi-tasking?