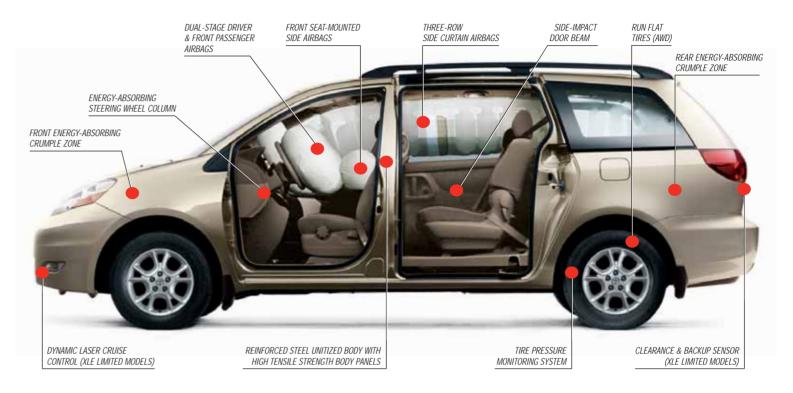

The Toyota Sienna has been a past recipient of some of the highest safety accolades in the automotive industry. We expect no less for the 2006 Sienna, which boasts many advanced features such as those listed below.

- Driver and front passenger dual-stage airbag Supplemental Restraint System (SRS)
- Driver and front passenger seat-mounted front and rear head/side curtain airbag Supplemental Restraint System (SRS)
- 3-point seatbelts in all seating positions
- Dual power sliding doors with "jam protection" and "pinch protection" (LE & XLE only)
- Available Vehicle Stability Control (VSC) and Traction Control (TRAC) (XLE FWD, CE AWD, LE AWD, XLE AWD Limited)
- Tire pressure monitoring system

| • | 4-Wheel Antilock Braking System (ABS)    |
|---|------------------------------------------|
|   | with Electronic Brake-force Distribution |
|   | (EBD) and Brake Assist (BA)              |

SIENNA

SAFETY

FEATURES

- Child-seat lower anchors and top tether anchors for four rear-seat positions (five on 8-passenger models)
- High Intensity Discharge (HID) headlamps
   (XLE Limited models)
  - Windshield wiper de-icer
  - Auto-dimming electrochromic inside rear view mirror (XLE Limited models)
  - All-season run flat tires (AWD models only)