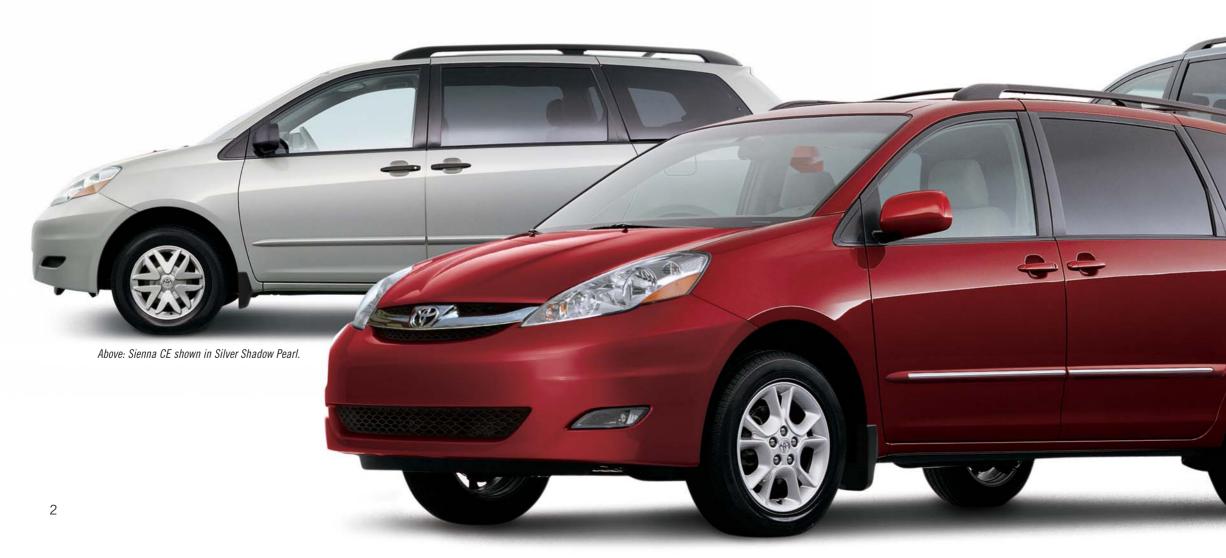

Left: Sienna XLE shown in Salsa Red Pearl.

**SENSIBLE INDULGENCE.** What else do you call the Sienna XLE? Especially when it comes with leather-trimmed seats, wood-grain style interior trim, a 10-speaker JBL surround-sound audio system, three separate climate controls (for driver, front passenger and rear passenger), power windows in both front and second rows, power rear door and available All-Wheel Drive. Factor in an available rear-seat audio/video entertainment system, heated seats, a front centre console box that can be installed between the front or second row seats, power sliding passenger doors with "jam protection" and "pinch protection", indexing seats and 2 cup holders for every passenger and you could have a very difficult time convincing your passengers to leave.