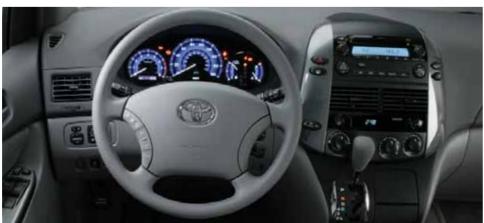

Above: Sienna LE shown in Frosted Mink Pearl. Right: The stylish Sienna LE cockpit – ready for business or pleasure.

ELEGANTLY ACCOMMODATING. In terms of adaptability, there aren't too many curve balls you can throw at the luxurious Sienna LE with its highly responsive 215 hp VVT-i V6. Not when you can get your choice of 7- or 8-passenger seating and the option of All-Wheel Drive. Standard equipment consists of such creature comforts as front row and second row power windows, power door locks, power dual sliding rear doors, exterior heated mirrors, dual air conditioning, cruise control, rear window defroster with timer and wiper/washer, and an instrument panel control switch for remote operation of the rear quarter windows. Anyone for multi-tasking?