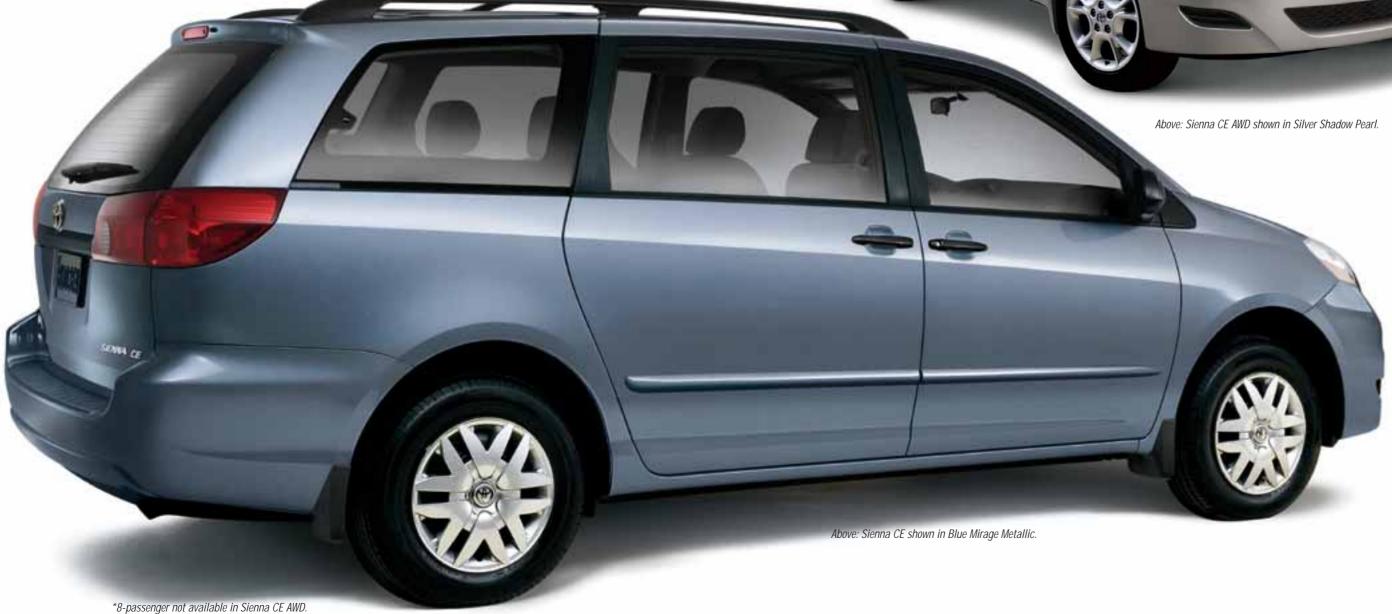

**PRACTICALITY** Because we're talking Sienna, it goes without saying that the Sienna CE has more passenger room and WITH COMFORT cargo capacity than can be imagined. If you really want to explore the limits of space, fold down the passenger seat, stow the Split & Stow 3rd Row<sup>™</sup>, remove the second row and you're looking at 4.22 m<sup>3</sup> (149 cu.ft.) of possibilities. You can also expect standard items such as sliding doors with power windows, dual air conditioning, tilt & telescopic steering wheel, 6-speaker AM/FM/MP3/WMA/CD audio system and a folding tray table between the front row seats that folds down to create a walk-through space. For added practicality, there is the Sienna CE AWD which is equipped with all the features of the CE plus privacy glass and 17" alloy wheels. All you have to do is decide whether you want all this in a 7-or 8-passenger model.\* We never told you it was going to be easy.