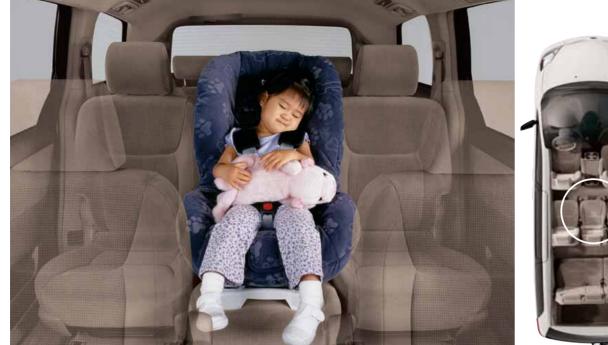

- Driver and front passenger dual-stage airbag Supplemental Restraint System (SRS)
- Driver and front passenger seat-mounted front and rear head/side curtain airbag Supplemental Restraint System (SRS)
- 3-point seatbelts in all seating positions
- Dual power sliding doors with "jam protection" and "pinch protection" (LE & XLE only)
- Available Vehicle Stability Control (VSC) and Traction Control (TRAC) (XLE FWD, CE AWD, LE AWD, XLE AWD Limited)
- Tire pressure monitoring system

SAFETY

FEATURES

- Child-seat lower anchors and top tether anchors for four rear-seat positions (five on 8-passenger models)
- High Intensity Discharge (HID) headlamps
   (XLE Limited models)
  - Windshield wiper de-icer
  - Auto-dimming electrochromic inside rear view mirror (XLE Limited models)
  - All-season run flat tires (AWD models only)