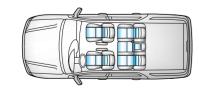

SEQUOIA **SR5 V8** SEATING OPTIONS

Seating for eight with all the seats

in place.

Remove a couple of seats to accommodate

long cargo items.

Remove the third-row rear seats completely

for a flat cargo area of 2.208 m³ capacity.