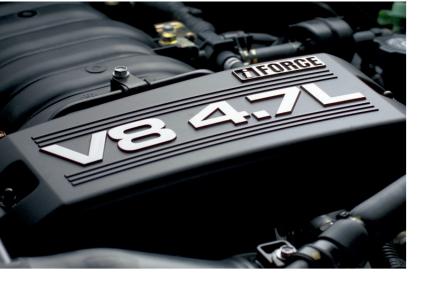

2006 Sequoia, the full-size SUV, powered by a commanding 273 horsepower, 4.7 Litre, i-FORCE V8, DOHC, 32-valve, VVT-i engine and 5-speed electronically controlled overdrive automatic transmission, is everything you've ever wanted. Sequoia is an all-environment vehicle – from the wilds of the great outdoors to the often treacherous byways of the city. The ride is quiet and smooth, the driving sure and responsive. In today's world of SUV's, you've never felt anything like it.

Above: Sequoia Limited's

spacious leather-trimmed

interior.

7 Preceding page: Sequoia Limited shown in Arctic Frost Pearl.

i-FORCE V8 The 4.7 Litre, 32-valve DOHC, i-FORCE V8 is the

**ENGINE** driving force behind Sequoia: 273 hp and 314 lb.ft. of ground-grabbing, trailer-pulling torque. The i-FORCE V8 also features an Electronic Throttle Control System with intelligence (ETCS-i), which

ensures smooth engine power application.