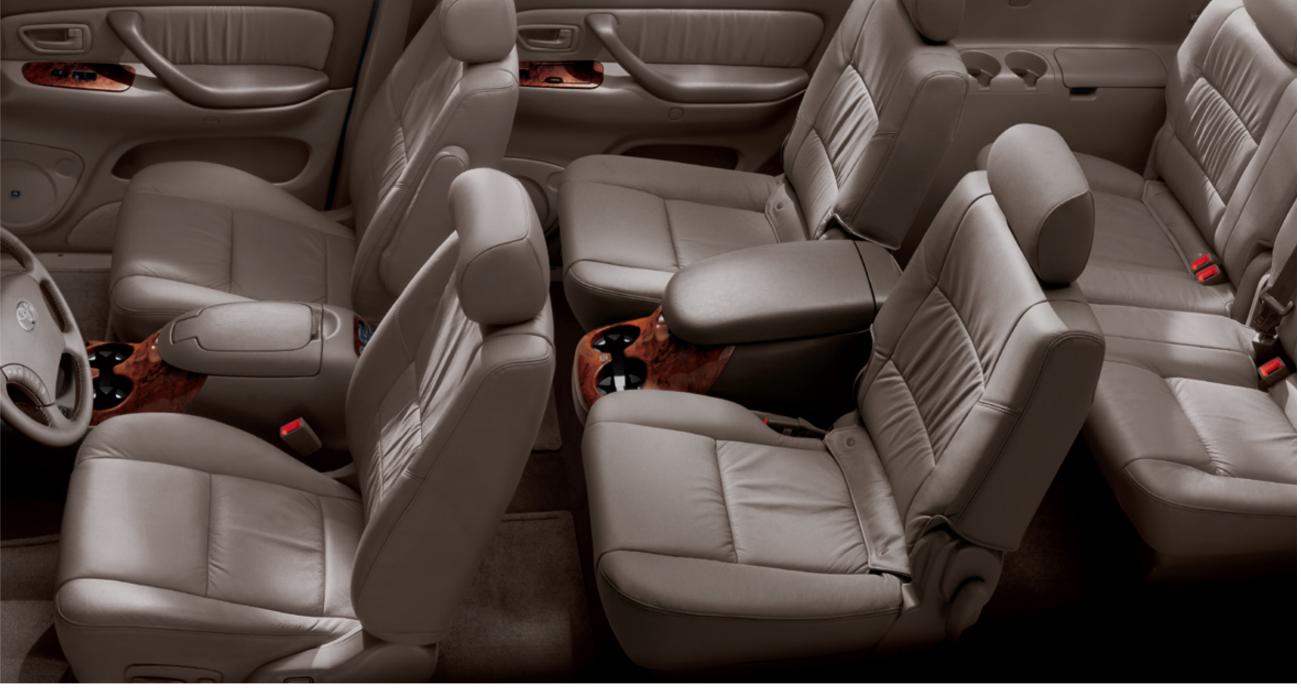

SEQUOIA **SR5 V8** SEATING OPTIONS

Seating for eight with all the seats

in place.

Remove a couple of seats to accommodate

long cargo items.

Remove the third-row rear seats completely

for a flat cargo area of 2.208 m³ capacity.

• 8-Passenger seating (SR5 V8 only)

SPACIOUS

Rich leather-trimmed seats

INTERIOR **FEATURES** 

 Premium JBL 3-in-1 AM/FM/Cassette, 6-disc in-dash CD changer and 10-speakers and steering wheel audio controls (Limited only)

Above: Sequoia Limited's

spacious leather-trimmed

interior.

7 Preceding page: Sequoia Limited shown in Arctic Frost Pearl.

i-FORCE V8 The 4.7 Litre, 32-valve DOHC, i-FORCE V8 is the

**ENGINE** driving force behind Sequoia: 273 hp and 314 lb.ft. of ground-grabbing, trailer-pulling torque. The i-FORCE V8 also features an Electronic Throttle Control System with intelligence (ETCS-i), which