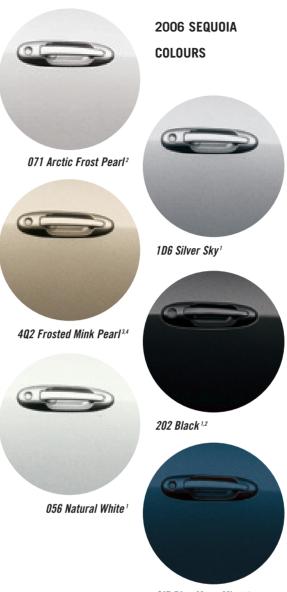

8J7 Blue Moon Mica 1,2

1E3 Phantom Grey Pearl 1,2

<sup>1</sup> Charcoal Leather Trim on SR5 V8.

<sup>2</sup> Charcoal Leather Trim on Limited.

<sup>3</sup> Oak Leather Trim on SR5 V8.

<sup>4</sup> Oak Leather Trim on Limited.