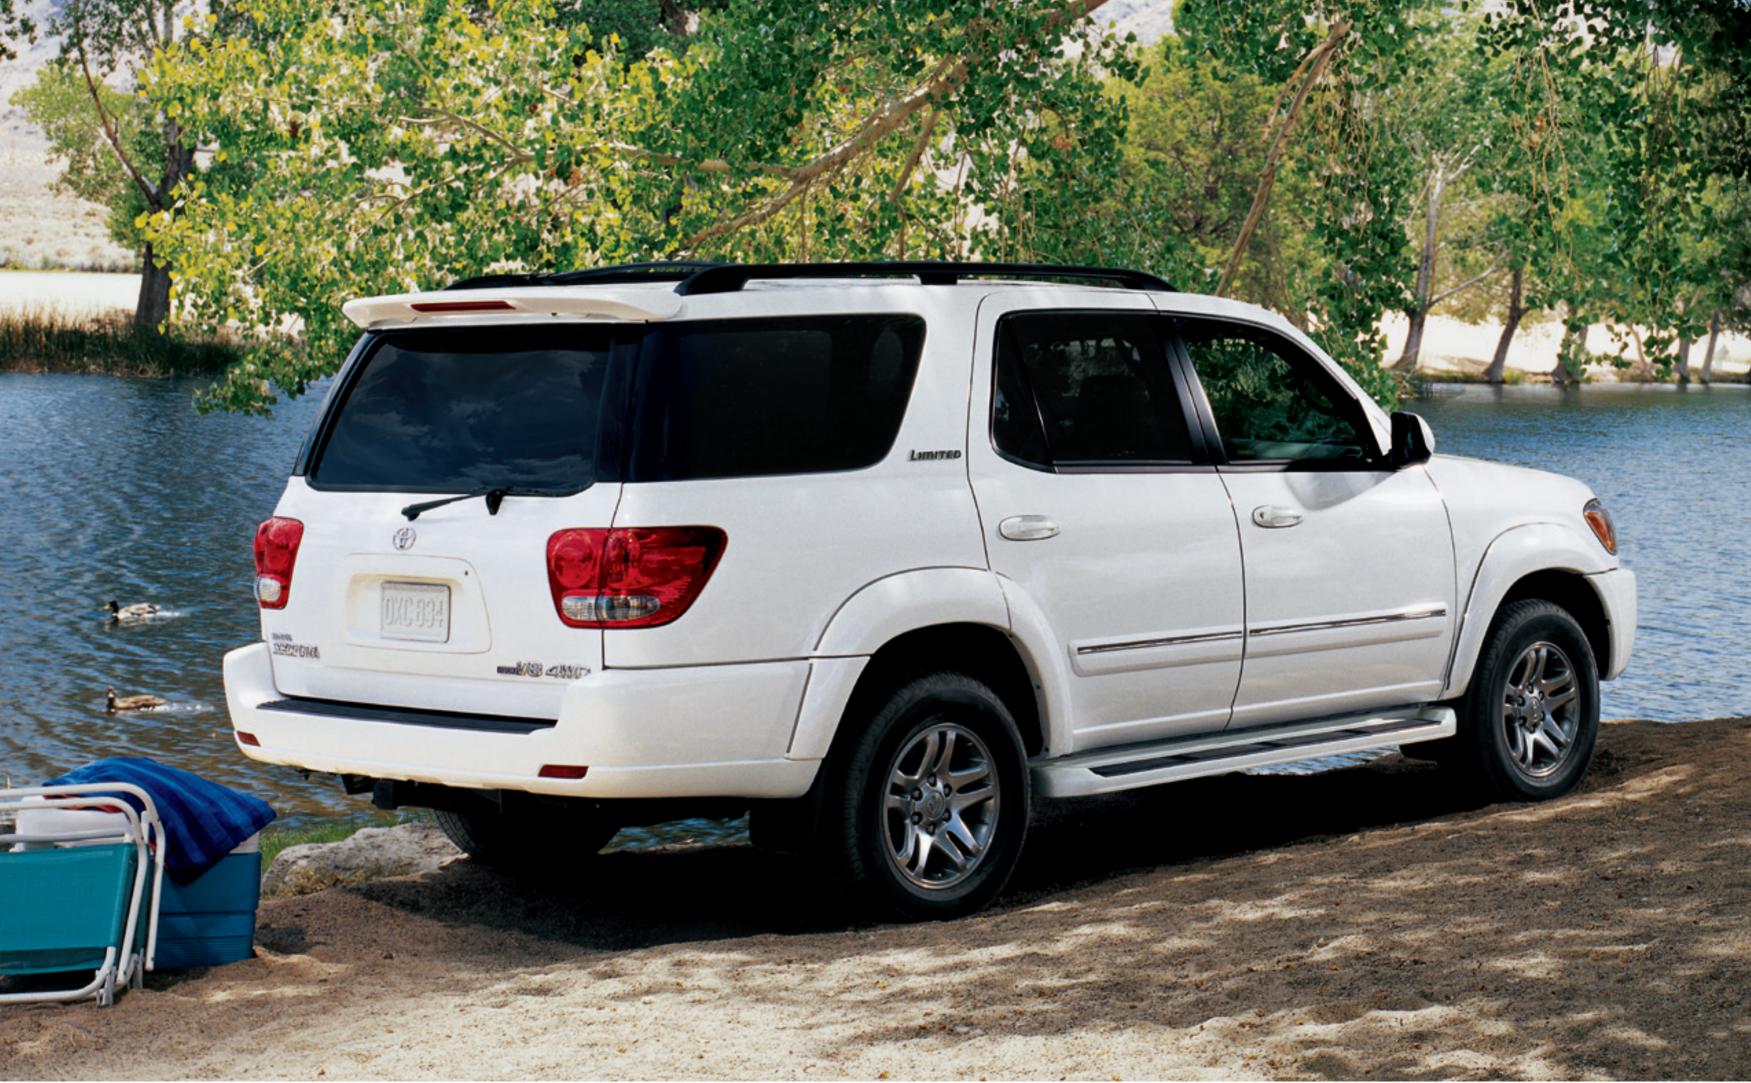

Above: Sequoia Limited's

spacious leather-trimmed

interior.

7 Preceding page: Sequoia Limited shown in Arctic Frost Pearl.

i-FORCE V8 The 4.7 Litre, 32-valve DOHC, i-FORCE V8 is the

**ENGINE** driving force behind Sequoia: 273 hp and 314 lb.ft. of ground-grabbing, trailer-pulling torque. The i-FORCE V8 also features an Electronic Throttle Control System with intelligence (ETCS-i), which