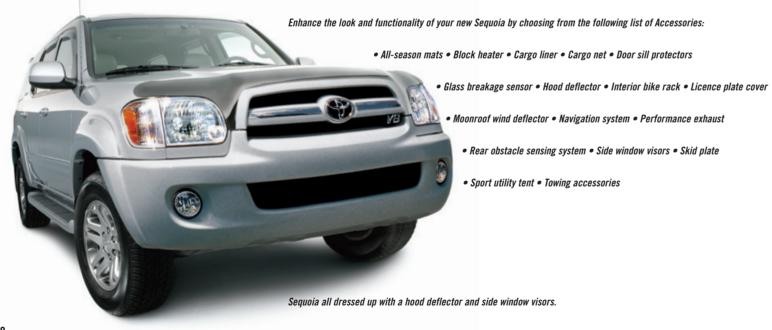

• Side-impact door beams.

DRESS IT UP. Explore your options. If you really want to make a new Toyota Sequoia into "your new Toyota Sequoia" then DRIVE IT OUT. check out the Toyota Accessories available for your model that will customize it for you. And whether you choose to enhance the look, the functionality or both, your Toyota Dealer will be happy to help you select the accessories that are right for you. To find the Toyota Dealer nearest you go to toyota.ca or call 1-888-TOYOTA-8.