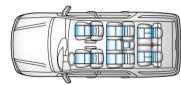

SEQUOIA **SR5 V8** SEATING OPTIONS

Seating for eight with all the seats

in place.

Remove a couple of seats to accommodate

long cargo items.

Remove the third-row rear seats completely

for a flat cargo area of 2.208 m³ capacity.