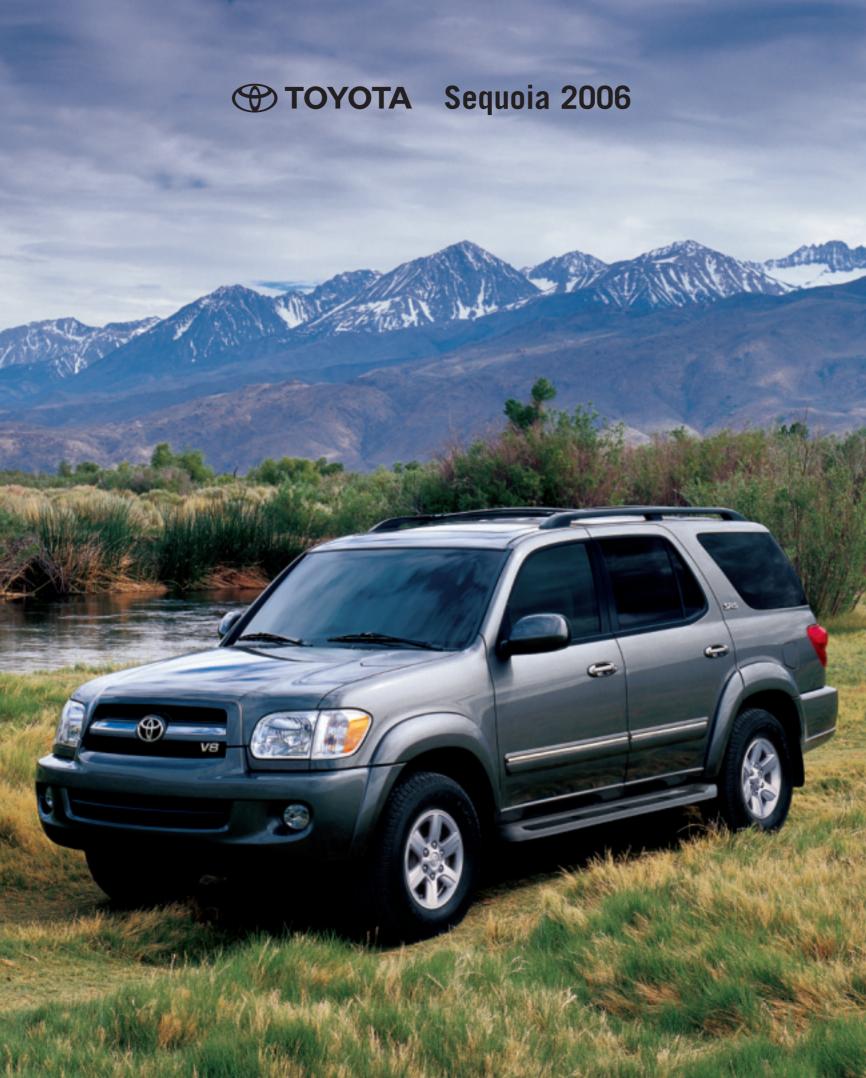

2006 Sequoia, the full-size SUV, powered by a commanding 273 horsepower, 4.7 Litre, i-FORCE V8, DOHC, 32-valve, VVT-i engine and 5-speed electronically controlled overdrive automatic transmission, is everything you've ever wanted. Sequoia is an all-environment vehicle – from the wilds of the great outdoors to the often treacherous byways of the city. The ride is quiet and smooth, the driving sure and responsive. In today's world of SUV's, you've never felt anything like it.