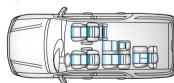

SEQUOIA **SR5 V8** SEATING OPTIONS

Seating for eight with all the seats

in place.

Remove a couple of seats to accommodate

long cargo items.

Remove the third-row rear seats completely

for a flat cargo area of 2.208 m³ capacity.