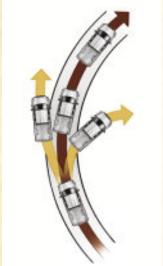

#### **Vehicle Stability Control (VSC)**

identifies loss of traction and acts automatically to maintain directional stability. The system monitors your steering angle and compares it to the direction the truck is actually travelling. When loss of traction is detected. VSC activates to help maintain maximum grip.

Traction Control (TRAC, A-TRAC) helps keep you in control on wet, icy, loose or uneven surfaces by applying individual wheel braking as needed and reducing engine output.

**Electronic Brake-force Distribution (EBD)** responds to driving conditions by optimizing the amount of brake-force applied to each wheel for maximum