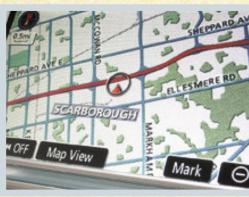

Tundra's available DVD-based Navigation System puts big, legible maps on a 178 mm (7") LCD screen located in the centre of the dash. Bluetooth Wireless capability lets you stay in touch with hands-free cellular phone when you're on the road.