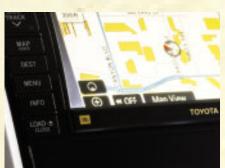

Tundra's available DVD-based Navigation System puts big, legible maps on a 178 mm (7") LCD screen located in the centre of the dash. Bluetooth Wireless capability lets you stay in touch with hands-free cellular phone when you're on the road.