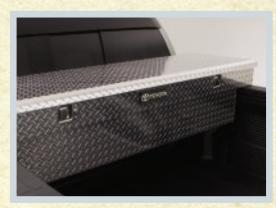

# DRESS IT UP. DRIVE IT OUT.

Enhance the look and functionality of your new Tundra by choosing from the following list of accessories:

All-Season Mats – Tray Type • Auto Dimming Mirror w/HomeLink®
 Bed Rail w/Cleats • Block Heater • Cargo Net • Carpet Floor Mats
 Dash Accent Kit • DVD System • Emergency Kit

• First Aid Kit • Hard Tonneau Cover • Licence Plate Cover • Moulded Floor Mats • Owner Manual Wallet

- Park Pilot Performance Exhaust Security System/GBS
  - Side Step Bars • Side Window Visors
  - Soft Tonneau Cover
  - Wheel Lock (Spare Tire)
  - Wheel Locks

Bed Extender

Cargo Divider

Door Sill Protectors

All-Season Mats

Bed Mats

Exhaust Tip

iPOD™ Adapter/Interface

Locking Fuel Cap

Navigation System

Rear Window Deflector

Remote Engine Starter

Skid Plate

Swing Away Bike Rack

Towing Accessories

Truck Tent & Mattress

18