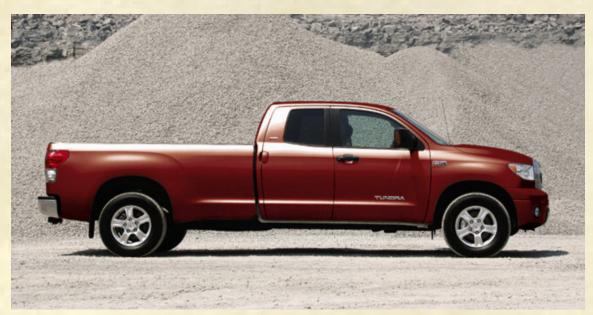

#### **DOUBLE CAB** LONG/STANDARD BED

The Double Cab configuration is available with either the 2,480 mm (8.1') Long Box or a 2,000 mm (6.5') Standard Bed.

> Double Cab Long Bed shown in Radiant Red.

Facing page: Double Cab Long Bed shown in Silver Sky.