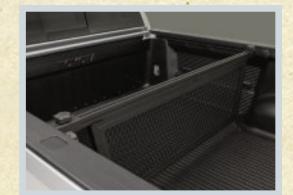

Massive TIE RODS keep the steering rack in secure command of the wheels

construction sites, even when fully loaded manage your cargo. Cleats and Tie-Downs add even more security - cleats are rated at 100 kg (220 lb) per attachment – and you can partition the bed into three separate sections using the handy 2X6 SLOTS.

Flexible BED RAIL SYSTEM helps

RING GEAR. Massive torque loads need a massive ring gear to manage the stress of repeated heavy payloads and towing.

5.7-Litre engine is equipped with a 266 mm (10.5") ring gear,