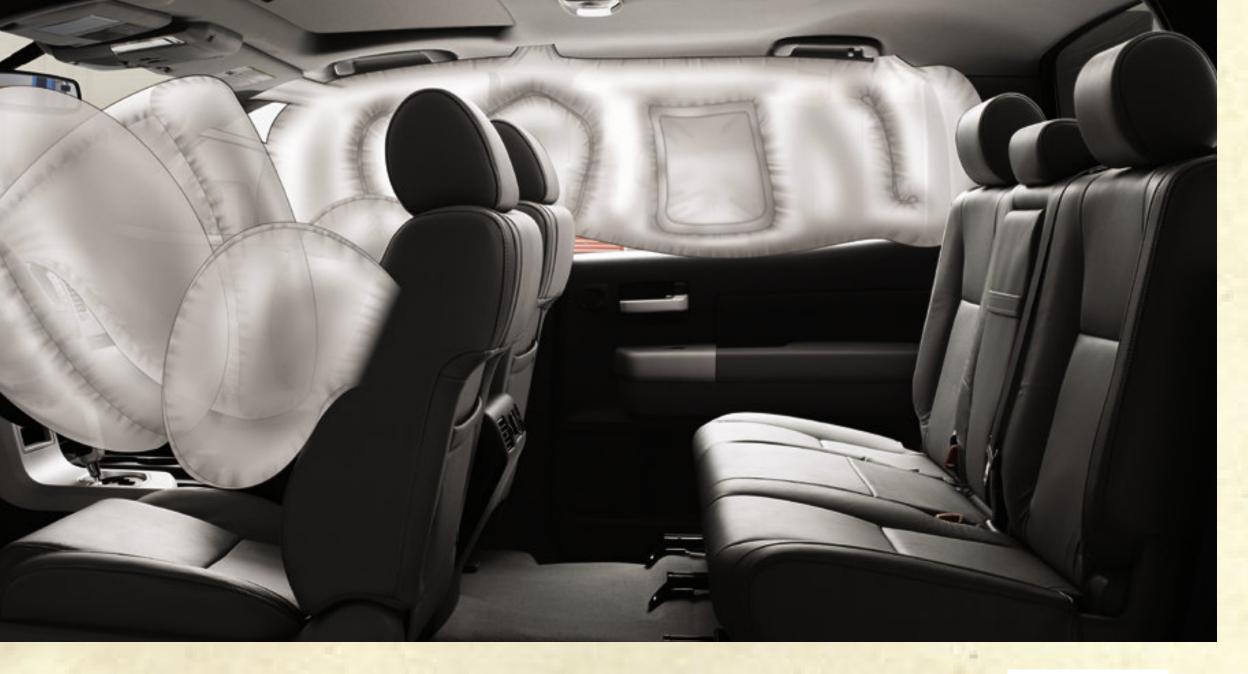

### SAFETY IS ALWAYS STANDARD.

Because on-the-job safety is as important to us as it is to you, every Tundra protects you and your passengers with standard occupant safety features that includes dual-stage driver and front passenger airbags, front seat-mounted side airbags, and front and rear roll-sensing curtain shield airbags. The vehicle

is built to protect, as well, with a reinforced cab and an extruded front bumper that transfers front-impact forces through the frame-rails and away from the people inside.

activates only in a full frontal collision of sufficient magnitude to inflate the bags. In moderate frontal collisions, the airbags may not inflate, in a rear or side collision the airbags are designed not to inflate, so the primary protection is provided by the lap and shoulder belt system. The 2007 Tundra features a front seat-mounted side airbag Supplemental Restraint System (SRS) and a roll-sensing front & rear head/side curtain airbag Supplemental Restraint System (SRS) which activate only in a side-impact collision of sufficient magnitude to inflate the bags. Roll-sensing airbags are designed to deploy at severe tilt