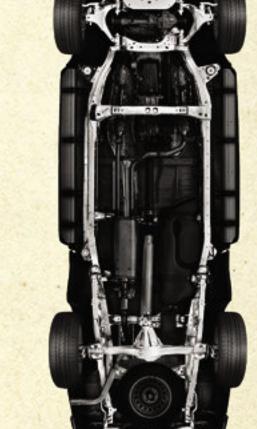

Our **TRIPLETECH™ FRAME** creates an optimal combination of strength, reliability and durability.

The frame is **FULLY BOXED** up front in the engine bay where weight-supporting strength is essential.

A **REINFORCED C-CHANNEL** of heavygauge steel under the cab means superior ride quality and crash worthiness To maximize payload without sacrificing durability, we put an **OPEN C-CHANNEL** under the bed.

#### REINFORCED LEAF SPRING ATTACHMENTS

are extra durable to endure the strongest punishment. The vertical stroke of the high-strength steel front double A-arms with coil-over-spring/ shock units and the heavy-duty rear multi-leaf springs has been optimized to handle Tundra's maximum payload capacity.