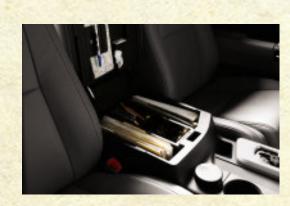

The available centre console storage box is designed to hold hanging file folders and a laptop computer or other

MORE PAYLOAD, MORE PAY. Tundra also pays off when it comes to loading up the bed. The 5.7-Litre 4X4 Tundra Regular cab can handle 830 kg (1,835 lb), and maximum payload for the 4X2 Tundra is 860 kg (1,900 lb).

> Tundra's innovative console storage box is the efficient way to keep your office on wheels organized. It features room for hanging files, a laptop computer, and three big cupholders.

Double Cab interior shown in Graphite.