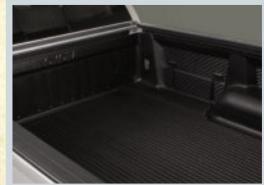

# THREE CABS, THREE BEDS, ONE TOUGH TRUCK.

Because one size never fits all, you can combine engine, cab and bed sizes to build the hard-working Tundra that best suits your needs. Every cargo box uses a galvannealed zinc coating to reduce corrosion caused by scratches and dings.

#### **REGULAR CAB LONG BED**

Regular Cab Tundras are equipped with a 2,480 mm (8.1') Long Bed that will carry a 4'x8' sheet of plywood between the wheel wells.

No matter which cab/bed combination is right for you, a Heavy-Duty Tow Package is standard equipment on every 2007 Tundra, and the tow hitch is built right into the frame for extra strength and stability.