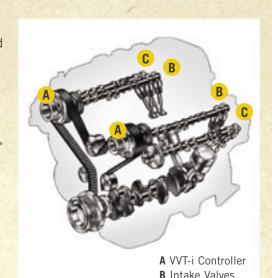

#### VARIABLE VALVE TIMING with INTELLIGENCE

(VVT-i). Smart technology like VVT-i is one reason for Tundra's broad power band. Built into every Tundra engine, VVT-i controls the engine's volumetric efficiency to extract the maximum power from every intake and exhaust stroke. On the 5.7-Litre i-FORCE V8, dual independent VVT-i actually adjusts the timing for the intake and exhaust valves independently. The result is that more than 90% of the engine's peak torque of 401 lb.ft. is on tap between 2,400 and 5,500 rpm.

Every 4X4 Tundra features Toyota's advanced One-Touch Sequential Multi-Mode 4WD system for four-wheel drive control with shift-on-the-fly ease.

C Exhaust Valves