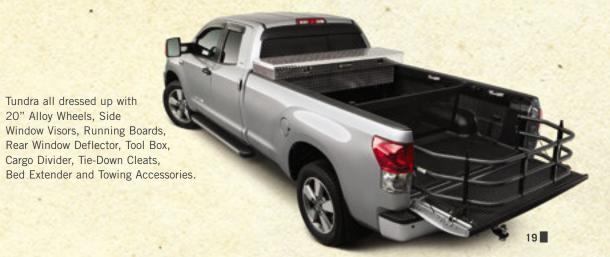

# THREE CABS, THREE BEDS, ONE TOUGH TRUCK.

Because one size never fits all, you can combine engine, cab and bed sizes to build the hard-working Tundra that best suits your needs. Every cargo box uses a galvannealed zinc coating to reduce corrosion caused by scratches and dings.

# DRESS IT UP. DRIVE IT OUT.

Enhance the look and functionality of your new Tundra by choosing from the following list of accessories:

All-Season Mats – Tray Type • Auto Dimming Mirror w/HomeLink®
 Bed Rail w/Cleats • Block Heater • Cargo Net • Carpet Floor Mats
 Dash Accent Kit • DVD System • Emergency Kit

• First Aid Kit • Hard Tonneau Cover • Licence Plate Cover • Moulded Floor Mats • Owner Manual Wallet

- Park Pilot Performance Exhaust Security System/GBS
  - Side Step Bars • Side Window Visors
  - Soft Tonneau Cover
  - Wheel Lock (Spare Tire)
  - Wheel Locks

Bed Extender

Cargo Divider

Door Sill Protectors

All-Season Mats

Bed Mats

Exhaust Tip

iPOD™ Adapter/Interface

Locking Fuel Cap

Navigation System

Rear Window Deflector

Remote Engine Starter

Skid Plate

Swing Away Bike Rack

Towing Accessories

Truck Tent & Mattress

18