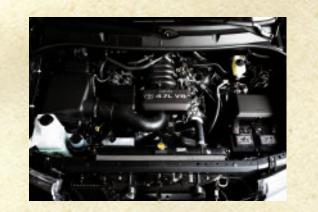

The i-FORCE 4.7-Litre V8 is a 271 horsepower workhorse harnessed to a 5-speed Super Electronically Controlled (ECT) automatic transmission. Toyota's exclusive Variable Valve Timing with intelligence (VVT-i) optimizes the engine's volumetric efficiency to pump as much air as possible and extract the maximum power.

The **i-FORCE 5.7-Litre V8** raises the ante to 381 horsepower and 401 lb.ft. of torque, regulated by a heavy-duty 6-speed ECT automatic transmission. Efficiency under all conditions is boosted by Dual VVT-i (independently controlled on the intake and