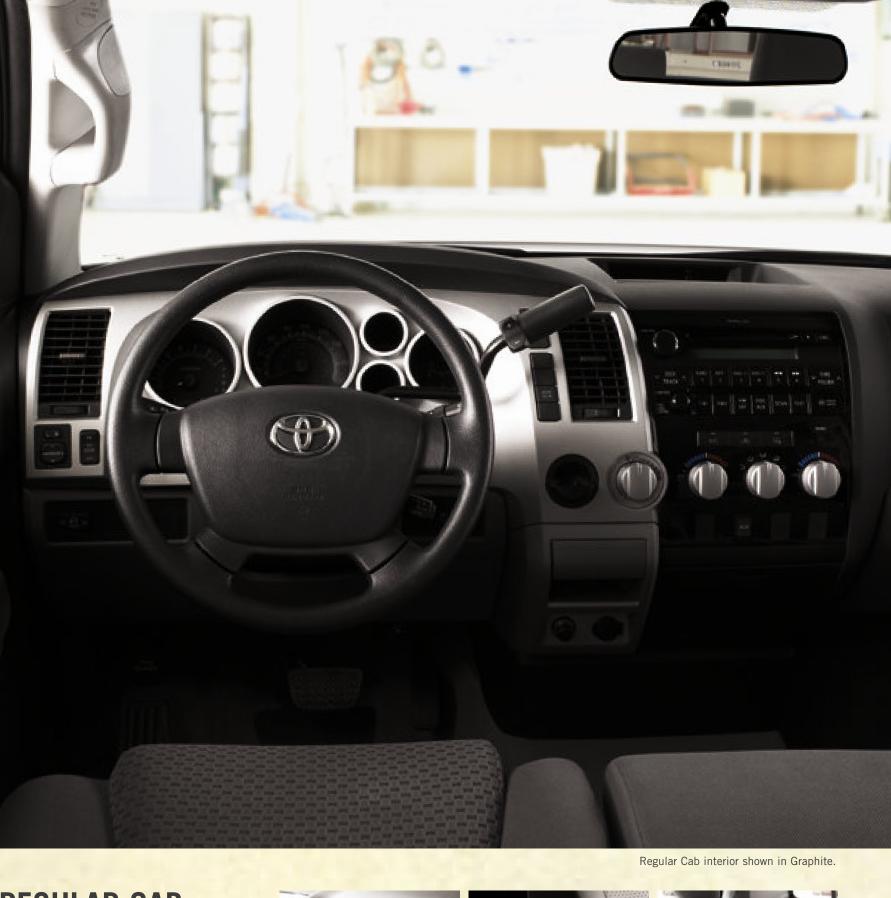

# INTERIORS BUILT FOR THE WAY YOU WORK.

Tundra is available in three cab sizes – Regular Cab, Double Cab or CrewMax – each with a unique combination of features for the job you do. But no matter which cab you choose, you'll get plenty of flexible storage (like map pockets, water-bottle storage on the doors and lots of big cupholders) generous convenience features (including oversized controls that can be operated while wearing work gloves) and a spacious interior that you and everyone in your crew will appreciate.

### **REGULAR CAB**

Inside Tundra's Regular Cab, your need for size, space and storage is accommodated. Every Tundra is equipped with a generouslysized double-compartment glove box, including an upper compartment that's big enough to hold a standard-size Thermos™ bottle. Behind the 3-passenger front seat there's a large flat storage tray big enough to hold toolboxes, even a small generator and the available fold flat front passenger seat can double as a desk.

operated without taking the gloves off. Standard dual-zone climate control rivals luxury automobiles

for air flow and quiet operation. The lockable glove box has a compartment designed to store a full-sized thermos.