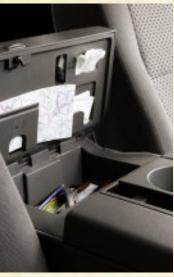

The available centre console storage box is designed to hold hanging file folders and a laptop computer or other

MORE PAYLOAD, MORE PAY. Tundra also pays off when it comes to loading up the bed. The 5.7-Litre 4X4 Tundra Regular cab can handle 830 kg (1,835 lb), and maximum payload for the 4X2 Tundra is 860 kg (1,900 lb).

> Tundra's innovative console storage box is the efficient way to keep your office on wheels organized. It features room for hanging files, a laptop computer, and three big cupholders.

Double Cab interior shown in Graphite.

Console Storage Box, the 40/20/40 split front bench seat has a fold-down which