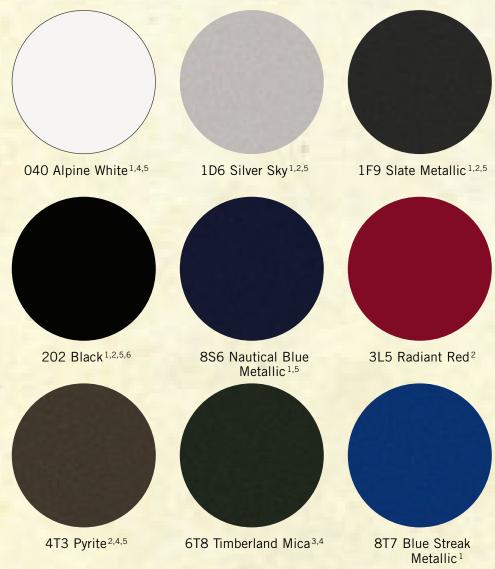

#### **2007 TUNDRA COLOURS:**

- <sup>1</sup>Graphite Fabric.
- <sup>2</sup> Black Fabric. <sup>3</sup>Sand Beige Fabric.
- <sup>4</sup>Sand Beige Leather Trim (Limited models only).
- <sup>5</sup>Graphite Leather Trim (Limited models only).
- <sup>6</sup>Red Rock Leather Trim (Limited models only).