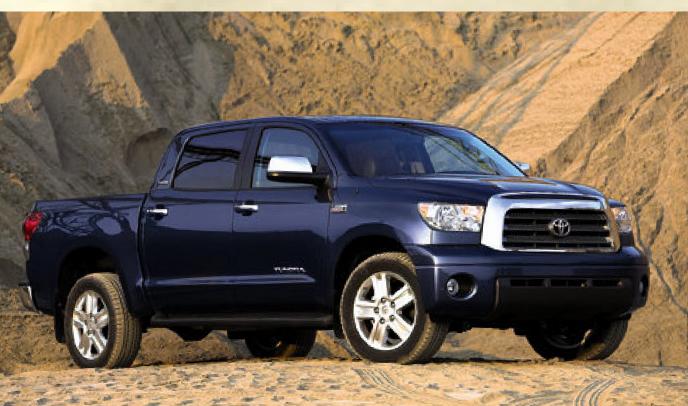

#### **DOUBLE CAB** LONG/STANDARD BED

The Double Cab configuration is available with either the 2,480 mm (8.1') Long Box or a 2,000 mm (6.5') Standard Bed.

> Double Cab Long Bed shown in Radiant Red.