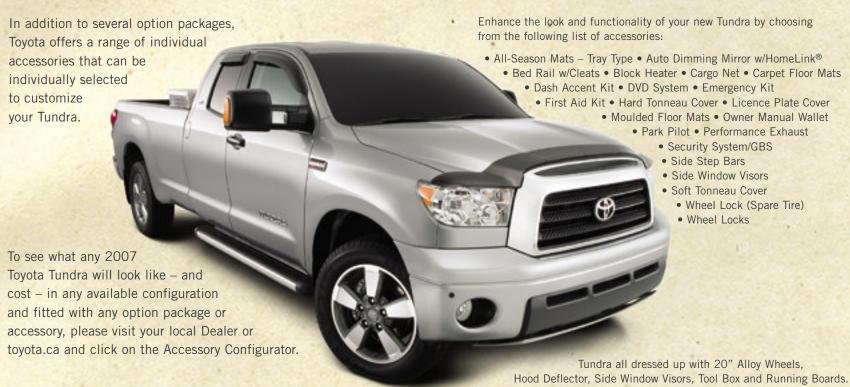

# DRESS IT UP. DRIVE IT OUT.

Enhance the look and functionality of your new Tundra by choosing from the following list of accessories:

All-Season Mats – Tray Type • Auto Dimming Mirror w/HomeLink®
 Bed Rail w/Cleats • Block Heater • Cargo Net • Carpet Floor Mats
 Dash Accent Kit • DVD System • Emergency Kit

• First Aid Kit • Hard Tonneau Cover • Licence Plate Cover • Moulded Floor Mats • Owner Manual Wallet

- Park Pilot Performance Exhaust Security System/GBS
  - Side Step Bars • Side Window Visors
  - Soft Tonneau Cover
  - Wheel Lock (Spare Tire)
  - Wheel Locks