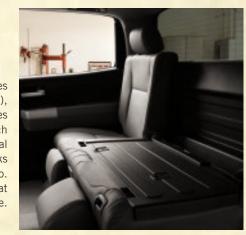

#### **CREWMAX**

The CrewMax Cab is your travelling field office, as rugged and flexible as it is roomy and comfortable. CrewMax LTD can be used as a conference room on wheels, thanks to heated front captain's chairs, a centre console box, a 100-mm sliding centre armrest, and power-adjustable driver and front passenger seats. The driver's seat adapts to fit you, thanks to 10 power adjustments including lower thigh support that extends the seat by 2 inches.

Available in Spring 2007.

The 60/40 split folding rear seat features outstanding legroom 1,130 mm (44.5"), reclines a full 41 degrees and slides 254 mm (10"), so passengers can stretch out. The centre armrest folds down to reveal dual cupholders, and the rear seatbacks incorporate 4 tie-down hooks to secure cargo. For on-site meetings, the rear seat folds flat to create an expansive work surface.