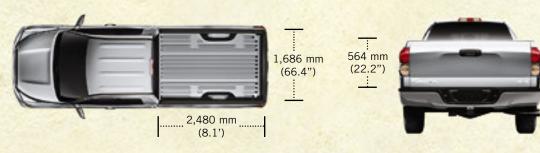

#### **DOUBLE CAB** LONG/STANDARD BED

The Double Cab configuration is available with either the 2,480 mm (8.1') Long Box or a 2,000 mm (6.5') Standard Bed.

> Double Cab Long Bed shown in Radiant Red.

#### **REGULAR CAB LONG BED**

Regular Cab Tundras are equipped with a 2,480 mm (8.1') Long Bed that will carry a 4'x8' sheet of plywood between the wheel wells.

No matter which cab/bed combination is right for you, a Heavy-Duty Tow Package is standard equipment on every 2007 Tundra, and the tow hitch is built right into the frame for extra strength and stability.

|                           |                           |             | AR CAB      |          |           |       | LE CAB     |          |           |              | WMAX               |
|---------------------------|---------------------------|-------------|-------------|----------|-----------|-------|------------|----------|-----------|--------------|--------------------|
|                           |                           | DLX<br>Long | SR5<br>LONG | S<br>STD | R5<br>STD | LONG  | R5<br>Long | L<br>STD | TD<br>STD | SR5<br>SHORT | LTD<br>Short       |
| DIMENSIONS                | mm (in.)                  | 4.7 L       | 5.7 L       | 4.7 L    | 5.7 L     | 4.7 L | 5.7 L      | 4.7 L    | 5.7 L     | 5.7 L        | 5.7 L              |
| Length                    | 5,810 (228.7)             | •           | •           | •        | •         | -     | _          | •        | •         | •            | •                  |
|                           | 6,290 (247.6)             | -           | -           | -        | -         | •     | •          | -        | -         | -            | -                  |
| Width                     | 2,030 (79.9)              | •           | •           | •        | •         | •     | •          | •        | •         | •            | •                  |
| Height (Unloaded)         | 1,935 (76.1)              | •           | •           | -        | -         | •     | •          | -        | -         | -            | -                  |
|                           | 1,940 (76.3)              | -           | -           | •        | •         | -     | -          | •        | •         | •            | •                  |
| Cargo Bed Length          | 2,480 (97.6)              | •           | •           | -        | -         | •     | •          | -        | -         | _            | -                  |
|                           | 2,000 (78.7)              | -           | -           | •        | •         | -     | -          | •        | •         | -            | -                  |
|                           | 1,695 (66.7)              | -           | _           | -        | -         | -     | _          | -        | -         | •            | •                  |
| Cargo Bed Width           |                           |             |             |          |           |       |            |          |           |              |                    |
| (Between Wheel Wells)     | 1,270 (50.0)              | •           | •           | •        | •         | •     | •          | •        | •         | •            | •                  |
| Cargo Bed Depth           | 564 (22.2)                | •           | •           | •        | •         | •     | •          | •        | •         | •            | •                  |
| Wheelbase                 | 3,700 (145.6)             | •           | •           | •        | •         | -     | _          | •        | •         | •            | •                  |
|                           | 4,180 (164.5)             | _           | -           | -        | -         | •     | •          | -        | -         | _            | -                  |
| Tread                     | Front: 1,725 (67.9)       | •           | •           | •        | •         | •     | •          | •        | •         | •            | •                  |
|                           | <b>Rear:</b> 1,725 (67.9) | •           | •           | •        | •         | •     | •          | •        | •         | •            | •                  |
| Seating Capacity          | 3                         | •           | •           | -        | -         | -     | _          | -        | _         | _            | SHORT SHORT  5.7 L |
|                           | 5                         | -           | -           | -        | -         | -     | •          | •        | •         | •            | •                  |
|                           | 6                         | _           | -           | •        | •         | •     | -          | -        | -         | -            | -                  |
| Headroom                  | Front: 1,021 (40.2)       | •           | •           | •        | •         | •     | •          | •        | •         | •            | •                  |
|                           | Rear: 982 (38.7)          | -           | -           | •        | •         | •     | •          | •        | •         | -            | -                  |
|                           | Rear: 983 (38.7)          | -           | -           | -        | -         | -     | -          | -        | -         | •            | •                  |
| Legroom                   | Front: 1,079 (42.5)       | •           | •           | •        | •         | •     | •          | •        | •         | •            | •                  |
|                           | Rear: 882 (34.7)          | _           | _           | •        | •         | •     | •          | •        | •         | _            | -                  |
|                           | Rear: 1,131 (44.5)        | -           | -           | -        | -         | -     | -          | -        | -         | •            | •                  |
| Shoulder Room             | Front: 1,694 (66.7)       | •           | •           | -        | -         | -     | _          | -        | -         | _            | -                  |
|                           | Front: 1,692(66.6)        | -           | -           | •        | •         | •     | •          | •        | •         | •            | •                  |
|                           | Rear: 1,668 (65.7)        | -           | -           | •        | •         | •     | •          | •        | •         | -            | -                  |
|                           | <b>Rear:</b> 1,662 (65.4) | -           | -           | -        | -         | -     | -          | -        | -         | •            | •                  |
| Ground Clearance          | 275 (10.8)                | •           | _           | •        | -         | _     | _          | -        | -         | _            | -                  |
|                           | 270 (10.6)                | _           | •           | -        | •         | •     | •          | •        | -         | •            | -                  |
|                           | 265 (10.4)                | -           | -           | -        | -         | -     | -          | -        | •         | -            | •                  |
| Approach Angle (Degrees)  | 28                        | •           | •           | -        | -         | -     | -          | -        | -         | -            | •                  |
|                           | 29                        | _           | -           | •        | •         | •     | •          | •        | •         | •            | -                  |
| Departure Angle (Degrees) | 21                        | •           | •           | -        | -         | -     | -          | -        | -         | -            | -                  |
|                           | 20                        | -           | -           | •        | •         | •     | •          | •        | •         | •            | •                  |