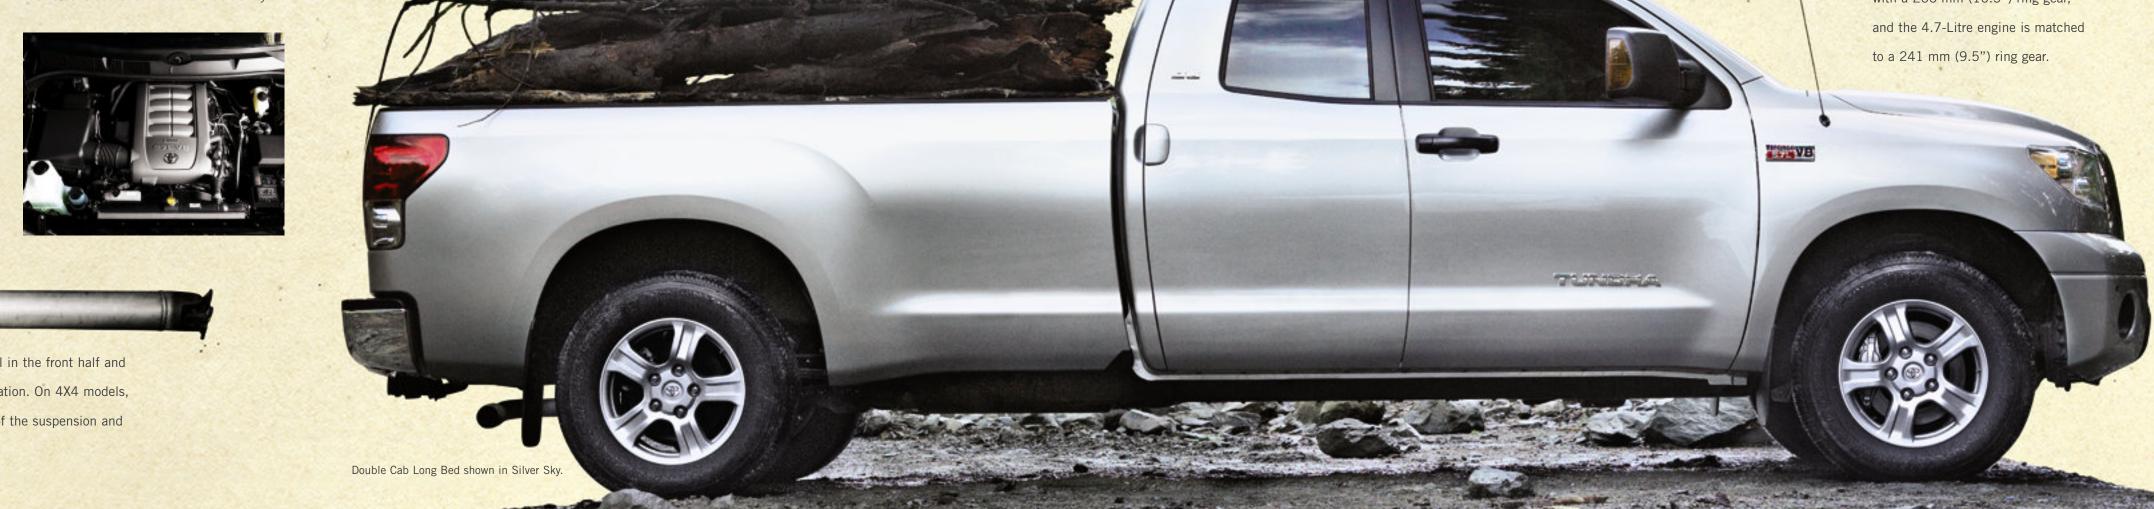

Flexible BED RAIL SYSTEM helps

RING GEAR. Massive torque loads need a massive ring gear to manage the stress of repeated heavy payloads and towing.

5.7-Litre engine is equipped with a 266 mm (10.5") ring gear,

Facing page: Double Cab Long Bed shown in Silver Sky.