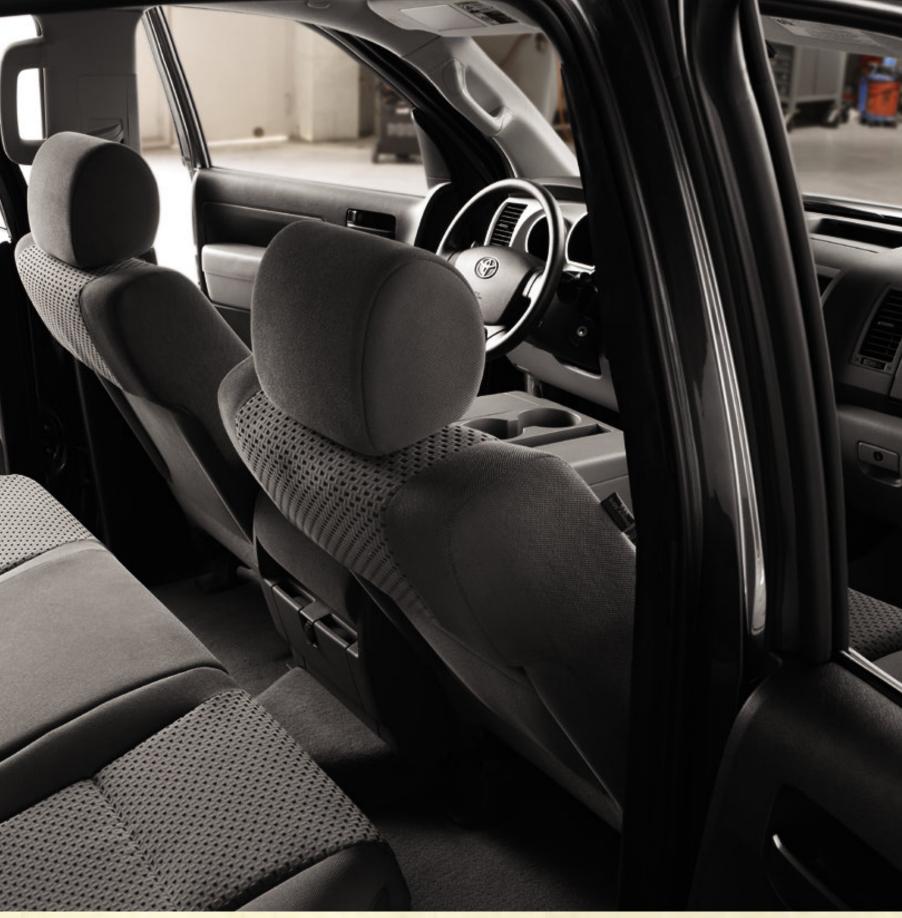

ON. Adjustable headrests mean your hardhat can stay where it work essentials. belongs - on your head.

# INTERIORS BUILT FOR THE WAY YOU WORK.

Tundra is available in three cab sizes – Regular Cab, Double Cab or CrewMax – each with a unique combination of features for the job you do. But no matter which cab you choose, you'll get plenty of flexible storage (like map pockets, water-bottle storage on the doors and lots of big cupholders) generous convenience features (including oversized controls that can be operated while wearing work gloves) and a spacious interior that you and everyone in your crew will appreciate.

### **DOUBLE CAB**

Tundra Double Cab is big where it counts, especially in the rear seat where your crew can sit and stretch out in comfort. For even more flexibility and ease of use, the rear doors in our Double Cab are forward hinged with a full 80-degree door opening for easy loading of people and cargo.

### **REGULAR CAB**

Inside Tundra's Regular Cab, your need for size, space and storage is accommodated. Every Tundra is equipped with a generouslysized double-compartment glove box, including an upper compartment that's big enough to hold a standard-size Thermos™ bottle. Behind the 3-passenger front seat there's a large flat storage tray big enough to hold toolboxes, even a small generator and the available fold flat front passenger seat can double as a desk.