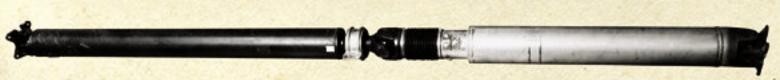

exhaust valves), a low-friction cam assembly,

Double Cab and CrewMax Tundras are equipped with a 2-PIECE DRIVE SHAFT that uses steel in the front half and aluminum in the rear to cut unsprung weight and reduce rotational mass for enhanced acceleration. On 4X4 models, the drive shaft uses large-diameter splines that allow the shaft length to adapt to articulation of the suspension and increase the drive shaft's ability to handle high torque loads.