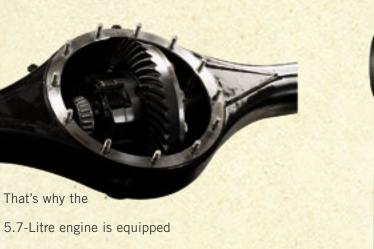

Flexible BED RAIL SYSTEM helps

RING GEAR. Massive torque loads need a massive ring gear to manage the stress of repeated heavy payloads and towing.

5.7-Litre engine is equipped with a 266 mm (10.5") ring gear,