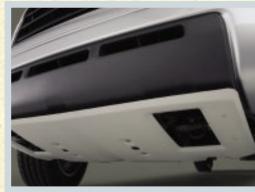

Our **TRIPLETECH™ FRAME** creates an optimal combination of strength, reliability and durability.

The frame is **FULLY BOXED** up front in the engine bay where weight-supporting strength is essential.

A **REINFORCED C-CHANNEL** of heavygauge steel under the cab means superior ride quality and crash worthiness To maximize payload without sacrificing durability, we put an **OPEN C-CHANNEL** under the bed.