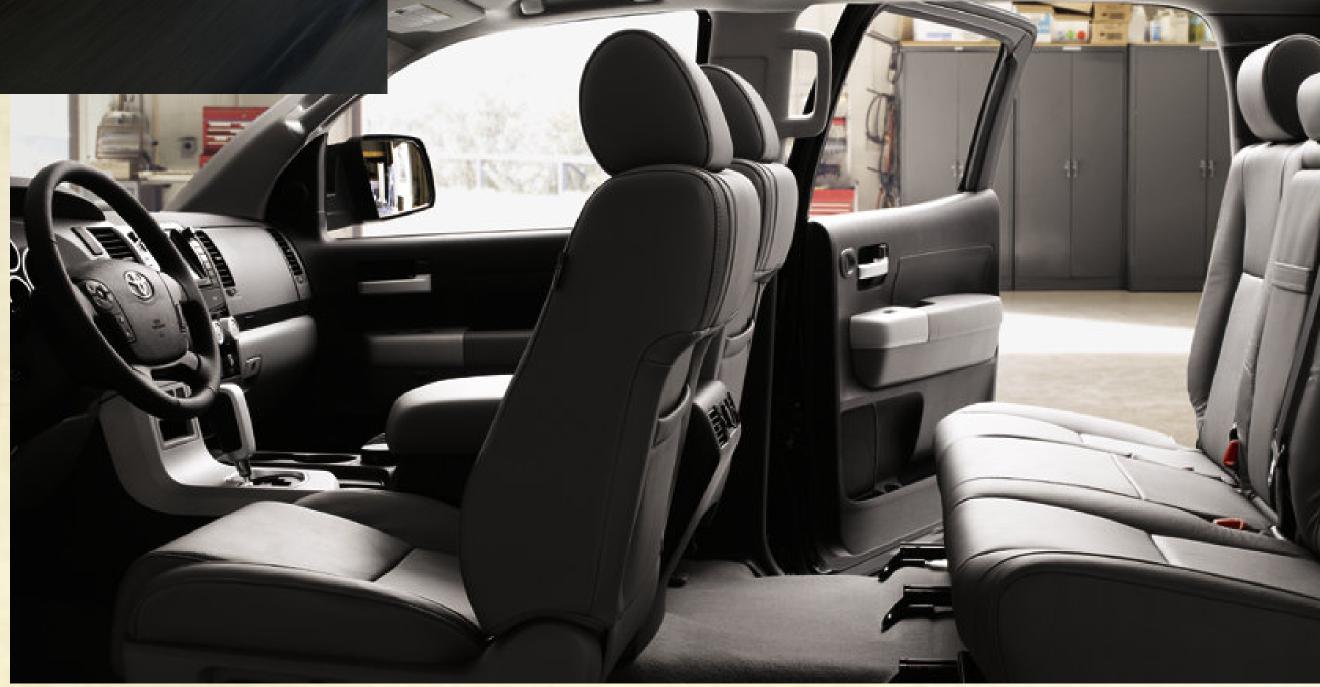

### **DOUBLE CAB**

Tundra Double Cab is big where it counts, especially in the rear seat where your crew can sit and stretch out in comfort. For even more flexibility and ease of use, the rear doors in our Double Cab are forward hinged with a full 80-degree door opening for easy loading of people and cargo.

### **REGULAR CAB**

Inside Tundra's Regular Cab, your need for size, space and storage is accommodated. Every Tundra is equipped with a generouslysized double-compartment glove box, including an upper compartment that's big enough to hold a standard-size Thermos™ bottle. Behind the 3-passenger front seat there's a large flat storage tray big enough to hold toolboxes, even a small generator and the available fold flat front passenger seat can double as a desk.