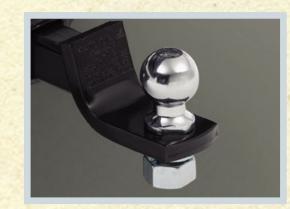

#### **REGULAR CAB LONG BED**

Regular Cab Tundras are equipped with a 2,480 mm (8.1') Long Bed that will carry a 4'x8' sheet of plywood between the wheel wells.

No matter which cab/bed combination is right for you, a Heavy-Duty Tow Package is standard equipment on every 2007 Tundra, and the tow hitch is built right into the frame for extra strength and stability.

# THE POWER AND STRENGTH TO GET THE JOB DONE.

Both Tundra 4X4 and 4X2 can be equipped with the 4.7-Litre V8 or 5.7-Litre V8 engine and power-matched transmission – and all are equipped with a standard **HEAVY-DUTY TOWING PACKAGE**. A Tow-Haul Mode switch on th 5.7-Litre V8 models can be activated to change the transmission shift points, modifying the specific shift logic controls so they favour and hold lower gears when accelerating and decelerating. This improves pulling power, downhill engine braking, cruising comfort, acceleration performance and heat management.