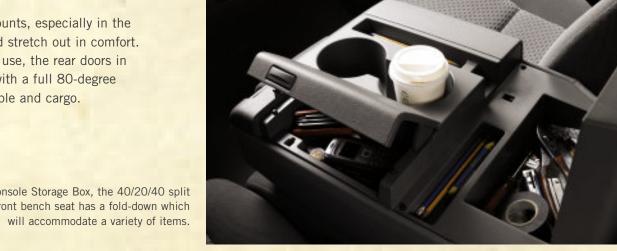

The available centre console storage box is designed to hold hanging file folders and a laptop computer or other

MORE PAYLOAD, MORE PAY. Tundra also pays off when it comes to loading up the bed. The 5.7-Litre 4X4 Tundra Regular cab can handle 830 kg (1,835 lb), and maximum payload for the 4X2 Tundra is 860 kg (1,900 lb).

> Tundra's innovative console storage box is the efficient way to keep your office on wheels organized. It features room for hanging files, a laptop computer, and three big cupholders.

Double Cab interior shown in Graphite.

Console Storage Box, the 40/20/40 split front bench seat has a fold-down which