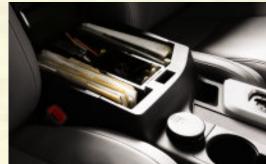

The available centre console storage box is designed to hold hanging file folders and a laptop computer or other

MORE PAYLOAD, MORE PAY. Tundra also pays off when it comes to loading up the bed. The 5.7-Litre 4X4 Tundra Regular cab can handle 830 kg (1,835 lb), and maximum payload for the 4X2 Tundra is 860 kg (1,900 lb).

> Tundra's innovative console storage box is the efficient way to keep your office on wheels organized. It features room for hanging files, a laptop computer, and three big cupholders.

Double Cab interior shown in Graphite.