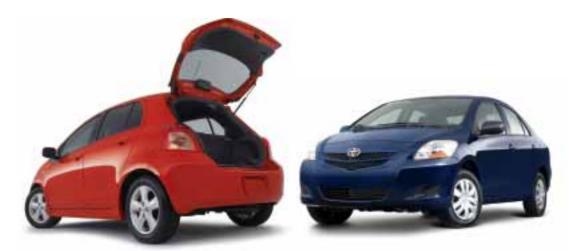

Above: Yaris 5-door LE shown in Bayou Blue Metallic.

Facing page, top: Yaris 3-door CE shown in Blazing Blue Metallic.

Facing page, below: Yaris LE and CE interior features.