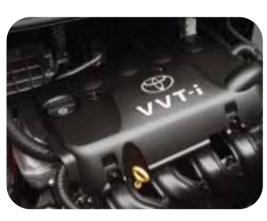

# Power player.

The Yaris 1NZ-FE Engine. Expect years of brilliant and reliable performance from Yaris – powered by a 1.5 Litre, 4-cylinder in-line, 16-valve, 1NZ-FE engine. Utilizing the latest engineering technologies, the Yaris engine enjoys the winning combination of Variable Valve Timing with intelligence (VVT-i), Direct Ignition System (DIS) and Electronic Throttle Control System with intelligence (ETCS-i) to deliver improved fuel economy, higher performance, quietness and cleaner emissions.