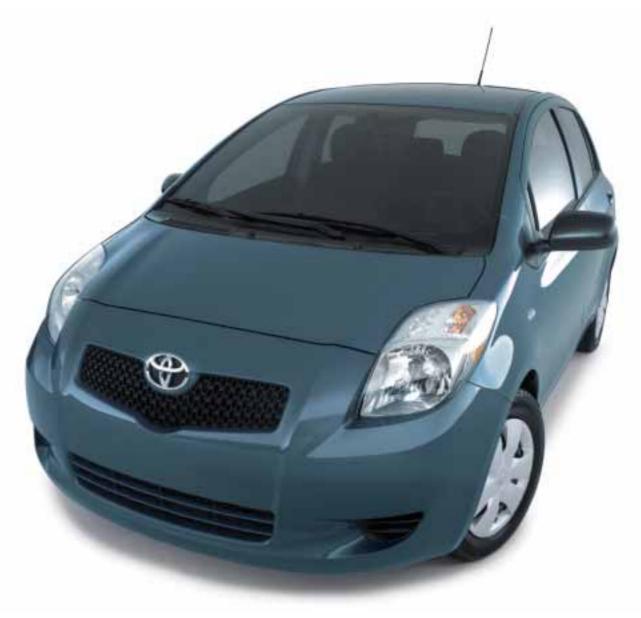

# Meet Yaris for 2007.

There is something special about Yaris. Not just how it looks. Or takes a corner. It is something deeper. Because in its own small way, Yaris rewrites the rules for what a car can be. Hailed as the pride of Toyota, 2007 Yaris is conceived to be a truly global car – smartly designed for life in the modern world (wherever in the world you happen to be). Yaris is what happens when Toyota's design and technology experts are given the freedom to explore new directions in automotive engineering.

A life-sized hatchback that looks and performs like nothing else in its class – squeezing an enormous amount of innovation into the curvy contours of its astonishingly compact frame. And yes, it's a blast to drive.

# Yaris CE and LE – Strength in style.

Every line and curve of its body design plays upon the theme of energy and muscularity: from the wide front grille to the S-shaped door panels. Designed by Toyota to flow into movement, Yaris will thrill you with its superior maneuverability and lively handling. Riding an all-new platform and suspension system, even the placement of the tires at the four extremes of the body works to enhance overall stability and control. **Mission Control**.