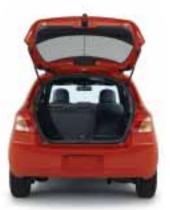

### Space to move.

The backseat of the Yaris RS tumbles and folds out of the way to give you a uniform flat surface – not to mention .738 cubic metres (26 cubic feet) of storage capacity. That's enough room to carry everything from skateboards and knapsacks to groceries and gardening gear.