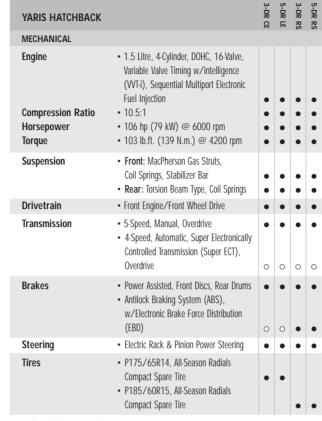

# Power player.

The Yaris 1NZ-FE Engine. Expect years of brilliant and reliable performance from Yaris – powered by a 1.5 Litre, 4-cylinder in-line, 16-valve, 1NZ-FE engine. Utilizing the latest engineering technologies, the Yaris engine enjoys the winning combination of Variable Valve Timing with intelligence (VVT-i), Direct Ignition System (DIS) and Electronic Throttle Control System with intelligence (ETCS-i) to deliver improved fuel economy, higher performance, quietness and cleaner emissions.

- Roof rack ski adapter
- Security upgrade
- Shift knob
- Side skirts
- Side window visors
- Splash guards
- Sport pedals
- Wheel locks
- Roof rack bike adapter

10

**2007 YARIS** 

HATCHBACK

FFATURES

| YARIS HATCHBACK                                                                                                                | 3-DR CE | 5-DR LE | 3-DR RS | 5-DR RS |
|--------------------------------------------------------------------------------------------------------------------------------|---------|---------|---------|---------|
| INTERIOR:                                                                                                                      |         |         |         |         |
| AM/FM CD, 2-Speakers                                                                                                           | •       |         |         |         |
| AM/FM CD, 4-Speakers                                                                                                           | 0       | •       |         |         |
| AM/FM CD/MP3 In-Dash 6-Disc Changer, 4-Speakers                                                                                | 0       | 0       | •       | •       |
| Cabin Air Filter, Rear Seat Heater Ducts                                                                                       | •       | •       | •       | •       |
| Front Bucket Seats                                                                                                             | •       | •       |         |         |
| Front Sport Seats                                                                                                              |         |         | •       | •       |
| Driver Seat Recline, Headrest-Vertical Adjustments                                                                             | •       | •       | •       | •       |
| <ul> <li>Front Passenger Seat Recline, Headrest-Vertical Adjustments</li> </ul>                                                | •       | •       | •       | •       |
| Rear Bench Seat w/Fold-Down Seat Back, Rear Centre Headrest,<br>Headrest-Vertical Adjustments                                  | •       | •       |         |         |
| 60/40 Split Rear Bench Seat w/Flat Folding Rear Seats w/Slide,<br>Recline, Rear Centre Headrest, Vertical Headrest Adjustments |         |         | •       | •       |
| Fabric Seat Material                                                                                                           | •       | •       | •       | •       |
| Passenger Side Rear Walk-In Assist                                                                                             | •       |         | •       |         |
| Power Door Locks                                                                                                               |         | •       |         | •       |
| Centre-Mounted Instrument Cluster w/Tachometer                                                                                 | •       | •       | •       | •       |
| Dual Vanity Mirrors                                                                                                            | •       | •       | •       | •       |
| Interior Trunk/Cargo Access                                                                                                    | •       | •       | •       | •       |
| 3-Spoke Tilt Steering Wheel                                                                                                    | •       | •       | •       | •       |
| Leather-Wrapped Steering Wheel                                                                                                 |         |         | •       | •       |
| Leather-Wrapped Shift Knob (Manual Only)                                                                                       |         |         | •       | •       |
| Semi-Fabric Door Trim                                                                                                          | •       | •       | •       | •       |
| Driver Footrest                                                                                                                | •       | •       | •       | •       |
| Carpeting, Carpet Floor Mats                                                                                                   | •       | •       | •       | •       |
| CONVENIENCE:                                                                                                                   |         |         |         |         |
| Digital Clock                                                                                                                  | •       | •       | •       | •       |
| • Front & Rear Cup Holders                                                                                                     | •       | •       | •       | •       |
| Door Map Pockets, Driver & Front Passenger Seat Back Pockets                                                                   | •       | •       | •       | •       |
| • Front Centre Console Box, Upper & Lower Glove Boxes                                                                          | •       | •       | •       | •       |

| <ul> <li>Standard</li> </ul> | <ul><li>O - Optiona</li></ul> |
|------------------------------|-------------------------------|

|                                                                              | )R CE | Ξ | )R RS | )R RS | YARIS HATCHBACK                                                                                                                                                                                                                   | )R CE | ΣE | )R RS | )R RS |
|------------------------------------------------------------------------------|-------|---|-------|-------|-----------------------------------------------------------------------------------------------------------------------------------------------------------------------------------------------------------------------------------|-------|----|-------|-------|
|                                                                              |       |   | 0,    | 0,    | SAFETY:                                                                                                                                                                                                                           |       |    | 0,    | 0,    |
|                                                                              | •     |   |       |       | Driver Airbag Supplemental Restraint System (SRS)*                                                                                                                                                                                | •     | •  | •     | •     |
|                                                                              | 0     | • |       |       | Front Passenger Airbag (SRS)*                                                                                                                                                                                                     | •     | •  | •     | •     |
| 6-Disc Changer, 4-Speakers                                                   | 0     | 0 | •     | •     | Front Passenger Airbag Occupancy Classification Indicator                                                                                                                                                                         | •     | •  | •     | •     |
| Heater Ducts                                                                 | •     | • | •     | •     | Front Seatbelt Pre-Tensioners & Force Limiters                                                                                                                                                                                    | •     | •  | •     | •     |
|                                                                              | •     | • |       |       | All-Position 3-Point Lap & Shoulder Belts                                                                                                                                                                                         | •     | •  | •     | •     |
|                                                                              |       |   | •     | •     | Adjustable "B" Pillar Shoulder Belt Anchors                                                                                                                                                                                       |       | •  |       | •     |
| est-Vertical Adjustments                                                     | •     | • | •     | •     | Anchor Points for Child Restraint Seats                                                                                                                                                                                           | •     | •  | •     | •     |
| ne, Headrest-Vertical Adjustments                                            | •     | • | •     | •     | Child Protector Rear Door Locks                                                                                                                                                                                                   |       | •  |       | •     |
| own Seat Back, Rear Centre Headrest,                                         |       |   |       |       | Assist Grips                                                                                                                                                                                                                      | •     | •  | •     | •     |
| nts                                                                          | •     | • |       |       | Remote Fuel Lid Release                                                                                                                                                                                                           | •     | •  | •     | •     |
| eat w/Flat Folding Rear Seats w/Slide,<br>est, Vertical Headrest Adjustments |       |   | •     | •     | <ul> <li>Low Fuel, Low Washer Fluid, Door Ajar, Front Driver &amp; Passenger<br/>Seatbelt Warnings</li> </ul>                                                                                                                     | •     | •  | •     | •     |
|                                                                              | •     | • | •     | •     | EXTERIOR:                                                                                                                                                                                                                         |       |    |       |       |
| In Assist                                                                    | •     |   | •     |       | • 14" Steel Wheels, Full Wheel Covers                                                                                                                                                                                             | •     | •  |       |       |
|                                                                              |       | • |       | •     | 15" Aluminum Alloy Wheels, Wheel Locks                                                                                                                                                                                            |       |    | •     | •     |
| Cluster w/Tachometer                                                         | •     | • | •     | •     | Manually Adjustable, Dual Foldable Mirrors                                                                                                                                                                                        | •     |    |       |       |
|                                                                              | •     | • | •     | •     | Power Remote-Control, Dual Foldable Mirrors                                                                                                                                                                                       |       | •  | •     | •     |
| S                                                                            | •     | • | •     | •     | Electric Rear Window Defroster                                                                                                                                                                                                    | •     | •  | •     | •     |
|                                                                              | •     | • | •     | •     | Tinted Glass, UV Protection                                                                                                                                                                                                       | •     | •  | •     | •     |
| Wheel                                                                        |       |   | •     | •     | Coloured Bumpers, Coloured Door Handles                                                                                                                                                                                           | •     |    |       |       |
| b (Manual Only)                                                              |       |   | •     | •     | Coloured Bumpers, Coloured Door Handles, Front & Rear Splash Guards                                                                                                                                                               |       | •  |       |       |
| ,                                                                            | •     | • | •     | •     | Coloured Bumpers, Door Handles, Mirrors, Side Skirts, Rear Spoiler                                                                                                                                                                |       |    | •     | •     |
|                                                                              | •     | • | •     | •     | Intermittent Wipers, Mist Feature                                                                                                                                                                                                 | •     | •  | •     | •     |
| ts                                                                           | •     | • | •     | •     | Rear Window Wiper/Washer                                                                                                                                                                                                          |       | •  | •     | •     |
|                                                                              |       |   |       |       | Reflector Style, Halogen Headlamps                                                                                                                                                                                                | •     | •  | •     | •     |
|                                                                              | •     | • | •     | •     | • Fog Lamps                                                                                                                                                                                                                       |       |    | •     | •     |
|                                                                              |       | • | •     | •     | RS Grille Badge                                                                                                                                                                                                                   |       |    | •     | •     |
| & Front Passenger Seat Back Pockets                                          |       | • | •     | •     | PACKAGES:                                                                                                                                                                                                                         |       |    |       |       |
| Upper & Lower Glove Boxes                                                    |       | • | •     | •     | AIR CONDITIONING PACKAGE:                                                                                                                                                                                                         |       |    |       |       |
| al                                                                           |       | _ | _     | _     | Air Conditioning                                                                                                                                                                                                                  | 0     | 0  | 0     | 0     |
| 11                                                                           |       |   |       |       | 3-DR LE PACKAGE - B:                                                                                                                                                                                                              |       |    |       |       |
|                                                                              |       |   |       |       | 4-Speakers, Front & Rear Splash Guards, Power Remote-Control Mirrors,<br>Rear Window Wiper/Washer                                                                                                                                 | 0     |    |       |       |
|                                                                              |       |   |       |       | 3-DR LE PACKAGE - C:                                                                                                                                                                                                              |       |    |       |       |
|                                                                              |       |   |       |       | <ul> <li>Antilock Braking System (ABS), Electronic Brake force Distribution<br/>(EBD), Air Conditioning, Power Windows &amp; Door Locks, 4-Speakers,<br/>Front &amp; Rear Splash Guards, Power Remote-Control Mirrors,</li> </ul> |       |    |       |       |
|                                                                              |       |   |       |       | Rear Window Wiper/Washer, Keyless Entry                                                                                                                                                                                           | 0     |    |       |       |
|                                                                              |       |   |       |       | 5-DR LE PACKAGE:                                                                                                                                                                                                                  |       |    |       |       |
|                                                                              |       |   |       |       | <ul> <li>Antilock Braking System (ABS), Electronic Brake force Distribution<br/>(EBD), Air Conditioning, Power Windows, Keyless Entry</li> </ul>                                                                                  |       | 0  |       |       |
|                                                                              |       |   |       |       | 3-DR RS PACKAGE:                                                                                                                                                                                                                  |       |    |       |       |
|                                                                              |       |   |       |       | Air Conditioning, Power Windows & Door Locks, Keyless Entry                                                                                                                                                                       |       |    | 0     |       |
|                                                                              |       |   |       |       | 5-DR RS PACKAGE:                                                                                                                                                                                                                  |       |    |       |       |
|                                                                              |       |   |       |       | Air Conditioning, Power Windows, Keyless Entry                                                                                                                                                                                    |       |    |       | 0     |
|                                                                              | _     |   |       |       |                                                                                                                                                                                                                                   |       |    |       |       |