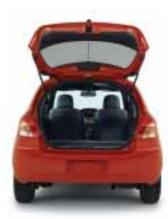

### Space to move.

The backseat of the Yaris RS tumbles and folds out of the way to give you a uniform flat surface – not to mention .738 cubic metres (26 cubic feet) of storage capacity. That's enough room to carry everything from skateboards and knapsacks to groceries and gardening gear.