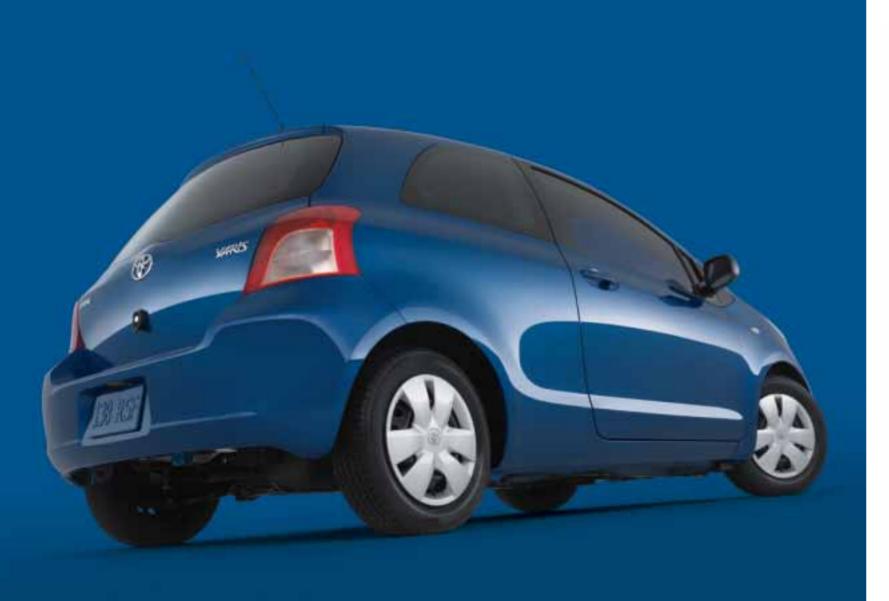

Above: Yaris RS shown in Copper Orange Mica. Facing page, bottom: Yaris RS shown in Copper Orange Mica.

Facing page, top: Yaris RS interior.