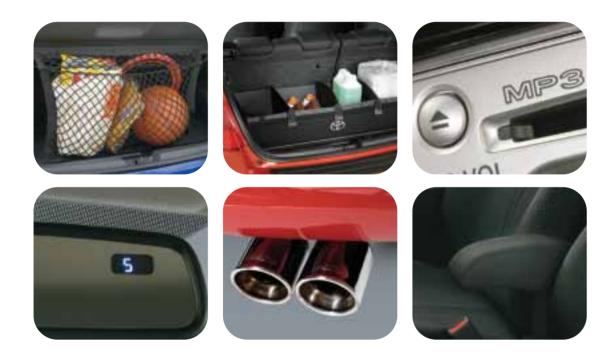

Yaris Hatchback accessories clockwise from top left: Cargo net, Cargo box, Audio systems, Electrochromic rear view mirror with digital compass, Performance exhaust and Front centre armrest.

Facing page: Yaris is shown all dressed up with a performance exhaust, aluminum alloy wheels, side skirts, a rear spoiler, hood deflector, roof rack with accessories and side window visors.