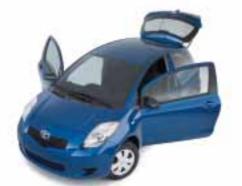

### Space to move.

The backseat of the Yaris RS tumbles and folds out of the way to give you a uniform flat surface – not to mention .738 cubic metres (26 cubic feet) of storage capacity. That's enough room to carry everything from skateboards and knapsacks to groceries and gardening gear.