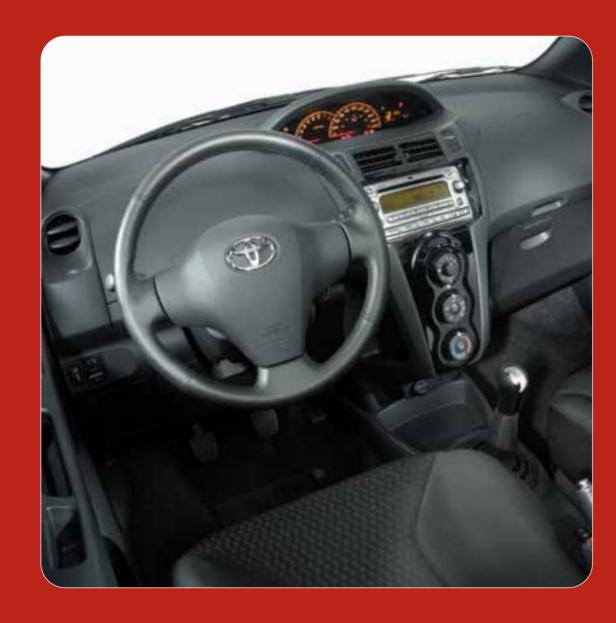

# Ready for action – inside and out.

Setting the pace for busy urban lifestyles, Yaris RS delivers lively performance, bold-faced style and an extraordinary ability to squeeze into even the coziest of parking spaces. The Yaris RS cockpit – designed for your viewing pleasure – lights up the night with amber-lit dualdial Optitron-style meters – set against a jet black instrument panel. And define your personal comfort zone with exclusive touches like front sport seats and leather-wrapped 3-spoke tilt steering wheel.

Above: Yaris RS shown in Copper Orange Mica. Facing page, bottom: Yaris RS shown in Copper Orange Mica.

Facing page, top: Yaris RS interior.