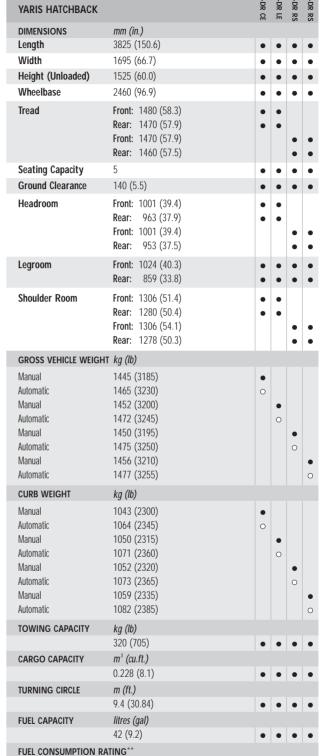

- Roof rack ski adapter
- Security upgrade
- Shift knob
- Side skirts
- Side window visors
- Splash guards
- Sport pedals
- Wheel locks
- Roof rack bike adapter

10

**2007 YARIS** 

HATCHBACK

FFATURES

| YARIS HATCHBACK                                                                                                                | 3-DR CE | 5-DR LE | 3-DR RS | 5-DR RS |
|--------------------------------------------------------------------------------------------------------------------------------|---------|---------|---------|---------|
| INTERIOR:                                                                                                                      |         |         |         |         |
| AM/FM CD, 2-Speakers                                                                                                           | •       |         |         |         |
| AM/FM CD, 4-Speakers                                                                                                           | 0       | •       |         |         |
| AM/FM CD/MP3 In-Dash 6-Disc Changer, 4-Speakers                                                                                | 0       | 0       | •       | •       |
| Cabin Air Filter, Rear Seat Heater Ducts                                                                                       | •       | •       | •       | •       |
| Front Bucket Seats                                                                                                             | •       | •       |         |         |
| Front Sport Seats                                                                                                              |         |         | •       | •       |
| Driver Seat Recline, Headrest-Vertical Adjustments                                                                             | •       | •       | •       | •       |
| <ul> <li>Front Passenger Seat Recline, Headrest-Vertical Adjustments</li> </ul>                                                | •       | •       | •       | •       |
| Rear Bench Seat w/Fold-Down Seat Back, Rear Centre Headrest,<br>Headrest-Vertical Adjustments                                  | •       | •       |         |         |
| 60/40 Split Rear Bench Seat w/Flat Folding Rear Seats w/Slide,<br>Recline, Rear Centre Headrest, Vertical Headrest Adjustments |         |         | •       | •       |
| Fabric Seat Material                                                                                                           | •       | •       | •       | •       |
| Passenger Side Rear Walk-In Assist                                                                                             | •       |         | •       |         |
| Power Door Locks                                                                                                               |         | •       |         | •       |
| Centre-Mounted Instrument Cluster w/Tachometer                                                                                 | •       | •       | •       | •       |
| Dual Vanity Mirrors                                                                                                            | •       | •       | •       | •       |
| Interior Trunk/Cargo Access                                                                                                    | •       | •       | •       | •       |
| 3-Spoke Tilt Steering Wheel                                                                                                    | •       | •       | •       | •       |
| Leather-Wrapped Steering Wheel                                                                                                 |         |         | •       | •       |
| Leather-Wrapped Shift Knob (Manual Only)                                                                                       |         |         | •       | •       |
| Semi-Fabric Door Trim                                                                                                          | •       | •       | •       | •       |
| Driver Footrest                                                                                                                | •       | •       | •       | •       |
| Carpeting, Carpet Floor Mats                                                                                                   | •       | •       | •       | •       |
| CONVENIENCE:                                                                                                                   |         |         |         |         |
| Digital Clock                                                                                                                  | •       | •       | •       | •       |
| • Front & Rear Cup Holders                                                                                                     | •       | •       | •       | •       |
| Door Map Pockets, Driver & Front Passenger Seat Back Pockets                                                                   | •       | •       | •       | •       |
| • Front Centre Console Box, Upper & Lower Glove Boxes                                                                          | •       | •       | •       | •       |

| <ul> <li>Standard</li> </ul> | <ul><li>O - Optiona</li></ul> |
|------------------------------|-------------------------------|

|                                                                              | )R CE | Ξ | )R RS | )R RS | YARIS HATCHBACK                                                                                                                                                                                                                   | )R CE | ΣE | )R RS | )R RS |
|------------------------------------------------------------------------------|-------|---|-------|-------|-----------------------------------------------------------------------------------------------------------------------------------------------------------------------------------------------------------------------------------|-------|----|-------|-------|
|                                                                              |       |   | 0,    | 0,    | SAFETY:                                                                                                                                                                                                                           |       |    | 0,    | 0,    |
|                                                                              | •     |   |       |       | Driver Airbag Supplemental Restraint System (SRS)*                                                                                                                                                                                | •     | •  | •     | •     |
|                                                                              | 0     | • |       |       | Front Passenger Airbag (SRS)*                                                                                                                                                                                                     | •     | •  | •     | •     |
| 6-Disc Changer, 4-Speakers                                                   | 0     | 0 | •     | •     | Front Passenger Airbag Occupancy Classification Indicator                                                                                                                                                                         | •     | •  | •     | •     |
| Heater Ducts                                                                 | •     | • | •     | •     | Front Seatbelt Pre-Tensioners & Force Limiters                                                                                                                                                                                    | •     | •  | •     | •     |
|                                                                              | •     | • |       |       | All-Position 3-Point Lap & Shoulder Belts                                                                                                                                                                                         | •     | •  | •     | •     |
|                                                                              |       |   | •     | •     | Adjustable "B" Pillar Shoulder Belt Anchors                                                                                                                                                                                       |       | •  |       | •     |
| est-Vertical Adjustments                                                     | •     | • | •     | •     | Anchor Points for Child Restraint Seats                                                                                                                                                                                           | •     | •  | •     | •     |
| ne, Headrest-Vertical Adjustments                                            | •     | • | •     | •     | Child Protector Rear Door Locks                                                                                                                                                                                                   |       | •  |       | •     |
| own Seat Back, Rear Centre Headrest,                                         |       |   |       |       | Assist Grips                                                                                                                                                                                                                      | •     | •  | •     | •     |
| nts                                                                          | •     | • |       |       | Remote Fuel Lid Release                                                                                                                                                                                                           | •     | •  | •     | •     |
| eat w/Flat Folding Rear Seats w/Slide,<br>est, Vertical Headrest Adjustments |       |   | •     | •     | <ul> <li>Low Fuel, Low Washer Fluid, Door Ajar, Front Driver &amp; Passenger<br/>Seatbelt Warnings</li> </ul>                                                                                                                     | •     | •  | •     | •     |
|                                                                              | •     | • | •     | •     | EXTERIOR:                                                                                                                                                                                                                         |       |    |       |       |
| In Assist                                                                    | •     |   | •     |       | • 14" Steel Wheels, Full Wheel Covers                                                                                                                                                                                             | •     | •  |       |       |
|                                                                              |       | • |       | •     | 15" Aluminum Alloy Wheels, Wheel Locks                                                                                                                                                                                            |       |    | •     | •     |
| Cluster w/Tachometer                                                         | •     | • | •     | •     | Manually Adjustable, Dual Foldable Mirrors                                                                                                                                                                                        | •     |    |       |       |
|                                                                              | •     | • | •     | •     | Power Remote-Control, Dual Foldable Mirrors                                                                                                                                                                                       |       | •  | •     | •     |
| S                                                                            | •     | • | •     | •     | Electric Rear Window Defroster                                                                                                                                                                                                    | •     | •  | •     | •     |
|                                                                              | •     | • | •     | •     | Tinted Glass, UV Protection                                                                                                                                                                                                       | •     | •  | •     | •     |
| Wheel                                                                        |       |   | •     | •     | Coloured Bumpers, Coloured Door Handles                                                                                                                                                                                           | •     |    |       |       |
| b (Manual Only)                                                              |       |   | •     | •     | Coloured Bumpers, Coloured Door Handles, Front & Rear Splash Guards                                                                                                                                                               |       | •  |       |       |
| ,                                                                            | •     | • | •     | •     | Coloured Bumpers, Door Handles, Mirrors, Side Skirts, Rear Spoiler                                                                                                                                                                |       |    | •     | •     |
|                                                                              | •     | • | •     | •     | Intermittent Wipers, Mist Feature                                                                                                                                                                                                 | •     | •  | •     | •     |
| ts                                                                           | •     | • | •     | •     | Rear Window Wiper/Washer                                                                                                                                                                                                          |       | •  | •     | •     |
|                                                                              |       |   |       |       | Reflector Style, Halogen Headlamps                                                                                                                                                                                                | •     | •  | •     | •     |
|                                                                              | •     | • | •     | •     | • Fog Lamps                                                                                                                                                                                                                       |       |    | •     | •     |
|                                                                              |       | • | •     | •     | RS Grille Badge                                                                                                                                                                                                                   |       |    | •     | •     |
| & Front Passenger Seat Back Pockets                                          |       | • | •     | •     | PACKAGES:                                                                                                                                                                                                                         |       |    |       |       |
| Upper & Lower Glove Boxes                                                    |       | • | •     | •     | AIR CONDITIONING PACKAGE:                                                                                                                                                                                                         |       |    |       |       |
| al                                                                           |       | _ | _     | _     | Air Conditioning                                                                                                                                                                                                                  | 0     | 0  | 0     | 0     |
| 11                                                                           |       |   |       |       | 3-DR LE PACKAGE - B:                                                                                                                                                                                                              |       |    |       |       |
|                                                                              |       |   |       |       | 4-Speakers, Front & Rear Splash Guards, Power Remote-Control Mirrors,<br>Rear Window Wiper/Washer                                                                                                                                 | 0     |    |       |       |
|                                                                              |       |   |       |       | 3-DR LE PACKAGE - C:                                                                                                                                                                                                              |       |    |       |       |
|                                                                              |       |   |       |       | <ul> <li>Antilock Braking System (ABS), Electronic Brake force Distribution<br/>(EBD), Air Conditioning, Power Windows &amp; Door Locks, 4-Speakers,<br/>Front &amp; Rear Splash Guards, Power Remote-Control Mirrors,</li> </ul> |       |    |       |       |
|                                                                              |       |   |       |       | Rear Window Wiper/Washer, Keyless Entry                                                                                                                                                                                           | 0     |    |       |       |
|                                                                              |       |   |       |       | 5-DR LE PACKAGE:                                                                                                                                                                                                                  |       |    |       |       |
|                                                                              |       |   |       |       | <ul> <li>Antilock Braking System (ABS), Electronic Brake force Distribution<br/>(EBD), Air Conditioning, Power Windows, Keyless Entry</li> </ul>                                                                                  |       | 0  |       |       |
|                                                                              |       |   |       |       | 3-DR RS PACKAGE:                                                                                                                                                                                                                  |       |    |       |       |
|                                                                              |       |   |       |       | Air Conditioning, Power Windows & Door Locks, Keyless Entry                                                                                                                                                                       |       |    | 0     |       |
|                                                                              |       |   |       |       | 5-DR RS PACKAGE:                                                                                                                                                                                                                  |       |    |       |       |
|                                                                              |       |   |       |       | Air Conditioning, Power Windows, Keyless Entry                                                                                                                                                                                    |       |    |       | 0     |
|                                                                              | _     |   |       |       |                                                                                                                                                                                                                                   |       |    |       |       |

VADIS HATCHRACK

● - Standard ○ - Optional

5-D7 5-D7 3-D7

\*\* These estimates are based on the Government of Canada's approved criteria and testing methods. The actual fuel consumption of this vehicle may vary. Refer to the Government of Canada publication EnerGuide Fuel Consumption Guide.

• • • •

0 0 0 0

L /100 km mpg

6.9/5.5 41/51

7.1/5.8 40/49

City/Highway

Manual

Automatic