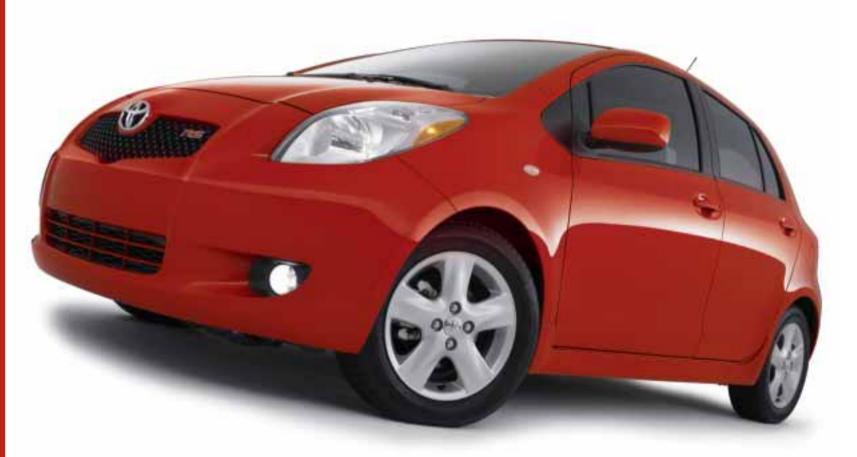

## Yaris RS.

Step up to the ultimate Yaris for performance and style in your choice of 3- or 5-door. Both versions come equipped with design flourishes like side skirts, rear spoiler, aluminum alloy wheels, and fog lamps. Not to mention front sport seats and an AM/FM CD/MP3 6-disc changer with 4-speakers.

# Meet Yaris for 2007.

There is something special about Yaris. Not just how it looks. Or takes a corner. It is something deeper. Because in its own small way, Yaris rewrites the rules for what a car can be. Hailed as the pride of Toyota, 2007 Yaris is conceived to be a truly global car – smartly designed for life in the modern world (wherever in the world you happen to be). Yaris is what happens when Toyota's design and technology experts are given the freedom to explore new directions in automotive engineering.

A life-sized hatchback that looks and performs like nothing else in its class – squeezing an enormous amount of innovation into the curvy contours of its astonishingly compact frame. And yes, it's a blast to drive.