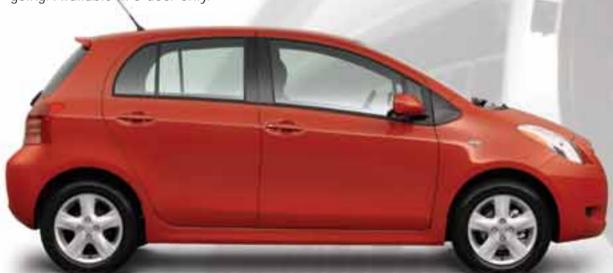

# Yaris CE and LE – Strength in style.

Every line and curve of its body design plays upon the theme of energy and muscularity: from the wide front grille to the S-shaped door panels. Designed by Toyota to flow into movement, Yaris will thrill you with its superior maneuverability and lively handling. Riding an all-new platform and suspension system, even the placement of the tires at the four extremes of the body works to enhance overall stability and control. **Mission Control**.

Above: Yaris 5-door LE shown in Bayou Blue Metallic.

Facing page, top: Yaris 3-door CE shown in Blazing Blue Metallic.

Facing page, below: Yaris LE and CE interior features.