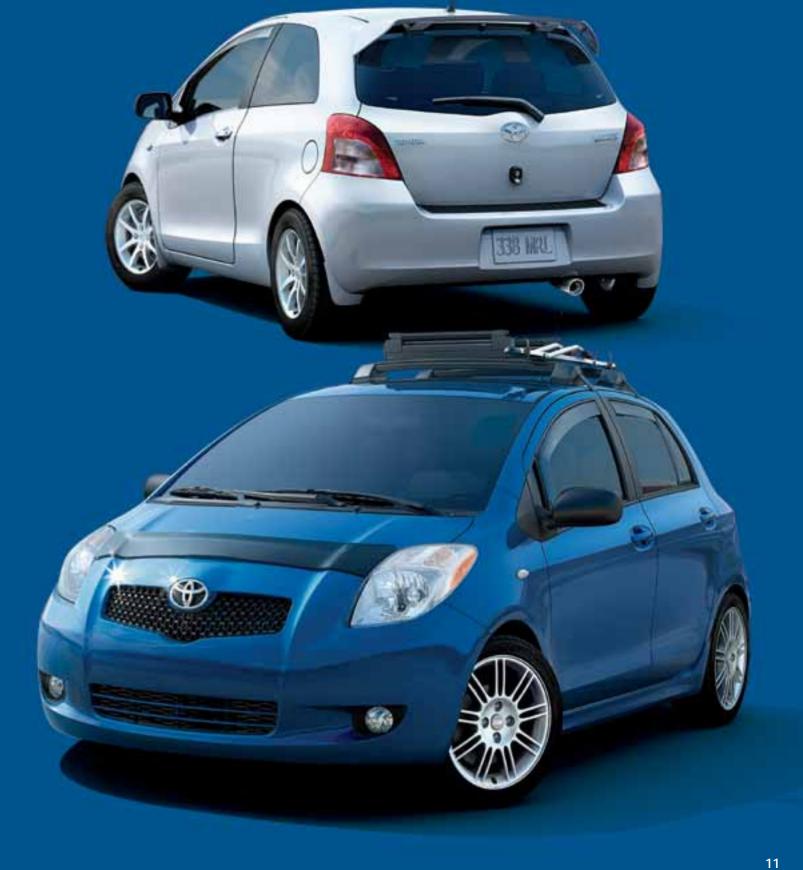

Above: Yaris RS shown in Copper Orange Mica. Facing page, bottom: Yaris RS shown in Copper Orange Mica.

Facing page, top: Yaris RS interior.

Above: Yaris 5-door LE shown in Bayou Blue Metallic.

Facing page, top: Yaris 3-door CE shown in Blazing Blue Metallic.

Facing page, below: Yaris LE and CE interior features.