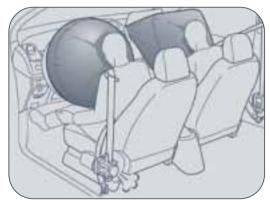

### Safe & sound.

Security from every angle. Yaris's body is built to absorb shock and disperse energy to minimize the force of impact. Combine this with a highly rigid cabin forged from high-strength steel and it is clear that Yaris protects you. Inside the cabin, Yaris further steps up the safety for drivers and passengers alike with a standard dual-stage Supplemental Restraint System (SRS) Airbag System and useful innovations like front seats that can help to reduce whiplash effect in low-speed collisions.