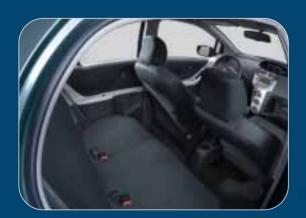

### Space to move.

The backseat of the Yaris RS tumbles and folds out of the way to give you a uniform flat surface – not to mention .738 cubic metres (26 cubic feet) of storage capacity. That's enough room to carry everything from skateboards and knapsacks to groceries and gardening gear.