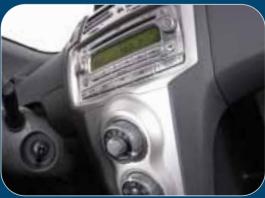

Yaris expands your sense of interior space – and legroom – with the help of a central instrument panel finished in silver with green lighting. Explore available sound options with everything from the AM/FM CD with 2- or 4-speakers right up to the AM/FM CD/MP3 6-disc changer with 4-speakers.

Above: Yaris 5-door LE shown in Bayou Blue Metallic.

Facing page, top: Yaris 3-door CE shown in Blazing Blue Metallic.

Facing page, below: Yaris LE and CE interior features.