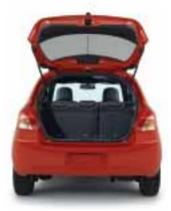

### Space to move.

The backseat of the Yaris RS tumbles and folds out of the way to give you a uniform flat surface – not to mention .738 cubic metres (26 cubic feet) of storage capacity. That's enough room to carry everything from skateboards and knapsacks to groceries and gardening gear.