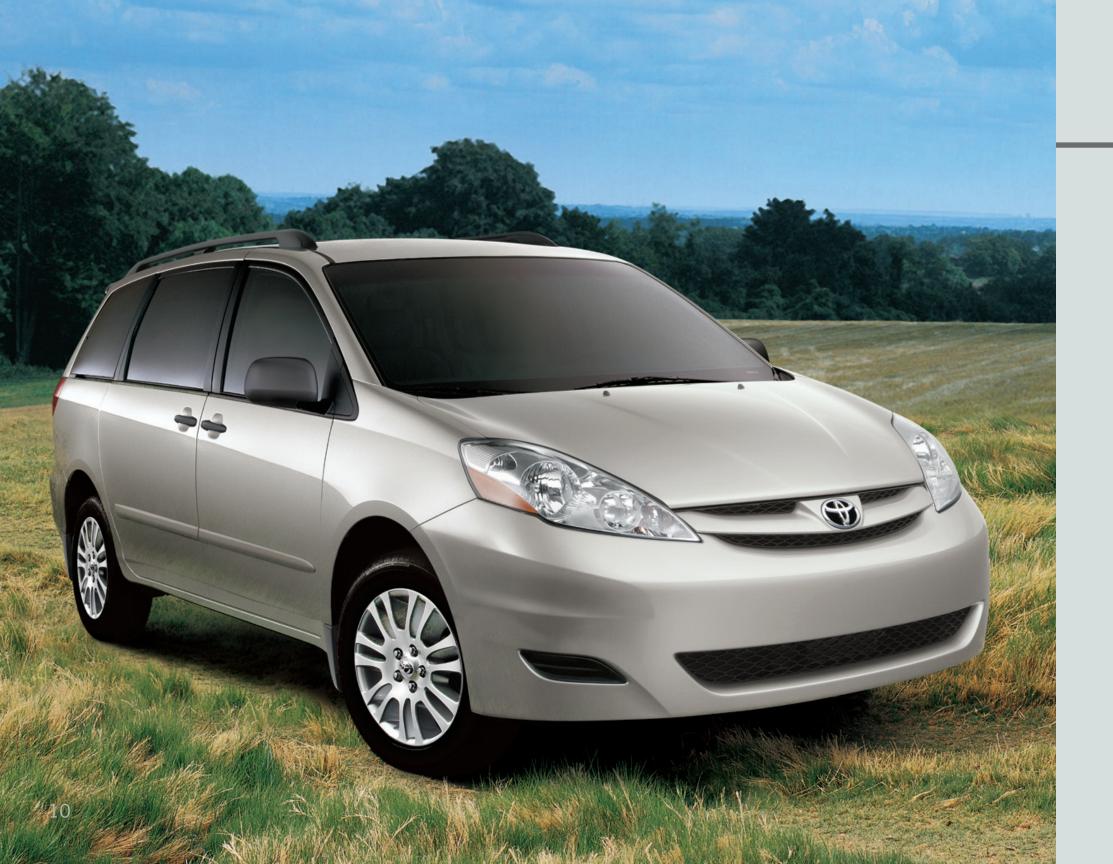

# Sienna

2008

A joy to drive. After all, the first word in functionality is fun.

Just because necessity dictates you need a functional vehicle, where is it written that you can't enjoy it? Case in point: the 2008 Toyota Sienna. With a 266 hp 3.5 Litre V6 engine, it's definitely "unminivanish." Available in either 7- or 8-seat models, Sienna has a multitude of features including front seat-mounted side airbags with front and rear head/side curtain airbags for all three seating rows, illuminated keyless entry and power heated, remote-control folding exterior mirrors.

All standard equipment on all 2008 Siennas. Just one way that we make things better.

2008 Sienna models:
Top Left: Sienna XLE AWD Limited shown in Arctic Frost Pearl.
Left: Sienna LE shown in Desert Sand Mica.
Top Right: Sienna CE FWD