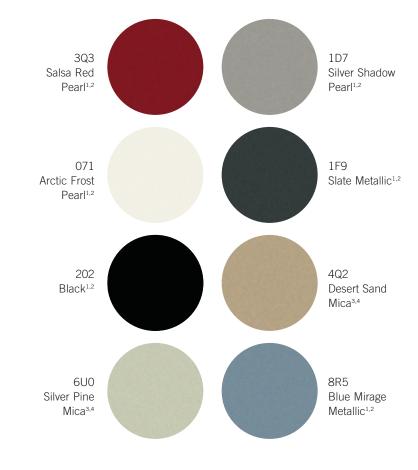

## 2008 Colours:

<sup>1</sup>Stone Fabric on CE/LE models. <sup>2</sup>Stone Leather on XLF AWD Limited model, optional on

<sup>3</sup> Fawn Fabric on CE/LE models. <sup>4</sup> Fawn Leather on XLE AWD Limited model, optional on

LE FWD 7-passenger. LE FWD 7-passenger.

Please see your Toyota Dealer for details.