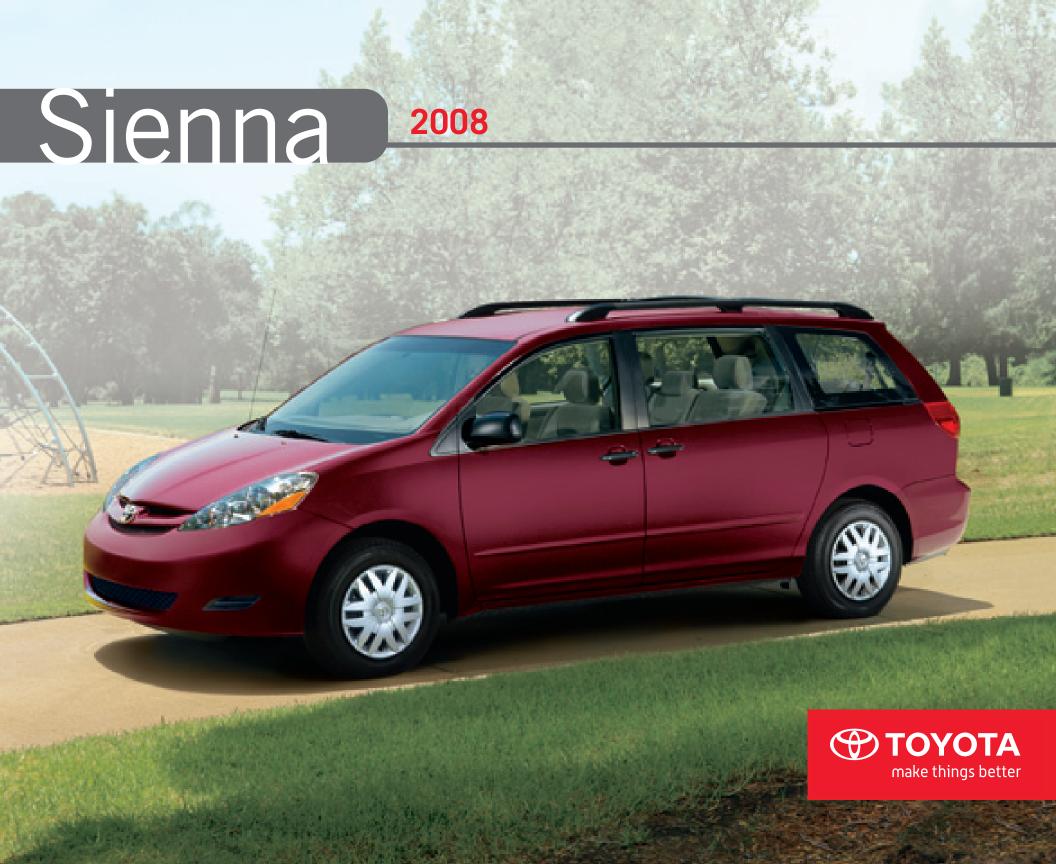

# Sienna

2008

A joy to drive. After all, the first word in functionality is fun.

Just because necessity dictates you need a functional vehicle, where is it written that you can't enjoy it? Case in point: the 2008 Toyota Sienna. With a 266 hp 3.5 Litre V6 engine, it's definitely "unminivanish." Available in either 7- or 8-seat models, Sienna has a multitude of features including front seat-mounted side airbags with front and rear head/side curtain airbags for all three seating rows, illuminated keyless entry and power heated, remote-control folding exterior mirrors.