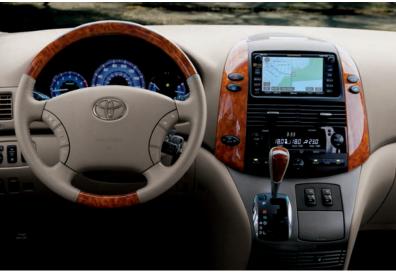

Left: The seriously spacious and luxurious leather interior of the Sienna XLE AWD Limited.

Above: The elegant cockpit of the Sienna XLE

AWD Limited features burled wood accents and
an available navigation system.