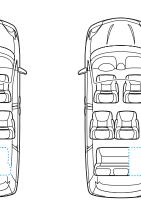

### 8-passenger configuration.

Most automobile seats leave your baby frustratingly out of reach. Not any more, with Sienna's available Front and Centre $^{\text{TM}}$  second row seat. In 8-passenger Siennas, the centre section of the second row can be moved forward by 30% to get closer to the one you love. And guess what else the second row can do? It can be removed entirely. Then, stow the third row seat into the floor and you have enough room for, say, a 4 x 8 sheet of plywood. The continually adaptable Sienna – because in your family, who knows what's next?

### 7-passenger configuration.

When you're raising kids, it pays to stay nimble. With Sienna, you can. In 7-passenger Siennas, a second row captain seat moves laterally to create side-by-side seating – and room for, say, a couple of kids' bikes. Fold the Split & Stow 3rd Row™ and remove the second row, and all of Sienna's 4.22 m³ (149 cu. ft.) of cargo volume is at your service. Life keeps changing – but Sienna changes right along with it.