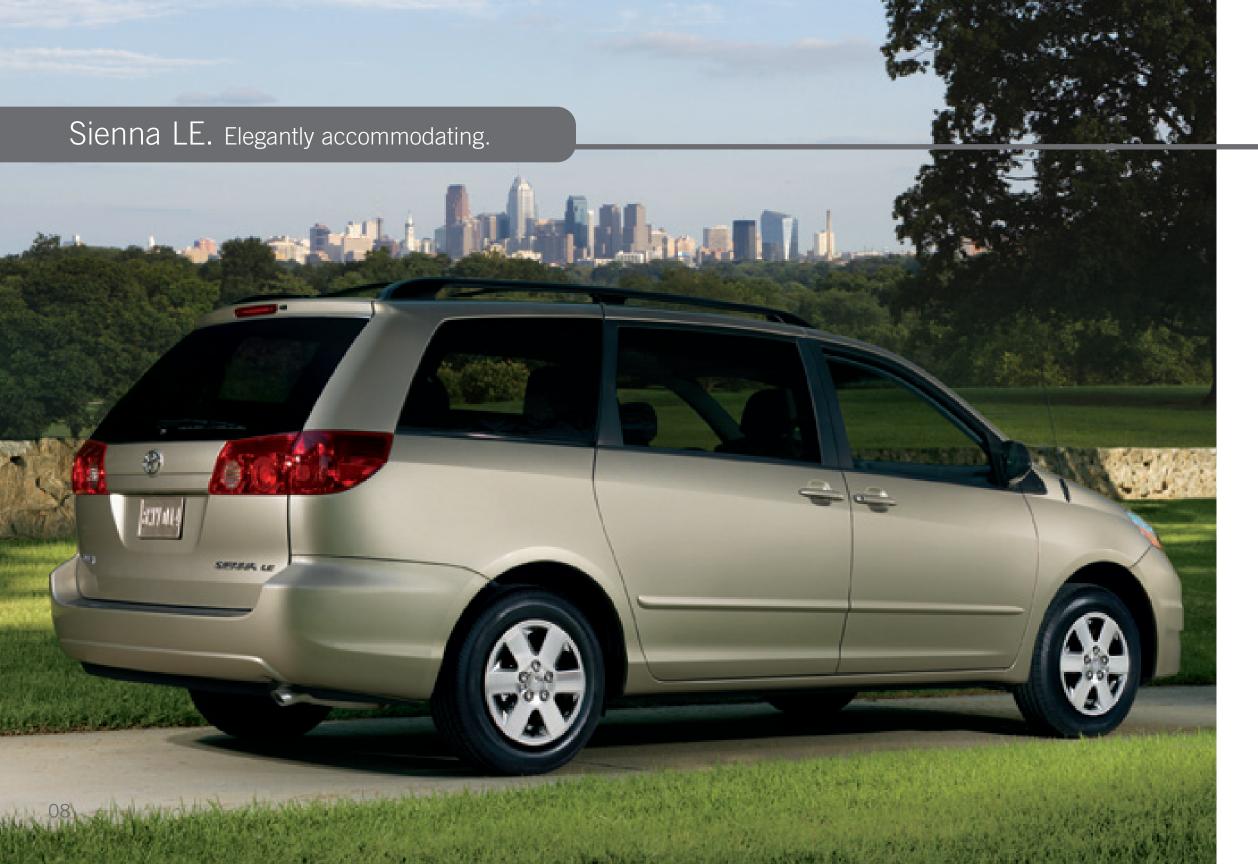

All standard equipment on all 2008 Siennas. Just one way that we make things better.

2008 Sienna models:
Top Left: Sienna XLE AWD Limited shown in Arctic Frost Pearl.
Left: Sienna LE shown in Desert Sand Mica.
Top Right: Sienna CE FWD

Left: The stylish Sienna LE cockpit – ready for business or pleasure.

Far Left: Sienna LE shown in Desert Sand Mica.