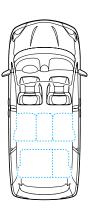

## If you really want to explore the limits of space...

Because we're talking Sienna, it goes without saying that the Sienna CE has more passenger room and cargo capacity than can be imagined. If you really want to explore the limits of space, fold down the passenger seat, stow the Split & Stow 3rd Row™, remove the second row and you're looking at 4.22 m<sup>3</sup> (149 cu.ft.) of possibilities. You can also expect standard items such as sliding doors with power windows, dual air conditioning, tilt & telescopic steering wheel, 6-speaker AM/FM MP3/WMA/CD audio system and a folding tray table between the front row seats that folds down to create a walk-through space. For added practicality, there is the Sienna CE AWD which is equipped with all the features of the CE plus privacy glass and 17" alloy wheels. All you have to do is decide whether you want all this in a 7-or 8-passenger model.\* We never told you it was going to be easy.

### 7-passenger configuration.

When you're raising kids, it pays to stay nimble. With Sienna, you can. In 7-passenger Siennas, a second row captain seat moves laterally to create side-by-side seating – and room for, say, a couple of kids' bikes. Fold the Split & Stow 3rd Row™ and remove the second row, and all of Sienna's 4.22 m³ (149 cu. ft.) of cargo volume is at your service. Life keeps changing – but Sienna changes right along with it.