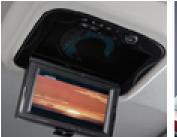

#### DVD Package:

Rear Seat DVD Entertainment Audio, DVD Remote-Control,
10.2" Liquid Crystal Display Monitor, iPod Ready DVD System,
Dolby Digital Sound, MP3, 2 Sets of Wireless Headphones

\* Airbag Notice: The 2008 Sienna features a driver & front passenger airbag Supplemental Restraint System (SRS) which activates only in a front-end collision of sufficient magnitude to inflate the bags. In moderate frontal collisions, the airbags may not inflate, in a rear or side collision the airbags are designed not to inflate, so the primary protection is provided by the lap and shoulder belt system. The 2008 Sienna also features a front seat-mounted side airbag Supplemental Restraint System (SRS) and a front and rear head/side curtain airbag Supplemental Restraint System (SRS) which activate only in a side-impact collision of sufficient magnitude to inflate the bags. Seatbelts must be worn at all times by all occupants.