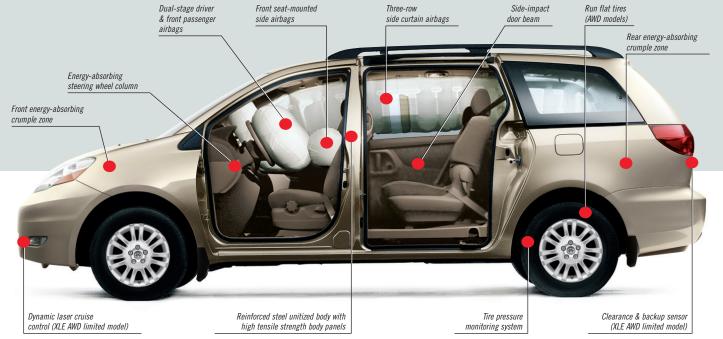

## Safety Features:

## The Toyota Sienna has been a past recipient of some of the highest safety accolades in the automotive industry.

We expect no less for the 2008 Sienna, which boasts many advanced features such as those listed below:

- Driver and front passenger dual-stage airbag Supplemental Restraint System (SRS).
- Driver and front passenger seat-mounted front and rear head/side curtain airbag Supplemental Restraint System (SRS).
- 3-point seatbelts in all seating positions.
- Dual power sliding doors with "jam protection" and "pinch protection" (LE & XLE AWD Limited only).
- Vehicle Stability Control (VSC) and Traction Control (TRAC).

- Tire pressure monitoring system.
- 4-Wheel Antilock Braking System (ABS) with Electronic Brake-force Distribution (EBD) and Brake Assist (BA).
- Child-seat lower anchors and top tether anchors for four rear-seat positions (five on 8-passenger models).
- Windshield wiper de-icer.
- Auto-dimming electrochromic inside rear view mirror (XLE AWD Limited model).
- All-season run flat tires (AWD models only).