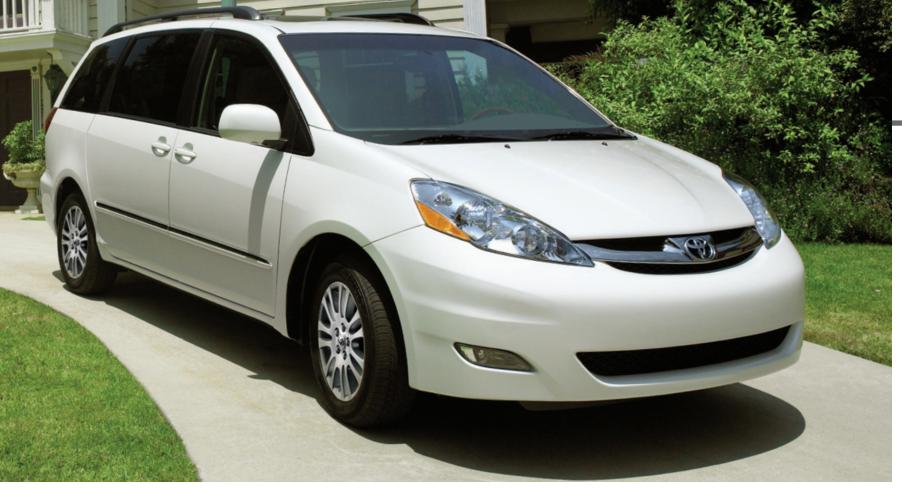

## "pinch protection" and indexing seats...

What else do you call the Sienna XLE AWD Limited? Especially when it comes with leather-trimmed seats, wood-grain style interior trim, a 10-speaker JBL surround-sound audio system, three separate climate controls (for driver, front passenger and rear passenger), power windows in both front and second rows, power rear door and standard All-Wheel Drive. Factor in an available rear-seat audio/video entertainment system, heated seats, a front centre console box that can be installed between the front or second row seats, power sliding passenger doors with "jam protection" and "pinch protection", indexing seats and 2 cup holders for every passenger and you could have a very difficult time convincing your passengers to leave.