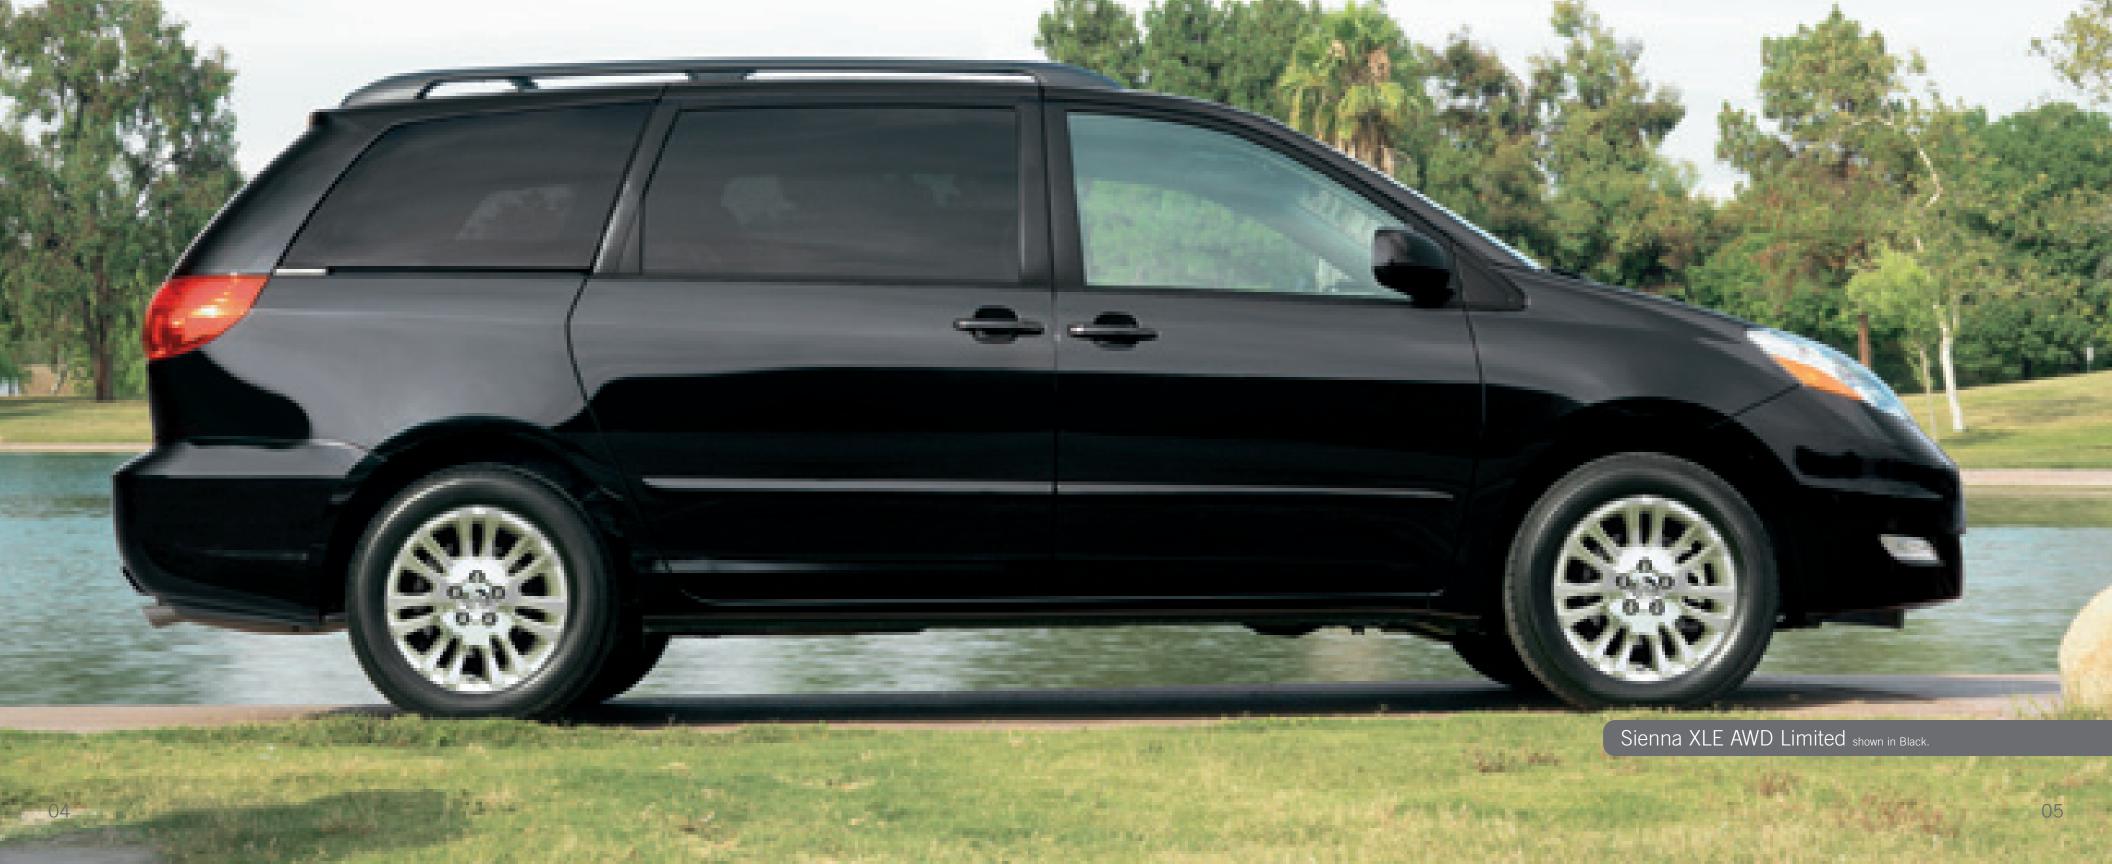

## "pinch protection" and indexing seats...

What else do you call the Sienna XLE AWD Limited? Especially when it comes with leather-trimmed seats, wood-grain style interior trim, a 10-speaker JBL surround-sound audio system, three separate climate controls (for driver, front passenger and rear passenger), power windows in both front and second rows, power rear door and standard All-Wheel Drive. Factor in an available rear-seat audio/video entertainment system, heated seats, a front centre console box that can be installed between the front or second row seats, power sliding passenger doors with "jam protection" and "pinch protection", indexing seats and 2 cup holders for every passenger and you could have a very difficult time convincing your passengers to leave.