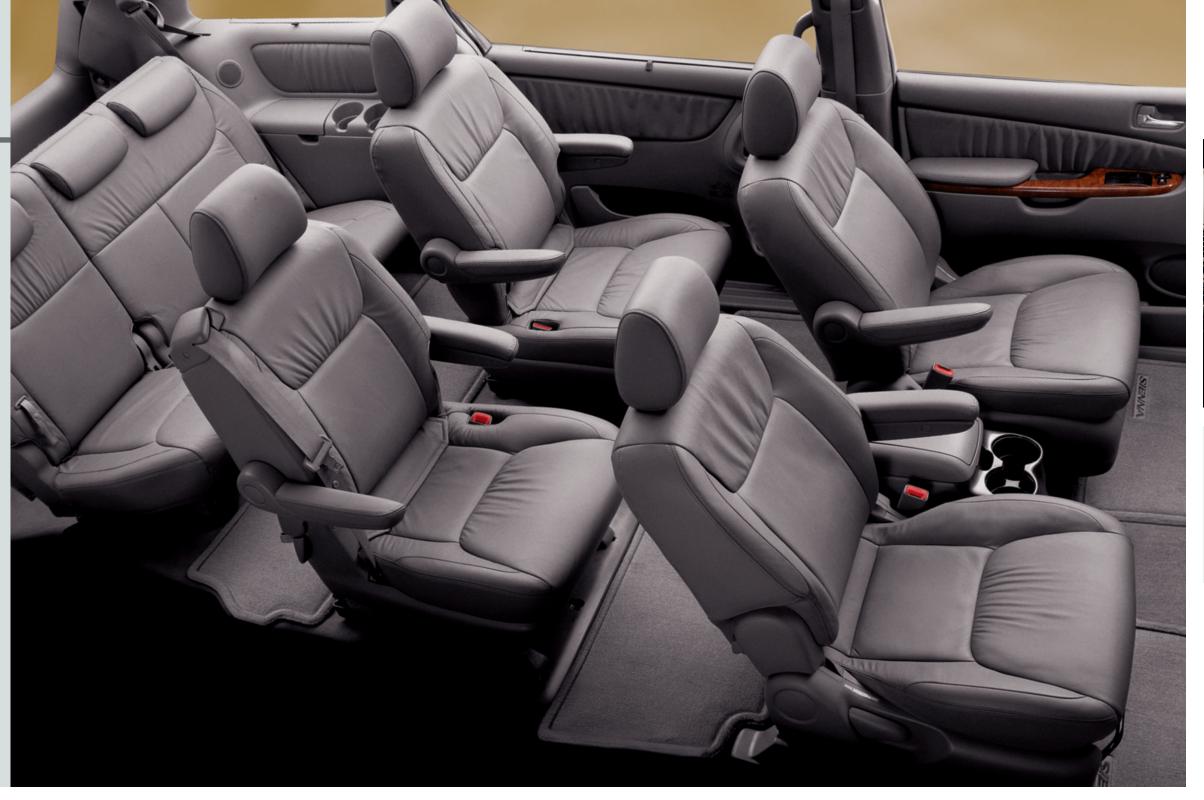

Left: The seriously spacious and luxurious leather interior of the Sienna XLE AWD Limited.

Above: The elegant cockpit of the Sienna XLE

AWD Limited features burled wood accents and
an available navigation system.