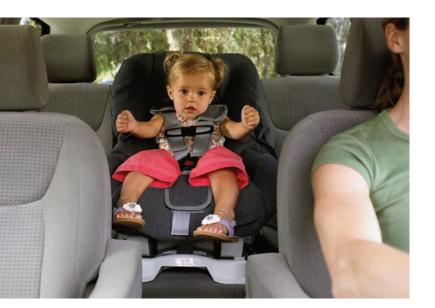

- Driver and front passenger dual-stage airbag Supplemental Restraint System (SRS).
- Driver and front passenger seat-mounted front and rear head/side curtain airbag Supplemental Restraint System (SRS).
- 3-point seatbelts in all seating positions.
- Dual power sliding doors with "jam protection" and "pinch protection" (LE & XLE AWD Limited only).
- Vehicle Stability Control (VSC) and Traction Control (TRAC).

- Tire pressure monitoring system.
- 4-Wheel Antilock Braking System (ABS) with Electronic Brake-force Distribution (EBD) and Brake Assist (BA).
- Child-seat lower anchors and top tether anchors for four rear-seat positions (five on 8-passenger models).
- Windshield wiper de-icer.
- Auto-dimming electrochromic inside rear view mirror (XLE AWD Limited model).
- All-season run flat tires (AWD models only).