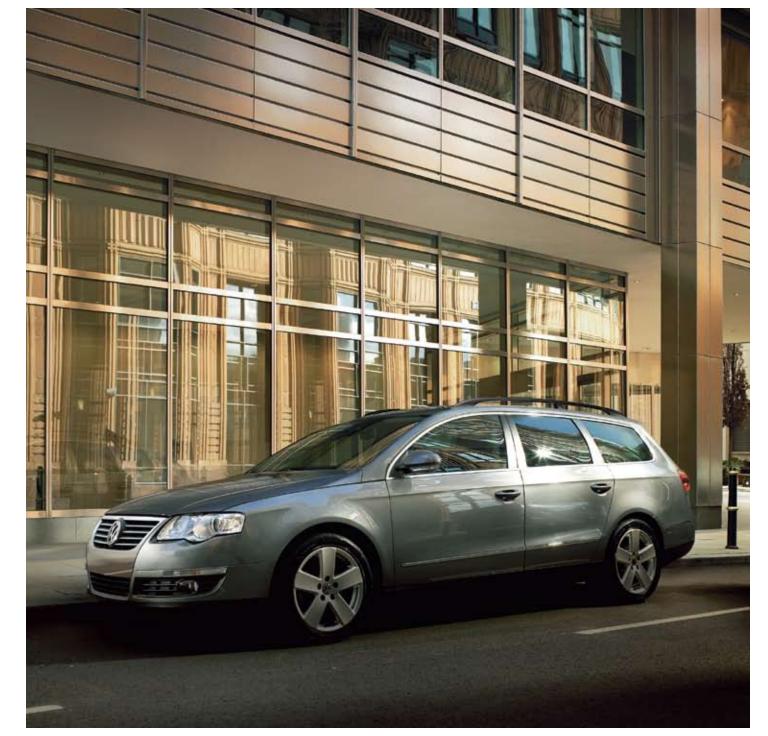

## The Passat with a little more.

The Passat Wagon is loaded with all the same features as the Sedan, plus it sports a whopping 1.57 m³ of cargo space with the rear seat folded down. So it's perfect when you need to load some extra special gear that requires a seamless back hatch and plenty of rear space. Between the Passat and the Passat Wagon, there are no limits to what this Volkswagen can do.