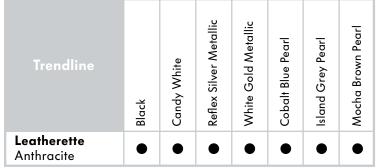

## Passat

White Gold Metallic

| Trendline                        | Black | Candy White | Reflex Silver Metallic | White Gold Metallic | Cobalt Blue Pearl | Island Grey Pearl | Mocha Brown Pearl |
|----------------------------------|-------|-------------|------------------------|---------------------|-------------------|-------------------|-------------------|
| <b>Leatherette</b><br>Anthracite | •     | •           | •                      | •                   | •                 | •                 | •                 |