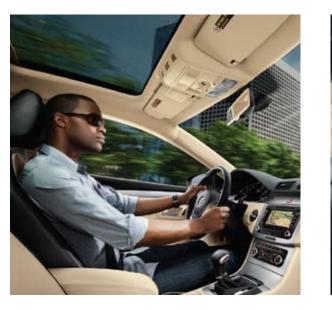

## You know where you've been. They know where you're going.

Aesthetically pleasing on the outside, the Passat and Passat CC are also technologically pleasing on the inside, thanks to the very latest in entertainment and navigation technology. An optional state-of-the-art entertainment system combines a sophisticated radio with precise touch-screen navigation and easy-to-use map views through its 6.5-inch high-resolution wide screen display. Its 30 GB hard drive can store map data and audio files that can be brought into the device via the optical drive or SD card slot. The optical drive is capable of reading CD, DVD and DVD audio formats. In concert with the available Media Device Interface (MDI), the system can accommodate practically any MP3 or USB device. And on the Passat CC, the display screen integrates with a camera hidden under the rear badge that can assist you when backing up.