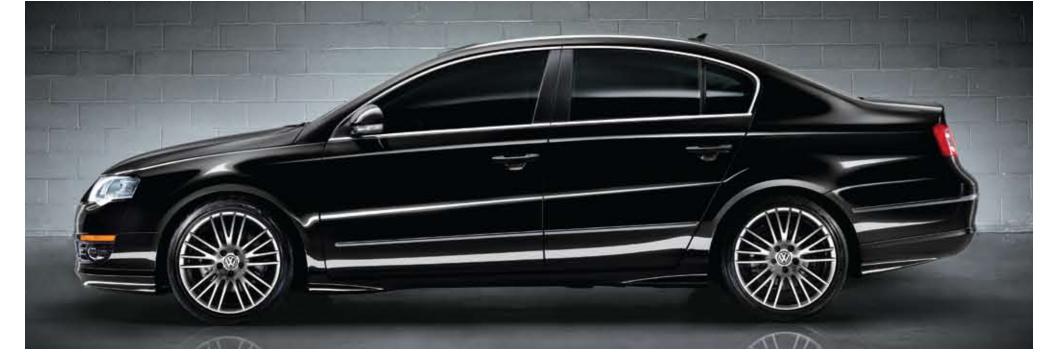

<sup>\*</sup>Not available on Passat 2.0T and Passat Wagon 2.0T.

<sup>\*\*</sup>Rearview camera available with Technology Package on Passat CC 2.0T and Passat CC 3.6L, Highline.

Passat shown with accessory sport styling body kit and 18" Velos accessory wheels.