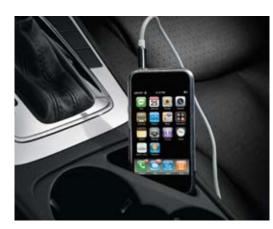

## It's what's on the inside that counts.

The Passat comfortably surrounds its driver and passengers with some of the finest interior materials and amenities you can find, all at a price that'll make you feel like you got away with something. The 12-way power adjustable seat positions the driver perfectly for the road ahead. There's also an MP3 auxiliary input jack, an 8-speaker audio system, available SIRIUS® Satellite Radio\*, and power outlets to keep all your gadgetry properly juiced. Control is at your fingertips with a multifunction\*\* steering wheel to set your music, and an optional navigation system. For rainy days, an umbrella-holder. For sunny days, an optional sunroof. Plus push-start ignition, 60/40 split rear seats, and driver's side glove box, which are all useful, no matter what day it is.

## You know where you've been. They know where you're going.

Aesthetically pleasing on the outside, the Passat and Passat CC are also technologically pleasing on the inside, thanks to the very latest in entertainment and navigation technology. An optional state-of-the-art entertainment system combines a sophisticated radio with precise touch-screen navigation and easy-to-use map views through its 6.5-inch high-resolution wide screen display. Its 30 GB hard drive can store map data and audio files that can be brought into the device via the optical drive or SD card slot. The optical drive is capable of reading CD, DVD and DVD audio formats. In concert with the available Media Device Interface (MDI), the system can accommodate practically any MP3 or USB device. And on the Passat CC, the display screen integrates with a camera hidden under the rear badge that can assist you when backing up.