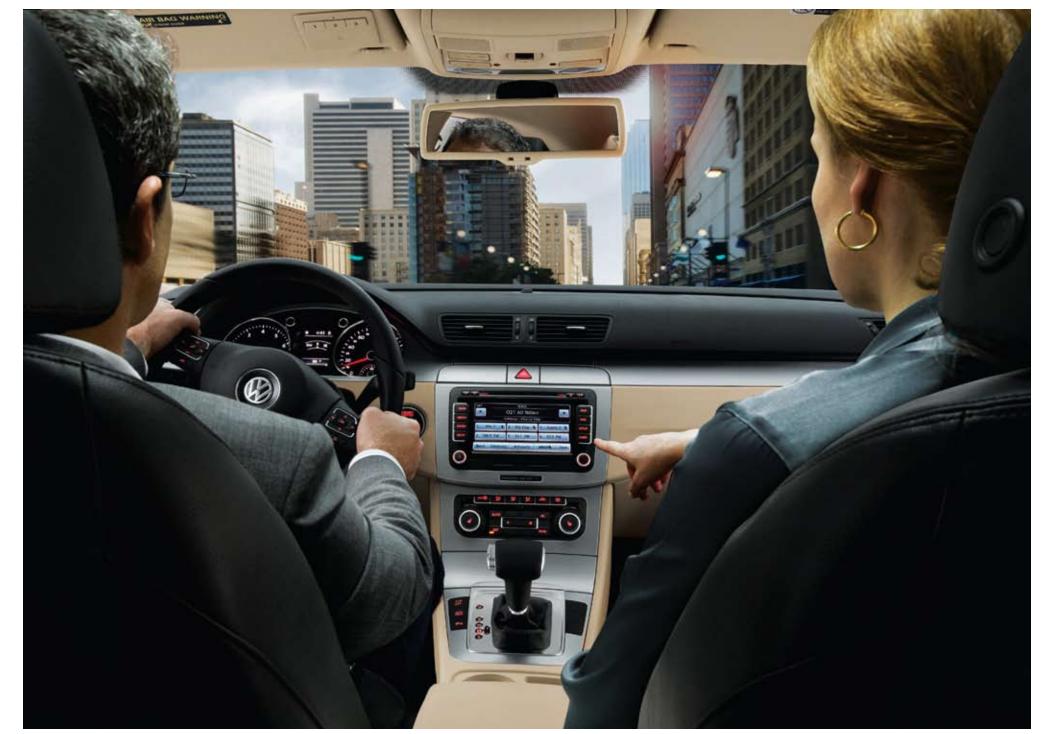

#### Grace, comfort and bliss.

The Passat offers an abundance of features entirely focused on the driver, including a 12-way power adjustable seat for custom-fit comfort, and a press start ignition switch for easy getaways. To enhance the driving experience even further, an optional state-of-the-art Technology Package combines a precise touch-screen navigation system with rearview camera\*\*, a 600-watt 10-speaker Dynaudio® sound system, and a Media Device Interface (MDI), which provides connectivity with portable MP3 players and USB devices.

## You know where you've been. They know where you're going.

Aesthetically pleasing on the outside, the Passat and Passat CC are also technologically pleasing on the inside, thanks to the very latest in entertainment and navigation technology. An optional state-of-the-art entertainment system combines a sophisticated radio with precise touch-screen navigation and easy-to-use map views through its 6.5-inch high-resolution wide screen display. Its 30 GB hard drive can store map data and audio files that can be brought into the device via the optical drive or SD card slot. The optical drive is capable of reading CD, DVD and DVD audio formats. In concert with the available Media Device Interface (MDI), the system can accommodate practically any MP3 or USB device. And on the Passat CC, the display screen integrates with a camera hidden under the rear badge that can assist you when backing up.