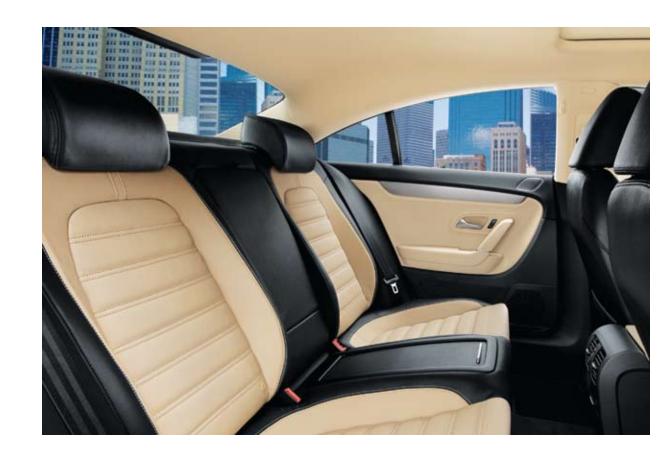

## It's what's on the inside that counts.

The Passat comfortably surrounds its driver and passengers with some of the finest interior materials and amenities you can find, all at a price that'll make you feel like you got away with something. The 12-way power adjustable seat positions the driver perfectly for the road ahead. There's also an MP3 auxiliary input jack, an 8-speaker audio system, available SIRIUS® Satellite Radio\*, and power outlets to keep all your gadgetry properly juiced. Control is at your fingertips with a multifunction\*\* steering wheel to set your music, and an optional navigation system. For rainy days, an umbrella-holder. For sunny days, an optional sunroof. Plus push-start ignition, 60/40 split rear seats, and driver's side glove box, which are all useful, no matter what day it is.

# Someone clearly had a great time designing this car.

From the outside, the new Passat CC is eye-catching, to say the least. One look at the interior, and it's clear there was a dynamic partnership between Volkswagen engineers and designers. Four individual sport seats, subtle ambient lighting and available 2-tone colour design make for an unforgettably plush interior, while polished aluminum trim punctuates the look perfectly. The front offers heatable, 12-way power adjustable seats, with 3-position memory\* for the driver's seat. Also available: