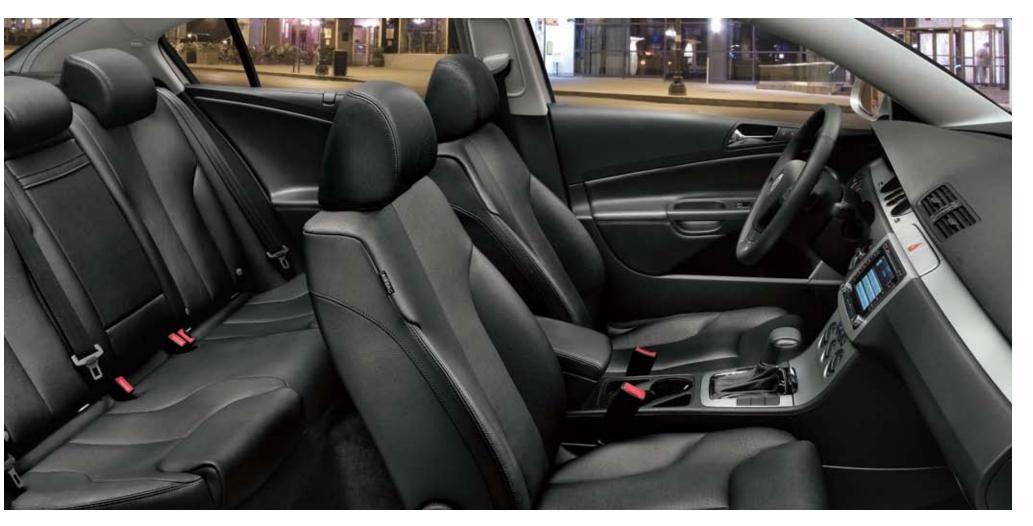

## It's what's on the inside that counts.

The Passat comfortably surrounds its driver and passengers with some of the finest interior materials and amenities you can find, all at a price that'll make you feel like you got away with something. The 12-way power adjustable seat positions the driver perfectly for the road ahead. There's also an MP3 auxiliary input jack, an 8-speaker audio system, available SIRIUS® Satellite Radio\*, and power outlets to keep all your gadgetry properly juiced. Control is at your fingertips with a multifunction\*\* steering wheel to set your music, and an optional navigation system. For rainy days, an umbrella-holder. For sunny days, an optional sunroof. Plus push-start ignition, 60/40 split rear seats, and driver's side glove box, which are all useful, no matter what day it is.

# Someone clearly had a great time designing this car.

From the outside, the new Passat CC is eye-catching, to say the least. One look at the interior, and it's clear there was a dynamic partnership between Volkswagen engineers and designers. Four individual sport seats, subtle ambient lighting and available 2-tone colour design make for an unforgettably plush interior, while polished aluminum trim punctuates the look perfectly. The front offers heatable, 12-way power adjustable seats, with 3-position memory\* for the driver's seat. Also available:

- Climatronic\* dual-zone climate control lets front seat occupants control their own climate zone, optimizing comfort.
- HomeLink®\* garage door opener integrated into sun visor. A programmable system of buttons that can be trained to operate garage doors, lights at home, and more.
- Panoramic tilt sunroof\* bathes the interior with light, and pops up to vent the cabin.
- Leather-wrapped multifunction steering wheel introduces an entirely new design for the Tiptronic paddle shifters\*\*. This 12-button marvel controls nearly every aspect of the driver's life. Feedback is provided in the driver's information window via the instrument cluster display.
- Trunk that opens wide and is fully lit. Rear seats fold down for extended storage capability. Storage barriers in the trunk help keep loads in place.
- Power rear sunshade<sup>†</sup> keeps important passengers cool in the back seats.