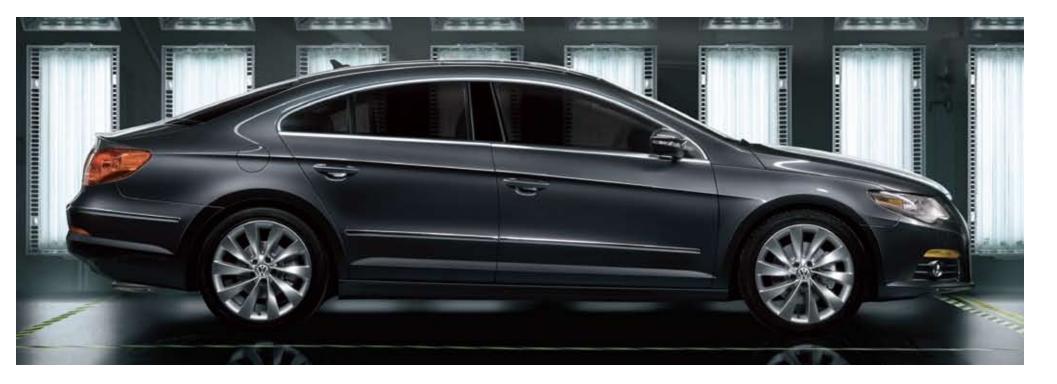

## A car with curves that hugs the curves.

One of the newest cars in the Volkswagen family also happens to be the fastest. While the designers were busy making the Passat CC a supermodel among sedans, the engineers were busy maximizing its power and performance. Falling in love with the Passat CC is easy. Choosing a power plant to propel your Passat CC, well that's a bit harder.

First, there's the 2.0L turbocharged 4-cylinder engine with direct fuel injection that delivers 200 hp and 207 lb-ft of torque. Standard with 6-speed manual or available 6-speed automatic transmission with Tiptronic, sport mode and Dynamic Shift Program (DSP) (a smart shifting program that learns to drive like you do).

The second option is the 3.6L V6 engine with 4MOTION that delivers 280 hp and 265 lb-ft of torque. Either way, your Passat CC offers you the following collection of remarkable engineering achievements.