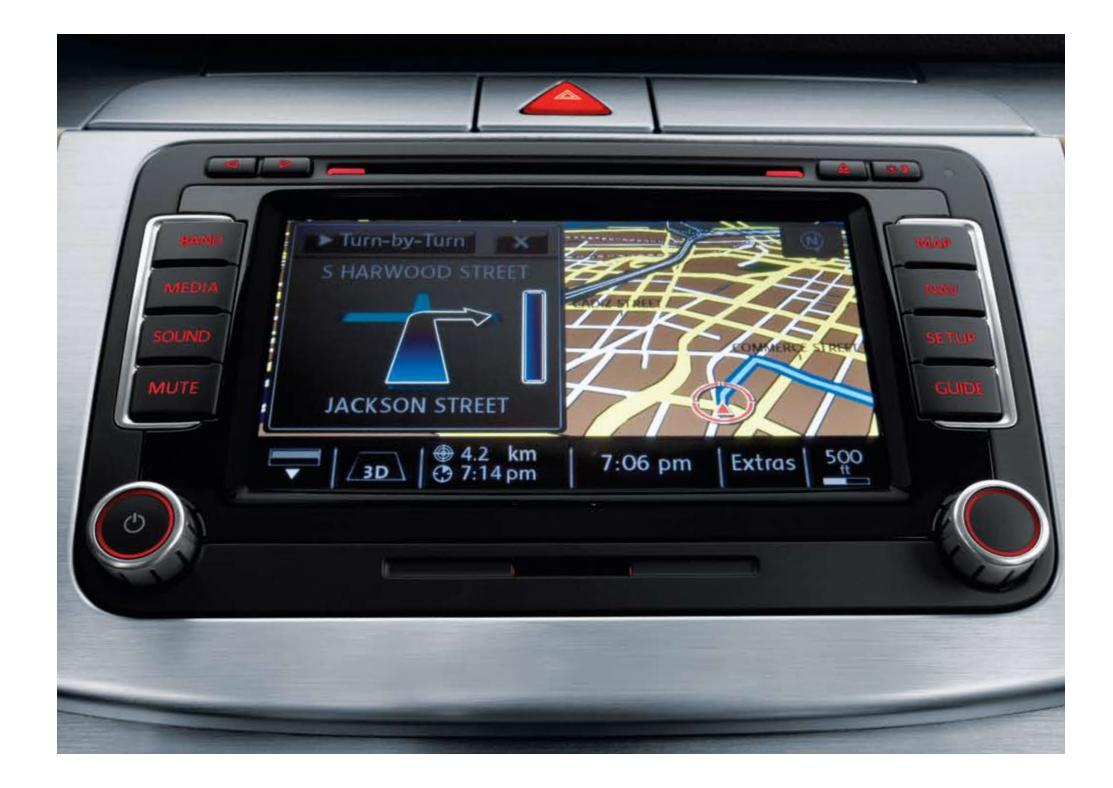

## You know where you've been. They know where you're going.

Aesthetically pleasing on the outside, the Passat and Passat CC are also technologically pleasing on the inside, thanks to the very latest in entertainment and navigation technology. An optional state-of-the-art entertainment system combines a sophisticated radio with precise touch-screen navigation and easy-to-use map views through its 6.5-inch high-resolution wide screen display. Its 30 GB hard drive can store map data and audio files that can be brought into the device via the optical drive or SD card slot. The optical drive is capable of reading CD, DVD and DVD audio formats. In concert with the available Media Device Interface (MDI), the system can accommodate practically any MP3 or USB device. And on the Passat CC, the display screen integrates with a camera hidden under the rear badge that can assist you when backing up.