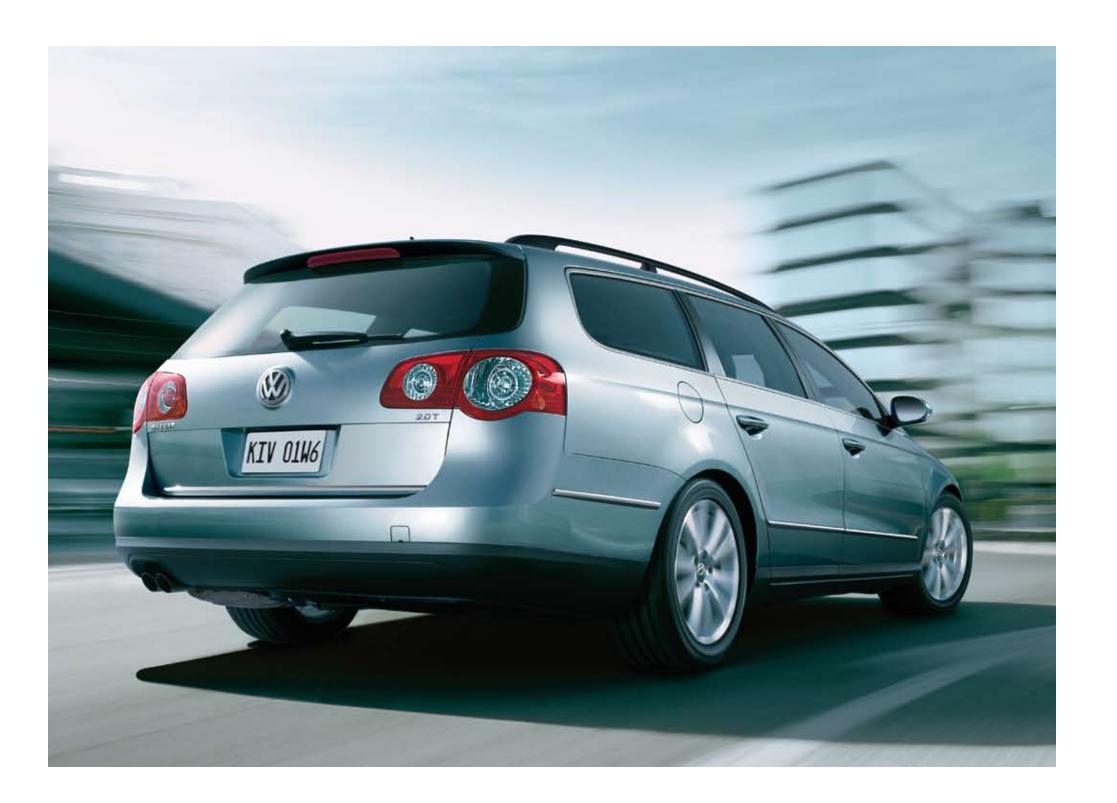

## The Passat with a little more.

The Passat Wagon is loaded with all the same features as the Sedan, plus it sports a whopping 1.57 m³ of cargo space with the rear seat folded down. So it's perfect when you need to load some extra special gear that requires a seamless back hatch and plenty of rear space. Between the Passat and the Passat Wagon, there are no limits to what this Volkswagen can do.