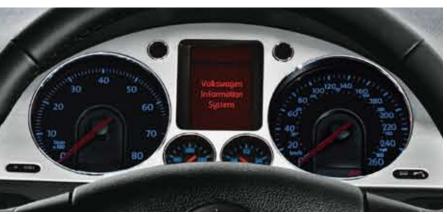

- Climatronic\* dual-zone climate control lets front seat occupants control their own climate zone, optimizing comfort.
- HomeLink®\* garage door opener integrated into sun visor. A programmable system of buttons that can be trained to operate garage doors, lights at home, and more.
- Panoramic tilt sunroof\* bathes the interior with light, and pops up to vent the cabin.
- Leather-wrapped multifunction steering wheel introduces an entirely new design for the Tiptronic paddle shifters\*\*. This 12-button marvel controls nearly every aspect of the driver's life. Feedback is provided in the driver's information window via the instrument cluster display.
- Trunk that opens wide and is fully lit. Rear seats fold down for extended storage capability. Storage barriers in the trunk help keep loads in place.
- Power rear sunshade<sup>†</sup> keeps important passengers cool in the back seats.