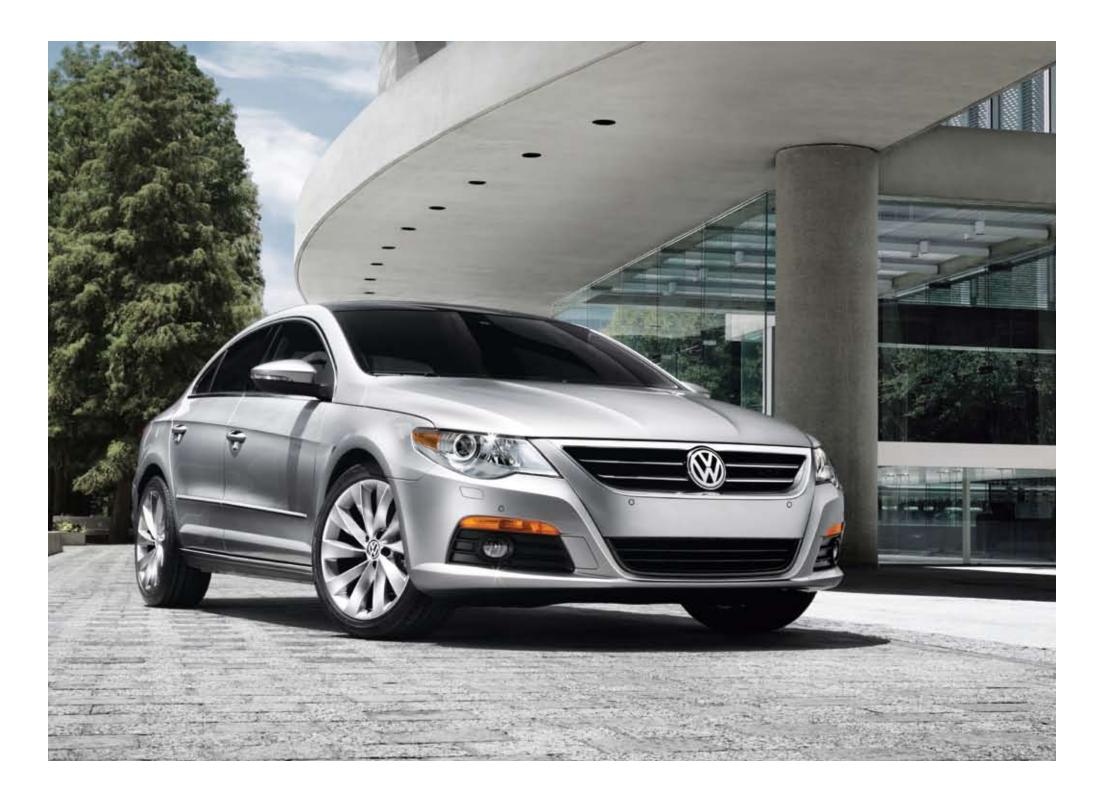

# Designed to stir souls. Engineered to stop hearts.

The Passat and the new Passat CC have both been designed with emotional curves and the benefits that come with mathematical genius, and both break down the barriers between you and truly exceptional German engineering. Uniquely bred and spec'd in Germany's legendary Nürburgring, the Passat boasts features found in few other vehicles around the world, a "Best in Class"\* award from Kiplinger, and an affordable price. The new Passat CC for its part inspires with beautiful forms, VIP treatment for four passengers, and available 280 hp of performance just to add to the excitement. Its sleek shape boasts the lowest drag coefficient in its class. Which simply means it slips through the air and glides past gas pumps.

#### Style, performance and wonder.

The new Passat CC is the latest member of the Volkswagen family to effortlessly blend compelling design, innovative technology and persuasive performance into one exciting ride. Power comes in the form of a 2.0L, turbocharged direct injection, 200 hp, 4-cylinder engine or an available 3.6L, 280 hp FSI® V6 engine. By combining the comfort of a sedan with the style of a coupe, the Passat CC is definitively designed for the driver and engineered for the road.

## A car with curves that hugs the curves.

One of the newest cars in the Volkswagen family also happens to be the fastest. While the designers were busy making the Passat CC a supermodel among sedans, the engineers were busy maximizing its power and performance. Falling in love with the Passat CC is easy. Choosing a power plant to propel your Passat CC, well that's a bit harder.