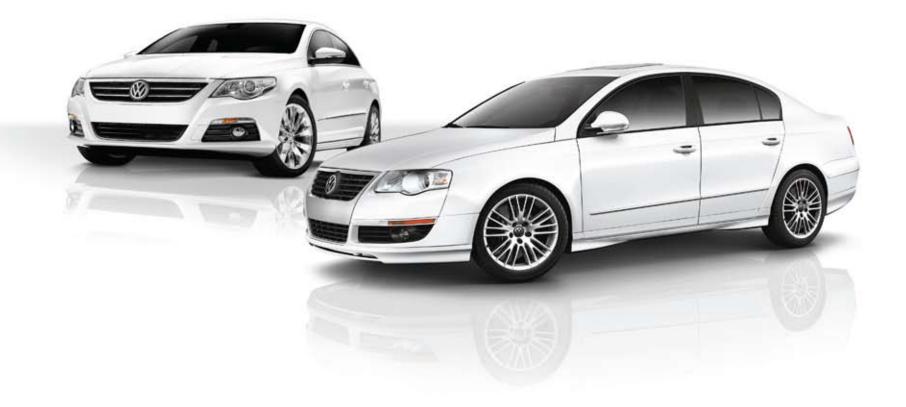

#### Style, performance and wonder.

The new Passat CC is the latest member of the Volkswagen family to effortlessly blend compelling design, innovative technology and persuasive performance into one exciting ride. Power comes in the form of a 2.0L, turbocharged direct injection, 200 hp, 4-cylinder engine or an available 3.6L, 280 hp FSI® V6 engine. By combining the comfort of a sedan with the style of a coupe, the Passat CC is definitively designed for the driver and engineered for the road.

## A car with curves that hugs the curves.

One of the newest cars in the Volkswagen family also happens to be the fastest. While the designers were busy making the Passat CC a supermodel among sedans, the engineers were busy maximizing its power and performance. Falling in love with the Passat CC is easy. Choosing a power plant to propel your Passat CC, well that's a bit harder.