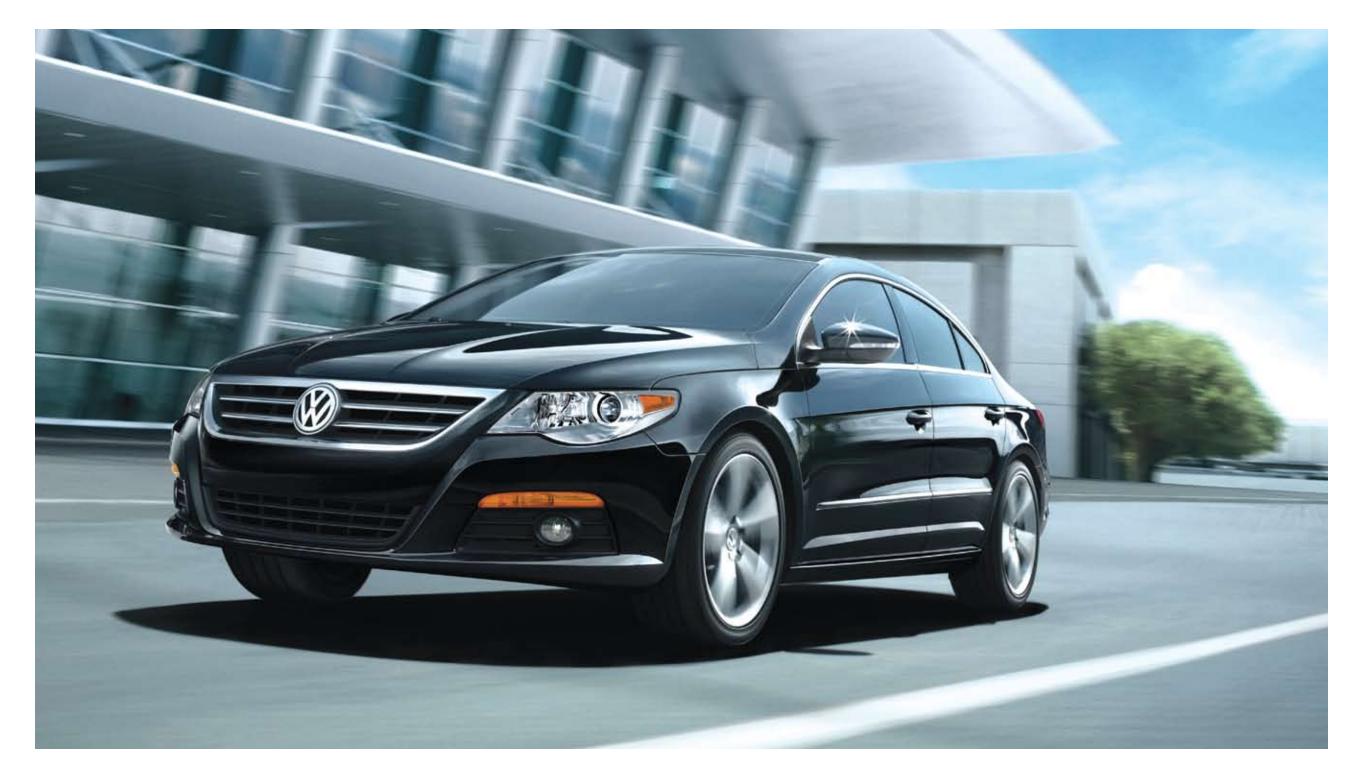

# Designed to stir souls. Engineered to stop hearts.

The Passat and the new Passat CC have both been designed with emotional curves and the benefits that come with mathematical genius, and both break down the barriers between you and truly exceptional German engineering. Uniquely bred and spec'd in Germany's legendary Nürburgring, the Passat boasts features found in few other vehicles around the world, a "Best in Class"\* award from Kiplinger, and an affordable price. The new Passat CC for its part inspires with beautiful forms, VIP treatment for four passengers, and available 280 hp of performance just to add to the excitement. Its sleek shape boasts the lowest drag coefficient in its class. Which simply means it slips through the air and glides past gas pumps.

#### Style, performance and wonder.

The new Passat CC is the latest member of the Volkswagen family to effortlessly blend compelling design, innovative technology and persuasive performance into one exciting ride. Power comes in the form of a 2.0L, turbocharged direct injection, 200 hp, 4-cylinder engine or an available 3.6L, 280 hp FSI® V6 engine. By combining the comfort of a sedan with the style of a coupe, the Passat CC is definitively designed for the driver and engineered for the road.

## A car with curves that hugs the curves.

One of the newest cars in the Volkswagen family also happens to be the fastest. While the designers were busy making the Passat CC a supermodel among sedans, the engineers were busy maximizing its power and performance. Falling in love with the Passat CC is easy. Choosing a power plant to propel your Passat CC, well that's a bit harder.

First, there's the 2.0L turbocharged 4-cylinder engine with direct fuel injection that delivers 200 hp and 207 lb-ft of torque. Standard with 6-speed manual or available 6-speed automatic transmission with Tiptronic, sport mode and Dynamic Shift Program (DSP) (a smart shifting program that learns to drive like you do).

The second option is the 3.6L V6 engine with 4MOTION that delivers 280 hp and 265 lb-ft of torque. Either way, your Passat CC offers you the following collection of remarkable engineering achievements.