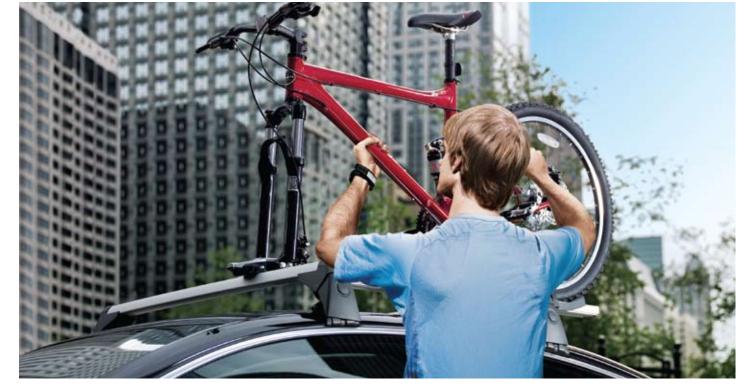

## Accessories and options.

Owning a Passat is a testament to your distinctiveness. They're special like that. And to further ensure you never see another Passat on the road quite like yours, we're proud to offer optional factory add-ons to make it even more you.

A variety of roof rack options let you carry just about anything you can imagine up top. Start with the Base Carrier Bars, or go even bigger with the Kayak Rack, Barracuda Bike Rack, Ski/Snowboard Rack Deluxe, or even the Fork Mount Bike Rack.