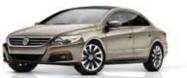

## Passat CC

Candy White

Deep Black Pearl

Reflex Silver Metallic

Island Grey Pearl

Light Brown Metallic

Mocha Brown Pearl

| Sportline                            | Candy White | Reflex Silver Metallic | Light Brown Metallic | Shadow Blue Metallic | Deep Black Pearl | Island Grey Pearl | Mocha Brown Pearl |
|--------------------------------------|-------------|------------------------|----------------------|----------------------|------------------|-------------------|-------------------|
| <b>Leatherette</b><br>Black          | •           | •                      | •                    | •                    | •                | •                 | •                 |
| <b>Leatherette</b><br>Cornsilk Beige | •           | •                      | •                    | •                    | •                | •                 | •                 |
|                                      |             |                        |                      |                      |                  |                   |                   |

| Highline                        | Candy White | Reflex Silver Metallic | Light Brown Metallic | Shadow Blue Metallic | Deep Black Pearl | Island Grey Pearl | Mocha Brown Pearl |
|---------------------------------|-------------|------------------------|----------------------|----------------------|------------------|-------------------|-------------------|
| <b>Nappa Leather</b><br>Black   | •           | •                      | •                    | •                    | •                | •                 | •                 |
| Nappa Leather<br>Cornsilk Beige | •           | •                      | •                    | •                    | •                | •                 | •                 |