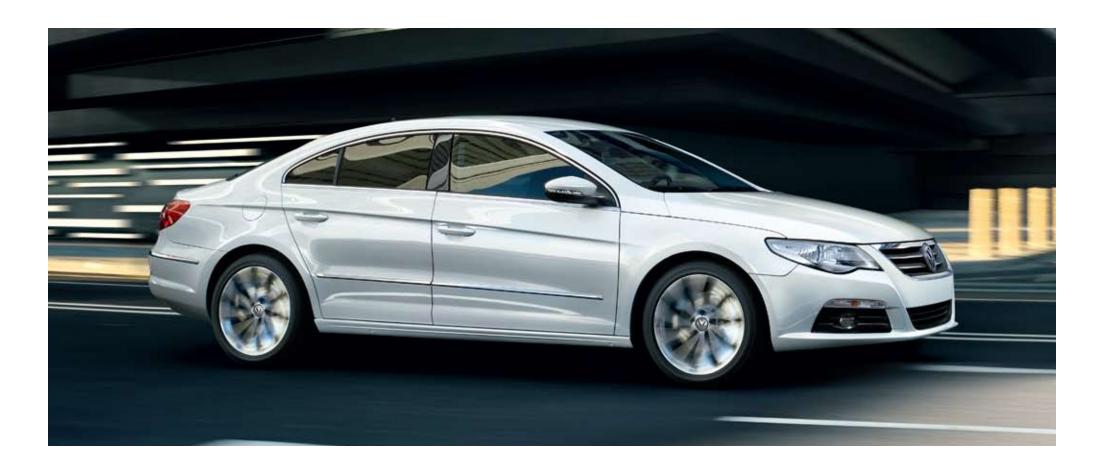

## A car with curves that hugs the curves.

One of the newest cars in the Volkswagen family also happens to be the fastest. While the designers were busy making the Passat CC a supermodel among sedans, the engineers were busy maximizing its power and performance. Falling in love with the Passat CC is easy. Choosing a power plant to propel your Passat CC, well that's a bit harder.

First, there's the 2.0L turbocharged 4-cylinder engine with direct fuel injection that delivers 200 hp and 207 lb-ft of torque. Standard with 6-speed manual or available 6-speed automatic transmission with Tiptronic, sport mode and Dynamic Shift Program (DSP) (a smart shifting program that learns to drive like you do).

The second option is the 3.6L V6 engine with 4MOTION that delivers 280 hp and 265 lb-ft of torque. Either way, your Passat CC offers you the following collection of remarkable engineering achievements.

# Someone clearly had a great time designing this car.

From the outside, the new Passat CC is eye-catching, to say the least. One look at the interior, and it's clear there was a dynamic partnership between Volkswagen engineers and designers. Four individual sport seats, subtle ambient lighting and available 2-tone colour design make for an unforgettably plush interior, while polished aluminum trim punctuates the look perfectly. The front offers heatable, 12-way power adjustable seats, with 3-position memory\* for the driver's seat. Also available: