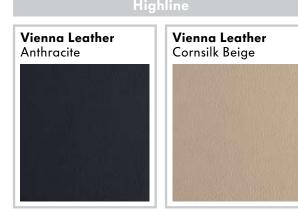

| Highline                         | Black | Candy White | Reflex Silver Metallic | White Gold Metallic | Cobalt Blue Pearl | Island Grey Pearl | Mocha Brown Pearl |
|----------------------------------|-------|-------------|------------------------|---------------------|-------------------|-------------------|-------------------|
| Vienna Leather<br>Anthracite     | •     | •           | •                      | •                   | •                 | •                 | •                 |
| Vienna Leather<br>Cornsilk Beige | •     | •           | •                      | •                   | •                 | •                 | •                 |