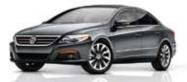

#### Style, performance and wonder.

The new Passat CC is the latest member of the Volkswagen family to effortlessly blend compelling design, innovative technology and persuasive performance into one exciting ride. Power comes in the form of a 2.0L, turbocharged direct injection, 200 hp, 4-cylinder engine or an available 3.6L, 280 hp FSI® V6 engine. By combining the comfort of a sedan with the style of a coupe, the Passat CC is definitively designed for the driver and engineered for the road.

# Someone clearly had a great time designing this car.

From the outside, the new Passat CC is eye-catching, to say the least. One look at the interior, and it's clear there was a dynamic partnership between Volkswagen engineers and designers. Four individual sport seats, subtle ambient lighting and available 2-tone colour design make for an unforgettably plush interior, while polished aluminum trim punctuates the look perfectly. The front offers heatable, 12-way power adjustable seats, with 3-position memory\* for the driver's seat. Also available:

- Climatronic\* dual-zone climate control lets front seat occupants control their own climate zone, optimizing comfort.
- HomeLink®\* garage door opener integrated into sun visor. A programmable system of buttons that can be trained to operate garage doors, lights at home, and more.
- Panoramic tilt sunroof\* bathes the interior with light, and pops up to vent the cabin.
- Leather-wrapped multifunction steering wheel introduces an entirely new design for the Tiptronic paddle shifters\*\*. This 12-button marvel controls nearly every aspect of the driver's life. Feedback is provided in the driver's information window via the instrument cluster display.
- Trunk that opens wide and is fully lit. Rear seats fold down for extended storage capability. Storage barriers in the trunk help keep loads in place.
- Power rear sunshade<sup>†</sup> keeps important passengers cool in the back seats.