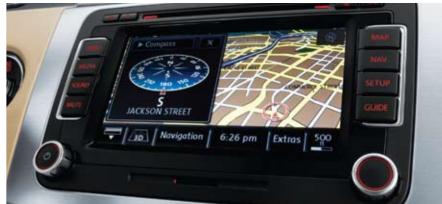

## You know where you've been. They know where you're going.

Aesthetically pleasing on the outside, the Passat and Passat CC are also technologically pleasing on the inside, thanks to the very latest in entertainment and navigation technology. An optional state-of-the-art entertainment system combines a sophisticated radio with precise touch-screen navigation and easy-to-use map views through its 6.5-inch high-resolution wide screen display. Its 30 GB hard drive can store map data and audio files that can be brought into the device via the optical drive or SD card slot. The optical drive is capable of reading CD, DVD and DVD audio formats. In concert with the available Media Device Interface (MDI), the system can accommodate practically any MP3 or USB device. And on the Passat CC, the display screen integrates with a camera hidden under the rear badge that can assist you when backing up.