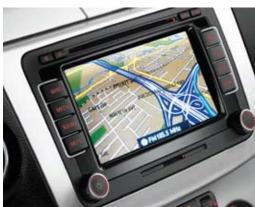

## You know where you've been. They know where you're going.

Aesthetically pleasing on the outside, the Passat and Passat CC are also technologically pleasing on the inside, thanks to the very latest in entertainment and navigation technology. An optional state-of-the-art entertainment system combines a sophisticated radio with precise touch-screen navigation and easy-to-use map views through its 6.5-inch high-resolution wide screen display. Its 30 GB hard drive can store map data and audio files that can be brought into the device via the optical drive or SD card slot. The optical drive is capable of reading CD, DVD and DVD audio formats. In concert with the available Media Device Interface (MDI), the system can accommodate practically any MP3 or USB device. And on the Passat CC, the display screen integrates with a camera hidden under the rear badge that can assist you when backing up.