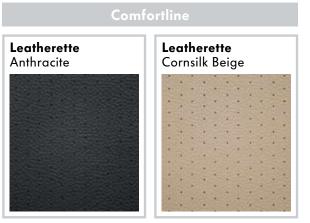

| Comfortline                          | Black | Candy White | Reflex Silver Metallic | White Gold Metallic | Cobalt Blue Pearl | Island Grey Pearl | Mocha Brown Pearl |
|--------------------------------------|-------|-------------|------------------------|---------------------|-------------------|-------------------|-------------------|
| <b>Leatherette</b><br>Anthracite     | •     | •           | •                      | •                   | •                 | •                 | •                 |
| <b>Leatherette</b><br>Cornsilk Beige | •     | •           | •                      | •                   | •                 | •                 | •                 |