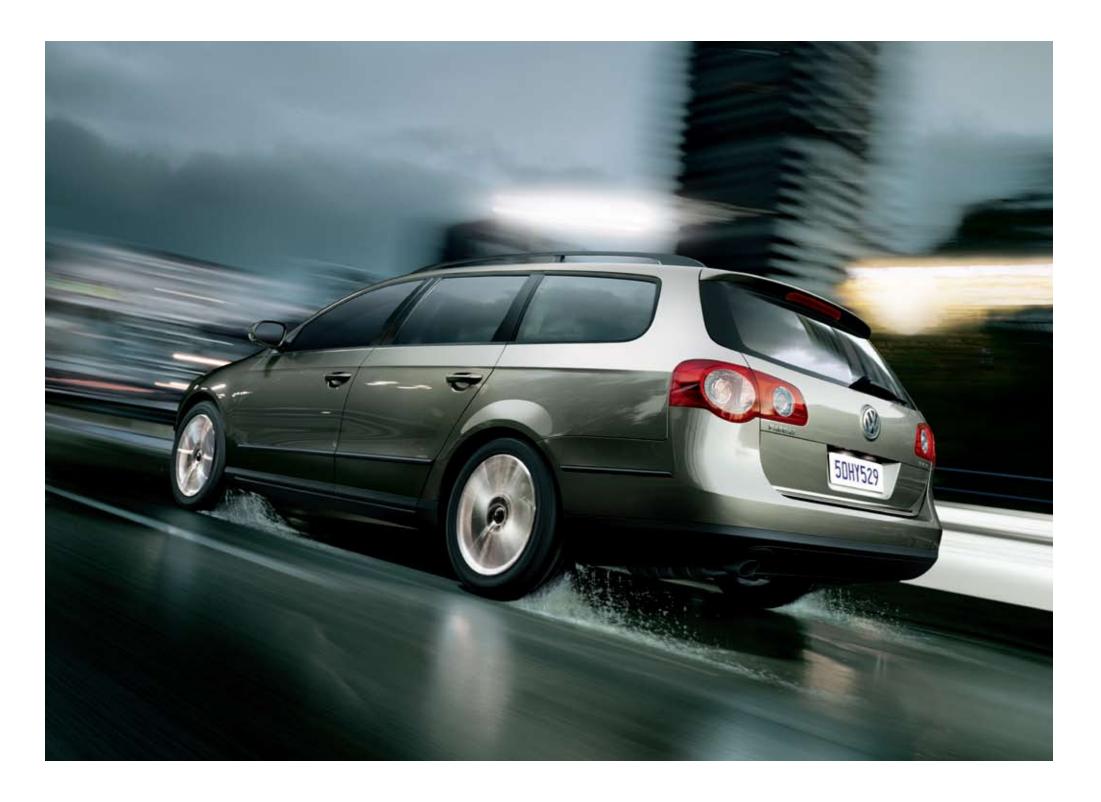

## The Passat with a little more.

The Passat Wagon is loaded with all the same features as the Sedan, plus it sports a whopping 1.57 m³ of cargo space with the rear seat folded down. So it's perfect when you need to load some extra special gear that requires a seamless back hatch and plenty of rear space. Between the Passat and the Passat Wagon, there are no limits to what this Volkswagen can do.