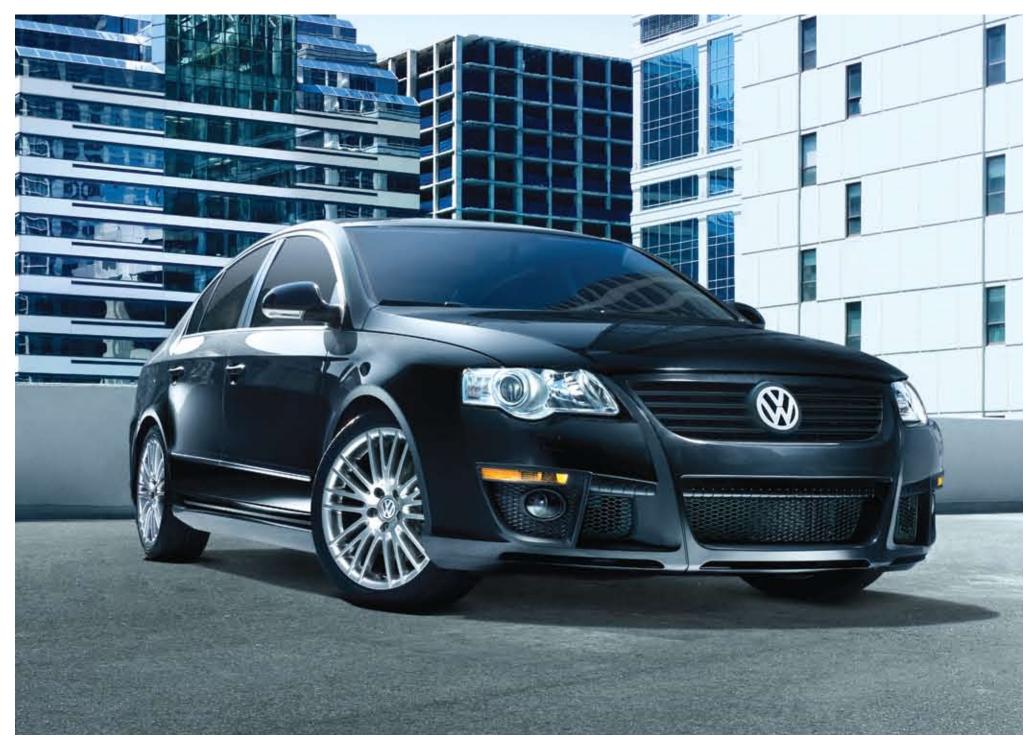

## The power to win.

The Passat comes with a 2.0L, 200 hp, 4-cylinder turbocharged engine (fuel consumption estimates: 10 city / 6.6 highway L/100 km)\* that apportions just the right amount of power off the line as it does in motion. Maybe that's why it won the "International Engine of the Year" award\*\* for the 1.8–2.0L category presented by Engine Technology International†. Available with a 6-speed automatic transmission with Tiptronic—the hallmark shiftable automatic transmission that puts supreme control squarely in the driver's grasp. Direct injection technology also makes the Passat ultra efficient by aiding in fuel economy, emissions control, and responsiveness all at the same time. Pumping fuel directly into the combustion chamber equals less waste and less lag time. It's a win, win, win situation.