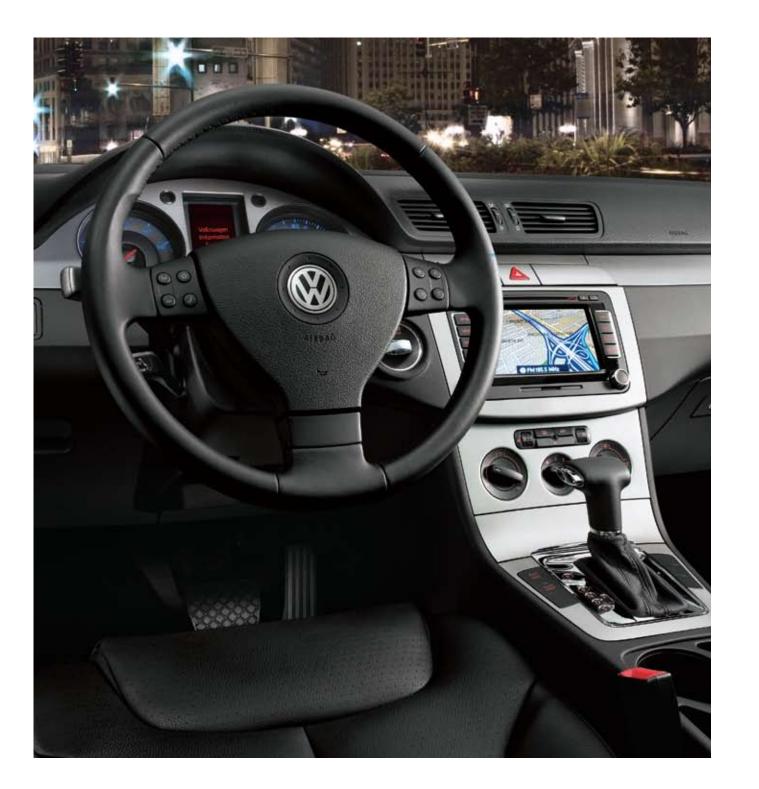

## It's what's on the inside that counts.

The Passat comfortably surrounds its driver and passengers with some of the finest interior materials and amenities you can find, all at a price that'll make you feel like you got away with something. The 12-way power adjustable seat positions the driver perfectly for the road ahead. There's also an MP3 auxiliary input jack, an 8-speaker audio system, available SIRIUS® Satellite Radio\*, and power outlets to keep all your gadgetry properly juiced. Control is at your fingertips with a multifunction\*\* steering wheel to set your music, and an optional navigation system. For rainy days, an umbrella-holder. For sunny days, an optional sunroof. Plus push-start ignition, 60/40 split rear seats, and driver's side glove box, which are all useful, no matter what day it is.

# Someone clearly had a great time designing this car.

From the outside, the new Passat CC is eye-catching, to say the least. One look at the interior, and it's clear there was a dynamic partnership between Volkswagen engineers and designers. Four individual sport seats, subtle ambient lighting and available 2-tone colour design make for an unforgettably plush interior, while polished aluminum trim punctuates the look perfectly. The front offers heatable, 12-way power adjustable seats, with 3-position memory\* for the driver's seat. Also available:

- Climatronic\* dual-zone climate control lets front seat occupants control their own climate zone, optimizing comfort.
- HomeLink®\* garage door opener integrated into sun visor. A programmable system of buttons that can be trained to operate garage doors, lights at home, and more.
- Panoramic tilt sunroof\* bathes the interior with light, and pops up to vent the cabin.
- Leather-wrapped multifunction steering wheel introduces an entirely new design for the Tiptronic paddle shifters\*\*. This 12-button marvel controls nearly every aspect of the driver's life. Feedback is provided in the driver's information window via the instrument cluster display.
- Trunk that opens wide and is fully lit. Rear seats fold down for extended storage capability. Storage barriers in the trunk help keep loads in place.
- Power rear sunshade<sup>†</sup> keeps important passengers cool in the back seats.

## You know where you've been. They know where you're going.

Aesthetically pleasing on the outside, the Passat and Passat CC are also technologically pleasing on the inside, thanks to the very latest in entertainment and navigation technology. An optional state-of-the-art entertainment system combines a sophisticated radio with precise touch-screen navigation and easy-to-use map views through its 6.5-inch high-resolution wide screen display. Its 30 GB hard drive can store map data and audio files that can be brought into the device via the optical drive or SD card slot. The optical drive is capable of reading CD, DVD and DVD audio formats. In concert with the available Media Device Interface (MDI), the system can accommodate practically any MP3 or USB device. And on the Passat CC, the display screen integrates with a camera hidden under the rear badge that can assist you when backing up.