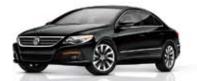

#### Style, performance and wonder.

The new Passat CC is the latest member of the Volkswagen family to effortlessly blend compelling design, innovative technology and persuasive performance into one exciting ride. Power comes in the form of a 2.0L, turbocharged direct injection, 200 hp, 4-cylinder engine or an available 3.6L, 280 hp FSI® V6 engine. By combining the comfort of a sedan with the style of a coupe, the Passat CC is definitively designed for the driver and engineered for the road.

## A car with curves that hugs the curves.

One of the newest cars in the Volkswagen family also happens to be the fastest. While the designers were busy making the Passat CC a supermodel among sedans, the engineers were busy maximizing its power and performance. Falling in love with the Passat CC is easy. Choosing a power plant to propel your Passat CC, well that's a bit harder.

First, there's the 2.0L turbocharged 4-cylinder engine with direct fuel injection that delivers 200 hp and 207 lb-ft of torque. Standard with 6-speed manual or available 6-speed automatic transmission with Tiptronic, sport mode and Dynamic Shift Program (DSP) (a smart shifting program that learns to drive like you do).

The second option is the 3.6L V6 engine with 4MOTION that delivers 280 hp and 265 lb-ft of torque. Either way, your Passat CC offers you the following collection of remarkable engineering achievements.