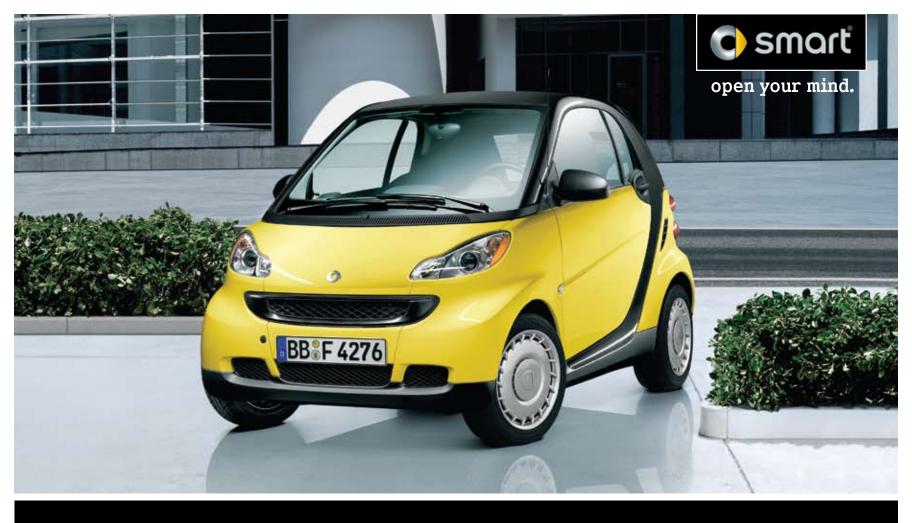

>> smart fortwo coupé edition light yellow

## >> The quantity is limited. The style isn't.

Standing apart from the crowd has always been a defining virtue of smart and now, you can have it made in a whole new shade. We've given the distinctive character of the smart fortwo pure an even more stimulating presence: the edition light yellow. With body panels in luminous light yellow paintwork, perfectly accented by a black tridion safety cell, this special edition is styled as brilliantly as it is engineered. Inside, an upgraded and dramatic design black interior welcomes you with the enhanced comfort of standard air conditioning featuring automatic temperature control and pollen filter. After all, keeping your cool is about more than just appearances.

## Plus these additional features:

- > Body panels in light yellow
- > Design black interior

> Air conditioning with automatic temperature control and pollen filter