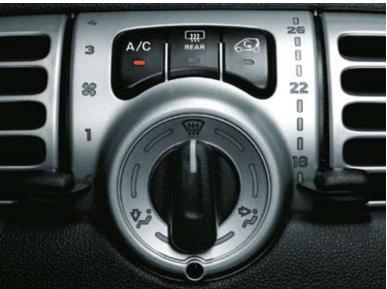

## Plus these additional features:

- > Body panels in light yellow
- > Design black interior

> Air conditioning with automatic temperature control and pollen filter