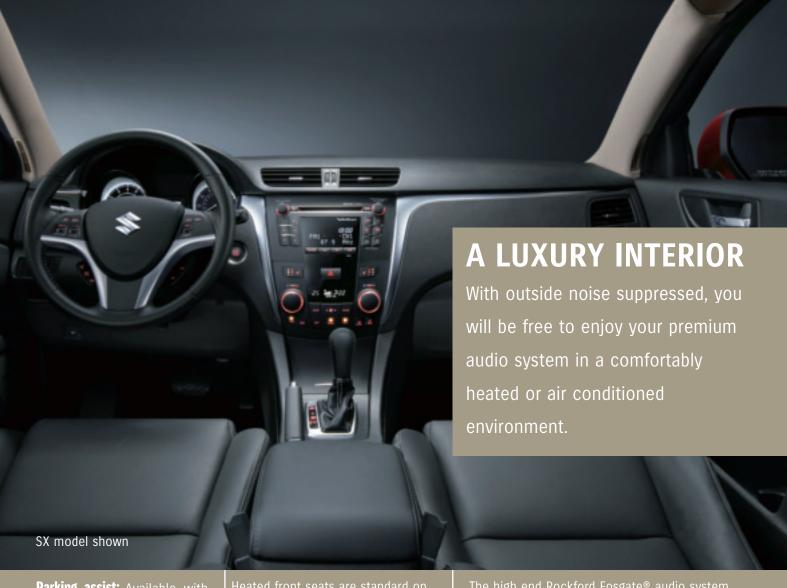

# **One Word Comes to Mind: Luxury**

The Kizashi's peaceful cabin is the result of a design that suppresses outside noise from all directions. You'll appreciate the stillness and harmony all the more once you turn on the available 425 watt Rockford Fosgate premium audio system. But what about luxuries such as dual zone automatic climate control, 10-way power driver's seat with 3 position memory and heated front seats? Optional you may ask? No, standard.

Moulded front and rear door side pockets keep all the essentials close at hand.

The high end Rockford Fosgate® audio system, available on the SX and Sport models, delivers 425 watts of listening enjoyment through 9 speakers.