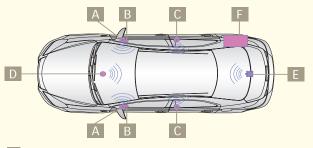

### Speaker layout

- A Front midbass speakers: 50W × 2
- B Front tweeters: 25W × 2
- Rear coaxial speakers (two speakers per unit): 50W × 2
- D Front centre speaker: 25W × 1
- E Subwoofer: 150W × 1
- F Power amplifier

To maximize the performance of the subwoofer, the partition panel is reinforced such that its rigidity suppresses unwanted vibration.