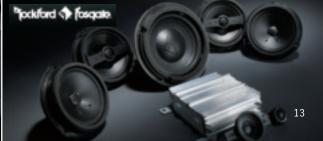

Moulded front and rear door side pockets keep all the essentials close at hand.

The high end Rockford Fosgate® audio system, available on the SX and Sport models, delivers 425 watts of listening enjoyment through 9 speakers.

### Speaker layout

- A Front midbass speakers: 50W × 2
- B Front tweeters: 25W × 2
- Rear coaxial speakers (two speakers per unit): 50W × 2
- D Front centre speaker: 25W × 1
- E Subwoofer: 150W × 1
- F Power amplifier