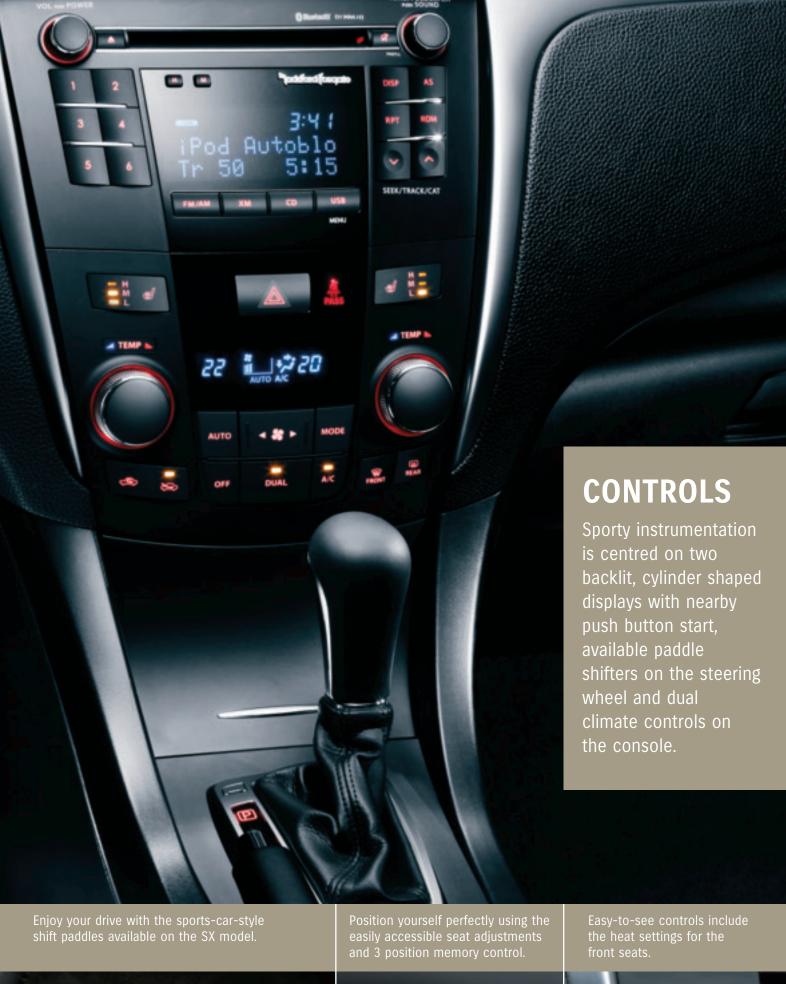

# **Experience Total Focus**

Climb in, let the luxurious surroundings envelop you. As your eyes take in the sporty instruments and controls, the minimalist design will maximize your focus. Every control is placed intuitively, exactly where you would expect it to be. Every colour and texture you see is subdued and refined, the symmetrical design of the instrument panel adds to the sense of quality and sportiness. Beautifully crafted details like the satin finish on the shift lever and the stitching of the leather-wrapped steering wheel provide further inspiration. All together, it is simplicity with a higher purpose: to allow you to focus on the road and the pleasure of driving.

# **One Word Comes to Mind: Luxury**

The Kizashi's peaceful cabin is the result of a design that suppresses outside noise from all directions. You'll appreciate the stillness and harmony all the more once you turn on the available 425 watt Rockford Fosgate premium audio system. But what about luxuries such as dual zone automatic climate control, 10-way power driver's seat with 3 position memory and heated front seats? Optional you may ask? No, standard.

Moulded front and rear door side pockets keep all the essentials close at hand.

The high end Rockford Fosgate® audio system, available on the SX and Sport models, delivers 425 watts of listening enjoyment through 9 speakers.