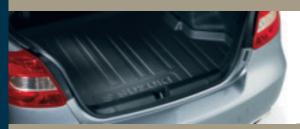

**Window visor set:** Window Visors help keep out the wind and rain allowing fresh air in. Made of tough, durable acrylic. Set of 4.

**Trunk tray:** This rubberized vinyl all-weather tray is designed with an edge lip to help keep dirt and other debris away from your Kizashi's trunk. Cleans easily with mild soap and water. Kizashi tray is lightweight and can be installed or removed in seconds.