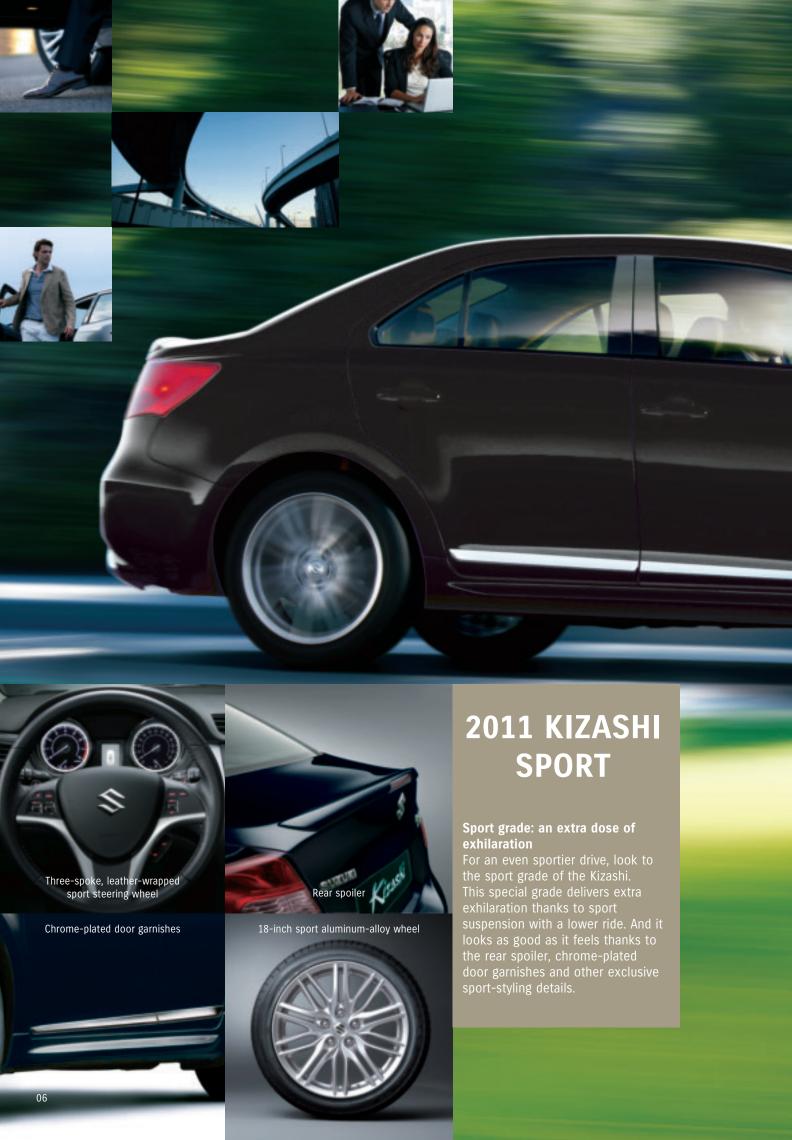

"A standing ovation for Suzuki"

You will know it the first time you catch a glimpse of its aggressive 18 inch alloy wheels and eye catching, chrome-accented exhaust. Kizashi was born to be driven.

Experience the Power of Control for yourself and just try to wipe the smile off your face!

# **Experience Total Focus**

Climb in, let the luxurious surroundings envelop you. As your eyes take in the sporty instruments and controls, the minimalist design will maximize your focus. Every control is placed intuitively, exactly where you would expect it to be. Every colour and texture you see is subdued and refined, the symmetrical design of the instrument panel adds to the sense of quality and sportiness. Beautifully crafted details like the satin finish on the shift lever and the stitching of the leather-wrapped steering wheel provide further inspiration. All together, it is simplicity with a higher purpose: to allow you to focus on the road and the pleasure of driving.