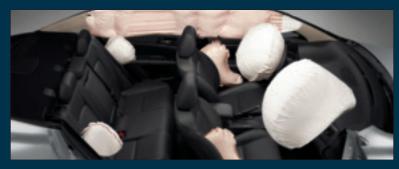

**Airbags:** Protection in the cabin includes two front airbags, front and rear side airbags and left and right curtain airbags.

**Body:** The Kizashi's body is light and strong thanks to extensive use of high-tensile steel. It combines structures that absorb and disperse impact energy with a deformation-resisting cabin structure. New advances over earlier bodies include greater underfloor strength for resistance to impact forces from all directions.