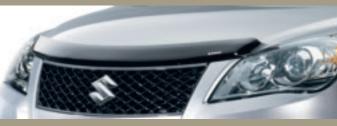

**Hood protector:** Aerodynamically designed Hood Protector is moulded from scratch resistant, high impact, UV resistant acrylic. Air-flow redirection helps deflect bugs away from the windshield. Helps protect the hood surface from minor scratches. Installs easily with no drilling required.