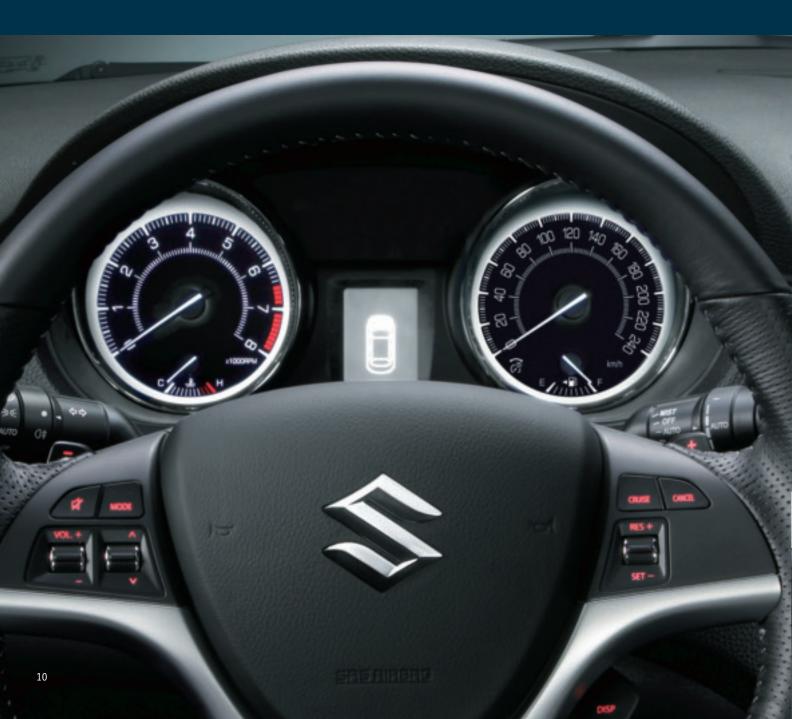

# **Experience Total Focus**

Climb in, let the luxurious surroundings envelop you. As your eyes take in the sporty instruments and controls, the minimalist design will maximize your focus. Every control is placed intuitively, exactly where you would expect it to be. Every colour and texture you see is subdued and refined, the symmetrical design of the instrument panel adds to the sense of quality and sportiness. Beautifully crafted details like the satin finish on the shift lever and the stitching of the leather-wrapped steering wheel provide further inspiration. All together, it is simplicity with a higher purpose: to allow you to focus on the road and the pleasure of driving.