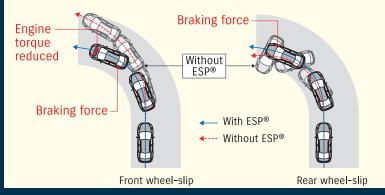

**ESP®**\*\*: To make driving safer in various conditions, ESP® (Electronic Stability Program) helps to prevent wheelspin and skids. The Kizashi has an ESP®(Electronic Stability Program) that applies engine braking when necessary to help maximize the driver's control.

\*\*ESP is a registered trademark of Daimler AG. The ESP® is designed to help keep the Kizashi under control. However, its effectiveness depends on driving conditions and the state of the road surface. If the tIres exceed their grip limit and the wheels start to spin or skid, it may not be fully effective.