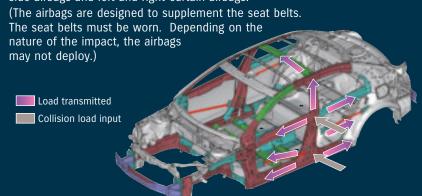

## **Know Peace of Mind**

The Kizashi gives you a precise sense of handling and braking control as well as outstanding visibility and awareness of the conditions around you. The Kizashi surrounds you with extensive protection in the form of airbags and impact-absorbing materials and structures.

**Airbags:** Protection in the cabin includes two front airbags, front and rear side airbags and left and right curtain airbags.

**Body:** The Kizashi's body is light and strong thanks to extensive use of high-tensile steel. It combines structures that absorb and disperse impact energy with a deformation-resisting cabin structure. New advances over earlier bodies include greater underfloor strength for resistance to impact forces from all directions.