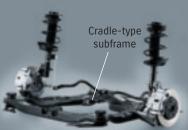

**Suspension:** A highly rigid and light suspension system gives great handling. It has subframes with floating structures to ensure that the ride is also smooth and quiet.

**MacPherson strut front suspension** 