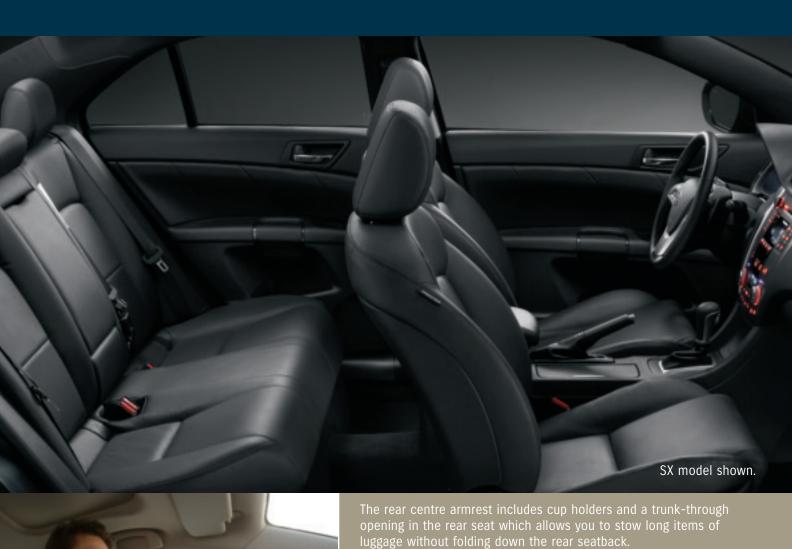

# **One Word Comes to Mind: Luxury**

The Kizashi's peaceful cabin is the result of a design that suppresses outside noise from all directions. You'll appreciate the stillness and harmony all the more once you turn on the available 425 watt Rockford Fosgate premium audio system. But what about luxuries such as dual zone automatic climate control, 10-way power driver's seat with 3 position memory and heated front seats? Optional you may ask? No, standard.

Moulded front and rear door side pockets keep all the essentials close at hand.

The high end Rockford Fosgate® audio system, available on the SX and Sport models, delivers 425 watts of listening enjoyment through 9 speakers.