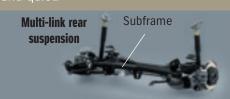

**Suspension:** A highly rigid and light suspension system gives great handling. It has subframes with floating structures to ensure that the ride is also smooth and quiet.

**MacPherson strut front suspension** 