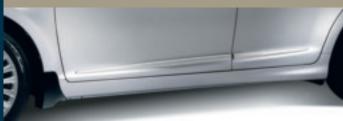

**Chrome body side moulding set:** Durable polyurethane Moulding Set helps protect your paint. Mounts quickly and easily with durable double-sided adhesive strips. Set of 4.

Additional accessories are available. We recommend that you install only Suzuki Genuine Accessories on your vehicle to ensure the best quality, fit and finish. Suzuki Genuine Accessories are covered from the sale date by Suzuki's one year/20,000km warranty. Suzuki reserves the right to modify, substitute or discontinue accessories at any time. Please enquire at your local Suzuki Dealer for full details.