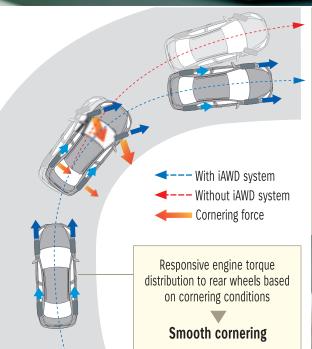

**iAWD system:** Available on the SX model only, the Kizashi's iAWD system is a light, compact, newly designed form of four-wheel drive that gives great performance without causing excessive fuel consumption, vibration, or noise. It constantly monitors the state of the road surface and driver variables such as the accelerator-pedal position and steering wheel angle. Based on the monitored information, the system uses a technology called feedforward control to transfer engine torque from the front wheels to the rear wheels, before it detects the front wheel losing grip. This means it lets you pull away, accelerate, and corner smoothly and gives you confidence-inspiring control even on rough, snowy, wet, or otherwise challenging roads. When driving conditions don't demand four-wheel drive, you can switch the iAWD system to two-wheel drive.

**Synergetic vehicle dynamics control system\*:** A synergetic vehicle dynamics control system uses sensors (for example, a steering-angle sensor and a yaw-rate sensor) to monitor every aspect of the Kizashi's operation. If it senses that the front or rear wheels are starting to skid, it stabilizes the car by controlling the power-steering system and iAWD system in ways that optimize the level of steering assistance and the proportions of engine torque going to the front and rear wheels. This means the Kizashi stays smooth and stable even on slippery roads.