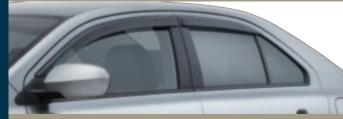

**Window visor set:** Window Visors help keep out the wind and rain allowing fresh air in. Made of tough, durable acrylic. Set of 4.

**Trunk tray:** This rubberized vinyl all-weather tray is designed with an edge lip to help keep dirt and other debris away from your Kizashi's trunk. Cleans easily with mild soap and water. Kizashi tray is lightweight and can be installed or removed in seconds.