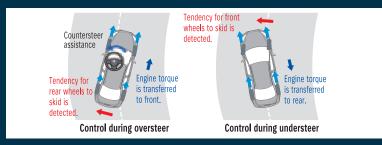

**Synergetic vehicle dynamics control system\*:** A synergetic vehicle dynamics control system uses sensors (for example, a steering-angle sensor and a yaw-rate sensor) to monitor every aspect of the Kizashi's operation. If it senses that the front or rear wheels are starting to skid, it stabilizes the car by controlling the power-steering system and iAWD system in ways that optimize the level of steering assistance and the proportions of engine torque going to the front and rear wheels. This means the Kizashi stays smooth and stable even on slippery roads.

\*If the car has only two-wheel drive, the synergetic vehicle dynamics control system controls only the power-steering system. The synergetic vehicle dynamics control is not intended to raise the limits of braking, driving or turning performance but to assist stable driving.