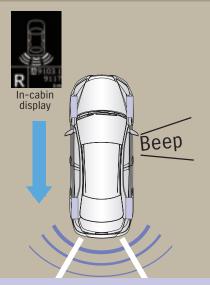

Parking assist: Available with the SX and Sport models, to help you park, ultrasound sensors monitor the space behind the Kizashi and sound a beeper to warn you of any nearby obstruction. The length of the intervals between beeps indicates the distance to the obstruction. (This system is not intended to free you

distance to the obstruction. (This system is not intended to free you from paying attention to safety when parking. Please ensure safety whenever you park the Kizashi.)

Heated front seats are standard on all models. Leather seats are available on the SX and Sport models.