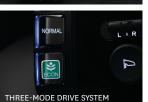

#### CR-Z

- 1.5-LITRE, 16-VALVE, SOHC, I-VTEC<sup>®</sup> 4-CYLINDER ENGINE WITH INTEGRATED MOTOR ASSIST IMA®
- THREE-MODE DRIVE SYSTEM (SPORT, NORMAL, ECON) PLUS SPORT SYSTEM™
- LIGHT-EMITTING DIODE (LED) BRAKE LIGHTS
- REARVIEW CAMERA\* WITH GUIDELINES
- BODY-COLOURED FOLDING POWER SIDE MIRRORS WITH INTEGRATED TURN INDICATORS INCLUDING EXPANDED VIEW DRIVER'S MIRROR
- STEERING WHEEL-MOUNTED PADDLE SHIFTERS (CVT)
- 160-WATT AM/FM/CD AUDIO SYSTEM WITH 6 SPEAKERS
- AUTO-DIMMING REARVIEW MIRROR WITH MONITOR
- PREMIUM WHITE PEARL WITH BLACK FABRIC INTERIOR