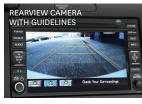

#### CR-Z

- 1.5-LITRE, 16-VALVE, SOHC, I-VTEC<sup>®</sup> 4-CYLINDER ENGINE WITH INTEGRATED MOTOR ASSIST IMA®
- THREE-MODE DRIVE SYSTEM (SPORT, NORMAL, ECON) PLUS SPORT SYSTEM™
- LIGHT-EMITTING DIODE (LED) BRAKE LIGHTS
- REARVIEW CAMERA\* WITH GUIDELINES
- BODY-COLOURED FOLDING POWER SIDE MIRRORS WITH INTEGRATED TURN INDICATORS INCLUDING EXPANDED VIEW DRIVER'S MIRROR
- STEERING WHEEL-MOUNTED PADDLE SHIFTERS (CVT)
- 160-WATT AM/FM/CD AUDIO SYSTEM WITH 6 SPEAKERS
- AUTO-DIMMING REARVIEW MIRROR WITH MONITOR
- PREMIUM WHITE PEARL WITH BLACK FABRIC INTERIOR