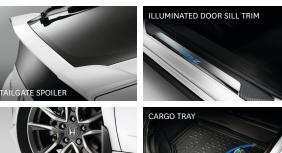

RL WITH BLACK FABRIC INTERIOR

\*Does not replace the driver's responsibility to exercise due care while driving.

#### **CR-Z PREMIUM PACKAGE**

#### ADDS TO CR-Z

- LEATHER-TRIMMED SEATS
- HONDA SATELLITE-LINKED NAVIGATION SYSTEM™ WITH BILINGUAL VOICE RECOGNITION AND STEERING WHEEL-MOUNTED CONTROLS
- 17" ALUMINUM-ALLOY WHEELS
- HIGH-INTENSITY DISCHARGE (HID) HEADLIGHTS
- · LIGHT-EMITTING DIODE (LED) DAYTIME RUNNING LIGHTS
- FOG LIGHTS
- · 360-WATT AM/FM/CD/MP3/WMA PREMIUM AUDIO SYSTEM WITH 7 SPEAKERS INCLUDING SUBWOOFER
- HEATED BODY-COLOURED FOLDING POWER SIDE MIRRORS WITH INTEGRATED TURN INDICATORS INCLUDING EXPANDED VIEW DRIVER'S MIRROR
- HEATED SEATS
- PREMIUM ENERGETIC YELLOW WITH BLACK LEATHER INTERIOR

### **EXTERIOR COLOURS**



## BLACK FABRIC BLACK LEATHER



INTERIOR COLOURS



















The CR-Z. It's sport. It's hybrid. See both sides at Honda.ca