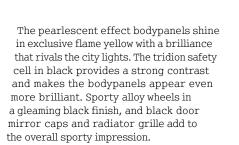

#### Exterior:

#### Interior:

- > Bodypanels, side skirts and aprons in the special pearlescent effect colour flame yellow
- > tridion safety cell, door mirror caps and radiator grille in black
- > BRABUS Monoblock VII black alloy wheels 38.1cm (15") with front tires: 155/60 R 15, rear tires 175/55 R 15
- > cityflame logos in the mirror triangles