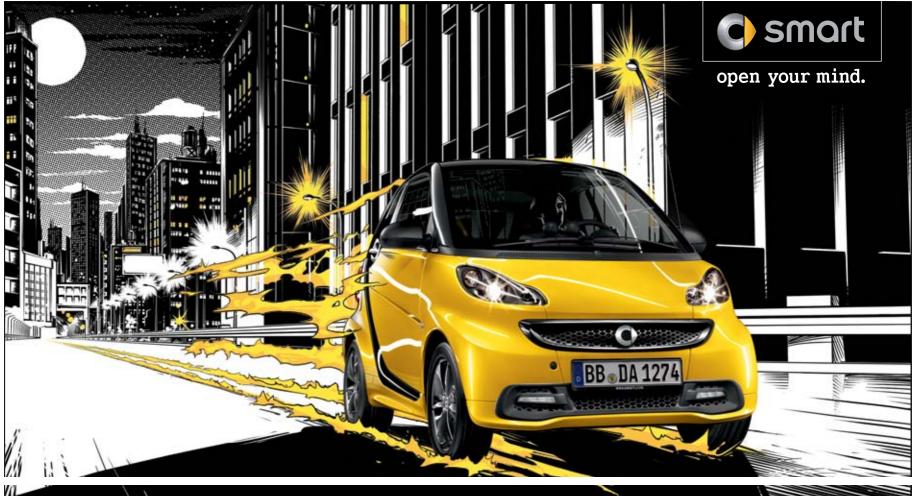

# >> New born hero.

smart fortwo edition cityflame coupé.









European model show



### >> Powerful inside as well.

Your pulse could start beating faster as soon as you get in: the interior welcomes you with a deep black punctuated with contrasting accents in blazing flame yellow. The exclusive seats in leather optic with fabric feature a striking yellow band in leather optic around the backrest and seat cushion. On the black leather optic instrument panel the double stitching in flame yellow catches the eye. The knee pad in leather optic also features a contrast of black and yellow.

Hot looks without getting hot under the collar – the smart fortwo edition cityflame comes with air conditioning as standard for your very own feel-good temperature. In addition, the large panoramic