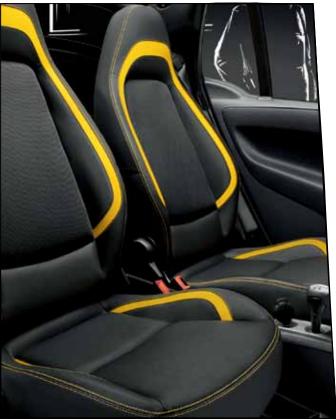

### >> Powerful inside as well.

Your pulse could start beating faster as soon as you get in: the interior welcomes you with a deep black punctuated with contrasting accents in blazing flame yellow. The exclusive seats in leather optic with fabric feature a striking yellow band in leather optic around the backrest and seat cushion. On the black leather optic instrument panel the double stitching in flame yellow catches the eye. The knee pad in leather optic also features a contrast of black and yellow.

- > Seats in black leather optic and black fabric\*, with flame yellow bands in leather optic in the backrest and seat cushions and flame yellow stitching
- > 3-spoke leather sports steering wheel with steering wheel gearshift and flame yellow stitching, in conjunction with leather gear knob
- > Knee pad in leather optic in the colour combination black and flame yellow with flame yellow stitching
- > Instrument panel in black leather optic with double stitching in flame yellow
- > Multimedia touchscreen navigation system
- > smart surround sound-system
- > Heated seats