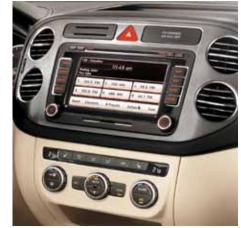

# Available Technology Package with RNS 510 navigation and Dynaudio® sound system\*

The path to your destination, or your parking spot, will be just as clear as the music piping out of the speakers with the available Technology Package in your 2013 Tiguan.

# **Optional Equipment:**

Technology Package

- Dynaudio<sup>®</sup> premium audio system 300-watt digital sound package
- Rearview camera
- RNS 510 navigation system touch screen with 30 GB hard drive

# **Optional Equipment:**

Technology Package

- Dynaudio® premium audio system 300-watt digital sound package
- Rearview camera
- RNS 510 navigation system touch screen with 30 GB hard drive