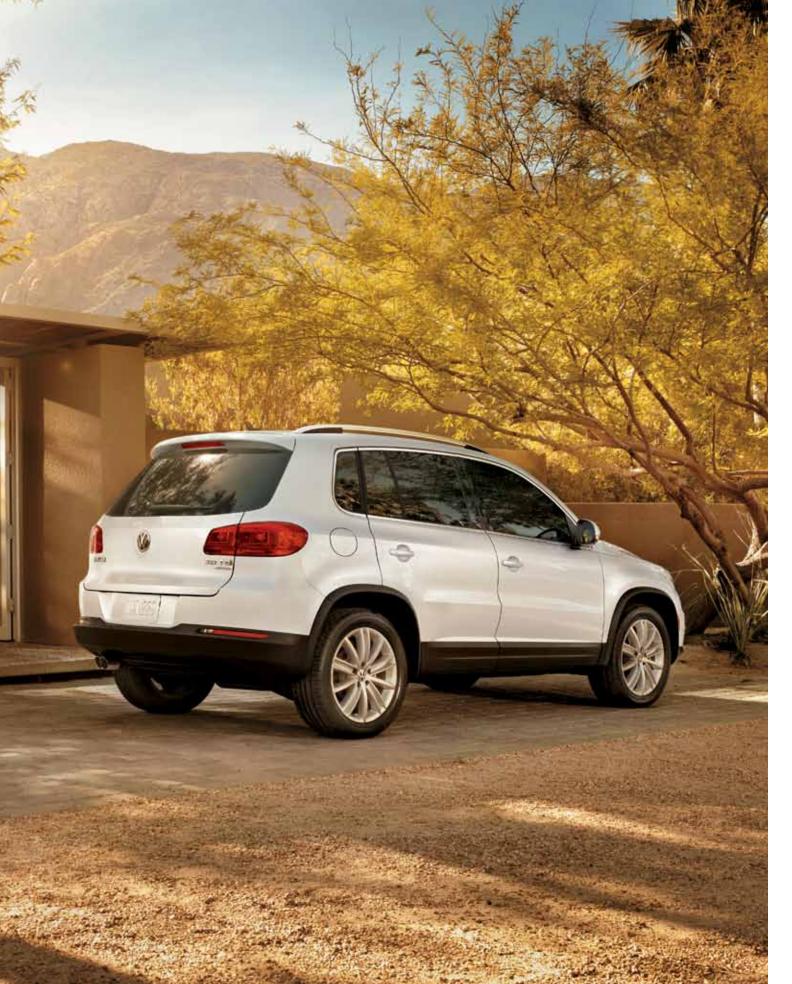

# Responsibly wild.

You can have your road and drive it too, with the best-of-both-worlds 2013 Tiguan. Sleek yet bold, sizable but also compact – its versatility shines with rear seats that not only recline and fold down but also slide forward or back for more rear cargo room or rear passenger leg room. Standard safety features like front passenger front and side airbags along with front and rear Side Curtain Protection® are there for your peace of mind. The Tiguan's available 4MOTION® all-wheel-drive off-road capability, on the other hand, is there for whatever comes to mind.

# No-nonsense. Okay, maybe a little.

We took building the 2013 Tiguan very seriously. You can see that in its fluid yet rigid structure, the result of energy-absorbing deformation zones and various protective systems. Then we powered it with a 2.0 TSI turbocharged direct-injection 200-horsepower engine. It's the same engine that adds adrenaline to the Golf GTI. When you combine that kind of performance with the dynamic handling that comes with the Tiguan's compact architecture, you're in for one serious drive.