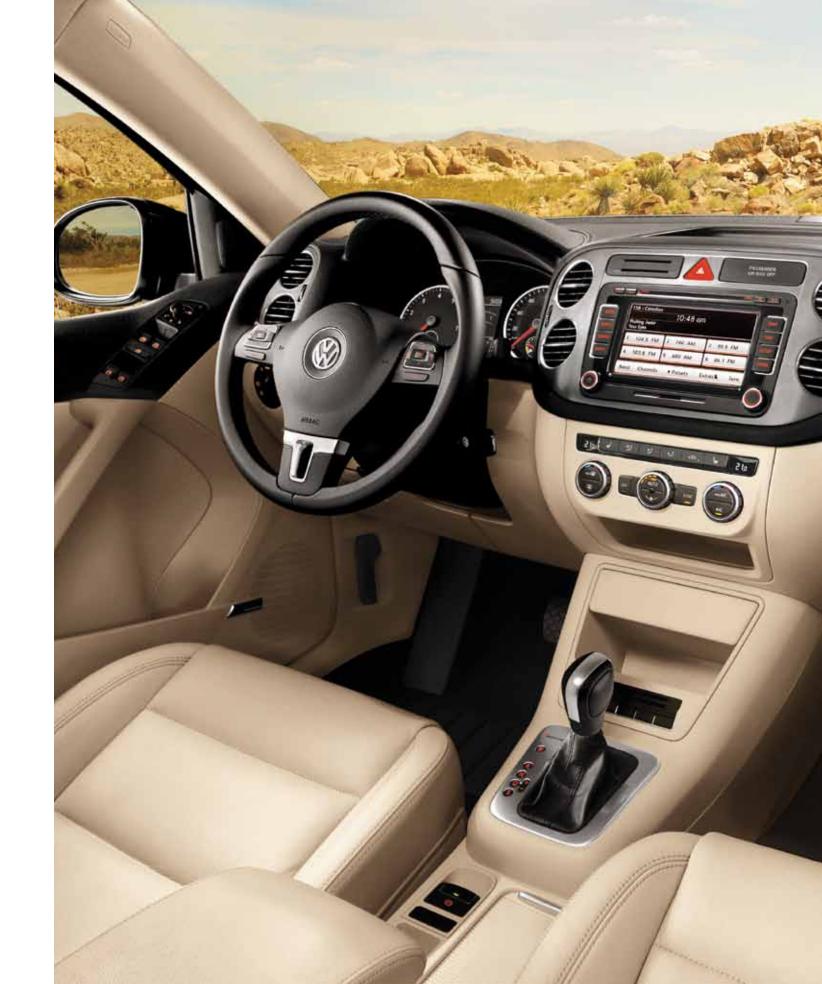

# Available Technology Package with RNS 510 navigation and Dynaudio® sound system\*

The path to your destination, or your parking spot, will be just as clear as the music piping out of the speakers with the available Technology Package in your 2013 Tiguan.

# **Optional Equipment:**

Technology Package

- Dynaudio<sup>®</sup> premium audio system 300-watt digital sound package
- Rearview camera
- RNS 510 navigation system touch screen with 30 GB hard drive

# **Optional Equipment:**

Technology Package

- Dynaudio® premium audio system 300-watt digital sound package
- Rearview camera
- RNS 510 navigation system touch screen with 30 GB hard drive