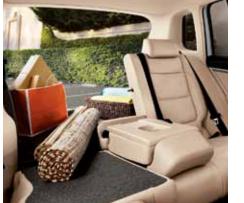

# Fold-flat front passenger seat for transport of long items

If you're looking to take something long for a haul, the Tiguan's front passenger seat folds down to accommodate items up to 2.5 metres long.