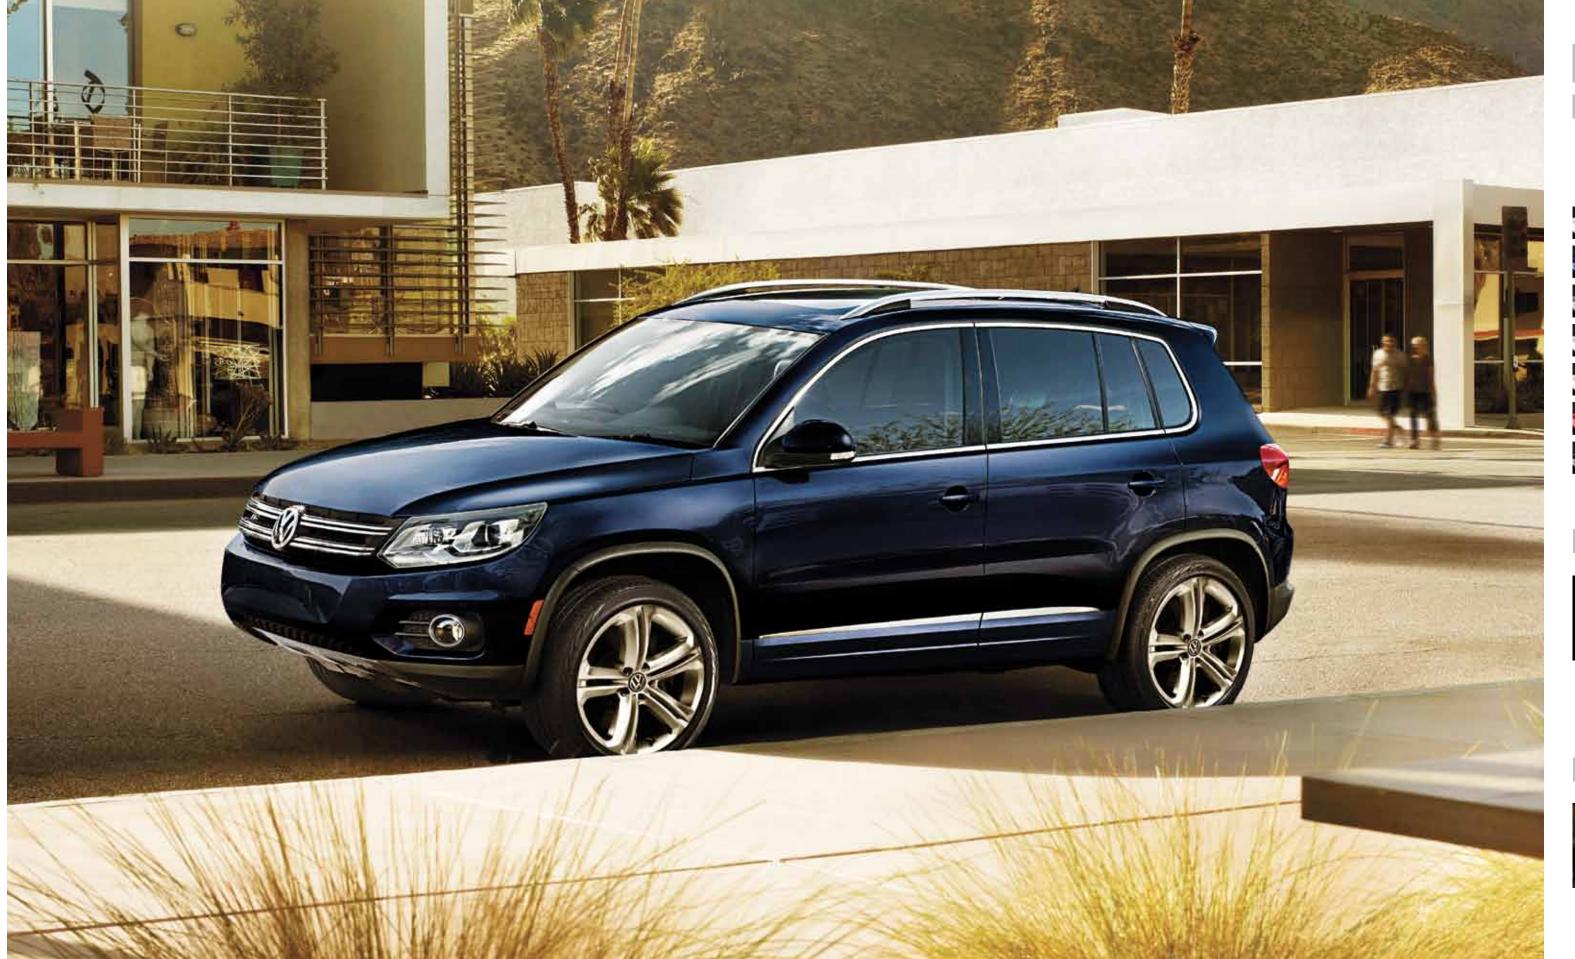

# Tiguan 2013

# Responsibly wild.

You can have your road and drive it too, with the best-of-both-worlds 2013 Tiguan. Sleek yet bold, sizable but also compact – its versatility shines with rear seats that not only recline and fold down but also slide forward or back for more rear cargo room or rear passenger leg room. Standard safety features like front passenger front and side airbags along with front and rear Side Curtain Protection® are there for your peace of mind. The Tiguan's available 4MOTION® all-wheel-drive off-road capability, on the other hand, is there for whatever comes to mind.

# No-nonsense. Okay, maybe a little.

We took building the 2013 Tiguan very seriously. You can see that in its fluid yet rigid structure, the result of energy-absorbing deformation zones and various protective systems. Then we powered it with a 2.0 TSI turbocharged direct-injection 200-horsepower engine. It's the same engine that adds adrenaline to the Golf GTI. When you combine that kind of performance with the dynamic handling that comes with the Tiguan's compact architecture, you're in for one serious drive.