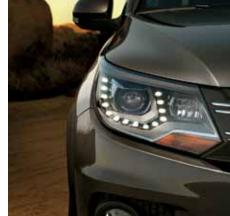

# Available Bi-Xenon headlights with AFS and LED Daytime Running Lights\*

In every way, our lights go farther. Not only brighter than regular bulbs, the Bi-Xenon lights with Adaptive Front-light System turn up to 13 degrees around corners before you do. On top of that, the LED Daytime Running Lights last significantly longer than traditional headlights while consuming less energy.

# Sport Package

- 18" Pasadena alloy wheels with anti-theft locks and all-season tires
- Bi-Xenon headlights with LED technology and Adaptive Front-light System (AFS)
- Silver roof rails
- Sport suspension

# R-Line Package

- 19" Mallory alloy wheels with anti-theft locks and all-season tires
- Bi-Xenon headlights with LED technology and Adaptive Front-light System (AFS)
- Black interior roof lining
- Flared wheel arches
- Rear spoiler
- R-Line exterior badging
- R-Line metal pedal caps and door sills
- R-Line sport steering wheel