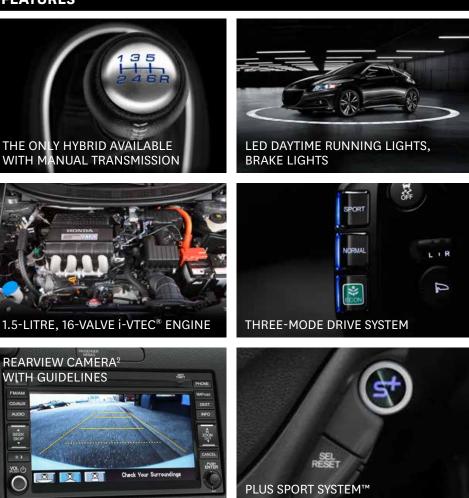

#### CR-Z

- •1.5-LITRE, 16-VALVE, SOHC, i-VTEC® 4-CYLINDER ENGINE WITH INTEGRATED MOTOR ASSIST IMA®
- •THREE-MODE DRIVE SYSTEM (SPORT, NORMAL, ECON)
- PLUS SPORT SYSTEM™
- ·LIGHT-EMITTING DIODE (LED) BRAKE LIGHTS
- REARVIEW CAMERA<sup>2</sup> WITH GUIDELINES
- ·BODY-COLOURED FOLDING POWER SIDE MIRRORS WITH INTEGRATED TURN INDICATORS INCLUDING EXPANDED VIEW DRIVER'S MIRROR
- •STEERING WHEEL-MOUNTED PADDLE SHIFTERS (CVT)
- ·160-WATT AM/FM/CD AUDIO SYSTEM WITH 6 SPEAKERS
- **•AUTO-DIMMING REARVIEW MIRROR WITH MONITOR**
- PREMIUM WHITE PEARL WITH BLACK FABRIC INTERIOR