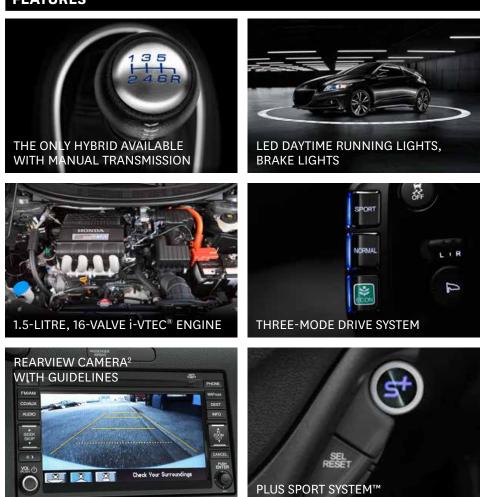

#### CR-Z

- •1.5-LITRE, 16-VALVE, SOHC, i-VTEC® 4-CYLINDER ENGINE WITH INTEGRATED MOTOR ASSIST IMA®
- •THREE-MODE DRIVE SYSTEM (SPORT, NORMAL, ECON)
- PLUS SPORT SYSTEM™
- ·LIGHT-EMITTING DIODE (LED) BRAKE LIGHTS
- REARVIEW CAMERA<sup>2</sup> WITH GUIDELINES
- ·BODY-COLOURED FOLDING POWER SIDE MIRRORS WITH INTEGRATED TURN INDICATORS INCLUDING EXPANDED VIEW DRIVER'S MIRROR
- •STEERING WHEEL-MOUNTED PADDLE SHIFTERS (CVT)
- ·160-WATT AM/FM/CD AUDIO SYSTEM WITH 6 SPEAKERS
- **•AUTO-DIMMING REARVIEW MIRROR WITH MONITOR**
- PREMIUM WHITE PEARL WITH BLACK FABRIC INTERIOR