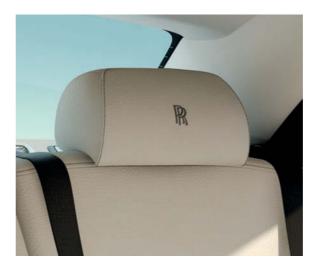

Available for: All Ghost models

RR monogram to all headrests

The interlinked RR monogram can be embroidered into the headrests in either a colour-matched or contrasting thread.