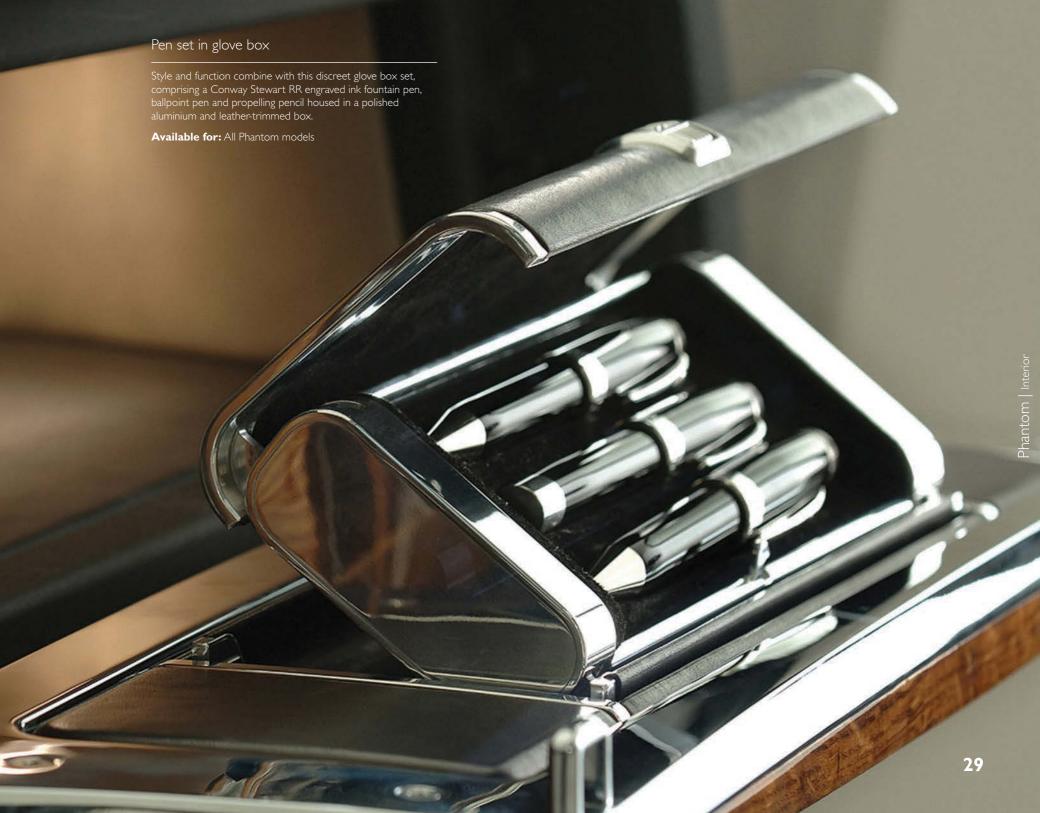

## RR monogram to all headrests

The interlinked RR monogram can be embroidered into the headrests in either a colour-matched or contrasting thread. Personalised headrests are also available, please see page 9.