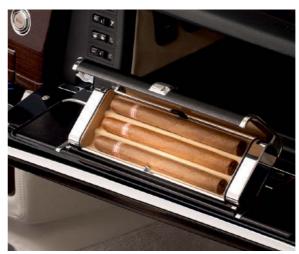

**Available for:** Phantom & Phantom Extended Wheelbase

Humidor in glove box

Keep fine cigars in perfect condition in this wood-lined humidor, which is trimmed with polished aluminium and leather and discreetly tucked away in the glove box.