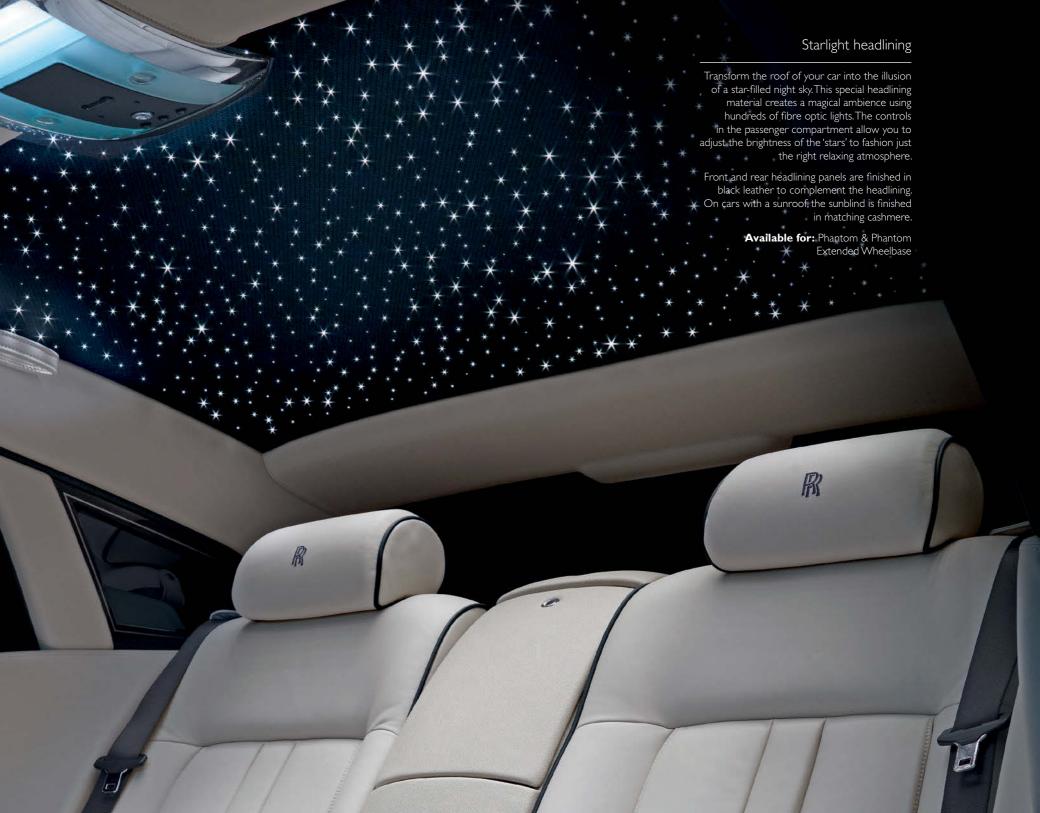

22



21" Alloy wheel

Style 173



21" Alloy wheel – chromed

Style 173



21"Ten spoke forged alloy wheel

Style 417



21"Ten spoke forged alloy wheel – part polished

Style 417





21" Seven spoke alloy wheel

Style 267



21" Star alloy wheel

Style 289



21" Seven spoke alloy wheel – part polished

Style 267



21" Star alloy wheel
– part polished

Style 289



21" Seven spoke alloy wheel – fully polished

Style 267



21" Star alloy wheel
– fully polished

Style 289





Refined personal luxury

Phantom's sumptuous interior is your own private sanctuary. Here, meticulous attention to detail and stunning design combine to create the ultimate in passenger comfort. Refine your space further with a choice of items, all perfectly tailored to help you work, entertain, or simply relax.



## RR monogram to all headrests

The interlinked RR monogram can be embroidered into the headrests in either a colour-matched or contrasting thread. Personalised headrests are also available, please see page 9.

**Available for:** All Phantom models





## Full veneered fascia

The upper section of the fascia can be perfectly matched to the veneer in your vehicle, including the air vent surround on the rear of the driver's console.

**Available for:** All Phantom models

## Veneered steering wheel spokes

For a seamless look and feel, the steering wheel spokes can be elegantly veneered to match the vehicle's interior.

Available for: All Phantom models





Thicker steering wheel

At 4mm thicker than the standard steering wheel, this option gives you increased grip and a sportier feel.