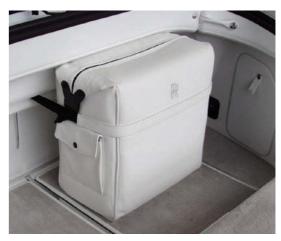

# Portable leather trimmed coolbag

Every element of convenience for your journey has been considered with this removable and portable coolbag. Trimmed with leather to match the vehicle's interior, the cooling system is powered by the vehicle via a 12v auxiliary power socket in the luggage compartment.