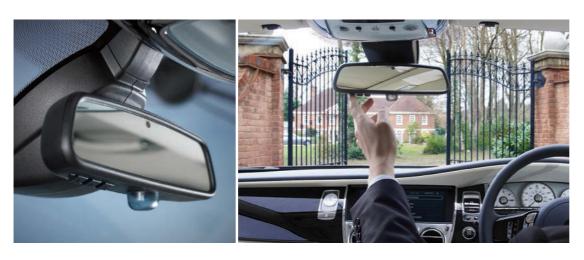

# The latest technology at your fingertips...

Rather than having to carry remote controls in your car, you can now enter or leave a property at the touch of three buttons. These are fitted on a replacement rear view mirror which can be programmed with remote control functions such as the open/close function for a garage door or gate. It can also be used for a range of other remote control functions such as turning lights or other vehicle appliances on and off.

Please note: Restrictions on use of Remote Control apply in certain countries. Please check with your Dealer for details.

Available for: All Ghost models

Portable leather trimmed coolbag

Every element of convenience for your journey and beyond has been considered with this easily removed and portable coolbag. Trimmed with leather to match the vehicle's interior, the cooling system is powered by the vehicle via a 12v auxiliary power socket in the luggage compartment.