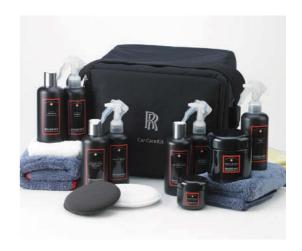

## Car care kit\*

Ensure that the inside and outside of your Rolls-Royce is maintained to the highest standards with this luxury car care kit. It comes packaged in an RR monogrammed carry case. A matt paint cleaning product is also available.

#### Available for: All Ghost models