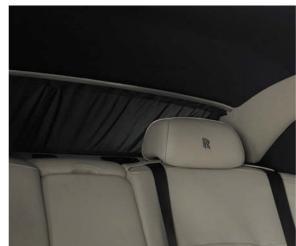

# Rear curtain kit

Enhance the feeling of privacy for rear occupants with electric curtains that are easily controlled from armrests in the back seats or on the driver's door. Available as a rear windscreen curtain, or complete rear compartment curtains, including side windows.

Available for: All Ghost models

RR monogram to all headrests

The interlinked RR monogram can be embroidered into the headrests in either a colour-matched or contrasting thread.