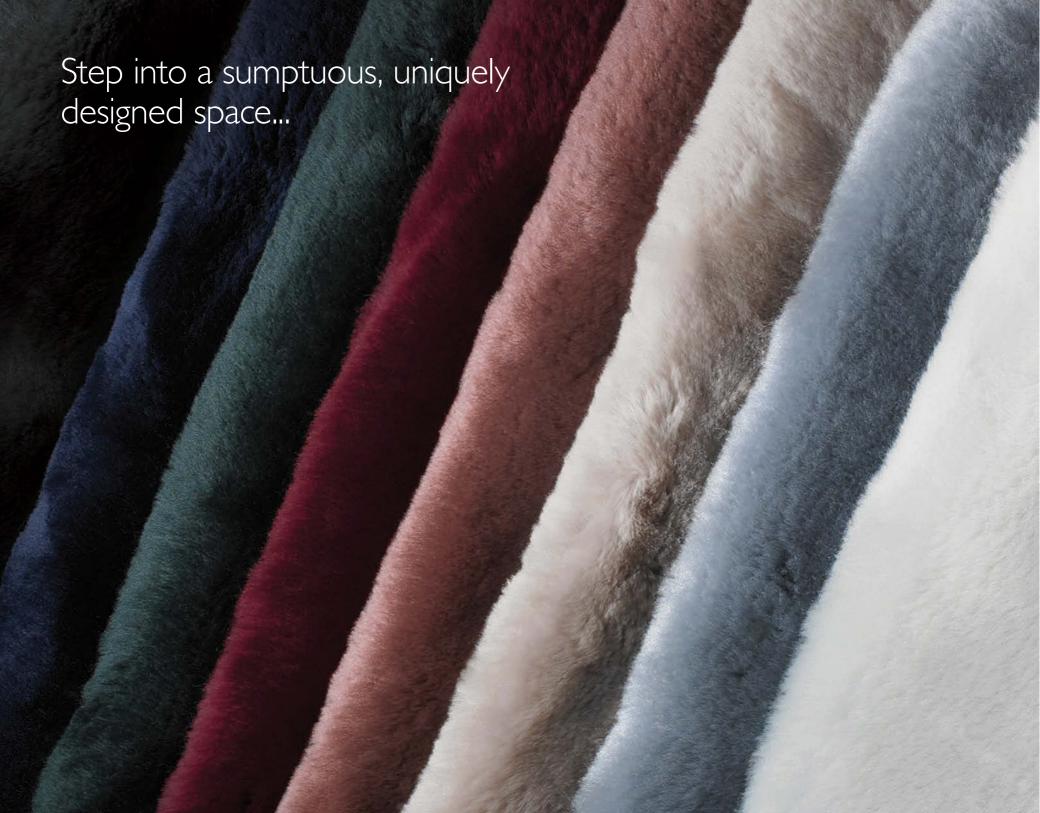

## Tailored indoor car covers

Handmade to the highest standard, our tailored indoor car covers consist of a washable material with a soft and breathable fleece liner. Choose a single or dual colour combination from a palette of 18 main colours. For the highest level of personalisation, initials, names, crests, insignia or RR monograms can be embroidered into each side of the cover, in carefully selected locations. A hard-wearing protective storage bag ensures the cover is well maintained when not in use.

Bespoke embroidery

Our bespoke embroidery service allows you to add elegantly embroidered initials or monograms of any design (such as those displayed above) to carefully selected locations on each side of the covers. A colour palette of 18 shades of cloth is also available to add that extra level of personalisation.