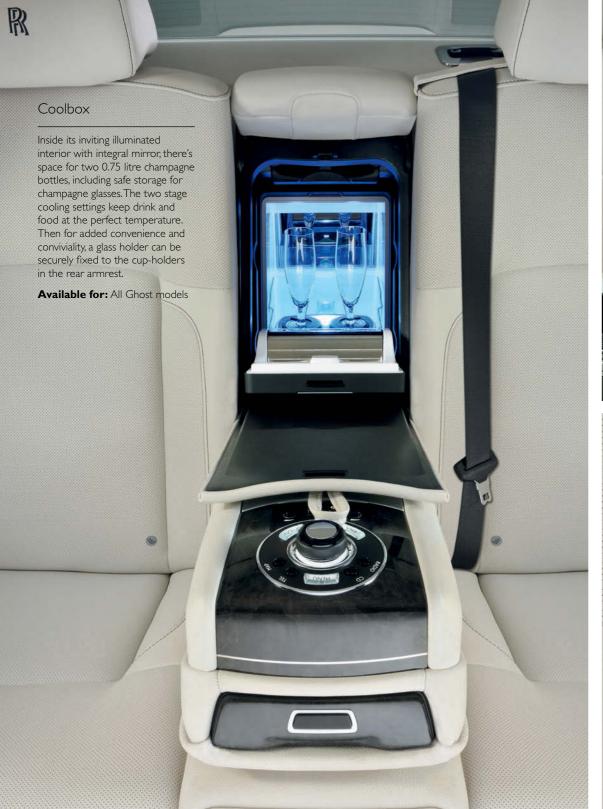

## Coolbox for individual seats

Unwind or celebrate with this coolbox, which is designed to chill two standard-sized champagne bottles, or similar. Easily reached by both rear passengers, it keeps contents at an optimum 4°C/39°F and illuminates when opened.

**Available for:** Phantom & Phantom Extended Wheelbase