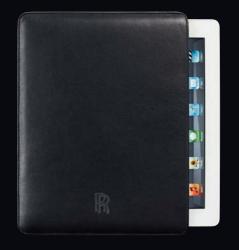

iPhone 3/4: Dimensions: 128×75×13mm

iPhone 5: Dimensions: 135x80x13mm

iPad case

Made from black leather and complemented by a black suede lining and contrasting seashell interior, this sleek case is suitable for the iPad 2 and iPad 3.