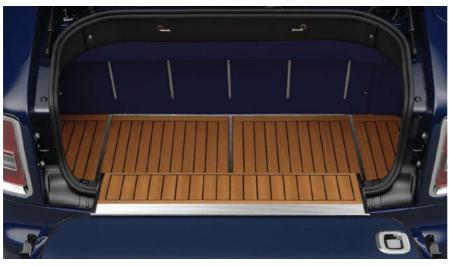

Wooden luggage compartment floor

Bring unique and classic styling to your Phantom Drophead Coupé or Phantom Coupé's luggage compartment with this sumptuous, teak deck-style wooden floor. A perfect accompaniment to the teak decking.

Available for: Phantom Drophead Coupé & Phantom Coupé

Also available with coolbox, glassware and accourtement set in luggage compartment. See page 36.

Our commitment to perfection extends to the finest detailing and wheels are no exception. This is why our wheels feature our unique self-righting wheel centres that always display the Rolls-Royce monogram the right way up.