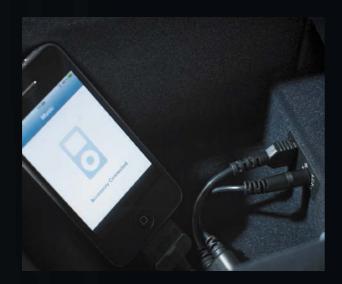

Apple iPod/iPhone cable

Connect an Apple iPod or iPhone to Ghost's audio system via the USB audio interface in the centre console. The cable also charges the devices when in use.

The cable can be used for iPhone 5\* with a suitable adaptor.