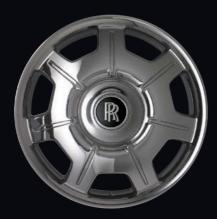

19" Nine spoke alloy wheel

Style 273

20" Seven spoke alloy wheel

Style 274

20" Seven spoke alloy wheel – chromed

Style 274

20" Forged alloy wheel

Style 420

20" Forged alloy wheel – part polished

Style 420

20" Forged alloy wheel – fully polished

Style 420