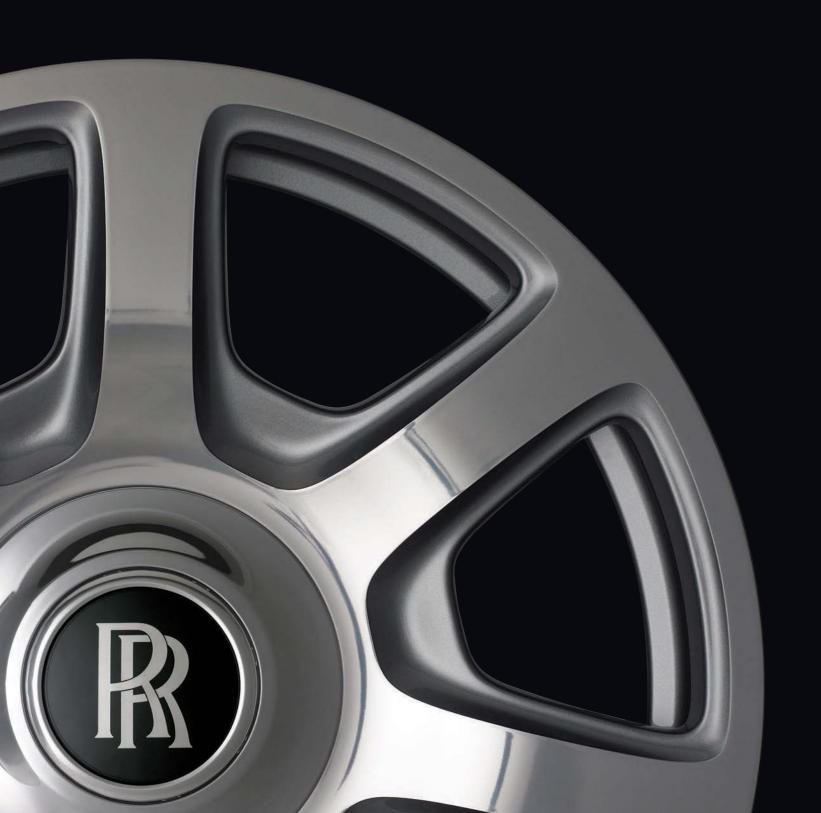

Available for: Phantom Drophead Coupé & Phantom Coupé

Also available with coolbox, glassware and accourtement set in luggage compartment. See page 36.

Our commitment to perfection extends to the finest detailing and wheels are no exception. This is why our wheels feature our unique self-righting wheel centres that always display the Rolls-Royce monogram the right way up.

All of our vehicles follow the classic 2:1 ratio of wheel to body height and our new factory approved Gloss Black finish is no exception. Endorsed by our engineers and designers, its highly contemporary and informal style elegantly matches Ghost's dynamic characteristics.