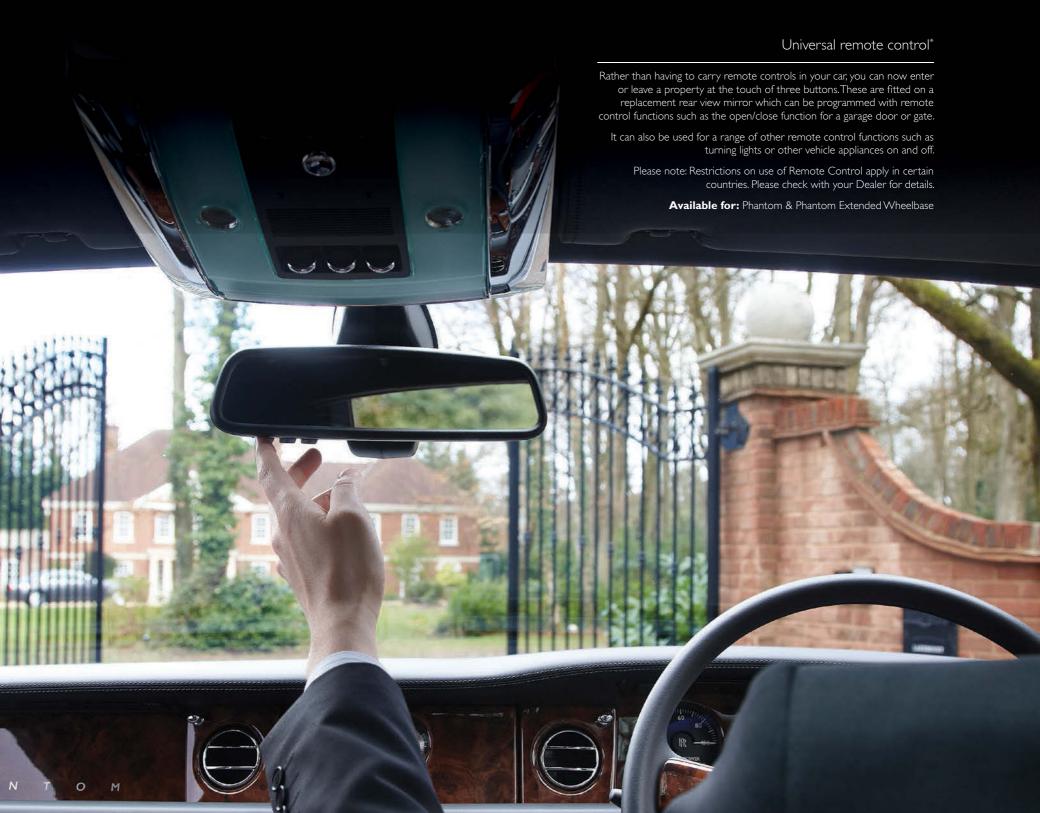

# The latest technology at your fingertips...

Rather than having to carry remote controls in your car, you can now enter or leave a property at the touch of three buttons. These are fitted on a replacement rear view mirror which can be programmed with remote control functions such as the open/close function for a garage door or gate. It can also be used for a range of other remote control functions such as turning lights or other vehicle appliances on and off.

Please note: Restrictions on use of Remote Control apply in certain countries. Please check with your Dealer for details.

Available for: All Ghost models

Portable leather trimmed coolbag

Every element of convenience for your journey and beyond has been considered with this easily removed and portable coolbag. Trimmed with leather to match the vehicle's interior, the cooling system is powered by the vehicle via a 12v auxiliary power socket in the luggage compartment.