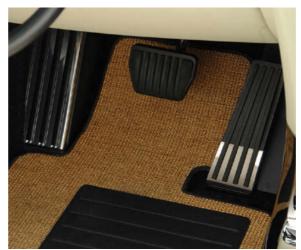

## Sisal floor mats

Designed specifically for the Drophead Coupé, these Sisal floor mats evoke a classic partical feel

Available for: Phantom Drophead Coupé

Rear compartment and door curtains

Either selected separately, or in combination, the electric rear compartment and door curtains are tailor-made to offer superior privacy for rear occupants. Choose from a range of colours to complement your interior styling.