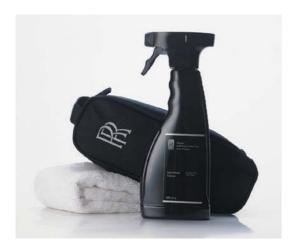

Treat your vehicle to professional grade Swissol car care products. This carefully selected kit contains everything needed to keep a Rolls-Royce in pristine condition. All the items are conveniently presented and stored in an RR monogrammed carry bag.

**Available for:** All Phantom models

This mains-powered battery conditioner with LED indicator ensures an optimum charge level

Available for: All Phantom models

Ensure that the inside and outside of your Rolls-Royce is maintained to the highest standards with this luxury car care kit. It comes packaged in an RR monogrammed carry case. A matt paint cleaning product is also available.