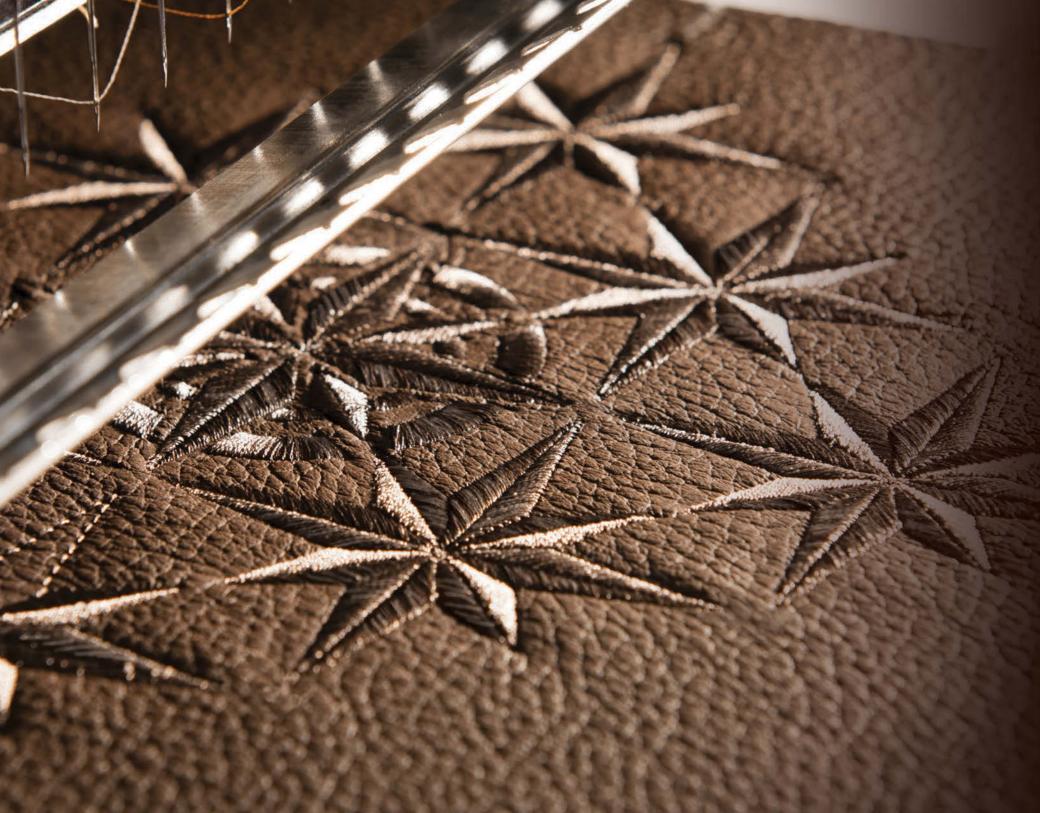

## Personalisation

Express your individuality

From engraved lettering on treadplates, to inscriptions on plaques and elegantly embroidered headrests, you can personalise a variety of features on your Rolls-Royce with initials or monograms. Our highly skilled team of craftspeople at Goodwood are focused on achieving perfection, using only the finest materials and traditional techniques to create unique, highly detailed emblems from any design.

Bespoke embroidery

Our bespoke embroidery service allows you to add elegantly embroidered initials or monograms of any design (such as those displayed above) to carefully selected locations on each side of the covers. A colour palette of 18 shades of cloth is also available to add that extra level of personalisation.

# Bespoke embroidery

Our bespoke embroidery service allows you to add elegantly embroidered initials or monograms of any design (such as those displayed above) to carefully selected locations on each side of the covers. A colour palette of 18 shades of cloth is also available to add that extra level of personalisation.