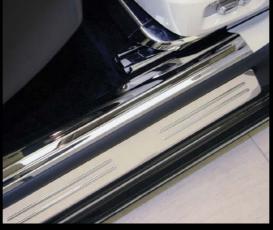

# Personalised engraved treadplates

Engraved with your own initials, wording or insignia, these treadplates complement and enhance Ghost's refined, modern interior. Finished in high quality polished chrome with a design or black infill text, they create a distinctive, personal statement when entering and exiting the front and rear doors of the vehicle. Can also be fitted with Polished stainless steel treadstrips for an extra touch of personalisation.

# Polished stainless steel treadstrips

These are an alternative to the standard satin effect entry strips and luggage compartment sill cover. The polished stainless steel finish adds a cool, contemporary air to the interior as you enter and leave the vehicle. For a highly personal finishing touch, Personalised engraved treadplates can also be fitted, enhancing Ghost's dynamic qualities even further.