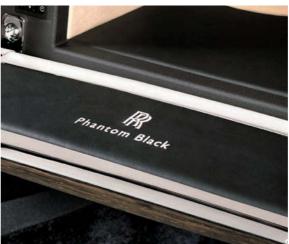

## Personalised treadplates

Engraved with your own lettering or insignia, discreet treadplates under the front and rear doors add a distinctive personal touch.

# Personalised engraved treadplates

Engraved with your own initials, wording or insignia, these treadplates complement and enhance Ghost's refined, modern interior. Finished in high quality polished chrome with a design or black infill text, they create a distinctive, personal statement when entering and exiting the front and rear doors of the vehicle. Can also be fitted with Polished stainless steel treadstrips for an extra touch of personalisation.