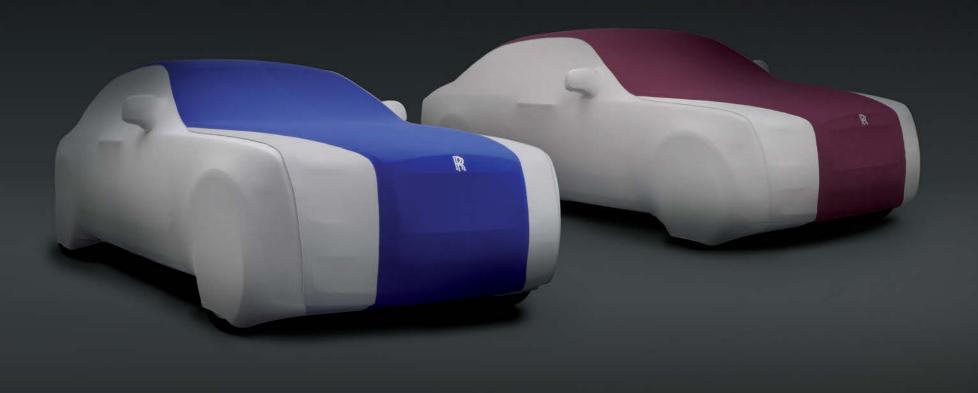

# Tailored indoor car covers

Handmade to the highest standard, these tailored indoor car covers consist of a washable material with a soft and breathable fleece liner. Choose a single or dual colour combination from a palette of 18 main colours. For the highest level of personalisation, initials, names, crests, insignia or RR monograms can be embroidered into each side of the cover, in carefully selected locations. A hard-wearing protective storage bag ensures the cover is well maintained when not in use.

# Bespoke embroidery

Our bespoke embroidery service allows you to add elegantly embroidered initials or monograms of any design (such as those displayed above) to carefully selected locations on each side of the covers. A colour palette of 18 shades of cloth is also available to add that extra level of personalisation.