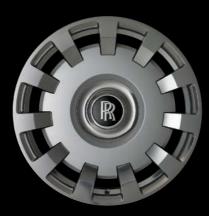

21"Ten spoke forged alloy wheel

Style 417

21"Ten spoke forged alloy wheel – part polished

Style 417

21" Seven spoke alloy wheel

Style 267

21" Star alloy wheel

Style 289

21" Seven spoke alloy wheel – part polished

Style 267

21" Star alloy wheel
– part polished

Style 289

21" Seven spoke alloy wheel – fully polished

Style 267

21" Star alloy wheel
– fully polished

Style 289