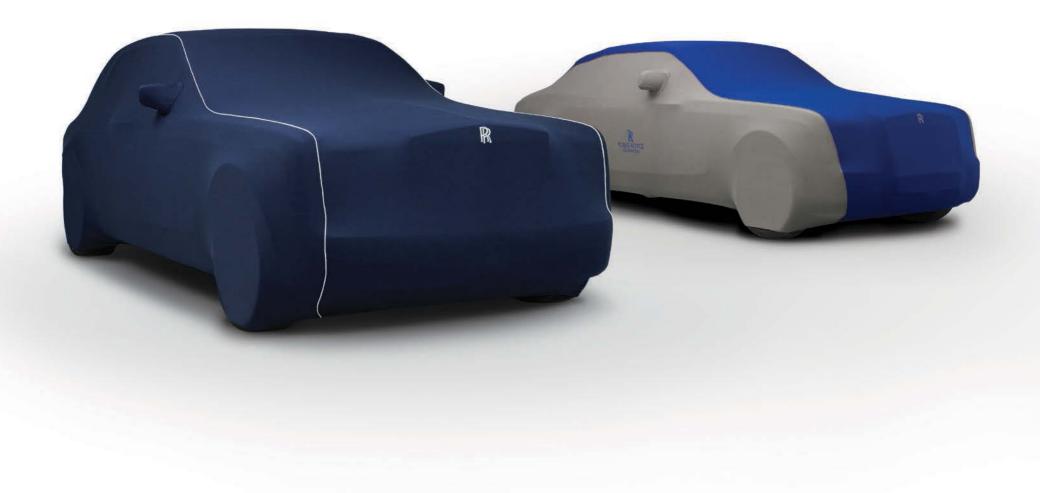

## Tailored indoor car covers

Handmade to the highest standard, our tailored indoor car covers consist of a washable material with a soft and breathable fleece liner. Choose a single or dual colour combination from a palette of 18 main colours. For the highest level of personalisation, initials, names, crests, insignia or RR monograms can be embroidered into each side of the cover, in carefully selected locations. A hard-wearing protective storage bag ensures the cover is well maintained when not in use.

Bespoke embroidery

Our bespoke embroidery service allows you to add elegantly embroidered initials or monograms of any design (such as those displayed above) to carefully selected locations on each side of the covers. A colour palette of 18 shades of cloth is also available to add that extra level of personalisation.