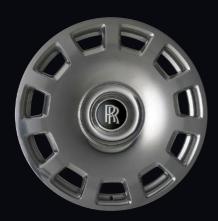

21" Eleven spoke forged alloy wheel

Style 422

21" Eleven spoke forged alloy wheel – fully polished

Style 422

21" Alloy wheel

Style 173

21" Alloy wheel – chromed

Style 173