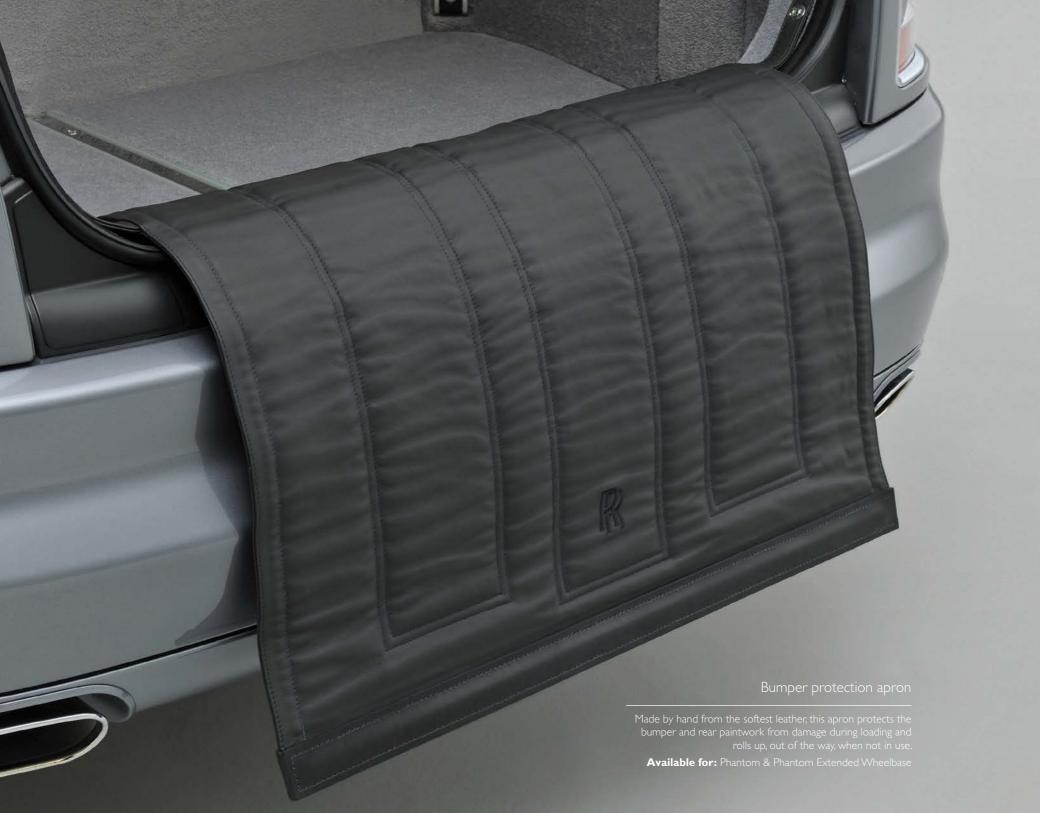

### Milled aluminium drinks holder

Beautifully engineered, milled and polished from solid aluminium, this dual drinks holder is practical and fittingly stylish. Only available for vehicles with coolbox for lounge seats.

**Available for:** Phantom & Phantom Extended Wheelbase