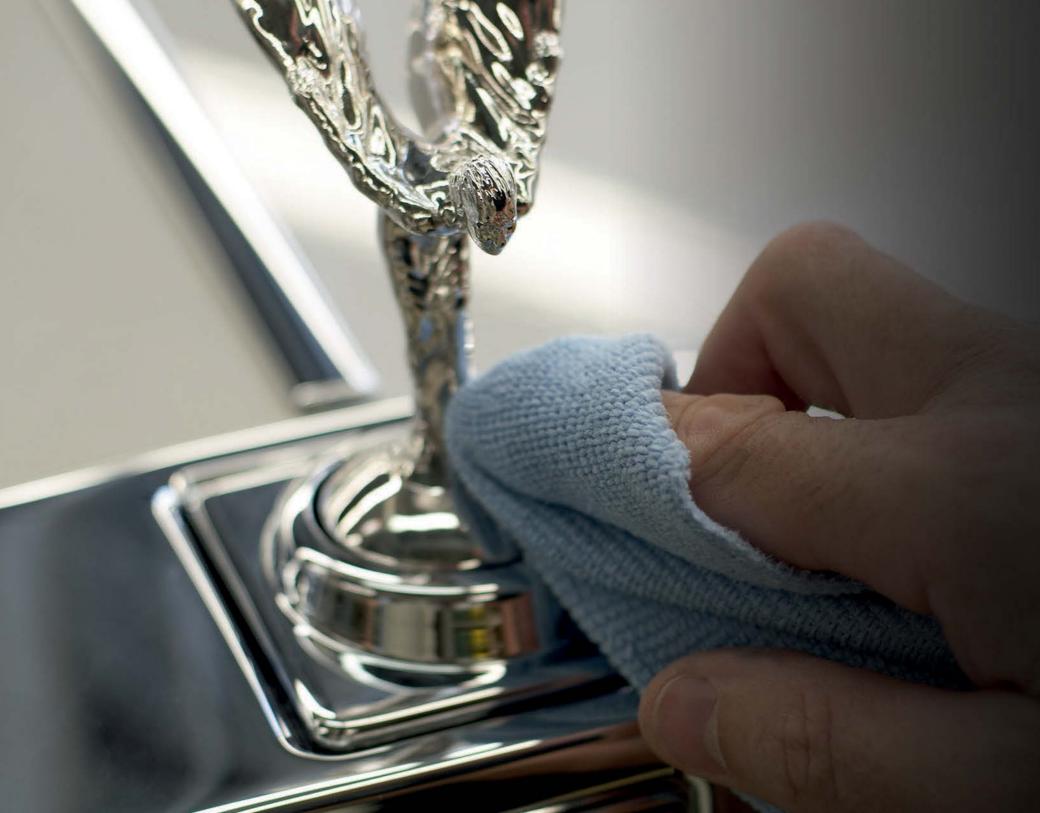

# An even more precious little goddess...

Each Spirit of Ecstasy is hand crafted by experts to the highest Rolls-Royce standards using a 5,000 year old method known as the 'lost wax process'.

An injection wax pattern is taken from the pattern mould, before being assembled onto a riser, dipped, and coated in shell. The wax is then melted out and the metal of choice is poured into the mould at 1,500 degrees Centigrade. Crafting the precise detailing in these fine quality castings takes time, with each Spirit of Ecstasy taking approximately one working week to complete.

Spirit of Ecstasy – 24 carat gold

This instantly recognisable icon of automotive excellence has subtly changed shape throughout her life. Her powerful mystique, however, has never diminished. As a fitting tribute to this legendary figure, the original Spirit of Ecstasy figurine has now been created in solid or plated 24 carat gold.