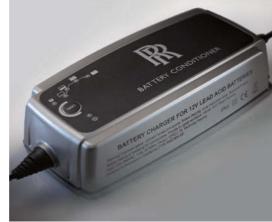

**Available for:** All Phantom models

This mains-powered battery conditioner with LED indicator ensures an optimum charge level

Available for: All Phantom models

Ensure that the inside and outside of your Rolls-Royce is maintained to the highest standards with this luxury car care kit. It comes packaged in an RR monogrammed carry case. A matt paint cleaning product is also available.

# Battery conditioner

This mains-powered battery conditioner with LED indicator ensures an optimum charge level is always maintained.

Available for: All Ghost models