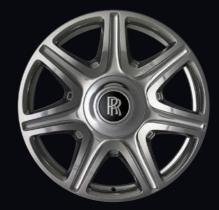

21" Eleven spoke forged alloy wheel

Style 422

21" Eleven spoke forged alloy wheel – fully polished

Style 422

21" Alloy wheel

Style 173

21" Alloy wheel – chromed

Style 173

21"Ten spoke forged alloy wheel

Style 417

21"Ten spoke forged alloy wheel – part polished

Style 417

21" Seven spoke alloy wheel

Style 267

21" Star alloy wheel

Style 289

21" Seven spoke alloy wheel – part polished

Style 267

21" Star alloy wheel
– part polished

Style 289

21" Seven spoke alloy wheel – fully polished

Style 267

21" Star alloy wheel
– fully polished

Style 289