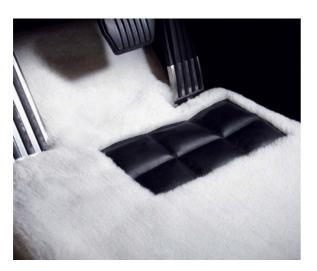

## Lambs-wool floor mats

Feel the luxurious softness of lambs-wool underfoot with these tailor-made floor mats. Choose from a range of colours to match your vehicle's interior.

**Available for:** All Phantom models