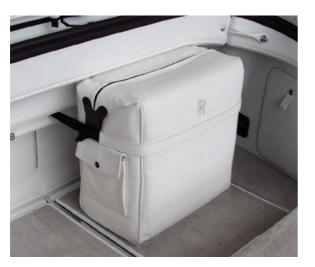

**Available for:** Please consult your appointed Dealer for vehicle compatibility

Luggage compartment safe

Enjoy ultimate peace of mind when transporting valuable items. The safe is discreetly fitted out of sight in one of the storage compartments beneath the luggage compartment floor and is secured directly to Phantom's space frame for extra security. It is locked and opened using an electronic pin number.

**Available for:** All Phantom models