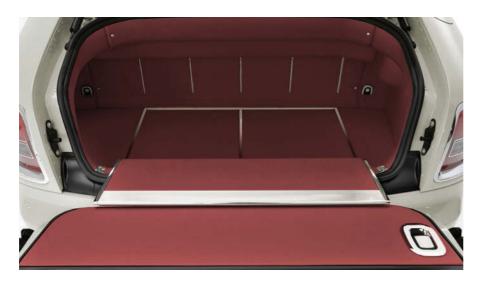

Expertly crafted in every detail, this luggage compartment, including the hinge cover lids, is trimmed with leather to match Phantom's interior trim colours.

Available for: Phantom Drophead Coupé & Phantom Coupé

Also available, wooden luggage compartment floor, see page 19.