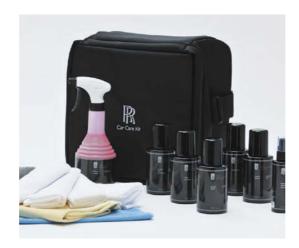

Treat your vehicle to professional grade Swissol car care products. This carefully selected kit contains everything needed to keep a Rolls-Royce in pristine condition. All the items are conveniently presented and stored in an RR monogrammed carry bag.

## Swissol car care kit\*

Treat the interior and exterior of your vehicle to professional grade Swissol car care products. This carefully selected kit contains everything needed to protect and keep a Rolls-Royce in pristine condition. All the items are conveniently presented and stored in an RR monogrammed carry bag.