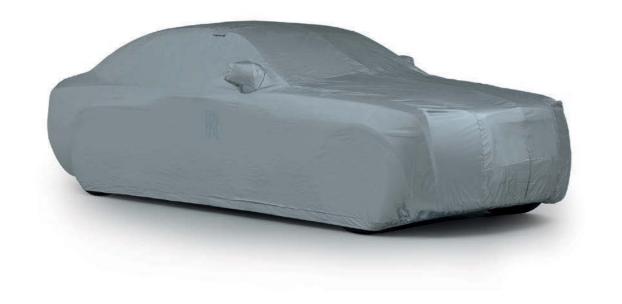

#### Indoor car cover

Protect your Rolls-Royce's paintwork from dust, damp, as well as accidental knocks and scrapes. Made from a breathable stretch-fabric, and featuring twin embroidered RR monograms, it is elegantly stowed away in its own storage bag when not in use. Personalised indoor car covers are also available, please see page 10.

Available for: All Phantom models