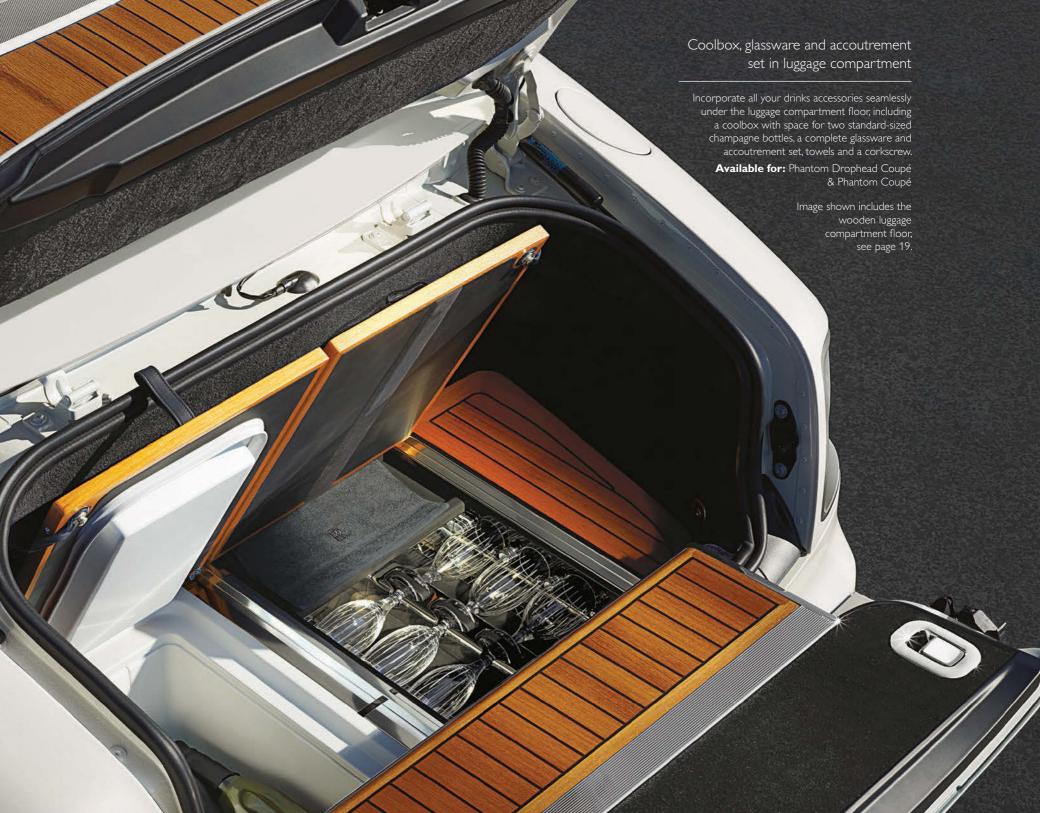

Wooden luggage compartment floor

Bring unique and classic styling to your Phantom Drophead Coupé or Phantom Coupé's luggage compartment with this sumptuous, teak deck-style wooden floor. A perfect accompaniment to the teak decking.

Available for: Phantom Drophead Coupé & Phantom Coupé

Also available with coolbox, glassware and accourtement set in luggage compartment. See page 36.

Our commitment to perfection extends to the finest detailing and wheels are no exception. This is why our wheels feature our unique self-righting wheel centres that always display the Rolls-Royce monogram the right way up.