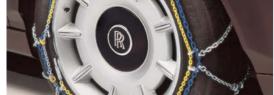

#### Snow chains

Rolls-Royce snow chains improve traction, braking distance and driving stability in snow or ice, essential for ski trips or

**Available for:** Please consult your appointed Dealer for vehicle compatibility

#### Snow chains

Rolls-Royce snow chains improve traction, braking distance and driving stability in snow or ice, essential for ski trips or life in colder climates. Fits 19" alloy wheels only. Please contact your appointed Dealer for more information.