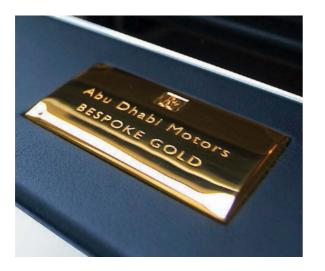

## Personalised plaque

Embellish the inner panel of the glove compartment with a gold or chrome plated plaque bearing a short inscription of your choice.

**Available for:** All Phantom models