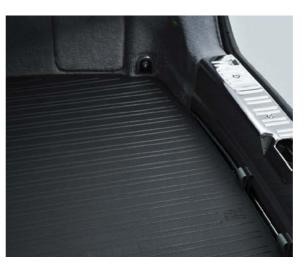

Rubber luggage compartment mat

This rubberised, non-slip mat provides extra protection for the luggage compartment floor and your luggage.

**Available for:** Phantom & Phantom Extended Wheelbase