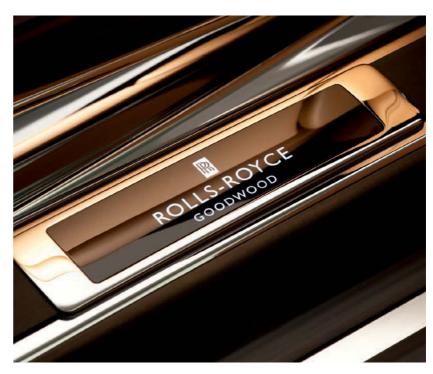

## Personalised treadplates

Engraved with your own lettering or insignia, discreet treadplates under the front and rear doors add a distinctive personal touch.

# Personalised engraved treadplates

Engraved with your own initials, wording or insignia, these treadplates complement and enhance Ghost's refined, modern interior. Finished in high quality polished chrome with a design or black infill text, they create a distinctive, personal statement when entering and exiting the front and rear doors of the vehicle. Can also be fitted with Polished stainless steel treadstrips for an extra touch of personalisation.