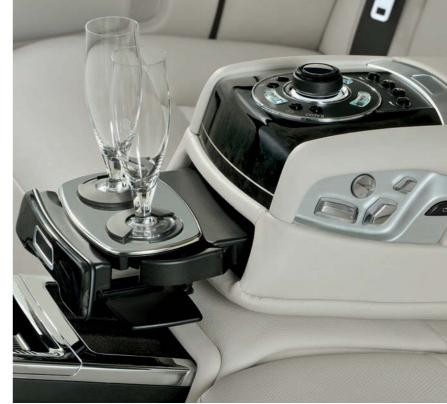

## Coolbox for individual seats

Unwind or celebrate with this coolbox, which is designed to chill two standard-sized champagne bottles, or similar. Easily reached by both rear passengers, it keeps contents at an optimum 4°C/39°F and illuminates when opened.

**Available for:** Phantom & Phantom Extended Wheelbase