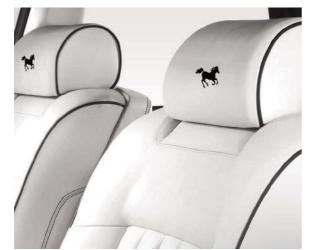

## Personalised headrests

Display your individual style by enhancing your headrests with an embroidered emblem, monogram or initials in your preferred colour.

**Available for:** All Phantom models

## RR monogram to all headrests

The interlinked RR monogram can be embroidered into the headrests in either a colour-matched or contrasting thread. Personalised headrests are also available, please see page 9.

Available for: All Ghost models

RR monogram to all headrests

The interlinked RR monogram can be embroidered into the headrests in either a colour-matched or contrasting thread.