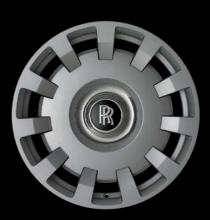

21"Ten spoke forged alloy wheel

Style 417

21"Ten spoke forged alloy wheel – part polished

Style 417

21" Seven spoke alloy wheel

Style 267

21" Star alloy wheel

Style 289

21" Seven spoke alloy wheel – part polished

Style 267

21" Star alloy wheel
– part polished

Style 289

21" Seven spoke alloy wheel – fully polished

Style 267

21" Star alloy wheel
– fully polished

Style 289