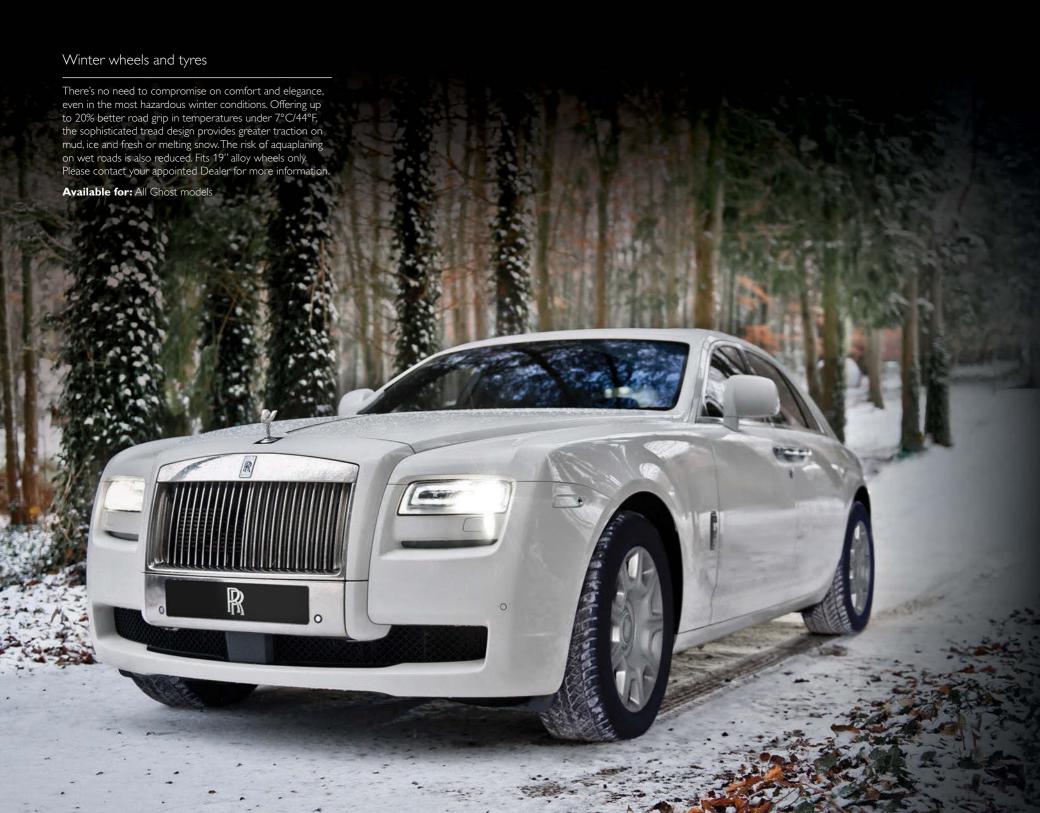

## Winter wheels and tyres

There's no need to compromise on comfort and elegance, even in the most hazardous winter conditions. Offering up to 20% better road grip in temperatures under 7°C/44°F, the sophisticated tread design provides greater traction on mud, ice and fresh or melting snow. The risk of aquaplaning on wet roads is also reduced.

Available for: All Phantom models