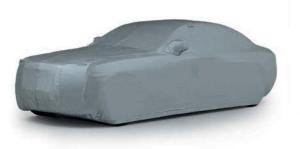

#### Indoor car cover

Protect your Rolls-Royce's paintwork from dust, damp, as well as accidental knocks and scrapes. Made from a breathable stretch-fabric, and featuring twin embroidered RR monograms, it is elegantly stowed away in its own storage bag when not in use. Personalised indoor car covers are also available, please see page 10.

# Tailored indoor car covers

Handmade to the highest standard, these tailored indoor car covers consist of a washable material with a soft and breathable fleece liner. Choose a single or dual colour combination from a palette of 18 main colours. For the highest level of personalisation, initials, names, crests, insignia or RR monograms can be embroidered into each side of the cover, in carefully selected locations. A hard-wearing protective storage bag ensures the cover is well maintained when not in use.

## Indoor car cover

Protect the paintwork of your Rolls-Royce from dust, damp, as well as accidental knocks and scrapes. Made from a breathable stretch-fabric, and featuring twin embroidered RR monograms, it is elegantly stowed away in its own storage bag when not in use. Personalised indoor car covers are also available, please see page 52.