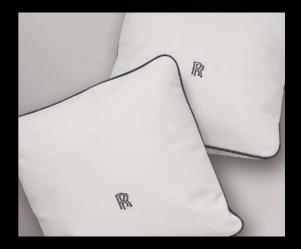

# Personalised cushions

Filled with soft duck feathers and covered in the finest leather, these cushions come in a range of colours, piping and personalised embroidery to complement or contrast with the vehicle's interior.