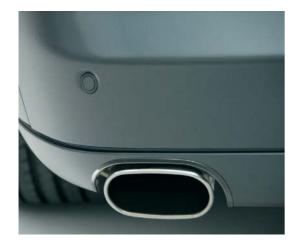

## Visible exhaust

Two visible chrome-plated stainless steel exhausts are fitted into the rear bumper. Enjoy the best of both worlds, as exhaust noise is barely audible at low speeds, but still provides a satisfying growl during acceleration.

**Available for:** Please consult your appointed Dealer for vehicle compatibility