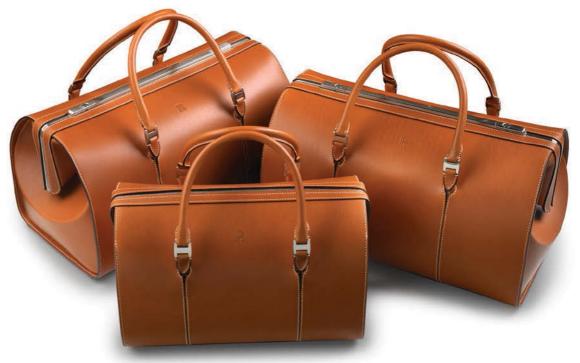

# Luggage

Handmade to order and crafted in classic tan saddle leather, Rolls-Royce detailing is embroidered on the inner liners and engraved into the catches on the cases.

4 piece set: Comprises x4 Weekender bags 5 piece set: Comprises x4 Weekender bags

and x1 Accessory bag

6 piece set: Comprises x4 Weekender bags,

x1 Accessory bag and x1 Shoe bag

**Available for:** All Phantom models (6 piece set only available for Phantom & Phantom Extended Wheelbase)