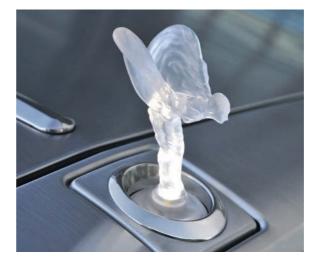

Spirit of Ecstasy – Illuminated

Replacing the traditional figurine, the illuminated Spirit of Ecstas lights up to create a striking impression, subtly enhanced by the frosted glass effect. The illumination is only activated when the welcome lighting is on and the vehicle is stationary.

**Available for:** Please consult your appointed Dealer for vehicle compatibility