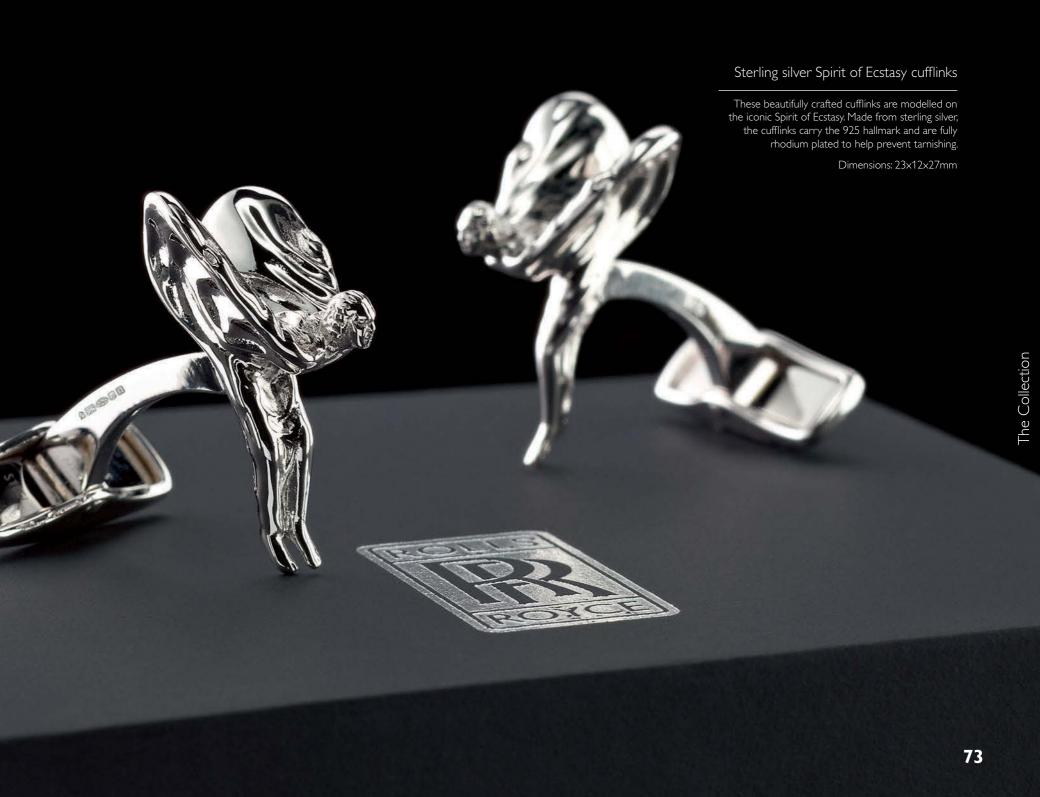

## A shining example of beauty and grace...

"A graceful little goddess, the Spirit of Ecstasy, who has selected road travel as her supreme delight and alighted on the prow of a Rolls-Royce motor car to revel in the freshness of the air and the musical sound of her fluttering draperies."

Charles Sykes, 1911

An enigmatic and iconic embodiment of luxury, beauty, grace and effortless speed, the Spirit of Ecstasy is a beacon of inspiration to all who craft and enjoy Rolls-Royce motor cars. First commissioned by Rolls-Royce in 1911 to sculptor and illustrator Charles Sykes, mystery surrounds her origins yet for more than 100 years she has maintained her enchanting presence. As a fitting tribute to this legendary icon, she has now been recreated in a variety of precious finishes.

Spirit of Ecstasy – Solid silver

The iconic symbol of Rolls-Royce can be specially crafted in stunning solid sterling silver, hallmarked to add an extra touch of detail and elegance.

Available for: All Phantom models