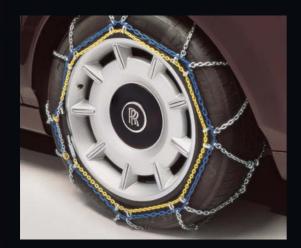

#### Snow chains

Rolls-Royce snow chains improve traction, braking distance and driving stability in snow or ice, essential for ski trips or life in colder climates. Fits 19" alloy wheels only. Please contact your appointed Dealer for more information.

Available for: All Ghost models