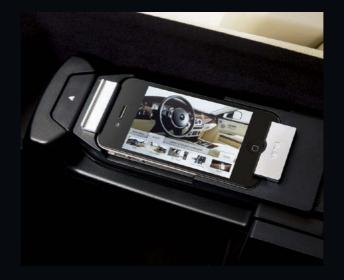

Snap-in adapter

These convenient snap-in adapters connect your mobile phone to the vehicle's external aerial, which boosts reception and charges the phone's battery at the same time. Suitable for Nokia, Motorola, Sony Ericsson, BlackBerry<sup>†</sup> and Apple mobile telephones.

**Available for:** All Phantom models

Front and reverse camera

This dual camera system linked to the front and back of the vehicle helps the driver judge time and distance more accurately when pulling out from junctions and during reversing.