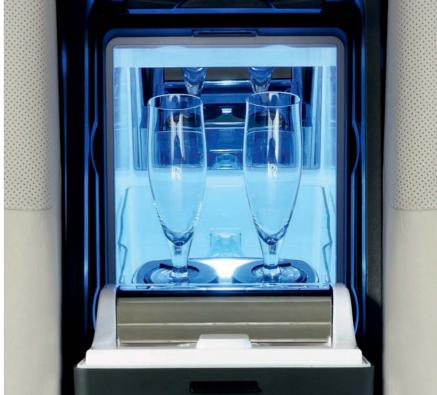

## Coolbox for individual seats

Unwind or celebrate with this coolbox, which is designed to chill two standard-sized champagne bottles, or similar. Easily reached by both rear passengers, it keeps contents at an optimum 4°C/39°F and illuminates when opened.

**Available for:** Phantom & Phantom Extended Wheelbase