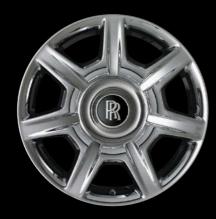

21" Eleven spoke forged alloy wheel

Style 422

21" Eleven spoke forged alloy wheel – fully polished

Style 422

21" Alloy wheel

Style 173

21" Alloy wheel – chromed

Style 173