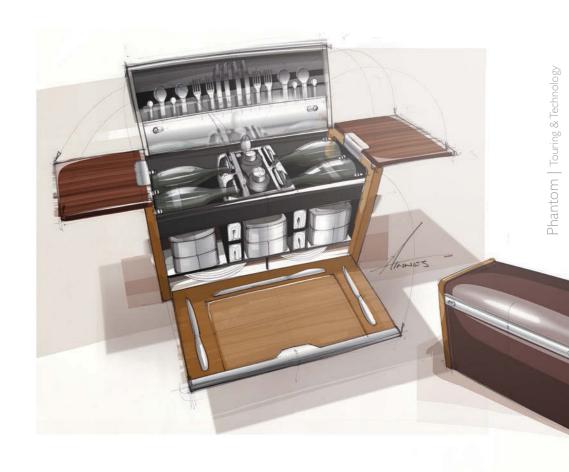

## Explore the Great Outdoors...

When our designers and craftspeople at the home of Rolls-Royce in Goodwood, England, channelled their skills into creating a picnic set, the result always promised to be exceptional. In total, more than 1,500 hours went into honing the four person picnic set, which is handmade to order.

The result is a hamper made from the finest oiled teak, hand polished aluminium and saddle leather. Ingenious touches include perforated side panels to assist with airflow while offering the solidity of a trunk. Folding carry handles are integrated into the sides making the hamper comfortable to lift. Attention to classic Rolls-Royce detailing is reflected in the hidden magnetic retention of the bread knife.

## Picnic hamper

Beautifully designed to fit in the luggage compartment of your vehicle, the hampers are available in either black or tan saddle leather with matching picnic tables either in Piano Black or crafted to match the vehicle's veneer.