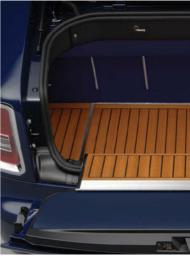

Wooden luggage compartment floor

Bring unique and classic styling to your Phantom Drophead Coupé or Phantom Coupé's luggage compartment with this sumptuous, teak deck-style wooden floor. A perfect accompaniment to the teak decking.

Available for: Phantom Drophead Coupé & Phantom Coupé

Also available with coolbox, glassware and accourtement set in luggage compartment. See page 36.

Our commitment to perfection extends to the finest detailing and wheels are no exception. This is why our wheels feature our unique self-righting wheel centres that always display the Rolls-Royce monogram the right way up.