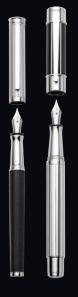

Dimensions: 260×197×10mm

Ladies' and men's Sterling Silver fountain pen

These timelessly stylish fountain pens are crafted in Germany from hallmarked 925 sterling silver and feature elegant Art Deco inspired black accents. Their high quality feel is further enhanced by the engraved Rolls-Royce monogram on the lid and adaptable plunge refill mechanism that can be used instead of the ink cartridges provided.

Ladies: Dimensions: 137x12mm Mens: Dimensions: 140x13mm For further information regarding any of the items in The Accessory Collection, including vehicle specific compatibility, fitted prices and lead-times please consult your Rolls-Royce Motor Cars authorised dealership/workshop.