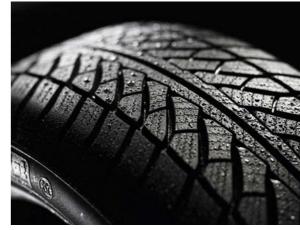

## Winter wheels and tyres

There's no need to compromise on comfort and elegance, even in the most hazardous winter conditions. Offering up to 20% better road grip in temperatures under 7°C/44°F, the sophisticated tread design provides greater traction on mud, ice and fresh or melting snow. The risk of aquaplaning on wet roads is also reduced.

Available for: All Phantom models