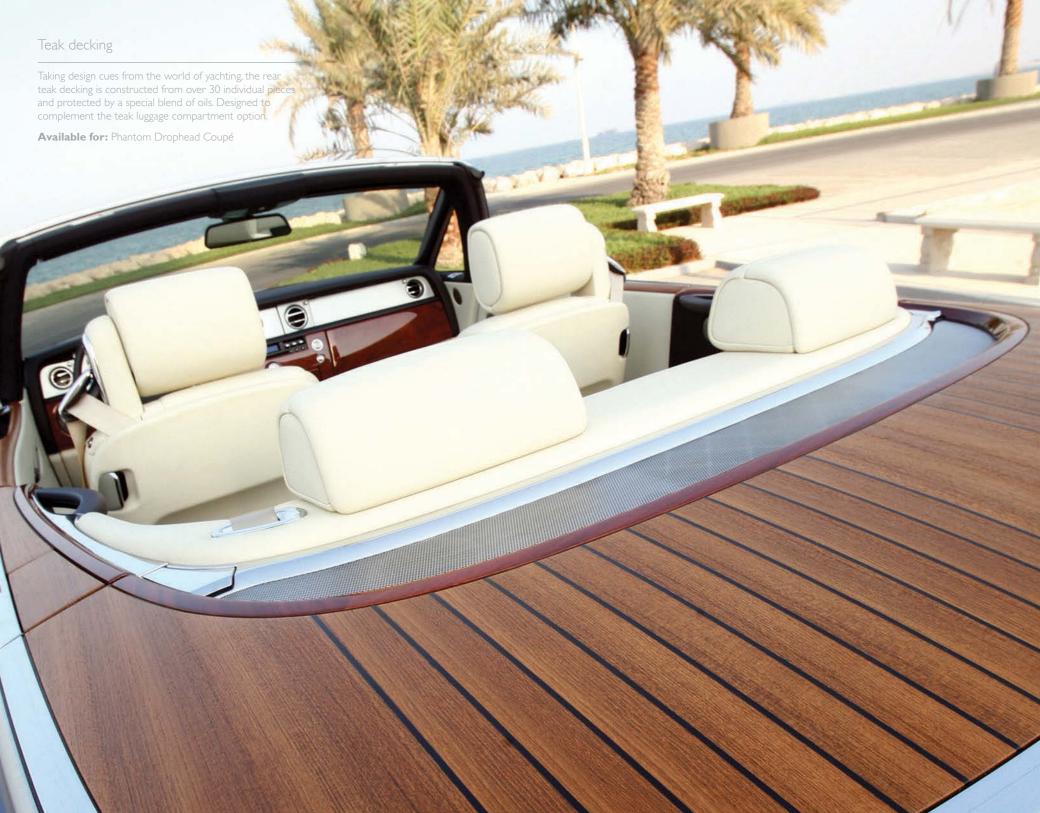

## Surrounded by the finest natural materials...

Inspired by the J-class racing yachts of the 1930s which are renowned for their performance and use of natural materials. The result is a car that epitomises romantic, performance motoring.

Wooden luggage compartment floor

Bring unique and classic styling to your Phantom Drophead Coupé or Phantom Coupé's luggage compartment with this sumptuous, teak deck-style wooden floor. A perfect accompaniment to the teak decking.