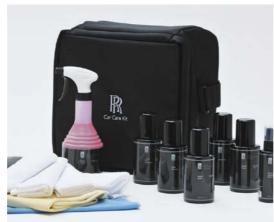

## Swissol car care kit\*

Treat the interior and exterior of your vehicle to professional grade Swissol car care products. This carefully selected kit contains everything needed to protect and keep a Rolls-Royce in pristine condition. All the items are conveniently presented and stored in an RR monogrammed carry bag.