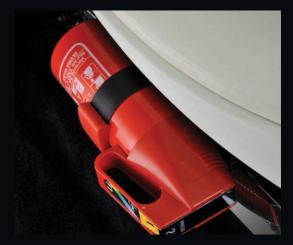

# Fire extinguisher

Positioned discreetly, but within easy reach in the passenger footwell. Please check with your appointed Dealer about country-specific fire extinguisher requirements and restrictions on use.