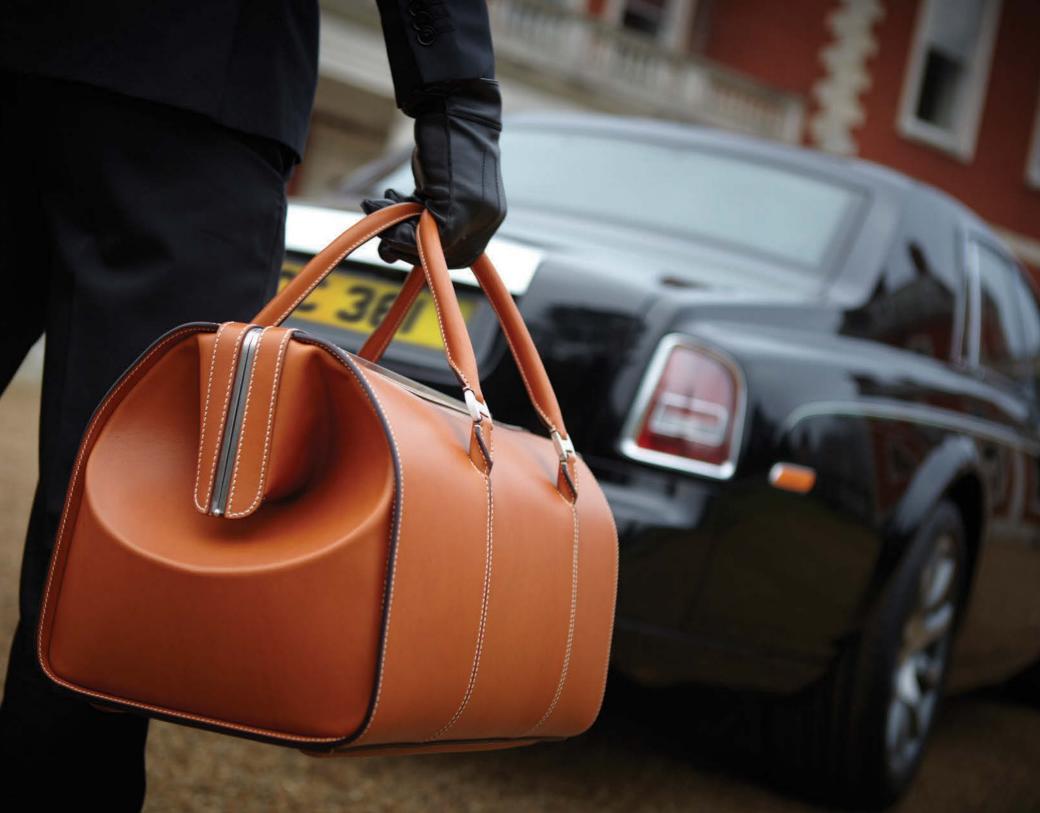

# A fitting tribute to craftsmanship and quality...

Beautifully designed into substantial and wear-resistant pieces by Rolls-Royce's Bespoke Studio at Goodwood, the leather exudes a reassuring aroma of tannins created by the mix of bark, wood and berries used to stabilise the pigment. Nestling neatly into the Phantom's luggage compartment, this superb range is finished with subtle Rolls-Royce detailing inside and out, including monogrammed catches and embroidered lining. This is, quite simply, the last word in luxury luggage.

# Luggage

Handmade to order and crafted in classic tan saddle leather, Rolls-Royce detailing is embroidered on the inner liners and engraved into the catches on the cases.

4 piece set: Comprises x4 Weekender bags 5 piece set: Comprises x4 Weekender bags

and x1 Accessory bag

6 piece set: Comprises x4 Weekender bags,

x1 Accessory bag and x1 Shoe bag

**Available for:** All Phantom models (6 piece set only available for Phantom & Phantom Extended Wheelbase)