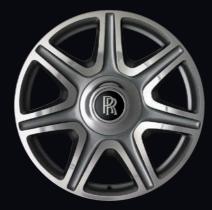

21" Eleven spoke forged alloy wheel

Style 422

21" Eleven spoke forged alloy wheel – fully polished

Style 422

21" Alloy wheel

Style 173

21" Alloy wheel – chromed

Style 173

21"Ten spoke forged alloy wheel

Style 417

21"Ten spoke forged alloy wheel – part polished

Style 417

21" Seven spoke alloy wheel

Style 267

21" Star alloy wheel

Style 289

21" Seven spoke alloy wheel – part polished

Style 267

21" Star alloy wheel
– part polished

Style 289

21" Seven spoke alloy wheel – fully polished

Style 267

21" Star alloy wheel
– fully polished

Style 289