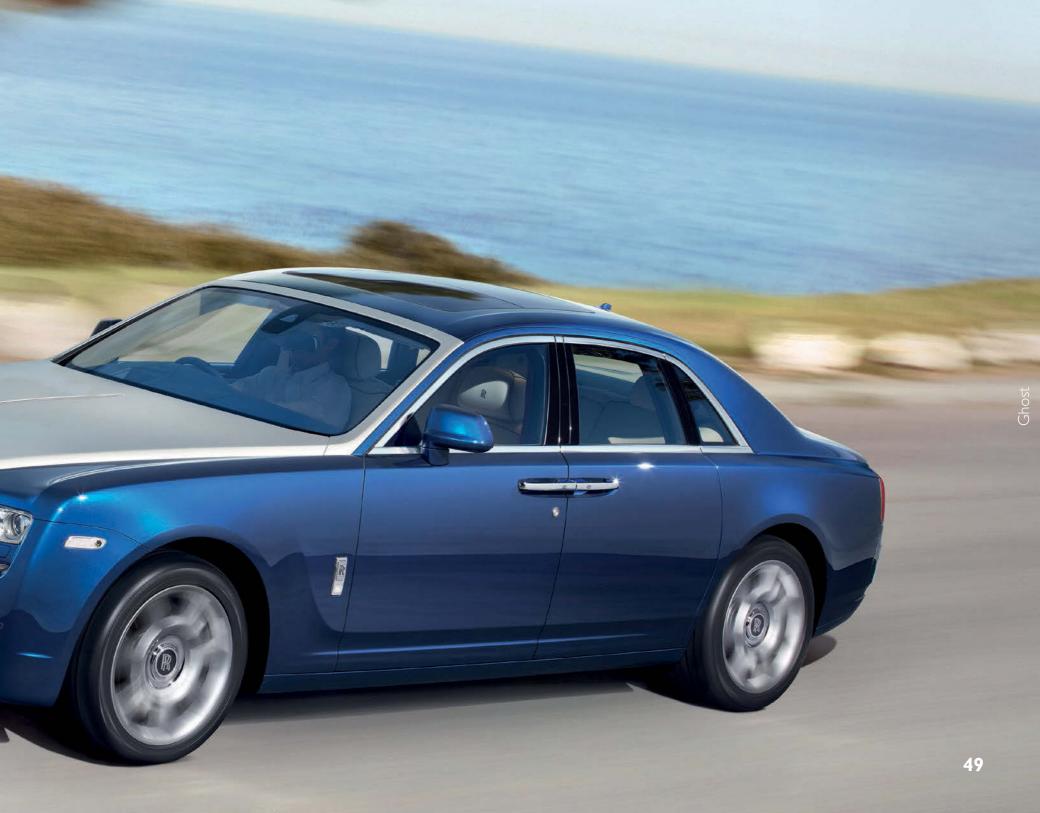

Simplicity out of complexity

Ghost is the quintessential Rolls-Royce: dynamic yet comfortable, technologically advanced yet seductively simple. Everything is designed, engineered and crafted to create an exhilarating, immersive experience. Where hidden technology assists, but never intrudes on the driving experience. Cocooned in your own private sanctuary, even the longest journey leaves you feeling relaxed and composed.