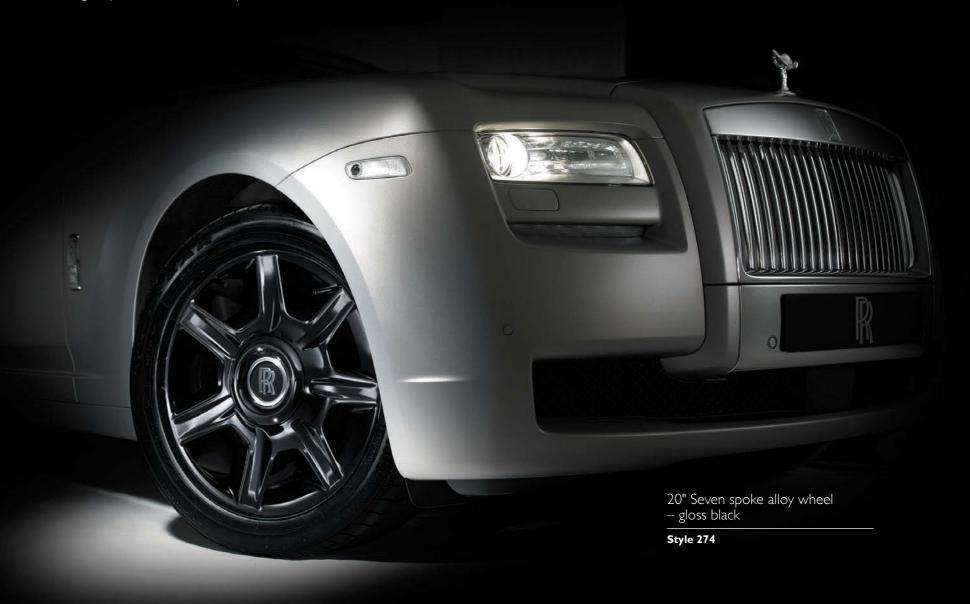

All of our vehicles follow the classic 2:1 ratio of wheel to body height and our new factory approved Gloss Black finish is no exception. Endorsed by our engineers and designers, its highly contemporary and informal style elegantly matches Ghost's dynamic characteristics.

19" Nine spoke alloy wheel

Style 273

20" Seven spoke alloy wheel

Style 274

20" Seven spoke alloy wheel – chromed

Style 274

20" Forged alloy wheel

Style 420