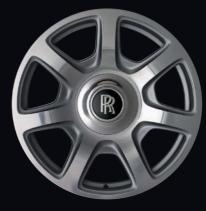

21" Eleven spoke forged alloy wheel

Style 422

21" Eleven spoke forged alloy wheel – fully polished

Style 422

21" Alloy wheel

Style 173

21" Alloy wheel – chromed

Style 173

21"Ten spoke forged alloy wheel

Style 417

21"Ten spoke forged alloy wheel – part polished

Style 417

21" Seven spoke alloy wheel

Style 267

21" Star alloy wheel

Style 289

21" Seven spoke alloy wheel – part polished

Style 267

21" Star alloy wheel
– part polished

Style 289

21" Seven spoke alloy wheel – fully polished

Style 267

21" Star alloy wheel
– fully polished

Style 289