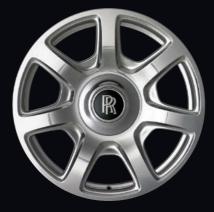

21" Eleven spoke forged alloy wheel

Style 422

21" Eleven spoke forged alloy wheel – fully polished

Style 422

21" Alloy wheel

Style 173

21" Alloy wheel – chromed

Style 173

21"Ten spoke forged alloy wheel

Style 417

21"Ten spoke forged alloy wheel – part polished

Style 417

21" Seven spoke alloy wheel

Style 267

21" Star alloy wheel

Style 289

21" Seven spoke alloy wheel – part polished

Style 267

21" Star alloy wheel
– part polished

Style 289

21" Seven spoke alloy wheel – fully polished

Style 267

21" Star alloy wheel
– fully polished

Style 289