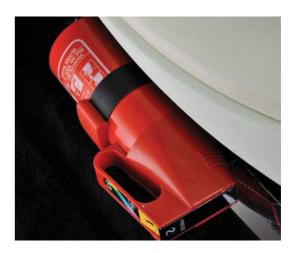

**Available for:** All Phantom models

Positioned discreetly, but within easy reach in the passenger footwell. Please check with your Dealer about country-specific fire extinguisher requirements.

Available for: All Phantom models