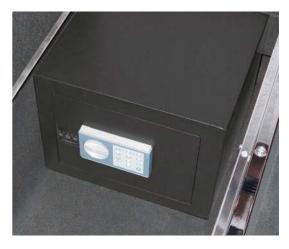

**Available for:** Please consult your appointed Dealer for vehicle compatibility

Luggage compartment safe

Enjoy ultimate peace of mind when transporting valuable items. The safe is discreetly fitted out of sight in one of the storage compartments beneath the luggage compartment floor and is secured directly to Phantom's space frame for extra security. It is locked and opened using an electronic pin number.

**Available for:** All Phantom models