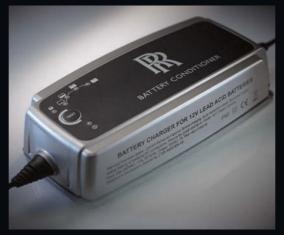

# Battery conditioner

This mains-powered battery conditioner with LED indicator ensures an optimum charge level is always maintained.

Available for: All Ghost models