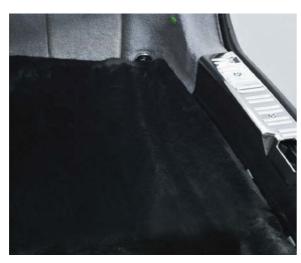

# Lambs-wool luggage compartment mat

Made to match the lambs-wool floor mats, this beautifully soft mat offers a protective surface for delicate items while also giving easy access to the Phantom's additional storage.

**Available for:** Phantom & Phantom Extended Wheelbase