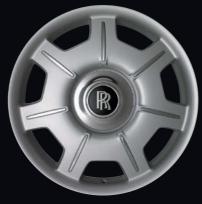

21"Ten spoke forged alloy wheel

Style 417

21"Ten spoke forged alloy wheel – part polished

Style 417

21" Seven spoke alloy wheel

Style 267

21" Star alloy wheel

Style 289

21" Seven spoke alloy wheel – part polished

Style 267

21" Star alloy wheel
– part polished

Style 289

21" Seven spoke alloy wheel – fully polished

Style 267

21" Star alloy wheel
– fully polished

Style 289