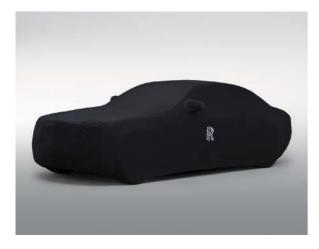

## Tailored indoor car covers

Handmade to the highest standard, our tailored indoor car covers consist of a washable material with a soft and breathable fleece liner. Choose a single or dual colour combination from a palette of 18 main colours. For the highest level of personalisation, initials, names, crests, insignia or RR monograms can be embroidered into each side of the cover, in carefully selected locations. A hard-wearing protective storage bag ensures the cover is well maintained when not in use.

Bespoke embroidery

Our bespoke embroidery service allows you to add elegantly embroidered initials or monograms of any design (such as those displayed above) to carefully selected locations on each side of the covers. A colour palette of 18 shades of cloth is also available to add that extra level of personalisation.

#### Indoor car cover

Protect your Rolls-Royce's paintwork from dust, damp, as well as accidental knocks and scrapes. Made from a breathable stretch-fabric, and featuring twin embroidered RR monograms, it is elegantly stowed away in its own storage bag when not in use. Personalised indoor car covers are also available, please see page 10.

Available for: All Phantom models