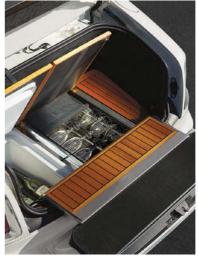

# Open up to unexpected hidden luxury...

We believe even the most functional areas of the Phantom can be tailored to your personal taste, with the same uncompromising level of engineering technology and traditional craftsmanship.

Expertly crafted in every detail, this luggage compartment, including the hinge cover lids, is trimmed with leather to match Phantom's interior trim colours.

Available for: Phantom Drophead Coupé & Phantom Coupé

Also available, wooden luggage compartment floor, see page 19.