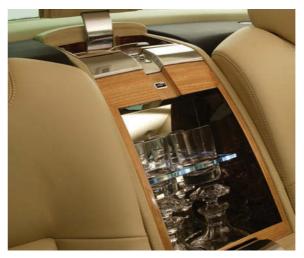

### Glass cabinet for individual seats

Consisting of two compartments, one above the other, this glass cabinet fits between the Phantom's individual rear seats, to provide maximum ease of access and extra style. Finished with matching tipped leather.

**Available for:** Phantom & Phantom Extended Wheelbase

Humidor in glove box

Keep fine cigars in perfect condition in this wood-lined humidor, which is trimmed with polished aluminium and leather and discreetly tucked away in the glove box.