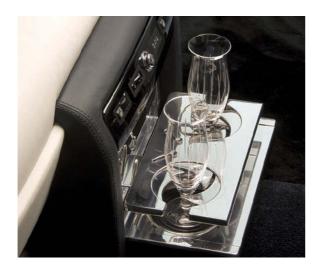

## Coolbox for individual seats

Unwind or celebrate with this coolbox, which is designed to chill two standard-sized champagne bottles, or similar. Easily reached by both rear passengers, it keeps contents at an optimum 4°C/39°F and illuminates when opened.

### Glass cabinet for individual seats

Consisting of two compartments, one above the other, this glass cabinet fits between the Phantom's individual rear seats, to provide maximum ease of access and extra style. Finished with matching tipped leather.