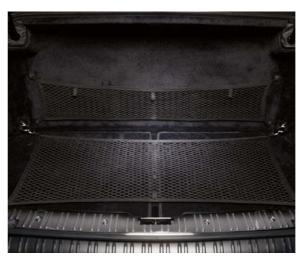

# Luggage compartment net

Protect loose or small items by storing them safely in these nets attached to the floor and sides of the luggage compartment.

**Available for:** Phantom & Phantom Extended Wheelbase