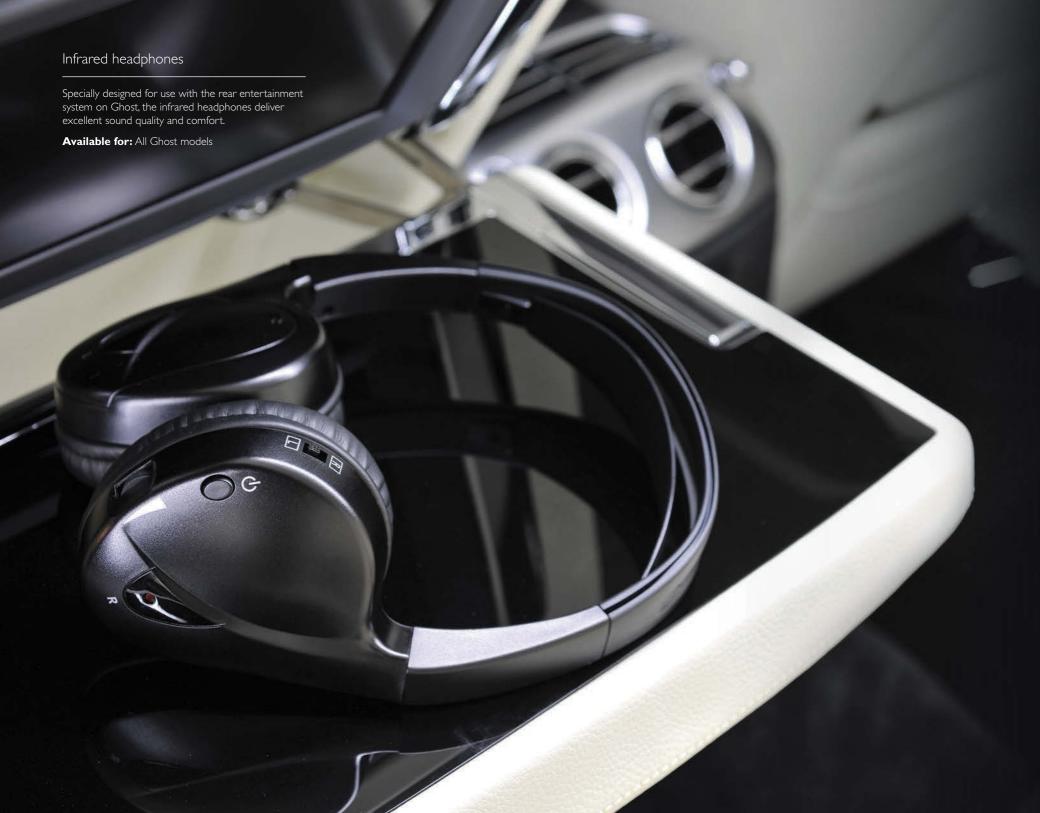

# Touring & Touring & Technology Effortless connectivity

As the most advanced Rolls-Royce motor car ever built, the Ghost has its own range of touring and technology accessories which enhance its potential for any occasion.

Apple iPod/iPhone cable

Connect an Apple iPod or iPhone to Ghost's audio system via the USB audio interface in the centre console. The cable also charges the devices when in use.

The cable can be used for iPhone 5\* with a suitable adaptor.

Available for: All Ghost models

Snap-in adapter

These snap-in adapters connect your mobile phone to the vehicle's external aerial, which boosts reception and charges the phone's battery at the same time. Suitable for Nokia, Motorola, Sony Ericsson, BlackBerry<sup>†</sup> and Apple \*mobile telephones.