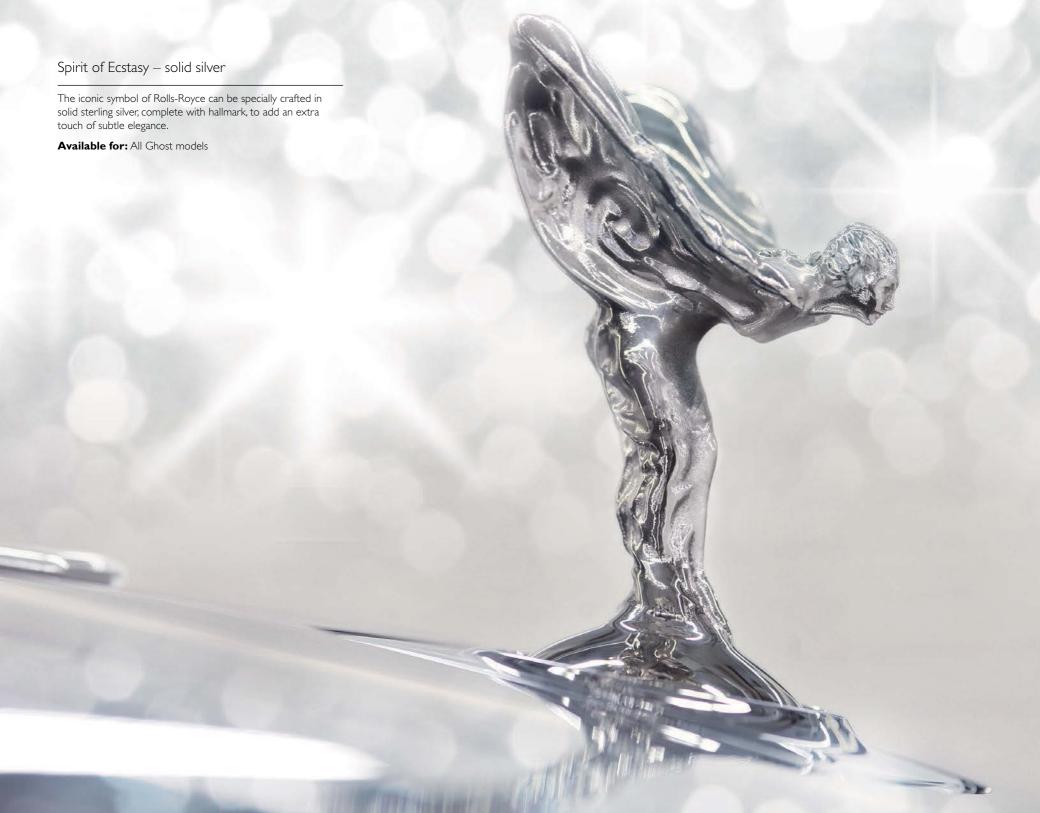

Spirit of Ecstasy – Solid silver

The iconic symbol of Rolls-Royce can be specially crafted in stunning solid sterling silver, hallmarked to add an extra touch of detail and elegance.

Available for: All Phantom models