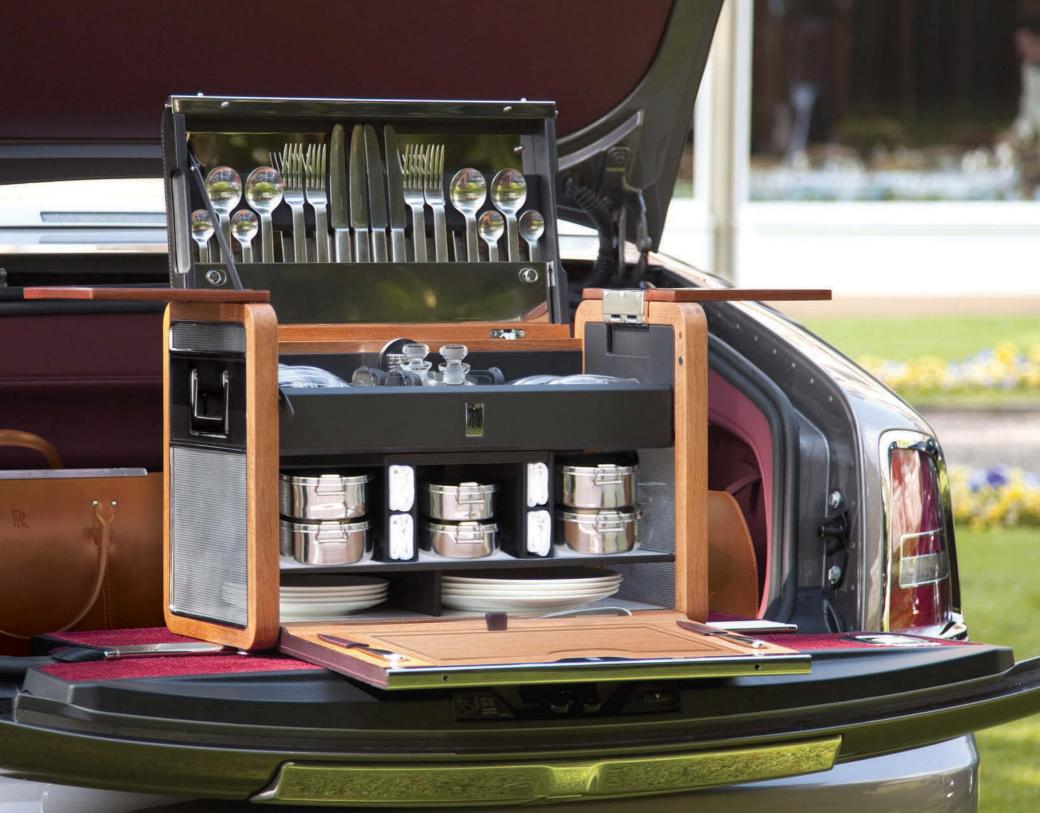

## Explore the Great Outdoors...

When our designers and craftspeople at the home of Rolls-Royce in Goodwood, England, channelled their skills into creating a picnic set, the result always promised to be exceptional. In total, more than 1,500 hours went into honing the four person picnic set, which is handmade to order.

The result is a hamper made from the finest oiled teak, hand polished aluminium and saddle leather. Ingenious touches include perforated side panels to assist with airflow while offering the solidity of a trunk. Folding carry handles are integrated into the sides making the hamper comfortable to lift. Attention to classic Rolls-Royce detailing is reflected in the hidden magnetic retention of the bread knife.

## Picnic hamper

Beautifully designed to fit in the luggage compartment of your vehicle, the hampers are available in either black or tan saddle leather with matching picnic tables either in Piano Black or crafted to match the vehicle's veneer.