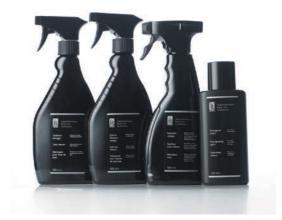

Treat your vehicle to professional grade Swissol car care products. This carefully selected kit contains everything needed to keep a Rolls-Royce in pristine condition. All the items are conveniently presented and stored in an RR monogrammed carry bag.

**Available for:** All Phantom models

This mains-powered battery conditioner with LED indicator ensures an optimum charge level

Available for: All Phantom models

Ensure that the inside and outside of your Rolls-Royce is maintained to the highest standards with this luxury car care kit. It comes packaged in an RR monogrammed carry case. A matt paint cleaning product is also available.

## Swissol car care kit\*

Treat the interior and exterior of your vehicle to professional grade Swissol car care products. This carefully selected kit contains everything needed to protect and keep a Rolls-Royce in pristine condition. All the items are conveniently presented and stored in an RR monogrammed carry bag.