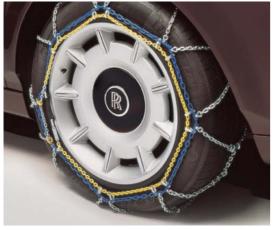

#### Snow chains

Rolls-Royce snow chains improve traction, braking distance and driving stability in snow or ice, essential for ski trips or

**Available for:** Please consult your appointed Dealer for vehicle compatibility