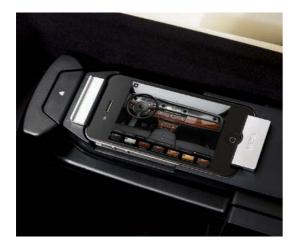

Apple iPod/iPhone cable

Connect an Apple iPod or iPhone to Ghost's audio system via the USB audio interface in the centre console. The cable also charges the devices when in use.

The cable can be used for iPhone 5\* with a suitable adaptor.

Available for: All Ghost models

Snap-in adapter

These snap-in adapters connect your mobile phone to the vehicle's external aerial, which boosts reception and charges the phone's battery at the same time. Suitable for Nokia, Motorola, Sony Ericsson, BlackBerry<sup>†</sup> and Apple \*mobile telephones.