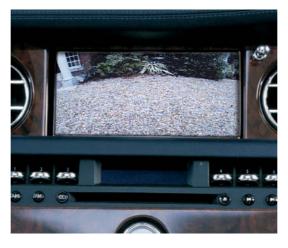

**Available for:** All Phantom models

Front and reverse camera

This dual camera system linked to the front and back of the vehicle helps the driver judge time and distance more accurately when pulling out from junctions and during reversing.

**Available for:** Please consult your appointed Dealer for vehicle compatibility

Luggage compartment safe

Enjoy ultimate peace of mind when transporting valuable items. The safe is discreetly fitted out of sight in one of the storage compartments beneath the luggage compartment floor and is secured directly to Phantom's space frame for extra security. It is locked and opened using an electronic pin number.