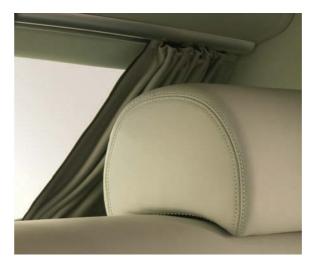

## Personalised headrests

Display your individual style by enhancing your headrests with an embroidered emblem, monogram or initials in your preferred colour.

**Available for:** All Phantom models

## RR monogram to all headrests

The interlinked RR monogram can be embroidered into the headrests in either a colour-matched or contrasting thread. Personalised headrests are also available, please see page 9.