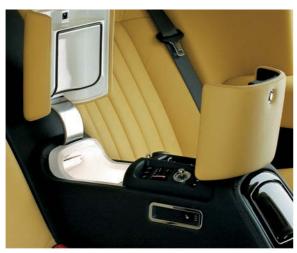

### Milled aluminium drinks holder

Beautifully engineered, milled and polished from solid aluminium, this dual drinks holder is practical and fittingly stylish. Only available for vehicles with coolbox for lounge seats.

**Available for:** Phantom & Phantom Extended Wheelbase

## Coolbox for individual seats

Unwind or celebrate with this coolbox, which is designed to chill two standard-sized champagne bottles, or similar. Easily reached by both rear passengers, it keeps contents at an optimum 4°C/39°F and illuminates when opened.