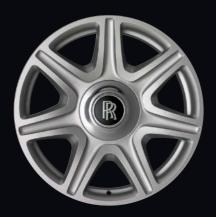

21" Eleven spoke forged alloy wheel

Style 422

21" Eleven spoke forged alloy wheel – fully polished

Style 422

21" Alloy wheel

Style 173

21" Alloy wheel – chromed

Style 173

21"Ten spoke forged alloy wheel

Style 417

21"Ten spoke forged alloy wheel – part polished

Style 417

21" Seven spoke alloy wheel

Style 267

21" Star alloy wheel

Style 289

21" Seven spoke alloy wheel – part polished

Style 267

21" Star alloy wheel
– part polished

Style 289

21" Seven spoke alloy wheel – fully polished

Style 267

21" Star alloy wheel
– fully polished

Style 289