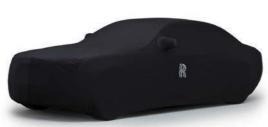

# Car cover, air flow storage system

Keep your Rolls-Royce in pristine condition in a dust, dirt and damp-free environment. This hard-wearing inflatable cover creates a dry micro-climate, with twin fans continuously circulating air around the vehicle.