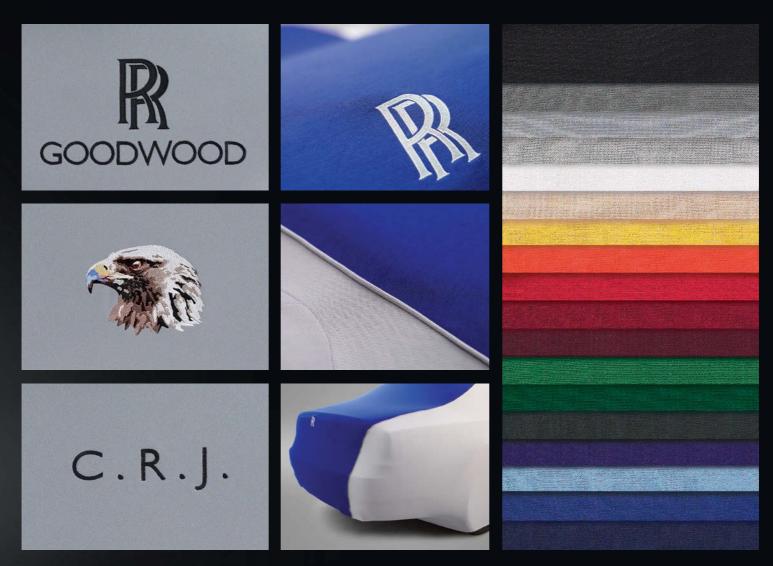

## Tailored indoor car covers

Handmade to the highest standard, our tailored indoor car covers consist of a washable material with a soft and breathable fleece liner. Choose a single or dual colour combination from a palette of 18 main colours. For the highest level of personalisation, initials, names, crests, insignia or RR monograms can be embroidered into each side of the cover, in carefully selected locations. A hard-wearing protective storage bag ensures the cover is well maintained when not in use.

Bespoke embroidery

Our bespoke embroidery service allows you to add elegantly embroidered initials or monograms of any design (such as those displayed above) to carefully selected locations on each side of the covers. A colour palette of 18 shades of cloth is also available to add that extra level of personalisation.

# Tailored indoor car covers

Handmade to the highest standard, these tailored indoor car covers consist of a washable material with a soft and breathable fleece liner. Choose a single or dual colour combination from a palette of 18 main colours. For the highest level of personalisation, initials, names, crests, insignia or RR monograms can be embroidered into each side of the cover, in carefully selected locations. A hard-wearing protective storage bag ensures the cover is well maintained when not in use.

# Bespoke embroidery

Our bespoke embroidery service allows you to add elegantly embroidered initials or monograms of any design (such as those displayed above) to carefully selected locations on each side of the covers. A colour palette of 18 shades of cloth is also available to add that extra level of personalisation.