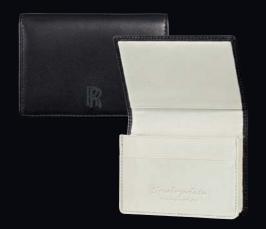

Business card case

Finished in black leather with a black suede lining and grey contrast stitching this case opens to reveal a light seashell interior.

Dimensions: 105×70×22mm

iPhone case

Protect your iPhone with this specially designed sleeve. Crafted in high quality black leather with contrasting seashell interior.