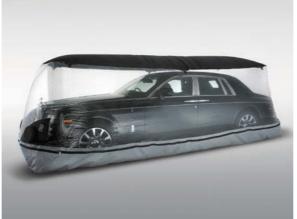

# Car cover, air flow storage system

Keep your Rolls-Royce in pristine condition in a dust, dirt and damp-free environment. This hard-wearing inflatable cover creates a dry micro-climate, with twin fans continuously circulating air around the vehicle.

**Available for:** All Phantom models