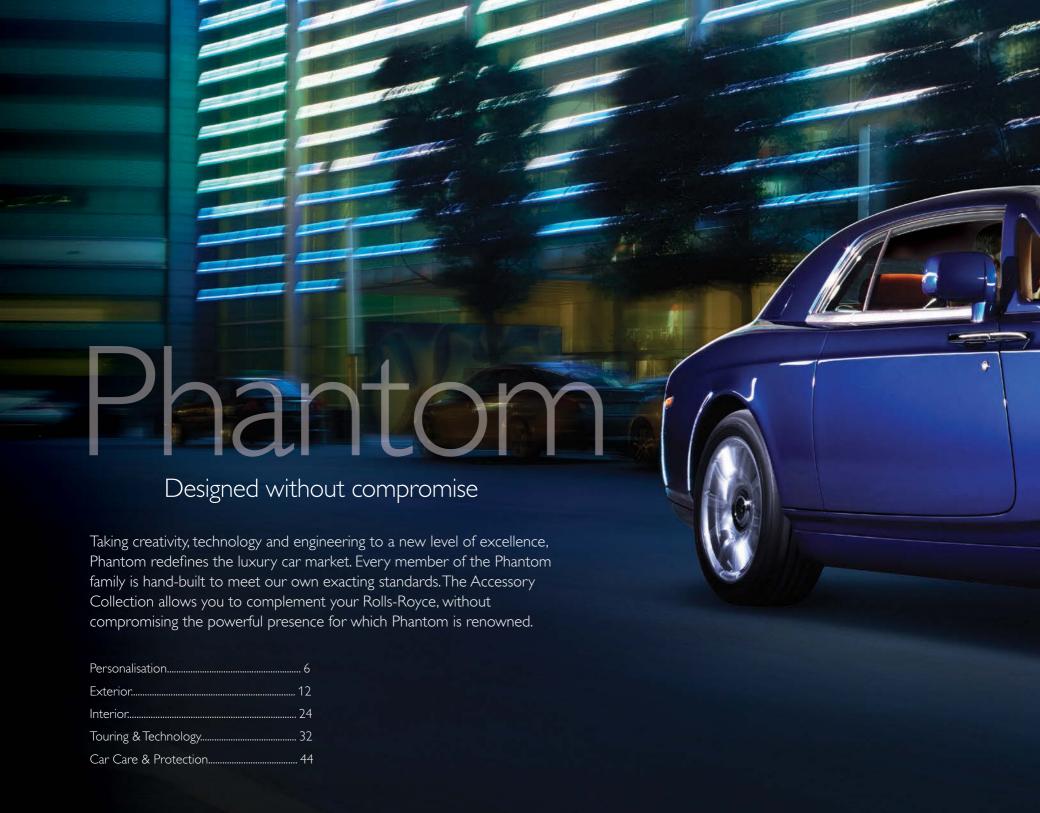

Simplicity out of complexity

Ghost is the quintessential Rolls-Royce: dynamic yet comfortable, technologically advanced yet seductively simple. Everything is designed, engineered and crafted to create an exhilarating, immersive experience. Where hidden technology assists, but never intrudes on the driving experience. Cocooned in your own private sanctuary, even the longest journey leaves you feeling relaxed and composed.

This same design ethos is reflected across the entire range of Ghost accessories. Each item offers a unique opportunity to tailor your vehicle in just the way you choose.

| Personalisation       | 50      |
|-----------------------|---------|
| Exterior              | 54      |
| Interior              | 60      |
| Touring & Technology  | 64      |
| Car Care & Protection | l<br>68 |