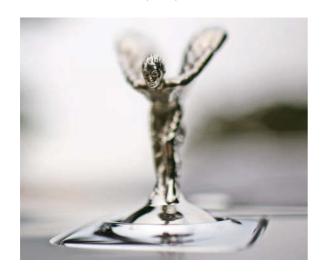

Spirit of Ecstasy – Solid silver

The iconic symbol of Rolls-Royce can be specially crafted in stunning solid sterling silver, hallmarked to add an extra touch of detail and elegance.

Available for: All Phantom models