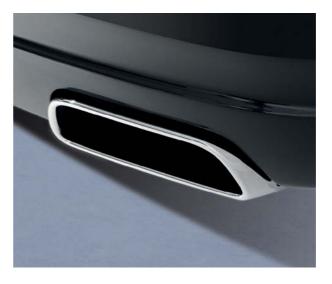

## Visible exhaust

Two visible chrome-plated stainless steel exhausts are fitted into the rear bumper. Enjoy the best of both worlds, as exhaust noise is barely audible at low speeds, but still provides a satisfying growl during acceleration.