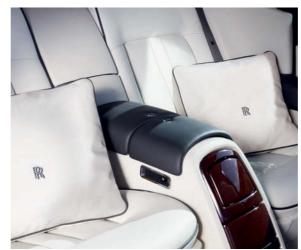

## Personalised embroidered glove box lid

Create your own style statement inside the glove box lid with embroidered text.

**Available for:** All Phantom models

Personalised cushions

Filled with soft duck feathers and covered in the finest leather, these cushions come in a range of colours, piping and personalised embroidery to complement or contrast with the vehicle's interior.

# Personalised cushions

Filled with soft duck feathers and covered in the finest leather, these cushions come in a range of colours, piping and personalised embroidery to complement or contrast with the vehicle's interior.