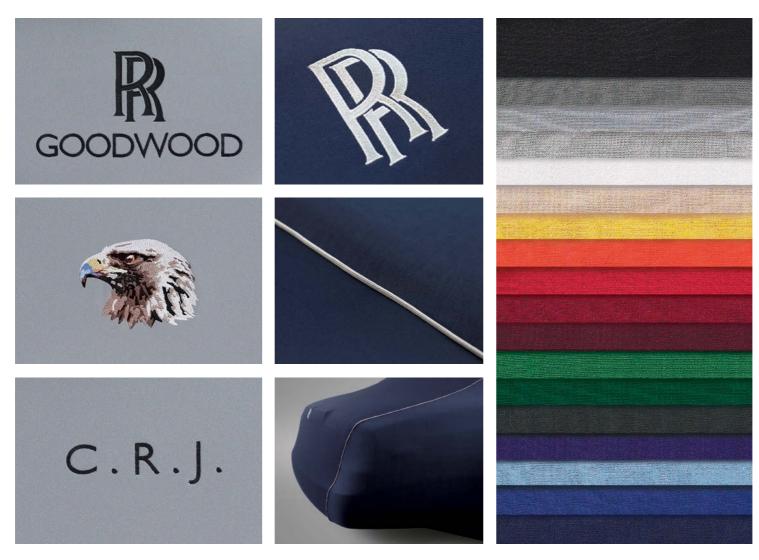

## Tailored indoor car covers

Handmade to the highest standard, our tailored indoor car covers consist of a washable material with a soft and breathable fleece liner. Choose a single or dual colour combination from a palette of 18 main colours. For the highest level of personalisation, initials, names, crests, insignia or RR monograms can be embroidered into each side of the cover, in carefully selected locations. A hard-wearing protective storage bag ensures the cover is well maintained when not in use.

Bespoke embroidery

Our bespoke embroidery service allows you to add elegantly embroidered initials or monograms of any design (such as those displayed above) to carefully selected locations on each side of the covers. A colour palette of 18 shades of cloth is also available to add that extra level of personalisation.