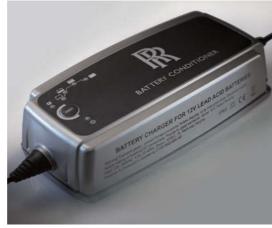

**Available for:** All Phantom models

This mains-powered battery conditioner with LED indicator ensures an optimum charge level

Available for: All Phantom models

Ensure that the inside and outside of your Rolls-Royce is maintained to the highest standards with this luxury car care kit. It comes packaged in an RR monogrammed carry case. A matt paint cleaning product is also available.

# Battery conditioner

This mains-powered battery conditioner with LED indicator ensures an optimum charge level is always maintained.

Available for: All Ghost models