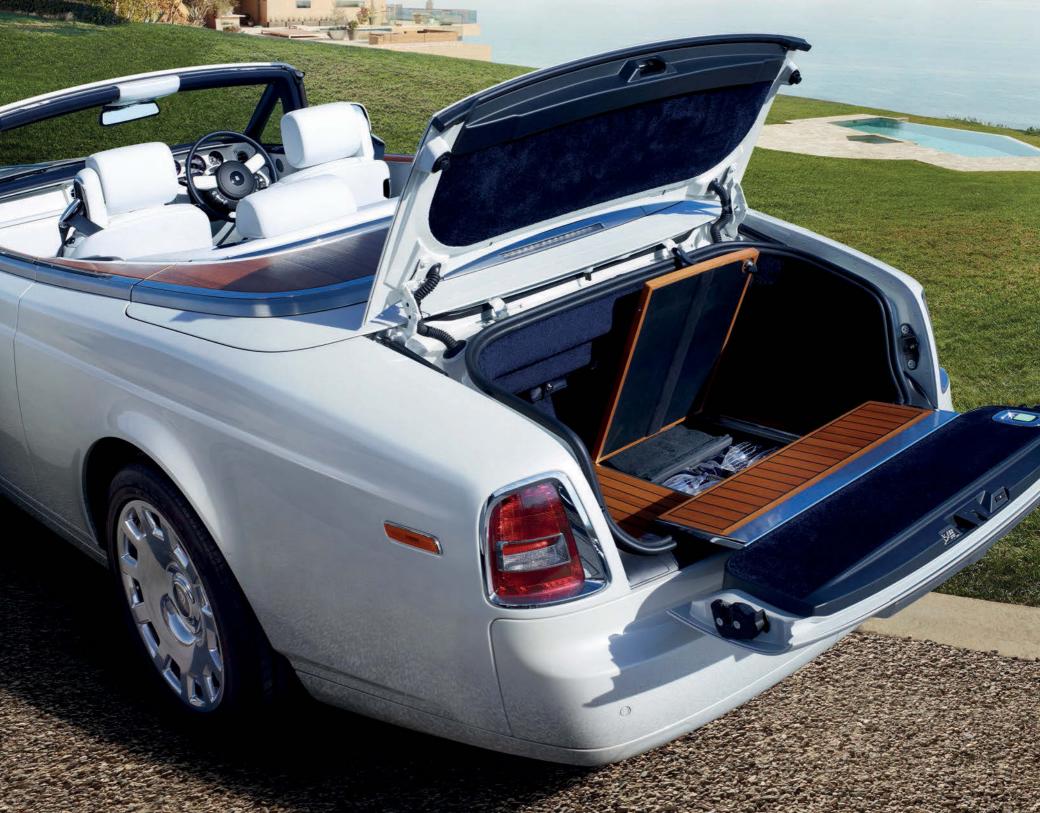

Wooden luggage compartment floor

Bring unique and classic styling to your Phantom Drophead Coupé or Phantom Coupé's luggage compartment with this sumptuous, teak deck-style wooden floor. A perfect accompaniment to the teak decking.

Available for: Phantom Drophead Coupé & Phantom Coupé

Also available with coolbox, glassware and accourtement set in luggage compartment. See page 36.

Our commitment to perfection extends to the finest detailing and wheels are no exception. This is why our wheels feature our unique self-righting wheel centres that always display the Rolls-Royce monogram the right way up.

Expertly crafted in every detail, this luggage compartment, including the hinge cover lids, is trimmed with leather to match Phantom's interior trim colours.

Available for: Phantom Drophead Coupé & Phantom Coupé

Also available, wooden luggage compartment floor, see page 19.