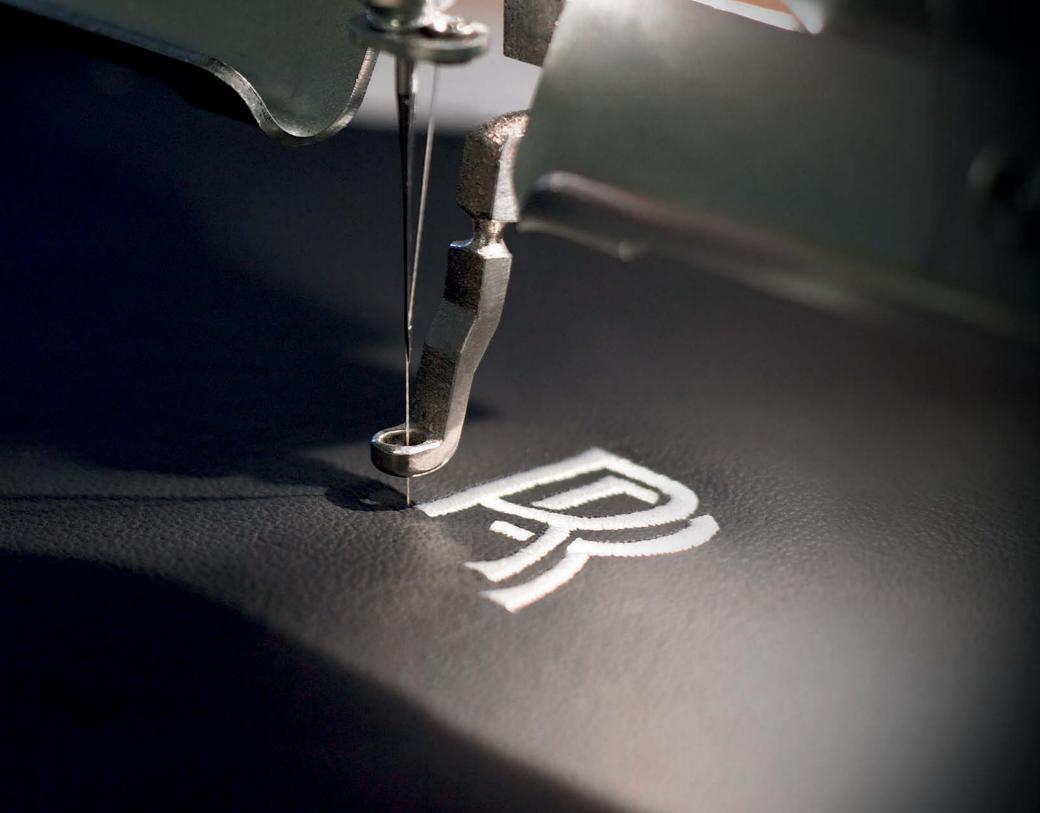

## Personalisation

Express your individuality

From engraved lettering on treadplates, to inscriptions on plaques and elegantly embroidered headrests, you can personalise a variety of features on your Rolls-Royce with initials or monograms. Our highly skilled team of craftspeople at Goodwood are focused on achieving perfection, using only the finest materials and traditional techniques to create unique, highly detailed emblems from any design.

## Tailored indoor car covers

Handmade to the highest standard, our tailored indoor car covers consist of a washable material with a soft and breathable fleece liner. Choose a single or dual colour combination from a palette of 18 main colours. For the highest level of personalisation, initials, names, crests, insignia or RR monograms can be embroidered into each side of the cover, in carefully selected locations. A hard-wearing protective storage bag ensures the cover is well maintained when not in use.

Bespoke embroidery

Our bespoke embroidery service allows you to add elegantly embroidered initials or monograms of any design (such as those displayed above) to carefully selected locations on each side of the covers. A colour palette of 18 shades of cloth is also available to add that extra level of personalisation.