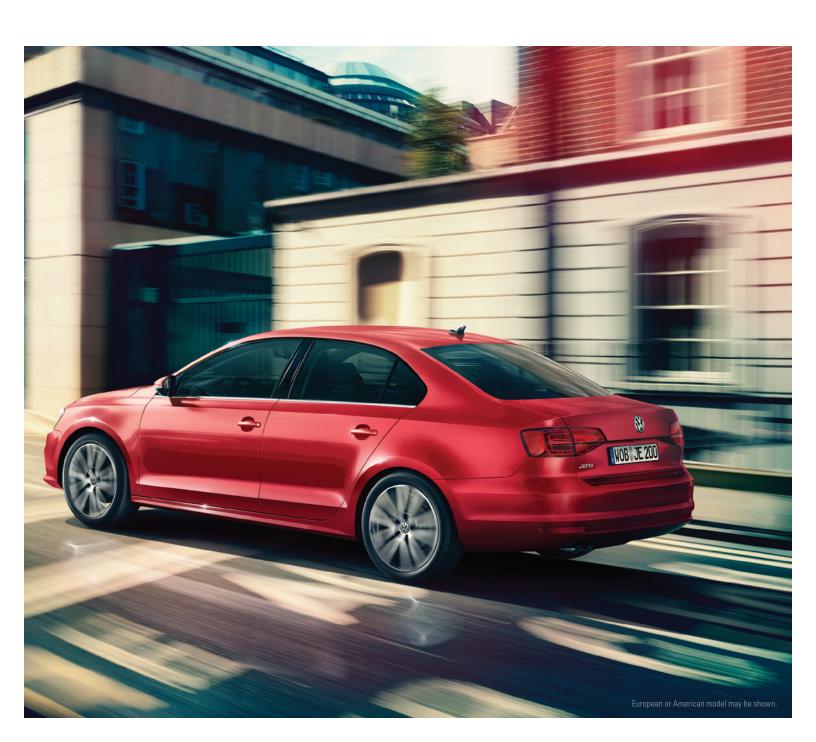

# Dressed to impress.

The new 2015 Jetta knows how to make a first impression that lasts. Not only does the re-designed front end present sleeker lines and a more powerful stance, it also features improved aerodynamics to save you fuel. And with an available 2.0 TDI, 150 horsepower engine that boasts 236 lb-ft of torque, you'll have more time to enjoy the drive when you're making fewer stops at the pump. For drivers that want style and substance, the new Jetta has arrived fashionably right on time.

# Back to the feature.

Count on the new 2015 Jetta to give you more of what you love. For example, options like the rearview camera and a multifunction steering wheel with elegant Piano Black accents come standard across all trim levels. Add available driver-assistance features like Blind Spot Detection and Rear Cross-Traffic Alert for even more convenience and peace of mind. This is the Jetta that puts the future in your hands, and everything else at your fingertips.