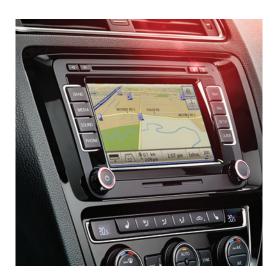

# Available RNS 510 touch screen navigation system\*

When a car's this much fun to drive, you may not mind getting lost. But with touch screen navigation you'll always find your way.