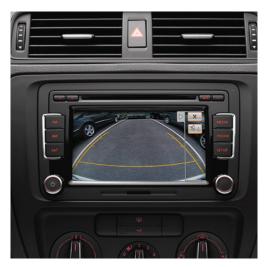

#### Rearview camera (with static guiding lines)

We concealed a tiny camera on the back of the car, to help you see things that are hidden behind you. Like, for instance, someone who can't stop staring at your Jetta.