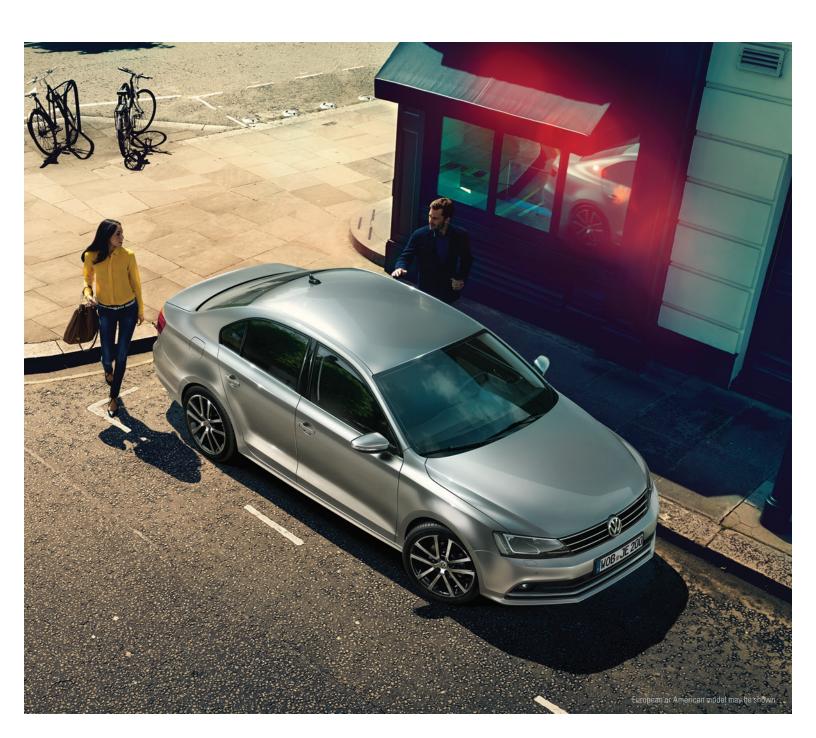

# Back to the feature.

Count on the new 2015 Jetta to give you more of what you love. For example, options like the rearview camera and a multifunction steering wheel with elegant Piano Black accents come standard across all trim levels. Add available driver-assistance features like Blind Spot Detection and Rear Cross-Traffic Alert for even more convenience and peace of mind. This is the Jetta that puts the future in your hands, and everything else at your fingertips.