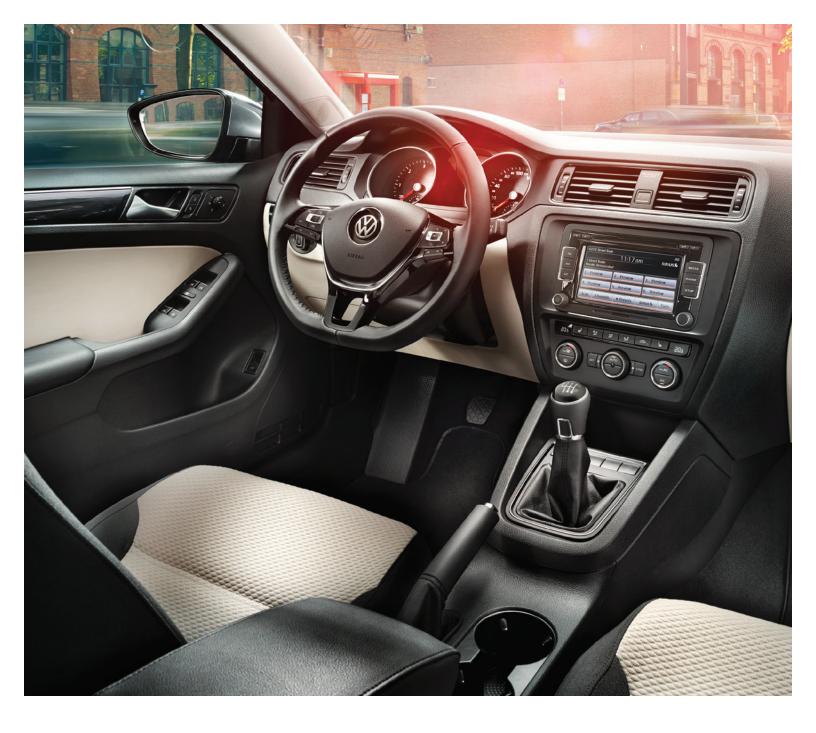

# Multifunction steering wheel with Piano Black accents

In most cars you have to hold onto the wheel. With the Jetta's multifunction steering wheel, you'll never want to let it go.

#### Bluetooth® mobile phone connectivity

Say hello to hands-free freedom. Bluetooth® connectivity gives you seamless phonebook access, music streaming and, of course, voice calling.