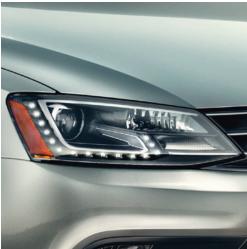

# Available Bi-Xenon headlights with Adaptive Front-light System (AFS)\*

In every way, our lights go farther. Not only brighter than regular bulbs, the Bi-Xenon lights with Adaptive Front-light System (AFS) last significantly longer than traditional headlights while consuming less energy.