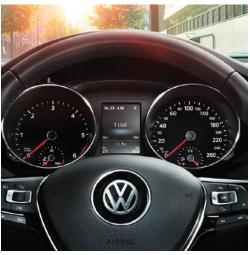

# Multifunction steering wheel with Piano Black accents

In most cars you have to hold onto the wheel. With the Jetta's multifunction steering wheel, you'll never want to let it go.