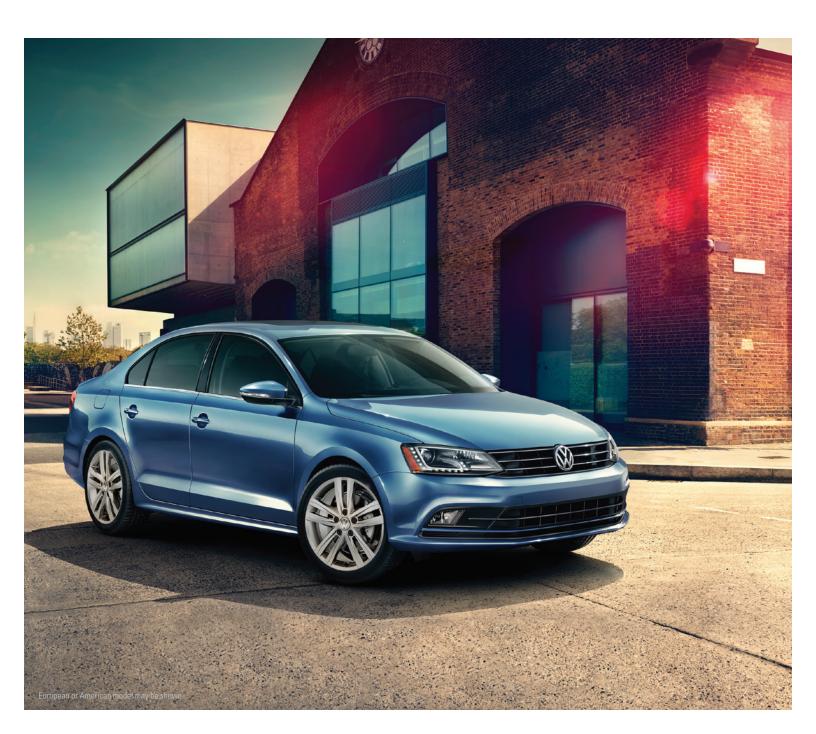

# Dressed to impress.

The new 2015 Jetta knows how to make a first impression that lasts. Not only does the re-designed front end present sleeker lines and a more powerful stance, it also features improved aerodynamics to save you fuel. And with an available 2.0 TDI, 150 horsepower engine that boasts 236 lb-ft of torque, you'll have more time to enjoy the drive when you're making fewer stops at the pump. For drivers that want style and substance, the new Jetta has arrived fashionably right on time.