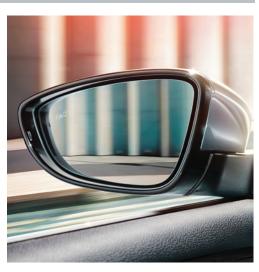

# Available Blind Spot Detection with Rear Cross-Traffic Alert\*

Check your surroundings safely and easily. Whether you're changing lanes or in reverse, your Jetta is always looking out for you.