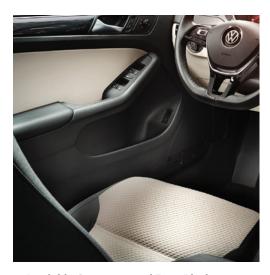

# Available Ceramique and Titan Black two-tone interior\*

Upgrade your interior to a more premium look and feel with the tasteful contrast of Ceramique and Titan Black two-tone seats.

#### Available Piano Black interior accents'

The inside of your Jetta now features a more polished look and feel. Available on select trim levels, stylish Piano Black accents throughout the interior upgrade your drive to first class.

#### More rear leg room

Now you don't even have to stop the car to stretch your legs, with three whole feet of rear legroom for your lucky passengers.