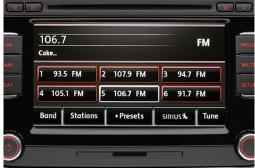

# **KESSY** keyless access with push-button start

No need to fumble for your keys: Get in and start your car without ever having to take your key out of your pocket.