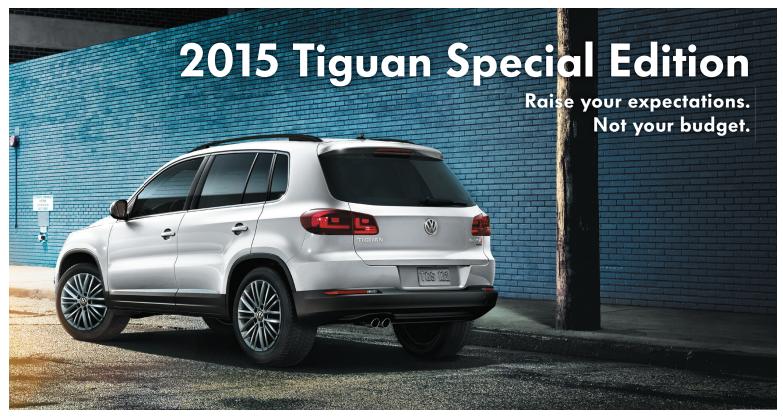

# **KESSY** keyless access with push-button start

No need to fumble for your keys: Get in and start your car without ever having to take your key out of your pocket.