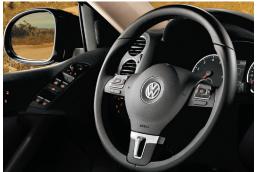

# Premium 8 touch screen radio

This touch screen stereo gives you all the music and audio options you could possibly want, all at the simple touch of a finger.

Heatable front seats and washer nozzles

Interior rearview mirror, auto-dimming

KESSY keyless access with push-button start

Media Device Interface (MDI) with iPod® connectivity

Premium 8 radio – includes 6-disc CD changer, touch screen and 8 speakers