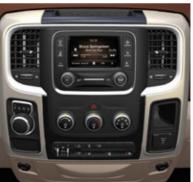

Shown with available rotary dial E-shifter and standard Radio 3.0 multimedia centre.

Shown with available rotary dial E-shifter and available Uconnect 5.0 multimedia centre.

FOR FULL OPTION DETAILS, VISIT RAMTRUCK.CA