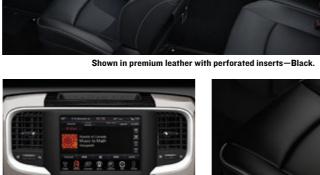

Take refinement to the highest level in a Ram 1500 Laramie Longhorn® or Laramie® Limited. These top-of-the-line Ram models deliver class-exclusive 100% leather seating,³ bolstered by leather and real wood accents throughout the cabin, heated and ventilated front bucket seats, and a heated leather-wrapped steering wheel with audio controls.

Shown with standard 8.4 (or available 8.4 NAV) multimedia centre.

Leather-faced with perforated inserts-Black

Leather-faced with perforated inserts— Light Frost