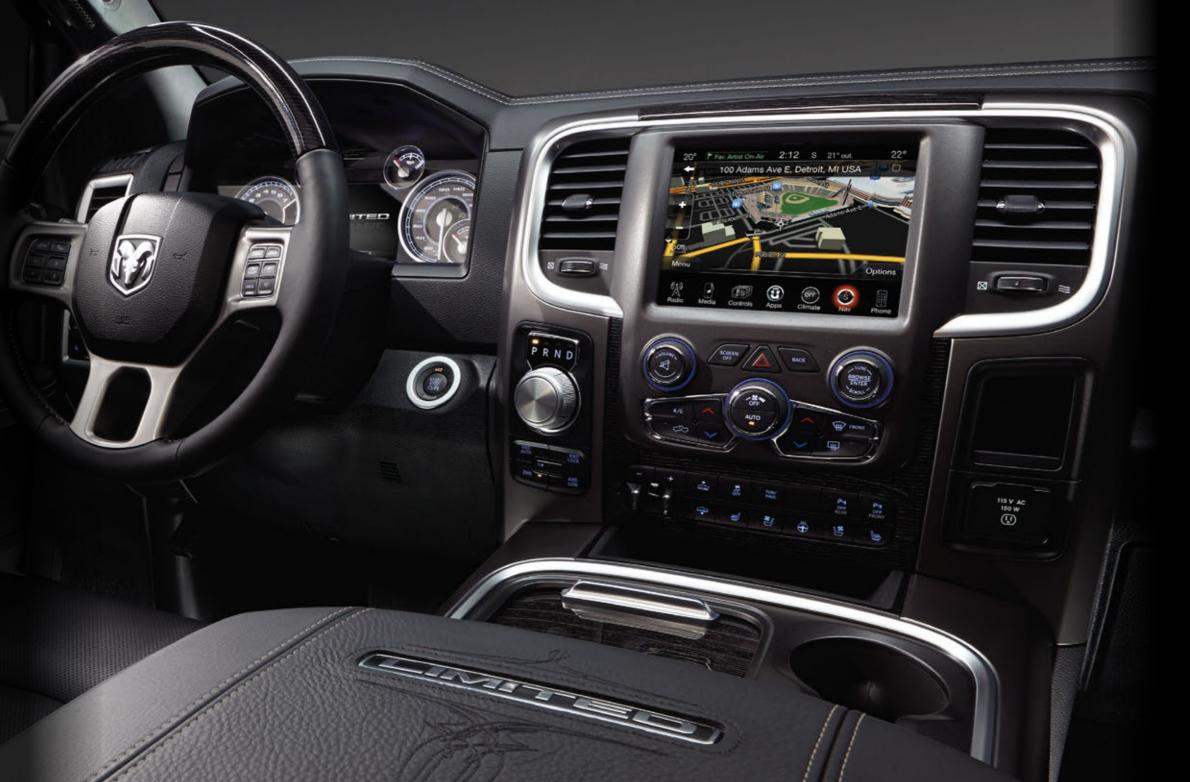

# THE ART OF TECHNOLOGY.

Each trim level of the 2016 Ram 1500 features a bold instrument panel cluster and interactive, in-cluster display centre.

Select Ram 1500 models feature driver-oriented technologies that enhance convenience and promote responsible on-road action. Among them is a full-colour 7-inch customizable in-cluster display centre. This multiview display screen features personalized settings for dozens of functions, including media, compass, temperature, fuel economy, trip info, cruise control, trailer braking, vehicle status and engine performance.

Our take on safety focuses on keeping eyes on the road and hands on the wheel. So you'll find dynamic information screens accessed using an intuitive "roller-menu" and controlled by a steering wheel-mounted toggle switch; available navigation operates by simple and safe voice commands.

# LARGEST TOUCHSCREEN IN ITS CLASS.

Today's phone offers much more than the ability to make a simple phone call. We think the radio in your Ram 1500 should offer the same sophistication and multi-functional operation. Intuitive and simple to operate, the upgraded Uconnect® multimedia centres keep you in control. Available features include: