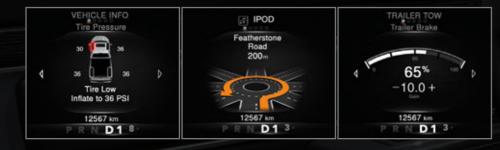

# THE ART OF TECHNOLOGY.

Each trim level of the 2016 Ram 1500 features a bold instrument panel cluster and interactive, in-cluster display centre.

Select Ram 1500 models feature driver-oriented technologies that enhance convenience and promote responsible on-road action. Among them is a full-colour 7-inch customizable in-cluster display centre. This multiview display screen features personalized settings for dozens of functions, including media, compass, temperature, fuel economy, trip info, cruise control, trailer braking, vehicle status and engine performance.

Our take on safety focuses on keeping eyes on the road and hands on the wheel. So you'll find dynamic information screens accessed using an intuitive "roller-menu" and controlled by a steering wheel-mounted toggle switch; available navigation operates by simple and safe voice commands.