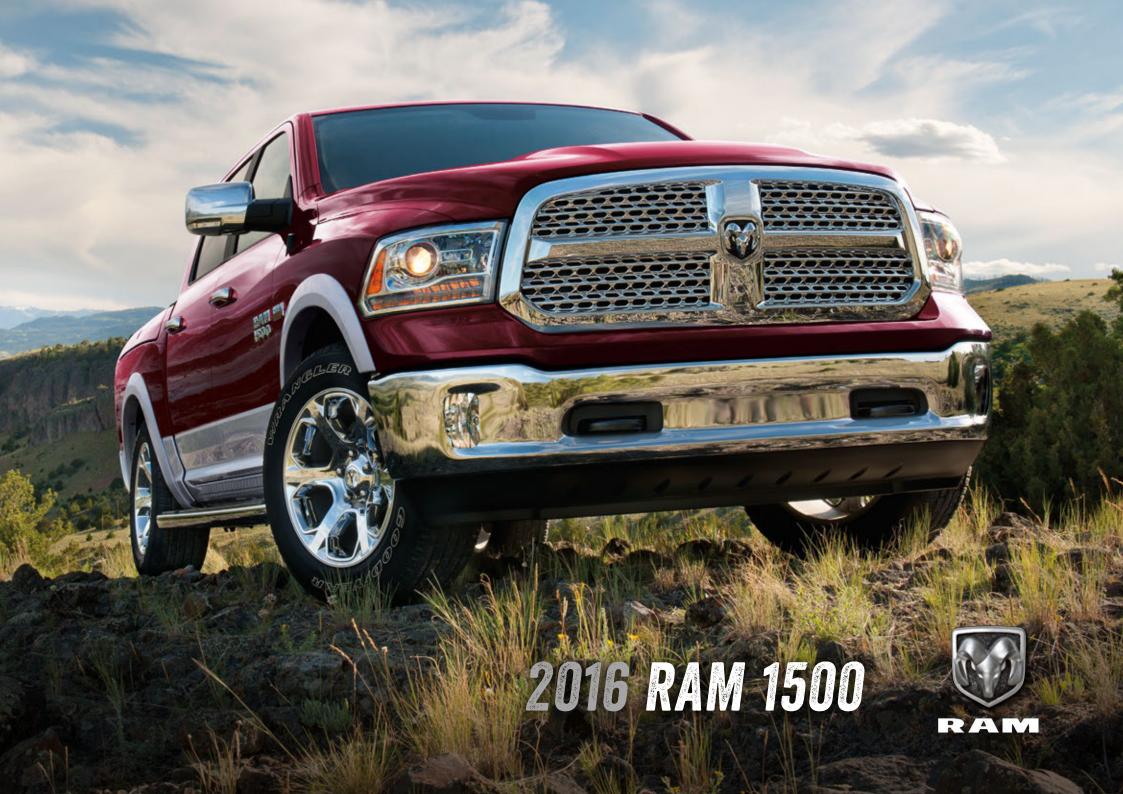

# CANADA'S LONGEST-LASTING" MOST FUEL-EFFICIENT LIGHT-DUTY PICKUPS.

## RAM: HIGHEST CUSTOMER LOYALTY OF ANY FULL-SIZE PICKUP.

Only Ram 1500 can make such a bold statement. Numerous best-in-class advantages, segment-exclusive features, bulletproof durability and an unfailing commitment to innovation all translate into the highest customer loyalty in the segment!



Canadian BACK-TO-BACK Ram 1500 equipped with the 3.0L EcoDiesel V6 dominated both the 2014 and 2016 Canadian Truck

King Challenge, beating out Ford F150 and Chevy Silverado.

The EcoDiesel V6 also makes Ram 1500 the industry's only diesel-powered half-ton pickup<sup>3</sup> and the most fuel-efficient pickup in Canada. Little wonder why Ram 1500 took top honours in the *Motor Trend* 2015 half-ton pickup shootout, and stands