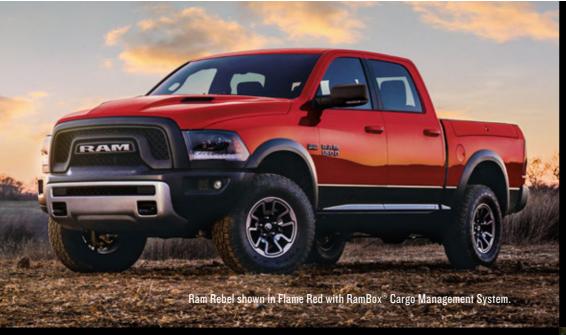

CANADA'S ONLY DIESEL 1/2-TON

ACTIVE-LEVEL™ FOUR-CORNER

AIR SUSPENSION SYSTEM'

PICKUP: 3.0L ECODIESEL V6

ROTARY DIAL E-SHIFTER'

- RAMBOX® CARGO MANAGEMENT SYSTEM'
- IN-FLOOR STORAGE BINS ON CREW CAB MODELS'