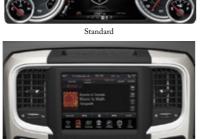

# THE ART OF TECHNOLOGY.

Each trim level of the 2016 Ram 1500 features a bold instrument panel cluster and interactive, in-cluster display centre.

Select Ram 1500 models feature driver-oriented technologies that enhance convenience and promote responsible on-road action. Among them is a full-colour 7-inch customizable in-cluster display centre. This multiview display screen features personalized settings for dozens of functions, including media, compass, temperature, fuel economy, trip info, cruise control, trailer braking, vehicle status and engine performance.

# LARGEST TOUCHSCREEN IN ITS CLASS.

Today's phone offers much more than the ability to make a simple phone call. We think the radio in your Ram 1500 should offer the same sophistication and multi-functional operation. Intuitive and simple to operate, the upgraded Uconnect® multimedia centres keep you in control. Available features include: