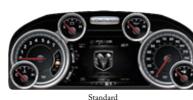

# THE ART OF TECHNOLOGY.

Each trim level of the 2016 Ram 1500 features a bold instrument panel cluster and interactive, in-cluster display centre.

Select Ram 1500 models feature driver-oriented technologies that enhance convenience and promote responsible on-road action. Among them is a full-colour 7-inch customizable in-cluster display centre. This multiview display screen features personalized settings for dozens of functions, including media, compass, temperature, fuel economy, trip info, cruise control, trailer braking, vehicle status and engine performance.