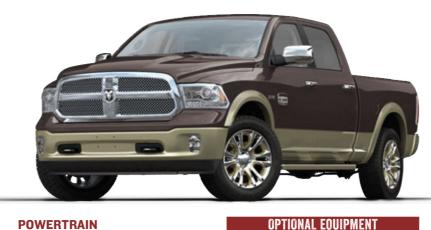

Canadian BACK-TO-BACK Ram 1500 equipped with the 3.0L EcoDiesel V6 dominated both the 2014 and 2016 Canadian Truck

King Challenge, beating out Ford F150 and Chevy Silverado.

The EcoDiesel V6 also makes Ram 1500 the industry's only diesel-powered half-ton pickup<sup>3</sup> and the most fuel-efficient pickup in Canada. Little wonder why Ram 1500 took top honours in the *Motor Trend* 2015 half-ton pickup shootout, and stands in first place as Canada's longest-lasting light-duty pickups.1

Ram 1500 equipped with the 3.0L EcoDiesel V6, the industry's only diesel-powered half-ton pickup<sup>3</sup> and the most fuel-efficient pickup in Canada,<sup>2</sup> dominated both the 2014 and 2016 Canadian Truck King Challenge, beating out Ford F150 and Chevy Silverado.