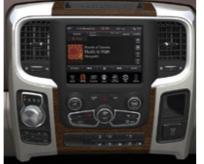

# LARGEST TOUCHSCREEN IN ITS CLASS.

Today's phone offers much more than the ability to make a simple phone call. We think the radio in your Ram 1500 should offer the same sophistication and multi-functional operation. Intuitive and simple to operate, the upgraded Uconnect® multimedia centres keep you in control. Available features include:

The Uconnect multimedia centres offer configurable screens with new "Drag and Drop" technology.

Ram 1500 is the go-to source for getting jobs done. Choose from Regular Cab, Quad Cab® and Crew Cab sizes, 5-foot 7-inch, 6-foot 4-inch and 8-foot bed lengths, and top it off with RamBox.