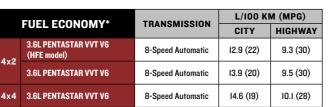

|     | FUEL ECONOMY*                        | TRANSMISSION      | L/100 KM (MPG) |           |  |  |
|-----|--------------------------------------|-------------------|----------------|-----------|--|--|
|     | FUEL ECONOMY                         | INANSMISSION      | CITY           | HIGHWAY   |  |  |
| 4x2 | 3.6L PENTASTAR VVT V6<br>(HFE model) | 8-Speed Automatic | 12.9 (22)      | 9.3 (30)  |  |  |
| 412 | 3.6L PENTASTAR VVT V6                | 8-Speed Automatic | 13.9 (20)      | 9.5 (30)  |  |  |
| 4x4 | 3.6L PENTASTAR VVT V6                | 8-Speed Automatic | 14.6 (19)      | 10.1 (28) |  |  |