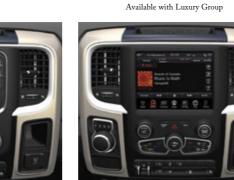

# LARGEST TOUCHSCREEN IN ITS CLASS.

Today's phone offers much more than the ability to make a simple phone call. We think the radio in your Ram 1500 should offer the same sophistication and multi-functional operation. Intuitive and simple to operate, the upgraded Uconnect® multimedia centres keep you in control. Available features include:

**ENTERTAINMENT.** Tune into SiriusXM satellite radio<sup>9</sup> for dozens of commercial-free channels. Enjoy premium sound from available Alpine® audio systems. Opt for a CD player or plug into USB connectivity and check out Bluetooth® streaming audio.

**PHONE.** Bluetooth pairing of multiple phones, contact syncing, voice-activated hands-free calling and text messaging. The system can also automatically synchronize up to 1,000 entries from your Bluetooth-compatible phone's address book. 10

**NAVIGATION.**<sup>11</sup> Travel in the know, using this intuitive, user-friendly navigational system with turn-by-turn directions. Available 3D displays make travel easy.

**VOICE COMMAND**. Use your voice to do what used to be manual: select radio stations and available SiriusXM satellite radio channels, listen to text messages and send a preformatted response as well as make/receive calls and select destination entries with available navigation. New for 2016, **Siri Eyes Free** on select iPhones allows you to use voice commands to send text messages, play music, and more on an 8.4-inch touchscreen.

**CONTROLS**. All your radio, touchscreen and steering-wheel controls are designed to be easy to find and easy to use. Adjust your seat or cabin temperature, select a music station

or make a call without taking your eyes off the road.8 New for 2016, **Drag-and-Drop Menu Bar** allows you to personalize your radio to have one-button access to the features that matter most.