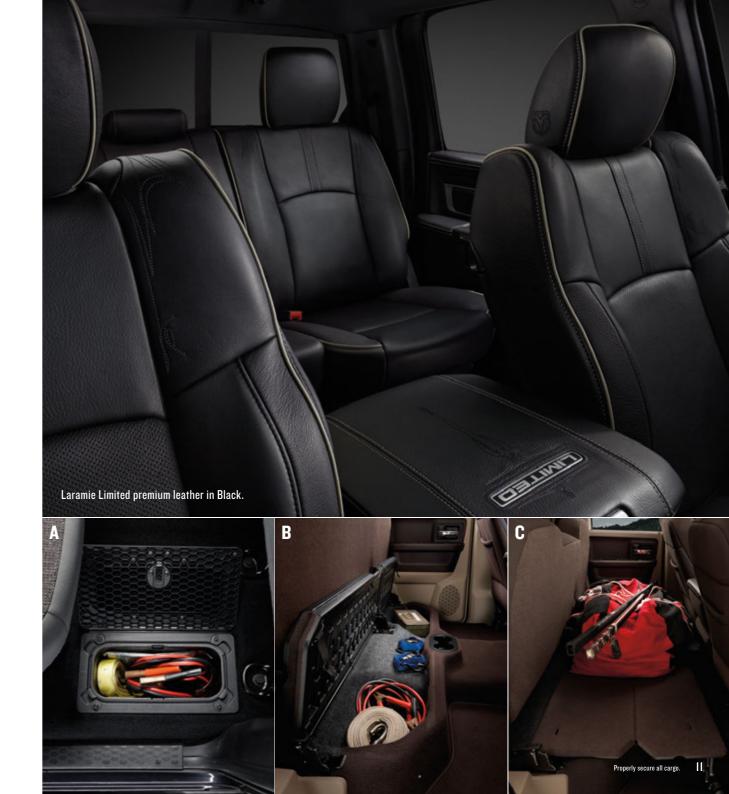

A IN-FLOOR STORAGE BINS. Ram Crew Cab models distinguish themselves with interior roominess and class-exclusive in-floor storage bins<sup>3</sup> with a removable and insulated tray, perfect for keeping beverages and food cold, as well as stashing valuables and small tools.

**B UNDERSEAT STORAGE.** The rear underseat storage in Ram 1500 Crew Cab and Quad Cab® models is perfect for items best left out of sight.

**C FOLD-FLAT LOAD FLOOR.** Available on Crew Cab and Quad Cab models, it provides a convenient flat storage surface, ideal for cargo you'd prefer not to secure in the rear bed.