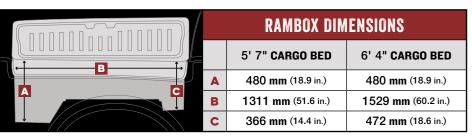

The class-exclusive RamBox Cargo Management System<sup>3</sup> is available for most 5-foot 7-inch and 6-foot 4-inch beds. The system includes two large, drainable, illuminated and lockable compartments, each spacious enough to hold a variety of power tools or sports equipment.

RamBox also includes a cargo bed extender/divider, intelligently stored at the front of the bed, to customize the cargo bed area and extend usable bed length; reverse it to divide the bed for specific cargo. A built-in cargo bed rail system with four adjustable cleats offers secure tie-down points for cargo.