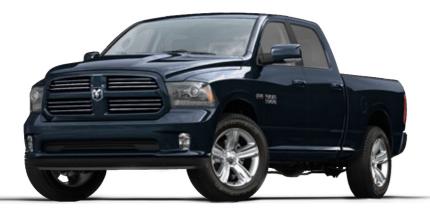

## RAM: HIGHEST CUSTOMER LOYALTY OF ANY FULL-SIZE PICKUP.

Only Ram 1500 can make such a bold statement. Numerous best-in-class advantages, segment-exclusive features, bulletproof durability and an unfailing commitment to innovation all translate into the highest customer loyalty in the segment!

Canadian BACK-TO-BACK Ram 1500 equipped with the 3.0L EcoDiesel V6 dominated both the 2014 and 2016 Canadian Truck

King Challenge, beating out Ford F150 and Chevy Silverado.

The EcoDiesel V6 also makes Ram 1500 the industry's only diesel-powered half-ton pickup<sup>3</sup> and the most fuel-efficient pickup in Canada. Little wonder why Ram 1500 took top honours in the *Motor Trend* 2015 half-ton pickup shootout, and stands in first place as Canada's longest-lasting light-duty pickups.1

## POWERTRAIN SUPERIORITY AS EFFICIENT AS 8.0 L/100 KM.\*

RAM 1500 DELIVERS UNFLINCHING CAPABILITY. Three powerful and capable engines are available on the Ram 1500.

The class-exclusive 3.0L EcoDiesel V6<sup>3</sup> delivers best-in-class fuel economy as efficient as 8.0 L/100 km (35 mpg hwy)<sup>2\*</sup> and impressive low-end torque that's also **best-in-class**.4