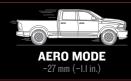

On the highway, Aero Mode works automatically, lowering the vehicle for greater fuel efficiency.

 OFF-ROAD 2 MODE. Provides impressive ground clearance for the path and trail and generous angles for approach, departure and breakover.

**NORMAL RIDE HEIGHT.** The most comfortable balance of ride and handling for everyday driving.

 AERO MODE. At highway speeds, the Aero Mode automatically lowers the vehicle, reducing aerodynamic drag and "body roll," and improving fuel efficiency.