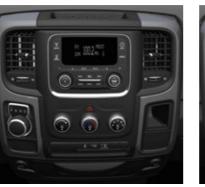

# LARGEST TOUCHSCREEN IN ITS CLASS.

Today's phone offers much more than the ability to make a simple phone call. We think the radio in your Ram 1500 should offer the same sophistication and multi-functional operation. Intuitive and simple to operate, the upgraded Uconnect® multimedia centres keep you in control. Available features include:

**ENTERTAINMENT.** Tune into SiriusXM satellite radio<sup>9</sup> for dozens of commercial-free channels. Enjoy premium sound from available Alpine® audio systems. Opt for a CD player or plug into USB connectivity and check out Bluetooth® streaming audio.

**PHONE.** Bluetooth pairing of multiple phones, contact syncing, voice-activated hands-free calling and text messaging. The system can also automatically synchronize up to 1,000 entries from your Bluetooth-compatible phone's address book. 10

**NAVIGATION.**<sup>11</sup> Travel in the know, using this intuitive, user-friendly navigational system with turn-by-turn directions. Available 3D displays make travel easy.

**VOICE COMMAND**. Use your voice to do what used to be manual: select radio stations and available SiriusXM satellite radio channels, listen to text messages and send a preformatted response as well as make/receive calls and select destination entries with available navigation. New for 2016, **Siri Eyes Free** on select iPhones allows you to use voice commands to send text messages, play music, and more on an 8.4-inch touchscreen.

**CONTROLS**. All your radio, touchscreen and steering-wheel controls are designed to be easy to find and easy to use. Adjust your seat or cabin temperature, select a music station

or make a call without taking your eyes off the road.8 New for 2016, **Drag-and-Drop Menu Bar** allows you to personalize your radio to have one-button access to the features that matter most.