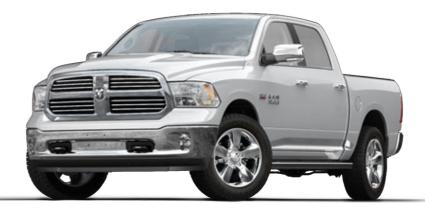

# CANADA'S LONGEST-LASTING" MOST FUEL-EFFICIENT LIGHT-DUTY PICKUPS.

## RAM: HIGHEST CUSTOMER LOYALTY OF ANY FULL-SIZE PICKUP.

Only Ram 1500 can make such a bold statement. Numerous best-in-class advantages, segment-exclusive features, bulletproof durability and an unfailing commitment to innovation all translate into the highest customer loyalty in the segment!

Canadian BACK-TO-BACK Ram 1500 equipped with the 3.0L EcoDiesel V6 dominated both the 2014 and 2016 Canadian Truck

King Challenge, beating out Ford F150 and Chevy Silverado.

The EcoDiesel V6 also makes Ram 1500 the industry's only diesel-powered half-ton pickup<sup>3</sup> and the most fuel-efficient pickup in Canada. Little wonder why Ram 1500 took top honours in the *Motor Trend* 2015 half-ton pickup shootout, and stands in first place as Canada's longest-lasting light-duty pickups.1