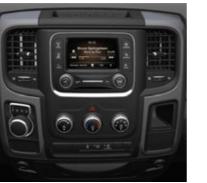

# THE ART OF TECHNOLOGY.

Each trim level of the 2016 Ram 1500 features a bold instrument panel cluster and interactive, in-cluster display centre.

Select Ram 1500 models feature driver-oriented technologies that enhance convenience and promote responsible on-road action. Among them is a full-colour 7-inch customizable in-cluster display centre. This multiview display screen features personalized settings for dozens of functions, including media, compass, temperature, fuel economy, trip info, cruise control, trailer braking, vehicle status and engine performance.

# LARGEST TOUCHSCREEN IN ITS CLASS.

Today's phone offers much more than the ability to make a simple phone call. We think the radio in your Ram 1500 should offer the same sophistication and multi-functional operation. Intuitive and simple to operate, the upgraded Uconnect® multimedia centres keep you in control. Available features include:

**CONTROLS**. All your radio, touchscreen and steering-wheel controls are designed to be easy to find and easy to use. Adjust your seat or cabin temperature, select a music station

or make a call without taking your eyes off the road.8 New for 2016, **Drag-and-Drop Menu Bar** allows you to personalize your radio to have one-button access to the features that matter most.