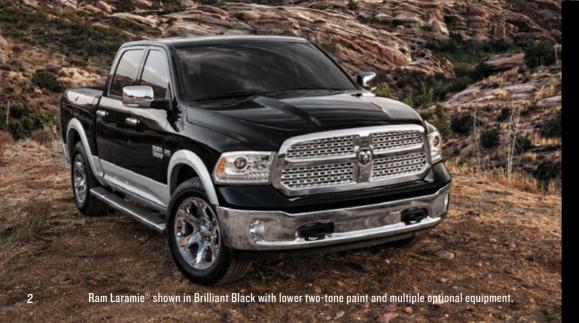

UPS.

## RAM: HIGHEST CUSTOMER LOYALTY OF ANY FULL-SIZE PICKUP.

Only Ram 1500 can make such a bold statement. Numerous best-in-class advantages, segment-exclusive features, bulletproof durability and an unfailing commitment to innovation all translate into the highest customer loyalty in the segment!



Canadian BACK-TO-BACK Ram 1500 equipped with the 3.0L EcoDiesel V6 dominated both the 2014 and 2016 Canadian Truck

King Challenge, beating out Ford F150 and Chevy Silverado.

The EcoDiesel V6 also makes Ram 1500 the industry's only diesel-powered half-ton pickup<sup>3</sup> and the most fuel-efficient pickup in Canada. Little wonder why Ram 1500 took top honours in the *Motor Trend* 2015 half-ton pickup shootout, and stands in first place as Canada's longest-lasting light-duty pickups.1





CANADA'S ONLY DIESEL 1/2-TON

ACTIVE-LEVEL™ FOUR-CORNER

AIR SUSPENSION SYSTEM'

PICKUP: 3.0L ECODIESEL V6

ROTARY DIAL E-SHIFTER'







- RAMBOX® CARGO MANAGEMENT SYSTEM'
- IN-FLOOR STORAGE BINS ON CREW CAB MODELS'





## BRUTAL TESTING PAYS OFF BIG. THE OUTCOME IS EXCEPTIONAL DURABILITY.

From four-corner shaking machines to boulder-strewn test tracks, we subjected Ram 1500 to far greater challenges than you'll ever attempt. While you'll never put your pickup through the same conditions, it's good to know your Ram could survive the test. There's no compromise when it comes to quality—these are trucks built for the long run.

PERCENTAGE. BY BRAND. OF ALL LIGHT-DUTY PICKUPS SOLD OVER THE PAST 28 YEARS THAT ARE STILL ON THE ROAD TODAY

## POWERTRAIN SUPERIORITY AS EFFICIENT AS 8.0 L/1