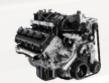

## 3.6L PENTASTAR V6

S GOOD AS 9.3 L/100 KM (30 MPG) HWY\* 305 HORSEPOWER 269 LB-FT OF TORQUE UP TO 3.452 KG (7,610 LB) TOWING5

## LEGENDARY 5.7L HEMI V8

AS GOOD AS 10.9 L/100 KM (26 MPG) HWY\* 395 HORSEPOWER 410 LB-FT OF TORQUE UP TO 4.826 KG (10,640 LB) TOWING5