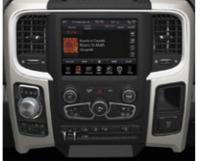

# LARGEST TOUCHSCREEN IN ITS CLASS.

Today's phone offers much more than the ability to make a simple phone call. We think the radio in your Ram 1500 should offer the same sophistication and multi-functional operation. Intuitive and simple to operate, the upgraded Uconnect® multimedia centres keep you in control. Available features include:

Shown with available rotary dial E-shifter and standard Radio 3.0 multimedia centre.

Shown with available rotary dial E-shifter and available Uconnect 5.0 multimedia centre.

FOR FULL OPTION DETAILS, VISIT RAMTRUCK.CA