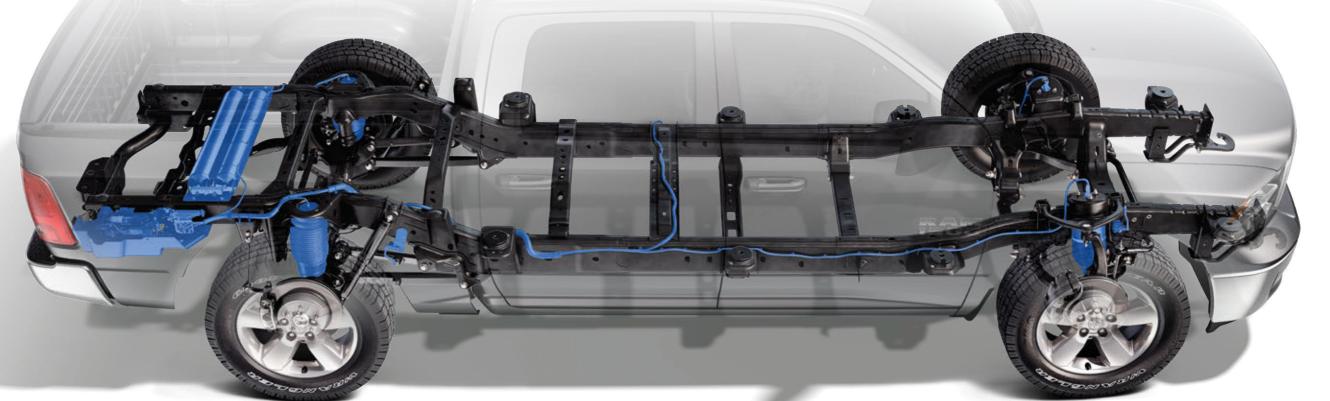

# UNCOMPROMISING STRENGTH, CLASS-EXCLUSIVE SUSPENSIONS.

- The STRUCTURAL REAR BUMPER is rated for Class III assignments and easily handles trailers up to 2,268 kg (5,000 lb).<sup>5</sup>
- The available CLASS IV HITCH RECEIVER bolts directly to the frame, and features 4- and 7-pin trailer tow connectors. Class IV pushes up trailering capability to a commercial-grade 4,826 kg (10,640 lb).
- GALVANIZED BODY PANELS offer superb corrosion protection; our BAKE-HARDENED STEEL, used in the outer door panels, provides enhanced resistance against dents.
- With a PARTIALLY HYDROFORMED and LOW-TORSION LADDER FRAME with FULLY BOXED SIDE RAILS, ride quality, road manners, hauling and interior comfort are at the top.
- LIGHTWEIGHT HIGH-STRENGTH STEEL results in a full-size pickup that goes beyond tough; here, capability meets best-in-class fuel economy.
- THE HYDROFORMED INNER STRUCTURE FOR THE ENGINE COMPARTMENT enables the fenders to become simple bolt-on panels that are easier and more cost-effective to replace.

# CLASS-EXCLUSIVE MULTILINK COIL SPRING REAR SUSPENSION:

UNPARALLELLED COMFORT AND
CONTROL. The multilink coil spring rear
suspension is standard on most Ram 1500 models. It's

so durable and comfortable, it's the preferred technology for railroad coaches and boxcars. The suspension supplies more lateral stiffness and greater vehicle control, and adds to what is an *already* supremely comfortable ride.

### RAM. THE ULTRA-CAPABLE 4x4 AUTHORITY.

**THE PART-TIME TRANSFER CASE.** The BorgWarner® transfer case, standard on Ram ST, SLT, Outdoorsman and Rebel 4x4 models, is ideal for off-road, farm, industrial and leisure activities. It features two speeds with three operating ranges, plus Neutral. It is electronically operated via centre stack-mounted controls.

**THE ON-DEMAND TRANSFER CASE.** Long proven on Ram 1500 4x4 models, this two-speed transfer case offers four operating modes, plus the Neutral position, and features Auto Mode for all-weather operation—with no driver input required. It is electronically operated via centre stack-mounted controls and is standard on Ram Big Horn, Sport, Laramie, Laramie Longhorn and Laramie Limited.