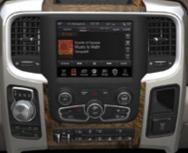

# THE ART OF TECHNOLOGY.

Each trim level of the 2016 Ram 1500 features a bold instrument panel cluster and interactive, in-cluster display centre.

Select Ram 1500 models feature driver-oriented technologies that enhance convenience and promote responsible on-road action. Among them is a full-colour 7-inch customizable in-cluster display centre. This multiview display screen features personalized settings for dozens of functions, including media, compass, temperature, fuel economy, trip info, cruise control, trailer braking, vehicle status and engine performance.

# LARGEST TOUCHSCREEN IN ITS CLASS.

Today's phone offers much more than the ability to make a simple phone call. We think the radio in your Ram 1500 should offer the same sophistication and multi-functional operation. Intuitive and simple to operate, the upgraded Uconnect® multimedia centres keep you in control. Available features include:

**NAVIGATION.**<sup>11</sup> Travel in the know, using this intuitive, user-friendly navigational system with turn-by-turn directions. Available 3D displays make travel easy.

**VOICE COMMAND**. Use your voice to do what used to be manual: select radio stations and available SiriusXM satellite radio channels, listen to text messages and send a preformatted response as well as make/receive calls and select destination entries with available navigation. New for 2016, **Siri Eyes Free** on select iPhones allows you to use voice commands to send text messages, play music, and more on an 8.4-inch touchscreen.

**CONTROLS**. All your radio, touchscreen and steering-wheel controls are designed to be easy to find and easy to use. Adjust your seat or cabin temperature, select a music station

or make a call without taking your eyes off the road.8 New for 2016, **Drag-and-Drop Menu Bar** allows you to personalize your radio to have one-button access to the features that matter most.