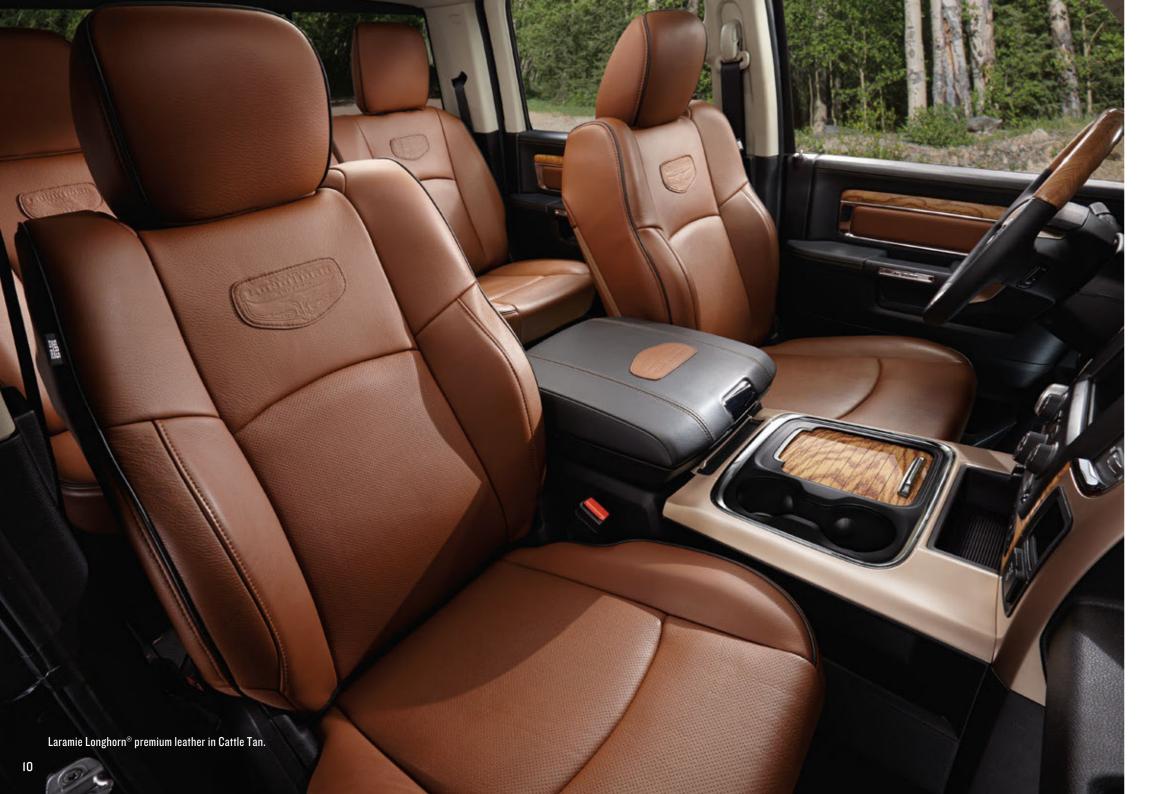

Take refinement to the highest level in a Ram 1500 Laramie Longhorn® or Laramie® Limited. These top-of-the-line Ram models deliver class-exclusive 100% leather seating,³ bolstered by leather and real wood accents throughout the cabin, heated and ventilated front bucket seats, and a heated leather-wrapped steering wheel with audio controls.

Premium leather with perforated inserts and laser etching—Canyon Brown

Premium leather with perforated inserts— Cattle Tan

Premium leather with perforated inserts-Canyon Brown

FOR FULL OPTION DETAILS, VISIT RAMTRUCK.CA