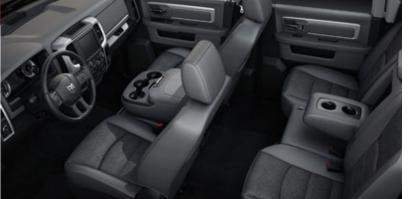

known for its impressive versatility, it's no surprise to find that every square centimetre of space is devoted to practical storage and pure comfort. From the oversize in-door bins to the smart behind-the-seat and available in-floor storage, you've got a multitude of places to carry equipment and hide valuables.

A IN-FLOOR STORAGE BINS. Ram Crew Cab models distinguish themselves with interior roominess and class-exclusive in-floor storage bins<sup>3</sup> with a removable and insulated tray, perfect for keeping beverages and food cold, as well as stashing valuables and small tools.

**B UNDERSEAT STORAGE.** The rear underseat storage in Ram 1500 Crew Cab and Quad Cab® models is perfect for items best left out of sight.

**C FOLD-FLAT LOAD FLOOR.** Available on Crew Cab and Quad Cab models, it provides a convenient flat storage surface, ideal for cargo you'd prefer not to secure in the rear bed.