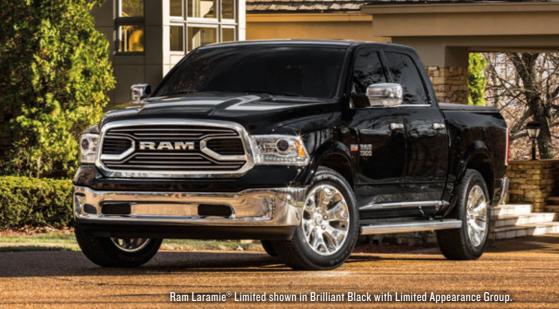

Canadian BACK-TO-BACK Ram 1500 equipped with the 3.0L EcoDiesel V6 dominated both the 2014 and 2016 Canadian Truck

King Challenge, beating out Ford F150 and Chevy Silverado.

The EcoDiesel V6 also makes Ram 1500 the industry's only diesel-powered half-ton pickup<sup>3</sup> and the most fuel-efficient pickup in Canada. Little wonder why Ram 1500 took top honours in the *Motor Trend* 2015 half-ton pickup shootout, and stands in first place as Canada's longest-lasting light-duty pickups.1