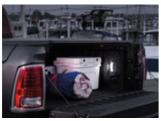

The class-exclusive RamBox Cargo Management System<sup>3</sup> is available for most 5-foot 7-inch and 6-foot 4-inch beds. The system includes two large, drainable, illuminated and lockable compartments, each spacious enough to hold a variety of power tools or sports equipment.

RamBox also includes a cargo bed extender/divider, intelligently stored at the front of the bed, to customize the cargo bed area and extend usable bed length; reverse it to divide the bed for specific cargo. A built-in cargo bed rail system with four adjustable cleats offers secure tie-down points for cargo.

**UNCOMPROMISING CAPABILITY.** The RamBox Svstem doesn't compromise vour ability to haul—it enhances it. The system lets you carry 4x8-foot sheets of building materials in the flat cargo bed-along with all of your tools