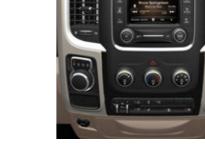

MANAGE IT ALL WITH FINGERTIP EASE. The integrated switch bank is intuitively located on the centre stack and manages a host of standard and available towing and interior features, including Trailer Brake Controller, ESC7 system, Tow/Haul Mode, heat and ventilation for seats, heated steering wheel and modes of the Active-Level Four-Corner Air Suspension System.

Shown with available rotary dial E-shifter and standard Radio 3.0 multimedia centre.

Shown with available rotary dial E-shifter and available Uconnect 5.0 multimedia centre.

FOR FULL OPTION DETAILS, VISIT RAMTRUCK.CA