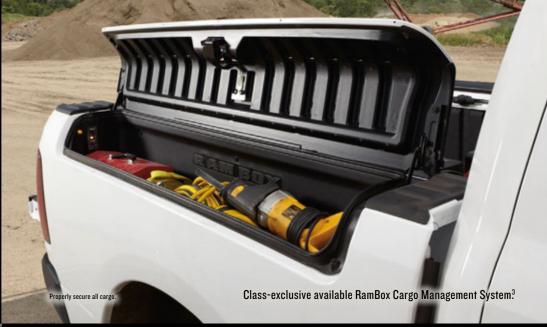

The class-exclusive RamBox Cargo Management System<sup>3</sup> is available for most 5-foot 7-inch and 6-foot 4-inch beds. The system includes two large, drainable, illuminated and lockable compartments, each spacious enough to hold a variety of power tools or sports equipment.

RamBox also includes a cargo bed extender/divider, intelligently stored at the front of the bed, to customize the cargo bed area and extend usable bed length; reverse it to divide the bed for specific cargo. A built-in cargo bed rail system with four adjustable cleats offers secure tie-down points for cargo.

**UNCOMPROMISING CAPABILITY.** The RamBox Svstem doesn't compromise vour ability to haul—it enhances it. The system lets you carry 4x8-foot sheets of building materials in the flat cargo bed-along with all of your tools

Properly secure all cargo.

**CREATE THE LOOK THAT'S YOU.** Here's how to get the most from your new pickup: employ hundreds of Authentic Accessories from Mopar. designed specifically for Ram 1500.

Mopar offers custom-crafted solutions to address virtually every aspect of looks, comfort, capability and performance. So think Cold Air Intake Kits to boost engine output. Space for golf clubs, power tools or the innovative RamBox Holster—all of which perfectly fit the RamBox storage compartments. Comfort items like Tubular Side Steps. Protective devices like Tonneau Covers and Bedliners. And, of course, dozens of practical accessories that make work easier.