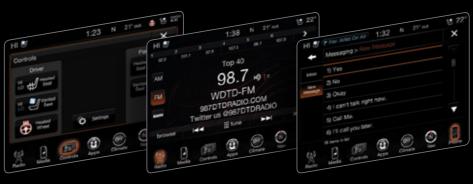

# LARGEST TOUCHSCREEN IN ITS CLASS.

Today's phone offers much more than the ability to make a simple phone call. We think the radio in your Ram 1500 should offer the same sophistication and multi-functional operation. Intuitive and simple to operate, the upgraded Uconnect® multimedia centres keep you in control. Available features include:

**ENTERTAINMENT.** Tune into SiriusXM satellite radio<sup>9</sup> for dozens of commercial-free channels. Enjoy premium sound from available Alpine® audio systems. Opt for a CD player or plug into USB connectivity and check out Bluetooth® streaming audio.

**PHONE.** Bluetooth pairing of multiple phones, contact syncing, voice-activated hands-free calling and text messaging. The system can also automatically synchronize up to 1,000 entries from your Bluetooth-compatible phone's address book. 10

**NAVIGATION.**<sup>11</sup> Travel in the know, using this intuitive, user-friendly navigational system with turn-by-turn directions. Available 3D displays make travel easy.

**VOICE COMMAND**. Use your voice to do what used to be manual: select radio stations and available SiriusXM satellite radio channels, listen to text messages and send a preformatted response as well as make/receive calls and select destination entries with available navigation. New for 2016, **Siri Eyes Free** on select iPhones allows you to use voice commands to send text messages, play music, and more on an 8.4-inch touchscreen.

**CONTROLS**. All your radio, touchscreen and steering-wheel controls are designed to be easy to find and easy to use. Adjust your seat or cabin temperature, select a music station

or make a call without taking your eyes off the road.8 New for 2016, **Drag-and-Drop Menu Bar** allows you to personalize your radio to have one-button access to the features that matter most.