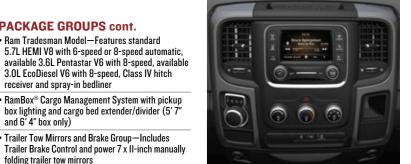

#### **PACKAGE GROUPS**

- Popular Equipment Group—Includes cloth 40/20/40 front bench seat, carpet, remote keyless entry on Crew Cah/Quad Cah, floor mats and SiriusXM satellite radio
- Protection Group—Includes tow hooks, transfer case and front suspension skid plates (4x4 only)
- Ram Black Express—Includes Black Ram's Head and 4x4 tailgate badges, Black painted honeycomb grille, Uconnect® 5.0 multimedia centre, 20-inch semi-gloss Black aluminum wheels, P275/60R20 BSW all-season tires, Popular Equipment Group and Power and Remote Entry Group
- Ram Express Model—Standard 5.7L HEMI V8 with 6-speed or 8-speed automatic, carpet, floor mats. fog lamps, body-colour grille/front fascia/rear bumper, 17-inch aluminum wheels and P265/70R17 BSW all-season tires (Regular Cab Short Box only)
- Ram HFE Quad Cab (6' 4" Box only) Features 3.0L EcoDiesel V6 with 8-speed automatic, 20-inch aluminum wheels, active grille shutters, chrome wheel-to-wheel side steps, soft tri-fold tonneau cover and 800-amp battery
- Ram HFE Regular Cab (6' 4" Box only)—Features 3.6L Pentastar V6 with 8-speed, 17-inch aluminum wheels, Start/Stop system, active grille shutters, soft tri-fold tonneau cover and 800-amp battery

folding trailer tow mirrors

**PACKAGE GROUPS cont.** 

receiver and spray-in bedliner

and 6' 4" box only)

Ram Tradesman Model—Features standard

5.7L HEMI V8 with 6-speed or 8-speed automatic.

3.0L EcoDiesel V6 with 8-speed, Class IV hitch

• RamBox® Cargo Management System with pickup

box lighting and cargo bed extender/divider (5' 7

• Trailer Tow Mirrors and Brake Group-Includes

Heavy-duty vinyl—Diesel Grey

Cloth-Diesel Grey