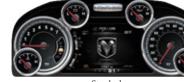

# THE ART OF TECHNOLOGY.

Each trim level of the 2016 Ram 1500 features a bold instrument panel cluster and interactive, in-cluster display centre.

Select Ram 1500 models feature driver-oriented technologies that enhance convenience and promote responsible on-road action. Among them is a full-colour 7-inch customizable in-cluster display centre. This multiview display screen features personalized settings for dozens of functions, including media, compass, temperature, fuel economy, trip info, cruise control, trailer braking, vehicle status and engine performance.