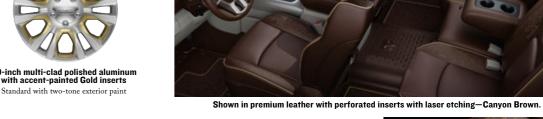

## LARAMIE LONGHORN° (CREW CAB)

Active-Level<sup>™</sup> Four-Corner Air Suspension System

Monotone Paint-Includes chrome tubular side

steps, bright front/rear bumpers and 20-inch

polished aluminum wheels with accent-painted

turn signals

20-inch multi-clad polished aluminum with accent-painted Gold inserts

20-inch polished aluminum Available with monotone exterior paint

Shown with standard rotary dial E-shifter and 8.4 NAV multimedia centre.

Premium leather with perforated inserts and laser etching—Canyon Brown

Premium leather with perforated inserts— Cattle Tan

Premium leather with perforated inserts-Canyon Brown

FOR FULL OPTION DETAILS, VISIT RAMTRUCK.CA