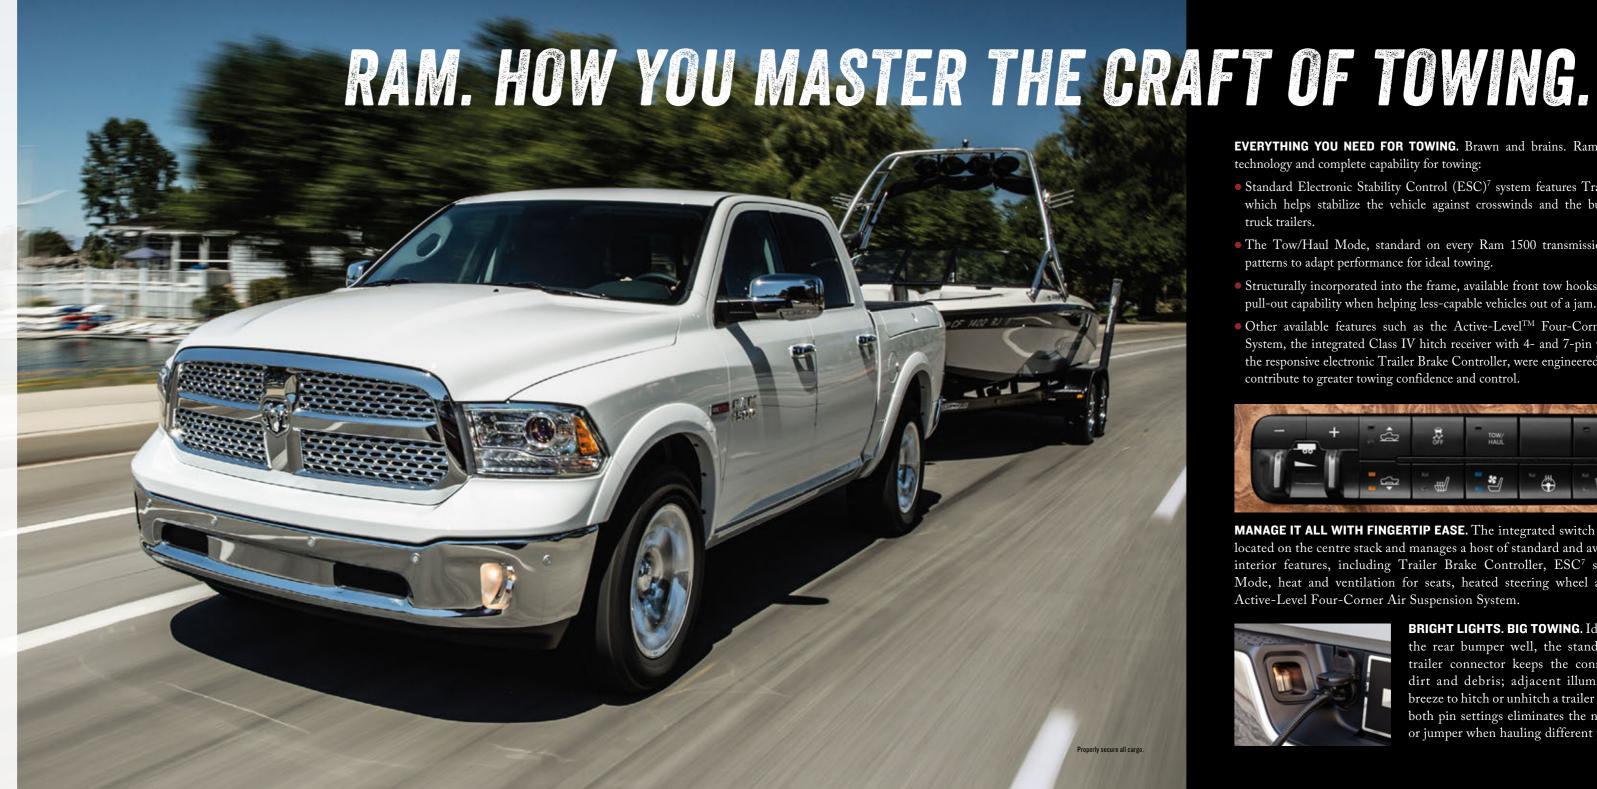

## **TORQUEFLITE 8-SPEED AUTOMATIC** RAM

**ITH SEGMENT-EXCLUSIVE** ROTARY DIAL E-SHIFTER<sup>3</sup>

**EVERYTHING YOU NEED FOR TOWING.** Brawn and brains. Ram 1500 delivers the technology and complete capability for towing:

- Standard Electronic Stability Control (ESC)<sup>7</sup> system features Trailer Sway Control, which helps stabilize the vehicle against crosswinds and the buffeting from large truck trailers.
- The Tow/Haul Mode, standard on every Ram 1500 transmission, varies the shift patterns to adapt performance for ideal towing.
- Structurally incorporated into the frame, available front tow hooks provide emergency pull-out capability when helping less-capable vehicles out of a jam.
- Other available features such as the Active-Level<sup>TM</sup> Four-Corner Air Suspension System, the integrated Class IV hitch receiver with 4- and 7-pin wiring harness, and the responsive electronic Trailer Brake Controller, were engineered specifically to help contribute to greater towing confidence and control.

MANAGE IT ALL WITH FINGERTIP EASE. The integrated switch bank is intuitively located on the centre stack and manages a host of standard and available towing and interior features, including Trailer Brake Controller, ESC7 system, Tow/Haul Mode, heat and ventilation for seats, heated steering wheel and modes of the Active-Level Four-Corner Air Suspension System.

**BRIGHT LIGHTS. BIG TOWING.** Ideally positioned in the rear bumper well, the standard 4- and 7-pin trailer connector keeps the connections far from dirt and debris; adjacent illumination makes it a breeze to hitch or unhitch a trailer at night. Providing both pin settings eliminates the need for an adapter or jumper when hauling different trailer setups.