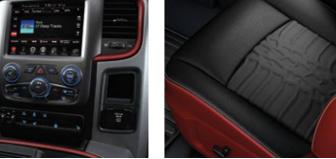

MANAGE IT ALL WITH FINGERTIP EASE. The integrated switch bank is intuitively located on the centre stack and manages a host of standard and available towing and interior features, including Trailer Brake Controller, ESC7 system, Tow/Haul Mode, heat and ventilation for seats, heated steering wheel and modes of the Active-Level Four-Corner Air Suspension System.

# THE ART OF TECHNOLOGY.

Each trim level of the 2016 Ram 1500 features a bold instrument panel cluster and interactive, in-cluster display centre.

Select Ram 1500 models feature driver-oriented technologies that enhance convenience and promote responsible on-road action. Among them is a full-colour 7-inch customizable in-cluster display centre. This multiview display screen features personalized settings for dozens of functions, including media, compass, temperature, fuel economy, trip info, cruise control, trailer braking, vehicle status and engine performance.

# LARGEST TOUCHSCREEN IN ITS CLASS.

Today's phone offers much more than the ability to make a simple phone call. We think the radio in your Ram 1500 should offer the same sophistication and multi-functional operation. Intuitive and simple to operate, the upgraded Uconnect® multimedia centres keep you in control. Available features include: