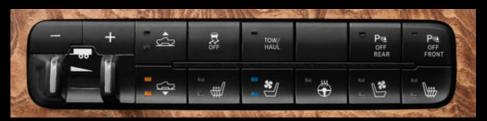

MANAGE IT ALL WITH FINGERTIP EASE. The integrated switch bank is intuitively located on the centre stack and manages a host of standard and available towing and interior features, including Trailer Brake Controller, ESC7 system, Tow/Haul Mode, heat and ventilation for seats, heated steering wheel and modes of the Active-Level Four-Corner Air Suspension System.

## ACTIVE-LEVEL™ FOUR-CORNER AIR SUSPENSION.

IT'S RESPONSIVE AND REFINED. AND ONLY RAM 1500 HAS IT. Master towing, hauling and the off-road, with the class-exclusive Active-Level Four-Corner Air Suspension System<sup>3</sup> pioneered by Ram 1500. This available system offers five separate modes of operation keeping your Ram 1500 at the ideal level, maintaining a constant driving profile and ideal headlamp-to-road angle, even while under the heaviest payloads.

Off-road or on difficult surfaces? Two off-road modes help you to master the terrain. Loading/unloading or getting in or out? The system lowers your Ram 1500, facilitating access to the cargo bed or interior.