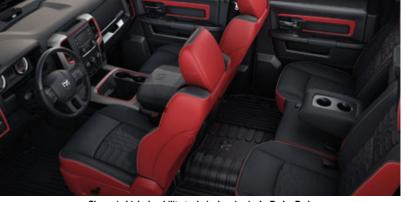

#### **INTERIOR AMENITIES**

- . Fold-flat rear load floor
- Full-length upgraded floor console with phone/ tablet holder
- Heated steering wheel
- Seating:
- Heated front seats
- High-durability technical grain vinyl seats in Radar Red with Black fabric inserts
- Power IO-way driver's seat and 6-way frontpassenger seat including 2-way lumbar adjust
- Tovo® tire tread-embossed seat pattern