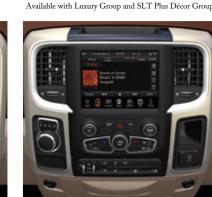

# LARGEST TOUCHSCREEN IN ITS CLASS.

Today's phone offers much more than the ability to make a simple phone call. We think the radio in your Ram 1500 should offer the same sophistication and multi-functional operation. Intuitive and simple to operate, the upgraded Uconnect® multimedia centres keep you in control. Available features include:

**NAVIGATION.**<sup>11</sup> Travel in the know, using this intuitive, user-friendly navigational system with turn-by-turn directions. Available 3D displays make travel easy.

**VOICE COMMAND**. Use your voice to do what used to be manual: select radio stations and available SiriusXM satellite radio channels, listen to text messages and send a preformatted response as well as make/receive calls and select destination entries with available navigation. New for 2016, **Siri Eyes Free** on select iPhones allows you to use voice commands to send text messages, play music, and more on an 8.4-inch touchscreen.

**CONTROLS**. All your radio, touchscreen and steering-wheel controls are designed to be easy to find and easy to use. Adjust your seat or cabin temperature, select a music station

or make a call without taking your eyes off the road.8 New for 2016, **Drag-and-Drop Menu Bar** allows you to personalize your radio to have one-button access to the features that matter most.