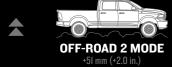

Off-road or on difficult surfaces? Two off-road modes help you to master the terrain. Loading/unloading or getting in or out? The system lowers your Ram 1500, facilitating access to the cargo bed or interior.

On the highway, Aero Mode works automatically, lowering the vehicle for greater fuel efficiency.

 OFF-ROAD 2 MODE. Provides impressive ground clearance for the path and trail and generous angles for approach, departure and breakover.