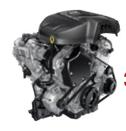

Legendary in its wide range of applications over the decades, few engines attain the stature of the 5.7L HEMI V8 powerhouse. With Multi-Displacement System (MDS)/ FuelSaver Technology seamlessly shutting off half of the cylinders during highway cruising, the HEMI V8 delivers 8-cylinder performance for towing and hauling—and fuelsipping 4-cylinder efficiency for cross-country road trips.

| HORSEPOWER                                    | 395 @ 5600 rpm                                      |
|-----------------------------------------------|-----------------------------------------------------|
| TORQUE — lb-ft                                | 410 @ 3950 rpm                                      |
| DISPLACEMENT — cu cm (cu in.)                 | 5654 (345)                                          |
| CONSTRUCTION                                  | Cast-iron block/aluminum head                       |
| VALVE SYSTEM                                  | Variable-cam timing, I6 valves,<br>pushrod-operated |
| OIL CHANGE INTERVAL† (under normal operation) | 16,000 km or 12 months <sup>†</sup>                 |