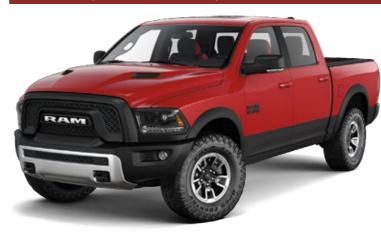

## REBEL (CREW CAB, 4x4 ONLY)

Black painted pockets

Shown in high-durability technical grain vinyl-Radar Red.